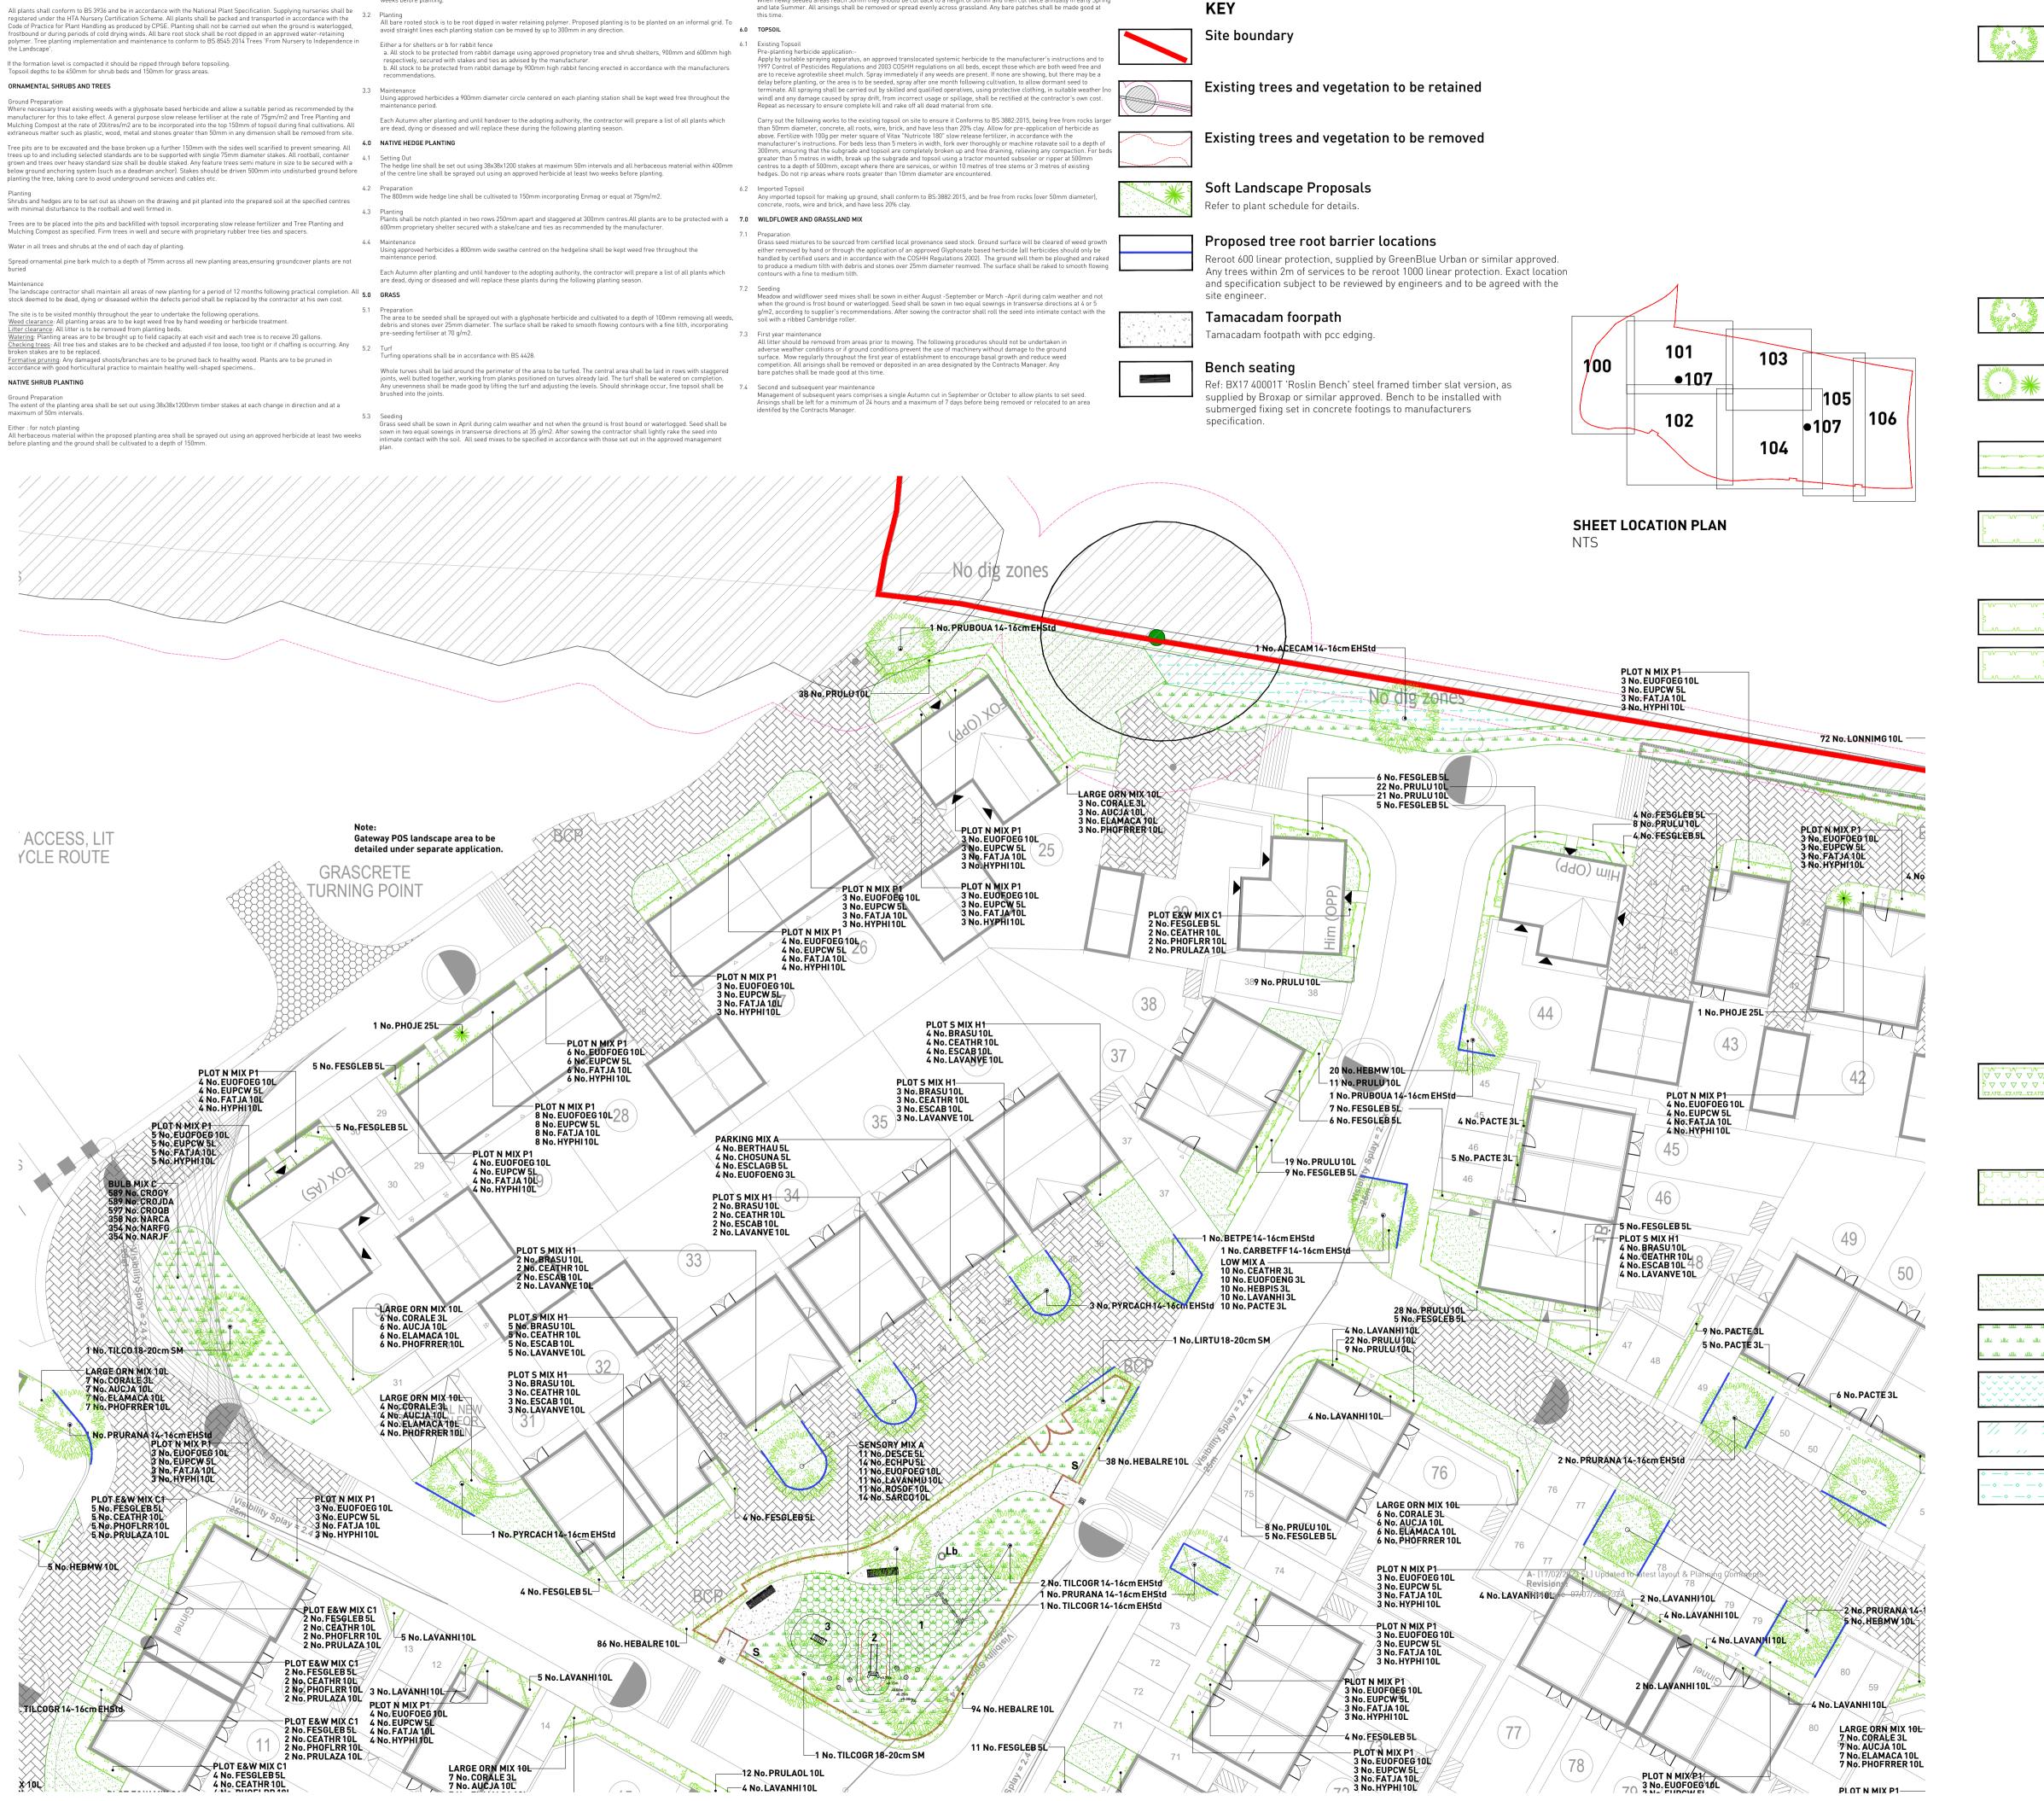

## PLANT SCHEDULE

|     | PROPOSED TREESABBRSPECIESCOMMON NAMESUPPLYHEIGHT (CM)GIRTHOTY [No.]ACECAMEAcer campestreCommon MapleEHStd350-425cm14-16cm5ACECAMEAcer campestre 'Elsrijk'Field Maple 'Elsrijk'EHStd350-425cm14-16cm5ACECAMEAcer campestre 'Elsrijk'Field Maple 'Elsrijk'EHStd350-425cm14-16cm5ACECAMEAcer campestre 'Elsrijk'Field Maple 'Elsrijk'EHStd350-425cm14-16cm12ALNGLAnus glutinosaCommon AlderEHStd350-425cm14-16cm12-ALNAAmelanchier lamarkiiSnowy MesipilusMulti-stem200-250cm14-16cm12-BETNBetula nigraRiver BirchEHStd350-425cm14-16cm7-CARBETFCarpins betulus 'Frans Fontaine'Hornbeam 'Frans Fontaine'EHStd350-425cm14-16cm7-CRAPRCrataegus prunifoliaPum-leaf ThornEHStd350-425cm14-16cm7-CRAPRVraus sargentii 'Rancho'Sargent Cherry 'Sunset Boulevard'EHStd350-425cm14-16cm10-PRUBANAPrunus sargentii 'Rancho'Sargent Cherry 'Sunset Boulevard'EHStd350-425cm14-16cm12-PYRCACHPyrus calleryana 'Chanticleer'Flowering Pear 'Chanticleer'EHStd350-425cm14-16cm12-PYRCACHPyrus calleryana 'Chanticleer'Flowering Pear 'Ch                                                                                                                                                                                                                                                                                                                                                                                                                                                                                                                                                                                                                                                                                                                                                                                                                                                                                                                                                                                                                                                                                                               |
|-----|------------------------------------------------------------------------------------------------------------------------------------------------------------------------------------------------------------------------------------------------------------------------------------------------------------------------------------------------------------------------------------------------------------------------------------------------------------------------------------------------------------------------------------------------------------------------------------------------------------------------------------------------------------------------------------------------------------------------------------------------------------------------------------------------------------------------------------------------------------------------------------------------------------------------------------------------------------------------------------------------------------------------------------------------------------------------------------------------------------------------------------------------------------------------------------------------------------------------------------------------------------------------------------------------------------------------------------------------------------------------------------------------------------------------------------------------------------------------------------------------------------------------------------------------------------------------------------------------------------------------------------------------------------------------------------------------------------------------------------------------------------------------------------------------------------------------------------------------------------------------------------------------------------------------------------------------------------------------------------------------------------------------------------------------------------------------------------------------------------------------------------------|
|     | PROPOSED CONIFER TREES<br>ABBR SPECIES COMMON NAME SUPPLY HEIGHT (CM) GIRTH QTY (No.)<br>CEAT Cedrus atlantica 'Glauca' Atlas cedar 70-90L 175-200cm 3 -<br>PINSY Pinus sylvestris Scotch pine 70-90L 175-200cm 6 -<br>Total : 9 -                                                                                                                                                                                                                                                                                                                                                                                                                                                                                                                                                                                                                                                                                                                                                                                                                                                                                                                                                                                                                                                                                                                                                                                                                                                                                                                                                                                                                                                                                                                                                                                                                                                                                                                                                                                                                                                                                                       |
|     | PROPOSED SPECIMEN SHRUBS & CLIMBERS         ABBR       SPECIES       SUPPLY HEIGHT (CM)       HABIT       CENTRES       QTY (No.)         HYDGRAA       Hydrangea paniculata 'Grandiflora'       25L       60-80cm       Bushy       Counted       8 -         MAGSU       Magnolia 'Susan'       70L       100-125cm       Bushy       Counted       7 -         PHOJE       Phormium 'Jester'       25L       100-125cm       Triple       Crown       Counted       8 -         PHOSU       Phormium 'Sundowner'       25L       100-125cm       Triple       Crown       Counted       7 -                                                                                                                                                                                                                                                                                                                                                                                                                                                                                                                                                                                                                                                                                                                                                                                                                                                                                                                                                                                                                                                                                                                                                                                                                                                                                                                                                                                                                                                                                                                                           |
| 8m/ | PROPOSED HEDGEROWSABBRSPECIESSUPPLY HEIGHT (CM) HABITCENTRES (M) QTY (No.)LIGVULigustrum vulgare10L60-80cmBushy 0.4Ctr989 -PRULAOLPrunus laurocerasus 'Otto Luyken' 10L60-80cmBushy 0.5Ctr954 -PRULUPrunus lusitanica10L80-100cmBushy 0.5Ctr803 -                                                                                                                                                                                                                                                                                                                                                                                                                                                                                                                                                                                                                                                                                                                                                                                                                                                                                                                                                                                                                                                                                                                                                                                                                                                                                                                                                                                                                                                                                                                                                                                                                                                                                                                                                                                                                                                                                        |
|     | PROPOSED INDIVIDUAL SHRUBS<br>ABBR SPECIES SUPPLY HEIGHT (CM) HABIT CENTRES (M) QTY (No.)<br>HEBALRE Hebe albicans 'Red Edge' 10L 30−40cm 0.5Ctr 395 –<br>HEBMW Hebe 'Mrs Winder' 10L 30−40cm Bushy 0.7Ctr 129 –<br>LAVANHI Lavandula angustifolia 'Hidcote' 10L 30−40cm Bushy 0.7Ctr 208 –<br>LONNIMG Lonicera nitida 'May Green' 10L 40−60cm Bushy 0.7Ctr 224 –<br>PACTE Pachysandra terminalis 3L 15−20cm Bushy 0.5Ctr 118 –                                                                                                                                                                                                                                                                                                                                                                                                                                                                                                                                                                                                                                                                                                                                                                                                                                                                                                                                                                                                                                                                                                                                                                                                                                                                                                                                                                                                                                                                                                                                                                                                                                                                                                          |
| ~   | PROPOSED INDIVIDUAL GRASSES<br>ABBR SPECIES SUPPLY HABIT CENTRES (M) QTY (No.)<br>FESGLEB Festuca glauca 'Elijah Blue' 5L Full Pot 0.7Ctr 263 –                                                                                                                                                                                                                                                                                                                                                                                                                                                                                                                                                                                                                                                                                                                                                                                                                                                                                                                                                                                                                                                                                                                                                                                                                                                                                                                                                                                                                                                                                                                                                                                                                                                                                                                                                                                                                                                                                                                                                                                          |
|     | PROPOSED DRAMENTAL SHRUB MIXES           NIXNAME         ABR         SPECIES         SUPPLY HEIGHT [CM] HABIT         CENTRES [M] OTY [No.] PLANT TO FRONT           LARGE ORN MIX 10L         CALLE         Cornus alba 'Elegantissima'         3L         60-80cm         Bushy         0.7Ctr         264         –           LARGE ORN MIX 10L         CPAREER Photnia fraseri Rad Robin'         10L         60-80cm         Bushy         0.7Ctr         264         –           LAW ALL         CEATHR         Ceanthus thyrsifiorus repens         3L         30-40cm         Bushy         0.7Ctr         48         –           LOW MIX A         ELOFORNE Europhonia fortunel 'Emeraid In' Gold'         3L         30-40cm         Bushy         0.7Ctr         48         –           LOW MIX A         HEDEPISH Hebe pinguifolia SutherIandii'         3L         30-40cm         Bushy         0.7Ctr         48         –           LOW MIX A         LAVANHI         Lavandula angustifolia 'Hidacte'         3L         30-40cm         Bushy         0.7Ctr         48         –           LOW MIX A         EDEFORDER unontains fortunel 'Emeraid In' Gold'         3L         30-40cm         Bushy         0.7Ctr         93         –           PARKINO MIX A         EDECORDER Guonymus fortunel 'Em                                                                                                                                                                                                                                                                                                                                                                                                                                                                                                                                                                                                                                                                                                                                                                                                             |
|     | PROPOSED MARGINAL PLANTINGMIX NAMEABBRSPECIESSUPPLYHABITCENTRES (M)MIX %QTY (No.)MARGINAL MIX 3CARPRCardamine pratensis7cmPlug plant7/m²20%611–MARGINAL MIX 3CARPSCarex pseudocyperus7cmPlug plant7/m²10%311–MARGINAL MIX 3CARPICarex riparia7cmPlug plant7/m²10%311–MARGINAL MIX 3IRIPSIris pseudocorus1LFull pot7/m²10%311–MARGINAL MIX 3LYCFLLychnis flos-cuculi7cmPlug plant7/m²15%461–MARGINAL MIX 3LYTSALythrum salicaria7cmPlug plant7/m²15%461–MARGINAL MIX 3PERAM Persicaria amphibia7cmPlug plant7/m²15%461–                                                                                                                                                                                                                                                                                                                                                                                                                                                                                                                                                                                                                                                                                                                                                                                                                                                                                                                                                                                                                                                                                                                                                                                                                                                                                                                                                                                                                                                                                                                                                                                                                   |
|     | PROPOSED BULBSMIX NAMEABBRSPECIESCOMMON NAMEHABITCENTRES (M)MIX %AREAQTY (No.)BULBMIX CCROGYCrocus 'Golden Yellow'DutchCrocusBulb100/m²16.6%37.1643m²3720-BULBMIX CCROUDACrocus 'Jeanne D' Arc'DutchCrocusBulb100/m²16.6%37.1643m²3720-BULBMIX CCROUBCrocus 'Jeanne D' Arc'DutchCrocusBulb100/m²16.8%37.6121m²3769-BULBMIX CNARCANarcissus 'Canaliculatus'Dwarf DaffodilsBulb60/m²16.8%37.6121m²2260-BULBMIX CNARFGNarcissus 'February Gold'Dwarf DaffodilBulb60/m²16.6%37.1643m²2237-BULBMIX CNARJFNarcissus 'Jet Fire'Dwarf DaffodilBulb60/m²16.6%37.1643m²2237-Total :223.8814m²                                                                                                                                                                                                                                                                                                                                                                                                                                                                                                                                                                                                                                                                                                                                                                                                                                                                                                                                                                                                                                                                                                                                                                                                                                                                                                                                                                                                                                                                                                                                                      |
|     | PROPOSED LAWN TURF (or similar approved)<br>MIX NAME SEED MIX SUPPLIER AREA<br>Medalion Turf Rolawn Limited 3530.8366m <sup>2</sup><br>PROPOSED AMENITY SEED MIX (or similar approved)<br>MIX NAME SEED MIX SUPPLIER AREA DENSITY<br>A22 (Low Maintenance) Amenity Germinal GB Limited 2801.1511m <sup>2</sup> 50g/m <sup>2</sup><br>PROPOSED WILDFLOWER MEADOW (or similar approved)<br>MIX NAME SEED MIX SUPPLIER AREA DENSITY<br>EM3 – Special Gen. Purpose Meadow Emorsgate Seeds 257.8847m <sup>2</sup> 4g/m <sup>2</sup><br>PROPOSED WELTAND WILDFLOWER MEADOW (or similar approved)<br>MIX NAME SEED MIX SUPPLIER AREA DENSITY<br>EM8 – Meadow Mix for Wetlands Emorsgate Seeds 3888.7698m <sup>2</sup> 4g/m <sup>2</sup><br>PROPOSED HEDGEROW EDGE MEADOW MIX (or similar approved)<br>MIX NAME SEED MIX SUPPLIER AREA DENSITY<br>EH1 – HEDGEROW MIXTURE Emorsgate Seeds 133.4728m <sup>2</sup> 4g/m <sup>2</sup>                                                                                                                                                                                                                                                                                                                                                                                                                                                                                                                                                                                                                                                                                                                                                                                                                                                                                                                                                                                                                                                                                                                                                                                                                |
|     | <ul> <li>NOTES</li> <li>All these, feature shrubs, climbers, shrubs and hedgerows to be planted in accordance with certification and maintenance guidelines. Atl landscape proposals must be referred to the Structural Engineer during foundation design. No tree, feature shrub, climber, shrubs and bedgerows species, size or locations should be altered without prior approval.</li> <li>Individual shrub/herbaceous/grass species to be planted in groups of 5.9.</li> <li>Individual shrub/herbaceous/grass species to be planted in groups of 5.9.</li> <li>Native hedgerow shrubs to be planted on a double is taggered for with planted at the front of the shrub herbaceous/grass species to be planted at the front of the shrub herbaceous/grass species to be planted at the front of the shrub herbaceous/grass species to be planted at the front of the shrub herbaceous/grass species to be planted at the front of the shrub herbaceous/grass species to be planted on a double to the stagerous whrubs to be planted on a double to stagerous whrubs to be planted on a double to stagerous whrub to be planted on a double to stagerous whrub to be planted on a double to stagerous whrubs to be planted on a double to the same guidelines. Any feathered stock is to have a upright central stern furnishipe mentation and an intenance guidelines. Any feathered stock is to have a upright central stern furnishipe mentation and an intenance guidelines. Any feathered stock is to have a upright central stern. Intervision agraphened with whe the planten to the double to the same grant of the same of planting.</li> <li>Pont margin planting to be sourced from certified tocal provenance plant stock.</li> <li>Shop crieps and balait fue condrance with the implementation and animenance guidelines.</li> <li>Poltan the yare planted with the implementation and maintenance guidelines.</li> <li>Poltan they are planted to be adjusted if necessary nake minor adjustments to tree position to a among and they are planted to the datast is for more datast. They more datast is t</li></ul> |