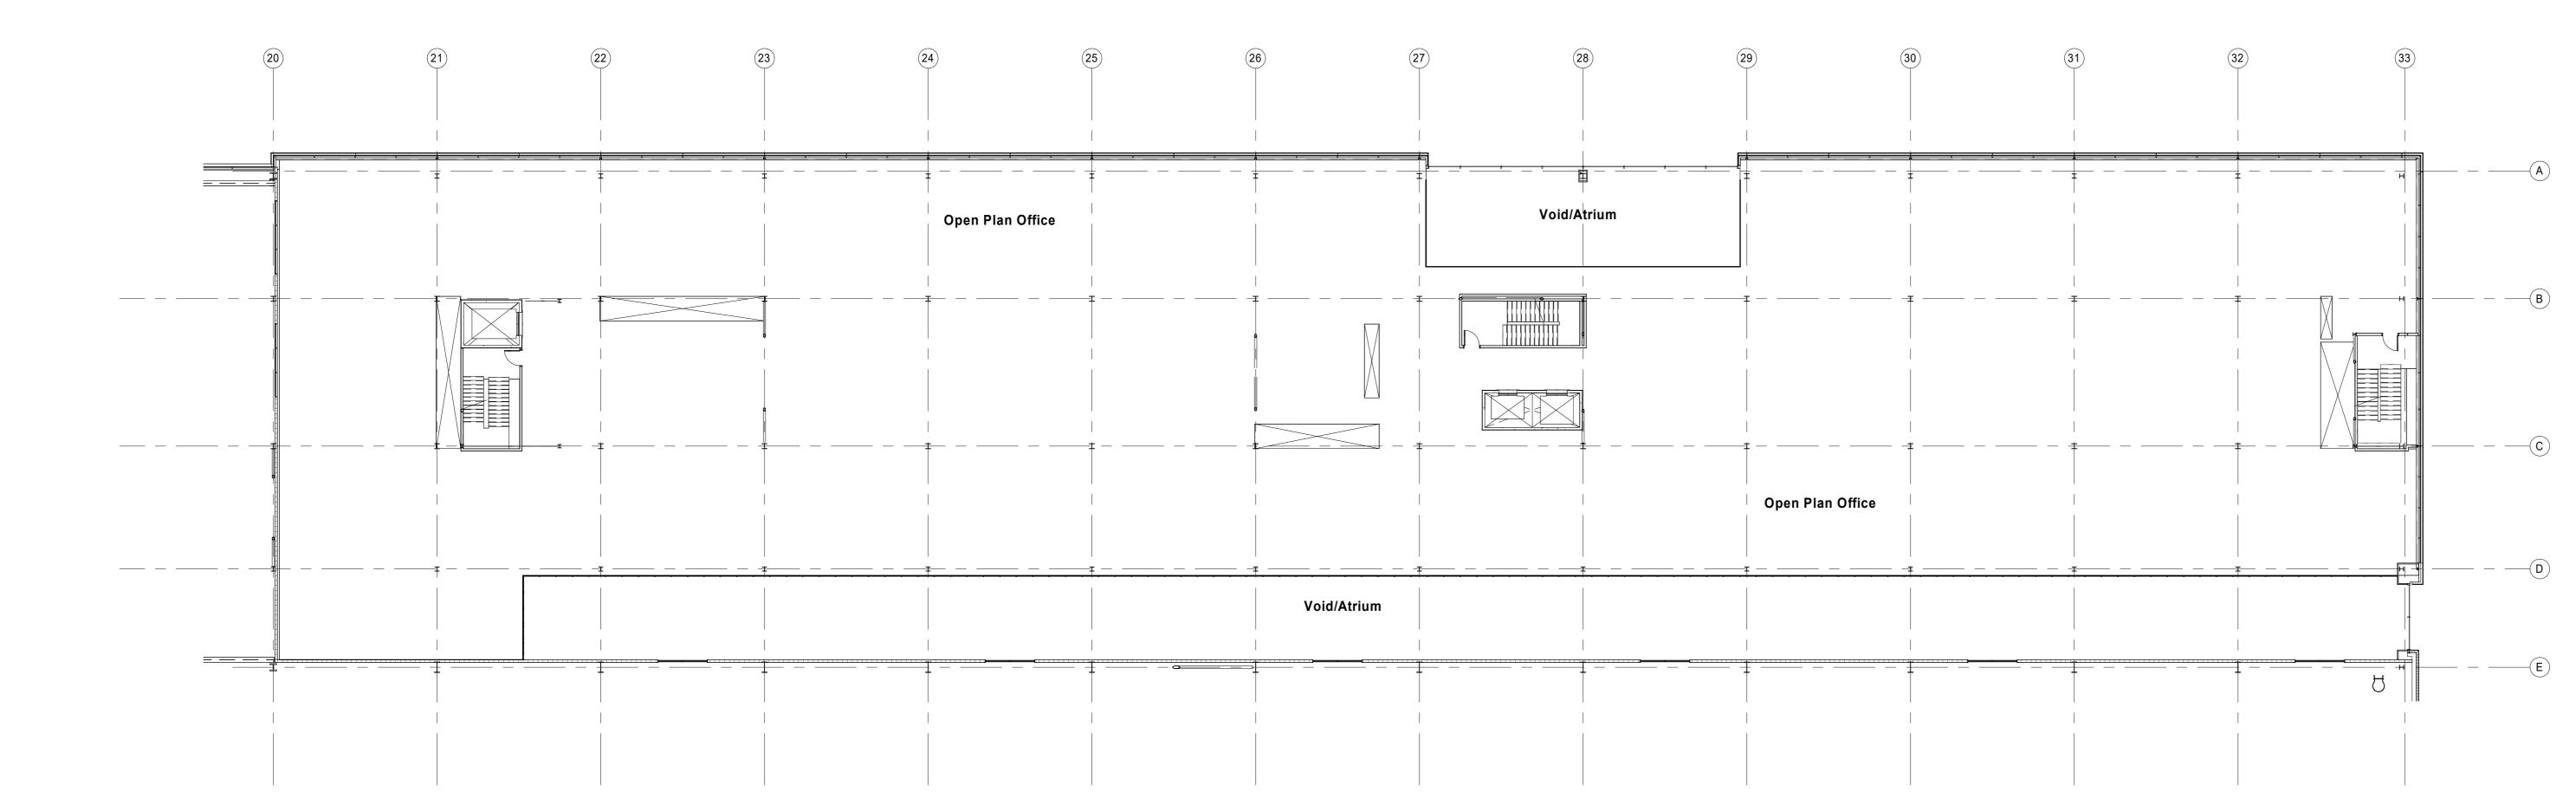

Red Line Boundary based on O/S Data and NOT confirmed as the Legal Boundary

| ) (2 |                                |         | 6) (2       |                                         |                                         | )         |
|------|--------------------------------|---------|-------------|-----------------------------------------|-----------------------------------------|-----------|
|      | Open Plan Office               |         |             | Void/A                                  | trium                                   |           |
|      | <br><del> </del><br> <br> <br> |         |             |                                         |                                         |           |
|      |                                | I       |             |                                         |                                         | Open Plai |
|      | †<br> <br>                     |         | Void/Atrium | † • • • • • • • • • • • • • • • • • • • | † • • • • • • • • • • • • • • • • • • • |           |
|      |                                | <b></b> |             |                                         |                                         |           |

PLEASE NOTE: Internal Office layout shown indicatively.