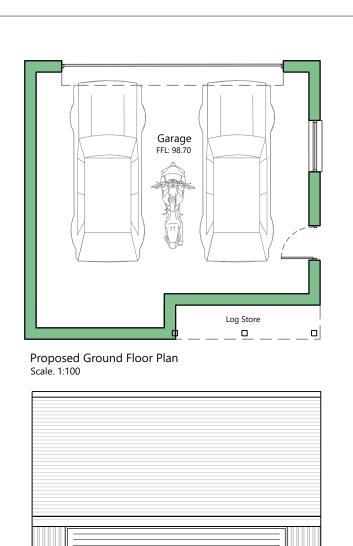

Garage: Proposed Materials:

Drawing Scale: Paper Size: 1:100 A3

Job No: Drawing No: Revision: **23\_014\_ 106** /

TE Architecture Architecture & Design

Architecture & Design

The Studio @
Appletree Cottage
Sibford Gower
Oxfordshire
OX15 5RS