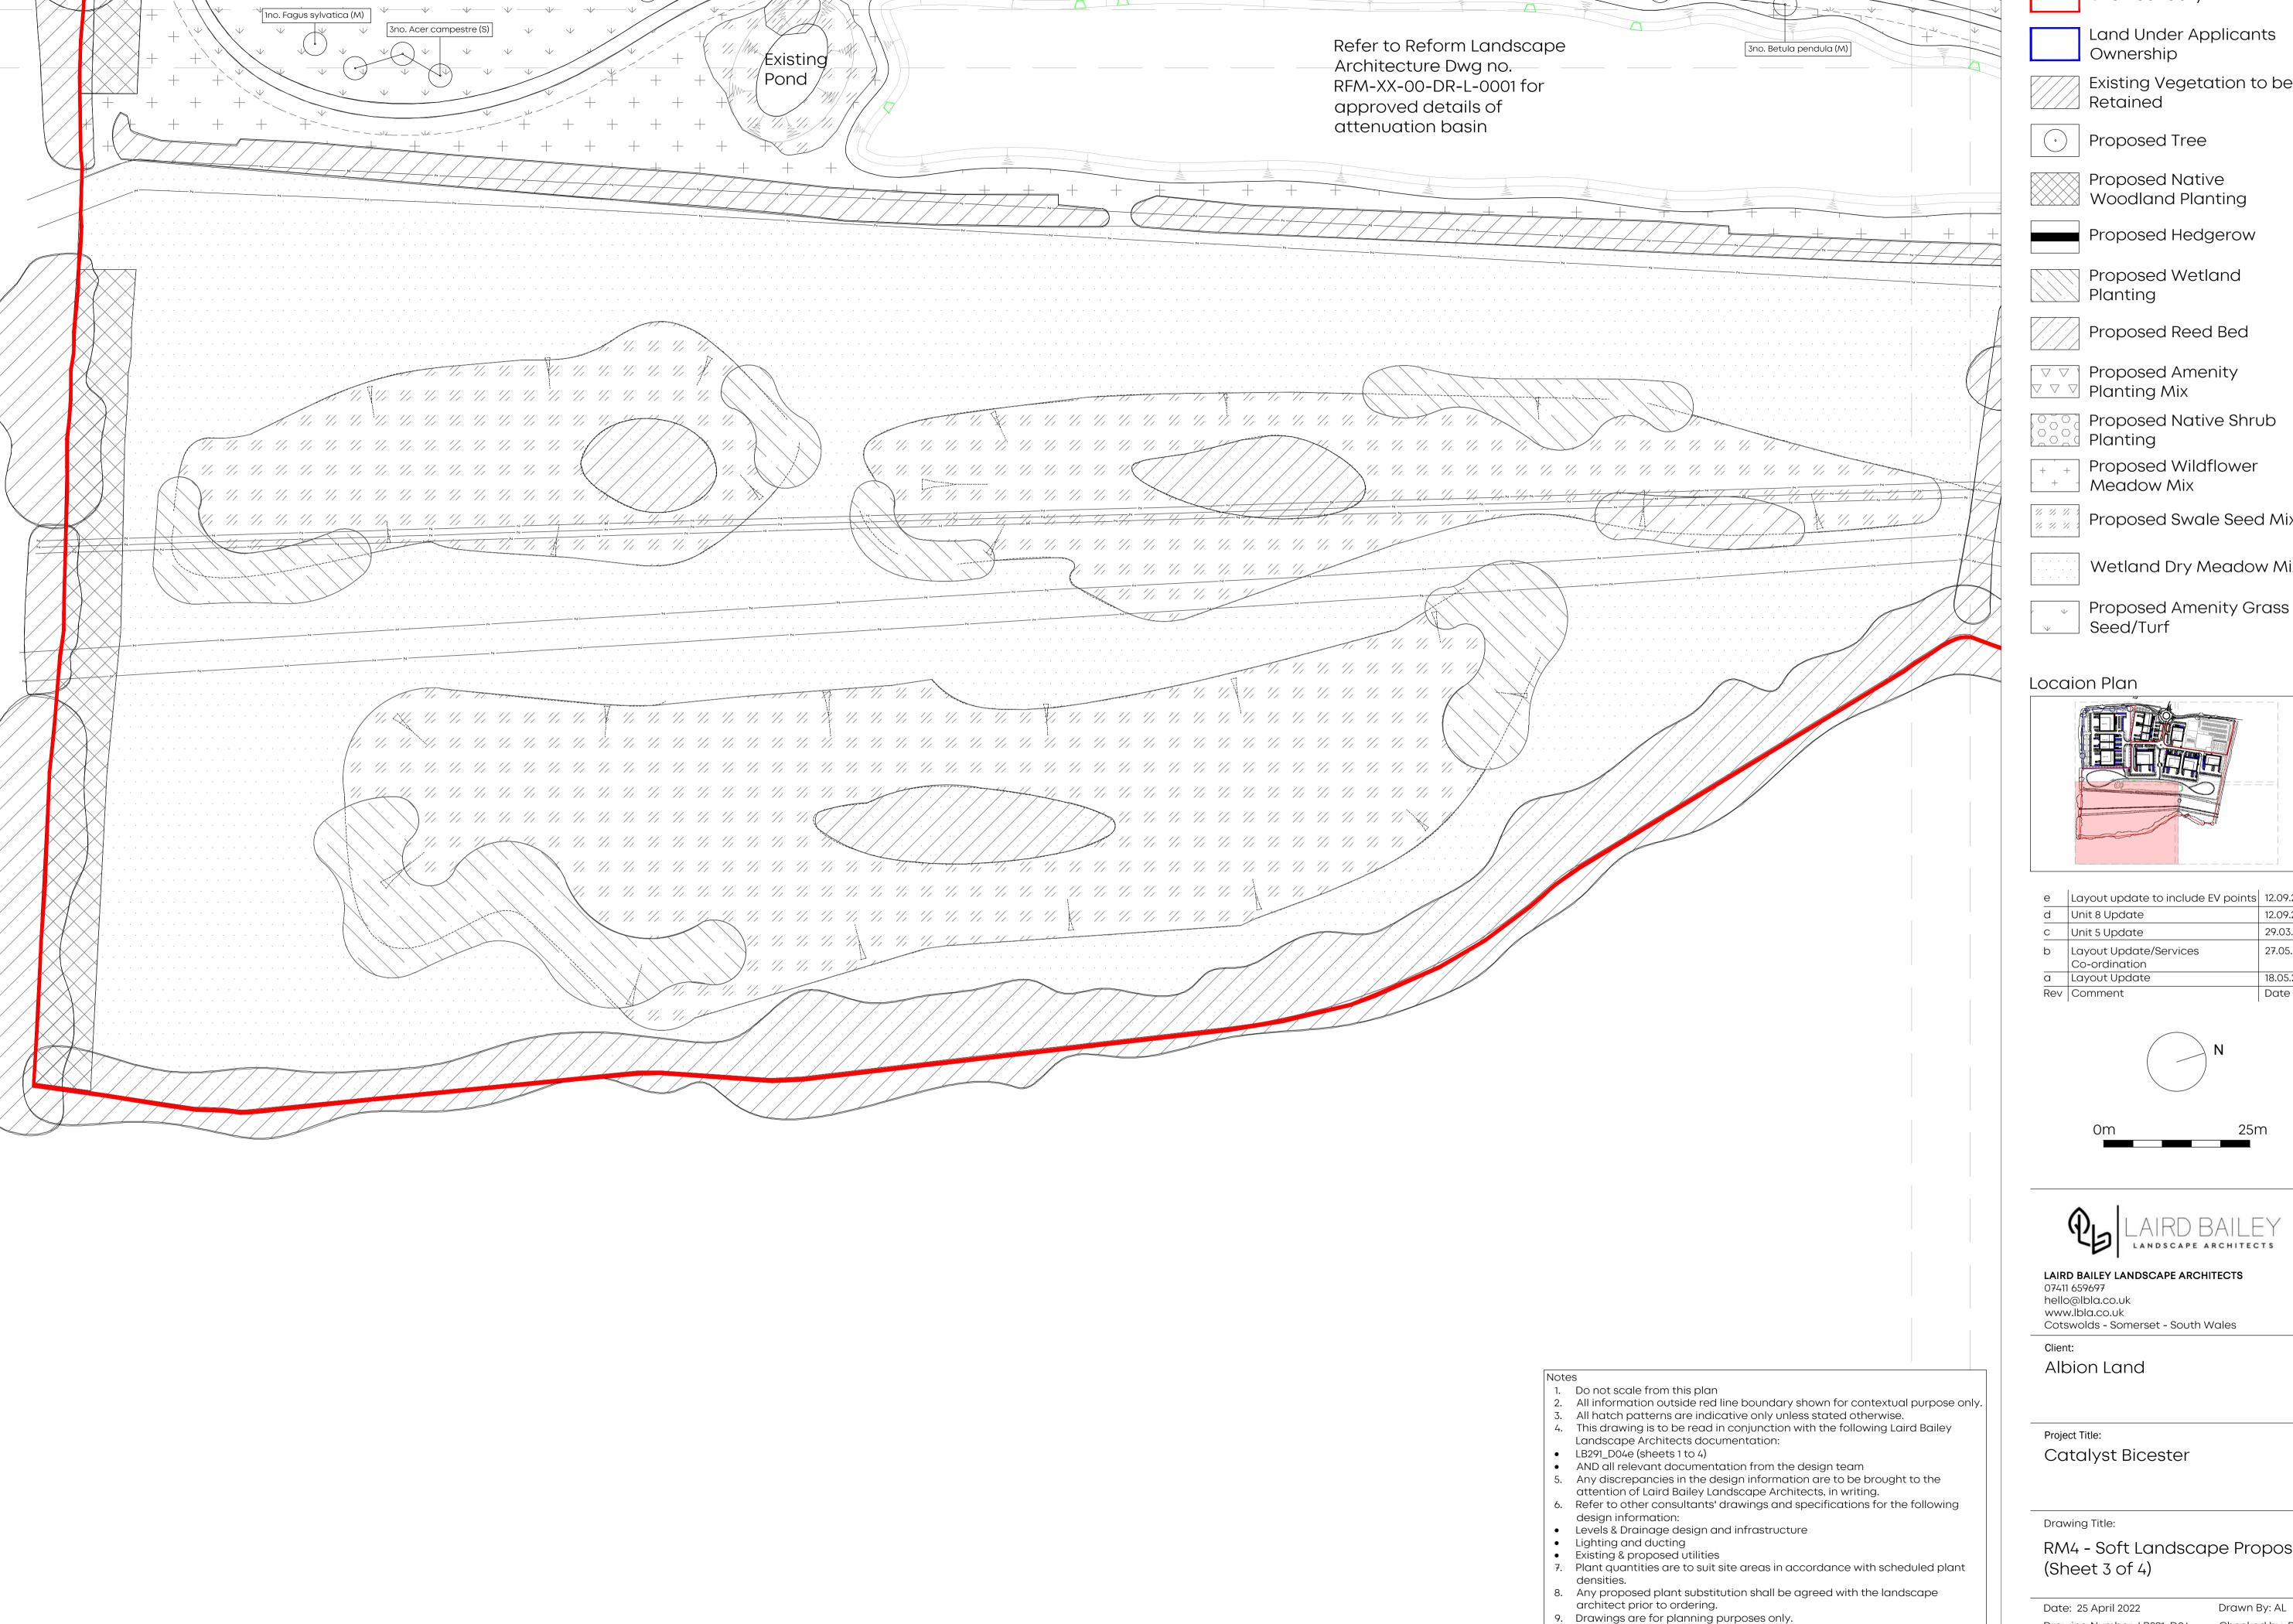

Site Boundary

Existing Vegetation to be

Proposed Native . Woodland Planting

Proposed Hedgerow

Proposed Reed Bed

Proposed Native Shrub

Proposed Wildflower

Proposed Swale Seed Mix

Wetland Dry Meadow Mix

Proposed Amenity Grass Seed/Turf

| е   | Layout update to include EV points      | 12.09.23 |
|-----|-----------------------------------------|----------|
| d   | Unit 8 Update                           | 12.09.23 |
| С   | Unit 5 Update                           | 29.03.23 |
| b   | Layout Update/Services<br>Co-ordination | 27.05.22 |
| а   | Layout Update                           | 18.05.22 |
| Rev | Comment                                 | Date     |

LAIRD BAILEY LANDSCAPE ARCHITECTS

Cotswolds - Somerset - South Wales

RM4 - Soft Landscape Proposals

Drawing Number: LB291\_D04 Scale: 1:500 at A1

Checked by: DB Revision: e