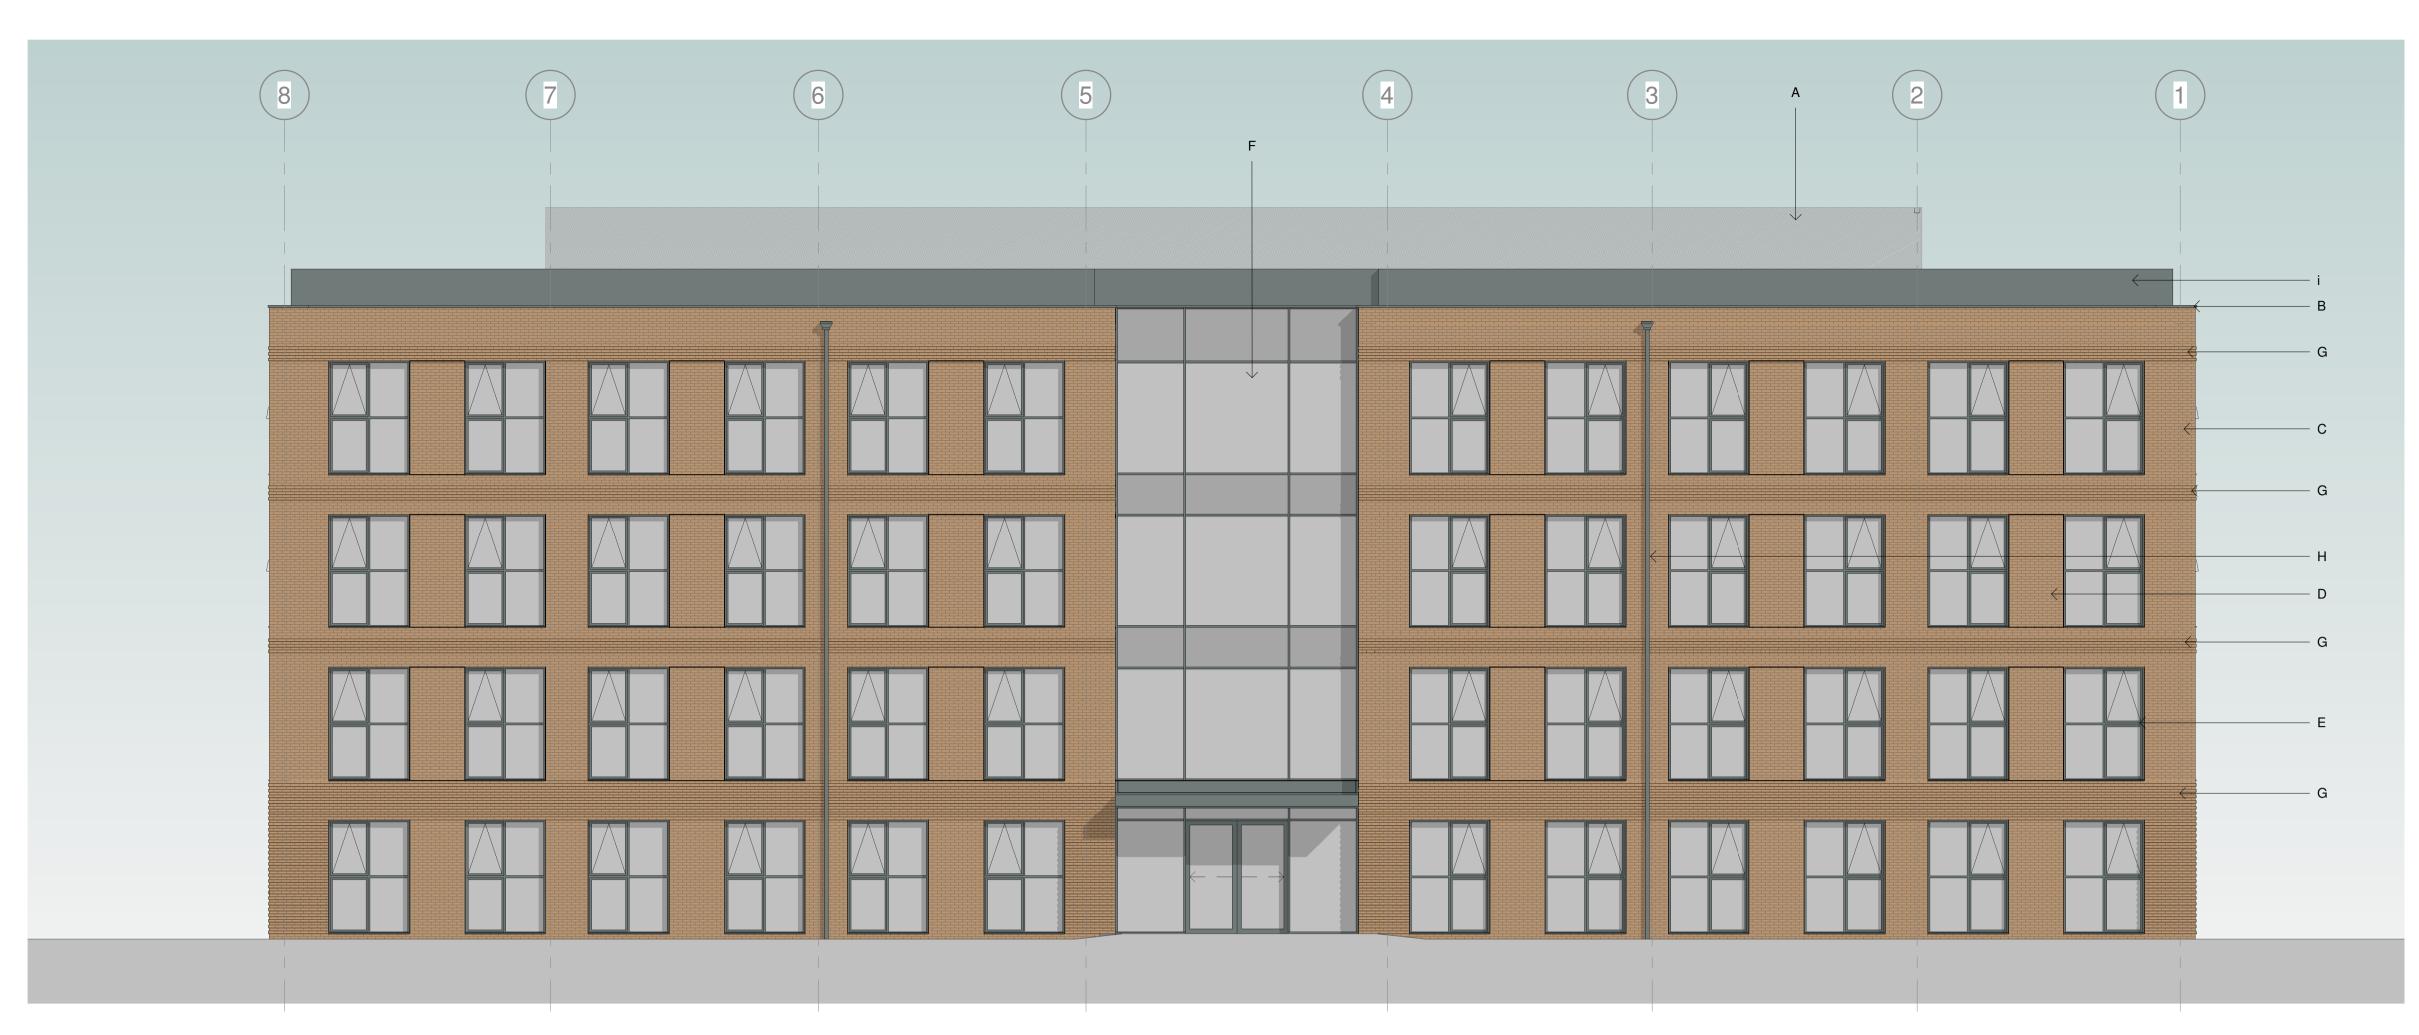

## West (Entrance) Elevation 1:100

MATERIALS:

A: Plant Area Screening - Metal mesh colour Pale Grey
B: Aluminium coping - Colour RAL7009
C: Buff coloured Brickwork
D: Buff coloured brickwork recessed from main brickwork face
E: PPC Aluminium windows Colour RAL7009
F: Curtain Wall - Aluminium Framing Colour RAL7009

G: Brick projecting stretchers
H: PPC Aluminium round downpipes and hoppers - Colour RAL7009
i: Metal solid parapet guarding Colour RAL7009

Offices sta

South

Elevations Location Plan

North

R+D Building

South