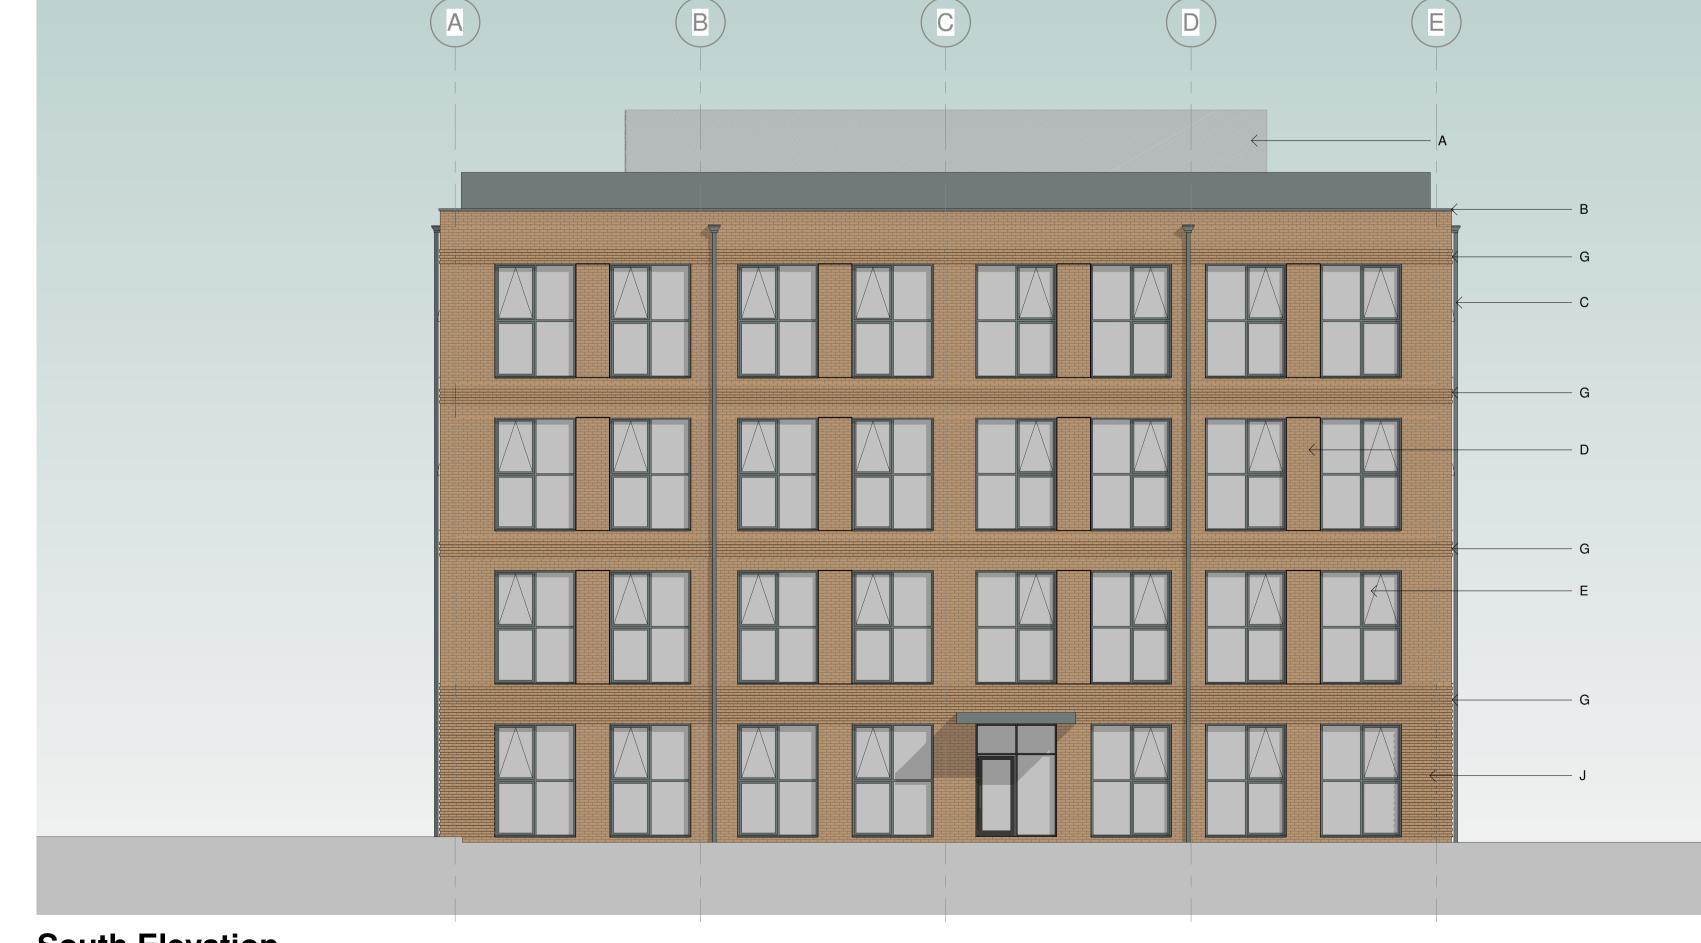

## **South Elevation**

1:100

Brick projecting stretcher courses

|                              | GRAPHIC SCALE: 1:100      |
|------------------------------|---------------------------|
| PROJECT                      | CLIENT                    |
| Bicester Arc - YASA - Office | Peveril Securities        |
|                              | Drawn by Checker SM DW    |
| TITLE                        | SCALE (@ A1) As indicated |
| West & South Elevations      | DRAWING NUMBER            |

MATERIALS:

A: Plant Area Screening - Metal mesh colour Pale Grey
B: Aluminium coping - Colour RAL7009
C: Buff coloured Brickwork
D: Buff coloured brickwork recessed from main brickwork face
E: PPC Aluminium windows Colour RAL7009
F: Curtain Wall - Aluminium Framing Colour RAL7009

G: Brick projecting stretchers
H: PPC Aluminium round downpipes and hoppers - Colour RAL7009
i: Metal solid parapet guarding Colour RAL7009

Offices sta

South

Elevations Location Plan

North

R+D Building

South