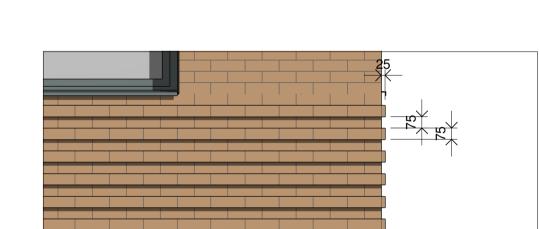

## **South Elevation**

1:100

Brick projecting stretcher courses

|                              | GRAPHIC SCALE: 1:100      |
|------------------------------|---------------------------|
| PROJECT                      | CLIENT                    |
| Bicester Arc - YASA - Office | Peveril Securities        |
|                              | Drawn by Checker SM DW    |
| TITLE                        | SCALE (@ A1) As indicated |
| West & South Elevations      | DRAWING NUMBER            |

G: Brick projecting stretchers
H: PPC Aluminium round downpipes and hoppers - Colour RAL7009
i: Metal solid parapet guarding Colour RAL7009

Offices sta

South

Elevations Location Plan

North

R+D Building

South