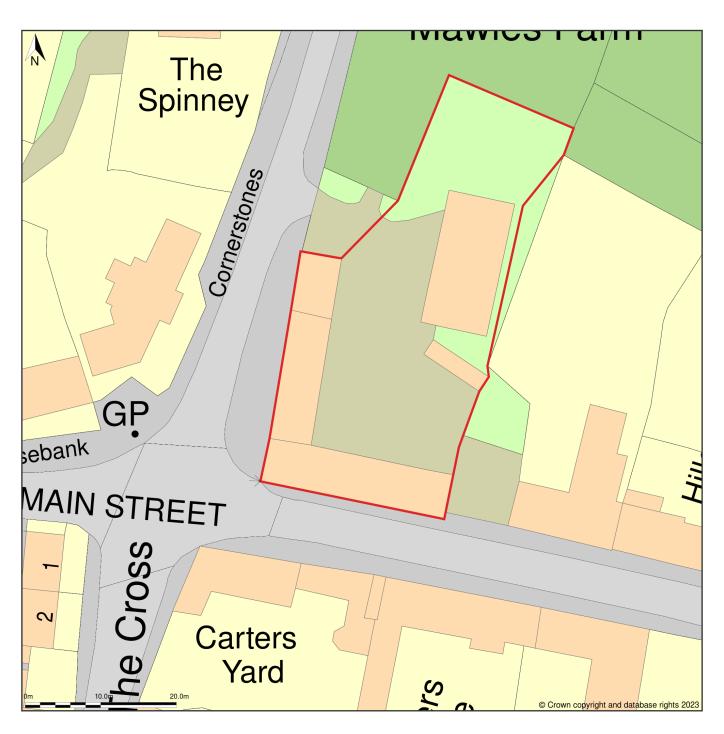

## Mawles Farm, Pound Lane, Sibford Gower, Oxfordshire, OX15 5RR

Site Plan (also called a Block Plan) shows area bounded by: 435232.27, 237847.85 (at a scale of 1:500), OSGridRef: SP35273789. The representation of a road, track or path is no evidence of a right of way. The representation of features as lines is no evidence of a property boundary.