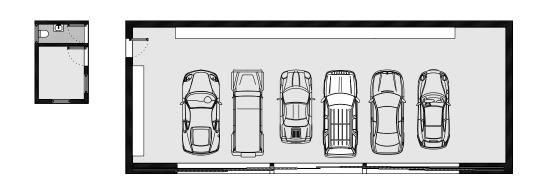

North elevation

East elevation

South elevation

Double glazed slim aluminium framed windows
Sapele Hardwood cladding Outline of existing barn and outbuilding to be demolished

PROJECT: Longview House

DRAWING TITLE: