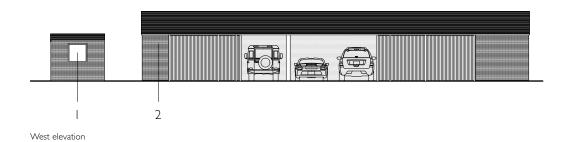

North elevation

East elevation

South elevation

Double glazed slim aluminium framed windows
Sapele Hardwood cladding Outline of existing barn and outbuilding to be demolished

PROJECT: Longview House

DRAWING TITLE: