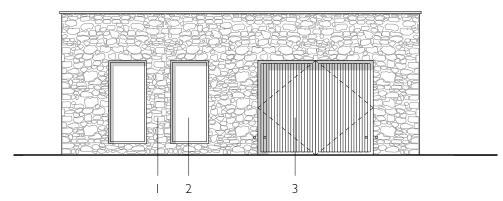

South elevation

North elevation West elevation

East elevation

Reclaimed Rubblestone
Double glazed slim aluminium framed windows
Sapele Hardwood doors

PROJECT: Longview House

DRAWING TITLE:

Proposed Replacement Garage Elevations