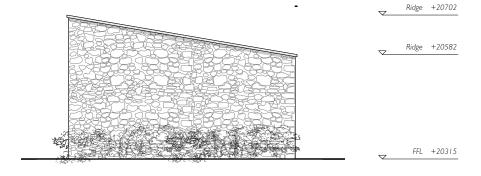

South elevation

North elevation West elevation

East elevation

Reclaimed Rubblestone
Double glazed slim aluminium framed windows
Sapele Hardwood doors

PROJECT: Longview House

DRAWING TITLE:

Proposed Replacement Garage Elevations