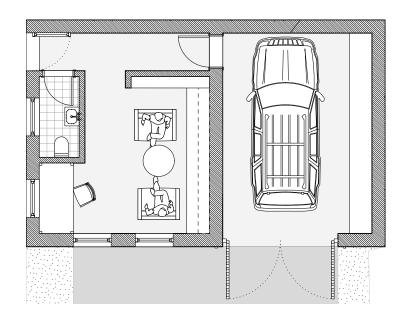

South elevation

North elevation West elevation

East elevation

Reclaimed Rubblestone
Double glazed slim aluminium framed windows
Sapele Hardwood doors

PROJECT: Longview House

DRAWING TITLE:

Proposed Replacement Garage Elevations