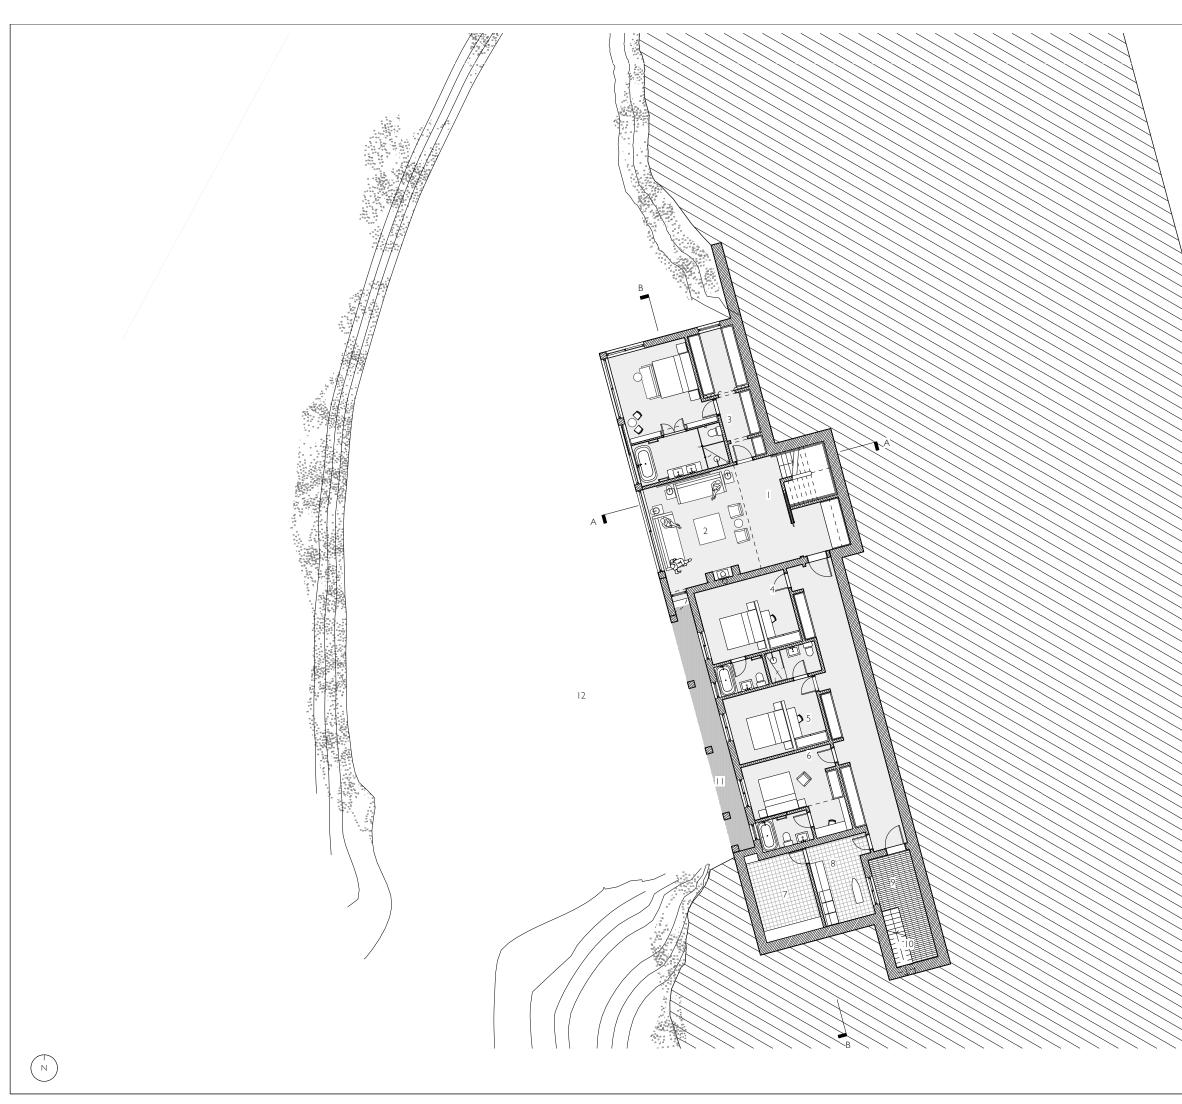

## NOTES:

- Stair
  Drawing Room
  Master Bedroom Suite
  Bedroom 1
  Bedroom 2
  Bedroom 3
  Plant Room
  Utility & Laundry
  Lideturel

- 9 Lightwell 10 Stairs to Dining Terrace 11 Colonade 12 Lawn

PROJECT: Longview House

DRAWING TITLE: Proposed Lower Ground Floor Plan

status: Planning