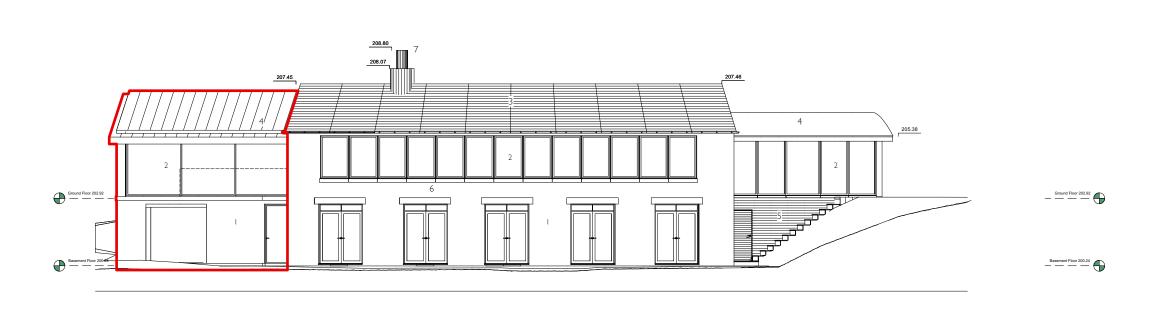

- Coursed Ironstone wall
  Timber & aluminium composite windows
  Slate tiled roof
  Single ply membrane roofing
  Timber weather board
  Ashlar Ironstone cills and lintel
  Stainless Steel chimney

Red line denotes consented extension ref: 22/01576/F

PROJECT: Longview House

DRAWING TITLE: Existing Main House West Elevation (with consented extension ref: 22/0157)

STATUS: Planning

Do not scale from the drawing, Any discrepancies to be reported to the architect. All dimensions will be taken on site prior to ordering and construction. Copyright remains with the architect. This drawing is to be read in conjunction with the specification and all other relevant drawings.