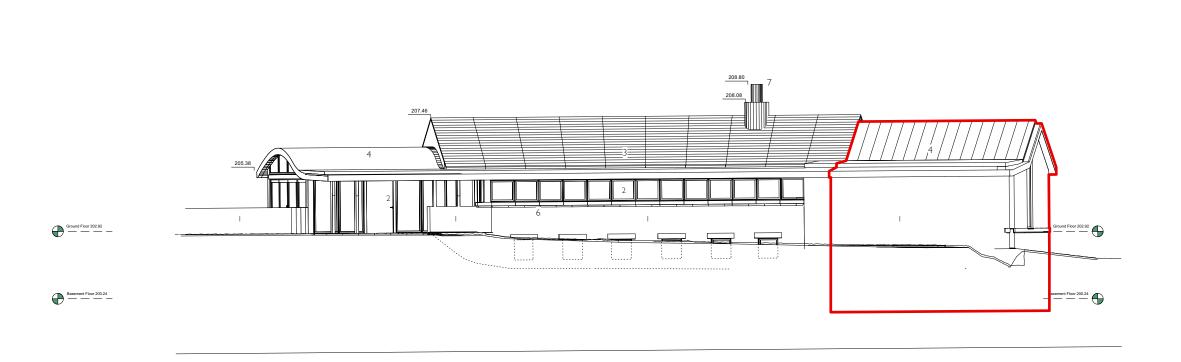

- Coursed Ironstone wall
  Timber & aluminium composite windows
  Slate tiled roof
  Single ply membrane roofing
  Timber weather board
  Ashlar Ironstone cills and lintels
  Stainless Steel chimney

Red line denotes consented extension ref: 22/01576/F

PROJECT: Longview House

DRAWING TITLE: Existing Main House East Elevation (with consented extension ref: 22/0157)

STATUS: Planning

Do not scale from the drawing Any discrepancies to be reported to the architect. All dimensions will be taken on site prior to ordering and construction. Copyright remains with the architect. This drawing is to be read in conjunction with the specification and all other relevant drawings.