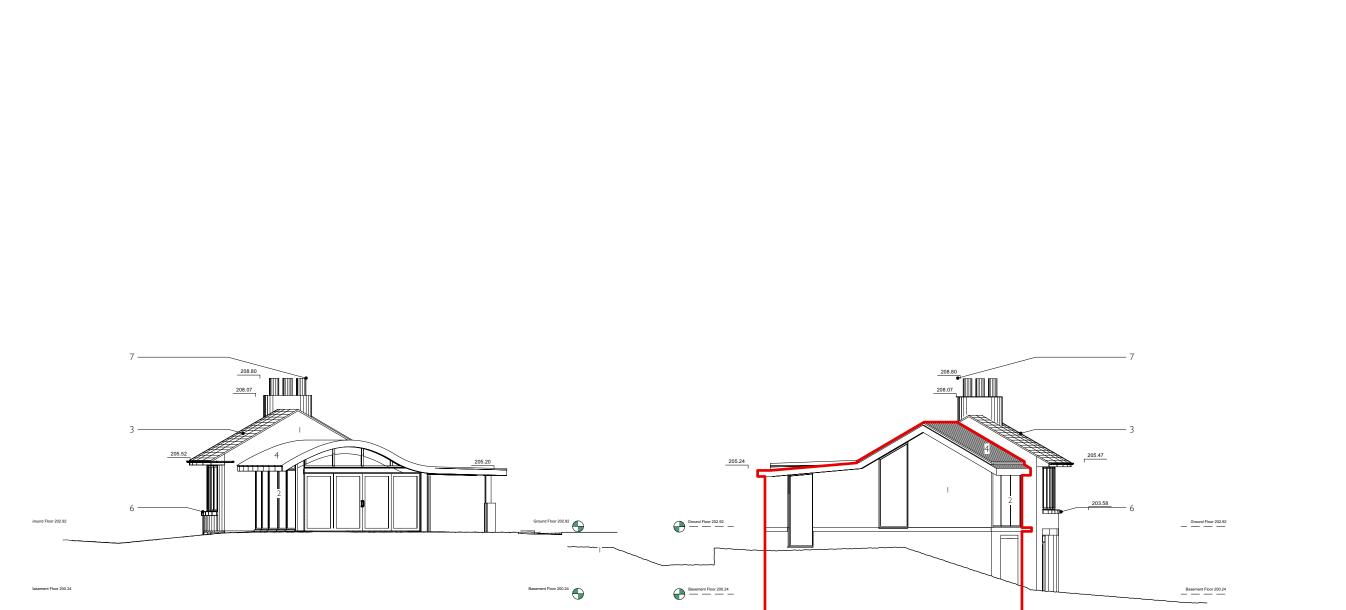

- Coursed Ironstone wall
   Timber & aluminium composite windows
   Slate tiled roof
   Single ply membrane roofing
   Timber weather board
   Ashlar Ironstone cills and lintels
   Stainless Steel chimney

Red line denotes consented extension ref: 22/01576/F

PROJECT: Longview House

DRAWING TITLE:
Existing Main House North & South Elevations (with consented extension re

STATUS: Planning

Do not scale from the drawing Any discrepancies to be reported to the architect. All dimensions will be taken on site prior to ordering and construction. Copyright remains with the architect. This drawing is to be read in conjunction with the specification and all other relevant drawings.