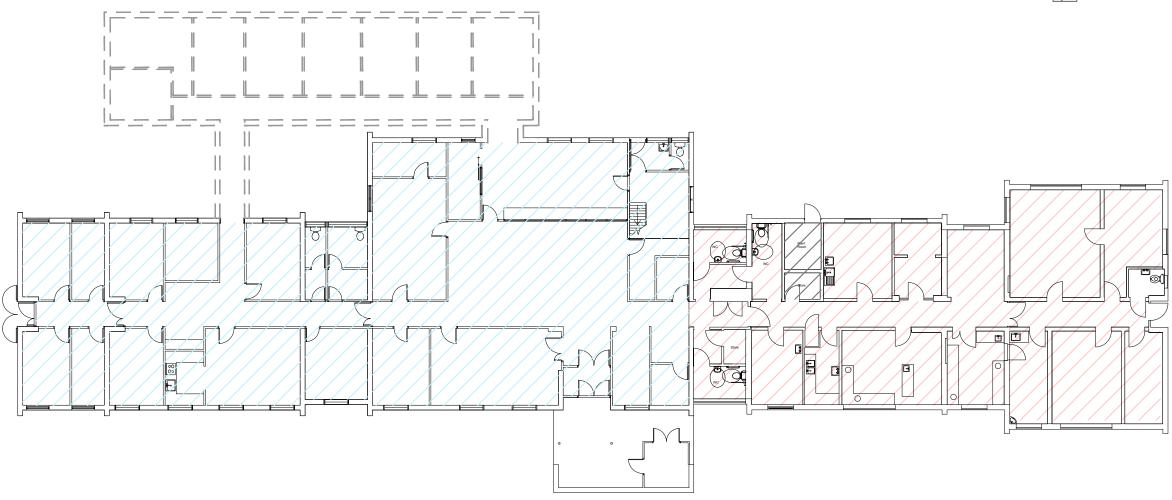

Note: The survey drawings have been provided by NHS Properties Services, No CAD information from existing extensions on West Wing has been provided.

| CLIENT  | NHS Properties Service               | DRAWN<br>SB        | CHECKED PW  | REV.<br>P02     |  |
|---------|--------------------------------------|--------------------|-------------|-----------------|--|
| PROJECT | KIDLINGTON HEALTH<br>CENTRE, OX5 1AP | scale<br>1:200@ A3 |             | DATE 2024-02-07 |  |
| · ·     |                                      | DOCUMENT ID        |             |                 |  |
| TITLE   | Existing Ground Floor Plan           | 1207- WWA          | - 00- 00- D | R- A- 0100      |  |