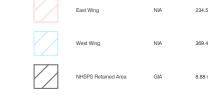

Note: The survey drawings have been provided by NHS Properties Services, No CAD information from existing extensions on West Wing has been provided.

| CLIENT  | NHS Properties Service               | DRAWN<br>SB        | CHECKED PW  | REV.<br>P02     |  |
|---------|--------------------------------------|--------------------|-------------|-----------------|--|
| PROJECT | KIDLINGTON HEALTH<br>CENTRE, OX5 1AP | scale<br>1:200@ A3 |             | DATE 2024-02-07 |  |
| · ·     |                                      | DOCUMENT ID        |             |                 |  |
| TITLE   | Existing Ground Floor Plan           | 1207- WWA          | - 00- 00- D | R- A- 0100      |  |