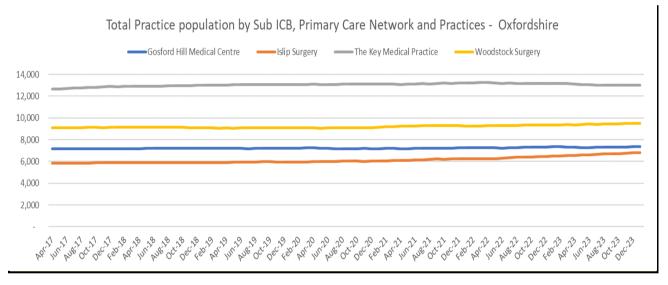

| Local Primary Care Network:                                                                          | KIWY                                                         |                       |                                       |
|------------------------------------------------------------------------------------------------------|--------------------------------------------------------------|-----------------------|---------------------------------------|
| GP practices:                                                                                        | Practice population as at: 01/01/2024                        | 4                     |                                       |
|                                                                                                      | Gosford Hill Medical Centre                                  | Population:           | 7,379                                 |
|                                                                                                      | Islip Surgery                                                | Population:           | 6,802                                 |
|                                                                                                      | The Key Medical Practice                                     | Population:           | 13,022                                |
|                                                                                                      | Woodstock Surgery                                            | Population:           | 9,511                                 |
|                                                                                                      |                                                              | Total:                | 36,714                                |
| Nearest practice to the location:                                                                    | The Key Medical Practice                                     |                       |                                       |
| Predicted population increase:<br>Calculated by the formula (2.4 x<br>number of proposed dwellings). | 4320                                                         |                       |                                       |
| Capacity issues:                                                                                     | Significant                                                  |                       |                                       |
| Accomodation issues:                                                                                 | Insufficient Consulting rooms to cope increase in dwellings. | with increased popula | tion growth as a direct result of the |