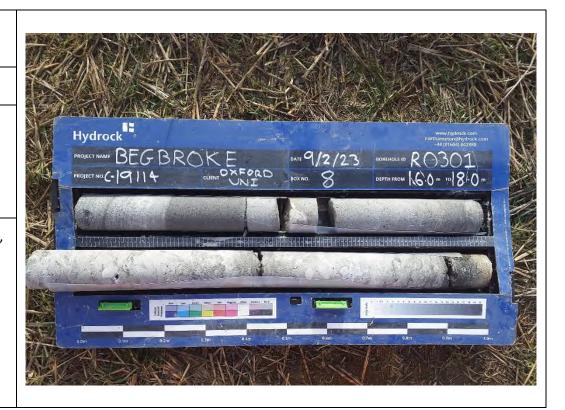

Site Investigation Photograph 118

Date:

**Description:** RO301, Forest Marble Formation.

**Date:** 09/02/23

**Description:** RO301 showing White Limestone Formation.

# Site Investigation Photograph 120

**Date:** 09/02/23

**Description:** RO301 showing White Limestone Formation.

**Date:** 03/02/23

**Description:** RO302 showing First River Terrace Deposits.

Site Investigation Photograph 122