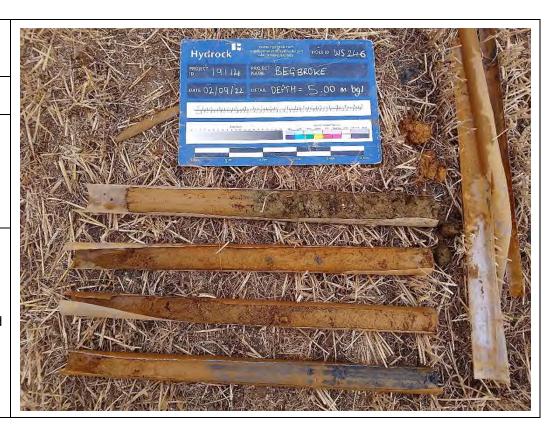

n/a.

**Description:** WS246 1.20 - 5.00m, showing Alluvium over River Terrace Deposits over Oxford Clay Formation.

Site Investigation Photograph 110

Date: 1/9/22

Direction
Photograph Taken:

n/a.

**Description:** WS251 1.20 - 5.00m, showing River Terrace Deposits over Oxford Clay Formation.