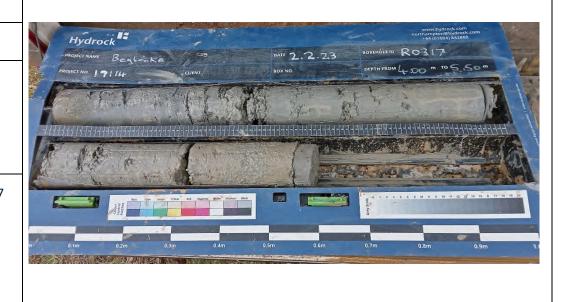

## Site Investigation Photograph 99

Date: 02/02/23

**Description:** RO317 showing the Forest Marble Formation.

Date: 02/02/23

**Description:** RO317 showing the Forest Marble Formation.