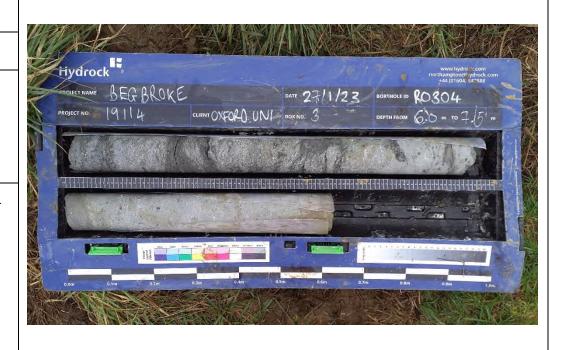

### Site Investigation Photograph 34

Date: 26/01/23

**Description:** RO304 showing, Alluvium over Kellaways Clay Member.

**Date:** 27/01/23

**Description:** RO304 showing Kellaways Clay Member over Cornbrash Limestone Formation.

### Site Investigation Photograph 36

Date: 27/01/23

**Description:** RO304 showing Cornbrash Limestone Formation.

**Date:** 27/01/23

**Description:** RO304 showing Cornbrash Limestone Formation over Forest Marble Formation.

### Site Investigation Photograph 38

Date: 27/01/23

**Description:** RO304 showing Forest Marble Formation.

**Date:** 27/01/23

**Description:** RO304 showing Forest Marble Formation.

### Site Investigation Photograph 143

Date: 27/01/23

**Description:** RO304 showing Forest Marble Formation.

**Date:** 31/01/23

**Description:** RO304 showing Forest Marble Formation.

Site Investigation Photograph 42

**Date:** 31/01/23

**Description:** RO304 showing Forest Marble Formation.

**Date:** 31/01/23

**Description:** RO304 showing Forest Marble Formation over the White Limestone Formation.

Site Investigation Photograph 44

**Date:** 31/01/23

**Description:** RO304 showing White Limestone Formation.

**Date:** 31/01/23

**Description:** RO305 showing River Terrace Deposits over the Oxford Clay Formation.

Site Investigation Photograph 46