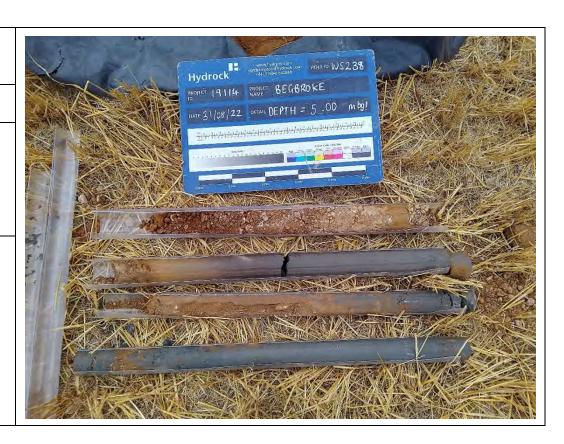

**Date:** 31/8/22

Direction
Photograph Taken:

n/a.

**Description:** WS238 1.20 - 5.00m, showing River Terrace Deposits over Oxford Clay Formation.

Site Investigation Photograph 106

**Date:** 1/9/22

Direction
Photograph Taken: