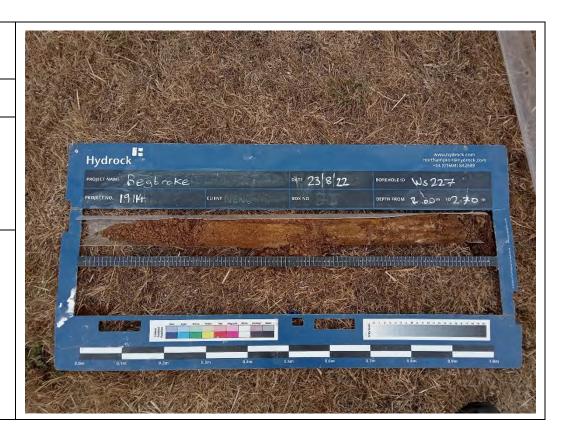

Date: 23/8/22

Direction **Photograph Taken:** n/a.

**Description:** WS227 2.00 - 2.70m,

showing River Terrace Deposits.

**Date:** 5/9/22

Direction
Photograph Taken:

n/a.

**Description:** WS228 0.00 - 1.20m, showing Topsoil over River Terrace Deposits.