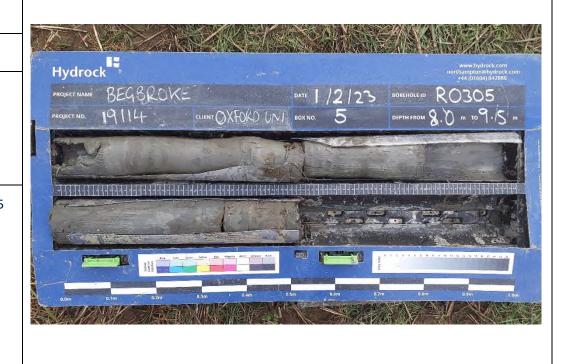

**Date:** 31/01/23

**Description:** RO304 showing White Limestone Formation.

**Date:** 31/01/23

**Description:** RO305 showing River Terrace Deposits over the Oxford Clay Formation.

Site Investigation Photograph 46

Date: 01/02/23

**Description:** RO305 showing the Oxford Clay Formation.

**Date:** 01/02/23

**Description:** RO305 showing the Oxford Clay Formation.

Site Investigation Photograph 48

Date: 01/02/23

**Description:** RO305 showing the Oxford Clay Formation.