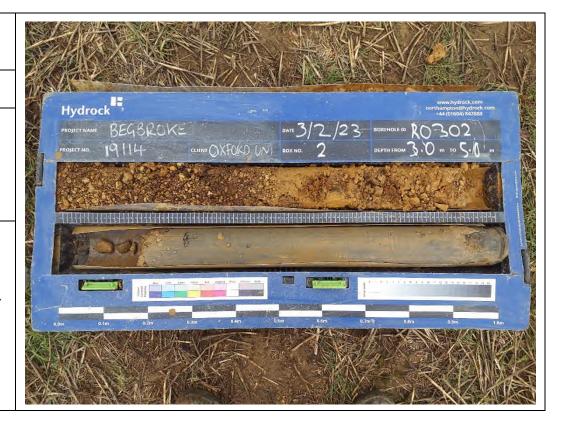

Date: 03/02/23

**Description:** RO302 showing First River Terrace Deposits over Kellaways Clay.

**Date:** 03/02/23

**Description:** RO302 showing the Cornbrash Formation.