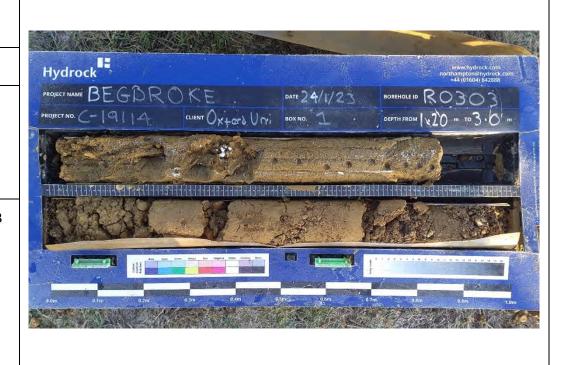

# Site Investigation Photograph 130

Date: 06/02/23

**Description:** RO302 showing White Limestone Formation.

**Date:** 24/01/23

**Description:** RO303 showing, Alluvium over First River Terrace Deposits.

### Site Investigation Photograph 132

Date: 24/01/22

**Description:** RO303 showing, First River Terrace Deposits over Kellaways Clay.

**Date:** 24/01/23

**Description:** RO303 showing, Cornbrash Formation.