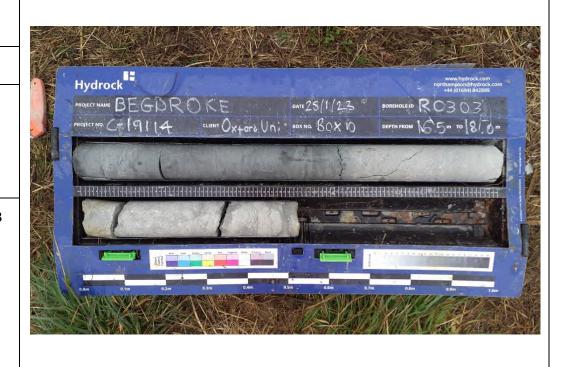

Site Investigation Photograph 134

Date: 24/01/23

**Date:** 24/01/23

**Description:** RO303 showing Cornbrash Formation.

Site Investigation Photograph 136

Date: 24/01/23

**Date:** 24/01/23

**Description:** RO303 showing Cornbrash Formation over Forest Marble Formation.

### Site Investigation Photograph 140

Date: 25/01/23

**Date:** 25/01/23

**Description:** RO303 showing Cornbrash Formation.

### Site Investigation Photograph 30

Date: 25/01/23

**Date:** 25/01/23

**Description:** RO303 showing Cornbrash Formation over White Limestone Formation