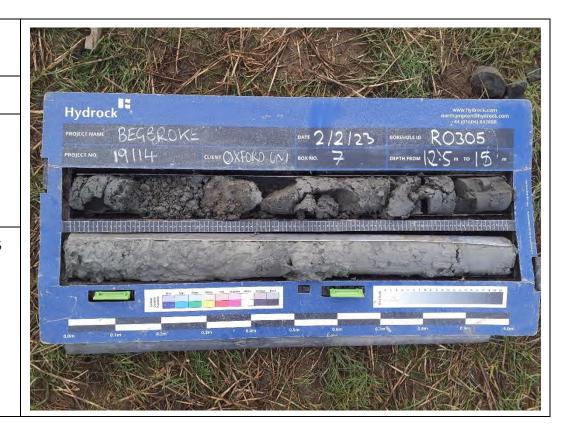

### Site Investigation Photograph 52

Date: 01/02/23

**Description:** RO305 showing the Kellaways Sand Member.

**Date:** 02/02/23

**Description:** RO305 showing the Kellaways Clay Member.

## Site Investigation Photograph 54

Date: 02/02/23

**Description:** RO305 showing the Kellaways Clay Member over the Cornbrash Limestone Formation.

Date: 02/02/23

**Description:** RO305 showing the Cornbrash Limestone Formation.