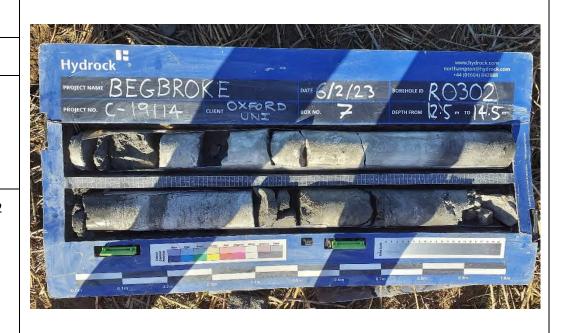

# Site Investigation Photograph 120

**Date:** 09/02/23

**Description:** RO301 showing White Limestone Formation.

**Date:** 03/02/23

**Description:** RO302 showing First River Terrace Deposits.

Site Investigation Photograph 122