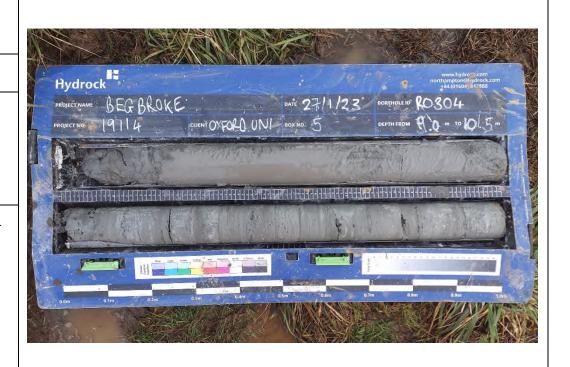

### Site Investigation Photograph 36

Date: 27/01/23

**Description:** RO304 showing Cornbrash Limestone Formation.

**Date:** 27/01/23

**Description:** RO304 showing Cornbrash Limestone Formation over Forest Marble Formation.

### Site Investigation Photograph 38

Date: 27/01/23

**Description:** RO304 showing Forest Marble Formation.

**Date:** 27/01/23

**Description:** RO304 showing Forest Marble Formation.