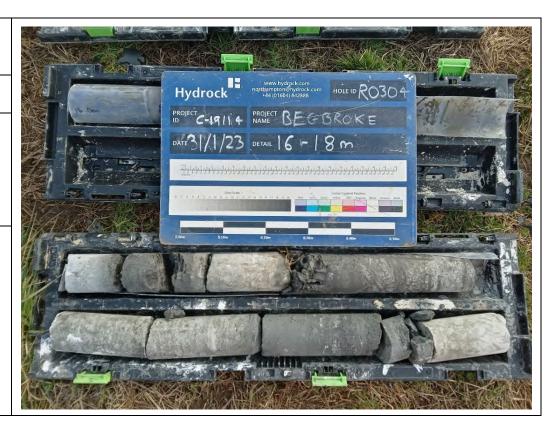

**Date:** 31/01/23

**Description:** RO304 showing Forest Marble Formation.

**Date:** 31/01/23

**Description:** RO304 showing Forest Marble Formation over the White Limestone Formation.

Site Investigation Photograph 44