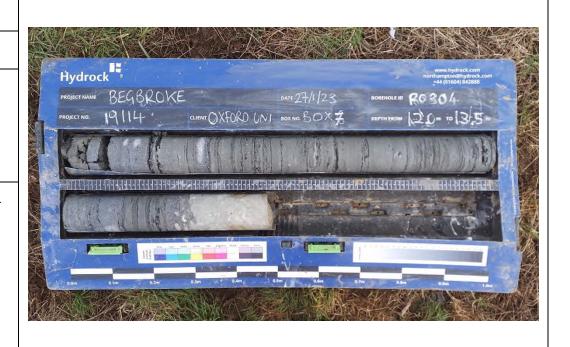

### Site Investigation Photograph 143

Date: 27/01/23

**Description:** RO304 showing Forest Marble Formation.

**Date:** 31/01/23

**Description:** RO304 showing Forest Marble Formation.

Site Investigation Photograph 42

**Date:** 31/01/23

**Description:** RO304 showing Forest Marble Formation.

**Date:** 31/01/23

**Description:** RO304 showing Forest Marble Formation over the White Limestone Formation.

Site Investigation Photograph 44