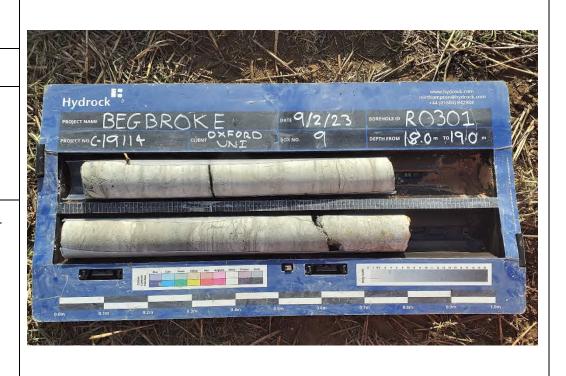

**Date:** 07/02/23

Description: RO301 showing Alluvium over first River Terrace Deposits.

Site Investigation Photograph 112

**Date:** 08/02/23

Description: RO301 showing Kellaways Clay over the Cornbrash Formation.