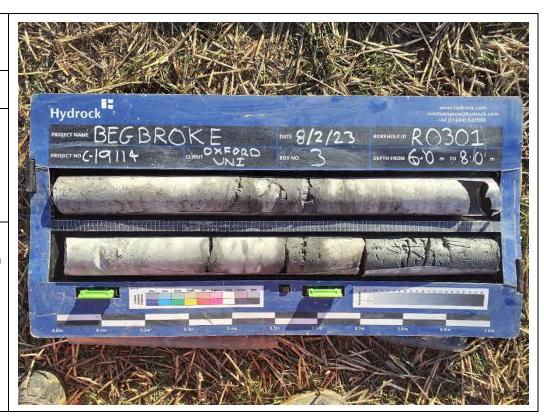

**Date:** 08/02/23

**Description:** RO301, Cornbrash Formation over Forest Marble Formation.

Site Investigation Photograph 114

Date: 09/02/23

**Description:** RO301, Forest Marble Formation.

**Date:** 09/02/23

**Description:** RO301, Forest Marble Formation.

Site Investigation Photograph 116

Date: 09/02/23

**Description:** RO301, Forest Marble Formation.

**Date:** 09/02/23

**Description:** RO301, Forest Marble Formation.