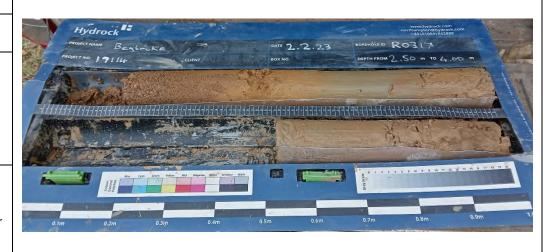

### Site Investigation Photograph 97

**Date:** 02/02/23

**Description:** RO317 showing the River Terrace Deposits over the Forest Marble Formation.

**Date:** 02/02/23

**Description:** RO317 showing the Forest Marble Formation.