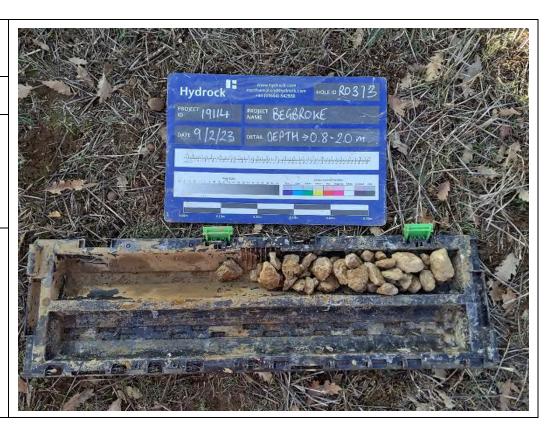

## Site Investigation Photograph 83

Date: 09/02/23

**Description:** RO312 showing the Cornbrash Limestone Formation over the Forest Marble Formation.

**Date:** 09/02/23

**Description:** RO313 showing the River Terrace Deposits over the Cornbrash Limestone Formation.