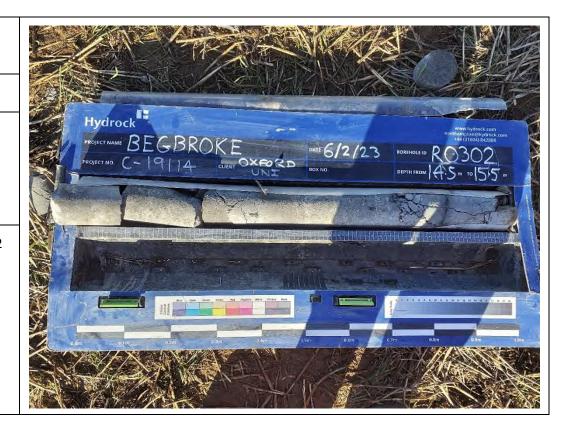

# Site Investigation Photograph 120

**Date:** 09/02/23

**Description:** RO301 showing White Limestone Formation.

**Date:** 03/02/23

**Description:** RO302 showing First River Terrace Deposits.

Site Investigation Photograph 122

Date: 03/02/23

**Description:** RO302 showing First River Terrace Deposits over Kellaways Clay.

**Date:** 03/02/23

**Description:** RO302 showing the Cornbrash Formation.