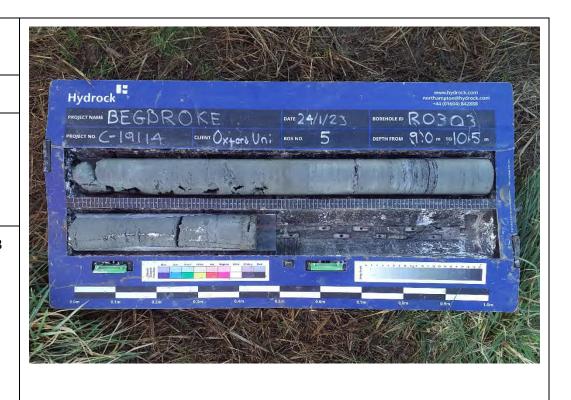

### Site Investigation Photograph 132

Date: 24/01/22

**Description:** RO303 showing, First River Terrace Deposits over Kellaways Clay.

**Date:** 24/01/23

**Description:** RO303 showing, Cornbrash Formation.

Site Investigation Photograph 134

Date: 24/01/23

**Date:** 24/01/23

**Description:** RO303 showing Cornbrash Formation.

Site Investigation Photograph 136

Date: 24/01/23

**Date:** 24/01/23

**Description:** RO303 showing Cornbrash Formation over Forest Marble Formation.