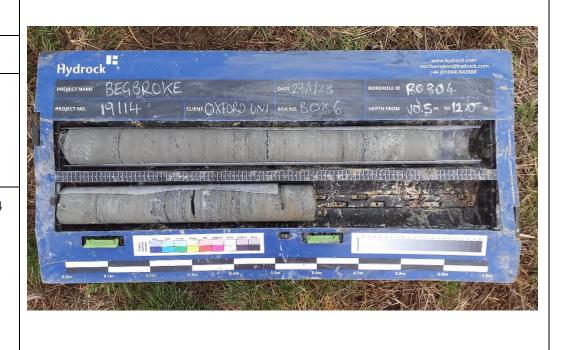

### Site Investigation Photograph 38

Date: 27/01/23

**Description:** RO304 showing Forest Marble Formation.

**Date:** 27/01/23

**Description:** RO304 showing Forest Marble Formation.

### Site Investigation Photograph 143

Date: 27/01/23

**Description:** RO304 showing Forest Marble Formation.

**Date:** 31/01/23

**Description:** RO304 showing Forest Marble Formation.

Site Investigation Photograph 42