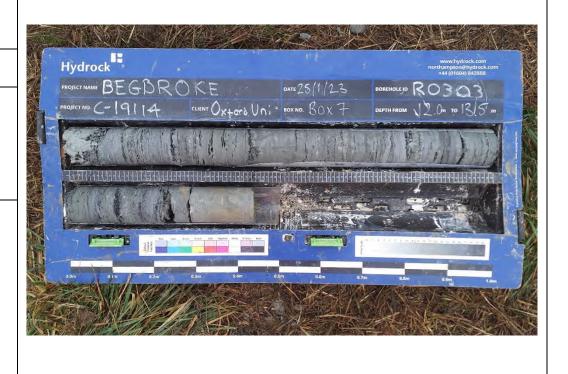

### Site Investigation Photograph 140

Date: 25/01/23

**Date:** 25/01/23

**Description:** RO303 showing Cornbrash Formation.