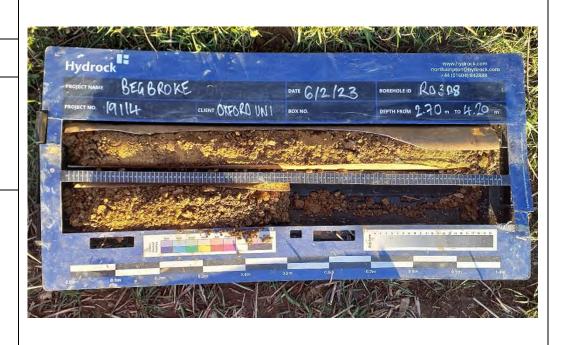

## Site Investigation Photograph 64

**Date:** 06/02/23

**Description:** RO308 showing the River Terrace Deposits.

**Date:** 06/02/23

**Description:** RO308 showing the River Terrace Deposits over the Kellaways Clay Member over the Cornbrash Limestone Formation.