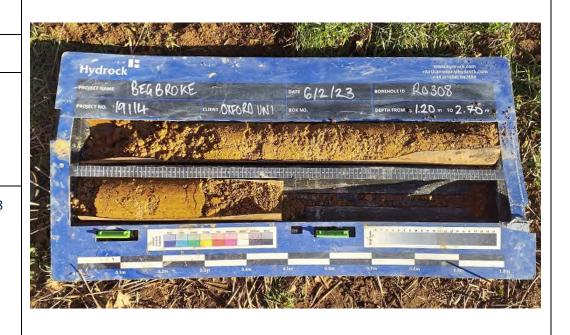

## Site Investigation Photograph 62

**Date:** 08/02/23

**Description:** RO307 showing the Cornbrash Limestone Formation over the Forest Marble Formation.

**Date:** 06/02/23

**Description:** RO308 showing the River Terrace Deposits.

## Site Investigation Photograph 64

**Date:** 06/02/23

**Description:** RO308 showing the River Terrace Deposits.

**Date:** 06/02/23

**Description:** RO308 showing the River Terrace Deposits over the Kellaways Clay Member over the Cornbrash Limestone Formation.