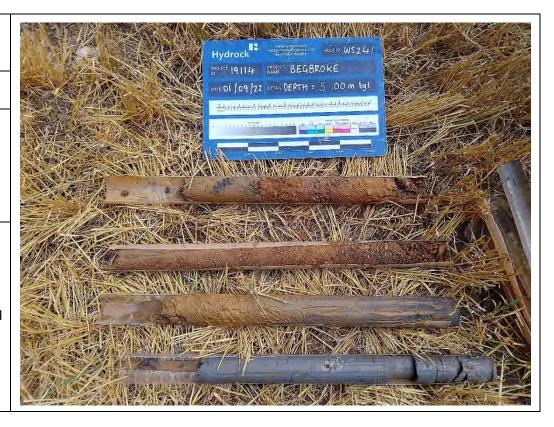

n/a.

**Description:** WS241 1.20 - 5.00m, showing Alluvium River Terrace Deposits over Oxford Clay Formation.

**Date:** 5/9/22

Direction
Photograph Taken:

n/a.

**Description:** WS242 1.20 - 2.00m, showing River Terrace Deposits.