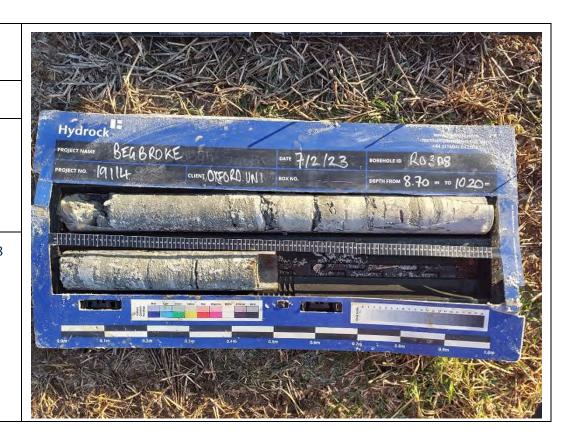

### Site Investigation Photograph 66

Date: 06/02/23

**Description:** RO308 showing the Cornbrash Limestone Formation.

**Date:** 07/02/23

**Description:** RO308 showing the Forest Marble Formation.

Site Investigation Photograph 66

Date: 07/02/23

**Description:** RO308 showing the Forest Marble Formation.

**Date:** 09/02/23

**Description:** RO309 showing the River Terrace Deposits.

Site Investigation Photograph 68

**Date:** 09/02/23

**Description:** RO309 showing the Cornbrash Limestone Formation.