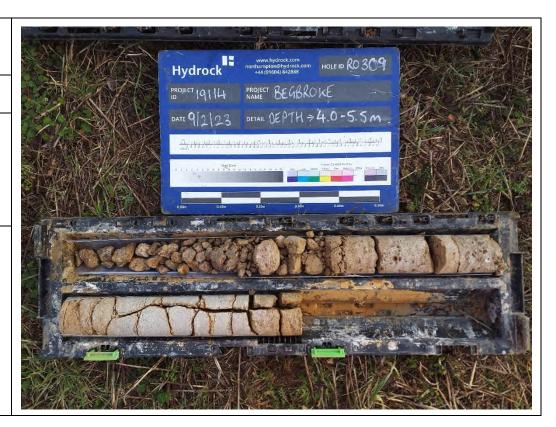

Date: 07/02/23

**Description:** RO308 showing the Forest Marble Formation.

**Date:** 09/02/23

**Description:** RO309 showing the River Terrace Deposits.

Site Investigation Photograph 68

**Date:** 09/02/23

**Description:** RO309 showing the Cornbrash Limestone Formation.

**Date:** 09/02/23

**Description:** RO309 showing the Forest Marble Formation.