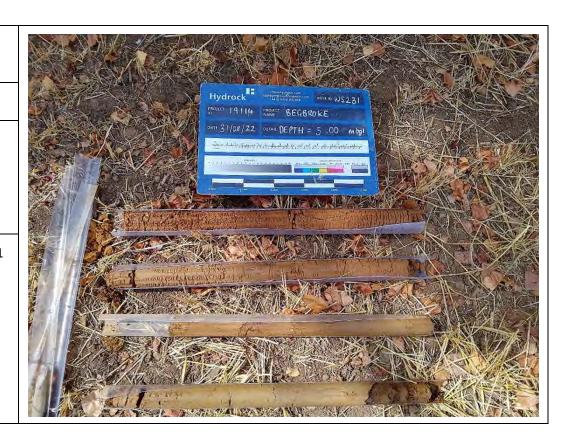

**Description:** WS231 1.20 - 5.00m, showing Head Deposits over River Terrace Deposits.

Site Investigation Photograph 104

**Date:** 5/9/22

Direction
Photograph Taken:

n/a.

**Description:** WS236 1.20 - 2.00m, showing River Terrace Deposits.