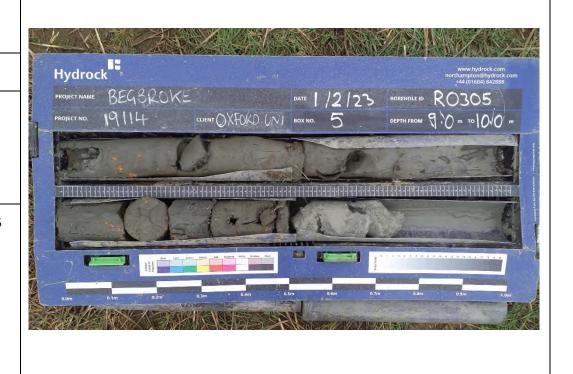

Date: 01/02/23

**Description:** RO305 showing the Oxford Clay Formation.

**Date:** 01/02/23

**Description:** RO305 showing the Oxford Clay Formation.

Site Investigation Photograph 48

Date: 01/02/23

**Description:** RO305 showing the Oxford Clay Formation.

**Date:** 01/02/23

**Description:** RO305 showing the Oxford Clay Formation.

### Site Investigation Photograph 50

Date: 01/02/23

**Description:** RO305 showing the Oxford Clay Formation.

**Date:** 01/02/23

**Description:** RO305 showing the Oxford Clay Formation.