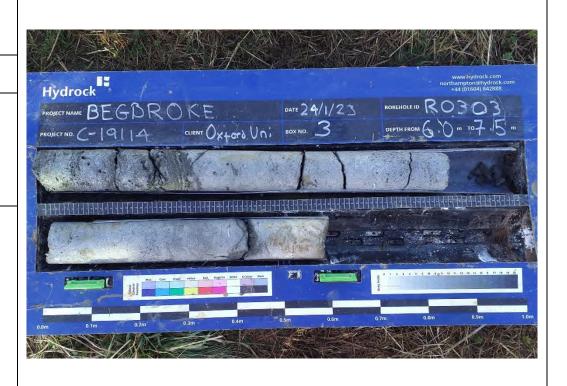

### Site Investigation Photograph 140

Date: 25/01/23

**Date:** 25/01/23

**Description:** RO303 showing Cornbrash Formation.

### Site Investigation Photograph 30

Date: 25/01/23

**Date:** 25/01/23

**Description:** RO303 showing Cornbrash Formation over White Limestone Formation