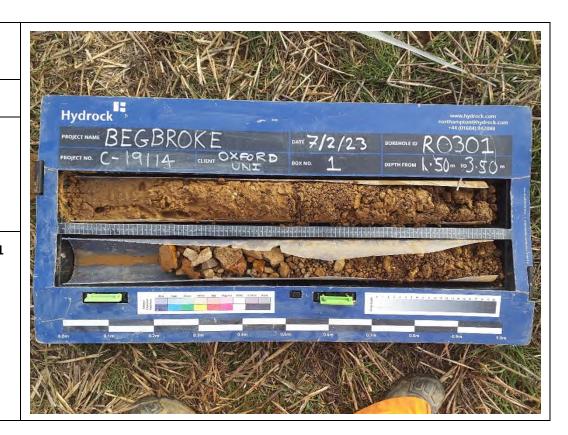

**Date:** 07/02/23

Description: RO301 showing Alluvium over first River Terrace Deposits.

Site Investigation Photograph 112

**Date:** 08/02/23

Description: RO301 showing Kellaways Clay over the Cornbrash Formation.