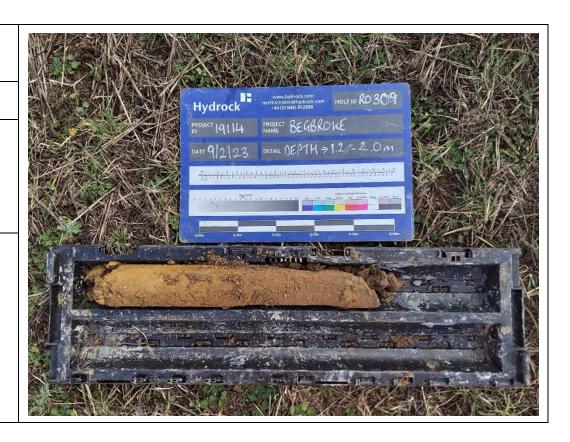

Date: 07/02/23

**Description:** RO308 showing the Forest Marble Formation.

**Date:** 09/02/23

**Description:** RO309 showing the River Terrace Deposits.

Site Investigation Photograph 68

**Date:** 09/02/23

**Description:** RO309 showing the Cornbrash Limestone Formation.