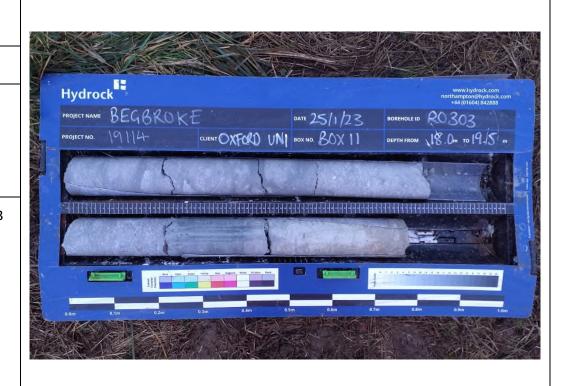

### Site Investigation Photograph 30

Date: 25/01/23

**Date:** 25/01/23

**Description:** RO303 showing Cornbrash Formation over White Limestone Formation

### Site Investigation Photograph 32

Date: 25/01/23

**Description:** RO303 showing White Limestone Formation.

**Date:** 25/01/23

**Description:** RO303 showing White Limestone Formation.