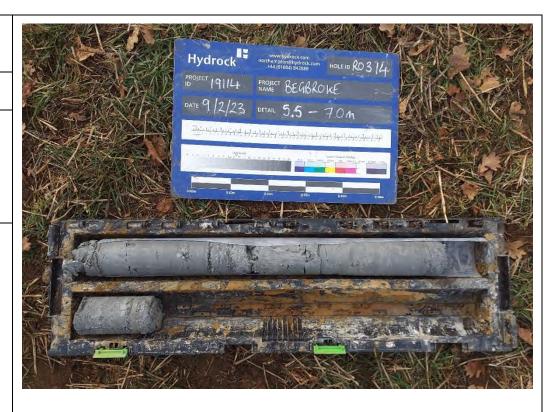

Site Investigation Photograph 87

**Date:** 09/02/23

**Description:** RO314 showing the Alluvium over the River Terrace Deposits.

**Date:** 09/02/23

Description: RO314 showing the River Terrace Deposits over the Cornbrash Limestone Formation over the Forest Marble Formation.

Site Investigation Photograph 89

**Date:** 09/02/23

Description: RO314 showing the Cornbrash Limestone Formation over the Forest Marble Formation.

**Date:** 10/02/23

**Description:** RO315 showing the Alluvium.