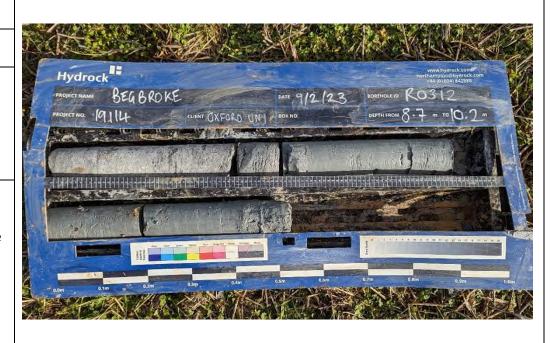

## Site Investigation Photograph 83

Date: 09/02/23

**Description:** RO312 showing the Cornbrash Limestone Formation over the Forest Marble Formation.

**Date:** 09/02/23

**Description:** RO313 showing the River Terrace Deposits over the Cornbrash Limestone Formation.