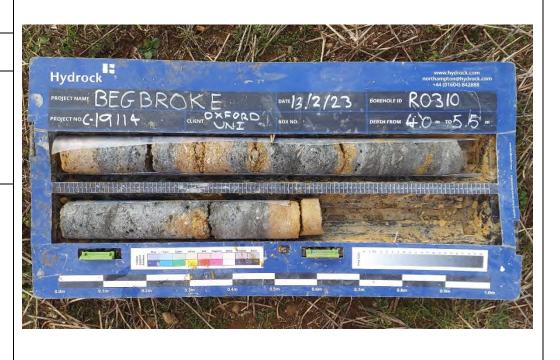

## Site Investigation Photograph 70

Date: 01/02/23

**Description:** RO310 showing the River Terrace Deposits over Kellaways Clay Member.

**Date:** 13/02/23

Description: RO310 showing the Kellaways Clay Member over the Cornbrash Limestone Formation.

## Site Investigation Photograph 72

**Date:** 13/02/23

**Description:** RO310 showing the Cornbrash Limestone Formation.

**Date:** 13/02/23

Description: RO310 showing the Cornbrash Limestone Formation over the Forest Marble Formation.