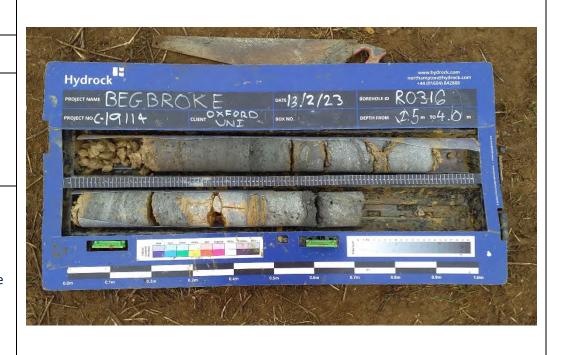

## Site Investigation Photograph 93

**Date:** 13/02/23

**Description:** RO316 showing the Kellaways Clay Member over the Cornbrash Limestone Formation.

**Date:** 13/02/23

**Description:** RO316 showing the Cornbrash Limestone Formation.

## Site Investigation Photograph 95

**Date:** 13/02/23

**Description:** RO316 showing the Cornbrash Limestone Formation over the Forest Marble Formation.

Date: 02/02/23

**Description:** RO317 showing the Alluvium over the River Terrace Deposits.