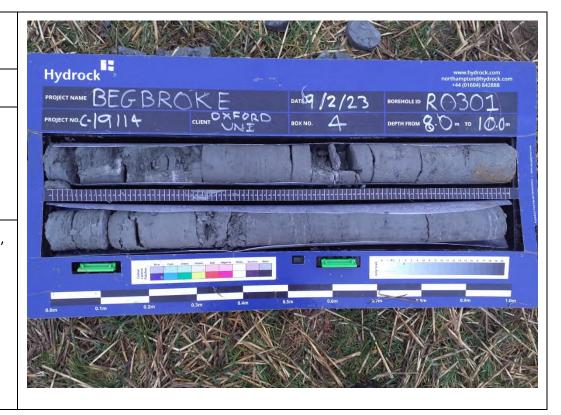

Site Investigation Photograph 118

Date:

**Description:** RO301, Forest Marble Formation.

**Date:** 09/02/23

**Description:** RO301 showing White Limestone Formation.

# Site Investigation Photograph 120

**Date:** 09/02/23

**Description:** RO301 showing White Limestone Formation.

**Date:** 03/02/23

**Description:** RO302 showing First River Terrace Deposits.

Site Investigation Photograph 122