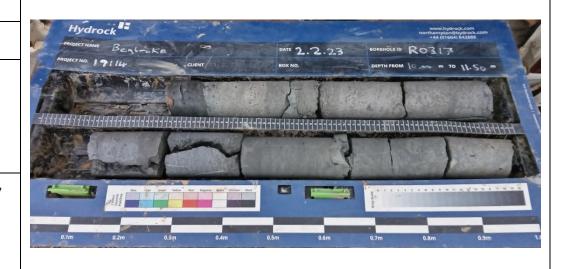

## Site Investigation Photograph 99

Date: 02/02/23

**Description:** RO317 showing the Forest Marble Formation.

Date: 02/02/23

**Description:** RO317 showing the Forest Marble Formation.

## Site Investigation Photograph 101

Date: 02/02/23

**Description:** RO317 showing the Forest Marble Formation.

Date: 02/02/23

**Description:** RO317 showing the Forest Marble Formation.