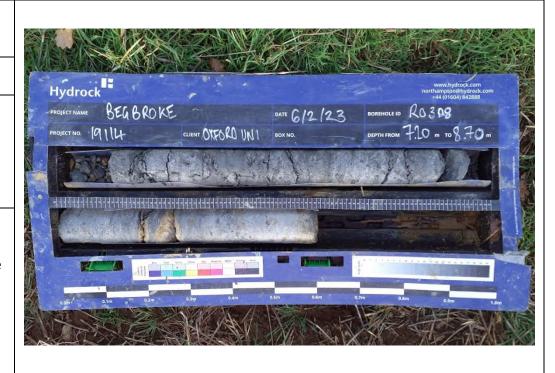

## Site Investigation Photograph 64

**Date:** 06/02/23

**Description:** RO308 showing the River Terrace Deposits.

**Date:** 06/02/23

**Description:** RO308 showing the River Terrace Deposits over the Kellaways Clay Member over the Cornbrash Limestone Formation.

### Site Investigation Photograph 66

Date: 06/02/23

**Description:** RO308 showing the Cornbrash Limestone Formation.

**Date:** 07/02/23

**Description:** RO308 showing the Forest Marble Formation.

Site Investigation Photograph 66