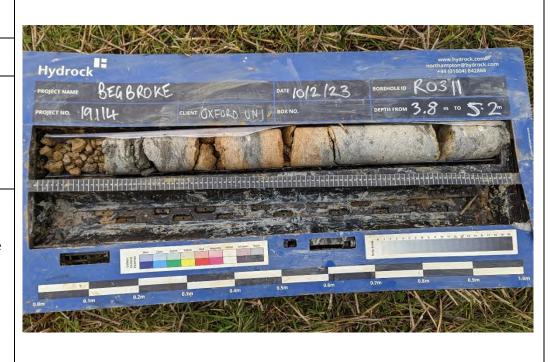

### Site Investigation Photograph 74

**Date:** 10/02/23

**Description:** RO311 showing the River Terrace Deposits.

**Date:** 10/02/23

**Description:** RO311 showing the River Terrace Deposits over the Cornbrash Limestone Formation.

## Site Investigation Photograph 76

**Date:** 10/02/23

**Description:** RO311 showing the Cornbrash Limestone Formation.

**Date:** 10/02/23

Description: RO311 showing the Cornbrash Limestone Formation over the Forest Marble Formation.