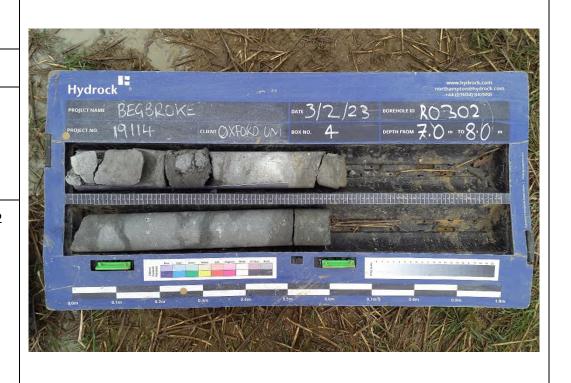

Date: 03/02/23

**Description:** RO302 showing First River Terrace Deposits over Kellaways Clay.

**Date:** 03/02/23

**Description:** RO302 showing the Cornbrash Formation.

# Site Investigation Photograph 124

Date: 03/02/23

**Description:** RO302 showing Cornbrash Formation over the Forest Marble Formation.

**Date:** 03/02/23

**Description:** RO302 showing Forest Marble Formation.