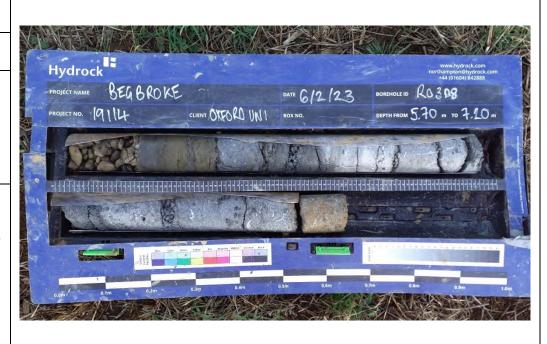

## Site Investigation Photograph 62

**Date:** 08/02/23

**Description:** RO307 showing the Cornbrash Limestone Formation over the Forest Marble Formation.

**Date:** 06/02/23

**Description:** RO308 showing the River Terrace Deposits.

## Site Investigation Photograph 64

**Date:** 06/02/23

**Description:** RO308 showing the River Terrace Deposits.

**Date:** 06/02/23

**Description:** RO308 showing the River Terrace Deposits over the Kellaways Clay Member over the Cornbrash Limestone Formation.