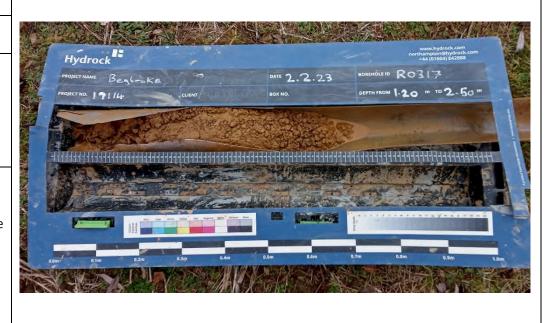

## Site Investigation Photograph 95

**Date:** 13/02/23

**Description:** RO316 showing the Cornbrash Limestone Formation over the Forest Marble Formation.

Date: 02/02/23

**Description:** RO317 showing the Alluvium over the River Terrace Deposits.