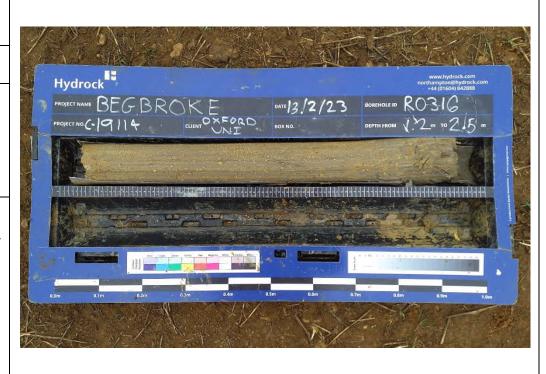

## Site Investigation Photograph 91

**Date:** 10/02/23

**Description:** RO315 showing the River Terrace Deposits over the Cornbrash Limestone Formation.

**Date:** 13/02/23

**Description:** RO316 showing the Alluvium.

## Site Investigation Photograph 93

**Date:** 13/02/23

**Description:** RO316 showing the Kellaways Clay Member over the Cornbrash Limestone Formation.

**Date:** 13/02/23

**Description:** RO316 showing the Cornbrash Limestone Formation.