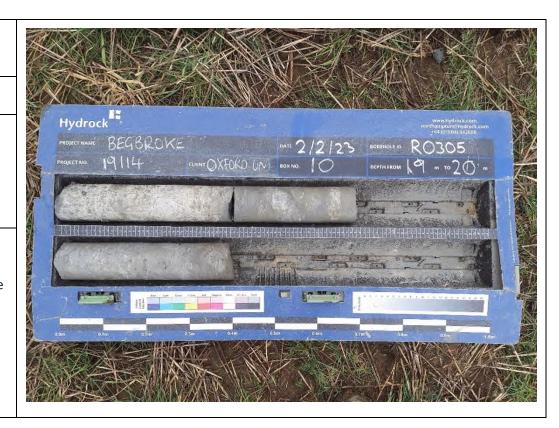

# Site Investigation Photograph 56

Date: 07/02/23

**Description:** RO306 showing the Alluvium.

**Date:** 07/02/23

**Description:** RO306 showing the Alluvium over the Cornbrash Limestone Formation.