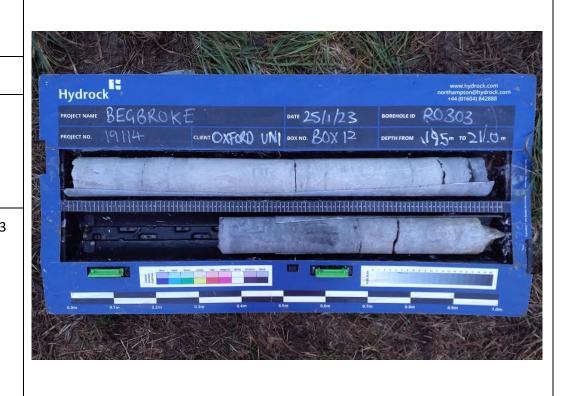

# Site Investigation Photograph 130

Date: 06/02/23

**Description:** RO302 showing White Limestone Formation.

**Date:** 24/01/23

**Description:** RO303 showing, Alluvium over First River Terrace Deposits.

### Site Investigation Photograph 132

Date: 24/01/22

**Description:** RO303 showing, First River Terrace Deposits over Kellaways Clay.

**Date:** 24/01/23

**Description:** RO303 showing, Cornbrash Formation.

Site Investigation Photograph 134

Date: 24/01/23

**Date:** 24/01/23

**Description:** RO303 showing Cornbrash Formation.

Site Investigation Photograph 136

Date: 24/01/23

**Date:** 24/01/23

**Description:** RO303 showing Cornbrash Formation over Forest Marble Formation.

### Site Investigation Photograph 140

Date: 25/01/23

**Date:** 25/01/23

**Description:** RO303 showing Cornbrash Formation.

### Site Investigation Photograph 30

Date: 25/01/23

**Date:** 25/01/23

**Description:** RO303 showing Cornbrash Formation over White Limestone Formation

### Site Investigation Photograph 32

Date: 25/01/23

**Description:** RO303 showing White Limestone Formation.

**Date:** 25/01/23

**Description:** RO303 showing White Limestone Formation.