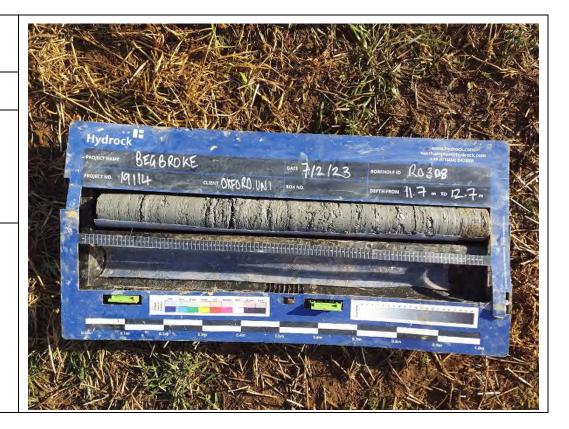

Date: 07/02/23

**Description:** RO308 showing the Forest Marble Formation.

**Date:** 09/02/23

**Description:** RO309 showing the River Terrace Deposits.

Site Investigation Photograph 68

**Date:** 09/02/23

**Description:** RO309 showing the Cornbrash Limestone Formation.

**Date:** 09/02/23

**Description:** RO309 showing the Forest Marble Formation.