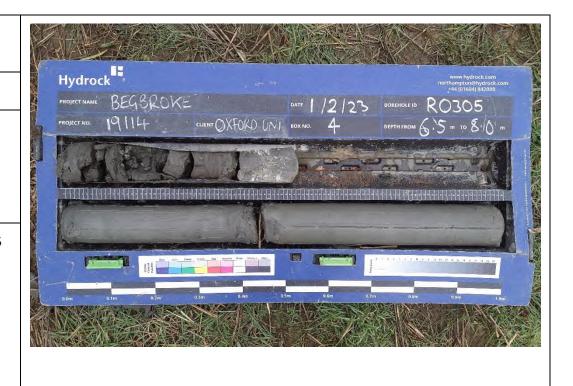

## Site Investigation Photograph 54

Date: 02/02/23

**Description:** RO305 showing the Kellaways Clay Member over the Cornbrash Limestone Formation.

Date: 02/02/23

**Description:** RO305 showing the Cornbrash Limestone Formation.