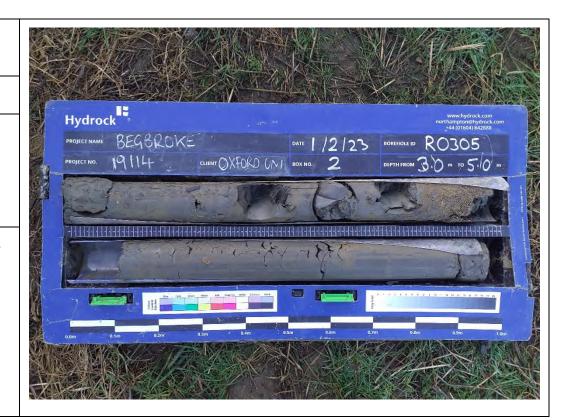

Date: 01/02/23

**Description:** RO305 showing the Oxford Clay Formation.

**Date:** 01/02/23

**Description:** RO305 showing the Oxford Clay Formation.

Site Investigation Photograph 48

Date: 01/02/23

**Description:** RO305 showing the Oxford Clay Formation.

**Date:** 01/02/23

**Description:** RO305 showing the Oxford Clay Formation.

### Site Investigation Photograph 50

Date: 01/02/23

**Description:** RO305 showing the Oxford Clay Formation.

**Date:** 01/02/23

**Description:** RO305 showing the Oxford Clay Formation.