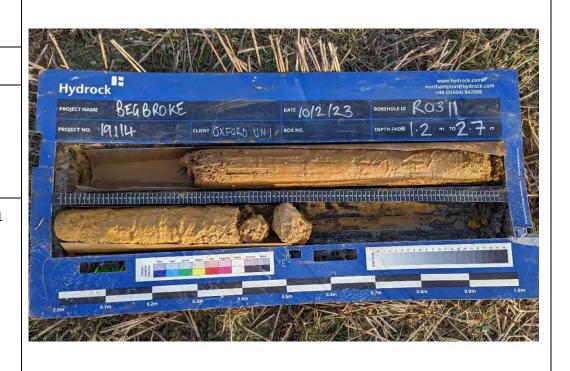

### Site Investigation Photograph 74

**Date:** 10/02/23

**Description:** RO311 showing the River Terrace Deposits.

**Date:** 10/02/23

**Description:** RO311 showing the River Terrace Deposits over the Cornbrash Limestone Formation.