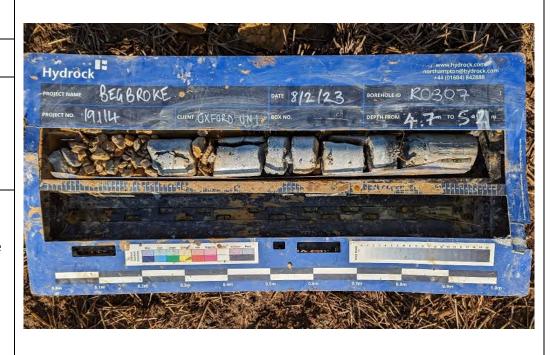

## Site Investigation Photograph 60

**Date:** 08/02/23

**Description:** RO307 showing the River Terrace Deposits over the Cornbrash Limestone Formation.

**Date:** 08/02/23

**Description:** RO307 showing the Cornbrash Limestone Formation.

## Site Investigation Photograph 62

**Date:** 08/02/23

**Description:** RO307 showing the Cornbrash Limestone Formation over the Forest Marble Formation.

**Date:** 06/02/23

**Description:** RO308 showing the River Terrace Deposits.