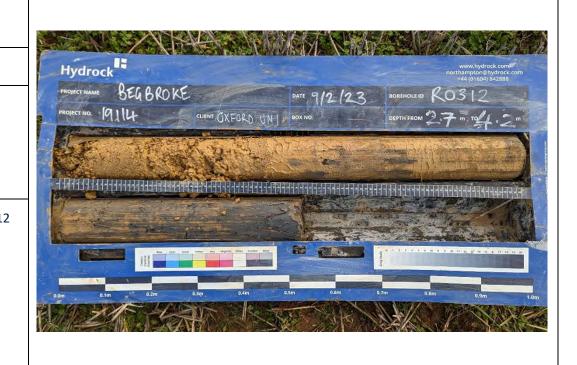

### Site Investigation Photograph 79

**Date:** 09/02/23

**Description:** RO312 showing the River Terrace Deposits over the Kellaways Sand Formation.

**Date:** 09/02/23

**Description:** RO312 showing the Kellaways Sand Member over the Kellaways Clay Member.