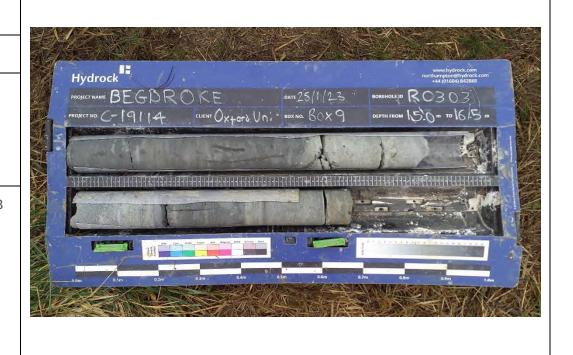

### Site Investigation Photograph 132

Date: 24/01/22

**Description:** RO303 showing, First River Terrace Deposits over Kellaways Clay.

**Date:** 24/01/23

**Description:** RO303 showing, Cornbrash Formation.

Site Investigation Photograph 134

Date: 24/01/23

**Date:** 24/01/23

**Description:** RO303 showing Cornbrash Formation.

Site Investigation Photograph 136

Date: 24/01/23

**Date:** 24/01/23

**Description:** RO303 showing Cornbrash Formation over Forest Marble Formation.