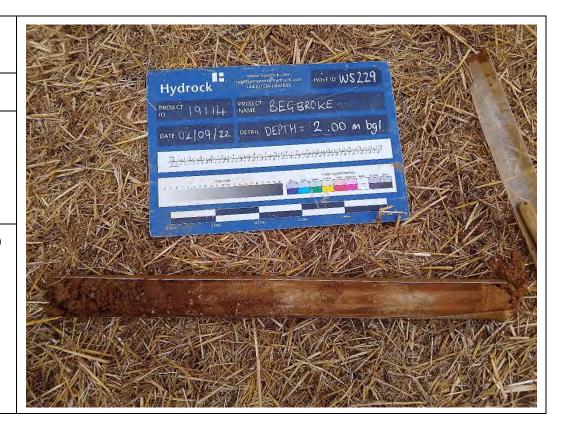

Site Investigation Photograph 102

**Date:** 2/9/22

Direction
Photograph Taken:

n/a.

**Description:** WS229 1.20 - 2.00m, showing River Terrace Deposits.

**Date:** 31/8/22

Direction
Photograph Taken:

n/a.