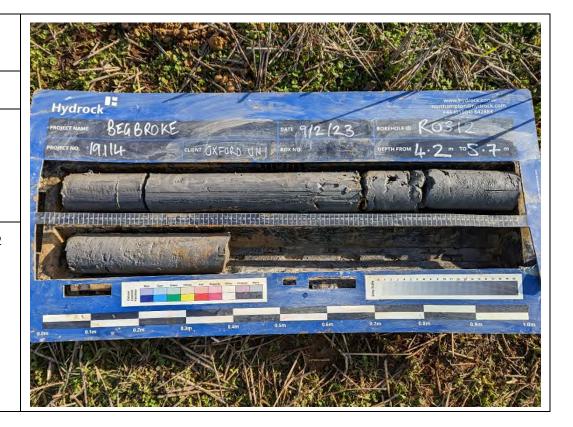

### Site Investigation Photograph 79

**Date:** 09/02/23

**Description:** RO312 showing the River Terrace Deposits over the Kellaways Sand Formation.

**Date:** 09/02/23

**Description:** RO312 showing the Kellaways Sand Member over the Kellaways Clay Member.

### Site Investigation Photograph 81

**Date:** 09/02/23

**Description:** RO312 showing the Kellaways Sand Member over the Kellaways Clay Member

**Date:** 09/02/23

**Description:** RO312 showing the Cornbrash Limestone Formation.