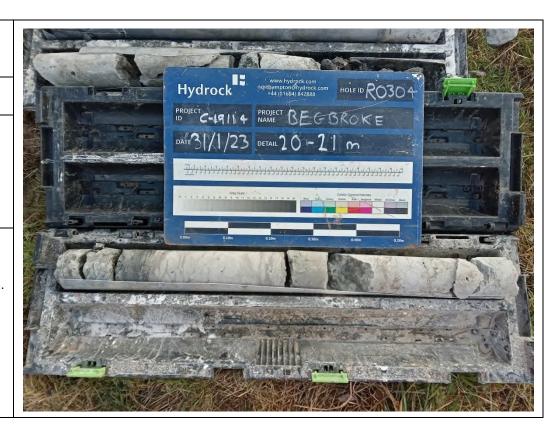

**Date:** 31/01/23

**Description:** RO304 showing White Limestone Formation.

**Date:** 31/01/23

**Description:** RO305 showing River Terrace Deposits over the Oxford Clay Formation.

Site Investigation Photograph 46