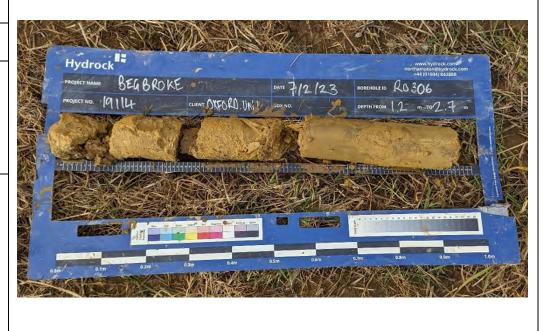

# Site Investigation Photograph 56

Date: 07/02/23

**Description:** RO306 showing the Alluvium.

**Date:** 07/02/23

**Description:** RO306 showing the Alluvium over the Cornbrash Limestone Formation.

### Site Investigation Photograph 58

**Date:** 07/02/23

**Description:** RO306 showing the Cornbrash Limestone Formation over the Forest Marble Formation.

**Date:** 08/02/23

**Description:** RO307 showing the River Terrace Deposits.