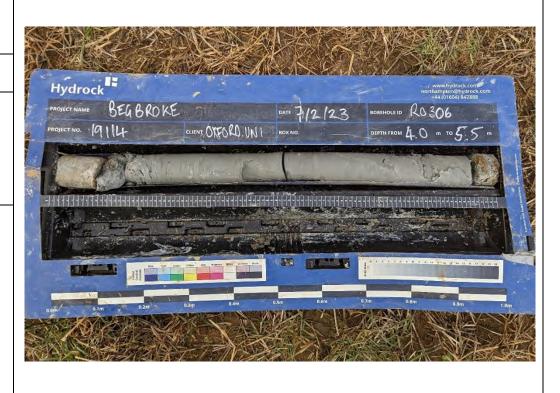

# Site Investigation Photograph 56

Date: 07/02/23

**Description:** RO306 showing the Alluvium.

**Date:** 07/02/23

**Description:** RO306 showing the Alluvium over the Cornbrash Limestone Formation.

### Site Investigation Photograph 58

**Date:** 07/02/23

**Description:** RO306 showing the Cornbrash Limestone Formation over the Forest Marble Formation.

**Date:** 08/02/23

**Description:** RO307 showing the River Terrace Deposits.