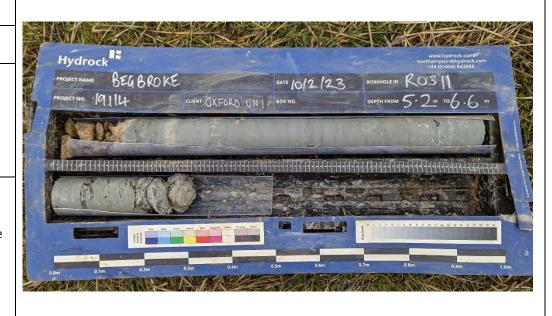

## Site Investigation Photograph 76

**Date:** 10/02/23

**Description:** RO311 showing the Cornbrash Limestone Formation.

**Date:** 10/02/23

Description: RO311 showing the Cornbrash Limestone Formation over the Forest Marble Formation.