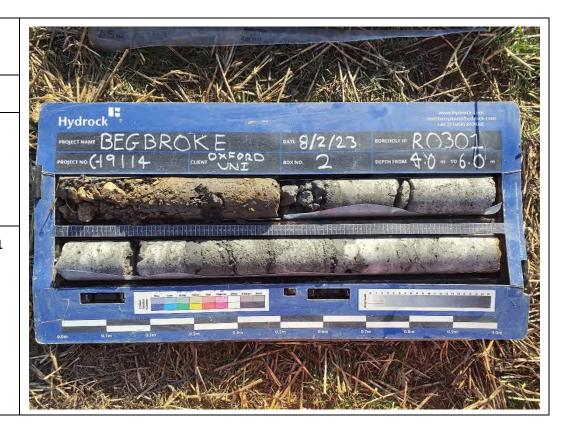

**Date:** 07/02/23

Description: RO301 showing Alluvium over first River Terrace Deposits.

Site Investigation Photograph 112

**Date:** 08/02/23

Description: RO301 showing Kellaways Clay over the Cornbrash Formation.

**Date:** 08/02/23

**Description:** RO301, Cornbrash Formation over Forest Marble Formation.

Site Investigation Photograph 114

Date: 09/02/23

**Description:** RO301, Forest Marble Formation.

**Date:** 09/02/23