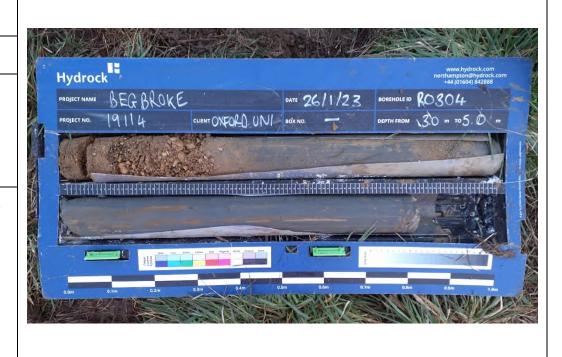

### Site Investigation Photograph 34

Date: 26/01/23

**Description:** RO304 showing, Alluvium over Kellaways Clay Member.

**Date:** 27/01/23

**Description:** RO304 showing Kellaways Clay Member over Cornbrash Limestone Formation.

### Site Investigation Photograph 36

Date: 27/01/23

**Description:** RO304 showing Cornbrash Limestone Formation.

**Date:** 27/01/23

**Description:** RO304 showing Cornbrash Limestone Formation over Forest Marble Formation.

### Site Investigation Photograph 38

Date: 27/01/23

**Description:** RO304 showing Forest Marble Formation.

**Date:** 27/01/23

**Description:** RO304 showing Forest Marble Formation.

### Site Investigation Photograph 143

Date: 27/01/23

**Description:** RO304 showing Forest Marble Formation.

**Date:** 31/01/23

**Description:** RO304 showing Forest Marble Formation.

Site Investigation Photograph 42

**Date:** 31/01/23

**Description:** RO304 showing Forest Marble Formation.

**Date:** 31/01/23

**Description:** RO304 showing Forest Marble Formation over the White Limestone Formation.

Site Investigation Photograph 44

**Date:** 31/01/23

**Description:** RO304 showing White Limestone Formation.

**Date:** 31/01/23

**Description:** RO305 showing River Terrace Deposits over the Oxford Clay Formation.

Site Investigation Photograph 46