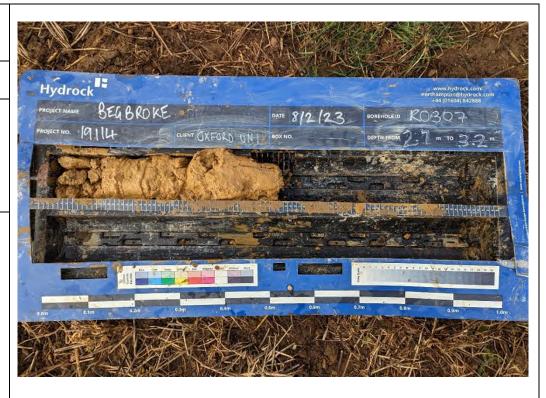

### Site Investigation Photograph 58

**Date:** 07/02/23

**Description:** RO306 showing the Cornbrash Limestone Formation over the Forest Marble Formation.

**Date:** 08/02/23

**Description:** RO307 showing the River Terrace Deposits.