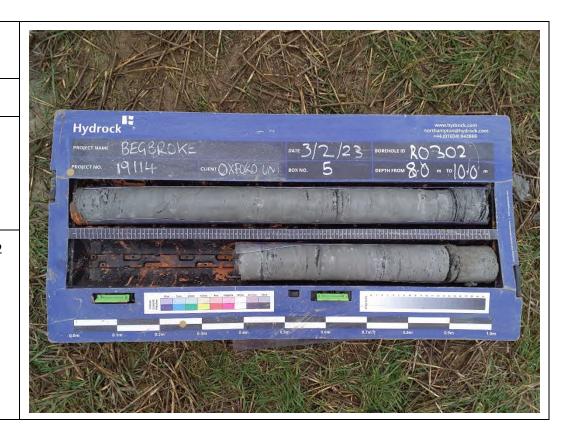

# Site Investigation Photograph 124

Date: 03/02/23

**Description:** RO302 showing Cornbrash Formation over the Forest Marble Formation.

**Date:** 03/02/23

**Description:** RO302 showing Forest Marble Formation.

Site Investigation Photograph 126

Date: 06/02/23

**Description:** RO302 showing Forest Marble Formation.

**Date:** 06/02/23

**Description:** RO302 showing Forest Marble Formation.

Site Investigation Photograph 128