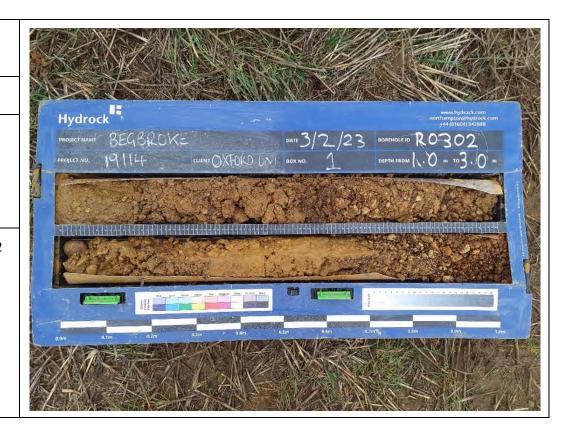

# Site Investigation Photograph 120

**Date:** 09/02/23

**Description:** RO301 showing White Limestone Formation.

**Date:** 03/02/23

**Description:** RO302 showing First River Terrace Deposits.

Site Investigation Photograph 122

Date: 03/02/23

**Description:** RO302 showing First River Terrace Deposits over Kellaways Clay.

**Date:** 03/02/23

**Description:** RO302 showing the Cornbrash Formation.