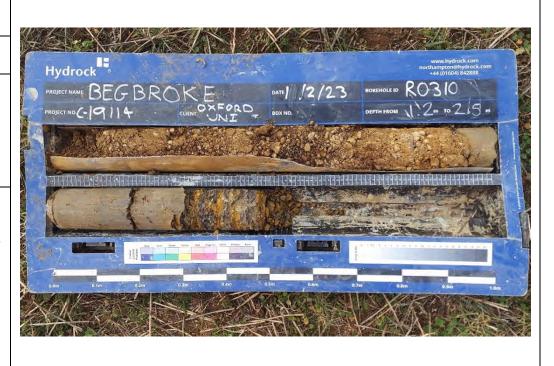

## Site Investigation Photograph 70

Date: 01/02/23

**Description:** RO310 showing the River Terrace Deposits over Kellaways Clay Member.

**Date:** 13/02/23

Description: RO310 showing the Kellaways Clay Member over the Cornbrash Limestone Formation.