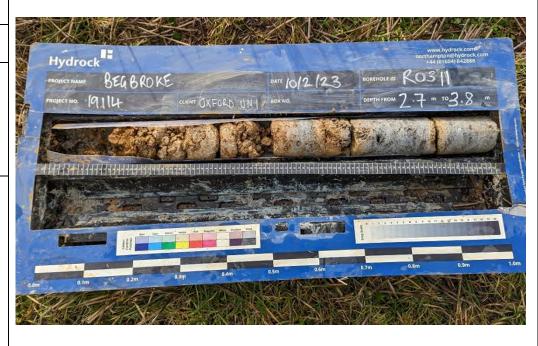

### Site Investigation Photograph 74

**Date:** 10/02/23

**Description:** RO311 showing the River Terrace Deposits.

**Date:** 10/02/23

**Description:** RO311 showing the River Terrace Deposits over the Cornbrash Limestone Formation.