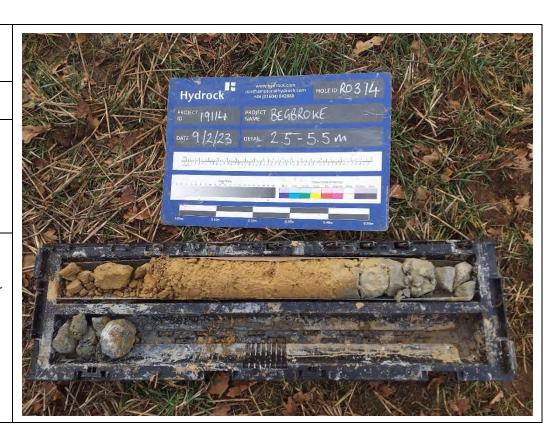

Site Investigation Photograph 87

**Date:** 09/02/23

**Description:** RO314 showing the Alluvium over the River Terrace Deposits.

**Date:** 09/02/23

Description: RO314 showing the River Terrace Deposits over the Cornbrash Limestone Formation over the Forest Marble Formation.