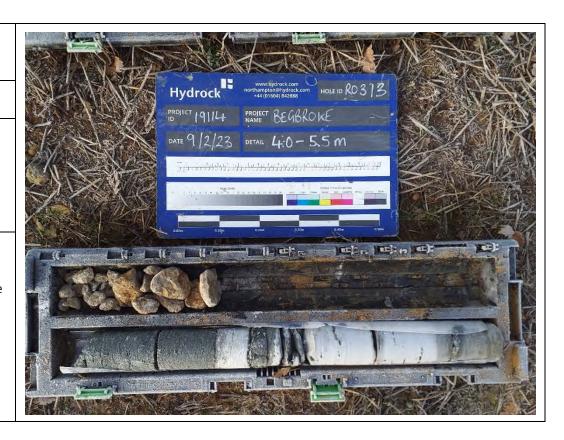

Site Investigation Photograph 85

**Date:** 09/02/23

**Description:** RO313 showing the River Terrace Deposits over the Cornbrash Limestone Formation.

**Date:** 09/02/23

Description: RO313 showing the Cornbrash Limestone Formation over the Forest Marble Formation.