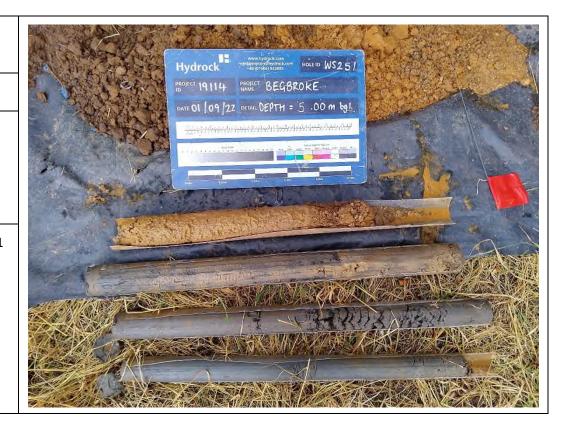

n/a.

**Description:** WS246 1.20 - 5.00m, showing Alluvium over River Terrace Deposits over Oxford Clay Formation.

Site Investigation Photograph 110

Date: 1/9/22

Direction
Photograph Taken:

n/a.

**Description:** WS251 1.20 - 5.00m, showing River Terrace Deposits over Oxford Clay Formation.