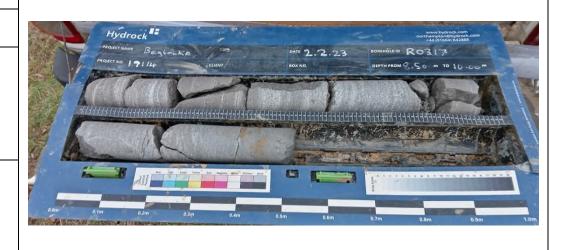

### Site Investigation Photograph 97

**Date:** 02/02/23

**Description:** RO317 showing the River Terrace Deposits over the Forest Marble Formation.

**Date:** 02/02/23

**Description:** RO317 showing the Forest Marble Formation.

## Site Investigation Photograph 99

Date: 02/02/23

**Description:** RO317 showing the Forest Marble Formation.

Date: 02/02/23

**Description:** RO317 showing the Forest Marble Formation.