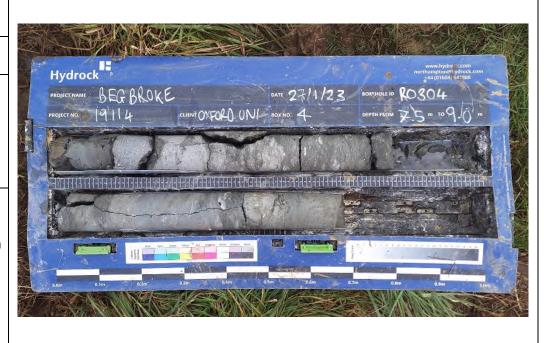

### Site Investigation Photograph 34

Date: 26/01/23

**Description:** RO304 showing, Alluvium over Kellaways Clay Member.

**Date:** 27/01/23

**Description:** RO304 showing Kellaways Clay Member over Cornbrash Limestone Formation.

### Site Investigation Photograph 36

Date: 27/01/23

**Description:** RO304 showing Cornbrash Limestone Formation.

**Date:** 27/01/23

**Description:** RO304 showing Cornbrash Limestone Formation over Forest Marble Formation.