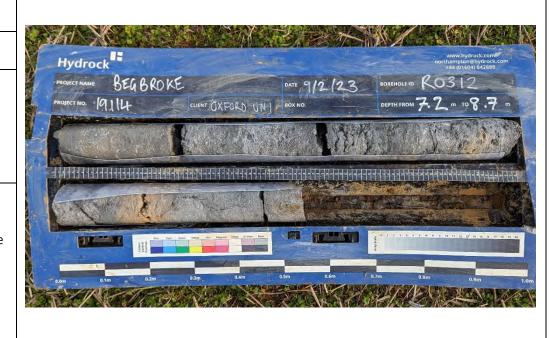

### Site Investigation Photograph 81

**Date:** 09/02/23

**Description:** RO312 showing the Kellaways Sand Member over the Kellaways Clay Member

**Date:** 09/02/23

**Description:** RO312 showing the Cornbrash Limestone Formation.

## Site Investigation Photograph 83

Date: 09/02/23

**Description:** RO312 showing the Cornbrash Limestone Formation over the Forest Marble Formation.

**Date:** 09/02/23

**Description:** RO313 showing the River Terrace Deposits over the Cornbrash Limestone Formation.