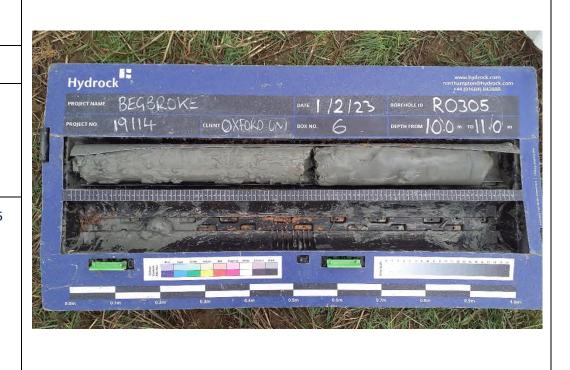

### Site Investigation Photograph 50

Date: 01/02/23

**Description:** RO305 showing the Oxford Clay Formation.

**Date:** 01/02/23

**Description:** RO305 showing the Oxford Clay Formation.

### Site Investigation Photograph 52

Date: 01/02/23

**Description:** RO305 showing the Kellaways Sand Member.

**Date:** 02/02/23

**Description:** RO305 showing the Kellaways Clay Member.