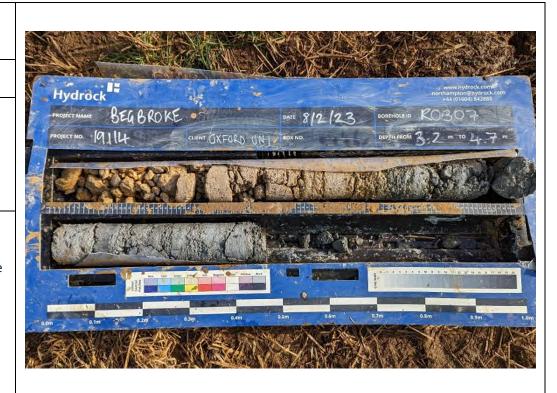

### Site Investigation Photograph 58

**Date:** 07/02/23

**Description:** RO306 showing the Cornbrash Limestone Formation over the Forest Marble Formation.

**Date:** 08/02/23

**Description:** RO307 showing the River Terrace Deposits.

## Site Investigation Photograph 60

**Date:** 08/02/23

**Description:** RO307 showing the River Terrace Deposits over the Cornbrash Limestone Formation.

**Date:** 08/02/23

**Description:** RO307 showing the Cornbrash Limestone Formation.