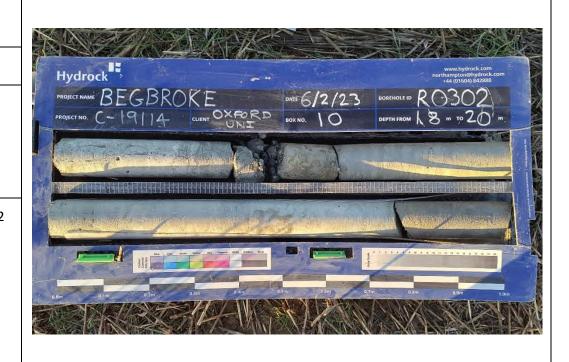

# Site Investigation Photograph 124

Date: 03/02/23

**Description:** RO302 showing Cornbrash Formation over the Forest Marble Formation.

**Date:** 03/02/23

**Description:** RO302 showing Forest Marble Formation.

Site Investigation Photograph 126

Date: 06/02/23

**Description:** RO302 showing Forest Marble Formation.

**Date:** 06/02/23

**Description:** RO302 showing Forest Marble Formation.

Site Investigation Photograph 128