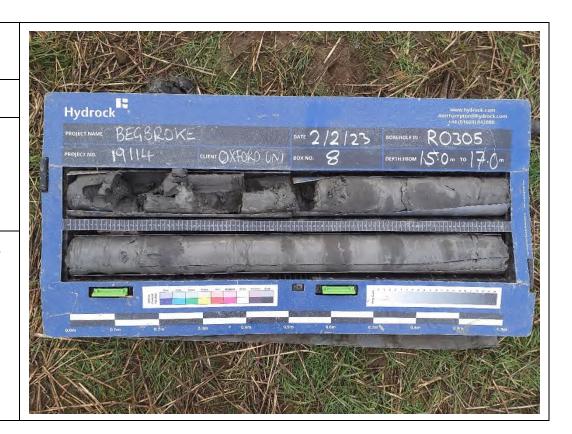

### Site Investigation Photograph 52

Date: 01/02/23

**Description:** RO305 showing the Kellaways Sand Member.

**Date:** 02/02/23

**Description:** RO305 showing the Kellaways Clay Member.

## Site Investigation Photograph 54

Date: 02/02/23

**Description:** RO305 showing the Kellaways Clay Member over the Cornbrash Limestone Formation.

Date: 02/02/23

**Description:** RO305 showing the Cornbrash Limestone Formation.