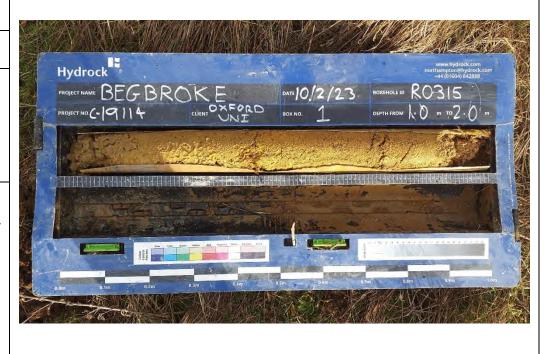

Site Investigation Photograph 89

**Date:** 09/02/23

Description: RO314 showing the Cornbrash Limestone Formation over the Forest Marble Formation.

**Date:** 10/02/23

**Description:** RO315 showing the Alluvium.

## Site Investigation Photograph 91

**Date:** 10/02/23

**Description:** RO315 showing the River Terrace Deposits over the Cornbrash Limestone Formation.

**Date:** 13/02/23

**Description:** RO316 showing the Alluvium.