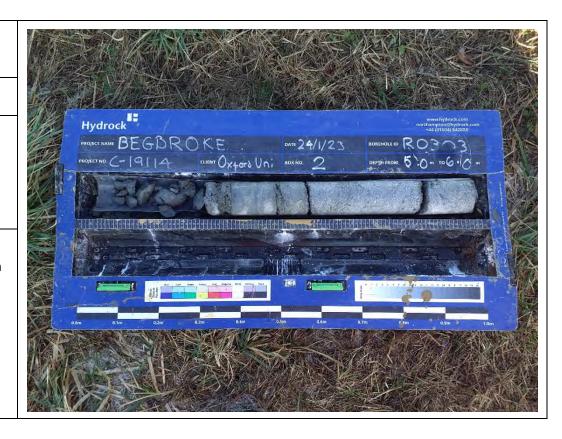

Site Investigation Photograph 134

Date: 24/01/23

**Date:** 24/01/23

**Description:** RO303 showing Cornbrash Formation.

Site Investigation Photograph 136

Date: 24/01/23

**Date:** 24/01/23

**Description:** RO303 showing Cornbrash Formation over Forest Marble Formation.

### Site Investigation Photograph 140

Date: 25/01/23

**Date:** 25/01/23

**Description:** RO303 showing Cornbrash Formation.