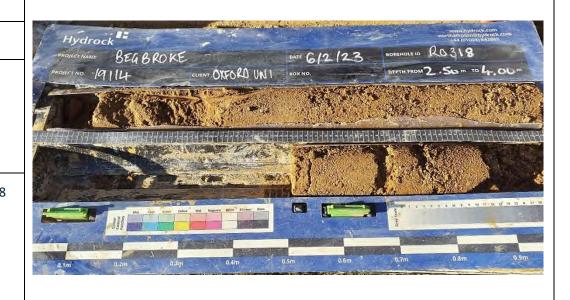

## Site Investigation Photograph 103

**Date:** 06/02/23

**Description:** RO318 showing the Alluvium over the River Terrace Deposits.

**Date:** 06/02/23

**Description:** RO318 showing the River Terrace Deposits.