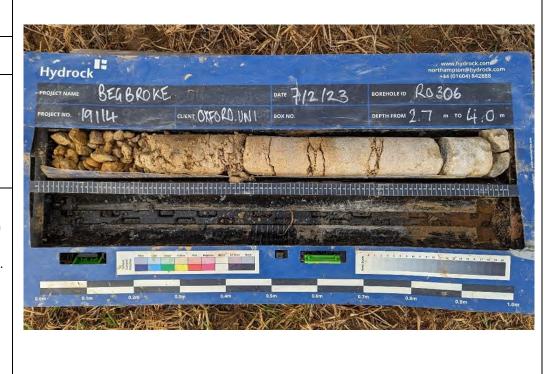

# Site Investigation Photograph 56

Date: 07/02/23

**Description:** RO306 showing the Alluvium.

**Date:** 07/02/23

**Description:** RO306 showing the Alluvium over the Cornbrash Limestone Formation.