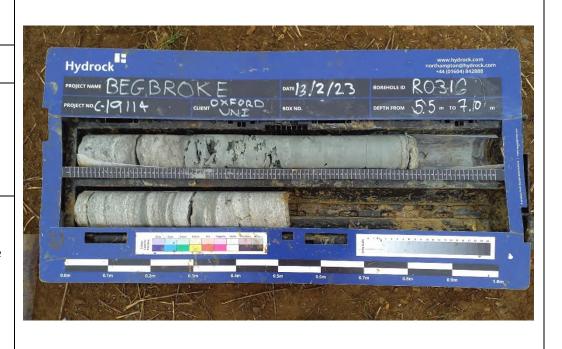

## Site Investigation Photograph 95

**Date:** 13/02/23

**Description:** RO316 showing the Cornbrash Limestone Formation over the Forest Marble Formation.

Date: 02/02/23

**Description:** RO317 showing the Alluvium over the River Terrace Deposits.