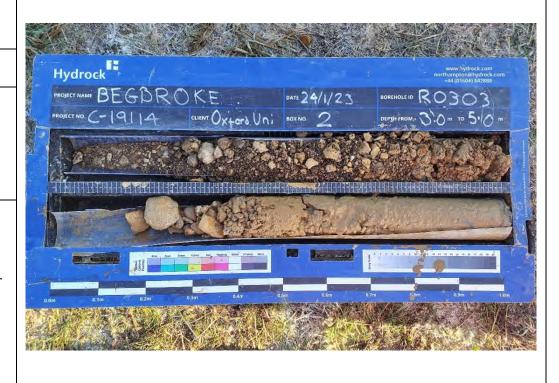

### Site Investigation Photograph 132

Date: 24/01/22

**Description:** RO303 showing, First River Terrace Deposits over Kellaways Clay.

**Date:** 24/01/23

**Description:** RO303 showing, Cornbrash Formation.

Site Investigation Photograph 134

Date: 24/01/23

**Date:** 24/01/23

**Description:** RO303 showing Cornbrash Formation.

Site Investigation Photograph 136

Date: 24/01/23

**Date:** 24/01/23

**Description:** RO303 showing Cornbrash Formation over Forest Marble Formation.