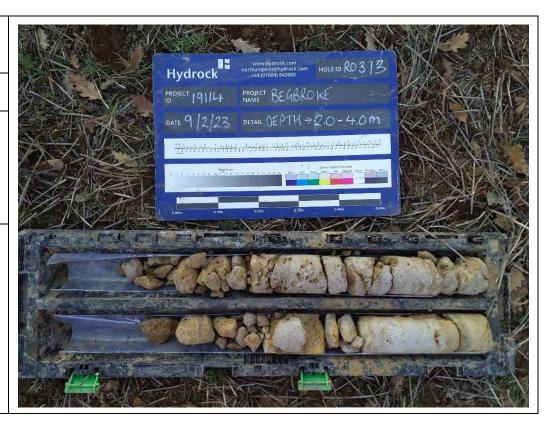

## Site Investigation Photograph 83

Date: 09/02/23

**Description:** RO312 showing the Cornbrash Limestone Formation over the Forest Marble Formation.

**Date:** 09/02/23

**Description:** RO313 showing the River Terrace Deposits over the Cornbrash Limestone Formation.

Site Investigation Photograph 85

**Date:** 09/02/23

**Description:** RO313 showing the River Terrace Deposits over the Cornbrash Limestone Formation.

**Date:** 09/02/23

Description: RO313 showing the Cornbrash Limestone Formation over the Forest Marble Formation.