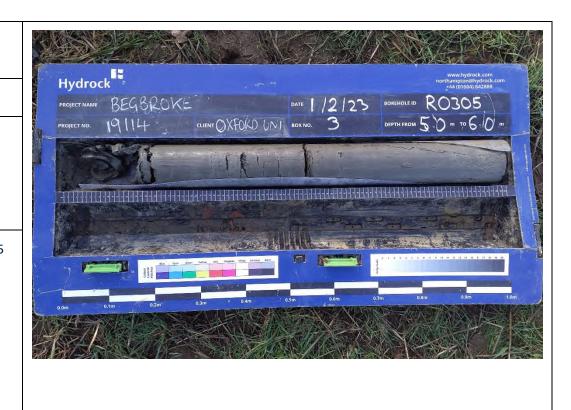

### Site Investigation Photograph 52

Date: 01/02/23

**Description:** RO305 showing the Kellaways Sand Member.

**Date:** 02/02/23

**Description:** RO305 showing the Kellaways Clay Member.

## Site Investigation Photograph 54

Date: 02/02/23

**Description:** RO305 showing the Kellaways Clay Member over the Cornbrash Limestone Formation.

Date: 02/02/23

**Description:** RO305 showing the Cornbrash Limestone Formation.