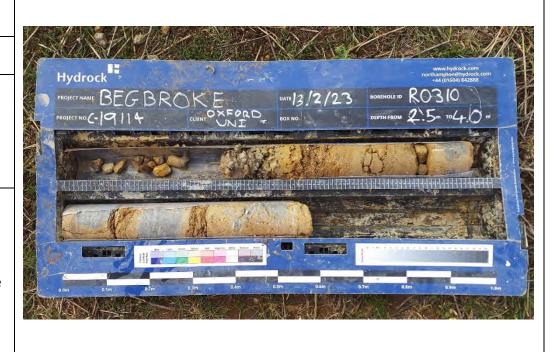

## Site Investigation Photograph 70

Date: 01/02/23

**Description:** RO310 showing the River Terrace Deposits over Kellaways Clay Member.

**Date:** 13/02/23

Description: RO310 showing the Kellaways Clay Member over the Cornbrash Limestone Formation.