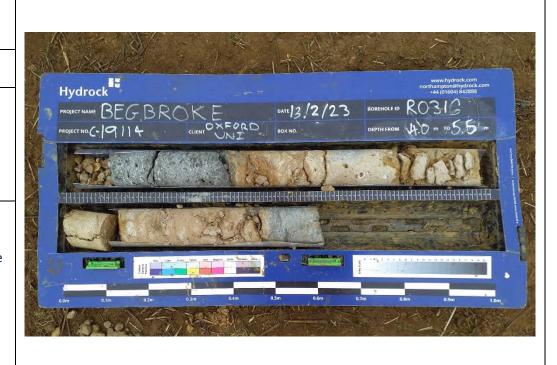

## Site Investigation Photograph 95

**Date:** 13/02/23

**Description:** RO316 showing the Cornbrash Limestone Formation over the Forest Marble Formation.

Date: 02/02/23

**Description:** RO317 showing the Alluvium over the River Terrace Deposits.