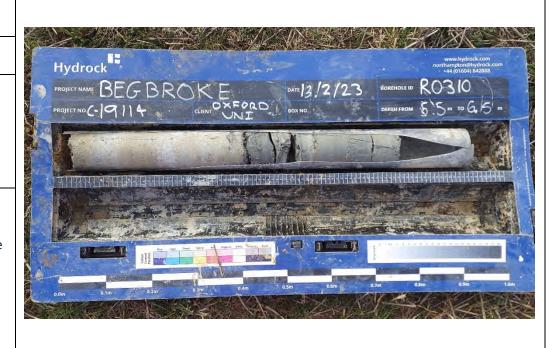

## Site Investigation Photograph 72

**Date:** 13/02/23

**Description:** RO310 showing the Cornbrash Limestone Formation.

**Date:** 13/02/23

Description: RO310 showing the Cornbrash Limestone Formation over the Forest Marble Formation.