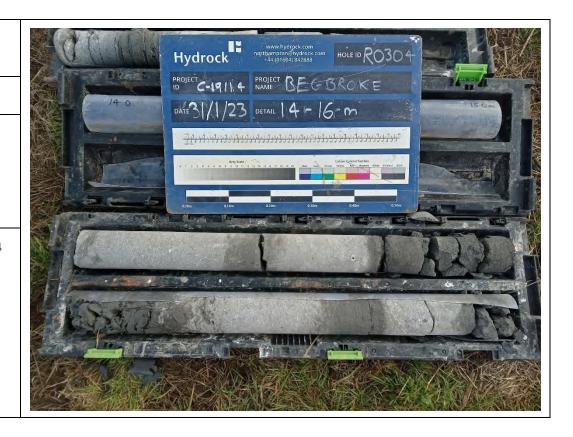

### Site Investigation Photograph 143

Date: 27/01/23

**Description:** RO304 showing Forest Marble Formation.

**Date:** 31/01/23

**Description:** RO304 showing Forest Marble Formation.

Site Investigation Photograph 42