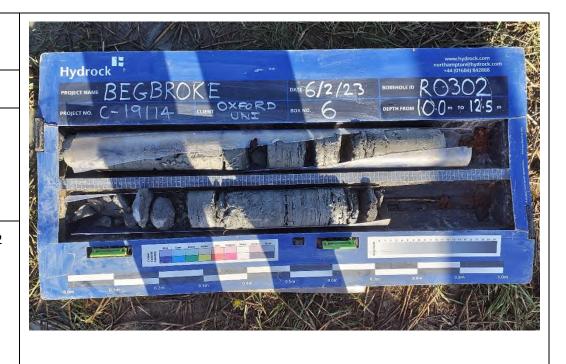

Site Investigation Photograph 126

Date: 06/02/23

**Description:** RO302 showing Forest Marble Formation.

**Date:** 06/02/23

**Description:** RO302 showing Forest Marble Formation.

Site Investigation Photograph 128

**Date:** 06/02/23

**Description:** RO302 showing Forest Marble Formation.

**Date:** 06/02/23

**Description:** RO302 showing Forest Marble Formation over White Limestone Formation.

# Site Investigation Photograph 130

Date: 06/02/23

**Description:** RO302 showing White Limestone Formation.

**Date:** 24/01/23

**Description:** RO303 showing, Alluvium over First River Terrace Deposits.