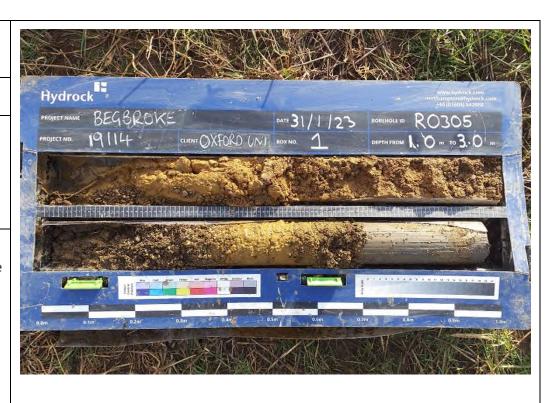

**Date:** 31/01/23

**Description:** RO304 showing White Limestone Formation.

**Date:** 31/01/23

**Description:** RO305 showing River Terrace Deposits over the Oxford Clay Formation.

Site Investigation Photograph 46

Date: 01/02/23

**Description:** RO305 showing the Oxford Clay Formation.

**Date:** 01/02/23

**Description:** RO305 showing the Oxford Clay Formation.

Site Investigation Photograph 48

Date: 01/02/23

**Description:** RO305 showing the Oxford Clay Formation.