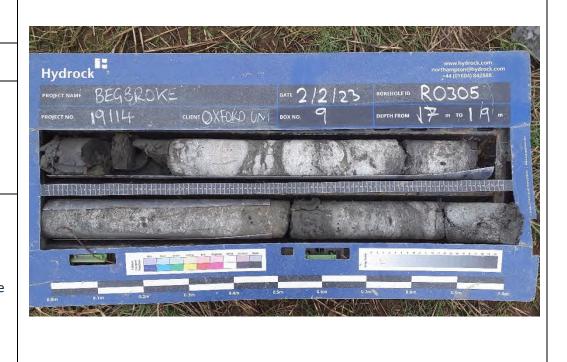

## Site Investigation Photograph 54

Date: 02/02/23

**Description:** RO305 showing the Kellaways Clay Member over the Cornbrash Limestone Formation.

Date: 02/02/23

**Description:** RO305 showing the Cornbrash Limestone Formation.

# Site Investigation Photograph 56

Date: 07/02/23

**Description:** RO306 showing the Alluvium.

**Date:** 07/02/23

**Description:** RO306 showing the Alluvium over the Cornbrash Limestone Formation.