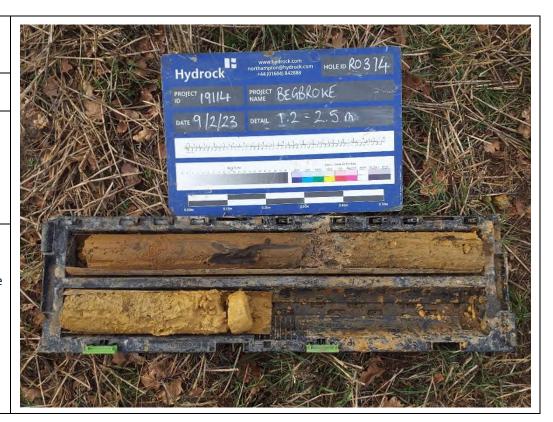

Site Investigation Photograph 87

**Date:** 09/02/23

**Description:** RO314 showing the Alluvium over the River Terrace Deposits.

**Date:** 09/02/23

Description: RO314 showing the River Terrace Deposits over the Cornbrash Limestone Formation over the Forest Marble Formation.