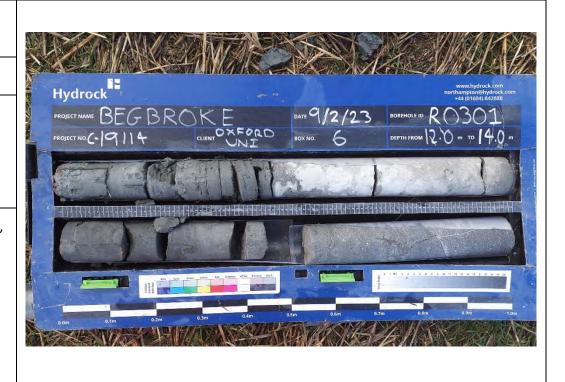

**Date:** 08/02/23

**Description:** RO301, Cornbrash Formation over Forest Marble Formation.

Site Investigation Photograph 114

Date: 09/02/23

**Description:** RO301, Forest Marble Formation.

**Date:** 09/02/23