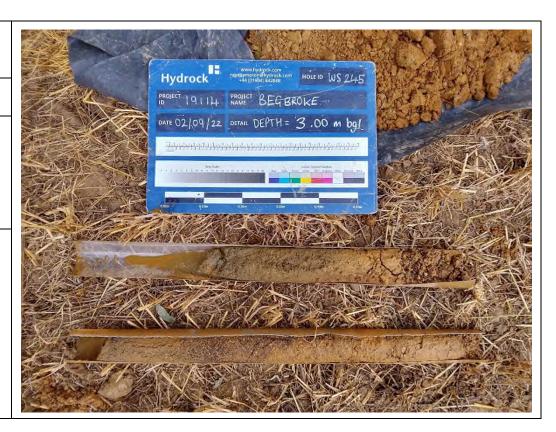

Site Investigation Photograph 108

**Date:** 2/9/22

Direction
Photograph Taken:

n/a.

**Description:** WS245 1.20 - 3.00m, showing Alluvium over River Terrace Deposits.

Date: 2/9/22

Direction
Photograph Taken: