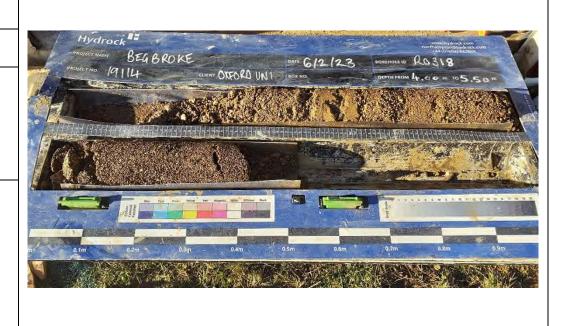

## Site Investigation Photograph 105

**Date:** 06/02/23

**Description:** RO318 showing the River Terrace Deposits.