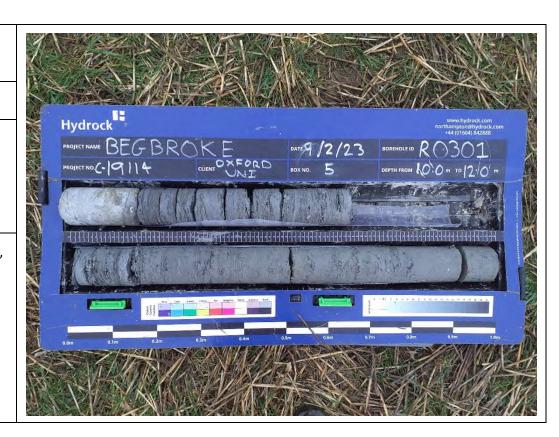

**Date:** 07/02/23

Description: RO301 showing Alluvium over first River Terrace Deposits.

Site Investigation Photograph 112

**Date:** 08/02/23

Description: RO301 showing Kellaways Clay over the Cornbrash Formation.