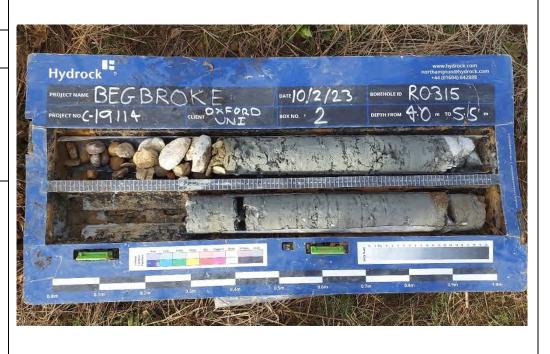

## Site Investigation Photograph 91

**Date:** 10/02/23

**Description:** RO315 showing the River Terrace Deposits over the Cornbrash Limestone Formation.

**Date:** 13/02/23

**Description:** RO316 showing the Alluvium.