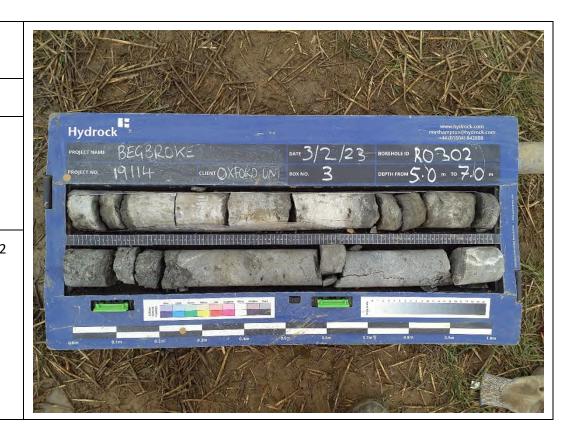

# Site Investigation Photograph 120

**Date:** 09/02/23

**Description:** RO301 showing White Limestone Formation.

**Date:** 03/02/23

**Description:** RO302 showing First River Terrace Deposits.

Site Investigation Photograph 122

Date: 03/02/23

**Description:** RO302 showing First River Terrace Deposits over Kellaways Clay.

**Date:** 03/02/23

**Description:** RO302 showing the Cornbrash Formation.