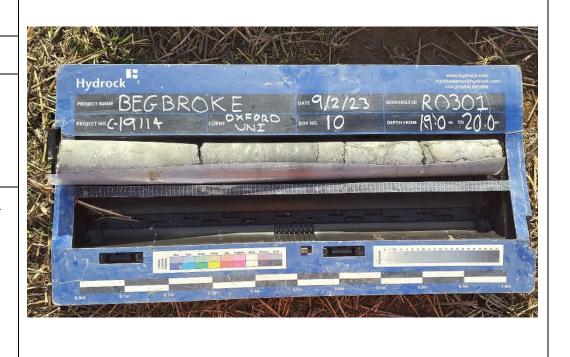

**Date:** 07/02/23

Description: RO301 showing Alluvium over first River Terrace Deposits.

Site Investigation Photograph 112

**Date:** 08/02/23

Description: RO301 showing Kellaways Clay over the Cornbrash Formation.

**Date:** 08/02/23

**Description:** RO301, Cornbrash Formation over Forest Marble Formation.

Site Investigation Photograph 114

Date: 09/02/23

**Description:** RO301, Forest Marble Formation.

**Date:** 09/02/23