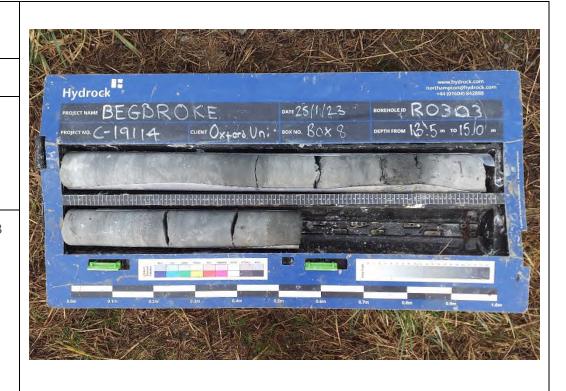

# Site Investigation Photograph 130

Date: 06/02/23

**Description:** RO302 showing White Limestone Formation.

**Date:** 24/01/23

**Description:** RO303 showing, Alluvium over First River Terrace Deposits.

### Site Investigation Photograph 132

Date: 24/01/22

**Description:** RO303 showing, First River Terrace Deposits over Kellaways Clay.

**Date:** 24/01/23

**Description:** RO303 showing, Cornbrash Formation.