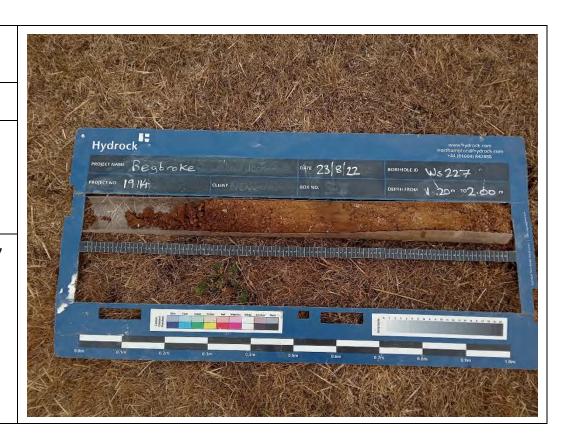

**Description:** WS225 1.20 - 2.00m, showing River Terrace Deposits.

Date: 23/8/22

Direction **Photograph Taken:** 

n/a.

**Description:** WS227 1.20 - 2.00m, showing River Terrace Deposits.

**Site Investigation** Photograph 100