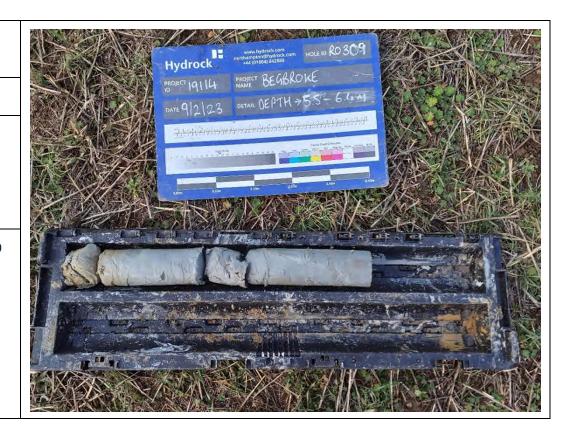

ing the River Terrace Deposits.





**Date:** 06/02/23

**Description:** RO308 showing the River Terrace Deposits over the Kellaways Clay Member over the Cornbrash Limestone Formation.



### Site Investigation Photograph 66

Date: 06/02/23

**Description:** RO308 showing the Cornbrash Limestone Formation.





**Date:** 07/02/23

**Description:** RO308 showing the Forest Marble Formation.



Site Investigation Photograph 66

Date: 07/02/23

**Description:** RO308 showing the Forest Marble Formation.





**Date:** 09/02/23

**Description:** RO309 showing the River Terrace Deposits.



Site Investigation Photograph 68

**Date:** 09/02/23

**Description:** RO309 showing the Cornbrash Limestone Formation.





**Date:** 09/02/23

**Description:** RO309 showing the Forest Marble Formation.



## Site Investigation Photograph 70

Date: 01/02/23

**Description:** RO310 showing the River Terrace Deposits over Kellaways Clay Member.





**Date:** 13/02/23

Description: RO310 showing the Kellaways Clay Member over the Cornbrash Limestone Formation.



## Site Investigation Photograph 72

**Date:** 13/02/23

**Description:** RO310 showing the Cornbrash Limestone Formation.





**Date:** 13/02/23

Description: RO310 showing the Cornbrash Limestone Formation over the Forest Marble Formation.



### Site Investigation Photograph 74

**Date:** 10/02/23

**Description:** RO311 showing the River Terrace Deposits.





**Date:** 10/02/23

**Description:** RO311 showing the River Terrace Deposits over the Cornbrash Limestone Formation.



## Site Investigation Photograph 76

**Date:** 10