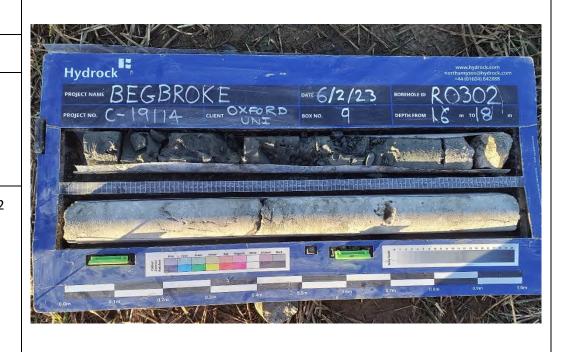

# Site Investigation Photograph 124

Date: 03/02/23

**Description:** RO302 showing Cornbrash Formation over the Forest Marble Formation.

**Date:** 03/02/23

**Description:** RO302 showing Forest Marble Formation.