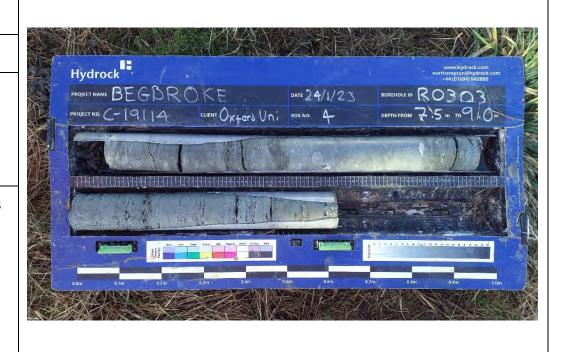

# Site Investigation Photograph 130

Date: 06/02/23

**Description:** RO302 showing White Limestone Formation.

**Date:** 24/01/23

**Description:** RO303 showing, Alluvium over First River Terrace Deposits.

### Site Investigation Photograph 132

Date: 24/01/22

**Description:** RO303 showing, First River Terrace Deposits over Kellaways Clay.

**Date:** 24/01/23

**Description:** RO303 showing, Cornbrash Formation.