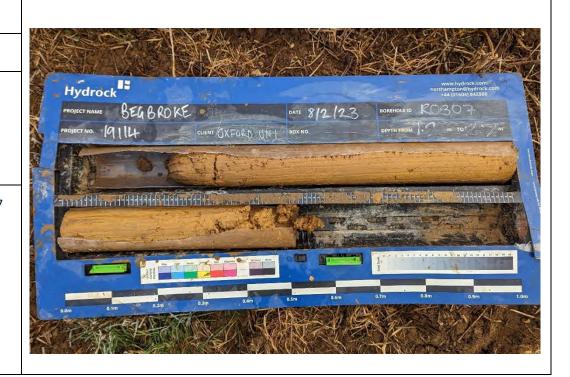

### Site Investigation Photograph 58

**Date:** 07/02/23

**Description:** RO306 showing the Cornbrash Limestone Formation over the Forest Marble Formation.

**Date:** 08/02/23

**Description:** RO307 showing the River Terrace Deposits.

## Site Investigation Photograph 60

**Date:** 08/02/23

**Description:** RO307 showing the River Terrace Deposits over the Cornbrash Limestone Formation.

**Date:** 08/02/23

**Description:** RO307 showing the Cornbrash Limestone Formation.