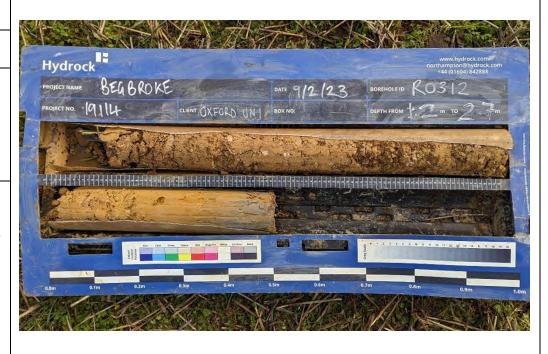

### Site Investigation Photograph 79

**Date:** 09/02/23

**Description:** RO312 showing the River Terrace Deposits over the Kellaways Sand Formation.

**Date:** 09/02/23

**Description:** RO312 showing the Kellaways Sand Member over the Kellaways Clay Member.