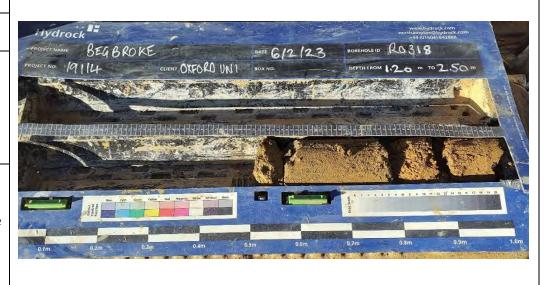

## Site Investigation Photograph 103

**Date:** 06/02/23

**Description:** RO318 showing the Alluvium over the River Terrace Deposits.

**Date:** 06/02/23

**Description:** RO318 showing the River Terrace Deposits.

## Site Investigation Photograph 105

**Date:** 06/02/23

**Description:** RO318 showing the River Terrace Deposits.