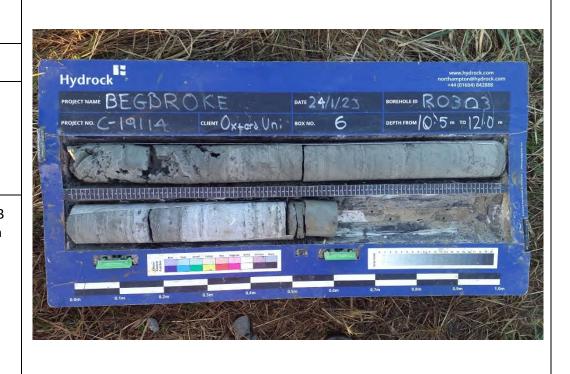

Site Investigation Photograph 134

Date: 24/01/23

**Date:** 24/01/23

**Description:** RO303 showing Cornbrash Formation.

Site Investigation Photograph 136

Date: 24/01/23

**Date:** 24/01/23

**Description:** RO303 showing Cornbrash Formation over Forest Marble Formation.