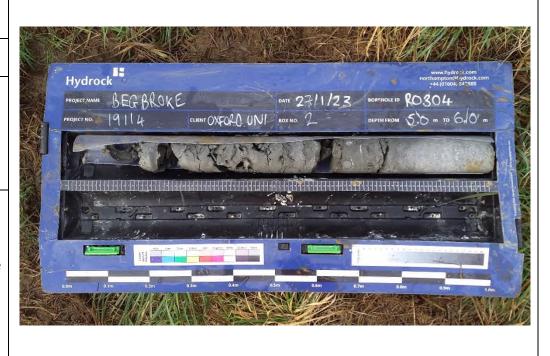

### Site Investigation Photograph 34

Date: 26/01/23

**Description:** RO304 showing, Alluvium over Kellaways Clay Member.

**Date:** 27/01/23

**Description:** RO304 showing Kellaways Clay Member over Cornbrash Limestone Formation.

### Site Investigation Photograph 36

Date: 27/01/23

**Description:** RO304 showing Cornbrash Limestone Formation.

**Date:** 27/01/23

**Description:** RO304 showing Cornbrash Limestone Formation over Forest Marble Formation.

### Site Investigation Photograph 38

Date: 27/01/23

**Description:** RO304 showing Forest Marble Formation.

**Date:** 27/01/23

**Description:** RO304 showing Forest Marble Formation.

### Site Investigation Photograph 143

Date: 27/01/23

**Description:** RO304 showing Forest Marble Formation.

**Date:** 31/01/23

**Description:** RO304 showing Forest Marble Formation.

Site Investigation Photograph 42

**Date:** 31/01/23

**Description:** RO304 showing Forest Marble Formation.

**Date:** 31/01/23

**Description:** RO304 showing Forest Marble Formation over the White Limestone Formation.

Site Investigation Photograph 44

**Date:** 31/01/23

**Description:** RO304 showing White Limestone Formation.

**Date:** 31/01/23

**Description:** RO305 showing River Terrace Deposits over the Oxford Clay Formation.

Site Investigation Photograph 46