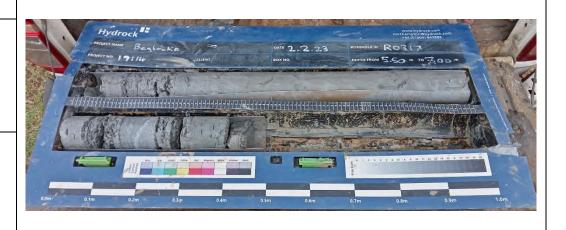

## Site Investigation Photograph 101

Date: 02/02/23

**Description:** RO317 showing the Forest Marble Formation.

Date: 02/02/23

**Description:** RO317 showing the Forest Marble Formation.