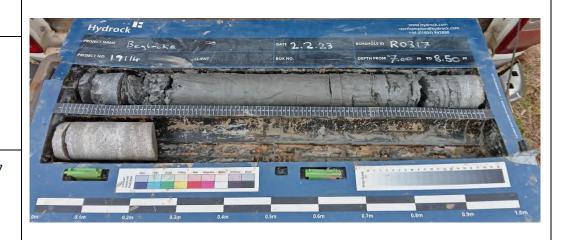

## Site Investigation Photograph 95

**Date:** 13/02/23

**Description:** RO316 showing the Cornbrash Limestone Formation over the Forest Marble Formation.

Date: 02/02/23

**Description:** RO317 showing the Alluvium over the River Terrace Deposits.

### Site Investigation Photograph 97

**Date:** 02/02/23

**Description:** RO317 showing the River Terrace Deposits over the Forest Marble Formation.

**Date:** 02/02/23

**Description:** RO317 showing the Forest Marble Formation.