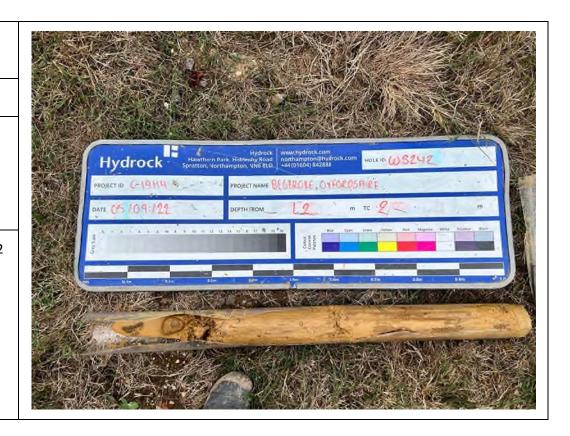

n/a.

**Description:** WS246 1.20 - 5.00m, showing Alluvium over River Terrace Deposits over Oxford Clay Formation.

Site Investigation Photograph 110

Date: 1/9/22

Direction
Photograph Taken:

n/a.

**Description:** WS251 1.20 - 5.00m, showing River Terrace Deposits over Oxford Clay Formation.