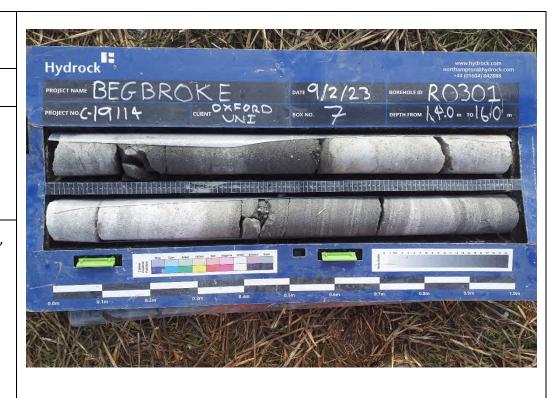

**Date:** 08/02/23

**Description:** RO301, Cornbrash Formation over Forest Marble Formation.

Site Investigation Photograph 114

Date: 09/02/23

**Description:** RO301, Forest Marble Formation.

**Date:** 09/02/23

**Description:** RO301, Forest Marble Formation.

Site Investigation Photograph 116

Date: 09/02/23

**Description:** RO301, Forest Marble Formation.

**Date:** 09/02/23

**Description:** RO301, Forest Marble Formation.