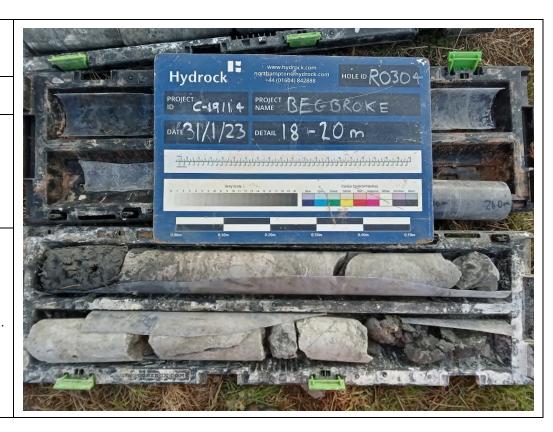

**Date:** 31/01/23

**Description:** RO304 showing Forest Marble Formation.

**Date:** 31/01/23

**Description:** RO304 showing Forest Marble Formation over the White Limestone Formation.

Site Investigation Photograph 44

**Date:** 31/01/23

**Description:** RO304 showing White Limestone Formation.

**Date:** 31/01/23

**Description:** RO305 showing River Terrace Deposits over the Oxford Clay Formation.

Site Investigation Photograph 46