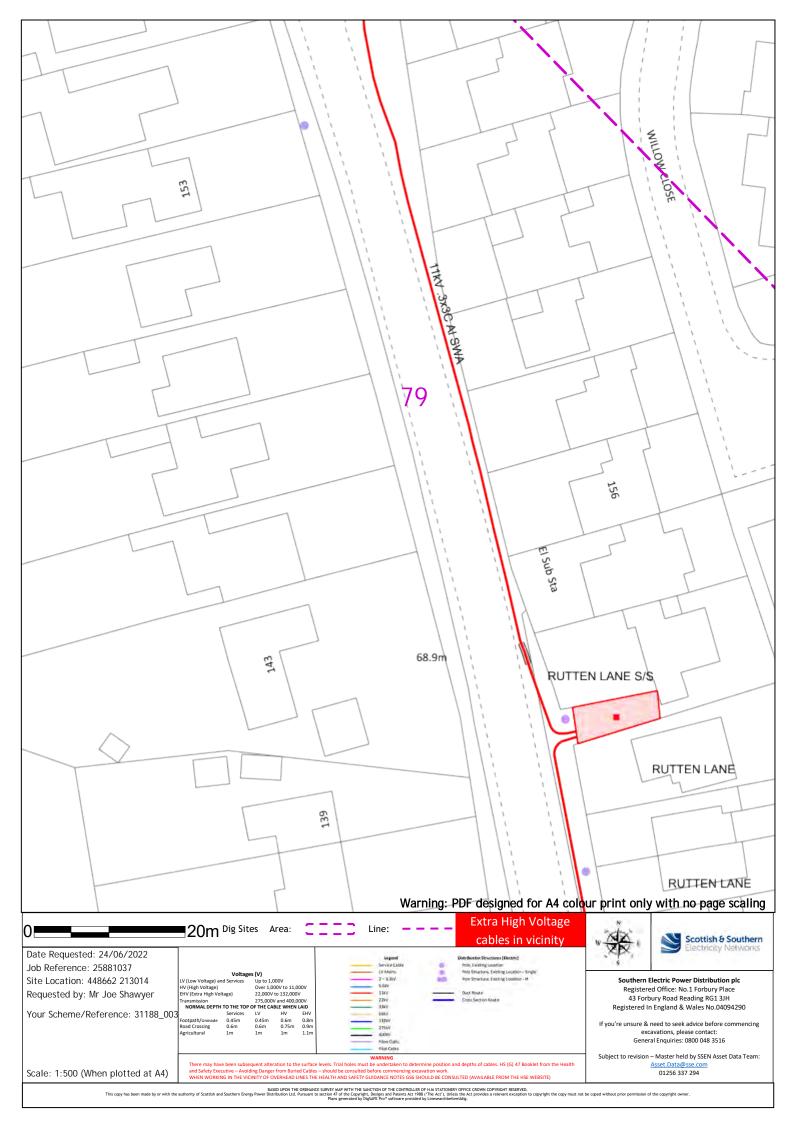

ld by SSEN Asset Data Team: Scale: 1:500 (When plotted at A4) 01256 337 294





Cattle Grid 74 Warning: PDF designed for A4 colour print only with no page scaling Extra High Voltage ■20m Dig Sites Area: Line: cables in vicinity Scottish & Southern Date Requested: 24/06/2022 Job Reference: 25881037 Southern Electric Power Distribution plc Registered Office: No.1 Forbury Place Site Location: 448662 213014 Requested by: Mr Joe Shawyer 22,000V to 132,000V 43 Forbury Road Reading RG1 3JH Registered In England & Wales No.04094290 Your Scheme/Reference: 31188\_003 If you're unsure & need to seek advice before commencing excavations, please contact: General Enquiries: 0800 048 3516 Subject to revision – Master held by SSEN Asset Data Team: Scale: 1:500 (When plotted at A4) 01256 337 294



















84 Warning: PDF designed for A4 colour print only with no page scaling Extra High Voltage ■20m Dig Sites Area: Line: cables in vicinity Scottish & Southern Date Requested: 24/06/2022 Job Reference: 25881037 Southern Electric Power Distribution plc Registered Office: No.1 Forbury Place Site Location: 448662 213014 Requested by: Mr Joe Shawyer 22,000V to 132,000V 43 Forbury Road Reading RG1 3JH Registered In England & Wales No.04094290 Your Scheme/Reference: 31188\_003 If you're unsure & need to seek advice before commencing excavations, please contact: General Enquiries: 0800 048 3516 Subject to revision – Master held by SSEN Asset Data Team: Scale: 1:500 (When plotted at A4) 01256 337 294









89 Warning: PDF designed for A4 colour print only with no page scaling Extra High V