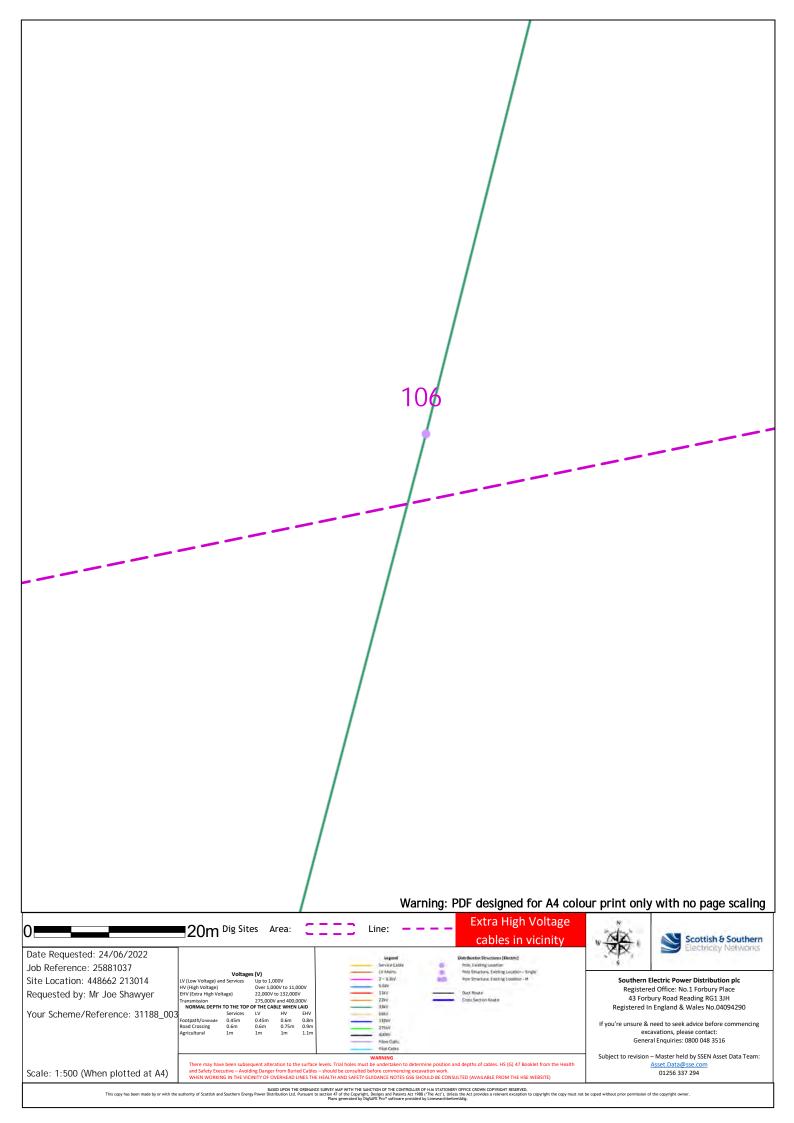

20 Warning: PDF designed for A4 colour print only with no page scaling Extra High Voltage 20m Dig Sites Area: Line: cables in vicinity Scottish & Southern Date Requested: 24/06/2022 Job Reference: 25881037 Up to 1,000V Over 1,000V to 11,000V 22,000V to 132,000V Southern Electric Power Distribution plc Registered Office: No.1 Forbury Place Site Location: 448662 213014 Requested by: Mr Joe Shawyer 43 Forbury Road Reading RG1 3JH Registered In England & Wales No.04094290 Your Scheme/Reference: 31188\_003 If you're unsure & need to seek advice before commencing excavations, please contact: General Enquiries: 0800 048 3516 Subject to revision – Master held by SSEN Asset Data Team: Scale: 1:500 (When plotted at A4) 01256 337 294