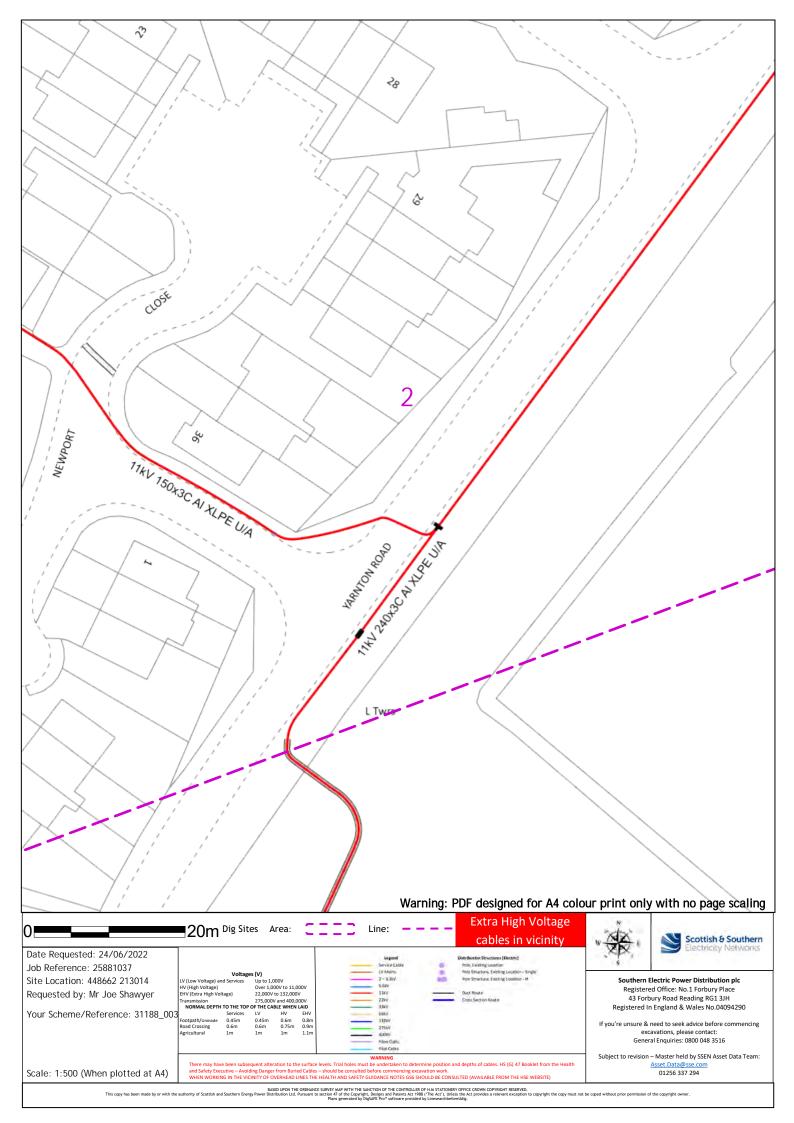

20 Warning: PDF designed for A4 colour print only with no page scaling Extra High Voltage 20m Dig Sites Area: Line: cables in vicinity Scottish & Southern Date Requested: 24/06/2022 Job Reference: 25881037 Up to 1,000V Over 1,000V to 11,000V 22,000V to 132,000V Southern Electric Power Distribution plc Registered Office: No.1 Forbury Place Site Location: 448662 213014 Requested by: Mr Joe Shawyer 43 Forbury Road Reading RG1 3JH Registered In England & Wales No.04094290 Your Scheme/Reference: 31188\_003 If you're unsure & need to seek advice before commencing excavations, please contact: General Enquiries: 0800 048 3516 Subject to revision – Master held by SSEN Asset Data Team: Scale: 1:500 (When plotted at A4) 01256 337 294