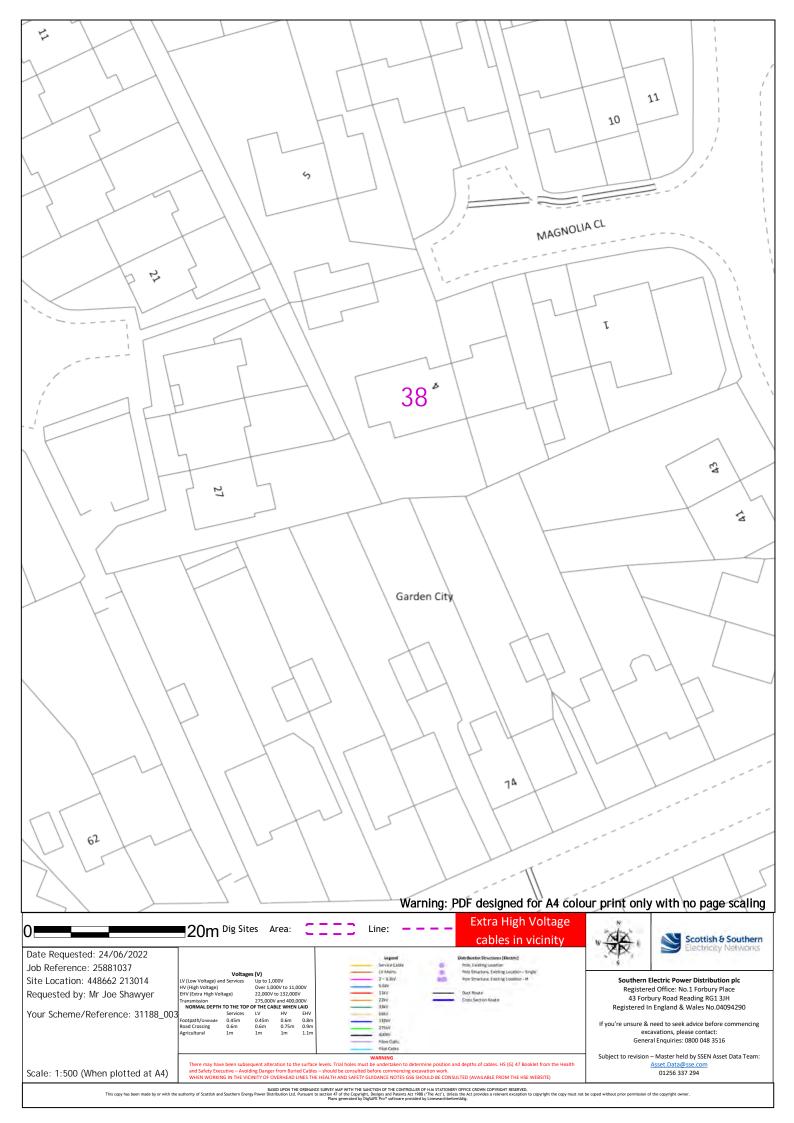

30 Warning: PDF designed for A4 colour print only with no page scaling Extra High Voltage 20m Dig Sites Area: Line: Scottish & Southern cables in vicinity Date Requested: 24/06/2022 Job Reference: 25881037 Southern Electric Power Distribution plc Registered Office: No.1 Forbury Place Site Location: 448662 213014 Up to 1,000V Over 1,000V to 11,000V 22,000V to 132,000V Requested by: Mr Joe Shawyer 43 Forbury Road Reading RG1 3JH Registered In England & Wales No.04094290 Your Scheme/Reference: 31188\_003 If you're unsure & need to seek advice before commencing excavations, please contact: General Enquiries: 0800 048 3516 Subject to revision – Master held by SSEN Asset Data Team: Scale: 1:500 (When plotted at A4) 01256 337 294