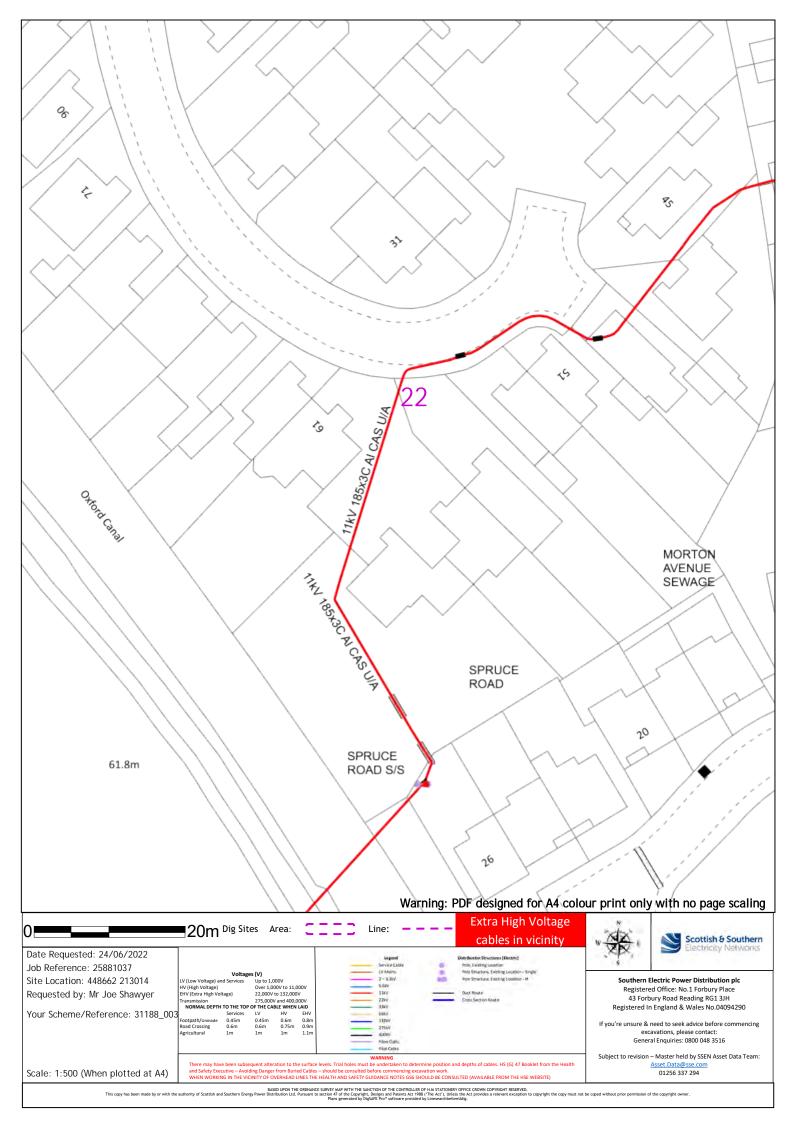

20 Warning: PDF designed for A4 colour print only with no page scaling Extra High Voltage 20m Dig Sites Area: Line: cables in vicinity Scottish & Southern Date Requested: 24/06/2022 Job Reference: 25881037 Up to 1,000V Over 1,000V to 11,000V 22,000V to 132,000V Southern Electric Power Distribution plc Registered Office: No.1 Forbury Place Site Location: 448662 213014 Requested by: Mr Joe Shawyer 43 Forbury Road Reading RG1 3JH Registered In England & Wales No.04094290 Your Scheme/Reference: 31188\_003 If you're unsure & need to seek advice before commencing excavations, please contact: General Enquiries: 0800 048 3516 Subject to revision – Master held by SSEN Asset Data Team: Scale: 1:500 (When plotted at A4) 01256 337 294