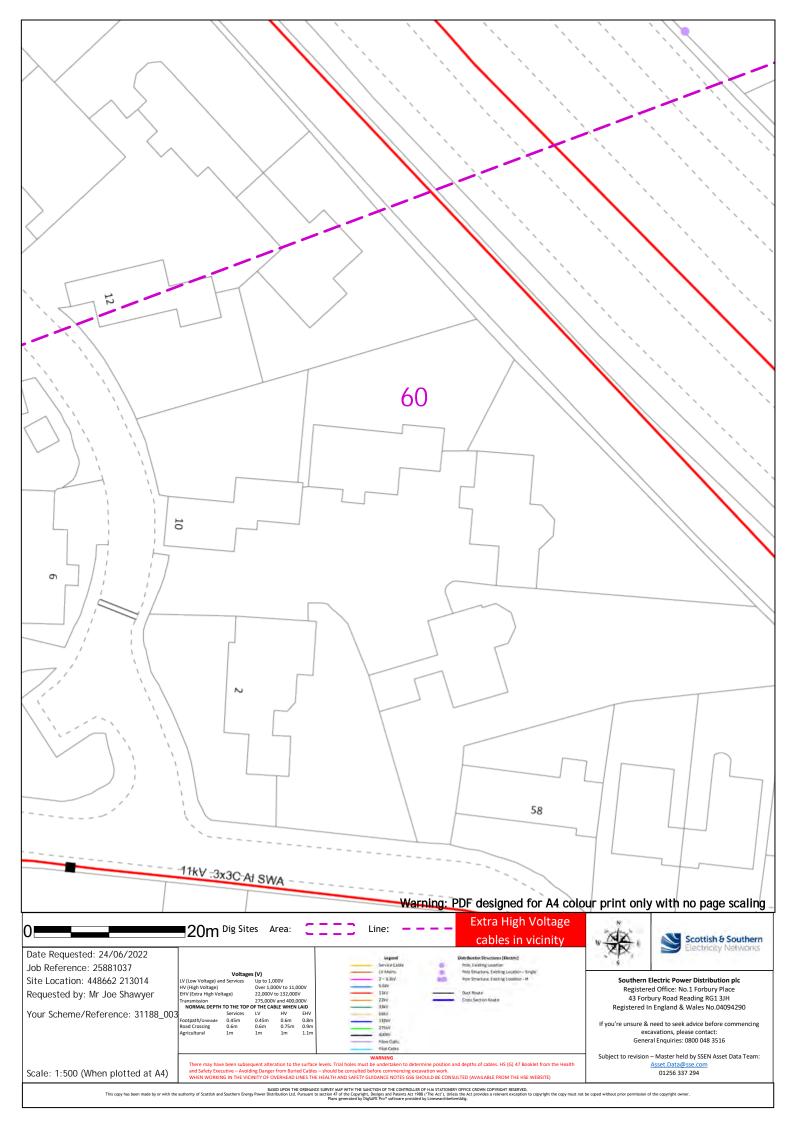

30 Warning: PDF designed for A4 colour print only with no page scaling Extra High Voltage 20m Dig Sites Area: Line: Scottish & Southern cables in vicinity Date Requested: 24/06/2022 Job Reference: 25881037 Southern Electric Power Distribution plc Registered Office: No.1 Forbury Place Site Location: 448662 213014 Up to 1,000V Over 1,000V to 11,000V 22,000V to 132,000V Requested by: Mr Joe Shawyer 43 Forbury Road Reading RG1 3JH Registered In England & Wales No.04094290 Your Scheme/Reference: 31188\_003 If you're unsure & need to seek advice before commencing excavations, please contact: General Enquiries: 0800 048 3516 Subject to revision – Master held by SSEN Asset Data Team: Scale: 1:500 (When plotted at A4) 01256 337 294