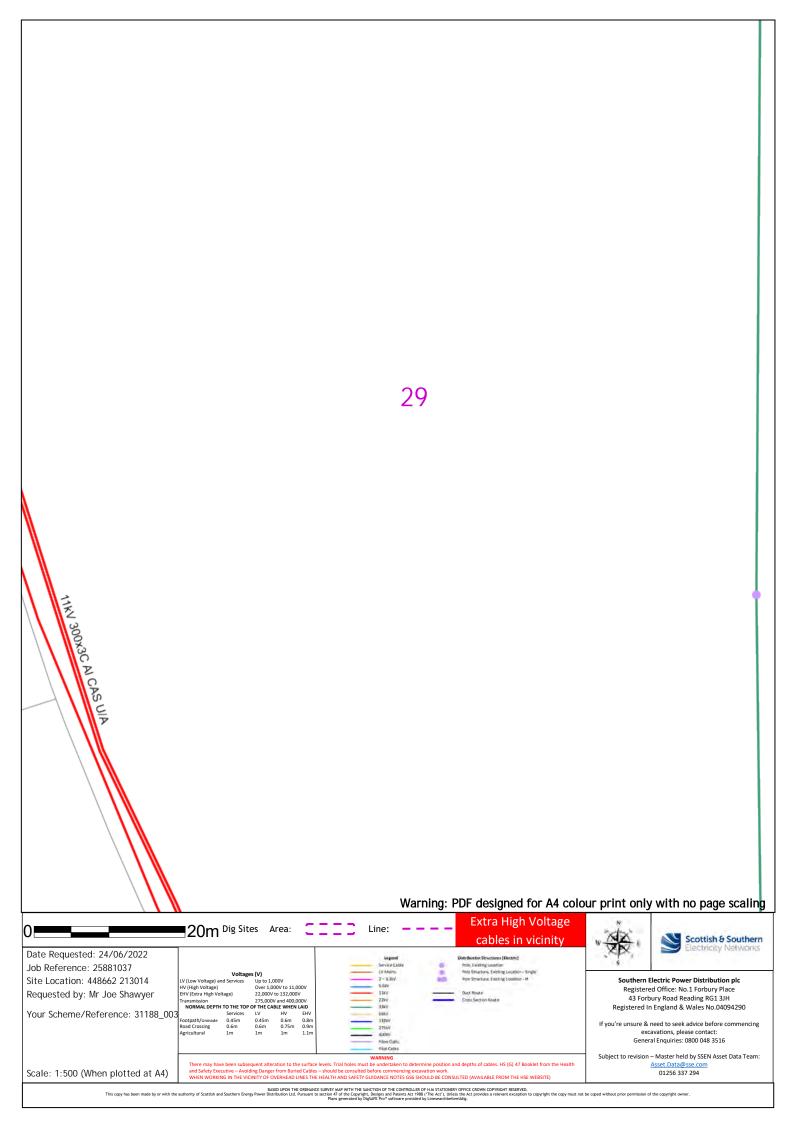

35 Warning: PDF designed for A4 colour print only with no page scaling Extra High Voltage ■20m Dig Sites Area: Line: cables in vicinity Scottish & Southern Date Requested: 24/06/2022 Job Reference: 25881037 Southern Electric Power Distribution plc Registered Office: No.1 Forbury Place Site Location: 448662 213014 Requested by: Mr Joe Shawyer 22,000V to 132,000V 43 Forbury Road Reading RG1 3JH Registered In England & Wales No.04094290 Your Scheme/Reference: 31188\_003 If you're unsure & need to seek advice before commencing excavations, please contact: General Enquiries: 0800 048 3516 Subject to revision – Master held by SSEN Asset Data Team: Scale: 1:500 (When plotted at A4) 01256 337 294