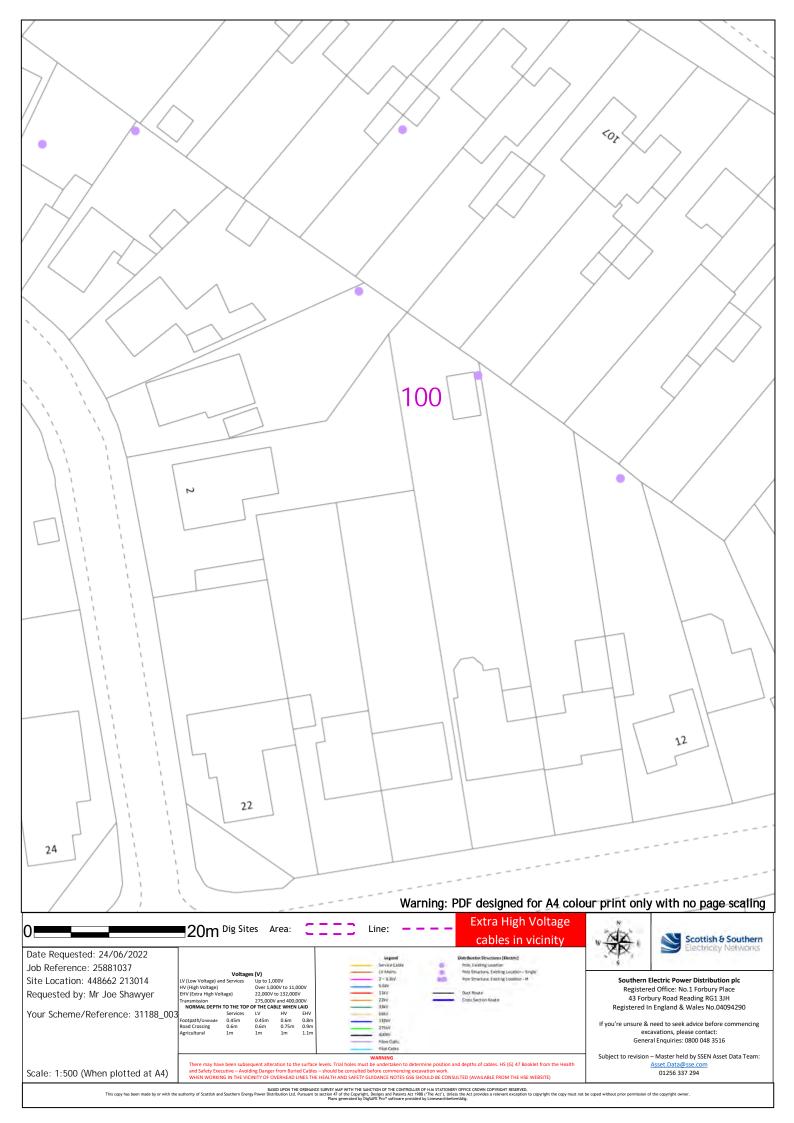

35 Warning: PDF designed for A4 colour print only with no page scaling Extra High Voltage ■20m Dig Sites Area: Line: cables in vicinity Scottish & Southern Date Requested: 24/06/2022 Job Reference: 25881037 Southern Electric Power Distribution plc Registered Office: No.1 Forbury Place Site Location: 448662 213014 Requested by: Mr Joe Shawyer 22,000V to 132,000V 43 Forbury Road Reading RG1 3JH Registered In England & Wales No.04094290 Your Scheme/Reference: 31188\_003 If you're unsure & need to seek advice before commencing excavations, please contact: General Enquiries: 0800 048 3516 Subject to revision – Master held by SSEN Asset Data Team: Scale: 1:500 (When plotted at A4) 01256 337 294