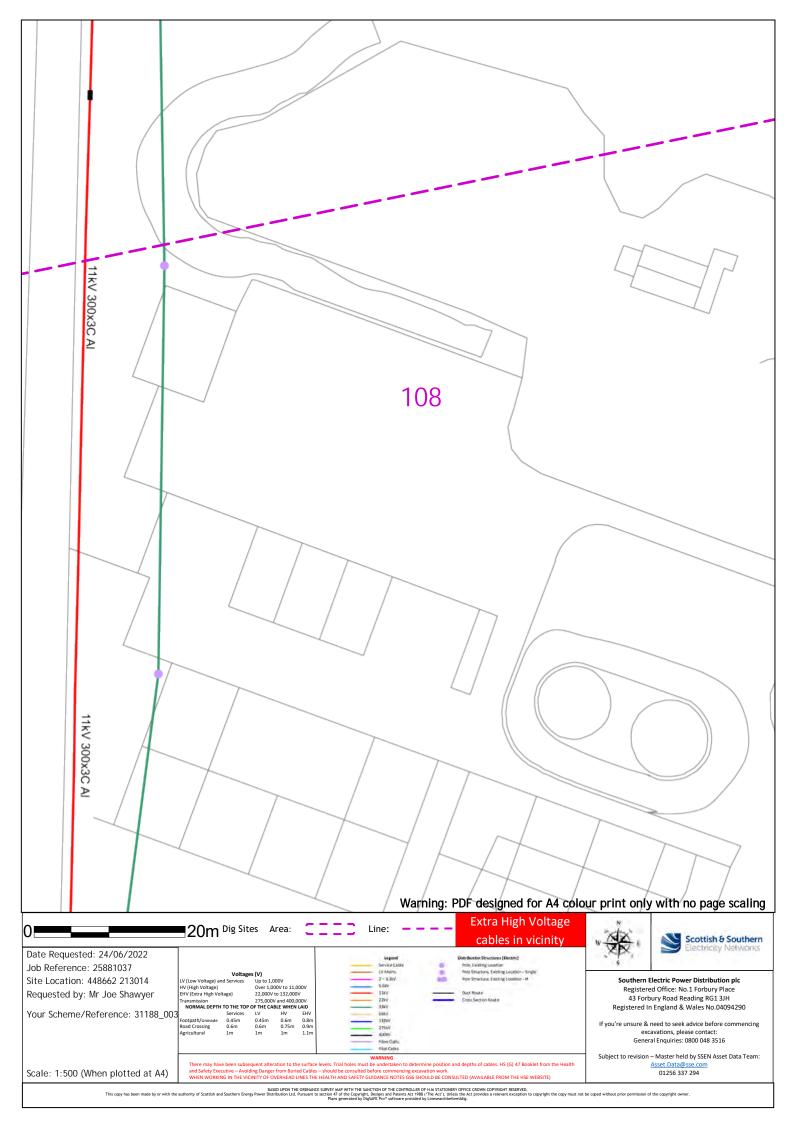

32 Warning: PDF designed for A4 colour print only with no page scaling Extra High Voltage 20m Dig Sites Area: Line: cables in vicinity Scottish & Southern Date Requested: 24/06/2022 Job Reference: 25881037 Up to 1,000V Over 1,000V to 11,000V 22,000V to 132,000V Southern Electric Power Distribution plc Registered Office: No.1 Forbury Place Site Location: 448662 213014 Requested by: Mr Joe Shawyer 43 Forbury Road Reading RG1 3JH Registered In England & Wales No.04094290 Your Scheme/Reference: 31188\_003 If you're unsure & need to seek advice before commencing excavations, please contact: General Enquiries: 0800 048 3516 Subject to revision – Master held by SSEN Asset Data Team: Scale: 1:500 (When plotted at A4) 01256 337 294