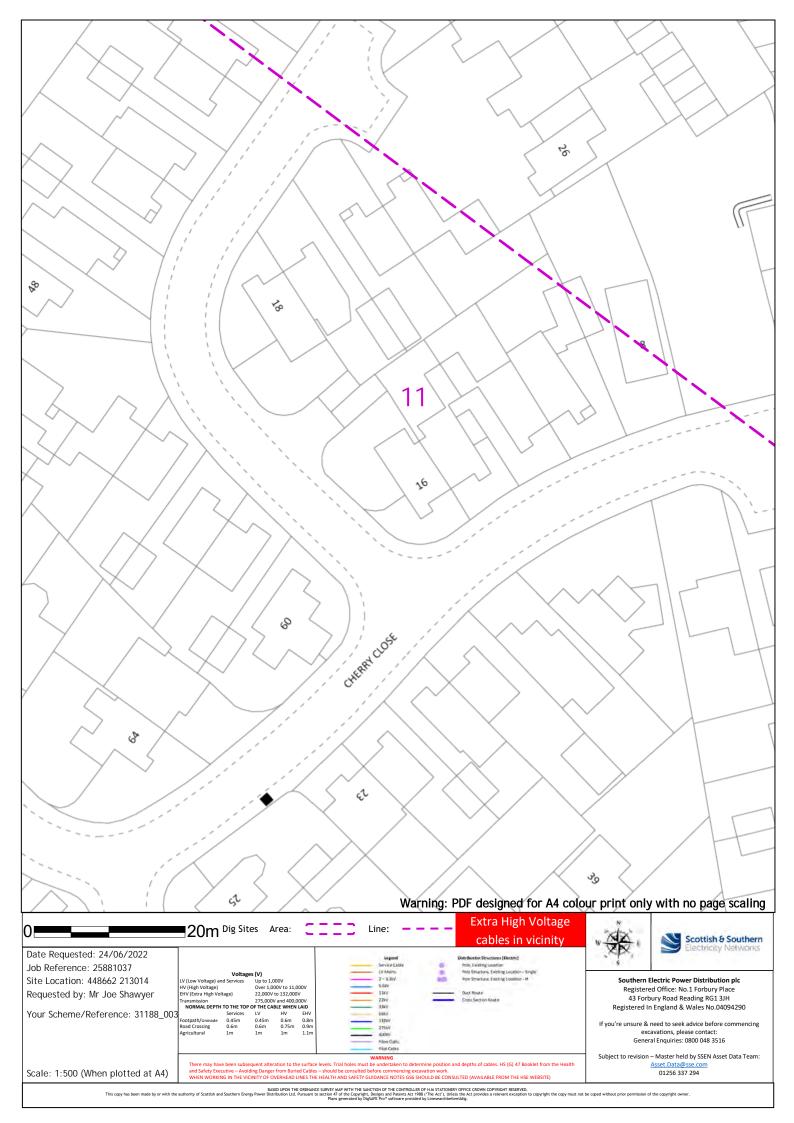

20 Warning: PDF designed for A4 colour print only with no page scaling Extra High Voltage 20m Dig Sites Area: Line: cables in vicinity Scottish & Southern Date Requested: 24/06/2022 Job Reference: 25881037 Up to 1,000V Over 1,000V to 11,000V 22,000V to 132,000V Southern Electric Power Distribution plc Registered Office: No.1 Forbury Place Site Location: 448662 213014 Requested by: Mr Joe Shawyer 43 Forbury Road Reading RG1 3JH Registered In England & Wales No.04094290 Your Scheme/Reference: 31188\_003 If you're unsure & need to seek advice before commencing excavations, please contact: General Enquiries: 0800 048 3516 Subject to revision – Master held by SSEN Asset Data Team: Scale: 1:500 (When plotted at A4) 01256 337 294