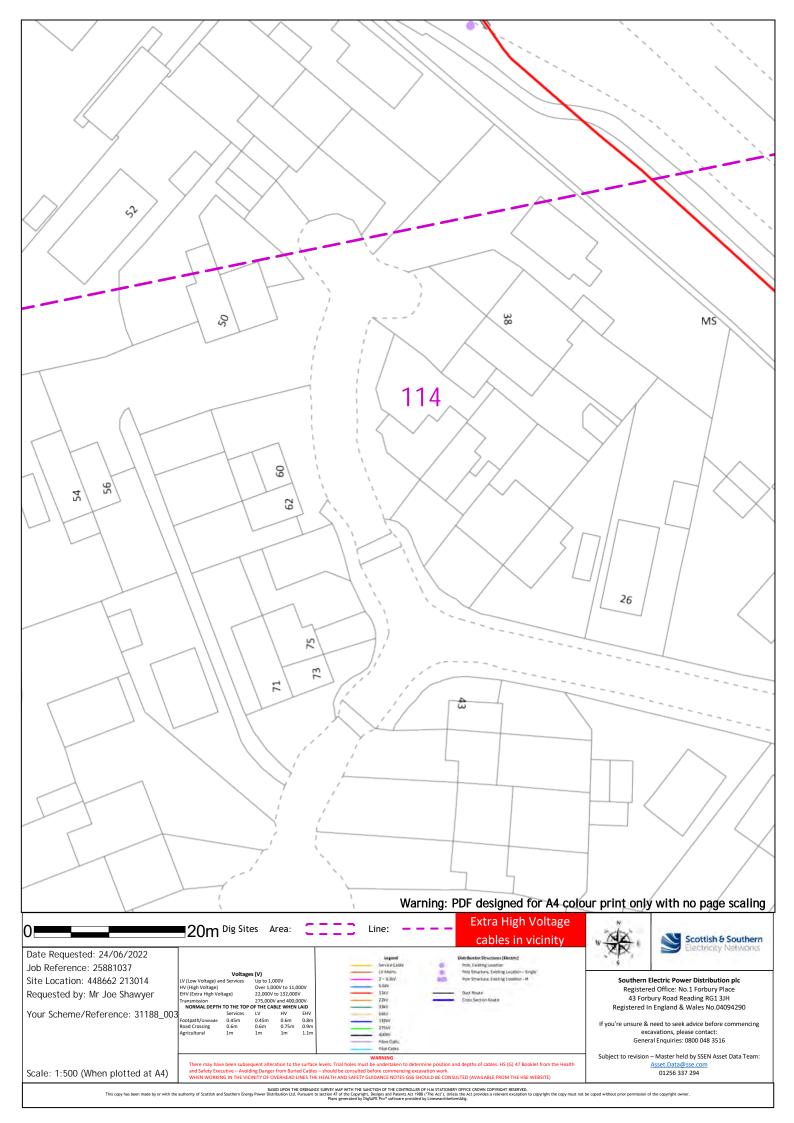

35 Warning: PDF designed for A4 colour print only with no page scaling Extra High Voltage ■20m Dig Sites Area: Line: cables in vicinity Scottish & Southern Date Requested: 24/06/2022 Job Reference: 25881037 Southern Electric Power Distribution plc Registered Office: No.1 Forbury Place Site Location: 448662 213014 Requested by: Mr Joe Shawyer 22,000V to 132,000V 43 Forbury Road Reading RG1 3JH Registered In England & Wales No.04094290 Your Scheme/Reference: 31188\_003 If you're unsure & need to seek advice before commencing excavations, please contact: General Enquiries: 0800 048 3516 Subject to revision – Master held by SSEN Asset Data Team: Scale: 1:500 (When plotted at A4) 01256 337 294