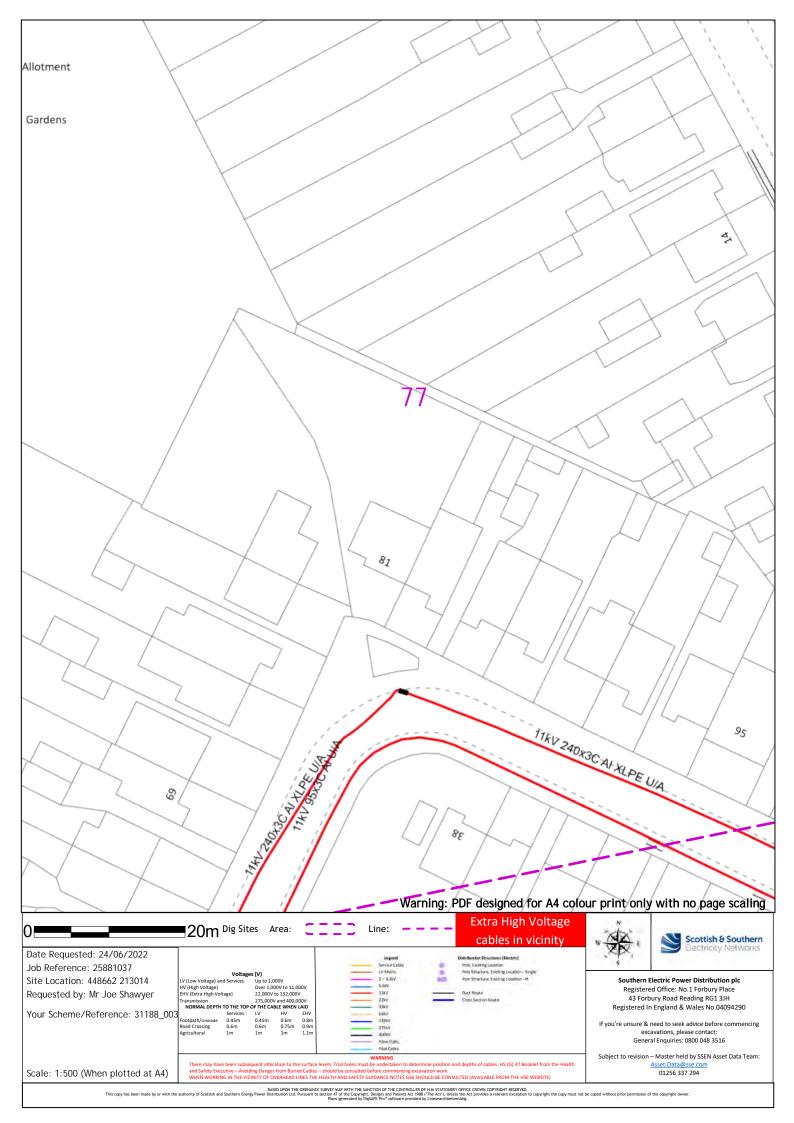

r held by SSEN Asset Data Team: Scale: 1:500 (When plotted at A4) 01256 337 294





Cattle Grid 74 Warning: PDF designed for A4 colour print only with no page scaling Extra High Voltage ■20m Dig Sites Area: Line: cables in vicinity Scottish & Southern Date Requested: 24/06/2022 Job Reference: 25881037 Southern Electric Power Distribution plc Registered Office: No.1 Forbury Place Site Location: 448662 213014 Requested by: Mr Joe Shawyer 22,000V to 132,000V 43 Forbury Road Reading RG1 3JH Registered In England & Wales No.04094290 Your Scheme/Reference: 31188\_003 If you're unsure & need to seek advice before commencing excavations, please contact: General Enquiries: 0800 048 3516 Subject to revision – Master held by SSEN Asset Data Team: Scale: 1:500 (When plotted at A4) 01256 337 294



















84 Warning: PDF designed for A4 colour print only with no page scaling Extra High Voltage ■20m Dig Sites Area: Line: cables in vicinity Scottish & Southern Date Requested: 24/06/2022 Job Reference: 25881037 Southern Electric Power Distribution plc Registered Office: No.1 Forbury Place Site Location: 448662 213014 Requested by: Mr Joe Shawyer 22,000V to 132,000V 43 Forbury Road Reading RG1 3JH Registered In England & Wales No.04094290 Your Scheme/Reference: 31188\_003 If you're unsure & need to seek advice before commencing excavations, please contact: General Enquiries: 0800 048 3516 Subject to revision – Master held by SSEN Asset Data Team: Scale: 1:500 (When plotted at A4) 01256 337 294









89 Warning: PDF designed for A4 colour print only with no page scaling Extra Hi