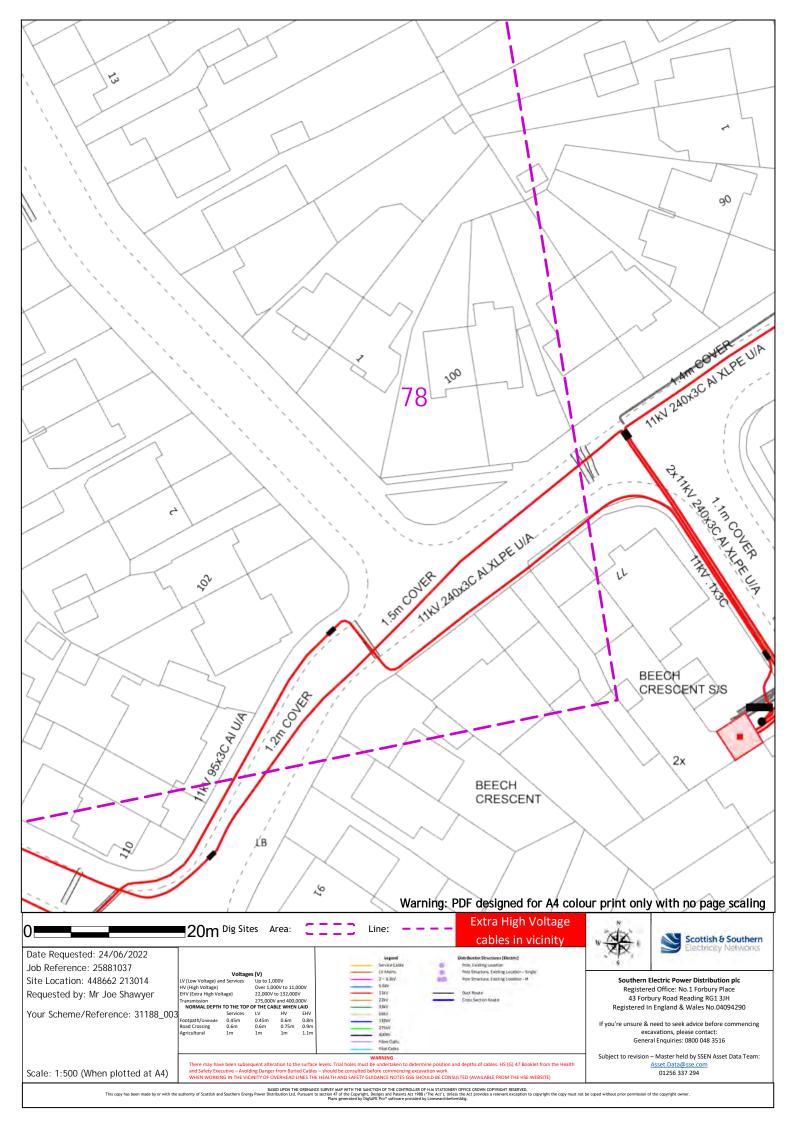

held by SSEN Asset Data Team: Scale: 1:500 (When plotted at A4) 01256 337 294





Cattle Grid 74 Warning: PDF designed for A4 colour print only with no page scaling Extra High Voltage ■20m Dig Sites Area: Line: cables in vicinity Scottish & Southern Date Requested: 24/06/2022 Job Reference: 25881037 Southern Electric Power Distribution plc Registered Office: No.1 Forbury Place Site Location: 448662 213014 Requested by: Mr Joe Shawyer 22,000V to 132,000V 43 Forbury Road Reading RG1 3JH Registered In England & Wales No.04094290 Your Scheme/Reference: 31188\_003 If you're unsure & need to seek advice before commencing excavations, please contact: General Enquiries: 0800 048 3516 Subject to revision – Master held by SSEN Asset Data Team: Scale: 1:500 (When plotted at A4) 01256 337 294



















84 Warning: PDF designed for A4 colour print only with no page scaling Extra High Voltage ■20m Dig Sites Area: Line: cables in vicinity Scottish & Southern Date Requested: 24/06/2022 Job Reference: 25881037 Southern Electric Power Distribution plc Registered Office: No.1 Forbury Place Site Location: 448662 213014 Requested by: Mr Joe Shawyer 22,000V to 132,000V 43 Forbury Road Reading RG1 3JH Registered In England & Wales No.04094290 Your Scheme/Reference: 31188\_003 If you're unsure & need to seek advice before commencing excavations, please contact: General Enquiries: 0800 048 3516 Subject to revision – Master held by SSEN Asset Data Team: Scale: 1:500 (When plotted at A4) 01256 337 294









89 Warning: PDF designed for A4 colour print only with no page scaling Extra High