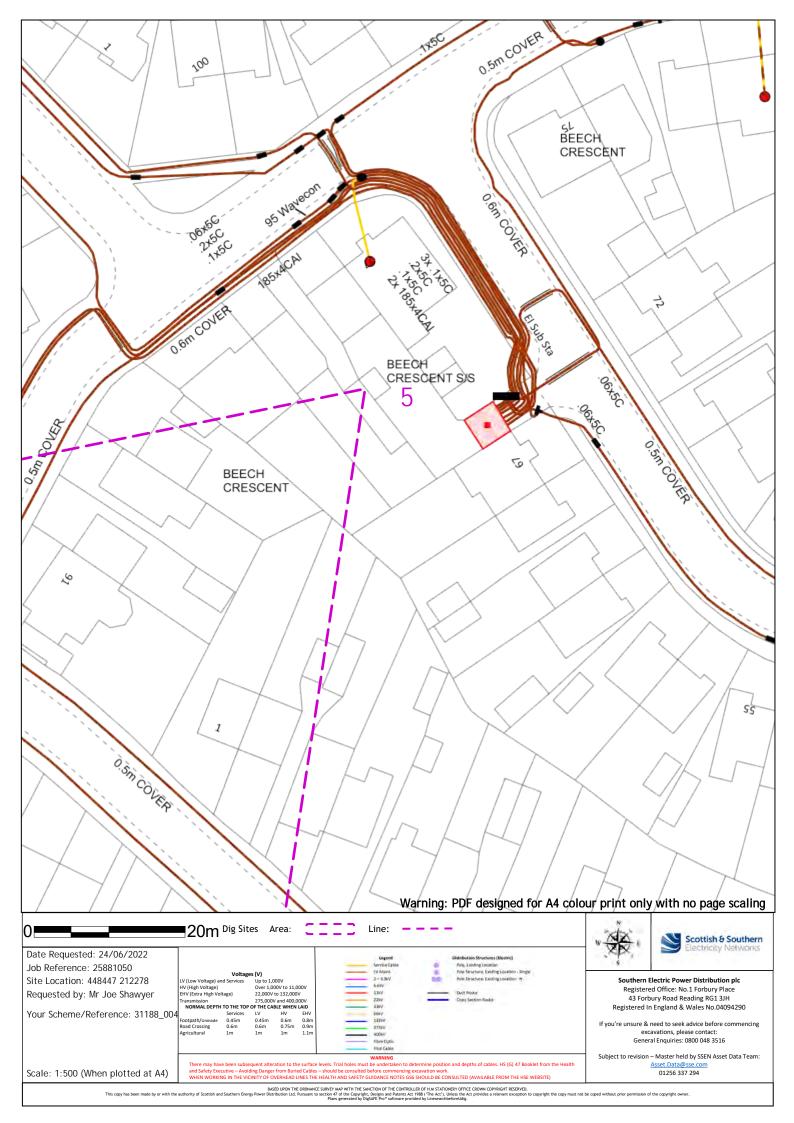

Kind Regards,

Asset Data Team 01256 337 294 Asset.data@sse.com

Warning: PDF designed for A4 colour print only with no page scaling ■20m Dig Sites Area: Line: Scottish & Southern Date Requested: 24/06/2022 Job Reference: 25881050 ts (V)
Up to 1,000V
Over 1,000V to 11,000V
22,000V to 132,000V
225,000V and 400,000V
OF THE CABLE WHEN LAID
LV
HV
EHV
0.45m
0.6m
0.75m
0.9m
1m
1m
1.1m Southern Electric Power Distribution plc Registered Office: No.1 Forbury Place Site Location: 448447 212278 Requested by: Mr Joe Shawyer 43 Forbury Road Reading RG1 3JH Registered In England & Wales No.04094290 Your Scheme/Reference: 31188\_004 If you're unsure & need to seek advice before commencing excavations, please contact: General Enquiries: 0800 048 3516 Subject to revision – Master held by SSEN Asset Data Team: Scale: 1:500 (When plotted at A4) 01256 337 294