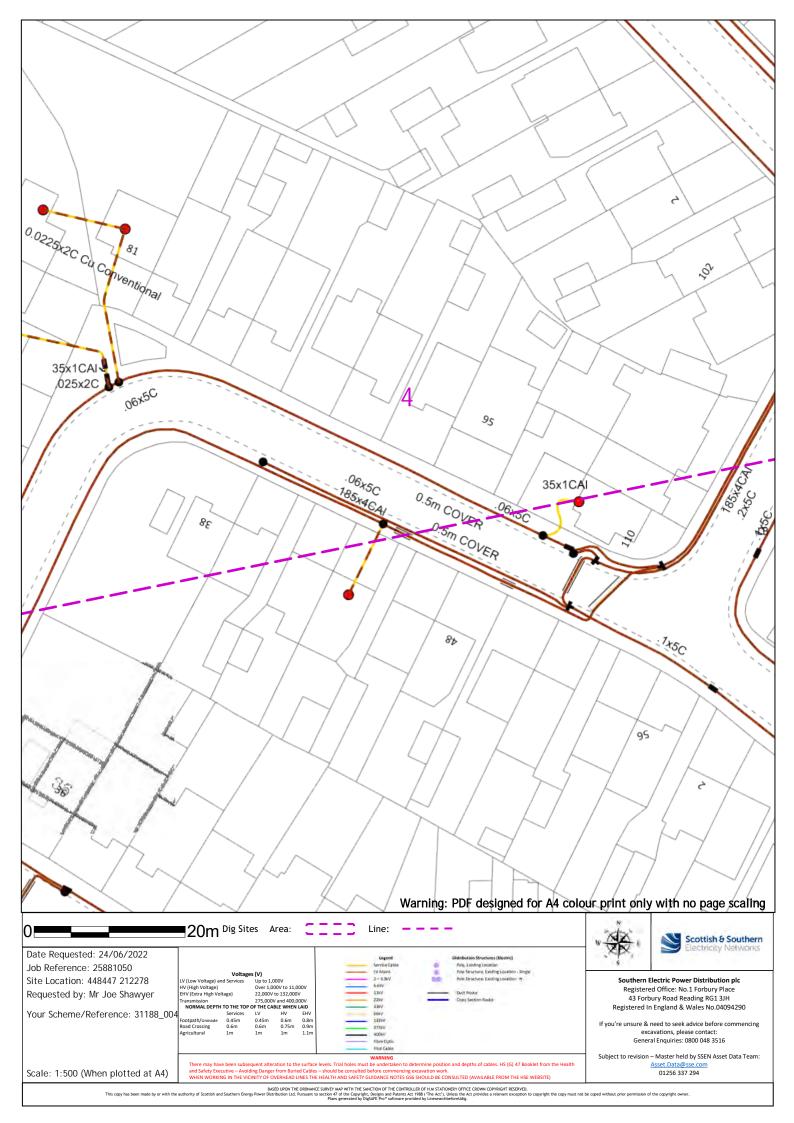

Kind Regards,

Asset Data Team 01256 337 294 Asset.data@sse.com

Warning: PDF designed for A4 colour print only with no page scaling ■20m Dig Sites Area: Line: Scottish & Southern Date Requested: 24/06/2022 Job Reference: 25881050 ts (V)
Up to 1,000V
Over 1,000V to 11,000V
22,000V to 132,000V
225,000V and 400,000V
OF THE CABLE WHEN LAID
LV
HV
EHV
0.45m
0.6m
0.75m
0.9m
1m
1m
1.1m Southern Electric Power Distribution plc Registered Office: No.1 Forbury Place Site Location: 448447 212278 Requested by: Mr Joe Shawyer 43 Forbury Road Reading RG1 3JH Registered In England & Wales No.04094290 Your Scheme/Reference: 31188\_004 If you're unsure & need to seek advice before commencing excavations, please contact: General Enquiries: 0800 048 3516 Subject to revision – Master held by SSEN Asset Data Team: Scale: 1:500 (When plotted at A4) 01256 337 294