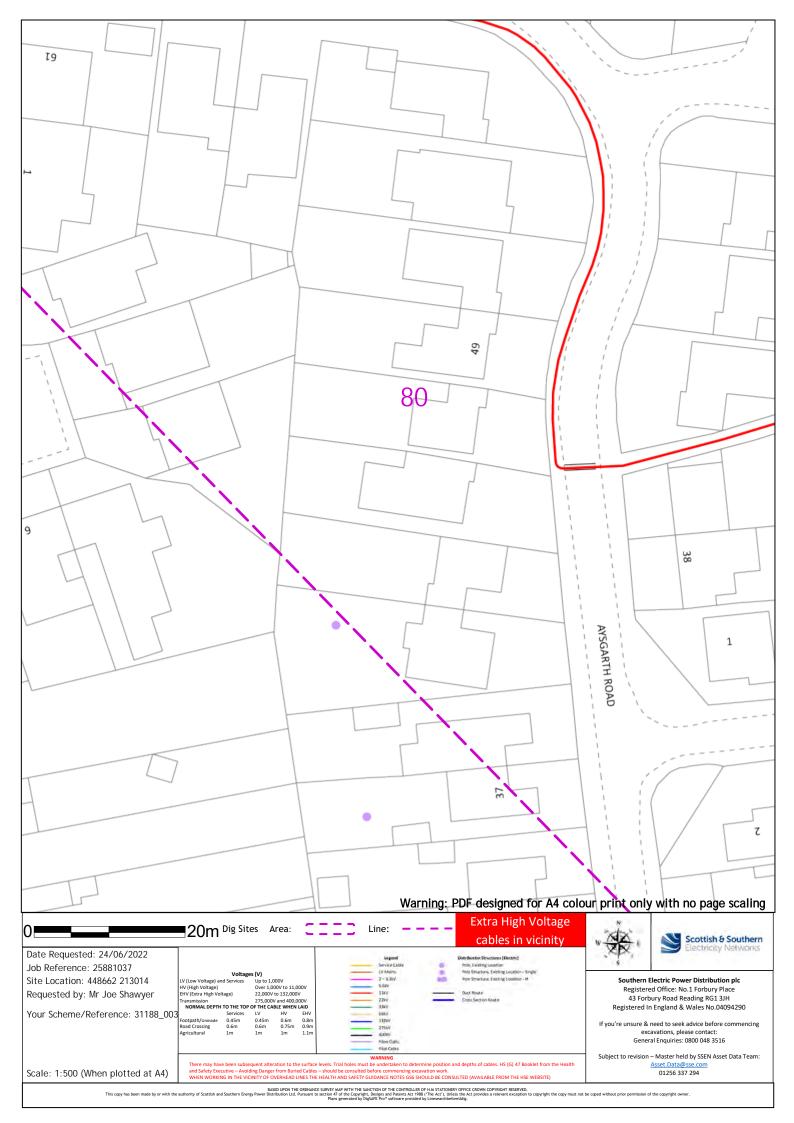

by SSEN Asset Data Team: Scale: 1:500 (When plotted at A4) 01256 337 294





Cattle Grid 74 Warning: PDF designed for A4 colour print only with no page scaling Extra High Voltage ■20m Dig Sites Area: Line: cables in vicinity Scottish & Southern Date Requested: 24/06/2022 Job Reference: 25881037 Southern Electric Power Distribution plc Registered Office: No.1 Forbury Place Site Location: 448662 213014 Requested by: Mr Joe Shawyer 22,000V to 132,000V 43 Forbury Road Reading RG1 3JH Registered In England & Wales No.04094290 Your Scheme/Reference: 31188\_003 If you're unsure & need to seek advice before commencing excavations, please contact: General Enquiries: 0800 048 3516 Subject to revision – Master held by SSEN Asset Data Team: Scale: 1:500 (When plotted at A4) 01256 337 294



















84 Warning: PDF designed for A4 colour print only with no page scaling Extra High Voltage ■20m Dig Sites Area: Line: cables in vicinity Scottish & Southern Date Requested: 24/06/2022 Job Reference: 25881037 Southern Electric Power Distribution plc Registered Office: No.1 Forbury Place Site Location: 448662 213014 Requested by: Mr Joe Shawyer 22,000V to 132,000V 43 Forbury Road Reading RG1 3JH Registered In England & Wales No.04094290 Your Scheme/Reference: 31188\_003 If you're unsure & need to seek advice before commencing excavations, please contact: General Enquiries: 0800 048 3516 Subject to revision – Master held by SSEN Asset Data Team: Scale: 1:500 (When plotted at A4) 01256 337 294









89 Warning: PDF designed for A4 colour print only with no page scaling Extra High Vol