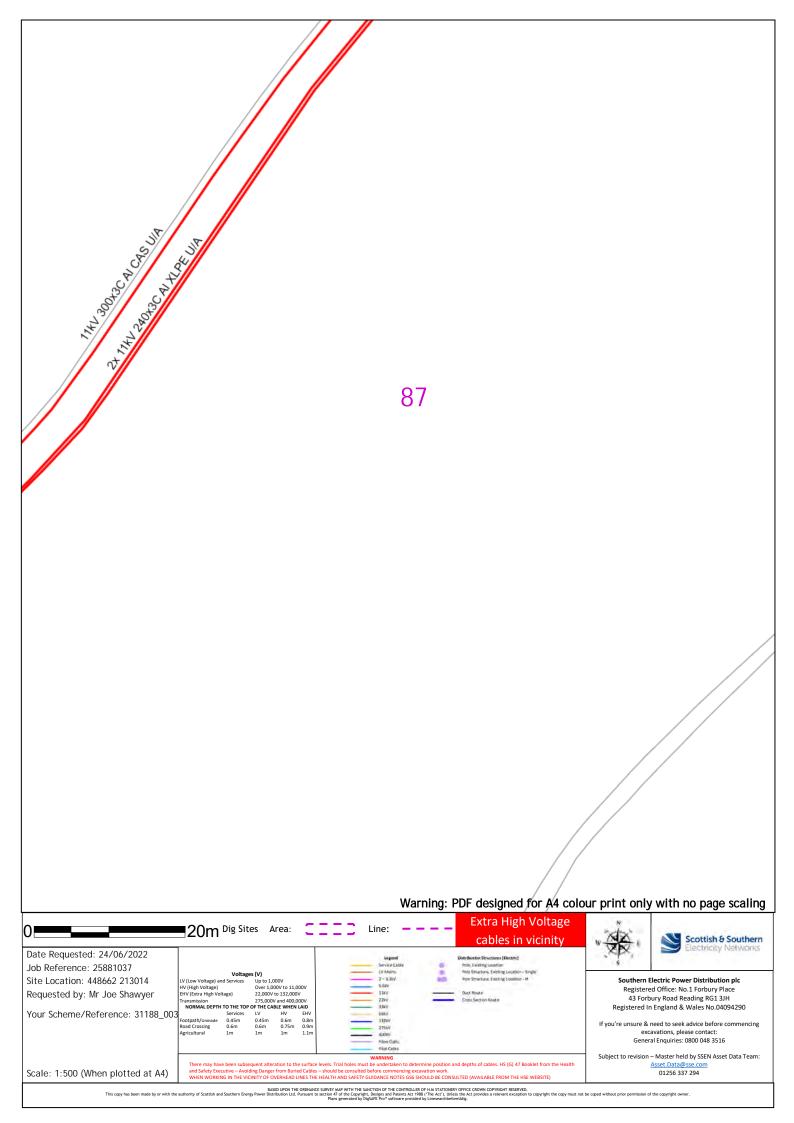

84 Warning: PDF designed for A4 colour print only with no page scaling Extra High Voltage ■20m Dig Sites Area: Line: cables in vicinity Scottish & Southern Date Requested: 24/06/2022 Job Reference: 25881037 Southern Electric Power Distribution plc Registered Office: No.1 Forbury Place Site Location: 448662 213014 Requested by: Mr Joe Shawyer 22,000V to 132,000V 43 Forbury Road Reading RG1 3JH Registered In England & Wales No.04094290 Your Scheme/Reference: 31188\_003 If you're unsure & need to seek advice before commencing excavations, please contact: General Enquiries: 0800 048 3516 Subject to revision – Master held by SSEN Asset Data Team: Scale: 1:500 (When plotted at A4) 01256 337 294