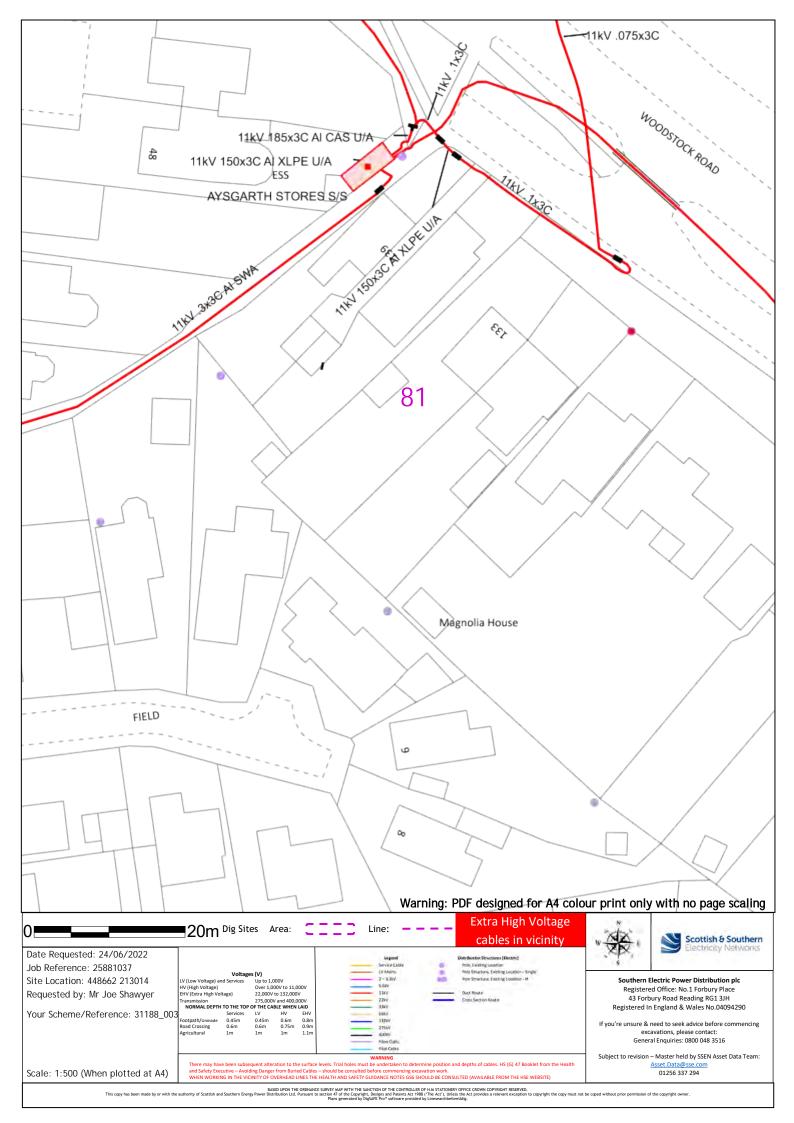

y SSEN Asset Data Team: Scale: 1:500 (When plotted at A4) 01256 337 294





Cattle Grid 74 Warning: PDF designed for A4 colour print only with no page scaling Extra High Voltage ■20m Dig Sites Area: Line: cables in vicinity Scottish & Southern Date Requested: 24/06/2022 Job Reference: 25881037 Southern Electric Power Distribution plc Registered Office: No.1 Forbury Place Site Location: 448662 213014 Requested by: Mr Joe Shawyer 22,000V to 132,000V 43 Forbury Road Reading RG1 3JH Registered In England & Wales No.04094290 Your Scheme/Reference: 31188\_003 If you're unsure & need to seek advice before commencing excavations, please contact: General Enquiries: 0800 048 3516 Subject to revision – Master held by SSEN Asset Data Team: Scale: 1:500 (When plotted at A4) 01256 337 294



















84 Warning: PDF designed for A4 colour print only with no page scaling Extra High Voltage ■20m Dig Sites Area: Line: cables in vicinity Scottish & Southern Date Requested: 24/06/2022 Job Reference: 25881037 Southern Electric Power Distribution plc Registered Office: No.1 Forbury Place Site Location: 448662 213014 Requested by: Mr Joe Shawyer 22,000V to 132,000V 43 Forbury Road Reading RG1 3JH Registered In England & Wales No.04094290 Your Scheme/Reference: 31188\_003 If you're unsure & need to seek advice before commencing excavations, please contact: General Enquiries: 0800 048 3516 Subject to revision – Master held by SSEN Asset Data Team: Scale: 1:500 (When plotted at A4) 01256 337 294









89 Warning: PDF designed for A4 colour print only with no page scaling Extra High Volta