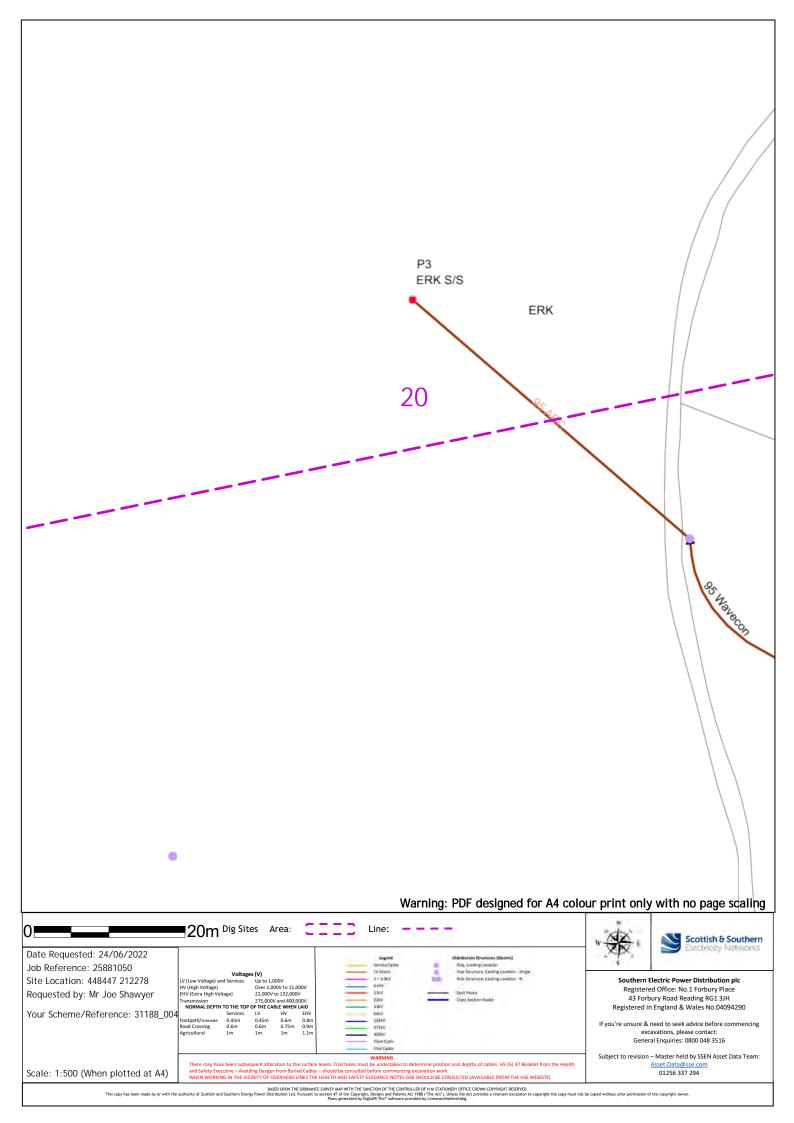

A4 colour print only with no page scaling ■20m Dig Sites Area: Line: Scottish & Southern Date Requested: 24/06/2022 Job Reference: 25881050 ts (V)
Up to 1,000V
Over 1,000V to 11,000V
22,000V to 132,000V
225,000V and 400,000V
OF THE CABLE WHEN LAID
LV
HV
EHV
0.45m
0.6m
0.75m
0.9m
1m
1m
1.1m Southern Electric Power Distribution plc Registered Office: No.1 Forbury Place Site Location: 448447 212278 Requested by: Mr Joe Shawyer 43 Forbury Road Reading RG1 3JH Registered In England & Wales No.04094290 Your Scheme/Reference: 31188\_004 If you're unsure & need to seek advice before commencing excavations, please contact: General Enquiries: 0800 048 3516 Subject to revision – Master held by SSEN Asset Data Team: Scale: 1:500 (When plotted at A4) 01256 337 294

















































26 Warning: PDF designed for A4 colour print only with no page scaling ■20m Dig Sites Area: Line: Scottish & Southern Date Requested: 24/06/2022 Job Reference: 25881050 Up to 1,000V Over 1,000V to 11,000V 22,000V to 132,000V Southern Electric Power Distribution plc Registered Office: No.1 Forbury Place Site Location: 448447 212278 Requested by: Mr Joe Shawyer 43 Forbury Road Reading RG1 3JH Registered In England & Wales No.04094290 Your Scheme/Reference: 31188\_004 If you're unsure & need to seek advice before commencing excavations, please contact: General Enquiries: 0800 048 3516 Subject to revision – Master held by SSEN Asset Data Team: Scale: 1:500 (When plotted at A4) 01256 337 294