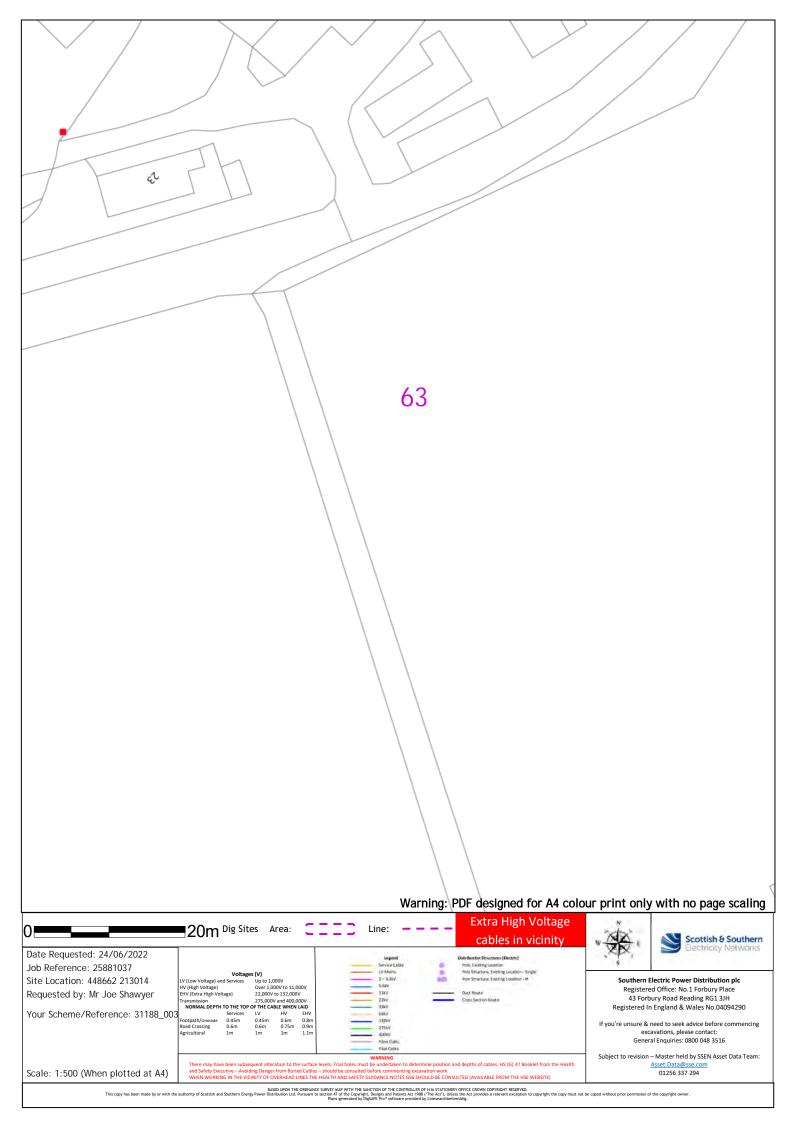

20 Warning: PDF designed for A4 colour print only with no page scaling Extra High Voltage 20m Dig Sites Area: Line: cables in vicinity Scottish & Southern Date Requested: 24/06/2022 Job Reference: 25881037 Up to 1,000V Over 1,000V to 11,000V 22,000V to 132,000V Southern Electric Power Distribution plc Registered Office: No.1 Forbury Place Site Location: 448662 213014 Requested by: Mr Joe Shawyer 43 Forbury Road Reading RG1 3JH Registered In England & Wales No.04094290 Your Scheme/Reference: 31188\_003 If you're unsure & need to seek advice before commencing excavations, please contact: General Enquiries: 0800 048 3516 Subject to revision – Master held by SSEN Asset Data Team: Scale: 1:500 (When plotted at A4) 01256 337 294