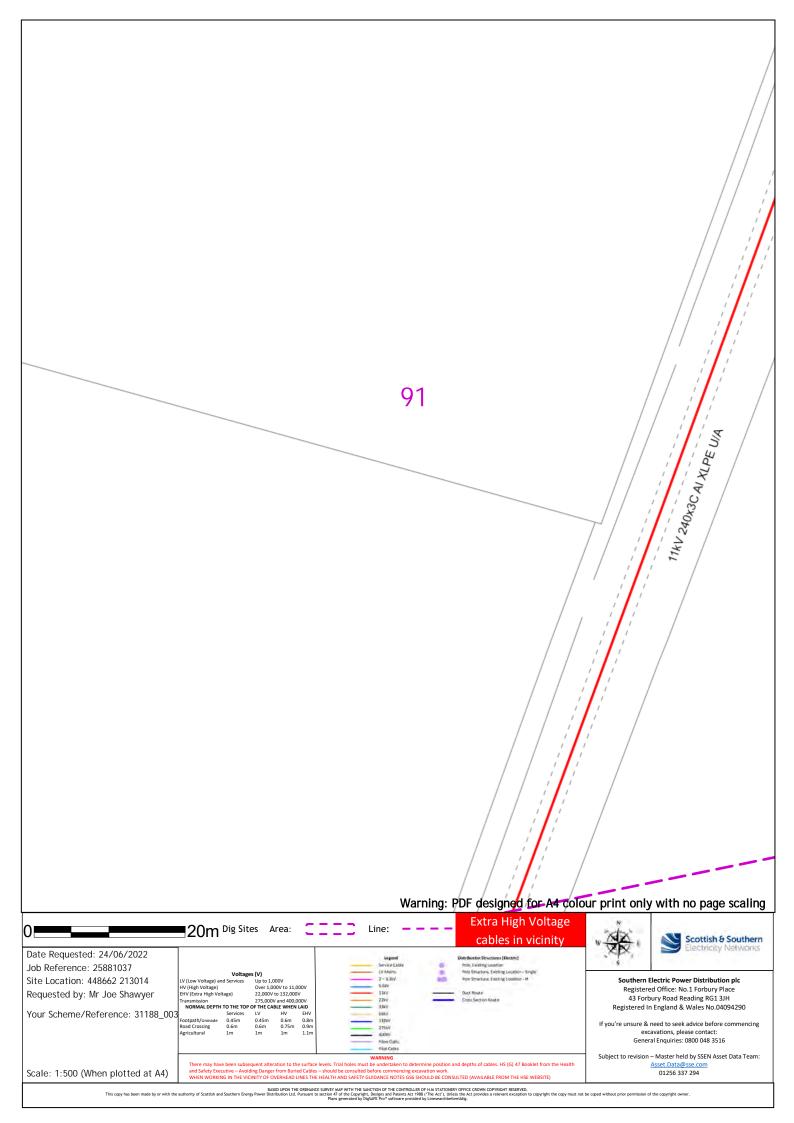

Team: Scale: 1:500 (When plotted at A4) 01256 337 294









89 Warning: PDF designed for A4 colour print only with no page scaling Extra High Voltage ■20m Dig Sites Area: Line: cables in vicinity Scottish & Southern Date Requested: 24/06/2022 Job Reference: 25881037 Southern Electric Power Distribution plc Registered Office: No.1 Forbury Place Site Location: 448662 213014 Up to 1,000V Over 1,000V to 11,000V 22,000V to 132,000V Requested by: Mr Joe Shawyer 43 Forbury Road Reading RG1 3JH Registered In England & Wales No.04094290 Your Scheme/Reference: 31188\_003 If you're unsure & need to seek advice before commencing excavations, please contact: General Enquiries: 0800 048 3516 Subject to revision – Master held by SSEN Asset Data Team: Scale: 1:500 (When plotted at A4) 01256 337 294



























































Our Ref: 25881050 Your Ref: 31188\_004

Friday, 24 June 2022

Joe Shawyer Suite 6 Princess Caroline House 1 High Street Southend on Sea Essex SS1 1JE

Dear Joe Shawyer

**SSEN Distribution - Asset Network Plans** 

We have sent you the plans of our network records within the area requested. You will shortly receive responses each of the following; any High Voltage Mains cables and Low Voltage Mains cables.

Attached to this email is the 'Guide to Interpreting' which includes the legends for the plans on pages 7-9.

If a Service Cable is not shown on our maps sent, and you require the Cable to be Traced, please contact the General Enquiries Department on 0800 048 3516 (option 3) or via email, ge@ssen.co.uk

If you need further informat