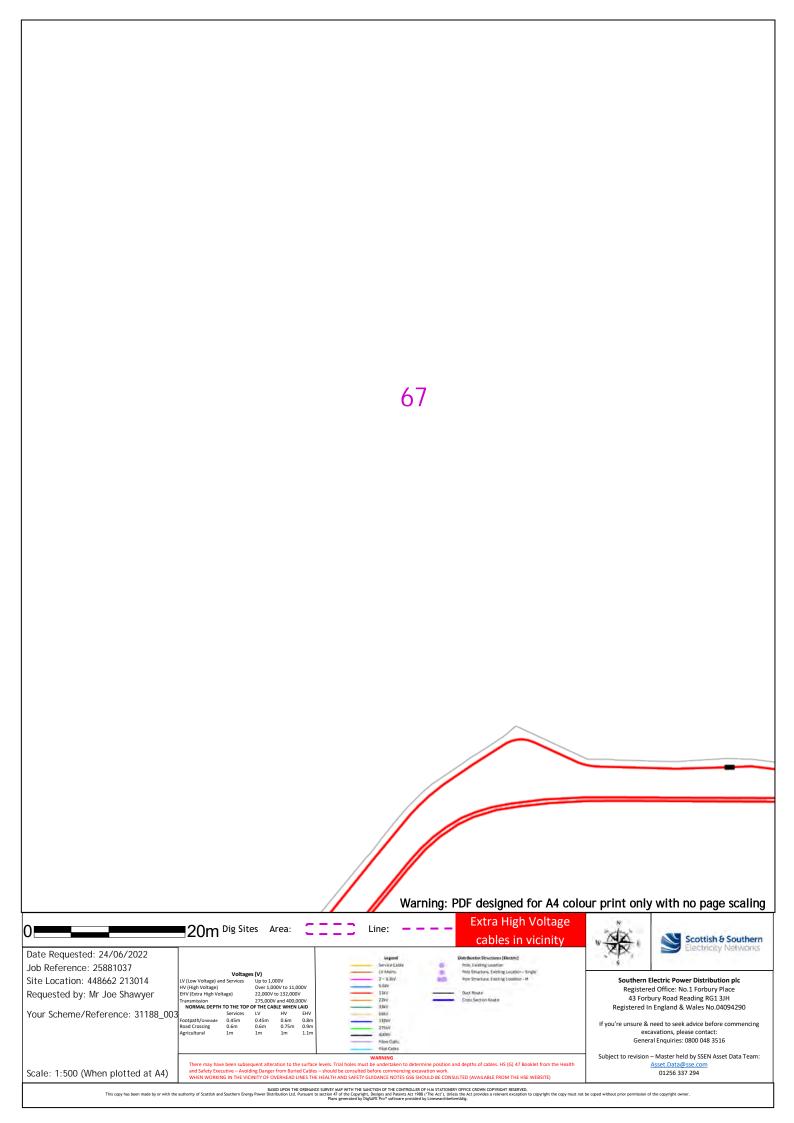

20 Warning: PDF designed for A4 colour print only with no page scaling Extra High Voltage 20m Dig Sites Area: Line: cables in vicinity Scottish & Southern Date Requested: 24/06/2022 Job Reference: 25881037 Up to 1,000V Over 1,000V to 11,000V 22,000V to 132,000V Southern Electric Power Distribution plc Registered Office: No.1 Forbury Place Site Location: 448662 213014 Requested by: Mr Joe Shawyer 43 Forbury Road Reading RG1 3JH Registered In England & Wales No.04094290 Your Scheme/Reference: 31188\_003 If you're unsure & need to seek advice before commencing excavations, please contact: General Enquiries: 0800 048 3516 Subject to revision – Master held by SSEN Asset Data Team: Scale: 1:500 (When plotted at A4) 01256 337 294