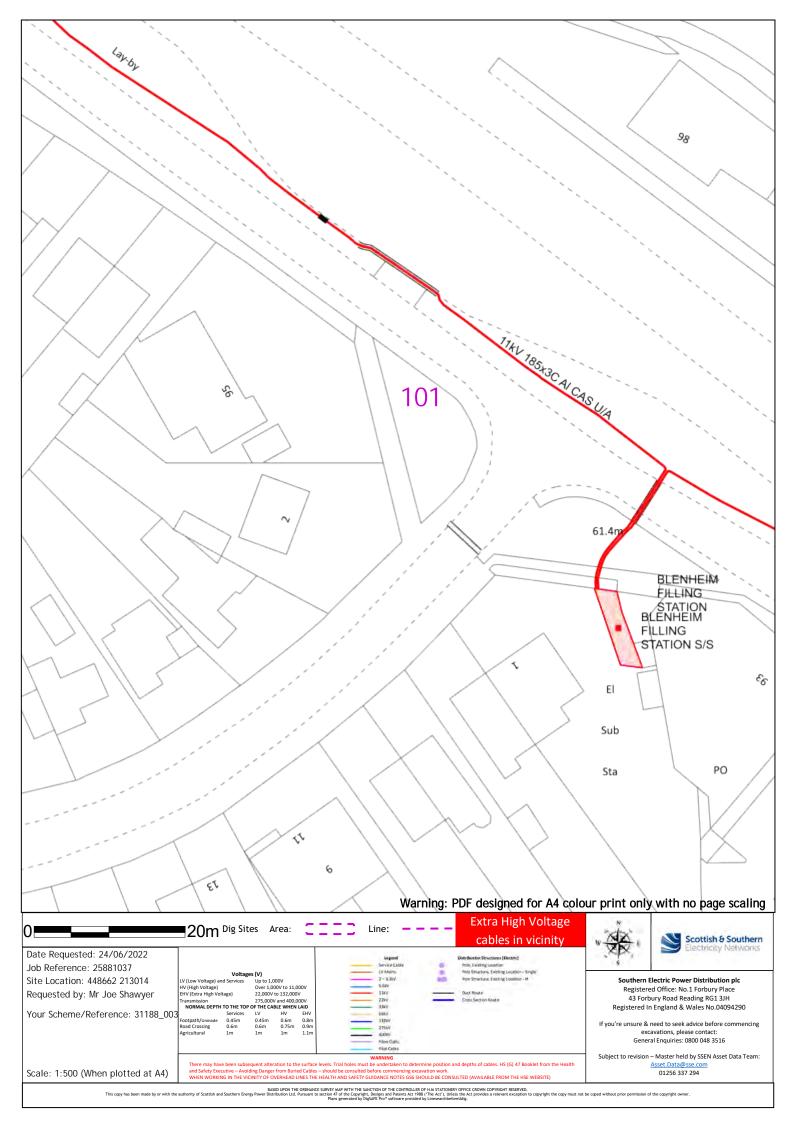

45 Warning: PDF designed for A4 colour print only with no page scaling Extra High Voltage ■20m Dig Sites Area: Line: cables in vicinity Scottish & Southern Date Requested: 24/06/2022 Job Reference: 25881037 Southern Electric Power Distribution plc Registered Office: No.1 Forbury Place Site Location: 448662 213014 Requested by: Mr Joe Shawyer 22,000V to 132,000V 43 Forbury Road Reading RG1 3JH Registered In England & Wales No.04094290 Your Scheme/Reference: 31188\_003 If you're unsure & need to seek advice before commencing excavations, please contact: General Enquiries: 0800 048 3516 Subject to revision – Master held by SSEN Asset Data Team: Scale: 1:500 (When plotted at A4) 01256 337 294