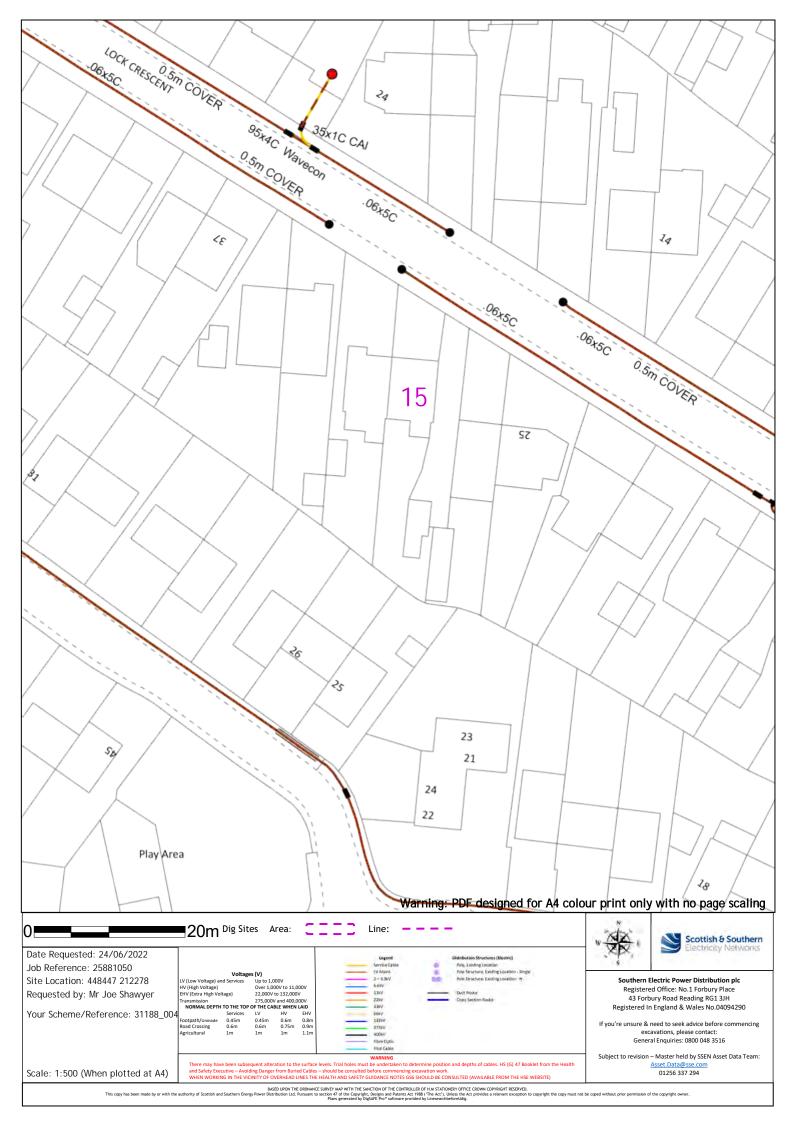

Kind Regards,

Asset Data Team 01256 337 294 Asset.data@sse.com

Warning: PDF designed for A4 colour print only with no page scaling ■20m Dig Sites Area: Line: Scottish & Southern Date Requested: 24/06/2022 Job Reference: 25881050 ts (V)
Up to 1,000V
Over 1,000V to 11,000V
22,000V to 132,000V
225,000V and 400,000V
OF THE CABLE WHEN LAID
LV
HV
EHV
0.45m
0.6m
0.75m
0.9m
1m
1m
1.1m Southern Electric Power Distribution plc Registered Office: No.1 Forbury Place Site Location: 448447 212278 Requested by: Mr Joe Shawyer 43 Forbury Road Reading RG1 3JH Registered In England & Wales No.04094290 Your Scheme/Reference: 31188\_004 If you're unsure & need to seek advice before commencing excavations, please contact: General Enquiries: 0800 048 3516 Subject to revision – Master held by SSEN Asset Data Team: Scale: 1:500 (When plotted at A4) 01256 337 294