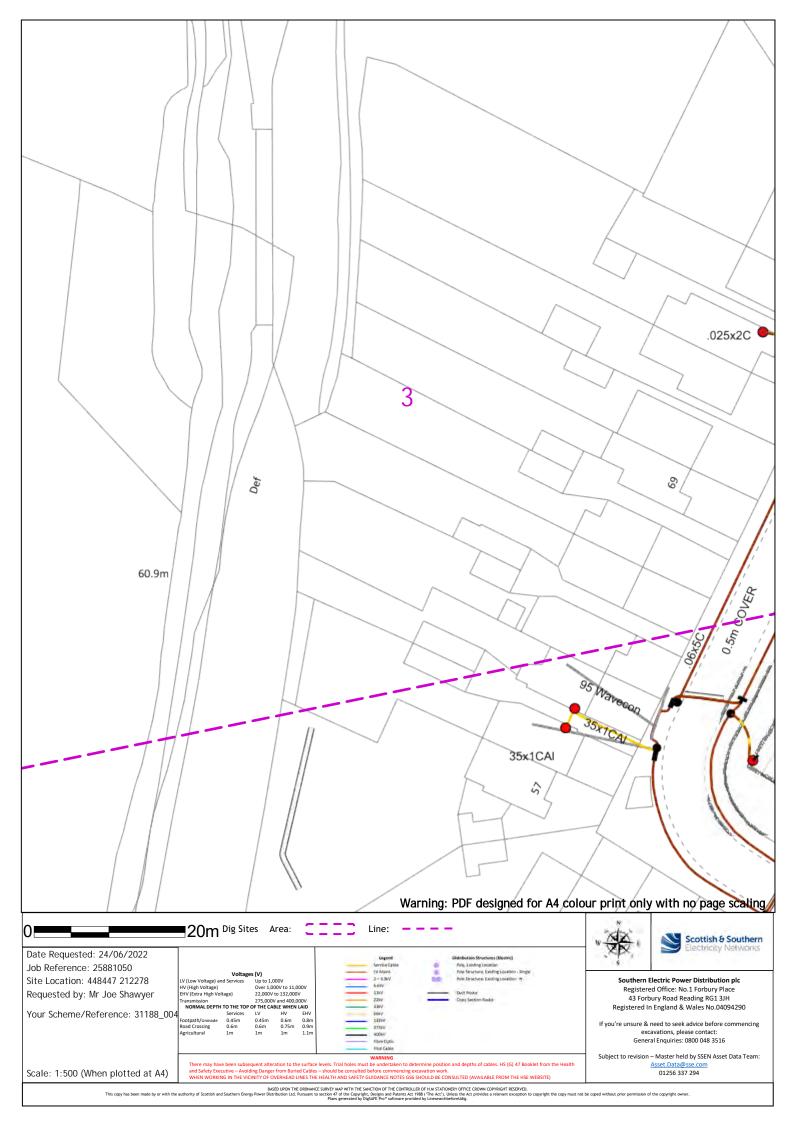

Kind Regards,

Asset Data Team 01256 337 294 Asset.data@sse.com

Warning: PDF designed for A4 colour print only with no page scaling ■20m Dig Sites Area: Line: Scottish & Southern Date Requested: 24/06/2022 Job Reference: 25881050 ts (V)
Up to 1,000V
Over 1,000V to 11,000V
22,000V to 132,000V
225,000V and 400,000V
OF THE CABLE WHEN LAID
LV
HV
EHV
0.45m
0.6m
0.75m
0.9m
1m
1m
1.1m Southern Electric Power Distribution plc Registered Office: No.1 Forbury Place Site Location: 448447 212278 Requested by: Mr Joe Shawyer 43 Forbury Road Reading RG1 3JH Registered In England & Wales No.04094290 Your Scheme/Reference: 31188\_004 If you're unsure & need to seek advice before commencing excavations, please contact: General Enquiries: 0800 048 3516 Subject to revision – Master held by SSEN Asset Data Team: Scale: 1:500 (When plotted at A4) 01256 337 294