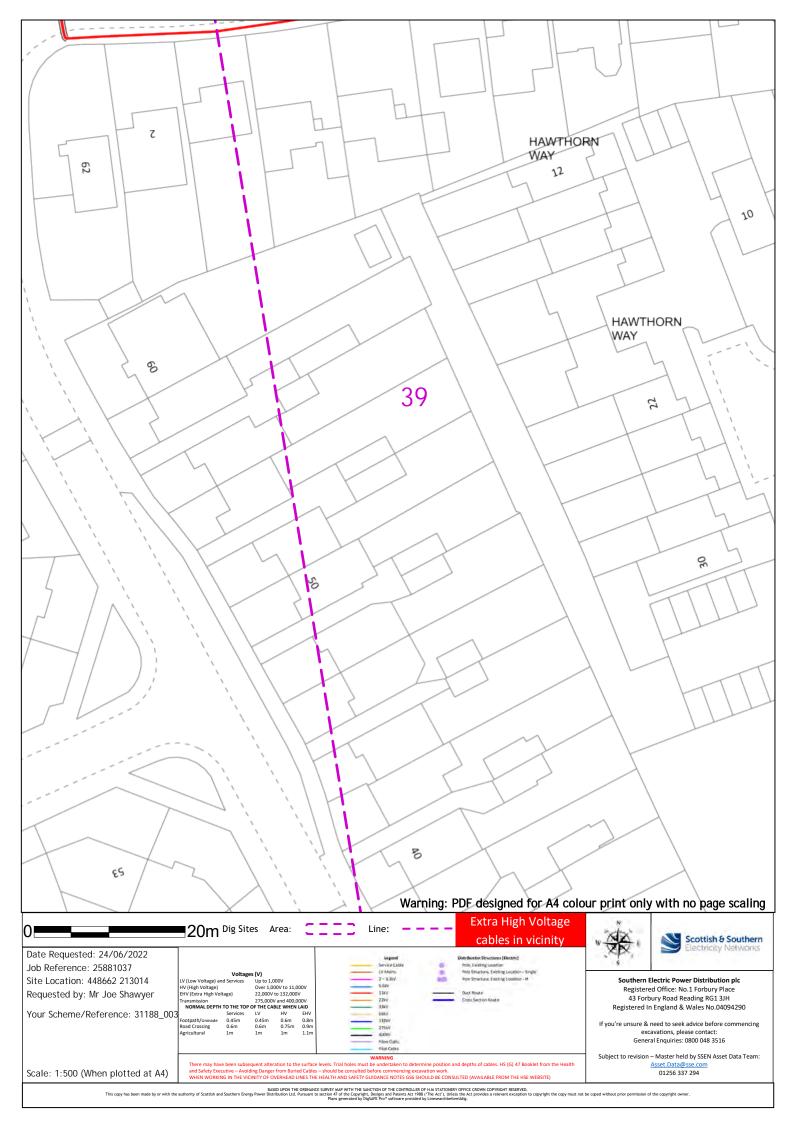

32 Warning: PDF designed for A4 colour print only with no page scaling Extra High Voltage 20m Dig Sites Area: Line: cables in vicinity Scottish & Southern Date Requested: 24/06/2022 Job Reference: 25881037 Up to 1,000V Over 1,000V to 11,000V 22,000V to 132,000V Southern Electric Power Distribution plc Registered Office: No.1 Forbury Place Site Location: 448662 213014 Requested by: Mr Joe Shawyer 43 Forbury Road Reading RG1 3JH Registered In England & Wales No.04094290 Your Scheme/Reference: 31188\_003 If you're unsure & need to seek advice before commencing excavations, please contact: General Enquiries: 0800 048 3516 Subject to revision – Master held by SSEN Asset Data Team: Scale: 1:500 (When plotted at A4) 01256 337 294