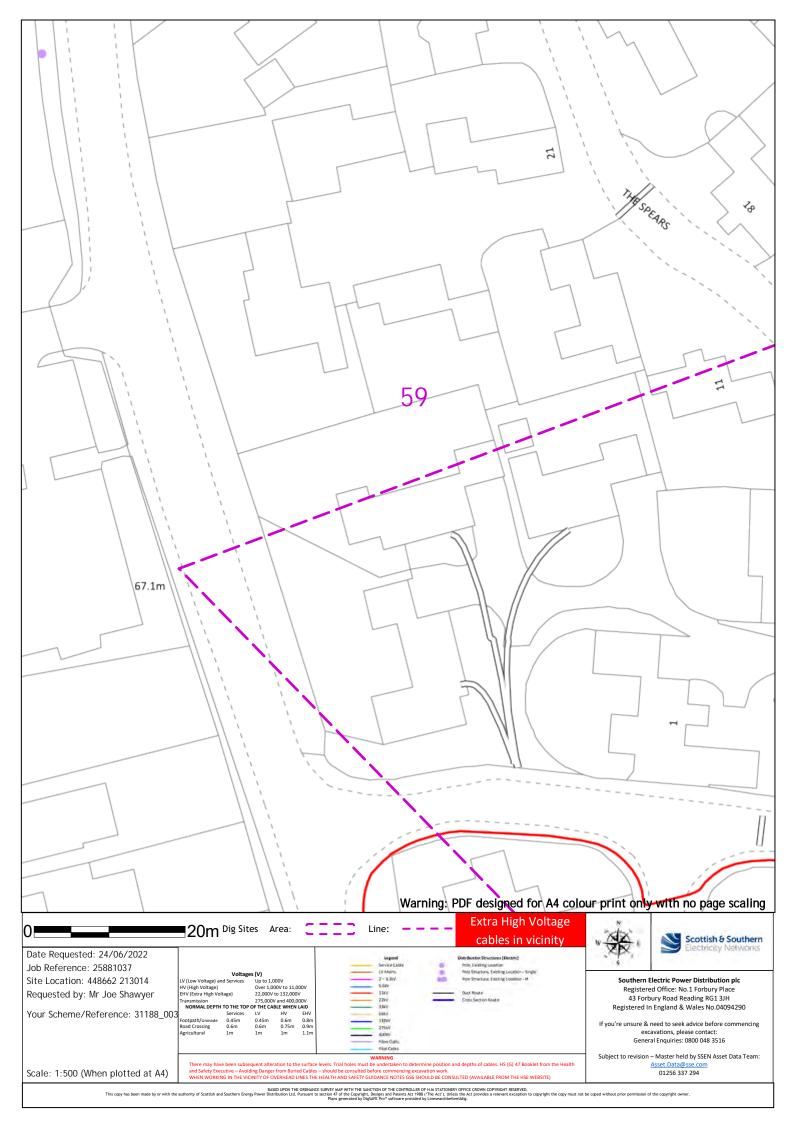

20 Warning: PDF designed for A4 colour print only with no page scaling Extra High Voltage 20m Dig Sites Area: Line: cables in vicinity Scottish & Southern Date Requested: 24/06/2022 Job Reference: 25881037 Up to 1,000V Over 1,000V to 11,000V 22,000V to 132,000V Southern Electric Power Distribution plc Registered Office: No.1 Forbury Place Site Location: 448662 213014 Requested by: Mr Joe Shawyer 43 Forbury Road Reading RG1 3JH Registered In England & Wales No.04094290 Your Scheme/Reference: 31188\_003 If you're unsure & need to seek advice before commencing excavations, please contact: General Enquiries: 0800 048 3516 Subject to revision – Master held by SSEN Asset Data Team: Scale: 1:500 (When plotted at A4) 01256 337 294