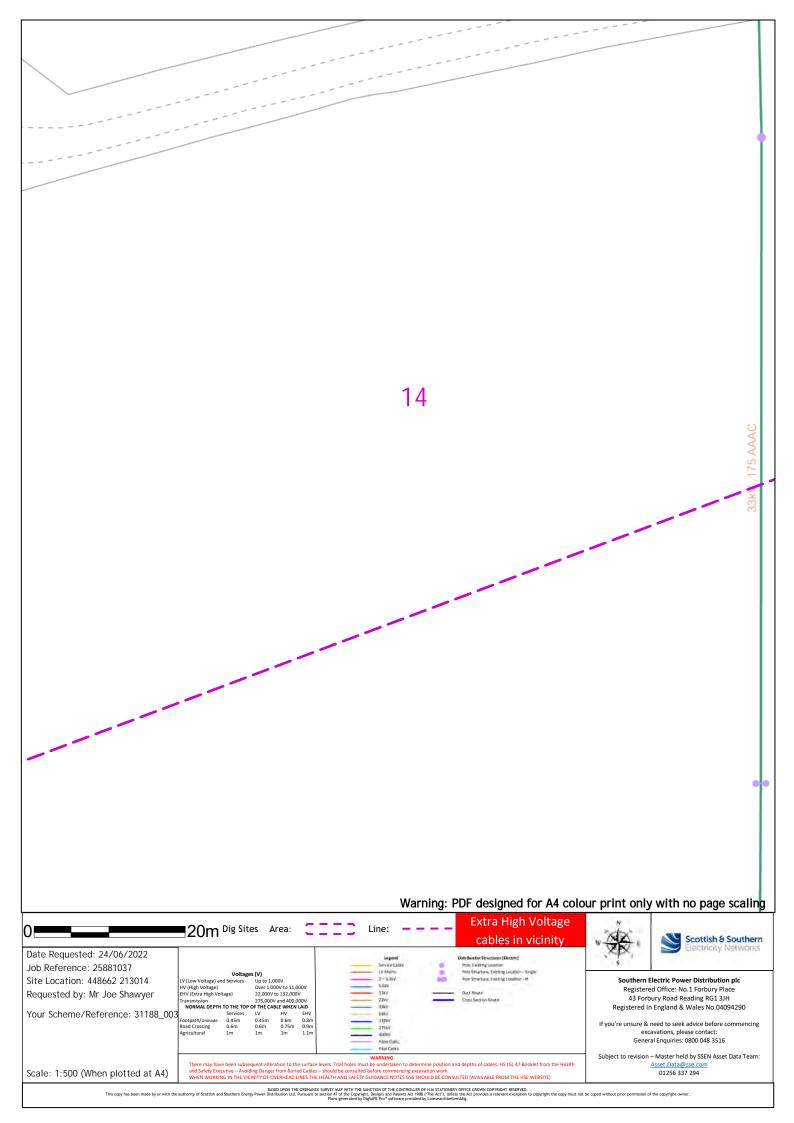

35 Warning: PDF designed for A4 colour print only with no page scaling Extra High Voltage ■20m Dig Sites Area: Line: cables in vicinity Scottish & Southern Date Requested: 24/06/2022 Job Reference: 25881037 Southern Electric Power Distribution plc Registered Office: No.1 Forbury Place Site Location: 448662 213014 Requested by: Mr Joe Shawyer 22,000V to 132,000V 43 Forbury Road Reading RG1 3JH Registered In England & Wales No.04094290 Your Scheme/Reference: 31188\_003 If you're unsure & need to seek advice before commencing excavations, please contact: General Enquiries: 0800 048 3516 Subject to revision – Master held by SSEN Asset Data Team: Scale: 1:500 (When plotted at A4) 01256 337 294