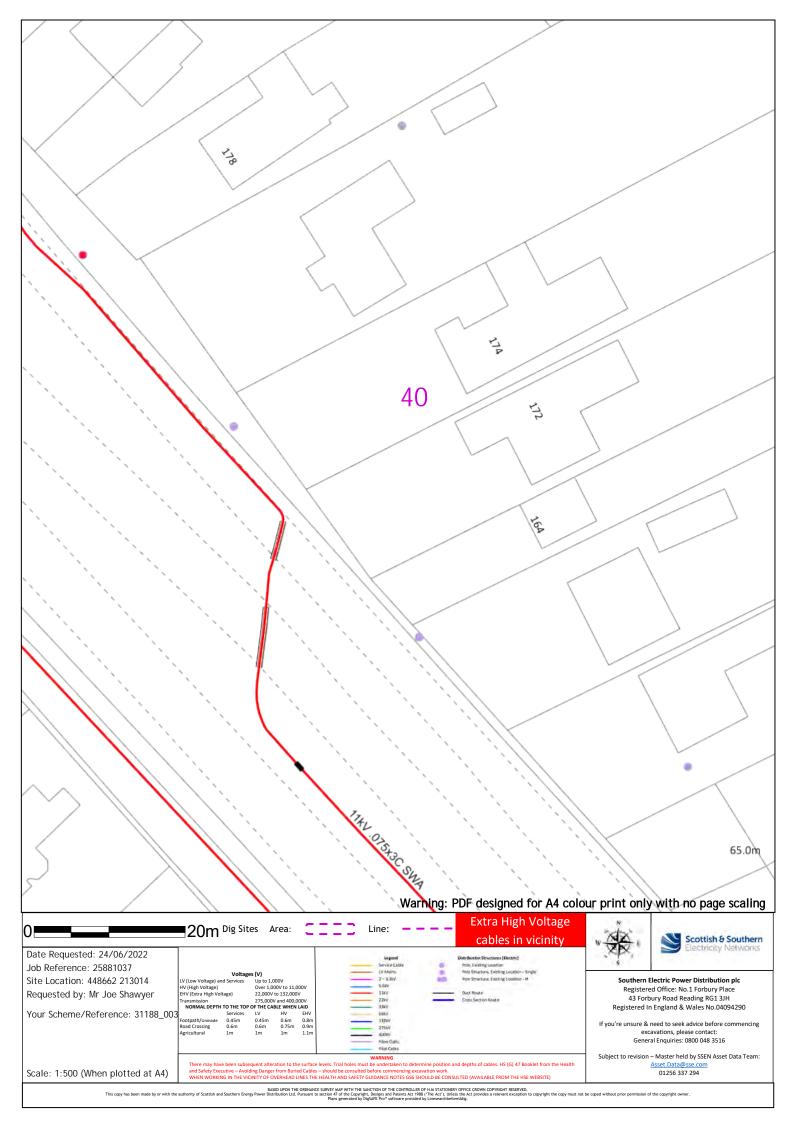

35 Warning: PDF designed for A4 colour print only with no page scaling Extra High Voltage ■20m Dig Sites Area: Line: cables in vicinity Scottish & Southern Date Requested: 24/06/2022 Job Reference: 25881037 Southern Electric Power Distribution plc Registered Office: No.1 Forbury Place Site Location: 448662 213014 Requested by: Mr Joe Shawyer 22,000V to 132,000V 43 Forbury Road Reading RG1 3JH Registered In England & Wales No.04094290 Your Scheme/Reference: 31188\_003 If you're unsure & need to seek advice before commencing excavations, please contact: General Enquiries: 0800 048 3516 Subject to revision – Master held by SSEN Asset Data Team: Scale: 1:500 (When plotted at A4) 01256 337 294