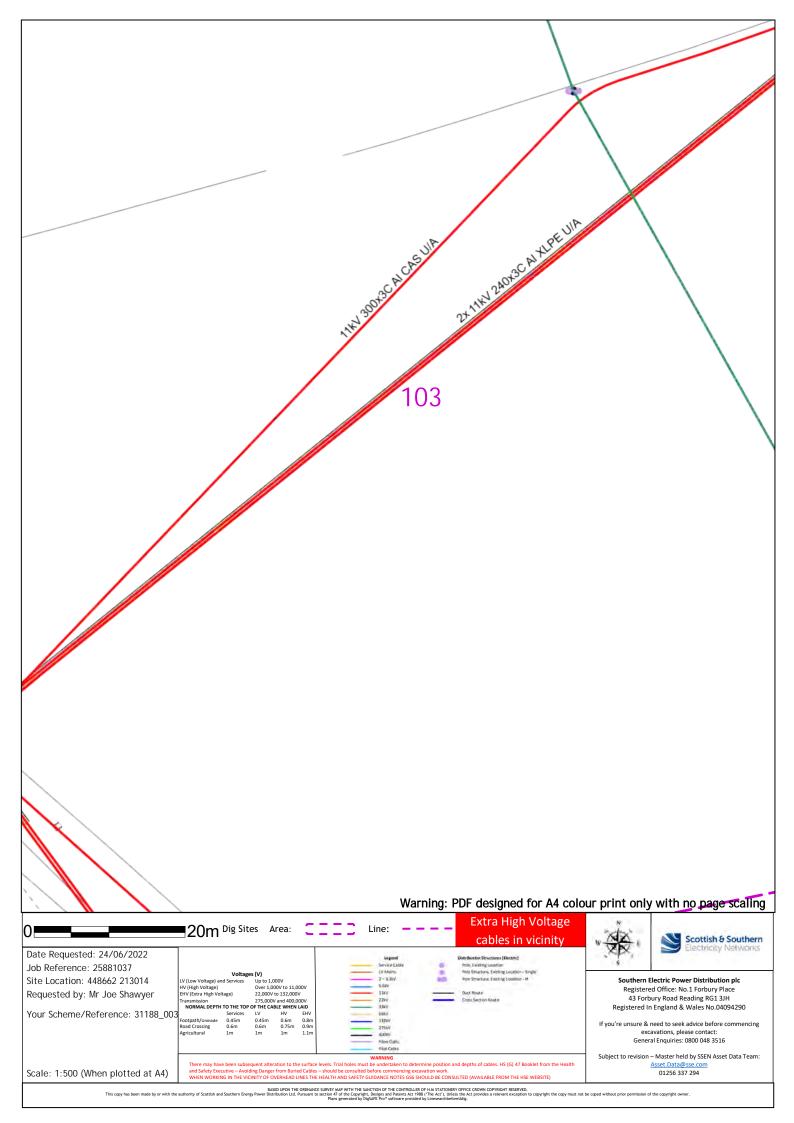

30 Warning: PDF designed for A4 colour print only with no page scaling Extra High Voltage 20m Dig Sites Area: Line: Scottish & Southern cables in vicinity Date Requested: 24/06/2022 Job Reference: 25881037 Southern Electric Power Distribution plc Registered Office: No.1 Forbury Place Site Location: 448662 213014 Up to 1,000V Over 1,000V to 11,000V 22,000V to 132,000V Requested by: Mr Joe Shawyer 43 Forbury Road Reading RG1 3JH Registered In England & Wales No.04094290 Your Scheme/Reference: 31188\_003 If you're unsure & need to seek advice before commencing excavations, please contact: General Enquiries: 0800 048 3516 Subject to revision – Master held by SSEN Asset Data Team: Scale: 1:500 (When plotted at A4) 01256 337 294