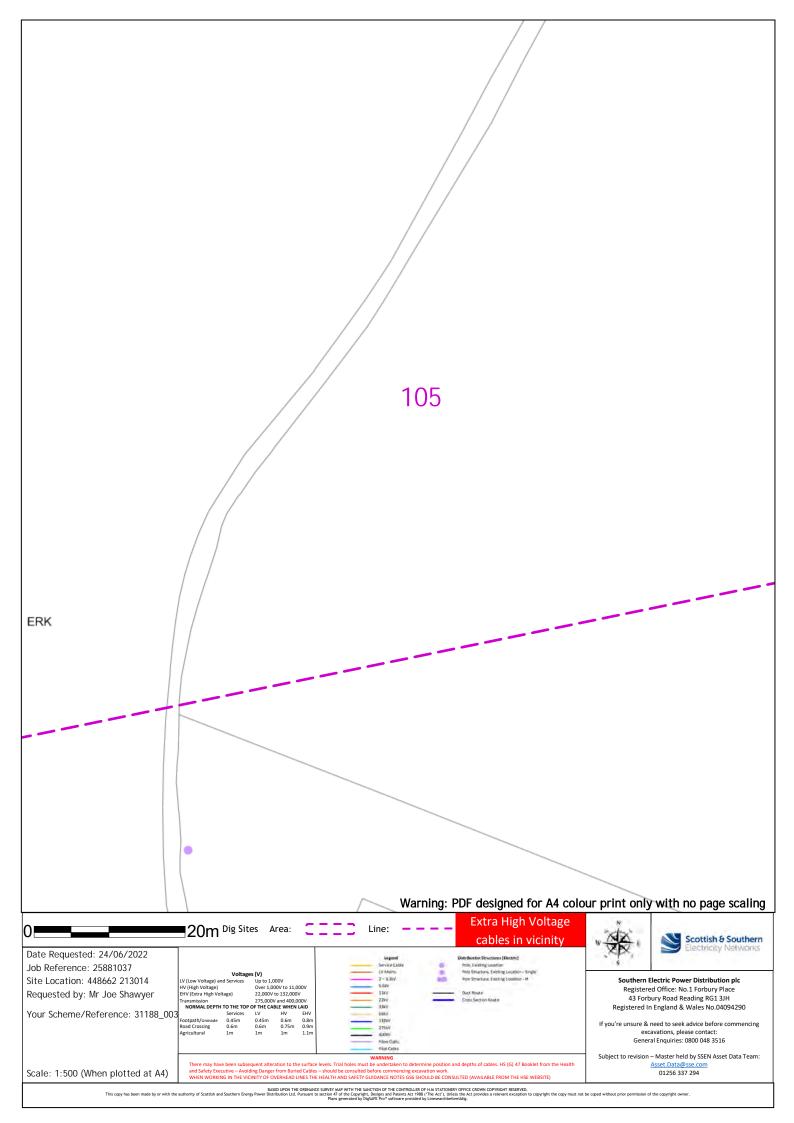

35 Warning: PDF designed for A4 colour print only with no page scaling Extra High Voltage ■20m Dig Sites Area: Line: cables in vicinity Scottish & Southern Date Requested: 24/06/2022 Job Reference: 25881037 Southern Electric Power Distribution plc Registered Office: No.1 Forbury Place Site Location: 448662 213014 Requested by: Mr Joe Shawyer 22,000V to 132,000V 43 Forbury Road Reading RG1 3JH Registered In England & Wales No.04094290 Your Scheme/Reference: 31188\_003 If you're unsure & need to seek advice before commencing excavations, please contact: General Enquiries: 0800 048 3516 Subject to revision – Master held by SSEN Asset Data Team: Scale: 1:500 (When plotted at A4) 01256 337 294