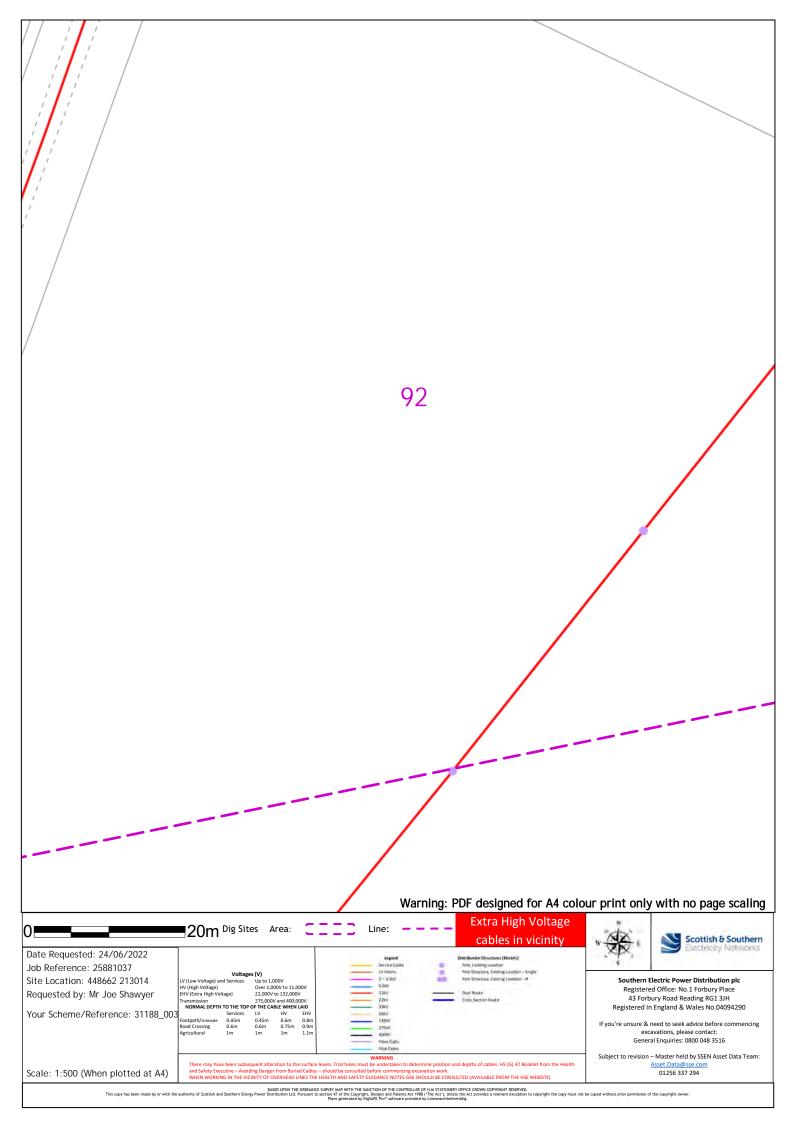

am: Scale: 1:500 (When plotted at A4) 01256 337 294









89 Warning: PDF designed for A4 colour print only with no page scaling Extra High Voltage ■20m Dig Sites Area: Line: cables in vicinity Scottish & Southern Date Requested: 24/06/2022 Job Reference: 25881037 Southern Electric Power Distribution plc Registered Office: No.1 Forbury Place Site Location: 448662 213014 Up to 1,000V Over 1,000V to 11,000V 22,000V to 132,000V Requested by: Mr Joe Shawyer 43 Forbury Road Reading RG1 3JH Registered In England & Wales No.04094290 Your Scheme/Reference: 31188\_003 If you're unsure & need to seek advice before commencing excavations, please contact: General Enquiries: 0800 048 3516 Subject to revision – Master held by SSEN Asset Data Team: Scale: 1:500 (When plotted at A4) 01256 337 294



























































Our Ref: 25881050 Your Ref: 31188\_004

Friday, 24 June 2022

Joe Shawyer Suite 6 Princess Caroline House 1 High Street Southend on Sea Essex SS1 1JE

Dear Joe Shawyer

**SSEN Distribution - Asset Network Plans** 

We have sent you the plans of our network records within the area requested. You will shortly receive responses each of the following; any High Voltage Mains cables and Low Voltage Mains cables.

Attached to this email is the 'Guide to Interpreting' which includes the legends for the plans on pages 7-9.

If a Service Cable is not shown on our maps sent, and you require the Cable to be Traced, please contact the General Enquiries Department on 0800 048 3516 (option 3) or via email, ge@ssen.co.uk

If you need further informatio