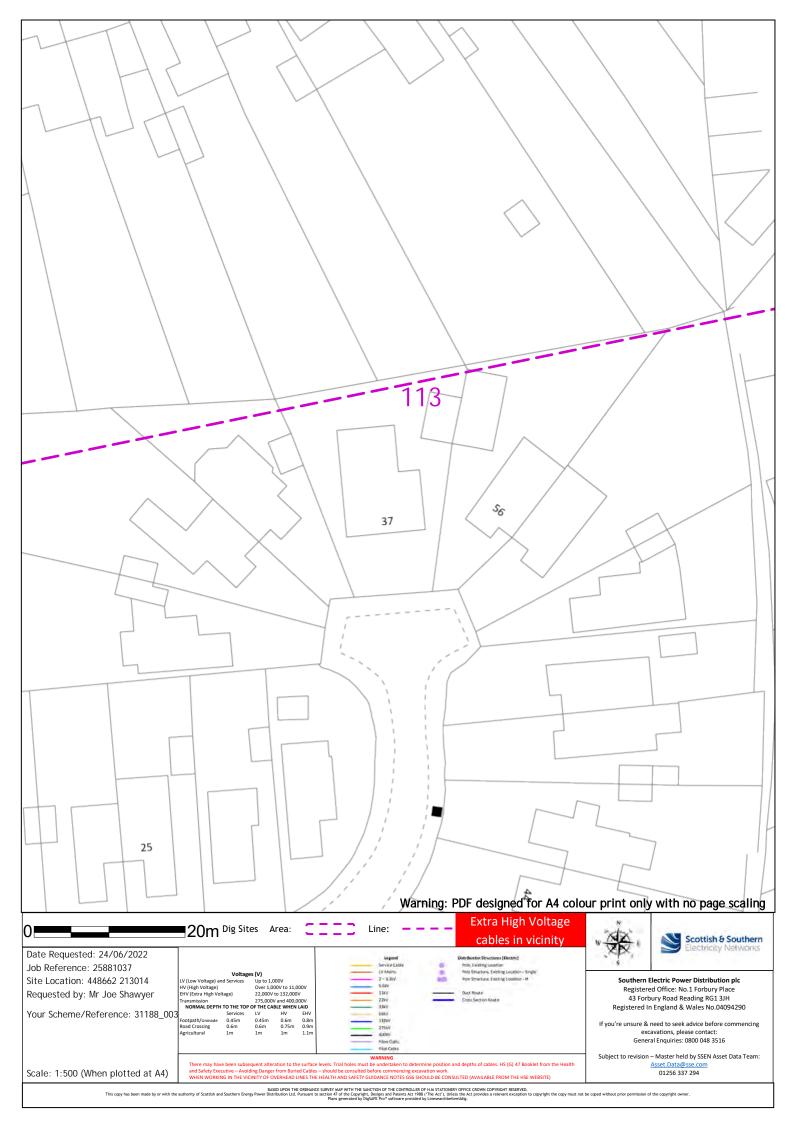

32 Warning: PDF designed for A4 colour print only with no page scaling Extra High Voltage 20m Dig Sites Area: Line: cables in vicinity Scottish & Southern Date Requested: 24/06/2022 Job Reference: 25881037 Up to 1,000V Over 1,000V to 11,000V 22,000V to 132,000V Southern Electric Power Distribution plc Registered Office: No.1 Forbury Place Site Location: 448662 213014 Requested by: Mr Joe Shawyer 43 Forbury Road Reading RG1 3JH Registered In England & Wales No.04094290 Your Scheme/Reference: 31188\_003 If you're unsure & need to seek advice before commencing excavations, please contact: General Enquiries: 0800 048 3516 Subject to revision – Master held by SSEN Asset Data Team: Scale: 1:500 (When plotted at A4) 01256 337 294