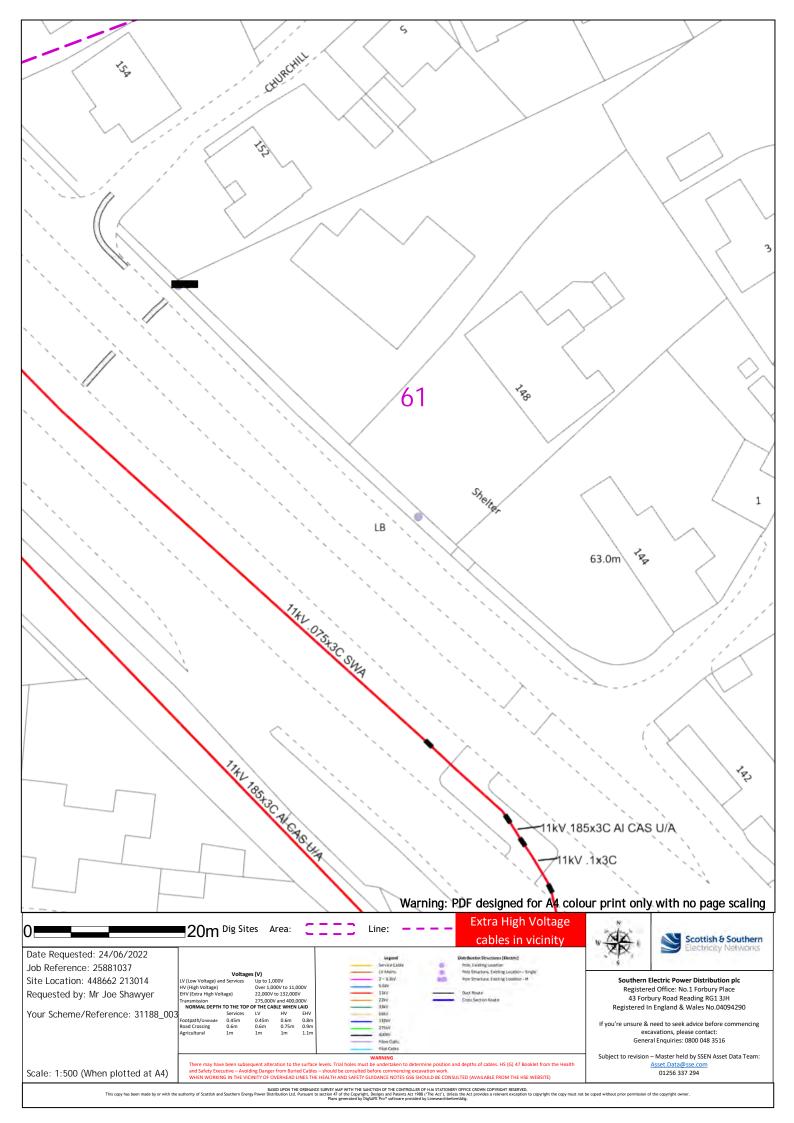

32 Warning: PDF designed for A4 colour print only with no page scaling Extra High Voltage 20m Dig Sites Area: Line: cables in vicinity Scottish & Southern Date Requested: 24/06/2022 Job Reference: 25881037 Up to 1,000V Over 1,000V to 11,000V 22,000V to 132,000V Southern Electric Power Distribution plc Registered Office: No.1 Forbury Place Site Location: 448662 213014 Requested by: Mr Joe Shawyer 43 Forbury Road Reading RG1 3JH Registered In England & Wales No.04094290 Your Scheme/Reference: 31188\_003 If you're unsure & need to seek advice before commencing excavations, please contact: General Enquiries: 0800 048 3516 Subject to revision – Master held by SSEN Asset Data Team: Scale: 1:500 (When plotted at A4) 01256 337 294