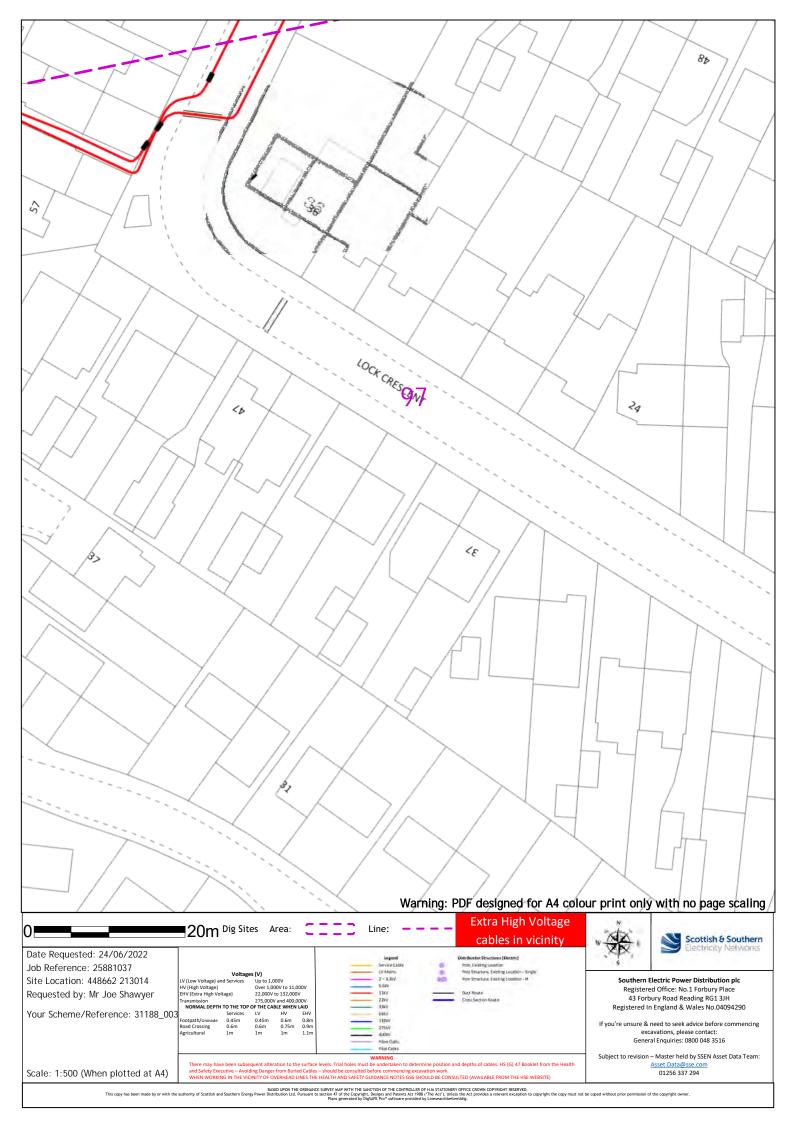

20 Warning: PDF designed for A4 colour print only with no page scaling Extra High Voltage 20m Dig Sites Area: Line: cables in vicinity Scottish & Southern Date Requested: 24/06/2022 Job Reference: 25881037 Up to 1,000V Over 1,000V to 11,000V 22,000V to 132,000V Southern Electric Power Distribution plc Registered Office: No.1 Forbury Place Site Location: 448662 213014 Requested by: Mr Joe Shawyer 43 Forbury Road Reading RG1 3JH Registered In England & Wales No.04094290 Your Scheme/Reference: 31188\_003 If you're unsure & need to seek advice before commencing excavations, please contact: General Enquiries: 0800 048 3516 Subject to revision – Master held by SSEN Asset Data Team: Scale: 1:500 (When plotted at A4) 01256 337 294