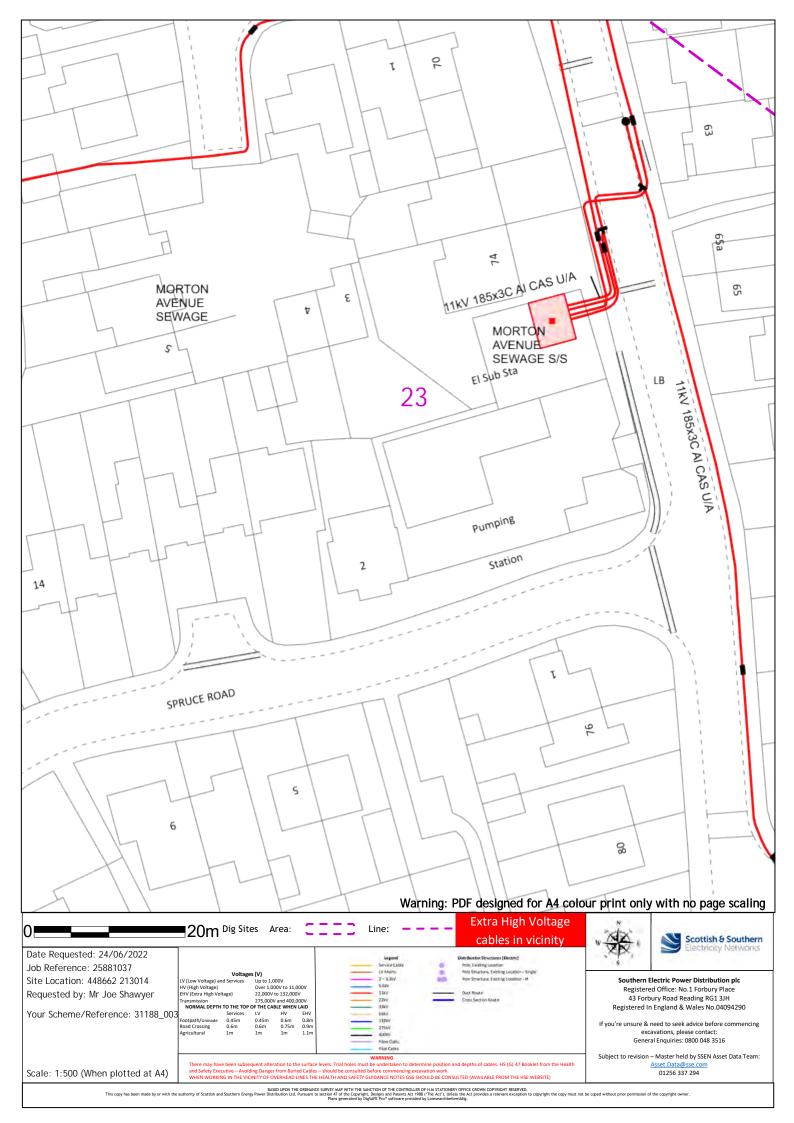

30 Warning: PDF designed for A4 colour print only with no page scaling Extra High Voltage 20m Dig Sites Area: Line: Scottish & Southern cables in vicinity Date Requested: 24/06/2022 Job Reference: 25881037 Southern Electric Power Distribution plc Registered Office: No.1 Forbury Place Site Location: 448662 213014 Up to 1,000V Over 1,000V to 11,000V 22,000V to 132,000V Requested by: Mr Joe Shawyer 43 Forbury Road Reading RG1 3JH Registered In England & Wales No.04094290 Your Scheme/Reference: 31188\_003 If you're unsure & need to seek advice before commencing excavations, please contact: General Enquiries: 0800 048 3516 Subject to revision – Master held by SSEN Asset Data Team: Scale: 1:500 (When plotted at A4) 01256 337 294