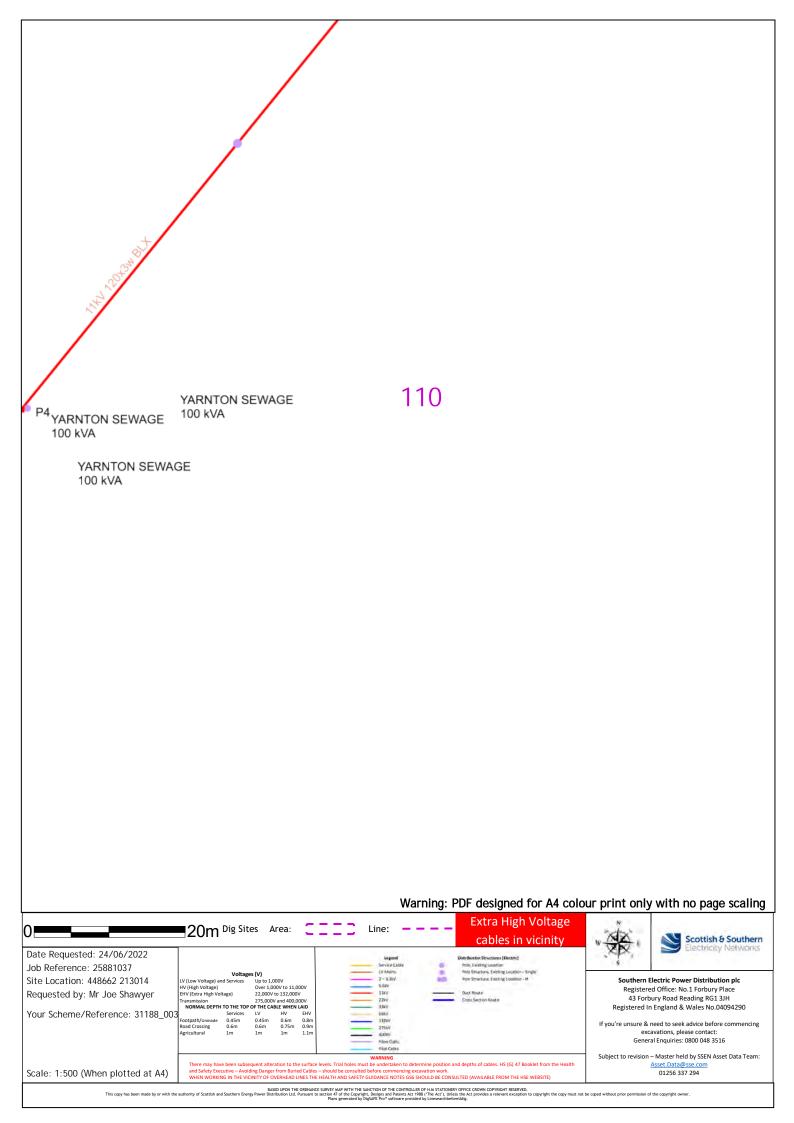

45 Warning: PDF designed for A4 colour print only with no page scaling Extra High Voltage ■20m Dig Sites Area: Line: cables in vicinity Scottish & Southern Date Requested: 24/06/2022 Job Reference: 25881037 Southern Electric Power Distribution plc Registered Office: No.1 Forbury Place Site Location: 448662 213014 Requested by: Mr Joe Shawyer 22,000V to 132,000V 43 Forbury Road Reading RG1 3JH Registered In England & Wales No.04094290 Your Scheme/Reference: 31188\_003 If you're unsure & need to seek advice before commencing excavations, please contact: General Enquiries: 0800 048 3516 Subject to revision – Master held by SSEN Asset Data Team: Scale: 1:500 (When plotted at A4) 01256 337 294