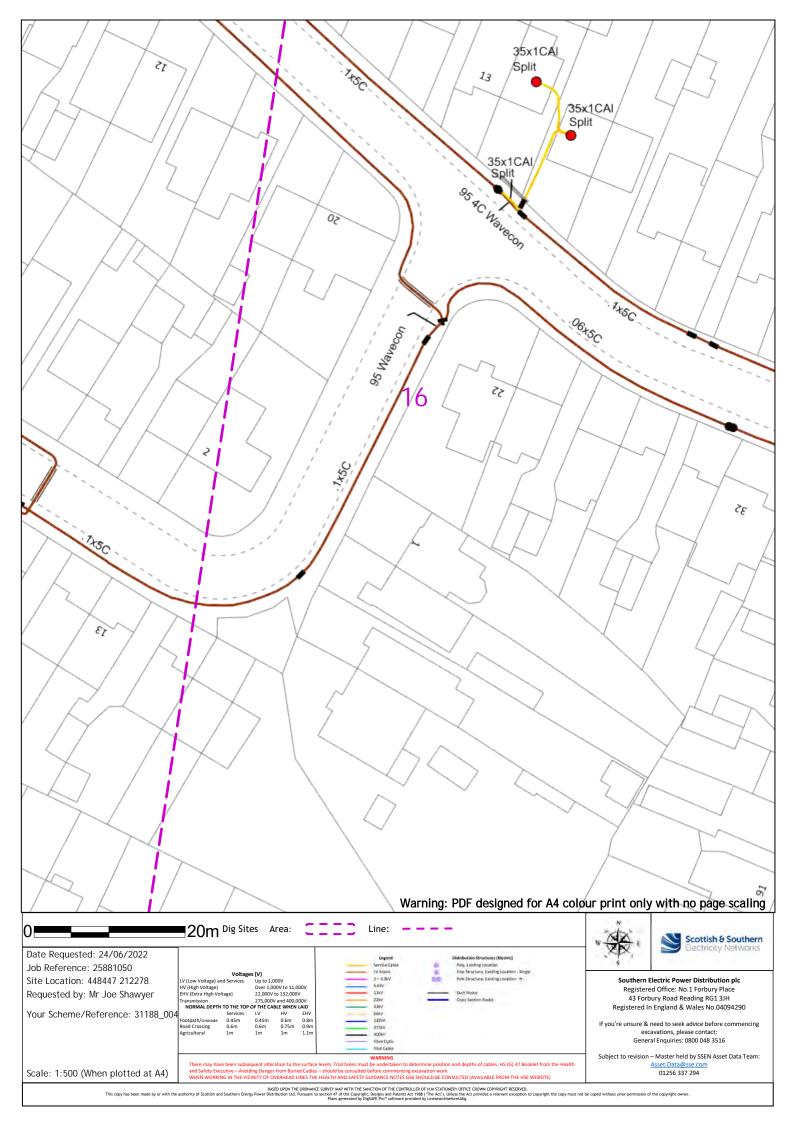

26 Warning: PDF designed for A4 colour print only with no page scaling ■20m Dig Sites Area: Line: Scottish & Southern Date Requested: 24/06/2022 Job Reference: 25881050 Up to 1,000V Over 1,000V to 11,000V 22,000V to 132,000V Southern Electric Power Distribution plc Registered Office: No.1 Forbury Place Site Location: 448447 212278 Requested by: Mr Joe Shawyer 43 Forbury Road Reading RG1 3JH Registered In England & Wales No.04094290 Your Scheme/Reference: 31188\_004 If you're unsure & need to seek advice before commencing excavations, please contact: General Enquiries: 0800 048 3516 Subject to revision – Master held by SSEN Asset Data Team: Scale: 1:500 (When plotted at A4) 01256 337 294