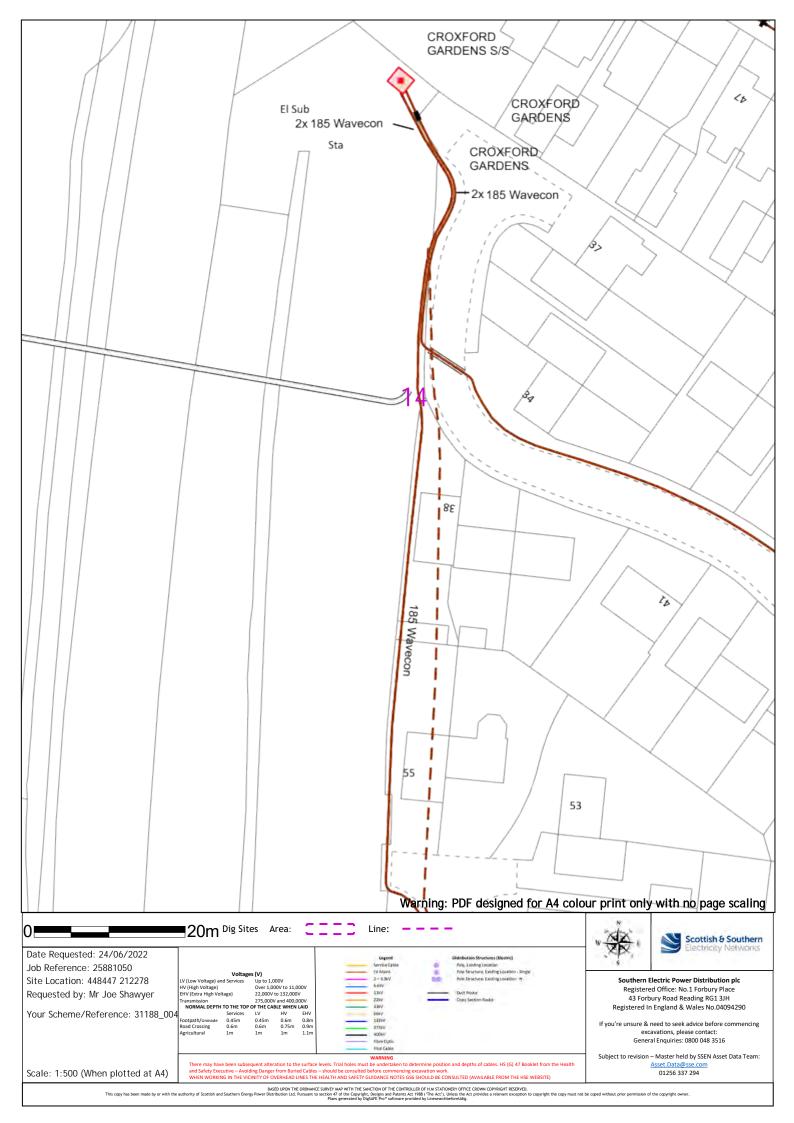

Kind Regards,

Asset Data Team 01256 337 294 Asset.data@sse.com

Warning: PDF designed for A4 colour print only with no page scaling ■20m Dig Sites Area: Line: Scottish & Southern Date Requested: 24/06/2022 Job Reference: 25881050 ts (V)
Up to 1,000V
Over 1,000V to 11,000V
22,000V to 132,000V
225,000V and 400,000V
OF THE CABLE WHEN LAID
LV
HV
EHV
0.45m
0.6m
0.75m
0.9m
1m
1m
1.1m Southern Electric Power Distribution plc Registered Office: No.1 Forbury Place Site Location: 448447 212278 Requested by: Mr Joe Shawyer 43 Forbury Road Reading RG1 3JH Registered In England & Wales No.04094290 Your Scheme/Reference: 31188\_004 If you're unsure & need to seek advice before commencing excavations, please contact: General Enquiries: 0800 048 3516 Subject to revision – Master held by SSEN Asset Data Team: Scale: 1:500 (When plotted at A4) 01256 337 294

26 Warning: PDF designed for A4 colour print only with no page scaling ■20m Dig Sites Area: Line: Scottish & Southern Date Requested: 24/06/2022 Job Reference: 25881050 Up to 1,000V Over 1,000V to 11,000V 22,000V to 132,000V Southern Electric Power Distribution plc Registered Office: No.1 Forbury Place Site Location: 448447 212278 Requested by: Mr Joe Shawyer 43 Forbury Road Reading RG1 3JH Registered In England & Wales No.04094290 Your Scheme/Reference: 31188\_004 If you're unsure & need to seek advice before commencing excavations, please contact: General Enquiries: 0800 048 3516 Subject to revision – Master held by SSEN Asset Data Team: Scale: 1:500 (When plotted at A4) 01256 337 294