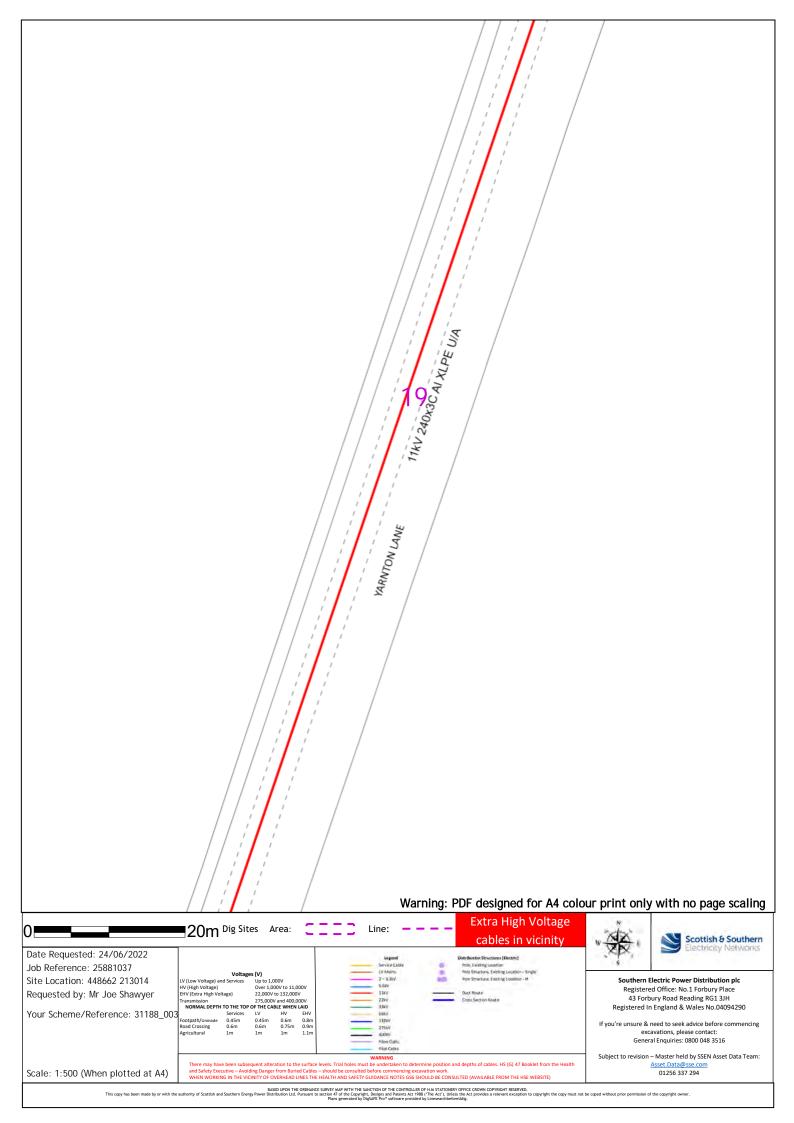

32 Warning: PDF designed for A4 colour print only with no page scaling Extra High Voltage 20m Dig Sites Area: Line: cables in vicinity Scottish & Southern Date Requested: 24/06/2022 Job Reference: 25881037 Up to 1,000V Over 1,000V to 11,000V 22,000V to 132,000V Southern Electric Power Distribution plc Registered Office: No.1 Forbury Place Site Location: 448662 213014 Requested by: Mr Joe Shawyer 43 Forbury Road Reading RG1 3JH Registered In England & Wales No.04094290 Your Scheme/Reference: 31188\_003 If you're unsure & need to seek advice before commencing excavations, please contact: General Enquiries: 0800 048 3516 Subject to revision – Master held by SSEN Asset Data Team: Scale: 1:500 (When plotted at A4) 01256 337 294