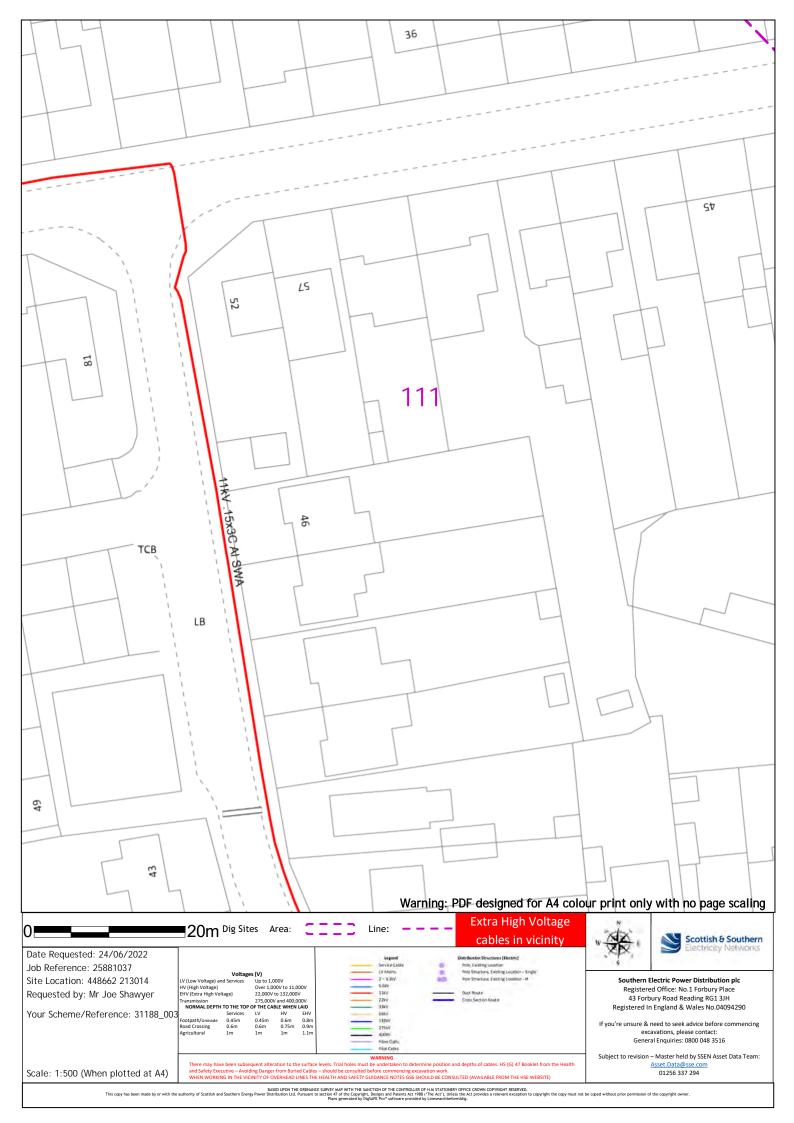

20 Warning: PDF designed for A4 colour print only with no page scaling Extra High Voltage 20m Dig Sites Area: Line: cables in vicinity Scottish & Southern Date Requested: 24/06/2022 Job Reference: 25881037 Up to 1,000V Over 1,000V to 11,000V 22,000V to 132,000V Southern Electric Power Distribution plc Registered Office: No.1 Forbury Place Site Location: 448662 213014 Requested by: Mr Joe Shawyer 43 Forbury Road Reading RG1 3JH Registered In England & Wales No.04094290 Your Scheme/Reference: 31188\_003 If you're unsure & need to seek advice before commencing excavations, please contact: General Enquiries: 0800 048 3516 Subject to revision – Master held by SSEN Asset Data Team: Scale: 1:500 (When plotted at A4) 01256 337 294