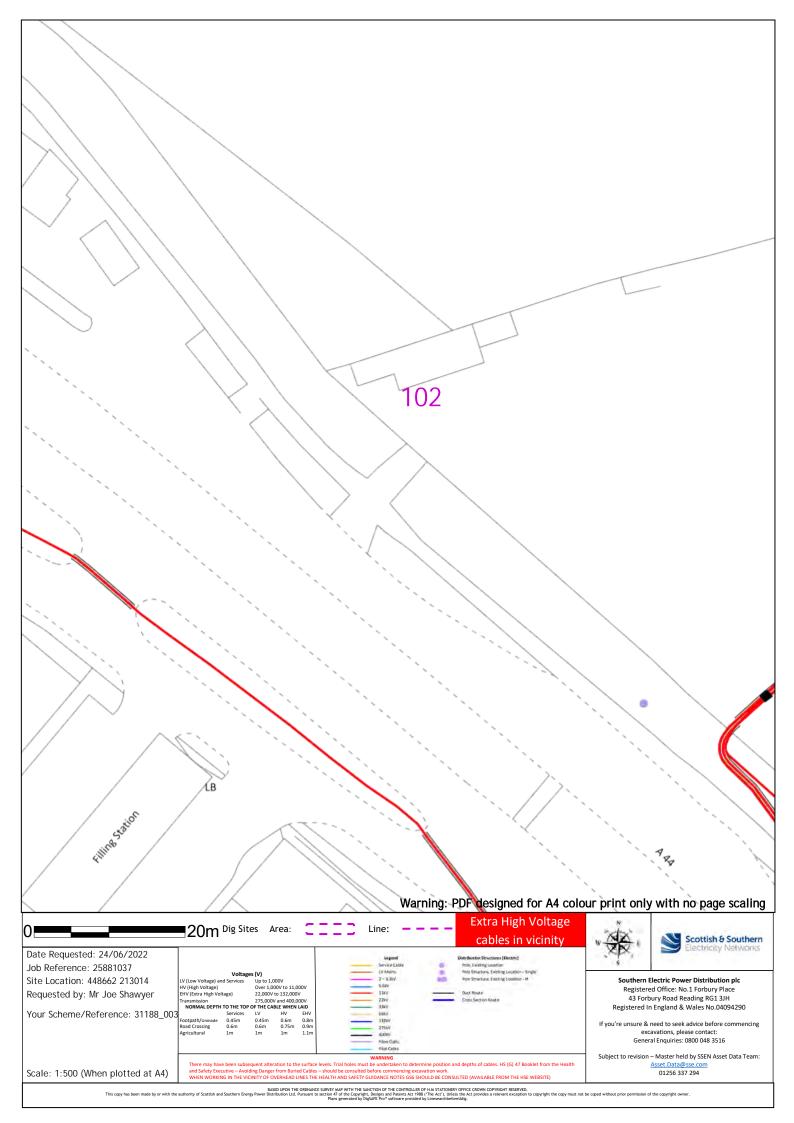

20 Warning: PDF designed for A4 colour print only with no page scaling Extra High Voltage 20m Dig Sites Area: Line: cables in vicinity Scottish & Southern Date Requested: 24/06/2022 Job Reference: 25881037 Up to 1,000V Over 1,000V to 11,000V 22,000V to 132,000V Southern Electric Power Distribution plc Registered Office: No.1 Forbury Place Site Location: 448662 213014 Requested by: Mr Joe Shawyer 43 Forbury Road Reading RG1 3JH Registered In England & Wales No.04094290 Your Scheme/Reference: 31188\_003 If you're unsure & need to seek advice before commencing excavations, please contact: General Enquiries: 0800 048 3516 Subject to revision – Master held by SSEN Asset Data Team: Scale: 1:500 (When plotted at A4) 01256 337 294