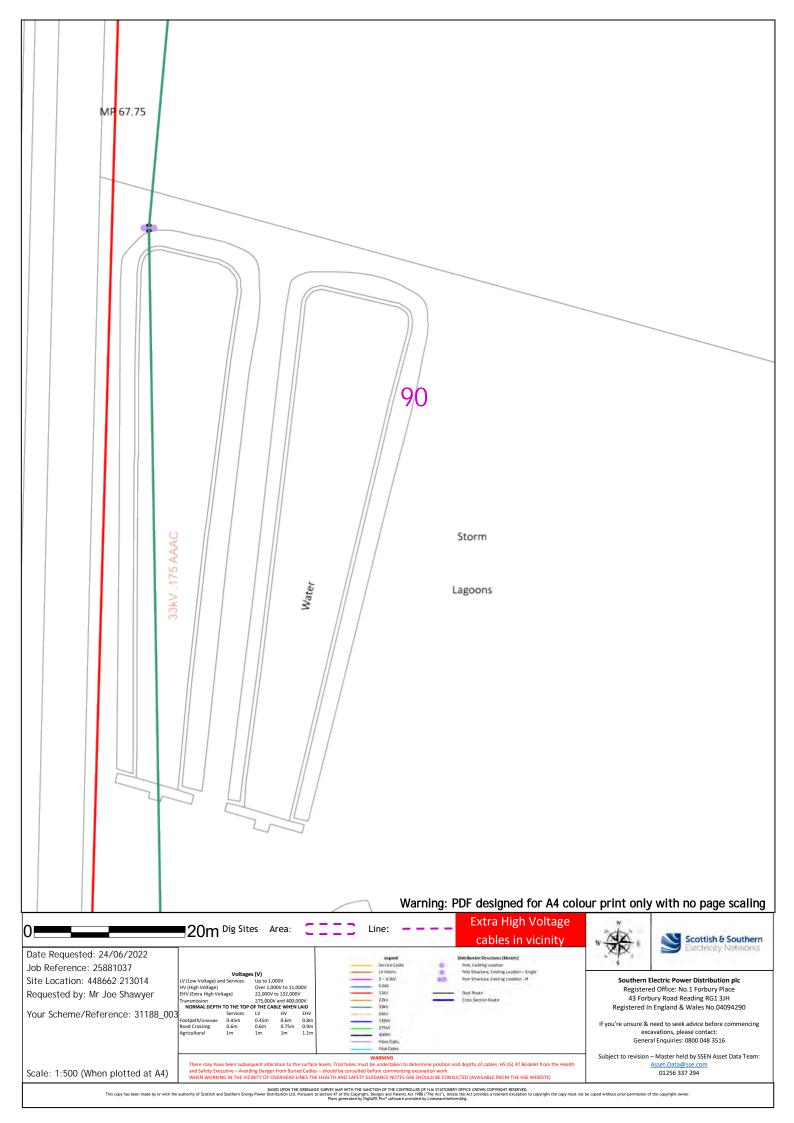

89 Warning: PDF designed for A4 colour print only with no page scaling Extra High Voltage ■20m Dig Sites Area: Line: cables in vicinity Scottish & Southern Date Requested: 24/06/2022 Job Reference: 25881037 Southern Electric Power Distribution plc Registered Office: No.1 Forbury Place Site Location: 448662 213014 Up to 1,000V Over 1,000V to 11,000V 22,000V to 132,000V Requested by: Mr Joe Shawyer 43 Forbury Road Reading RG1 3JH Registered In England & Wales No.04094290 Your Scheme/Reference: 31188\_003 If you're unsure & need to seek advice before commencing excavations, please contact: General Enquiries: 0800 048 3516 Subject to revision – Master held by SSEN Asset Data Team: Scale: 1:500 (When plotted at A4) 01256 337 294