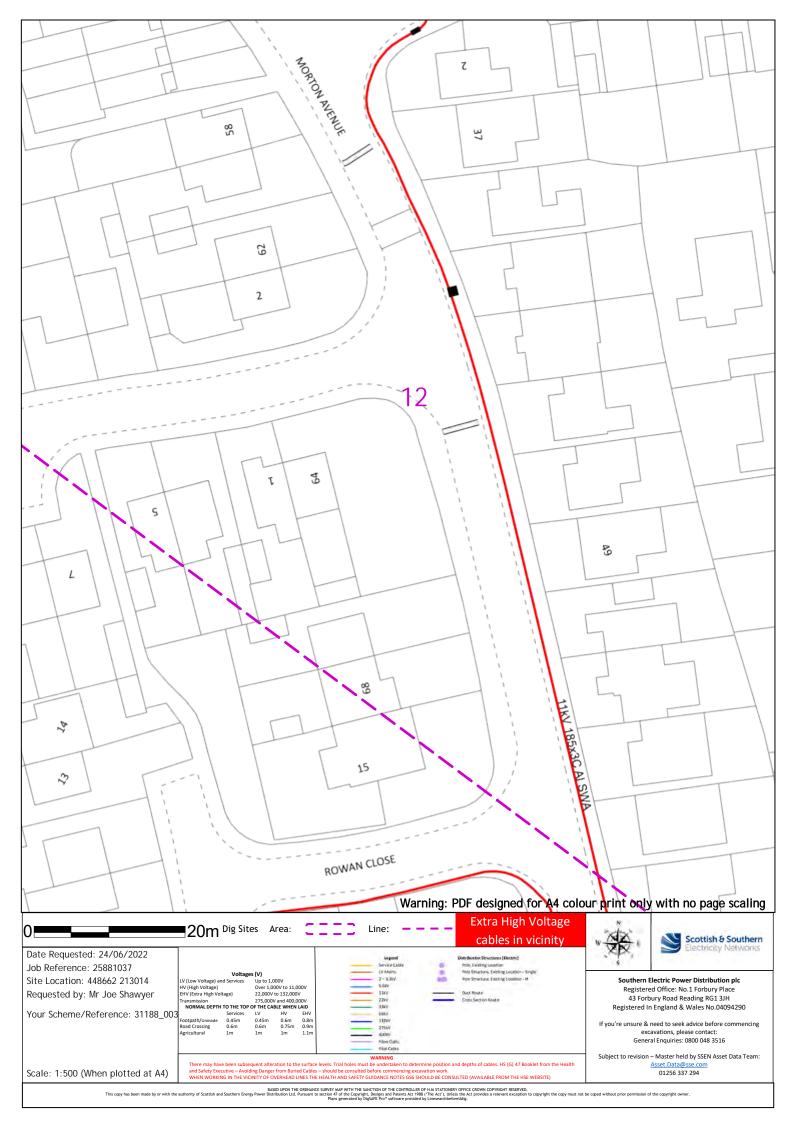

30 Warning: PDF designed for A4 colour print only with no page scaling Extra High Voltage 20m Dig Sites Area: Line: Scottish & Southern cables in vicinity Date Requested: 24/06/2022 Job Reference: 25881037 Southern Electric Power Distribution plc Registered Office: No.1 Forbury Place Site Location: 448662 213014 Up to 1,000V Over 1,000V to 11,000V 22,000V to 132,000V Requested by: Mr Joe Shawyer 43 Forbury Road Reading RG1 3JH Registered In England & Wales No.04094290 Your Scheme/Reference: 31188\_003 If you're unsure & need to seek advice before commencing excavations, please contact: General Enquiries: 0800 048 3516 Subject to revision – Master held by SSEN Asset Data Team: Scale: 1:500 (When plotted at A4) 01256 337 294