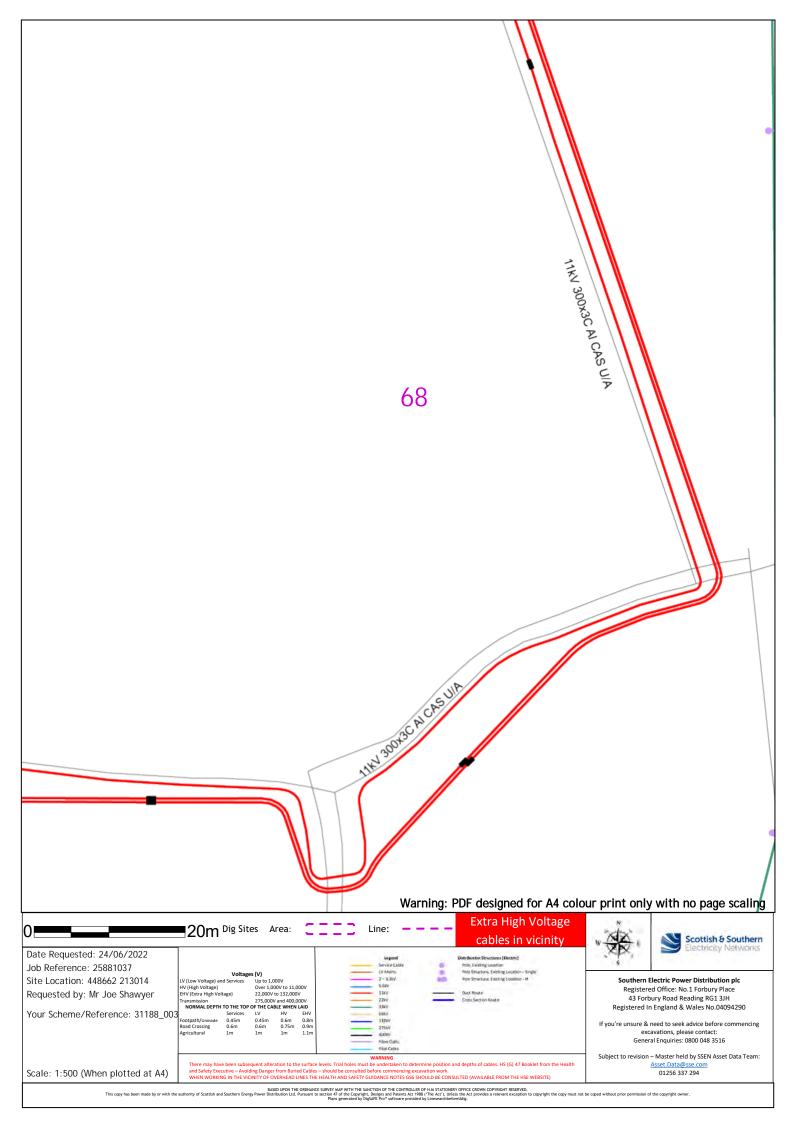

30 Warning: PDF designed for A4 colour print only with no page scaling Extra High Voltage 20m Dig Sites Area: Line: Scottish & Southern cables in vicinity Date Requested: 24/06/2022 Job Reference: 25881037 Southern Electric Power Distribution plc Registered Office: No.1 Forbury Place Site Location: 448662 213014 Up to 1,000V Over 1,000V to 11,000V 22,000V to 132,000V Requested by: Mr Joe Shawyer 43 Forbury Road Reading RG1 3JH Registered In England & Wales No.04094290 Your Scheme/Reference: 31188\_003 If you're unsure & need to seek advice before commencing excavations, please contact: General Enquiries: 0800 048 3516 Subject to revision – Master held by SSEN Asset Data Team: Scale: 1:500 (When plotted at A4) 01256 337 294