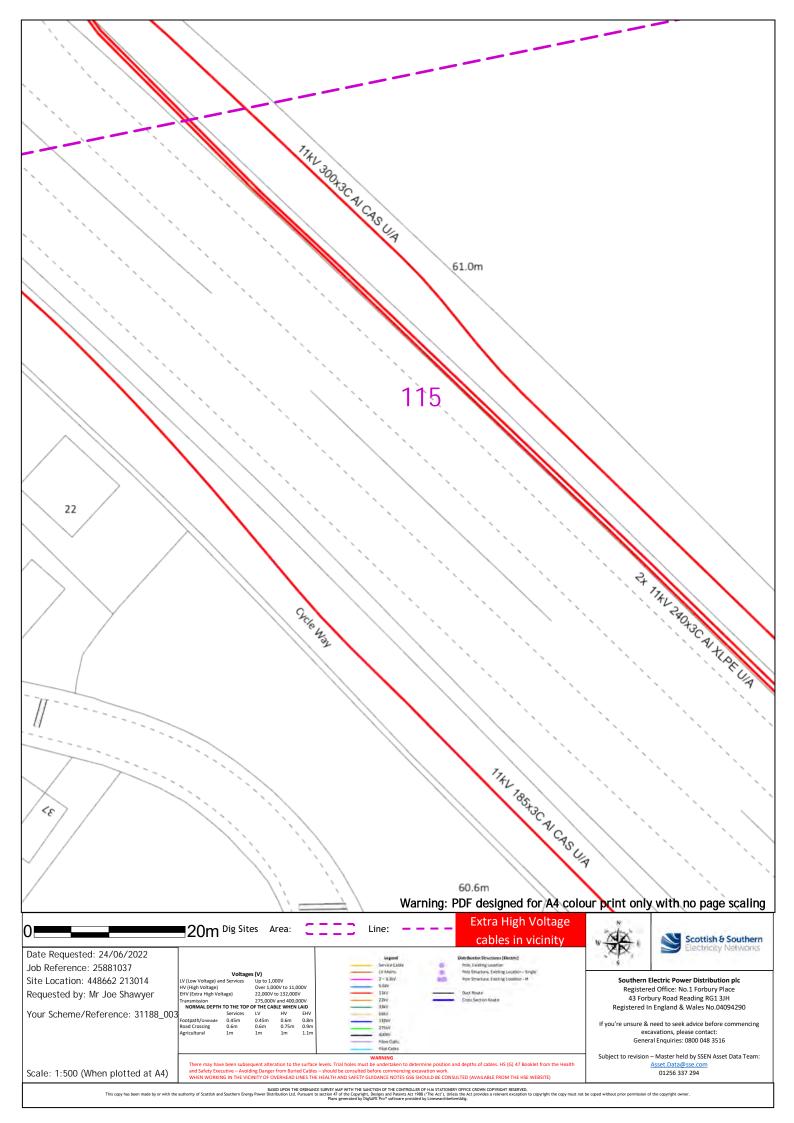

20 Warning: PDF designed for A4 colour print only with no page scaling Extra High Voltage 20m Dig Sites Area: Line: cables in vicinity Scottish & Southern Date Requested: 24/06/2022 Job Reference: 25881037 Up to 1,000V Over 1,000V to 11,000V 22,000V to 132,000V Southern Electric Power Distribution plc Registered Office: No.1 Forbury Place Site Location: 448662 213014 Requested by: Mr Joe Shawyer 43 Forbury Road Reading RG1 3JH Registered In England & Wales No.04094290 Your Scheme/Reference: 31188\_003 If you're unsure & need to seek advice before commencing excavations, please contact: General Enquiries: 0800 048 3516 Subject to revision – Master held by SSEN Asset Data Team: Scale: 1:500 (When plotted at A4) 01256 337 294