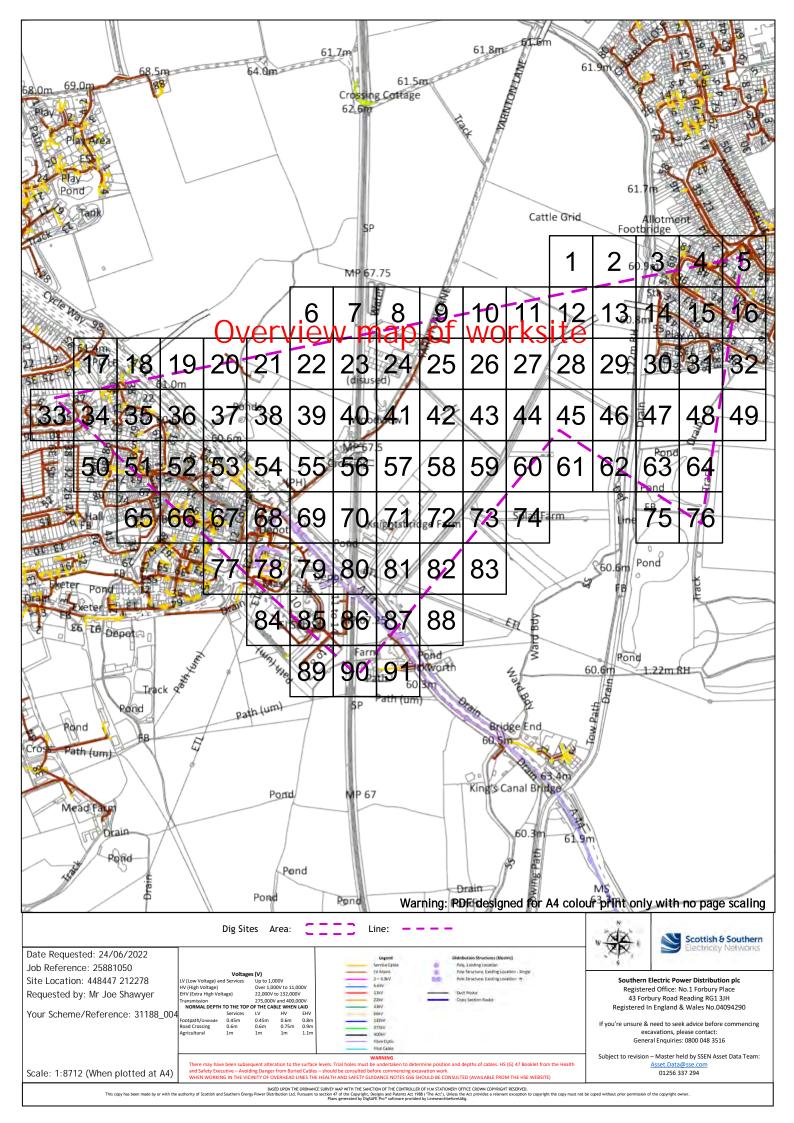

Our Ref: 25881050 Your Ref: 31188\_004

Friday, 24 June 2022

Joe Shawyer Suite 6 Princess Caroline House 1 High Street Southend on Sea Essex SS1 1JE

Dear Joe Shawyer

**SSEN Distribution - Asset Network Plans** 

We have sent you the plans of our network records within the area requested. You will shortly receive responses each of the following; any High Voltage Mains cables and Low Voltage Mains cables.

Attached to this email is the 'Guide to Interpreting' which includes the legends for the plans on pages 7-9.