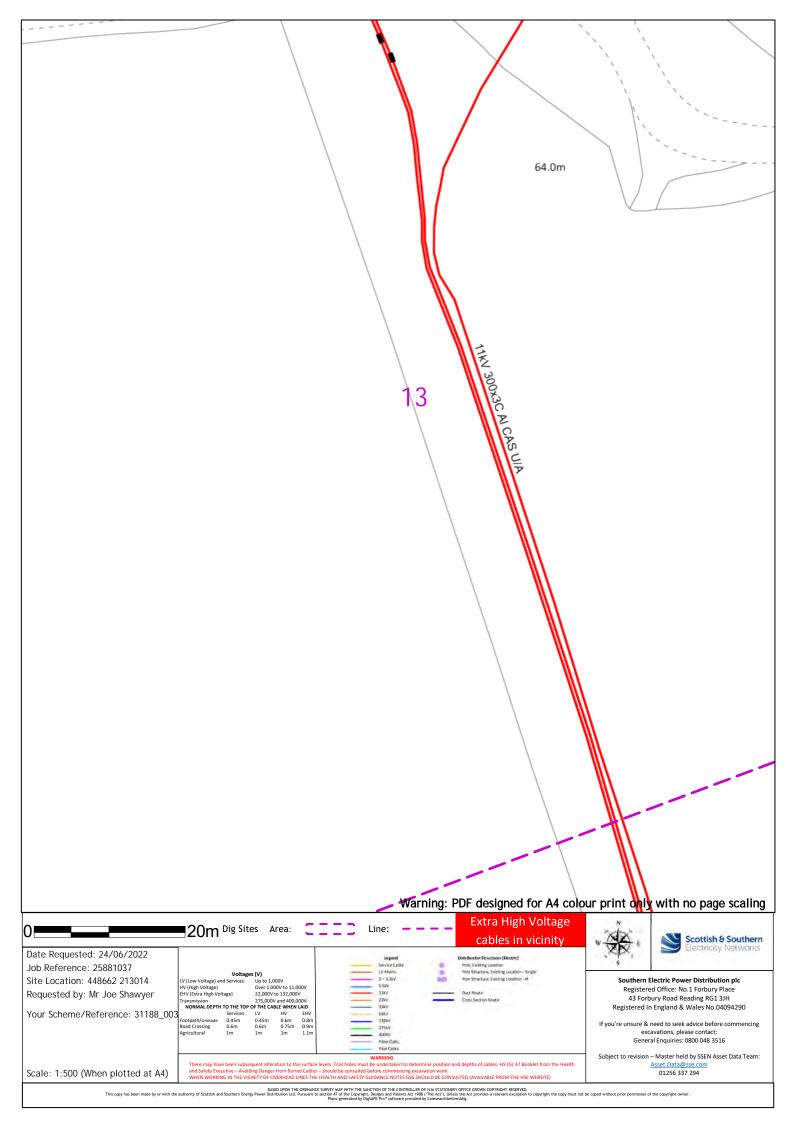

32 Warning: PDF designed for A4 colour print only with no page scaling Extra High Voltage 20m Dig Sites Area: Line: cables in vicinity Scottish & Southern Date Requested: 24/06/2022 Job Reference: 25881037 Up to 1,000V Over 1,000V to 11,000V 22,000V to 132,000V Southern Electric Power Distribution plc Registered Office: No.1 Forbury Place Site Location: 448662 213014 Requested by: Mr Joe Shawyer 43 Forbury Road Reading RG1 3JH Registered In England & Wales No.04094290 Your Scheme/Reference: 31188\_003 If you're unsure & need to seek advice before commencing excavations, please contact: General Enquiries: 0800 048 3516 Subject to revision – Master held by SSEN Asset Data Team: Scale: 1:500 (When plotted at A4) 01256 337 294