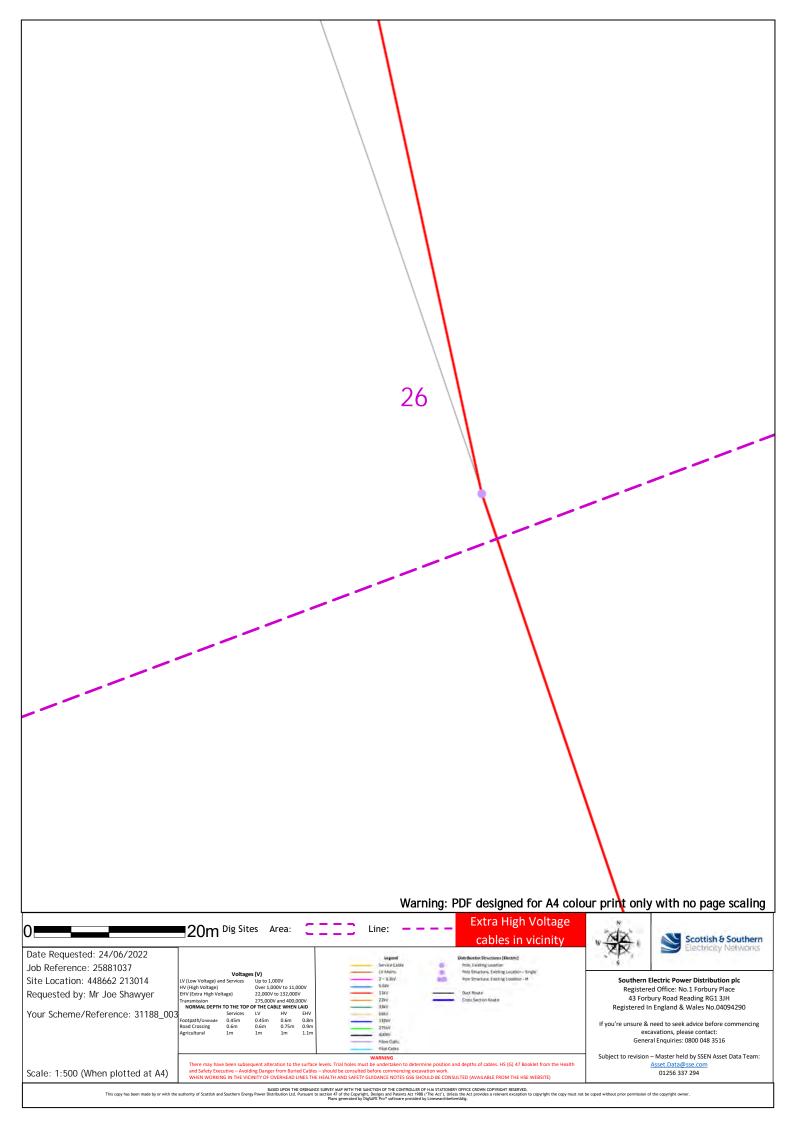

20 Warning: PDF designed for A4 colour print only with no page scaling Extra High Voltage 20m Dig Sites Area: Line: cables in vicinity Scottish & Southern Date Requested: 24/06/2022 Job Reference: 25881037 Up to 1,000V Over 1,000V to 11,000V 22,000V to 132,000V Southern Electric Power Distribution plc Registered Office: No.1 Forbury Place Site Location: 448662 213014 Requested by: Mr Joe Shawyer 43 Forbury Road Reading RG1 3JH Registered In England & Wales No.04094290 Your Scheme/Reference: 31188\_003 If you're unsure & need to seek advice before commencing excavations, please contact: General Enquiries: 0800 048 3516 Subject to revision – Master held by SSEN Asset Data Team: Scale: 1:500 (When plotted at A4) 01256 337 294