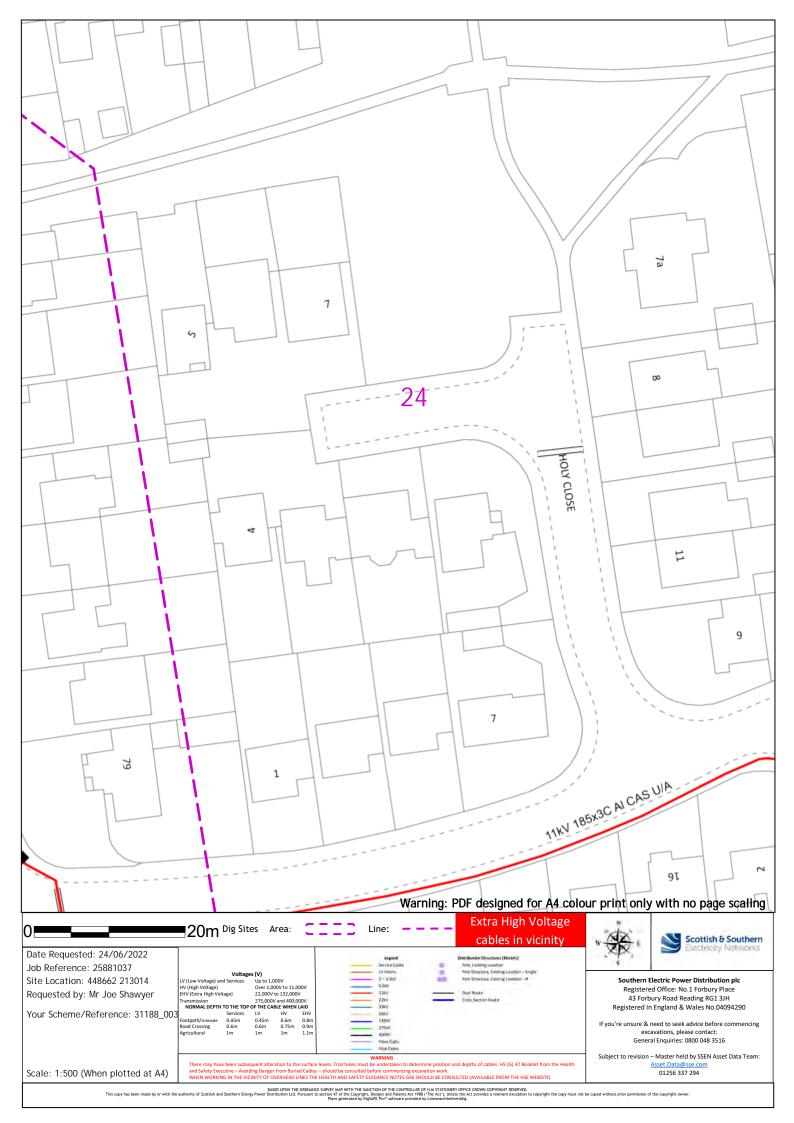

32 Warning: PDF designed for A4 colour print only with no page scaling Extra High Voltage 20m Dig Sites Area: Line: cables in vicinity Scottish & Southern Date Requested: 24/06/2022 Job Reference: 25881037 Up to 1,000V Over 1,000V to 11,000V 22,000V to 132,000V Southern Electric Power Distribution plc Registered Office: No.1 Forbury Place Site Location: 448662 213014 Requested by: Mr Joe Shawyer 43 Forbury Road Reading RG1 3JH Registered In England & Wales No.04094290 Your Scheme/Reference: 31188\_003 If you're unsure & need to seek advice before commencing excavations, please contact: General Enquiries: 0800 048 3516 Subject to revision – Master held by SSEN Asset Data Team: Scale: 1:500 (When plotted at A4) 01256 337 294