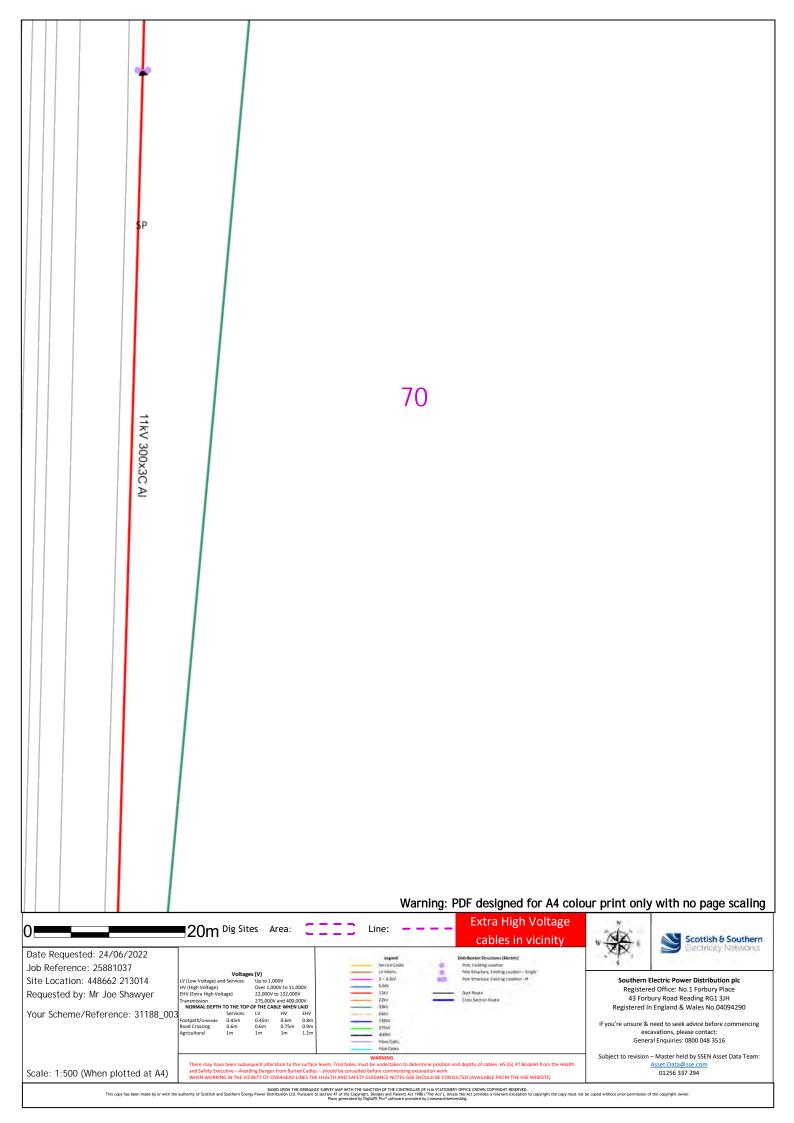

35 Warning: PDF designed for A4 colour print only with no page scaling Extra High Voltage ■20m Dig Sites Area: Line: cables in vicinity Scottish & Southern Date Requested: 24/06/2022 Job Reference: 25881037 Southern Electric Power Distribution plc Registered Office: No.1 Forbury Place Site Location: 448662 213014 Requested by: Mr Joe Shawyer 22,000V to 132,000V 43 Forbury Road Reading RG1 3JH Registered In England & Wales No.04094290 Your Scheme/Reference: 31188\_003 If you're unsure & need to seek advice before commencing excavations, please contact: General Enquiries: 0800 048 3516 Subject to revision – Master held by SSEN Asset Data Team: Scale: 1:500 (When plotted at A4) 01256 337 294