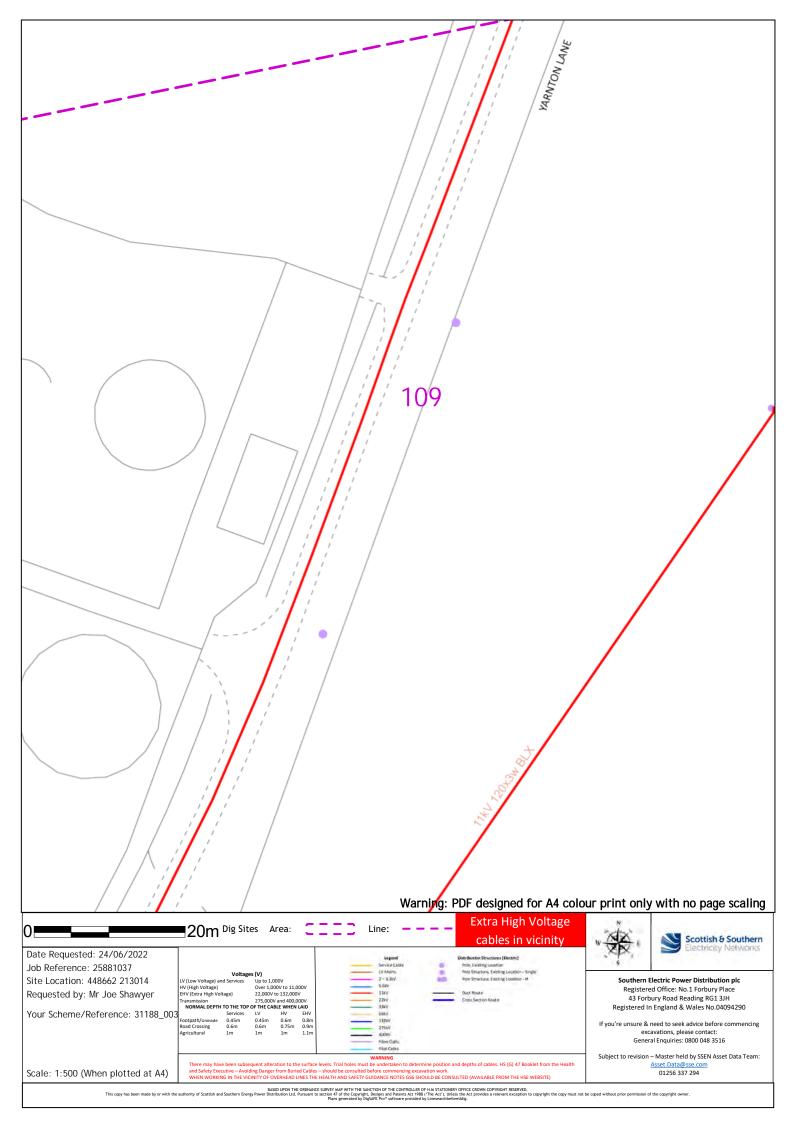

35 Warning: PDF designed for A4 colour print only with no page scaling Extra High Voltage ■20m Dig Sites Area: Line: cables in vicinity Scottish & Southern Date Requested: 24/06/2022 Job Reference: 25881037 Southern Electric Power Distribution plc Registered Office: No.1 Forbury Place Site Location: 448662 213014 Requested by: Mr Joe Shawyer 22,000V to 132,000V 43 Forbury Road Reading RG1 3JH Registered In England & Wales No.04094290 Your Scheme/Reference: 31188\_003 If you're unsure & need to seek advice before commencing excavations, please contact: General Enquiries: 0800 048 3516 Subject to revision – Master held by SSEN Asset Data Team: Scale: 1:500 (When plotted at A4) 01256 337 294