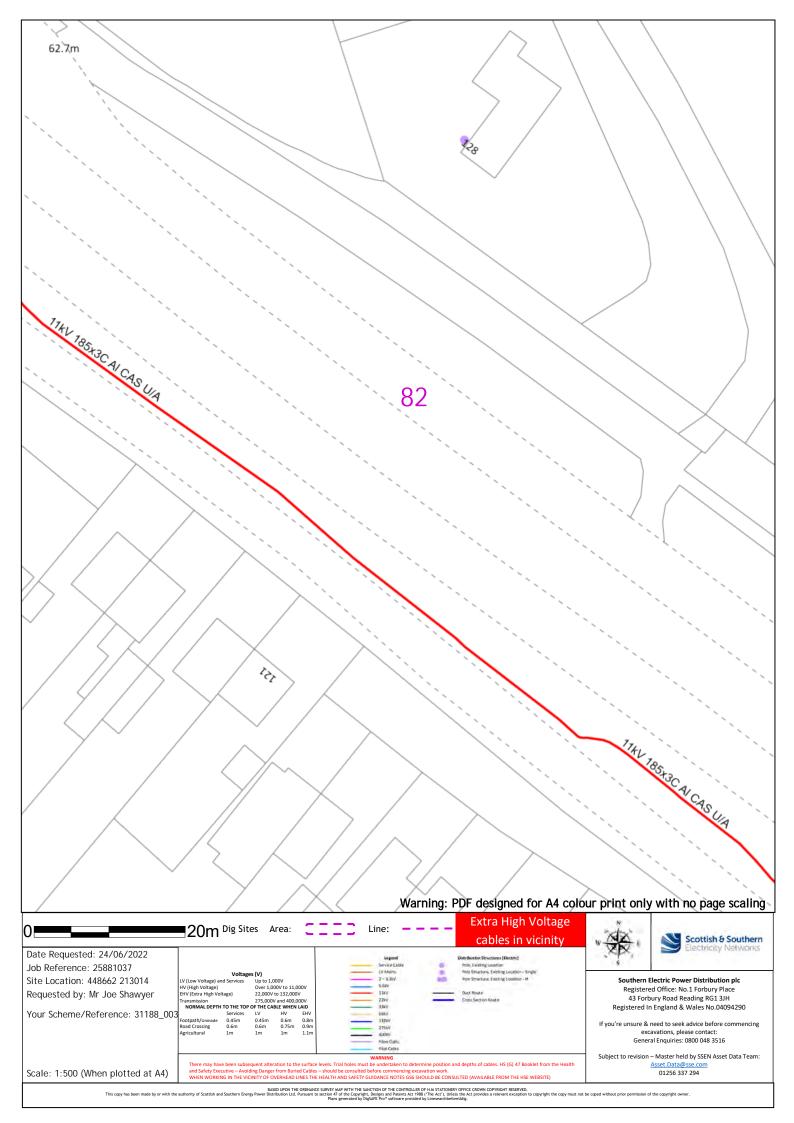

20 Warning: PDF designed for A4 colour print only with no page scaling Extra High Voltage 20m Dig Sites Area: Line: cables in vicinity Scottish & Southern Date Requested: 24/06/2022 Job Reference: 25881037 Up to 1,000V Over 1,000V to 11,000V 22,000V to 132,000V Southern Electric Power Distribution plc Registered Office: No.1 Forbury Place Site Location: 448662 213014 Requested by: Mr Joe Shawyer 43 Forbury Road Reading RG1 3JH Registered In England & Wales No.04094290 Your Scheme/Reference: 31188\_003 If you're unsure & need to seek advice before commencing excavations, please contact: General Enquiries: 0800 048 3516 Subject to revision – Master held by SSEN Asset Data Team: Scale: 1:500 (When plotted at A4) 01256 337 294