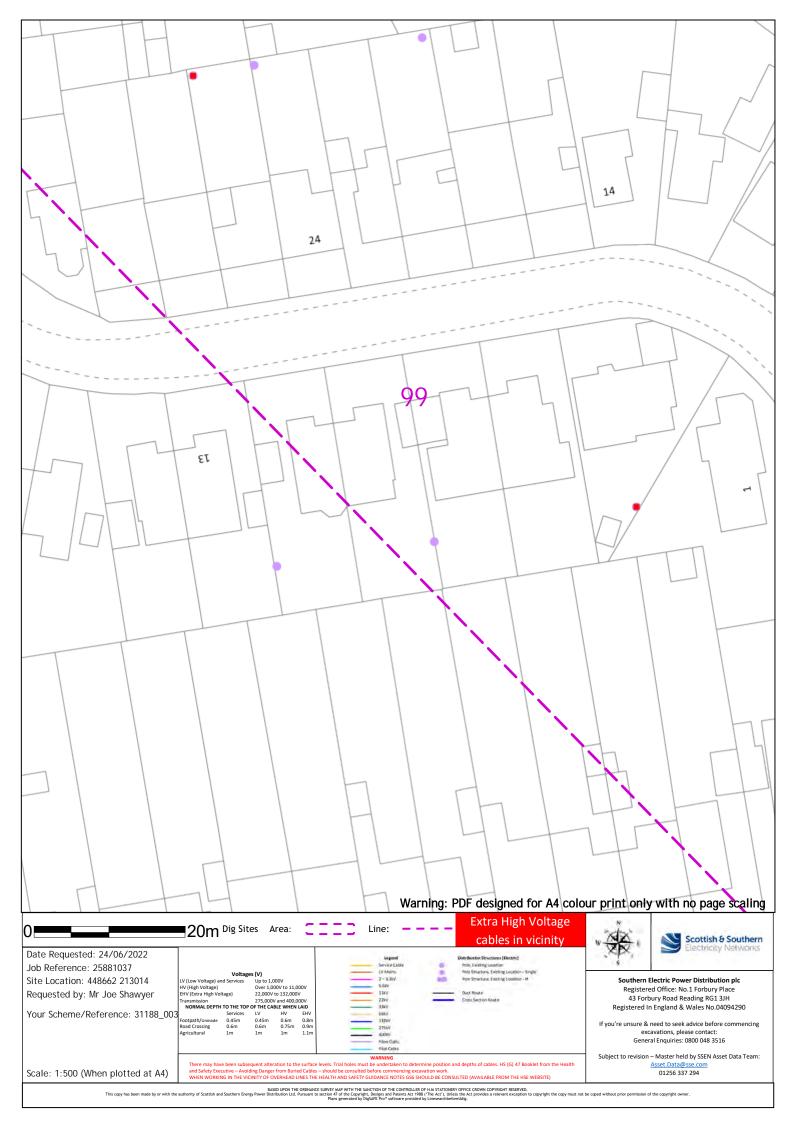

32 Warning: PDF designed for A4 colour print only with no page scaling Extra High Voltage 20m Dig Sites Area: Line: cables in vicinity Scottish & Southern Date Requested: 24/06/2022 Job Reference: 25881037 Up to 1,000V Over 1,000V to 11,000V 22,000V to 132,000V Southern Electric Power Distribution plc Registered Office: No.1 Forbury Place Site Location: 448662 213014 Requested by: Mr Joe Shawyer 43 Forbury Road Reading RG1 3JH Registered In England & Wales No.04094290 Your Scheme/Reference: 31188\_003 If you're unsure & need to seek advice before commencing excavations, please contact: General Enquiries: 0800 048 3516 Subject to revision – Master held by SSEN Asset Data Team: Scale: 1:500 (When plotted at A4) 01256 337 294