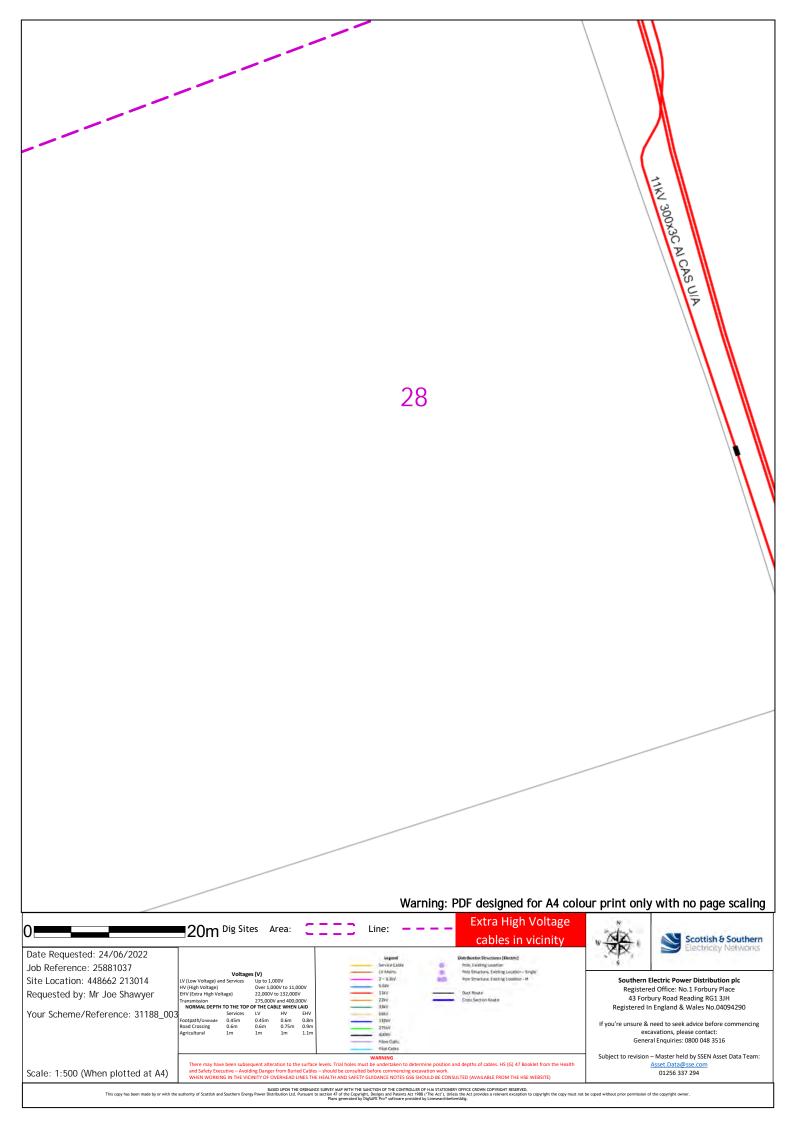

32 Warning: PDF designed for A4 colour print only with no page scaling Extra High Voltage 20m Dig Sites Area: Line: cables in vicinity Scottish & Southern Date Requested: 24/06/2022 Job Reference: 25881037 Up to 1,000V Over 1,000V to 11,000V 22,000V to 132,000V Southern Electric Power Distribution plc Registered Office: No.1 Forbury Place Site Location: 448662 213014 Requested by: Mr Joe Shawyer 43 Forbury Road Reading RG1 3JH Registered In England & Wales No.04094290 Your Scheme/Reference: 31188\_003 If you're unsure & need to seek advice before commencing excavations, please contact: General Enquiries: 0800 048 3516 Subject to revision – Master held by SSEN Asset Data Team: Scale: 1:500 (When plotted at A4) 01256 337 294