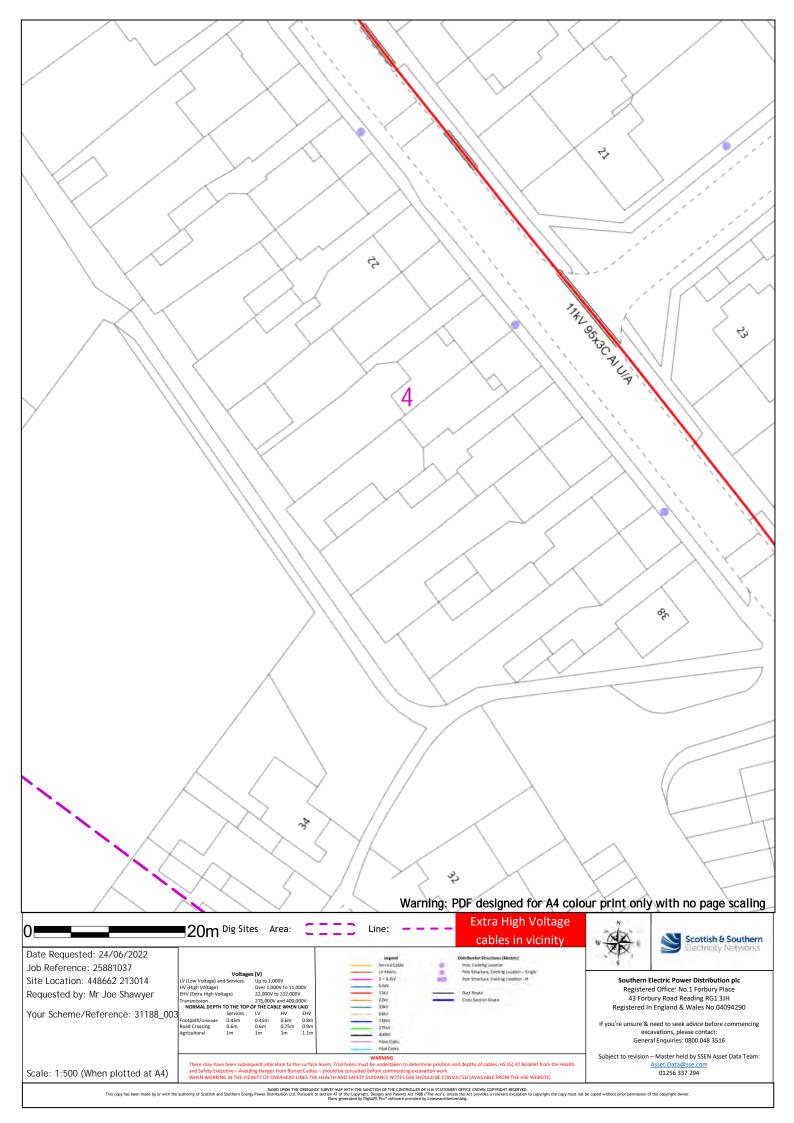

30 Warning: PDF designed for A4 colour print only with no page scaling Extra High Voltage 20m Dig Sites Area: Line: Scottish & Southern cables in vicinity Date Requested: 24/06/2022 Job Reference: 25881037 Southern Electric Power Distribution plc Registered Office: No.1 Forbury Place Site Location: 448662 213014 Up to 1,000V Over 1,000V to 11,000V 22,000V to 132,000V Requested by: Mr Joe Shawyer 43 Forbury Road Reading RG1 3JH Registered In England & Wales No.04094290 Your Scheme/Reference: 31188\_003 If you're unsure & need to seek advice before commencing excavations, please contact: General Enquiries: 0800 048 3516 Subject to revision – Master held by SSEN Asset Data Team: Scale: 1:500 (When plotted at A4) 01256 337 294