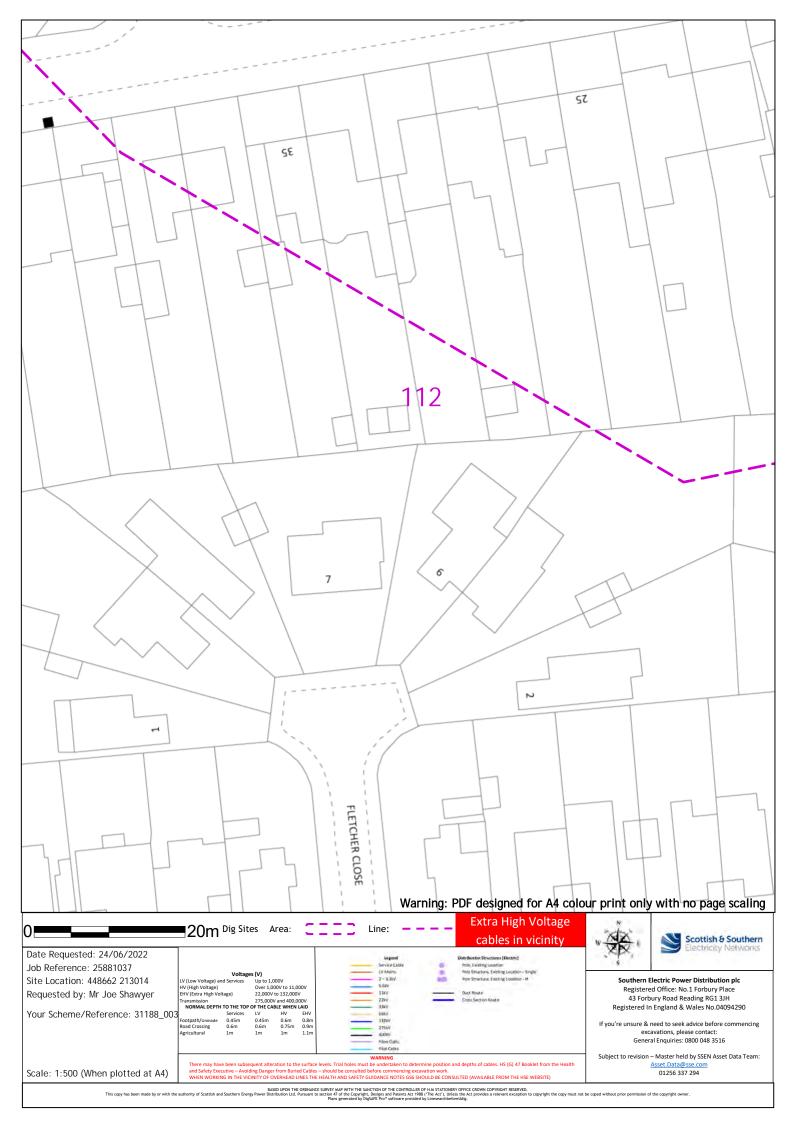

30 Warning: PDF designed for A4 colour print only with no page scaling Extra High Voltage 20m Dig Sites Area: Line: Scottish & Southern cables in vicinity Date Requested: 24/06/2022 Job Reference: 25881037 Southern Electric Power Distribution plc Registered Office: No.1 Forbury Place Site Location: 448662 213014 Up to 1,000V Over 1,000V to 11,000V 22,000V to 132,000V Requested by: Mr Joe Shawyer 43 Forbury Road Reading RG1 3JH Registered In England & Wales No.04094290 Your Scheme/Reference: 31188\_003 If you're unsure & need to seek advice before commencing excavations, please contact: General Enquiries: 0800 048 3516 Subject to revision – Master held by SSEN Asset Data Team: Scale: 1:500 (When plotted at A4) 01256 337 294