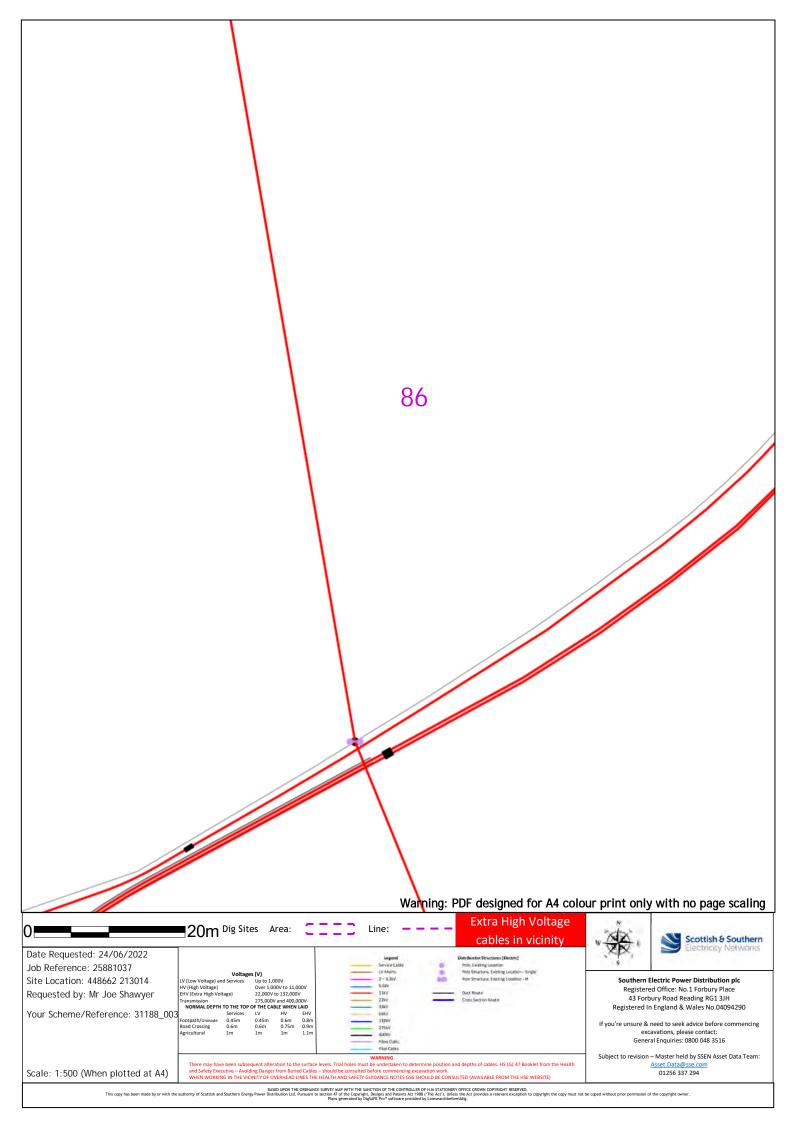

r held by SSEN Asset Data Team: Scale: 1:500 (When plotted at A4) 01256 337 294



















84 Warning: PDF designed for A4 colour print only with no page scaling Extra High Voltage ■20m Dig Sites Area: Line: cables in vicinity Scottish & Southern Date Requested: 24/06/2022 Job Reference: 25881037 Southern Electric Power Distribution plc Registered Office: No.1 Forbury Place Site Location: 448662 213014 Requested by: Mr Joe Shawyer 22,000V to 132,000V 43 Forbury Road Reading RG1 3JH Registered In England & Wales No.04094290 Your Scheme/Reference: 31188\_003 If you're unsure & need to seek advice before commencing excavations, please contact: General Enquiries: 0800 048 3516 Subject to revision – Master held by SSEN Asset Data Team: Scale: 1:500 (When plotted at A4) 01256 337 294









89 Warning: PDF designed for A4 colour print only with no page scaling Extra High Voltage ■20m Dig Sites Area: Line: cables in vicinity Scottish & Southern Date Requested: 24/06/2022 Job Reference: 25881037 Southern Electric Power Distribution plc Registered Office: No.1 Forbury Place Site Location: 448662 213014 Up to 1,000V Over 1,000V to 11,000V 22,000V to 132,000V Requested by: Mr Joe Shawyer 43 Forbury Road Reading RG1 3JH Registered In England & Wales No.04094290 Your Scheme/Reference: 31188\_003 If you're unsure & need to seek advice before commencing excavations, please contact: General Enquiries: 0800 048 3516 Subject to revision – Master held by SSEN Asset Data Team: Scale: 1:500 (When plotted at A4) 01256 337 294



























































O