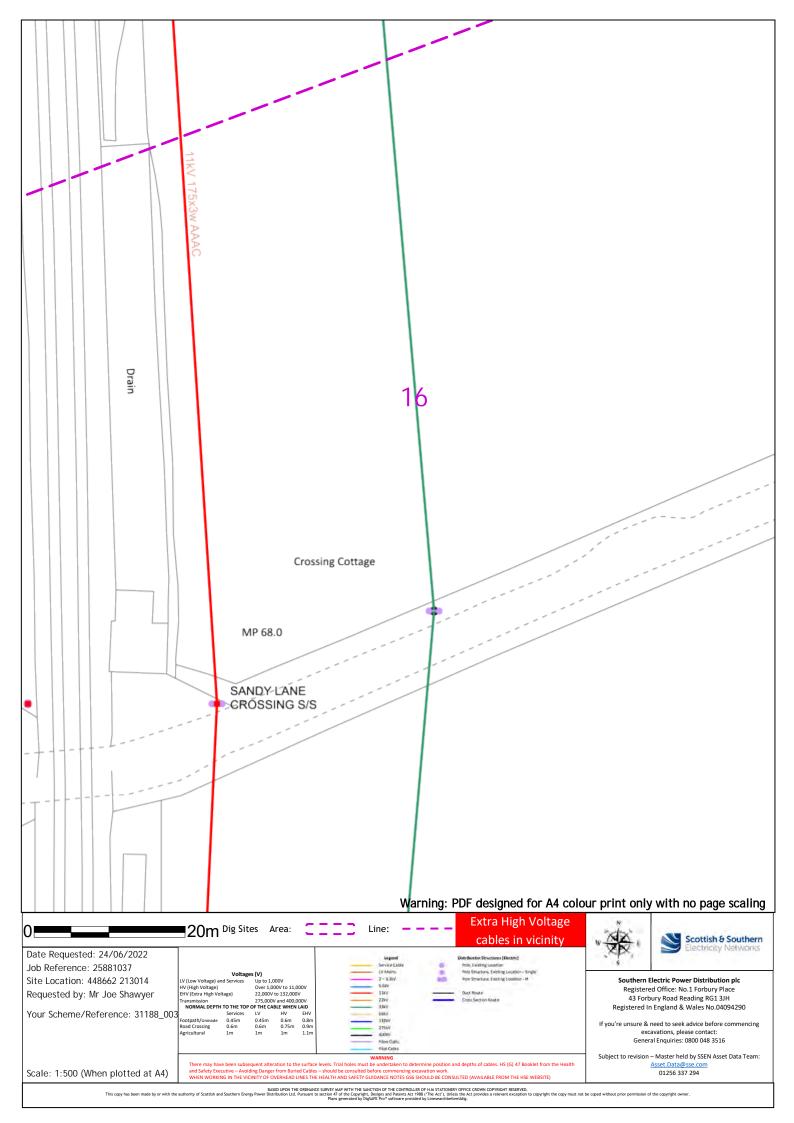

20 Warning: PDF designed for A4 colour print only with no page scaling Extra High Voltage 20m Dig Sites Area: Line: cables in vicinity Scottish & Southern Date Requested: 24/06/2022 Job Reference: 25881037 Up to 1,000V Over 1,000V to 11,000V 22,000V to 132,000V Southern Electric Power Distribution plc Registered Office: No.1 Forbury Place Site Location: 448662 213014 Requested by: Mr Joe Shawyer 43 Forbury Road Reading RG1 3JH Registered In England & Wales No.04094290 Your Scheme/Reference: 31188\_003 If you're unsure & need to seek advice before commencing excavations, please contact: General Enquiries: 0800 048 3516 Subject to revision – Master held by SSEN Asset Data Team: Scale: 1:500 (When plotted at A4) 01256 337 294