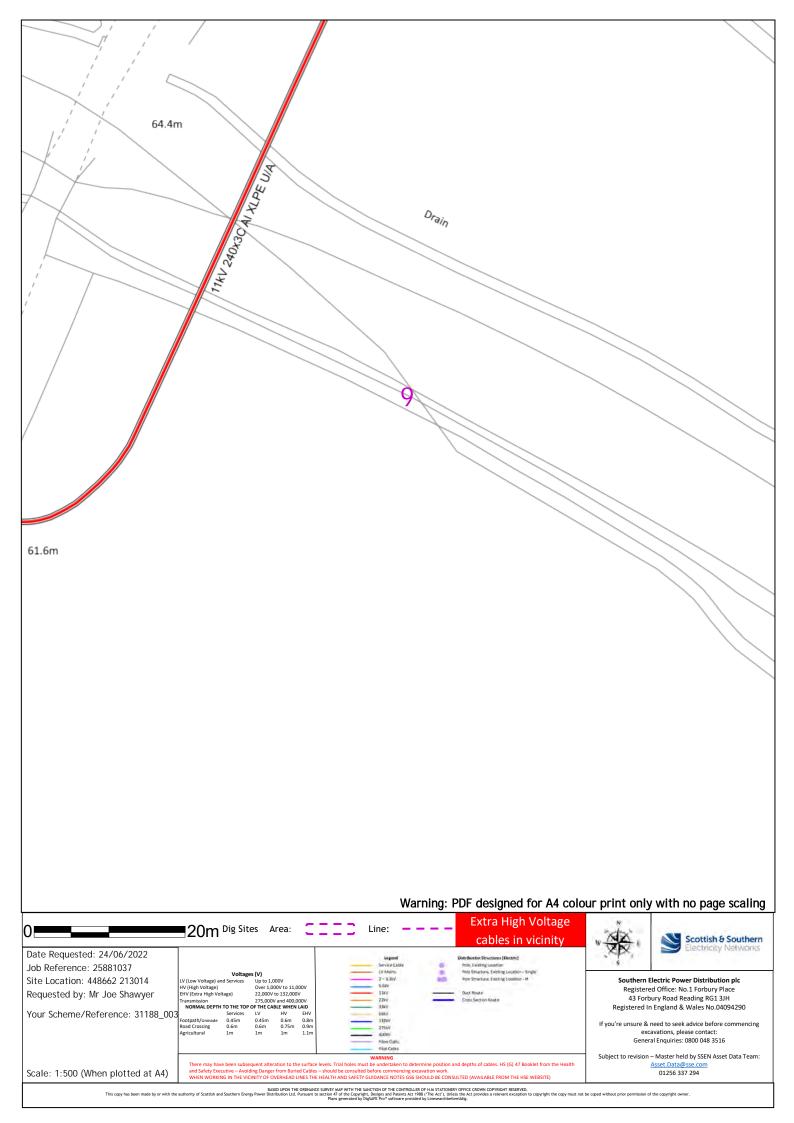

32 Warning: PDF designed for A4 colour print only with no page scaling Extra High Voltage 20m Dig Sites Area: Line: cables in vicinity Scottish & Southern Date Requested: 24/06/2022 Job Reference: 25881037 Up to 1,000V Over 1,000V to 11,000V 22,000V to 132,000V Southern Electric Power Distribution plc Registered Office: No.1 Forbury Place Site Location: 448662 213014 Requested by: Mr Joe Shawyer 43 Forbury Road Reading RG1 3JH Registered In England & Wales No.04094290 Your Scheme/Reference: 31188\_003 If you're unsure & need to seek advice before commencing excavations, please contact: General Enquiries: 0800 048 3516 Subject to revision – Master held by SSEN Asset Data Team: Scale: 1:500 (When plotted at A4) 01256 337 294