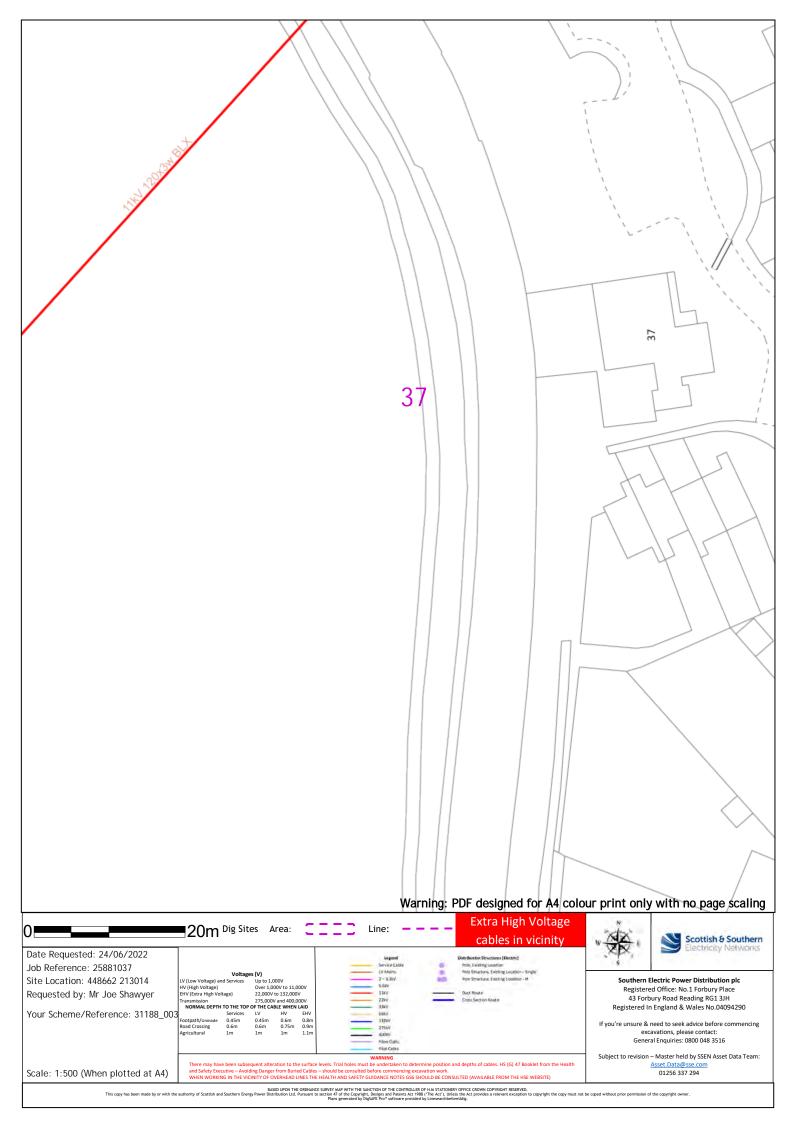

20 Warning: PDF designed for A4 colour print only with no page scaling Extra High Voltage 20m Dig Sites Area: Line: cables in vicinity Scottish & Southern Date Requested: 24/06/2022 Job Reference: 25881037 Up to 1,000V Over 1,000V to 11,000V 22,000V to 132,000V Southern Electric Power Distribution plc Registered Office: No.1 Forbury Place Site Location: 448662 213014 Requested by: Mr Joe Shawyer 43 Forbury Road Reading RG1 3JH Registered In England & Wales No.04094290 Your Scheme/Reference: 31188\_003 If you're unsure & need to seek advice before commencing excavations, please contact: General Enquiries: 0800 048 3516 Subject to revision – Master held by SSEN Asset Data Team: Scale: 1:500 (When plotted at A4) 01256 337 294