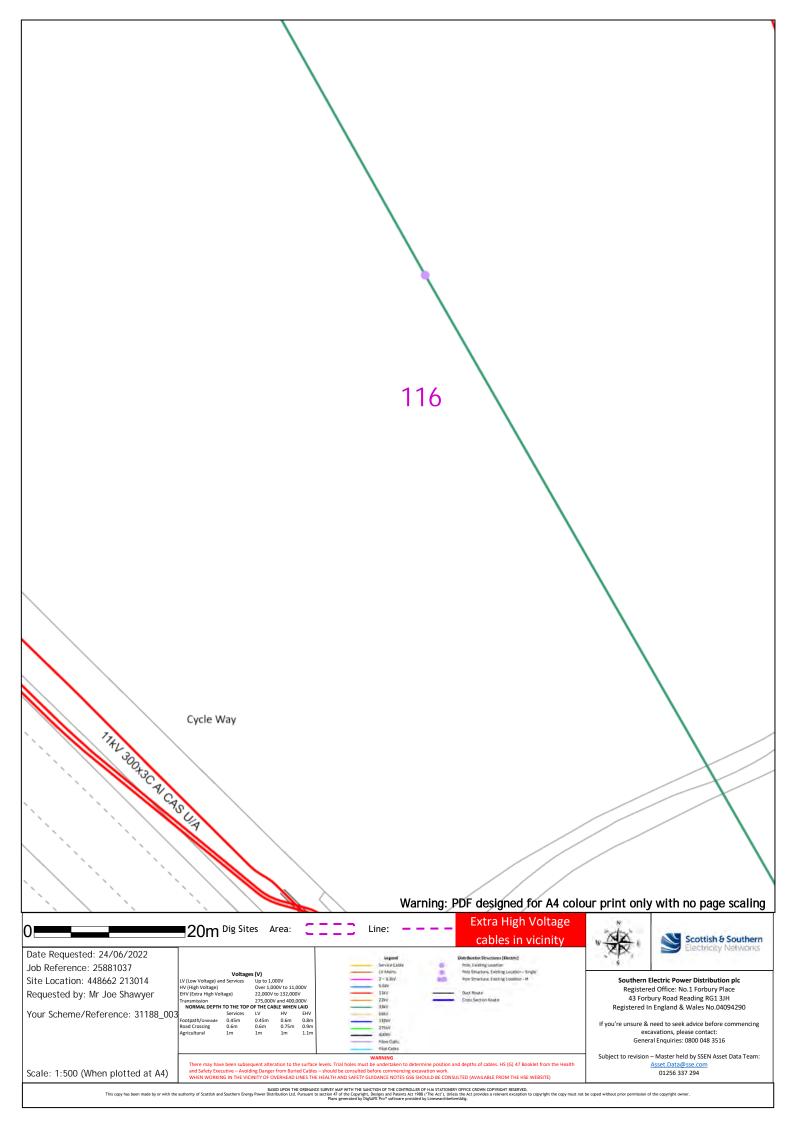

30 Warning: PDF designed for A4 colour print only with no page scaling Extra High Voltage 20m Dig Sites Area: Line: Scottish & Southern cables in vicinity Date Requested: 24/06/2022 Job Reference: 25881037 Southern Electric Power Distribution plc Registered Office: No.1 Forbury Place Site Location: 448662 213014 Up to 1,000V Over 1,000V to 11,000V 22,000V to 132,000V Requested by: Mr Joe Shawyer 43 Forbury Road Reading RG1 3JH Registered In England & Wales No.04094290 Your Scheme/Reference: 31188\_003 If you're unsure & need to seek advice before commencing excavations, please contact: General Enquiries: 0800 048 3516 Subject to revision – Master held by SSEN Asset Data Team: Scale: 1:500 (When plotted at A4) 01256 337 294