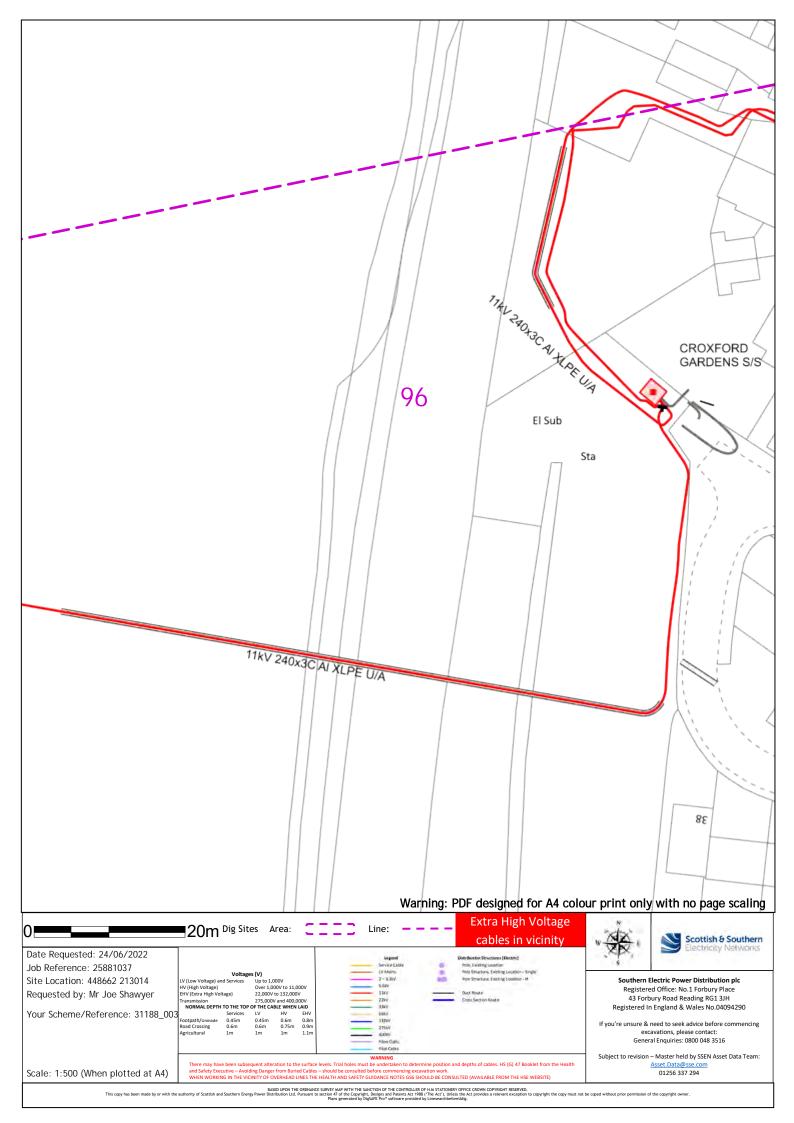

e: 1:500 (When plotted at A4) 01256 337 294









89 Warning: PDF designed for A4 colour print only with no page scaling Extra High Voltage ■20m Dig Sites Area: Line: cables in vicinity Scottish & Southern Date Requested: 24/06/2022 Job Reference: 25881037 Southern Electric Power Distribution plc Registered Office: No.1 Forbury Place Site Location: 448662 213014 Up to 1,000V Over 1,000V to 11,000V 22,000V to 132,000V Requested by: Mr Joe Shawyer 43 Forbury Road Reading RG1 3JH Registered In England & Wales No.04094290 Your Scheme/Reference: 31188\_003 If you're unsure & need to seek advice before commencing excavations, please contact: General Enquiries: 0800 048 3516 Subject to revision – Master held by SSEN Asset Data Team: Scale: 1:500 (When plotted at A4) 01256 337 294



























































Our Ref: 25881050 Your Ref: 31188\_004

Friday, 24 June 2022

Joe Shawyer Suite 6 Princess Caroline House 1 High Street Southend on Sea Essex SS1 1JE

Dear Joe Shawyer

**SSEN Distribution - Asset Network Plans** 

We have sent you the plans of our network records within the area requested. You will shortly receive responses each of the following; any High Voltage Mains cables and Low Voltage Mains cables.

Attached to this email is the 'Guide to Interpreting' which includes the legends for the plans on pages 7-9.

If a Service Cable is not shown on our maps sent, and you require the Cable to be Traced, please contact the General Enquiries Department on 0800 048 3516 (option 3) or via email, ge@ssen.co.uk

If you need further information on our