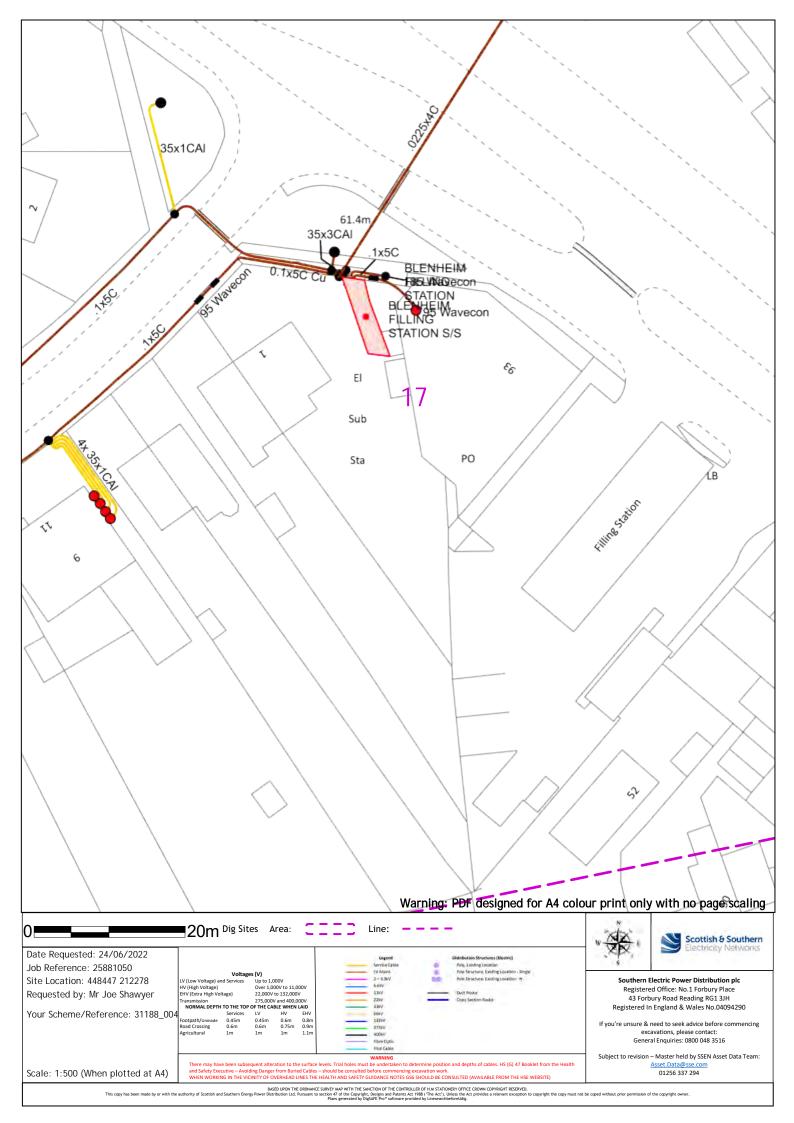

26 Warning: PDF designed for A4 colour print only with no page scaling ■20m Dig Sites Area: Line: Scottish & Southern Date Requested: 24/06/2022 Job Reference: 25881050 Up to 1,000V Over 1,000V to 11,000V 22,000V to 132,000V Southern Electric Power Distribution plc Registered Office: No.1 Forbury Place Site Location: 448447 212278 Requested by: Mr Joe Shawyer 43 Forbury Road Reading RG1 3JH Registered In England & Wales No.04094290 Your Scheme/Reference: 31188\_004 If you're unsure & need to seek advice before commencing excavations, please contact: General Enquiries: 0800 048 3516 Subject to revision – Master held by SSEN Asset Data Team: Scale: 1:500 (When plotted at A4) 01256 337 294