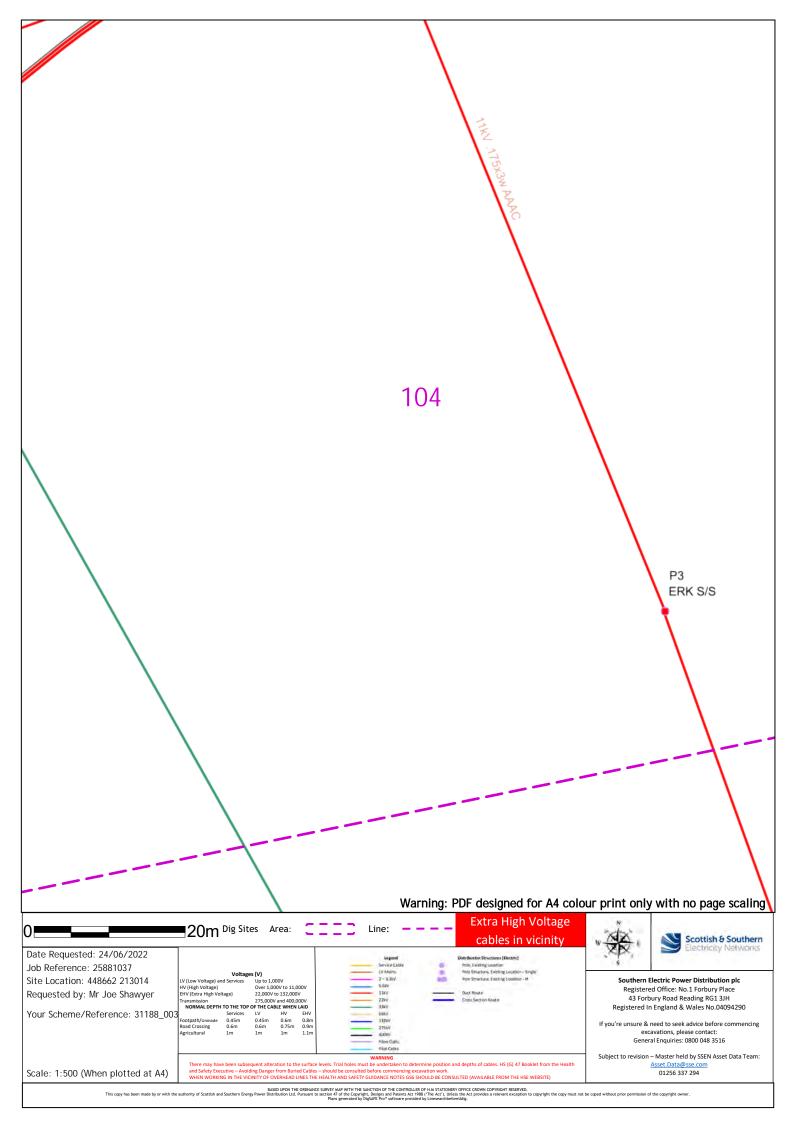

32 Warning: PDF designed for A4 colour print only with no page scaling Extra High Voltage 20m Dig Sites Area: Line: cables in vicinity Scottish & Southern Date Requested: 24/06/2022 Job Reference: 25881037 Up to 1,000V Over 1,000V to 11,000V 22,000V to 132,000V Southern Electric Power Distribution plc Registered Office: No.1 Forbury Place Site Location: 448662 213014 Requested by: Mr Joe Shawyer 43 Forbury Road Reading RG1 3JH Registered In England & Wales No.04094290 Your Scheme/Reference: 31188\_003 If you're unsure & need to seek advice before commencing excavations, please contact: General Enquiries: 0800 048 3516 Subject to revision – Master held by SSEN Asset Data Team: Scale: 1:500 (When plotted at A4) 01256 337 294