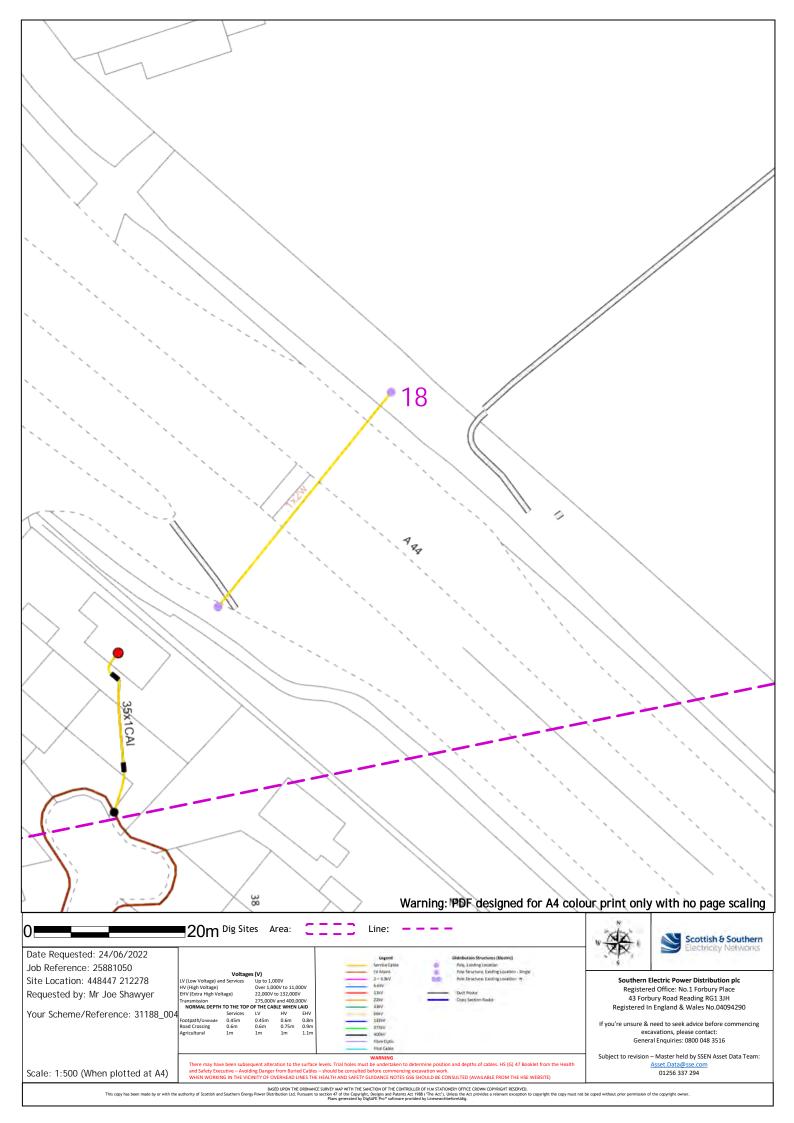

26 Warning: PDF designed for A4 colour print only with no page scaling ■20m Dig Sites Area: Line: Scottish & Southern Date Requested: 24/06/2022 Job Reference: 25881050 Up to 1,000V Over 1,000V to 11,000V 22,000V to 132,000V Southern Electric Power Distribution plc Registered Office: No.1 Forbury Place Site Location: 448447 212278 Requested by: Mr Joe Shawyer 43 Forbury Road Reading RG1 3JH Registered In England & Wales No.04094290 Your Scheme/Reference: 31188\_004 If you're unsure & need to seek advice before commencing excavations, please contact: General Enquiries: 0800 048 3516 Subject to revision – Master held by SSEN Asset Data Team: Scale: 1:500 (When plotted at A4) 01256 337 294