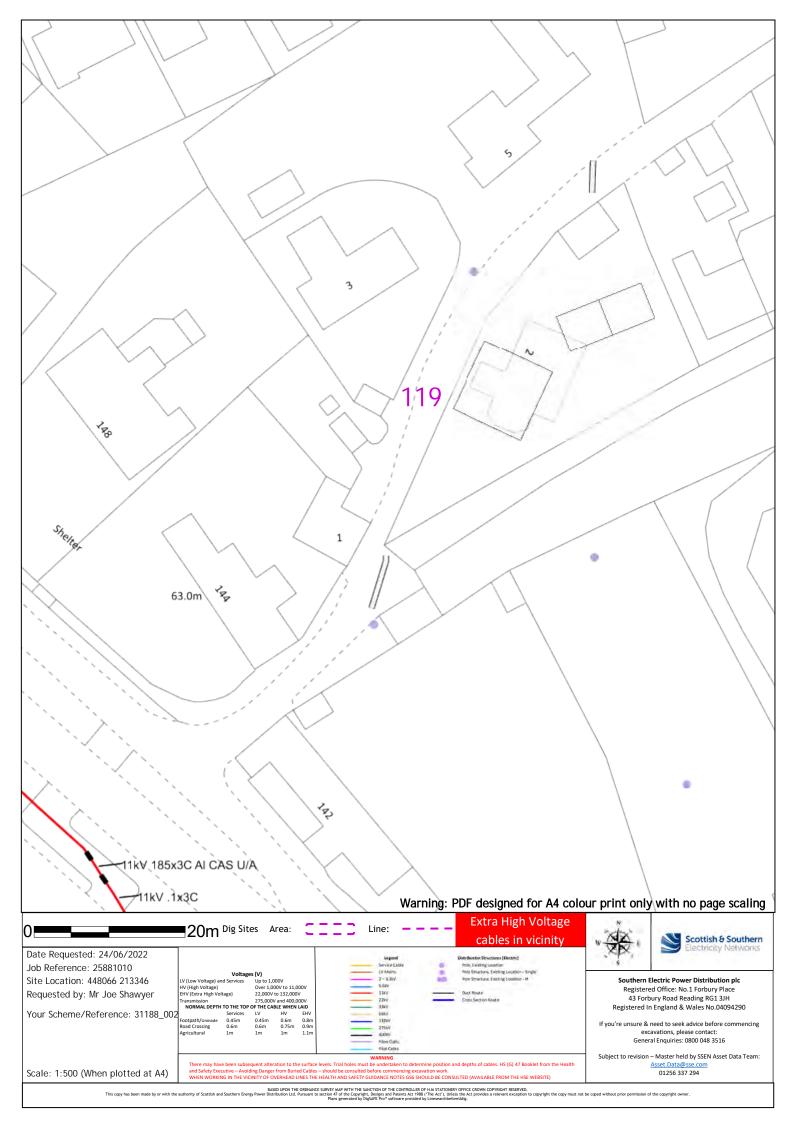

Warning: PDF designed for A4 colour print only with no page scaling 20m Dig Sites Area: Line: Scottish & Southern Date Requested: 24/06/2022 Job Reference: 25881037 Up to 1,000V Over 1,000V to 11,000V 22,000V to 132,000V Southern Electric Power Distribution plc Registered Office: No.1 Forbury Place Site Location: 448662 213014 Requested by: Mr Joe Shawyer 43 Forbury Road Reading RG1 3JH Registered In England & Wales No.04094290 Your Scheme/Reference: 31188\_003 If you're unsure & need to seek advice before commencing excavations, please contact: General Enquiries: 0800 048 3516 Subject to revision – Master held by SSEN Asset Data Team: Scale: 1:500 (When plotted at A4) 01256 337 294