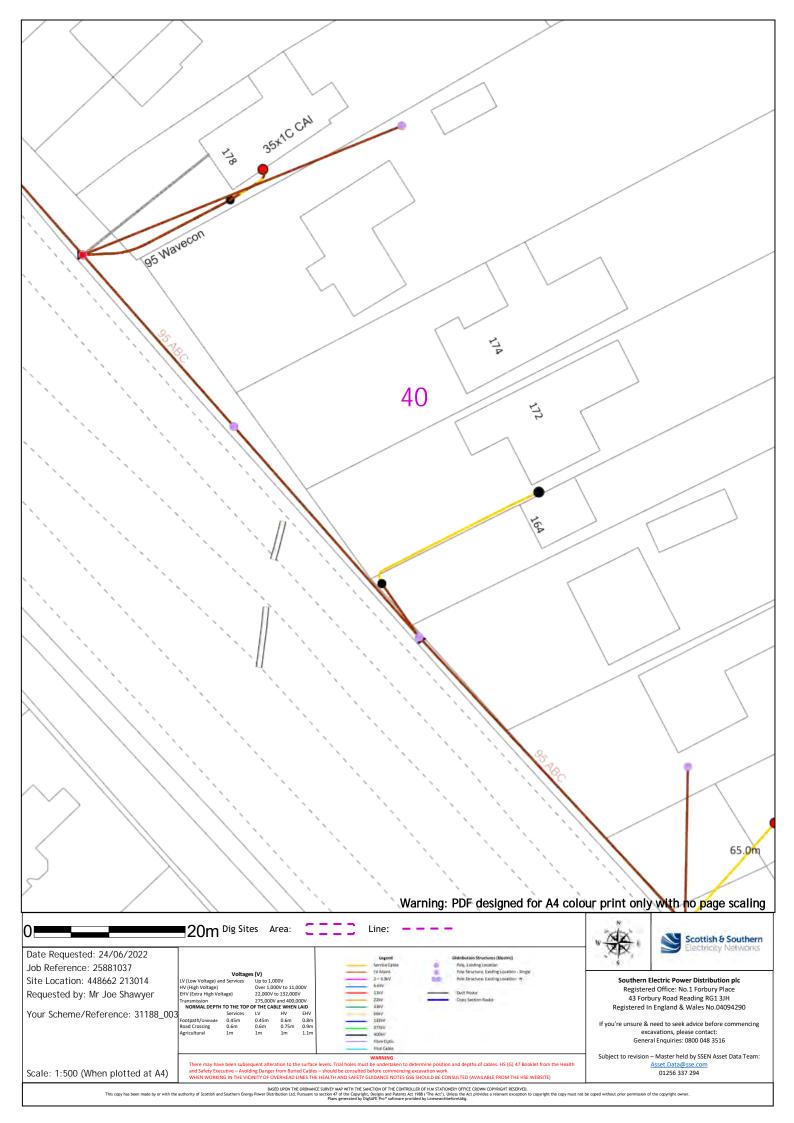

45 Warning: PDF designed for A4 colour print only with no page scaling ■20m Dig Sites Area: Line: Scottish & Southern Date Requested: 24/06/2022 Job Reference: 25881037 Southern Electric Power Distribution plc Registered Office: No.1 Forbury Place Site Location: 448662 213014 Up to 1,000V Over 1,000V to 11,000V 22,000V to 132,000V Requested by: Mr Joe Shawyer 43 Forbury Road Reading RG1 3JH Registered In England & Wales No.04094290 Your Scheme/Reference: 31188\_003 If you're unsure & need to seek advice before commencing excavations, please contact: General Enquiries: 0800 048 3516 Subject to revision – Master held by SSEN Asset Data Team: Scale: 1:500 (When plotted at A4) 01256 337 294