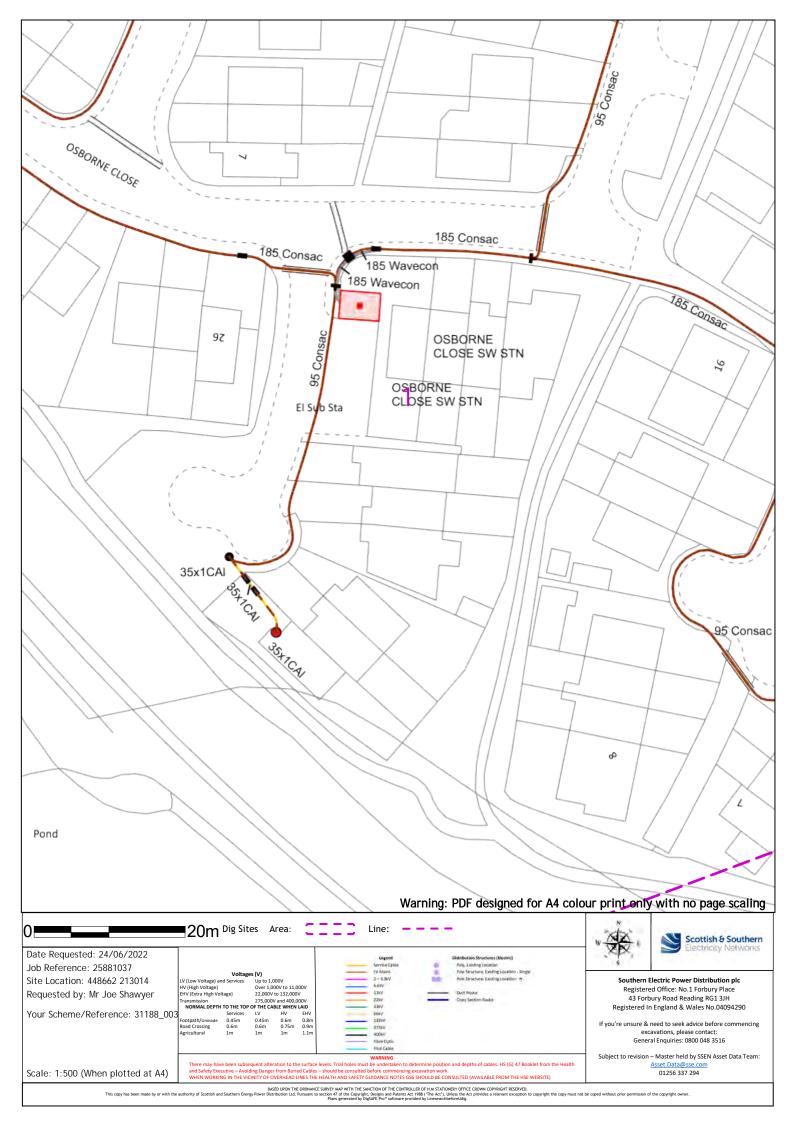

Asset Network Plans** 

We have sent you the plans of our network records within the area requested. You will shortly receive responses each of the following; any High Voltage Mains cables and Low Voltage Mains cables.

Attached to this email is the 'Guide to Interpreting' which includes the legends for the plans on pages 7-9.

If a Service Cable is not shown on our maps sent, and you require the Cable to be Traced, please contact the General Enquiries Department on 0800 048 3516 (option 3) or via email, ge@ssen.co.uk

If you need further information on our network in this area or a quotation for any required works, please contact the Connections & Engineering Department on 0800 048 3516 or via email, connections@sse.com

Kind Regards,

Asset Data Team 01256 337 294 Asset.data@sse.com





































18 Warning: PDF designed for A4 colour print only with no page scaling ■20m Dig Sites Area: Scottish & Southern Date Requested: 24/06/2022 Job Reference: 25881037 Southern Electric Power Distribution plc Registered Office: No.1 Forbury Place Site Location: 448662 213014 Up to 1,000V Over 1,000V to 11,000V 22,000V to 132,000V Requested by: Mr Joe Shawyer 43 Forbury Road Reading RG1 3JH Registered In England & Wales No.04094290 Your Scheme/Reference: 31188\_003 If you're unsure & need to seek advice before commencing excavations, please contact: General Enquiries: 0800 048 3516 Subject to revision – Master held by SSEN Asset Data Team: Scale: 1:500 (When plotted at A4) 01256 337 294



20 Warning: PDF designed for A4 colour print only with no page scaling 20