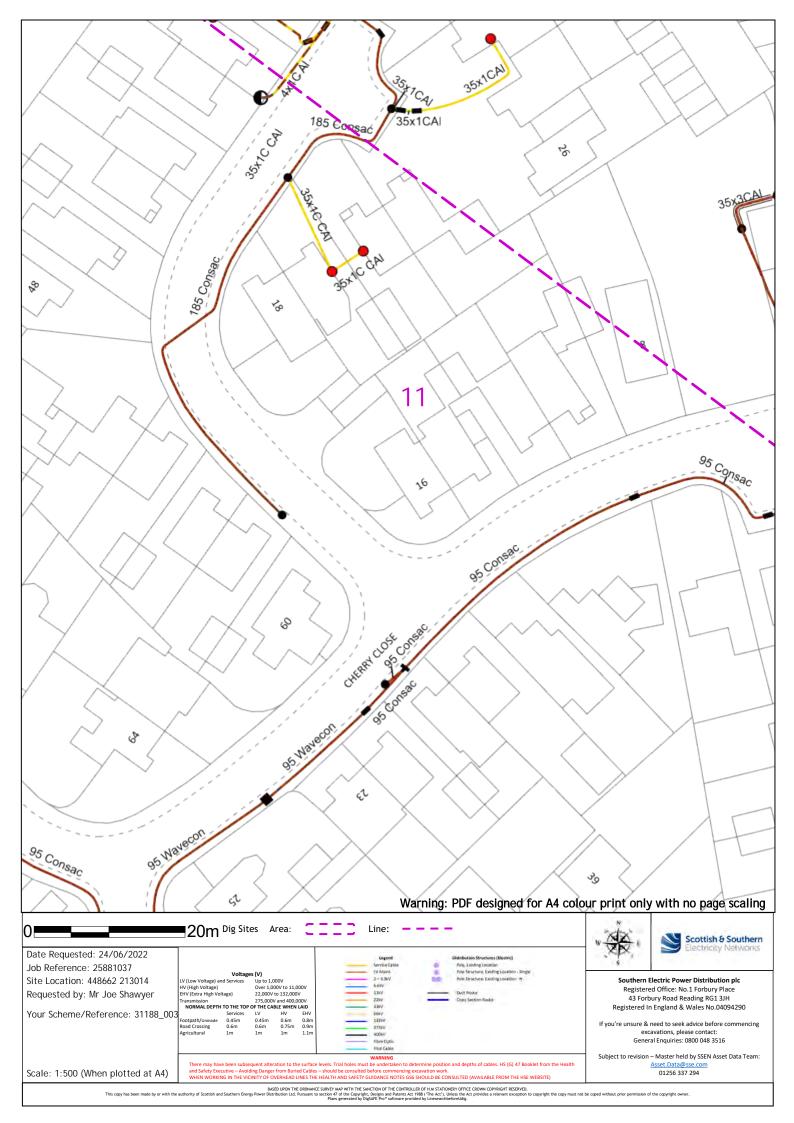

** 

We have sent you the plans of our network records within the area requested. You will shortly receive responses each of the following; any High Voltage Mains cables and Low Voltage Mains cables.

Attached to this email is the 'Guide to Interpreting' which includes the legends for the plans on pages 7-9.

If a Service Cable is not shown on our maps sent, and you require the Cable to be Traced, please contact the General Enquiries Department on 0800 048 3516 (option 3) or via email, ge@ssen.co.uk

If you need further information on our network in this area or a quotation for any required works, please contact the Connections & Engineering Department on 0800 048 3516 or via email, connections@sse.com

Kind Regards,

Asset Data Team 01256 337 294 Asset.data@sse.com





































18 Warning: PDF designed for A4 colour print only with no page scaling ■20m Dig Sites Area: Scottish & Southern Date Requested: 24/06/2022 Job Reference: 25881037 Southern Electric Power Distribution plc Registered Office: No.1 Forbury Place Site Location: 448662 213014 Up to 1,000V Over 1,000V to 11,000V 22,000V to 132,000V Requested by: Mr Joe Shawyer 43 Forbury Road Reading RG1 3JH Registered In England & Wales No.04094290 Your Scheme/Reference: 31188\_003 If you're unsure & need to seek advice before commencing excavations, please contact: General Enquiries: 0800 048 3516 Subject to revision – Master held by SSEN Asset Data Team: Scale: 1:500 (When plotted at A4) 01256 337 294



20 Warning: PDF designed for A4 colour print only with no page scaling 20m Dig Sites Area: Li