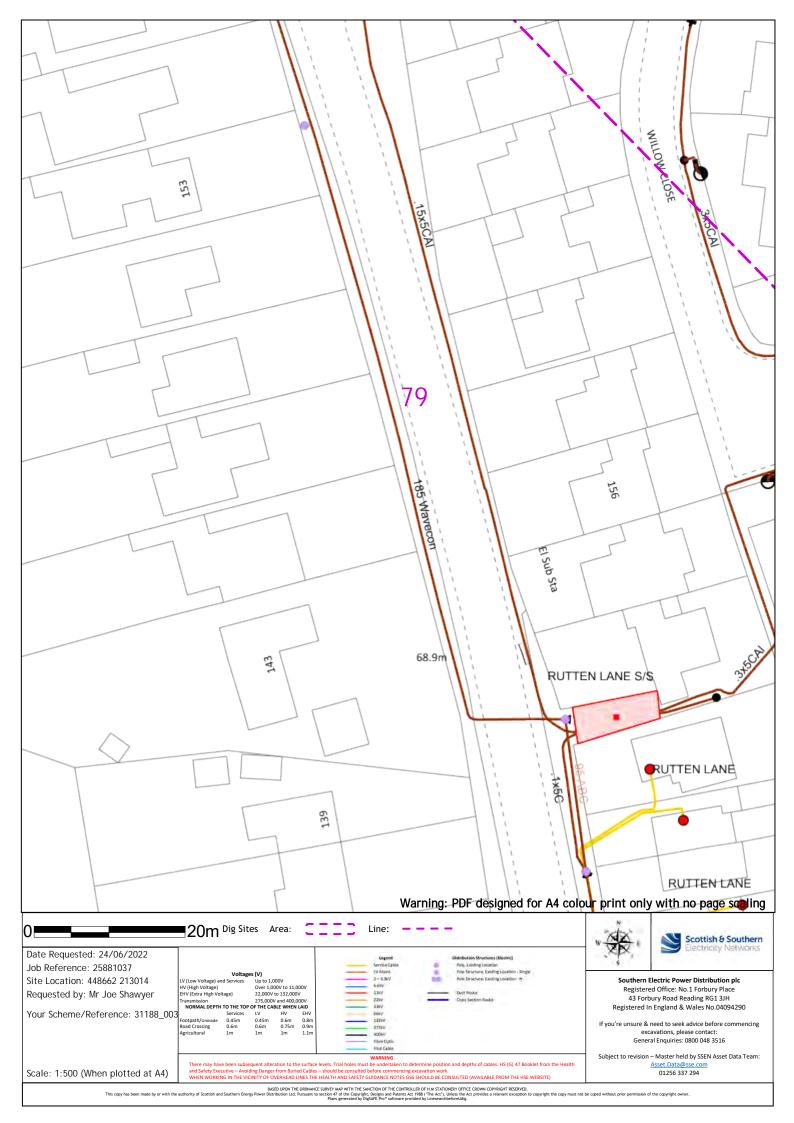

ion – Master held by SSEN Asset Data Team: Scale: 1:500 (When plotted at A4) 01256 337 294



73 Warning: PDF designed for A4 colour print only with no page scaling 20m Dig Sites Area: Line: Scottish & Southern Date Requested: 24/06/2022 Job Reference: 25881037 Up to 1,000V Over 1,000V to 11,000V 22,000V to 132,000V Southern Electric Power Distribution plc Registered Office: No.1 Forbury Place Site Location: 448662 213014 Requested by: Mr Joe Shawyer 43 Forbury Road Reading RG1 3JH Registered In England & Wales No.04094290 Your Scheme/Reference: 31188\_003 If you're unsure & need to seek advice before commencing excavations, please contact: General Enquiries: 0800 048 3516 Subject to revision – Master held by SSEN Asset Data Team: Scale: 1:500 (When plotted at A4) 01256 337 294





















84 Warning: PDF designed for A4 colour print only with no page scaling ■20m Dig Sites Area: Line: Scottish & Southern Date Requested: 24/06/2022 Job Reference: 25881037 Southern Electric Power Distribution plc Registered Office: No.1 Forbury Place Site Location: 448662 213014 Requested by: Mr Joe Shawyer 22,000V to 132,000V 43 Forbury Road Reading RG1 3JH Registered In England & Wales No.04094290 Your Scheme/Reference: 31188\_003 If you're unsure & need to seek advice before commencing excavations, please contact: General Enquiries: 0800 048 3516 Subject to revision – Master held by SSEN Asset Data Team: Scale: 1:500 (When plotted at A4) 01256 337 294

85 Warning: PDF designed for A4 colour print only with no page scaling ■20m Dig Sites Area: Scottish & Southern Date Requested: 2