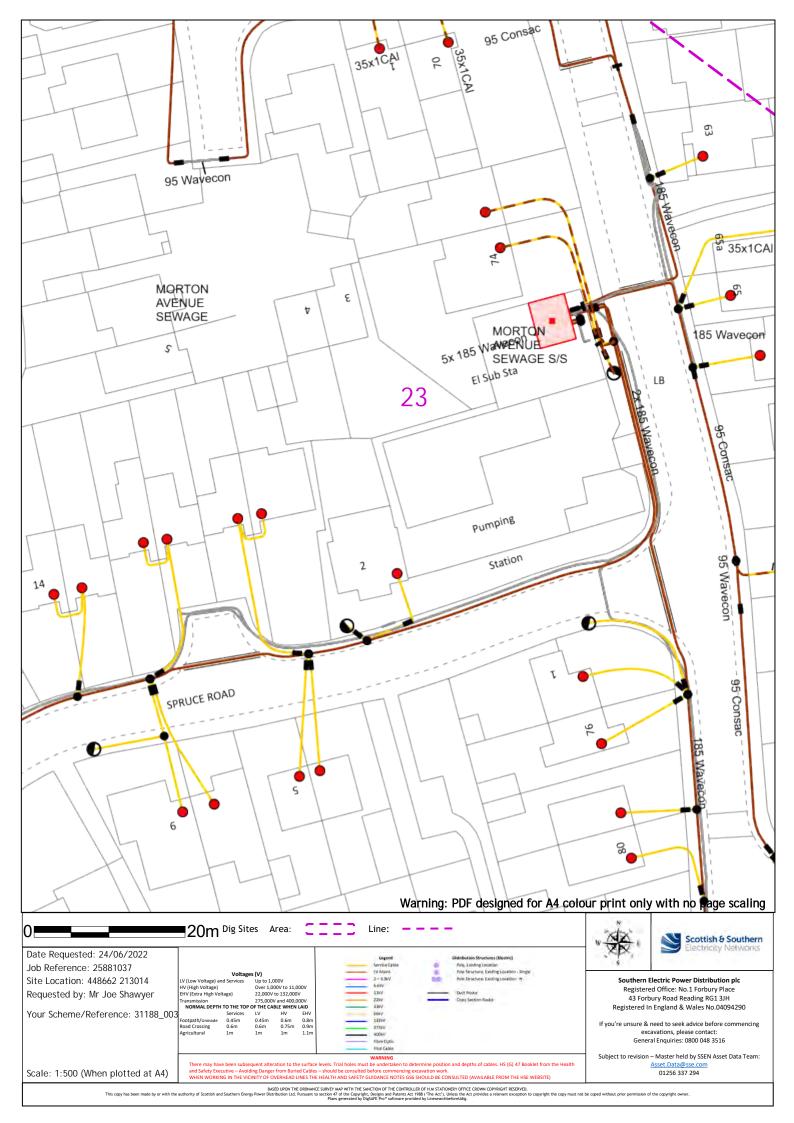

Kind Regards,

Asset Data Team 01256 337 294 Asset.data@sse.com

18 Warning: PDF designed for A4 colour print only with no page scaling ■20m Dig Sites Area: Scottish & Southern Date Requested: 24/06/2022 Job Reference: 25881037 Southern Electric Power Distribution plc Registered Office: No.1 Forbury Place Site Location: 448662 213014 Up to 1,000V Over 1,000V to 11,000V 22,000V to 132,000V Requested by: Mr Joe Shawyer 43 Forbury Road Reading RG1 3JH Registered In England & Wales No.04094290 Your Scheme/Reference: 31188\_003 If you're unsure & need to seek advice before commencing excavations, please contact: General Enquiries: 0800 048 3516 Subject to revision – Master held by SSEN Asset Data Team: Scale: 1:500 (When plotted at A4) 01256 337 294