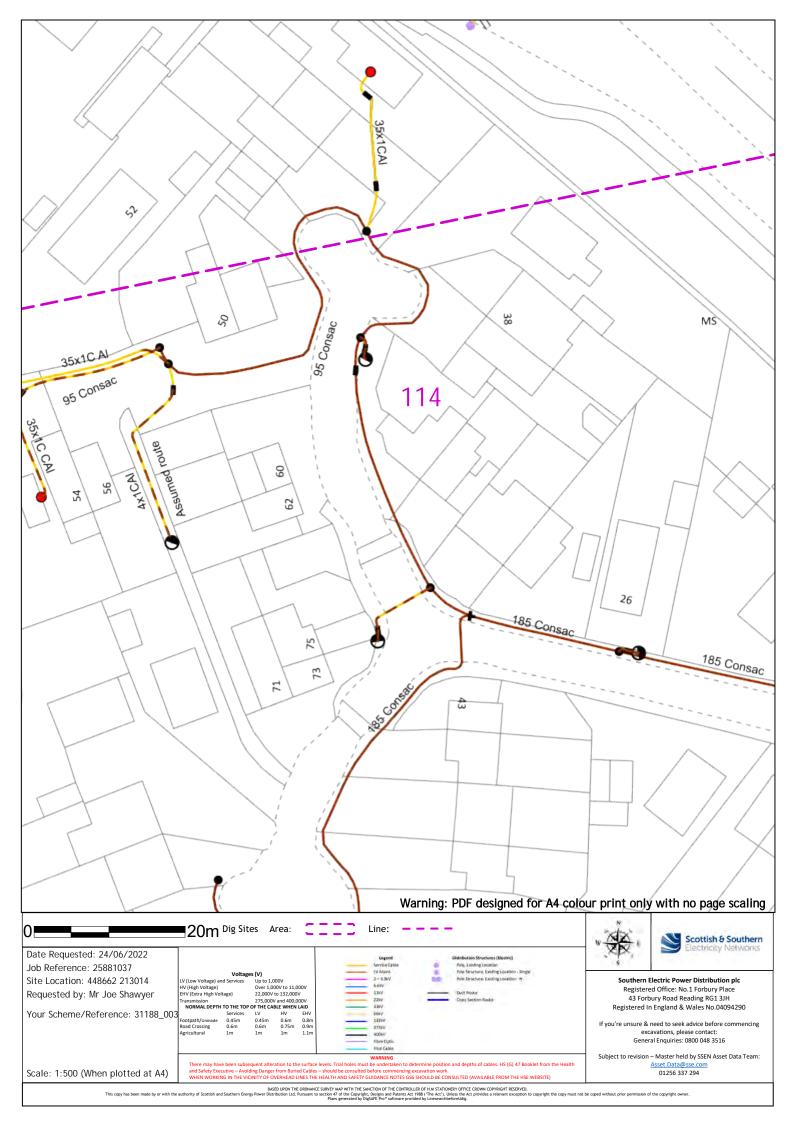

Team: Scale: 1:500 (When plotted at A4) 01256 337 294









































110 YARNTON SEWAGE P4 YARNTON SEWAGE 100 kVA 100 kVA YARNTON SEWAGE 100 kVA Warning: PDF designed for A4 colour print only with no page scaling 20m Dig Sites Area: Scottish & Southern Date Requested: 24/06/2022 Job Reference: 25881037 Southern Electric Power Distribution plc Registered Office: No.1 Forbury Place Site Location: 448662 213014 22,000V to 132,000V Requested by: Mr Joe Shawyer 43 Forbury Road Reading RG1 3JH Registered In England & Wales No.04094290 Your Scheme/Reference: 31188\_003 If you're unsure & need to seek advice before commencing General Enquiries: 0800 048 3516 Subject to revision – Master held by SSEN Asset Data Team: Scale: 1:500 (When plotted at A4) 01256 337 294