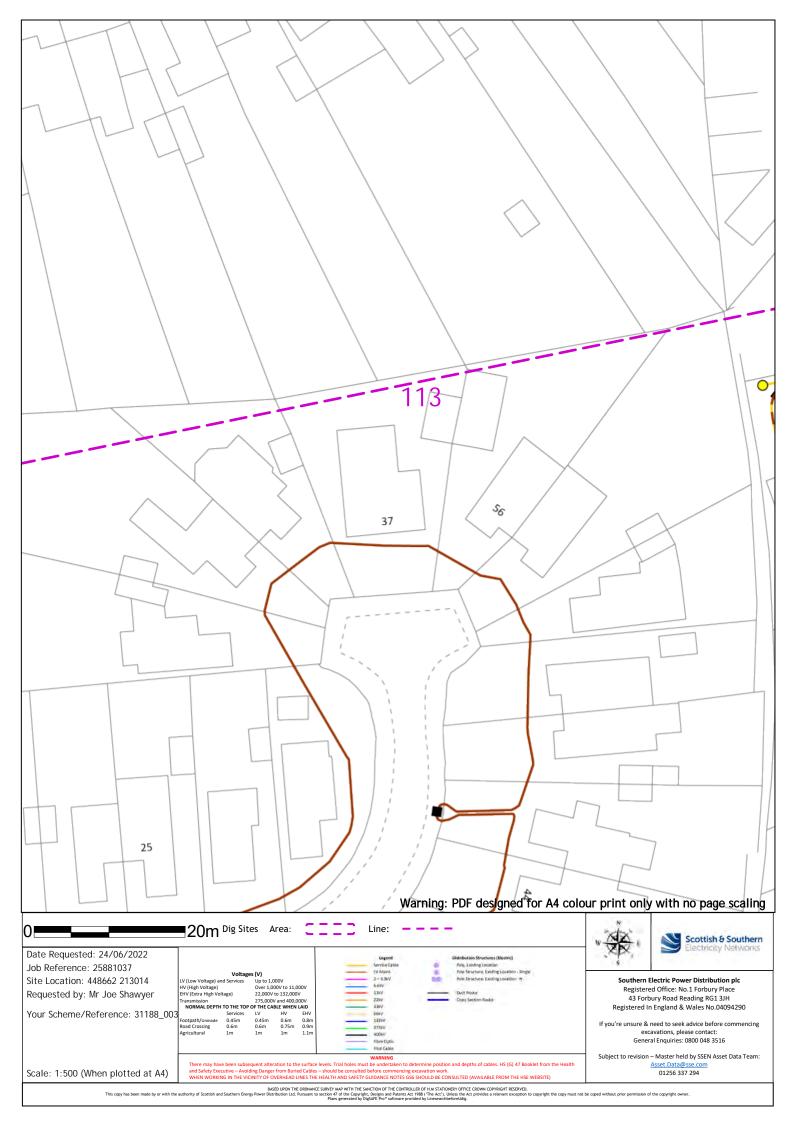

ta Team: Scale: 1:500 (When plotted at A4) 01256 337 294









































110 YARNTON SEWAGE P4 YARNTON SEWAGE 100 kVA 100 kVA YARNTON SEWAGE 100 kVA Warning: PDF designed for A4 colour print only with no page scaling 20m Dig Sites Area: Scottish & Southern Date Requested: 24/06/2022 Job Reference: 25881037 Southern Electric Power Distribution plc Registered Office: No.1 Forbury Place Site Location: 448662 213014 22,000V to 132,000V Requested by: Mr Joe Shawyer 43 Forbury Road Reading RG1 3JH Registered In England & Wales No.04094290 Your Scheme/Reference: 31188\_003 If you're unsure & need to seek advice before commencing General Enquiries: 0800 048 3516 Subject to revision – Master held by SSEN Asset Data Team: Scale: 1:500 (When plotted at A4) 01256 337 294