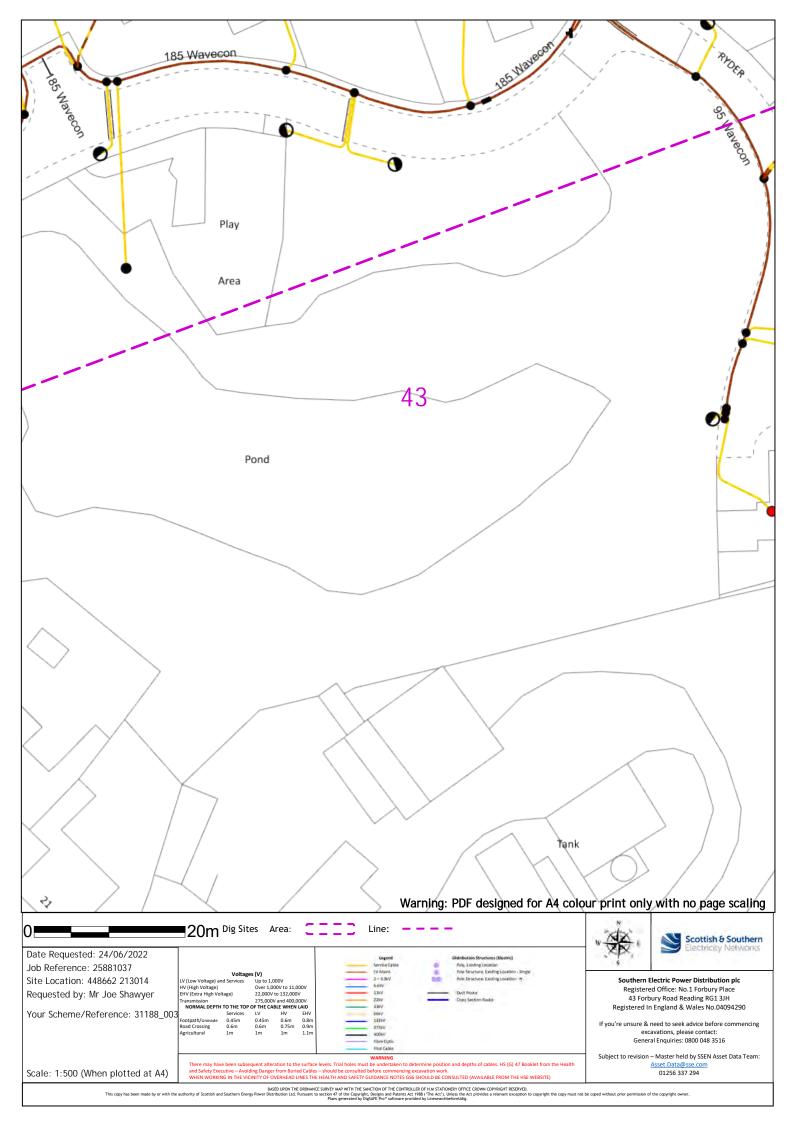

aster held by SSEN Asset Data Team: Scale: 1:500 (When plotted at A4) 01256 337 294





35 Warning: PDF designed for A4 colour print only with no page scaling ■20m Dig Sites Area: Line: Scottish & Southern Date Requested: 24/06/2022 Job Reference: 25881037 Southern Electric Power Distribution plc Registered Office: No.1 Forbury Place Site Location: 448662 213014 Up to 1,000V Over 1,000V to 11,000V 22,000V to 132,000V Requested by: Mr Joe Shawyer 43 Forbury Road Reading RG1 3JH Registered In England & Wales No.04094290 Your Scheme/Reference: 31188\_003 If you're unsure & need to seek advice before commencing excavations, please contact: General Enquiries: 0800 048 3516 Subject to revision – Master held by SSEN Asset Data Team: Scale: 1:500 (When plotted at A4) 01256 337 294



















45 Warning: PDF designed for A4 colour print only with no page scaling ■20m Dig Sites Area: Line: Scottish & Southern Date Requested: 24/06/2022 Job Reference: 25881037 Southern Electric Power Distribution plc Registered Office: No.1 Forbury Place Site Location: 448662 213014 Up to 1,000V Over 1,000V to 11,000V 22,000V to 132,000V Requested by: Mr Joe Shawyer 43 Forbury Road Reading RG1 3JH Registered In England & Wales No.04094290 Your Scheme/Reference: 31188\_003 If you're unsure & need to seek advice before commencing excavations, please contact: General Enquiries: 0800 048 3516 Subject to revision – Master held by SSEN Asset Data Team: Scale: 1:500 (When plotted at A4) 01256 337 294



47 Warning: PDF designed for A4 colour print only with no page scaling 20m Dig Sites Area: Line: