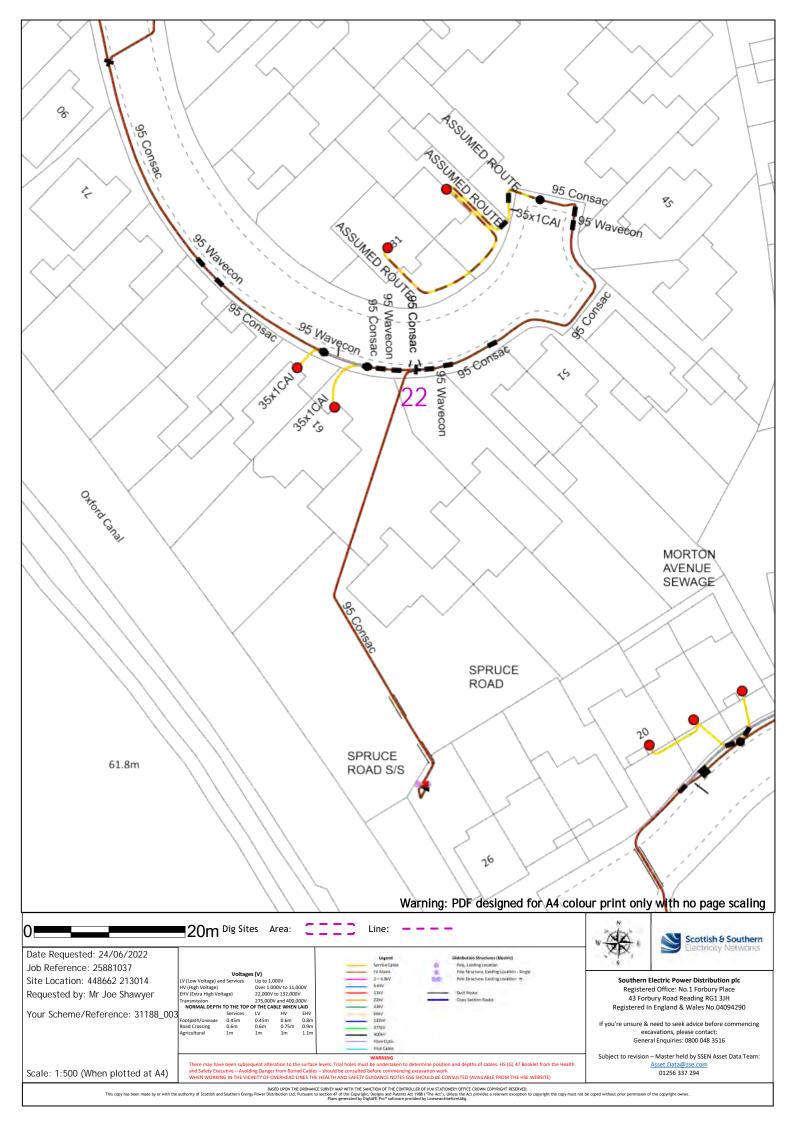

Kind Regards,

Asset Data Team 01256 337 294 Asset.data@sse.com

18 Warning: PDF designed for A4 colour print only with no page scaling ■20m Dig Sites Area: Scottish & Southern Date Requested: 24/06/2022 Job Reference: 25881037 Southern Electric Power Distribution plc Registered Office: No.1 Forbury Place Site Location: 448662 213014 Up to 1,000V Over 1,000V to 11,000V 22,000V to 132,000V Requested by: Mr Joe Shawyer 43 Forbury Road Reading RG1 3JH Registered In England & Wales No.04094290 Your Scheme/Reference: 31188\_003 If you're unsure & need to seek advice before commencing excavations, please contact: General Enquiries: 0800 048 3516 Subject to revision – Master held by SSEN Asset Data Team: Scale: 1:500 (When plotted at A4) 01256 337 294