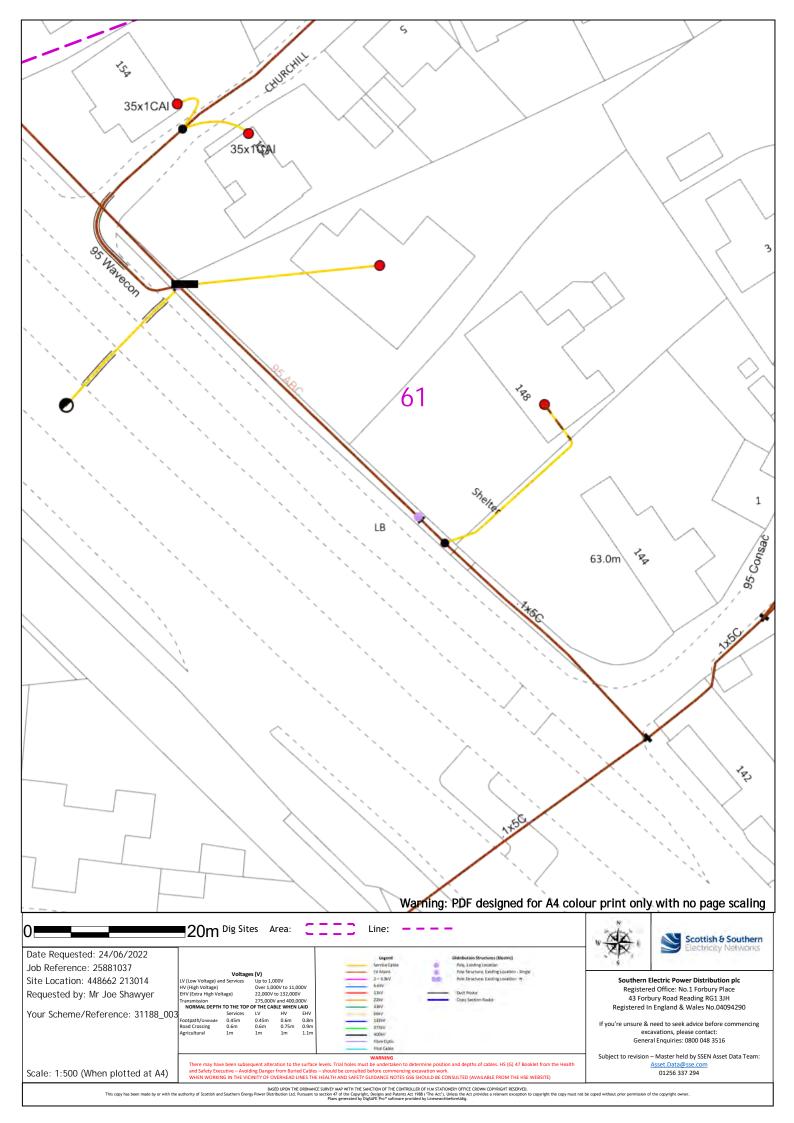

ster held by SSEN Asset Data Team: Scale: 1:500 (When plotted at A4) 01256 337 294



51 Warning: PDF designed for A4 colour print only with no page scaling 20m Dig Sites Area: Line: Scottish & Southern Date Requested: 24/06/2022 Job Reference: 25881037 Up to 1,000V Over 1,000V to 11,000V 22,000V to 132,000V Southern Electric Power Distribution plc Registered Office: No.1 Forbury Place Site Location: 448662 213014 Requested by: Mr Joe Shawyer 43 Forbury Road Reading RG1 3JH Registered In England & Wales No.04094290 Your Scheme/Reference: 31188\_003 If you're unsure & need to seek advice before commencing excavations, please contact: General Enquiries: 0800 048 3516 Subject to revision – Master held by SSEN Asset Data Team: Scale: 1:500 (When plotted at A4) 01256 337 294

























64 Warning: PDF designed for A4 colour print only with no page scaling ■20m Dig Sites Area: Line: Scottish & Southern Date Requested: 24/06/2022 Job Reference: 25881037 Southern Electric Power Distribution plc Registered Office: No.1 Forbury Place Site Location: 448662 213014 Up to 1,000V Over 1,000V to 11,000V 22,000V to 132,000V Requested by: Mr Joe Shawyer 43 Forbury Road Reading RG1 3JH Registered In England & Wales No.04094290 Your Scheme/Reference: 31188\_003 If you're unsure & need to seek advice before commencing excavations, please contact: General Enquiries: 0800 048 3516 Subject to revision – Master held by SSEN Asset Data Team: Scale: 1:500 (When plotted at A4) 01256 337 294













Warning: PDF designed for A4 colour print only with no page scaling 20m Dig Sites Are