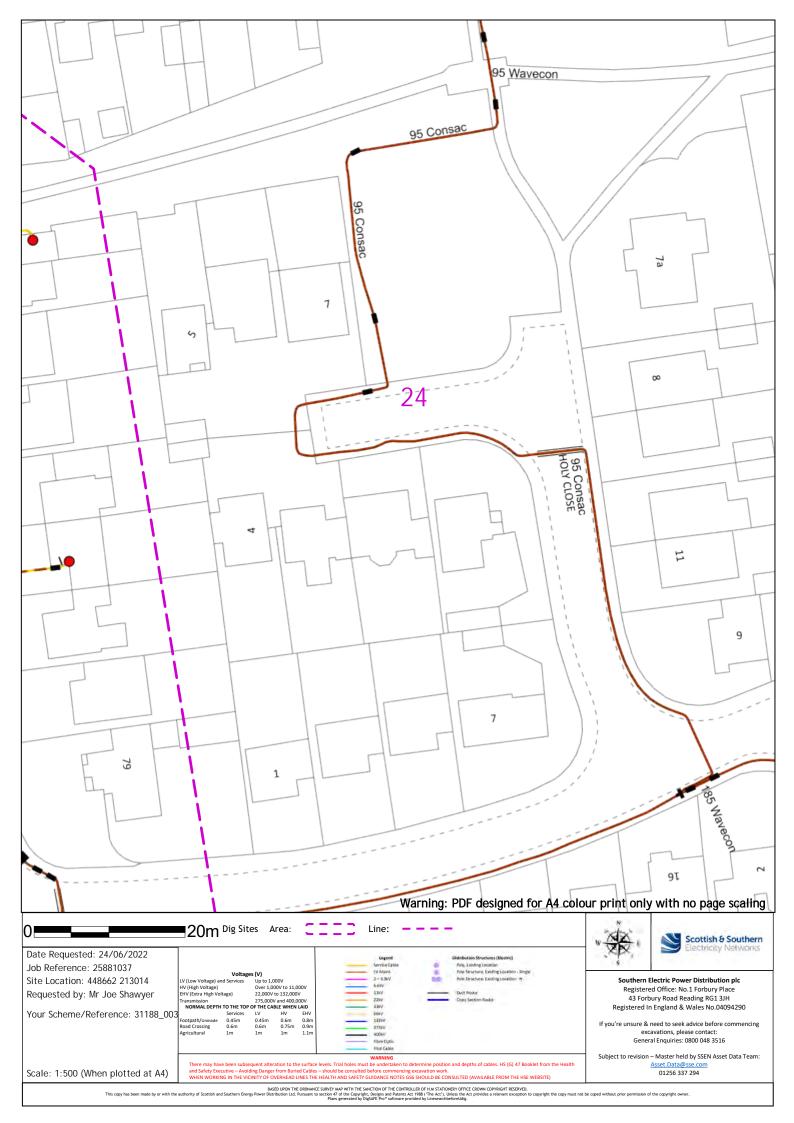

Kind Regards,

Asset Data Team 01256 337 294 Asset.data@sse.com

18 Warning: PDF designed for A4 colour print only with no page scaling ■20m Dig Sites Area: Scottish & Southern Date Requested: 24/06/2022 Job Reference: 25881037 Southern Electric Power Distribution plc Registered Office: No.1 Forbury Place Site Location: 448662 213014 Up to 1,000V Over 1,000V to 11,000V 22,000V to 132,000V Requested by: Mr Joe Shawyer 43 Forbury Road Reading RG1 3JH Registered In England & Wales No.04094290 Your Scheme/Reference: 31188\_003 If you're unsure & need to seek advice before commencing excavations, please contact: General Enquiries: 0800 048 3516 Subject to revision – Master held by SSEN Asset Data Team: Scale: 1:500 (When plotted at A4) 01256 337 294