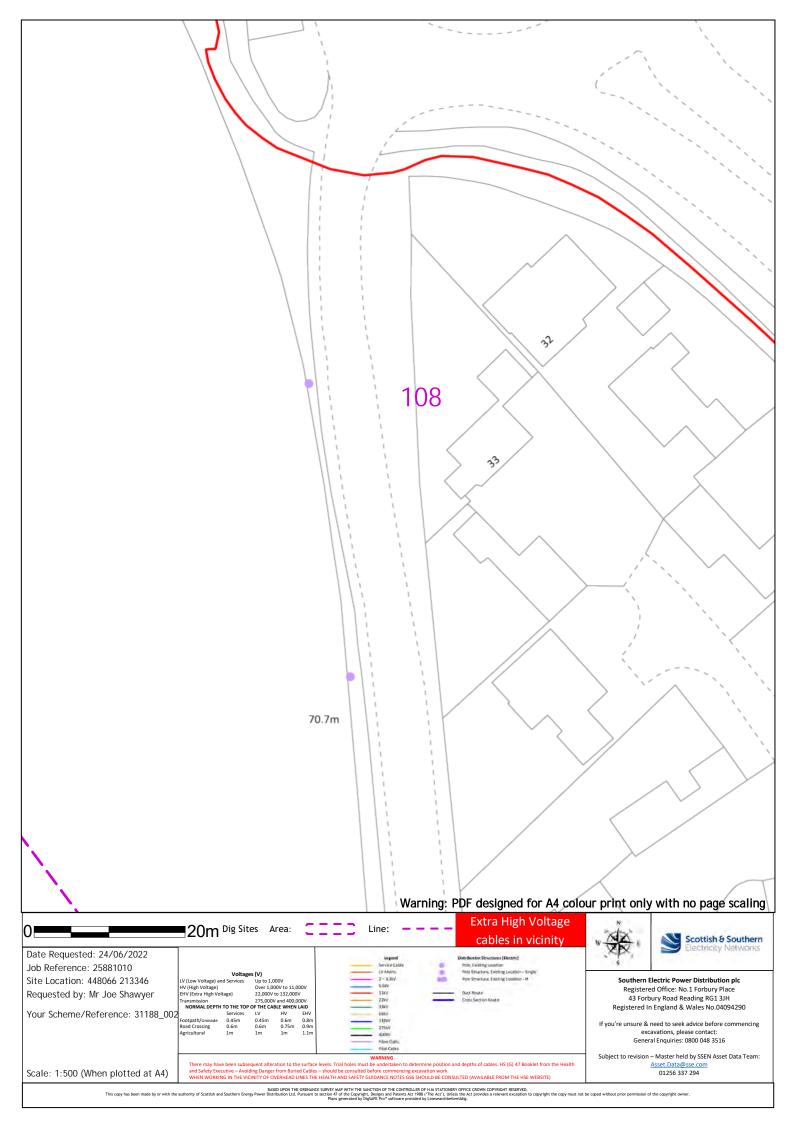

We have sent you the plans of our network records within the area requested. You will shortly receive responses each of the following; any High Voltage Mains cables and Low Voltage Mains cables.

Attached to this email is the 'Guide to Interpreting' which includes the legends for the plans on pages 7-9.

If a Service Cable is not shown on our maps sent, and you require the Cable to be Traced, please contact the General Enquiries Department on 0800 048 3516 (option 3) or via email, ge@ssen.co.uk

If you need further information on our network in this area or a quotation for any required works, please contact the Connections & Engineering Department on 0800 048 3516 or via email, connections@sse.com