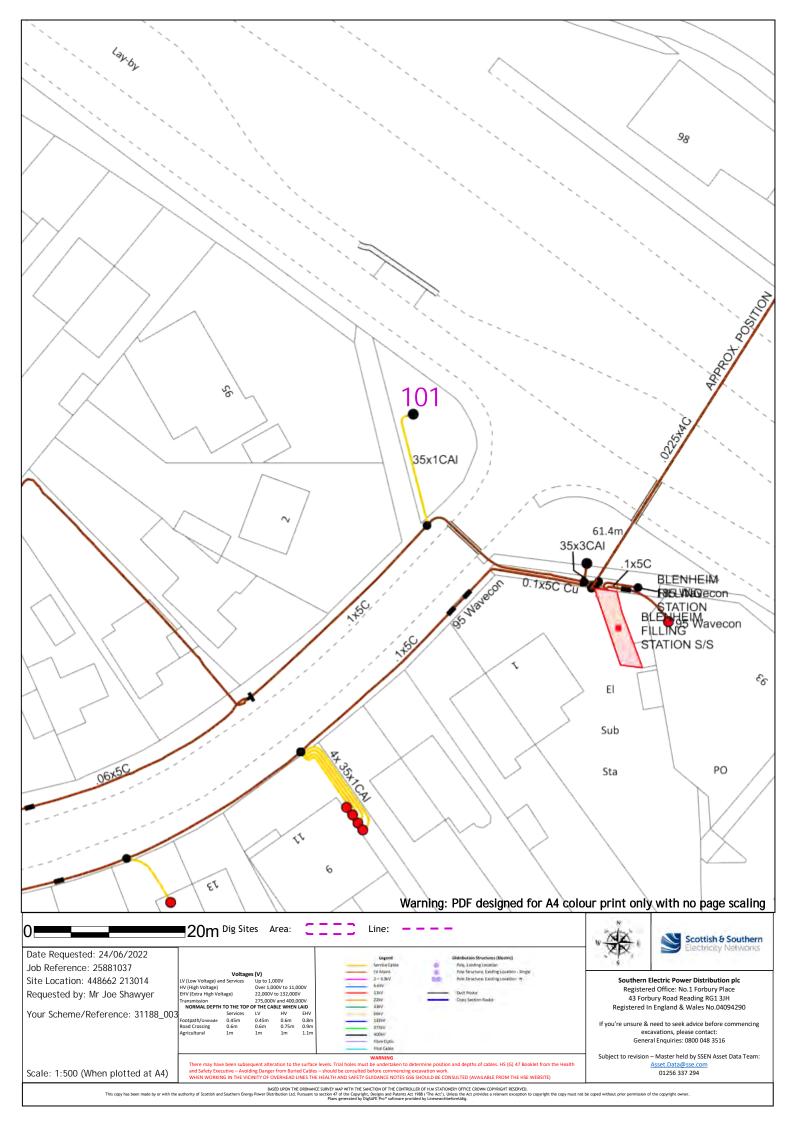

20 Warning: PDF designed for A4 colour print only with no page scaling 20m Dig Sites Area: Line: Scottish & Southern Date Requested: 24/06/2022 Job Reference: 25881037 Up to 1,000V Over 1,000V to 11,000V 22,000V to 132,000V Southern Electric Power Distribution plc Registered Office: No.1 Forbury Place Site Location: 448662 213014 Requested by: Mr Joe Shawyer 43 Forbury Road Reading RG1 3JH Registered In England & Wales No.04094290 Your Scheme/Reference: 31188\_003 If you're unsure & need to seek advice before commencing excavations, please contact: General Enquiries: 0800 048 3516 Subject to revision – Master held by SSEN Asset Data Team: Scale: 1:500 (When plotted at A4) 01256 337 294