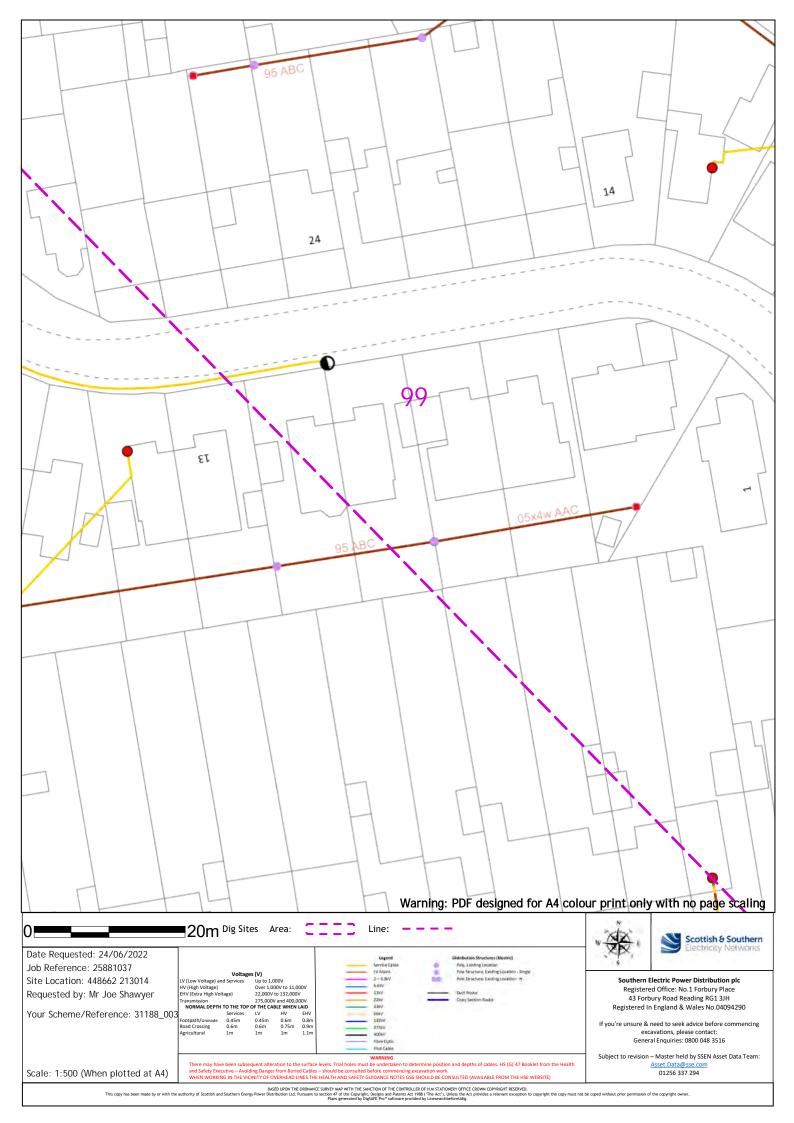

45 Warning: PDF designed for A4 colour print only with no page scaling ■20m Dig Sites Area: Line: Scottish & Southern Date Requested: 24/06/2022 Job Reference: 25881037 Southern Electric Power Distribution plc Registered Office: No.1 Forbury Place Site Location: 448662 213014 Up to 1,000V Over 1,000V to 11,000V 22,000V to 132,000V Requested by: Mr Joe Shawyer 43 Forbury Road Reading RG1 3JH Registered In England & Wales No.04094290 Your Scheme/Reference: 31188\_003 If you're unsure & need to seek advice before commencing excavations, please contact: General Enquiries: 0800 048 3516 Subject to revision – Master held by SSEN Asset Data Team: Scale: 1:500 (When plotted at A4) 01256 337 294