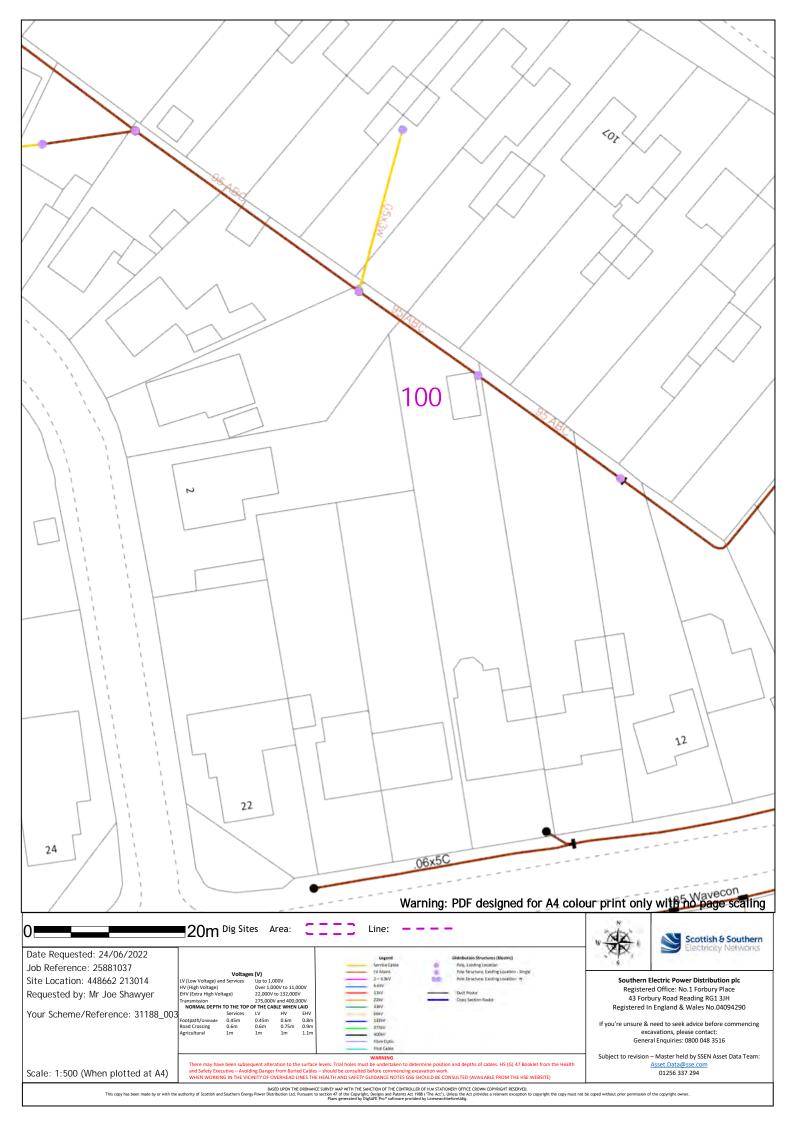

Kind Regards,

Asset Data Team 01256 337 294 Asset.data@sse.com

18 Warning: PDF designed for A4 colour print only with no page scaling ■20m Dig Sites Area: Scottish & Southern Date Requested: 24/06/2022 Job Reference: 25881037 Southern Electric Power Distribution plc Registered Office: No.1 Forbury Place Site Location: 448662 213014 Up to 1,000V Over 1,000V to 11,000V 22,000V to 132,000V Requested by: Mr Joe Shawyer 43 Forbury Road Reading RG1 3JH Registered In England & Wales No.04094290 Your Scheme/Reference: 31188\_003 If you're unsure & need to seek advice before commencing excavations, please contact: General Enquiries: 0800 048 3516 Subject to revision – Master held by SSEN Asset Data Team: Scale: 1:500 (When plotted at A4) 01256 337 294