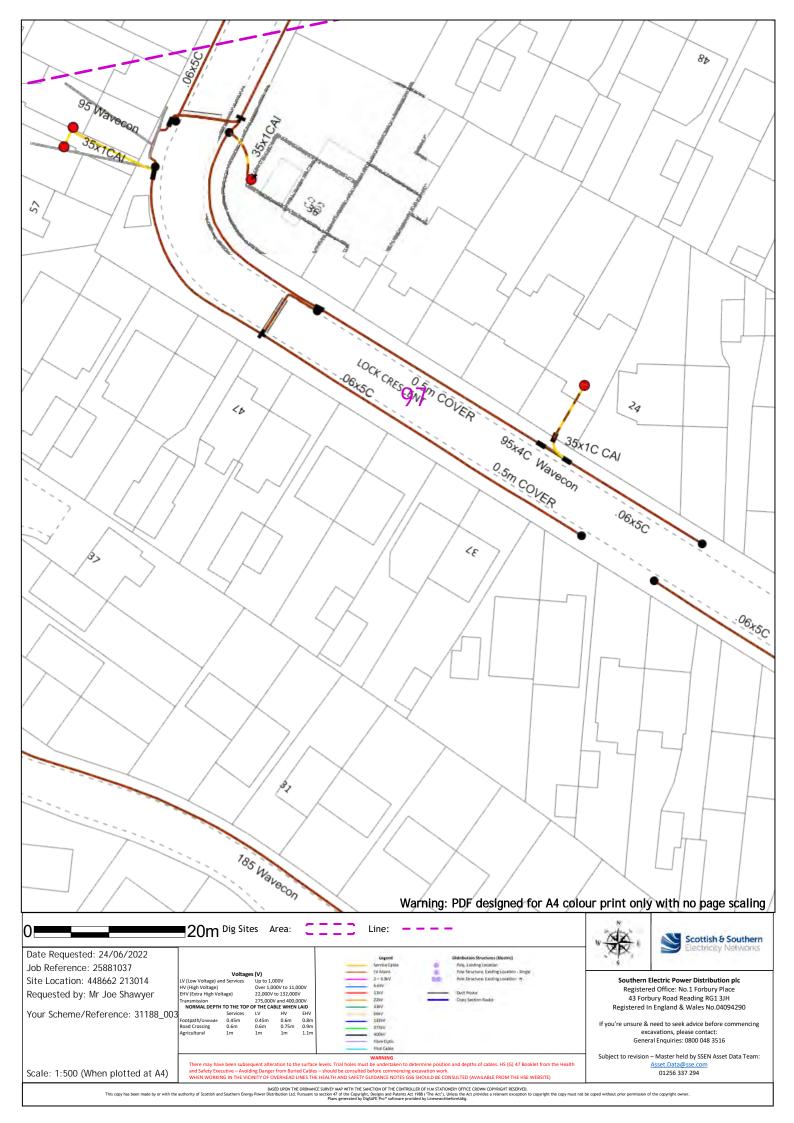

32 Warning: PDF designed for A4 colour print only with no page scaling 20m Dig Sites Area: Line: Scottish & Southern Date Requested: 24/06/2022 Job Reference: 25881037 Up to 1,000V Over 1,000V to 11,000V 22,000V to 132,000V Southern Electric Power Distribution plc Registered Office: No.1 Forbury Place Site Location: 448662 213014 Requested by: Mr Joe Shawyer 43 Forbury Road Reading RG1 3JH Registered In England & Wales No.04094290 Your Scheme/Reference: 31188\_003 If you're unsure & need to seek advice before commencing excavations, please contact: General Enquiries: 0800 048 3516 Subject to revision – Master held by SSEN Asset Data Team: Scale: 1:500 (When plotted at A4) 01256 337 294