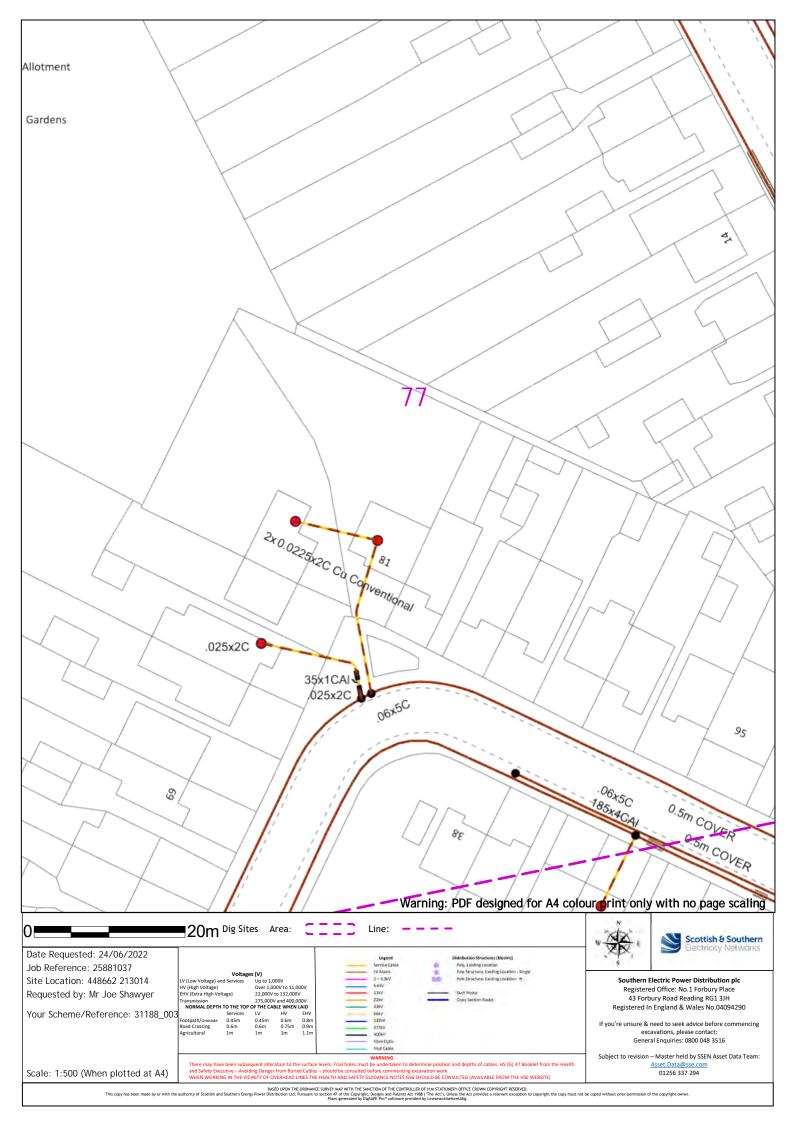

evision – Master held by SSEN Asset Data Team: Scale: 1:500 (When plotted at A4) 01256 337 294



73 Warning: PDF designed for A4 colour print only with no page scaling 20m Dig Sites Area: Line: Scottish & Southern Date Requested: 24/06/2022 Job Reference: 25881037 Up to 1,000V Over 1,000V to 11,000V 22,000V to 132,000V Southern Electric Power Distribution plc Registered Office: No.1 Forbury Place Site Location: 448662 213014 Requested by: Mr Joe Shawyer 43 Forbury Road Reading RG1 3JH Registered In England & Wales No.04094290 Your Scheme/Reference: 31188\_003 If you're unsure & need to seek advice before commencing excavations, please contact: General Enquiries: 0800 048 3516 Subject to revision – Master held by SSEN Asset Data Team: Scale: 1:500 (When plotted at A4) 01256 337 294





















84 Warning: PDF designed for A4 colour print only with no page scaling ■20m Dig Sites Area: Line: Scottish & Southern Date Requested: 24/06/2022 Job Reference: 25881037 Southern Electric Power Distribution plc Registered Office: No.1 Forbury Place Site Location: 448662 213014 Requested by: Mr Joe Shawyer 22,000V to 132,000V 43 Forbury Road Reading RG1 3JH Registered In England & Wales No.04094290 Your Scheme/Reference: 31188\_003 If you're unsure & need to seek advice before commencing excavations, please contact: General Enquiries: 0800 048 3516 Subject to revision – Master held by SSEN Asset Data Team: Scale: 1:500 (When plotted at A4) 01256 337 294

85 Warning: PDF designed for A4 colour print only with no page scaling ■20m Dig Sites Area: Scottish & Southern Date Requeste