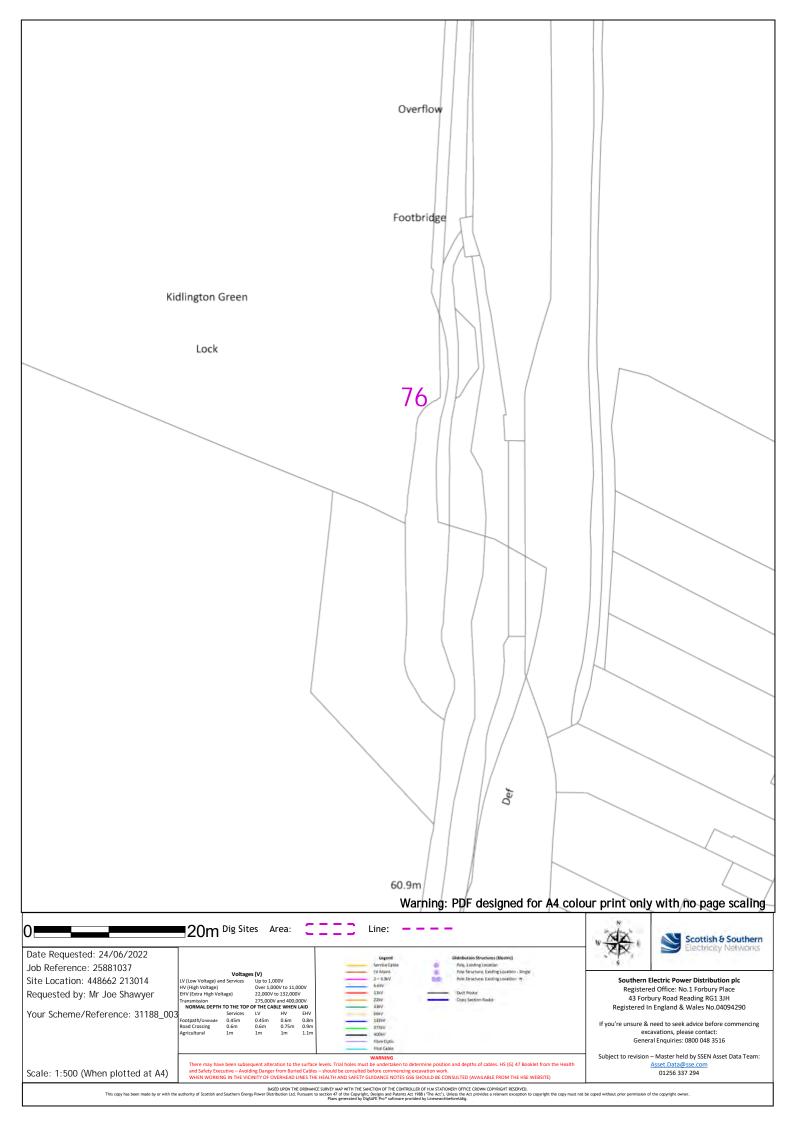

revision – Master held by SSEN Asset Data Team: Scale: 1:500 (When plotted at A4) 01256 337 294



73 Warning: PDF designed for A4 colour print only with no page scaling 20m Dig Sites Area: Line: Scottish & Southern Date Requested: 24/06/2022 Job Reference: 25881037 Up to 1,000V Over 1,000V to 11,000V 22,000V to 132,000V Southern Electric Power Distribution plc Registered Office: No.1 Forbury Place Site Location: 448662 213014 Requested by: Mr Joe Shawyer 43 Forbury Road Reading RG1 3JH Registered In England & Wales No.04094290 Your Scheme/Reference: 31188\_003 If you're unsure & need to seek advice before commencing excavations, please contact: General Enquiries: 0800 048 3516 Subject to revision – Master held by SSEN Asset Data Team: Scale: 1:500 (When plotted at A4) 01256 337 294





















84 Warning: PDF designed for A4 colour print only with no page scaling ■20m Dig Sites Area: Line: Scottish & Southern Date Requested: 24/06/2022 Job Reference: 25881037 Southern Electric Power Distribution plc Registered Office: No.1 Forbury Place Site Location: 448662 213014 Requested by: Mr Joe Shawyer 22,000V to 132,000V 43 Forbury Road Reading RG1 3JH Registered In England & Wales No.04094290 Your Scheme/Reference: 31188\_003 If you're unsure & need to seek advice before commencing excavations, please contact: General Enquiries: 0800 048 3516 Subject to revision – Master held by SSEN Asset Data Team: Scale: 1:500 (When plotted at A4) 01256 337 294

85 Warning: PDF designed for A4 colour print only with no page scaling ■20m Dig Sites Area: Scottish & Southern Date Reques