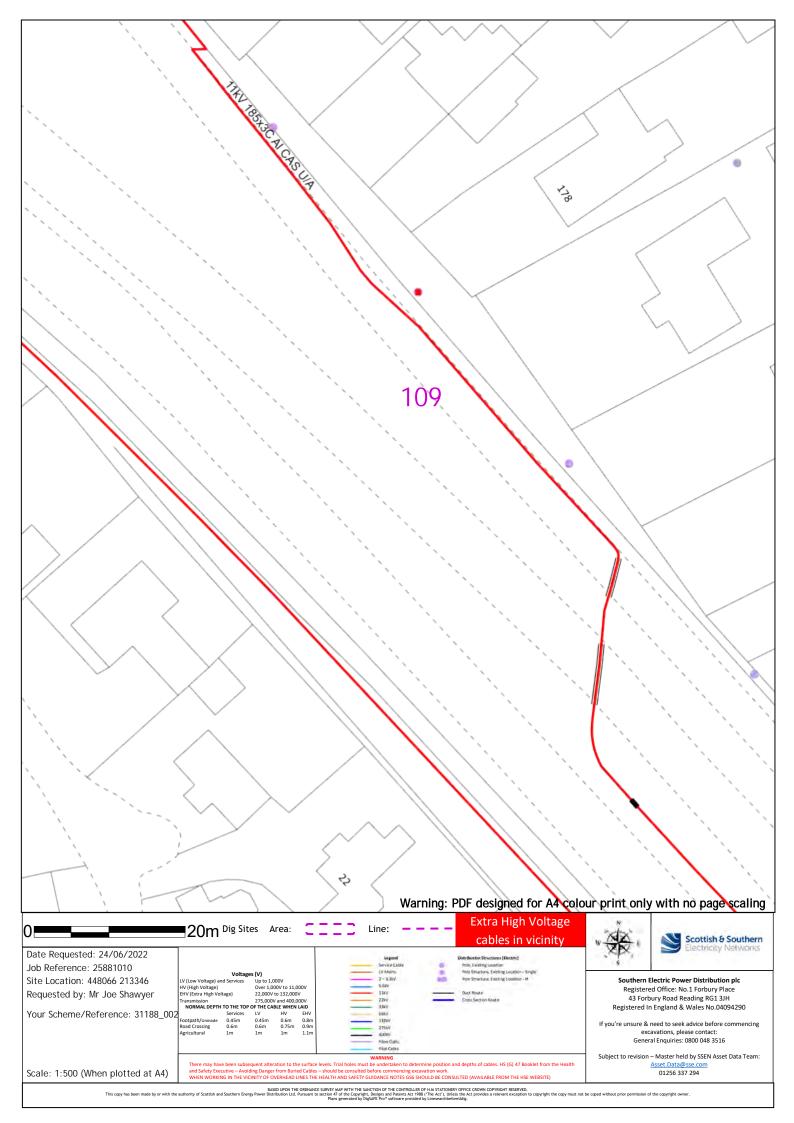

We have sent you the plans of our network records within the area requested. You will shortly receive responses each of the following; any High Voltage Mains cables and Low Voltage Mains cables.

Attached to this email is the 'Guide to Interpreting' which includes the legends for the plans on pages 7-9.

If a Service Cable is not shown on our maps sent, and you require the Cable to be Traced, please contact the General Enquiries Department on 0800 048 3516 (option 3) or via email, ge@ssen.co.uk

If you need further information on our network in this area or a quotation for any required works, please contact the Connections & Engineering Department on 0800 048 3516 or via email, connections@sse.com