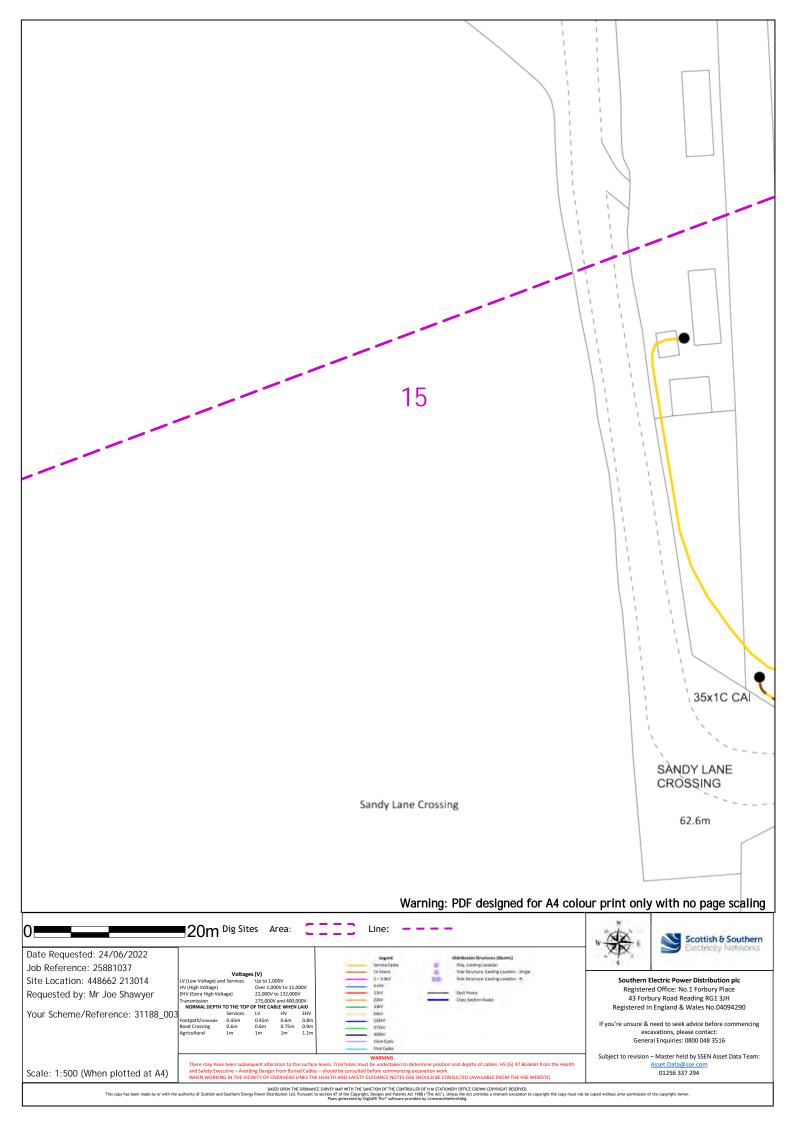

have sent you the plans of our network records within the area requested. You will shortly receive responses each of the following; any High Voltage Mains cables and Low Voltage Mains cables.

Attached to this email is the 'Guide to Interpreting' which includes the legends for the plans on pages 7-9.

If a Service Cable is not shown on our maps sent, and you require the Cable to be Traced, please contact the General Enquiries Department on 0800 048 3516 (option 3) or via email, ge@ssen.co.uk

If you need further information on our network in this area or a quotation for any required works, please contact the Connections & Engineering Department on 0800 048 3516 or via email, connections@sse.com

Kind Regards,

Asset Data Team 01256 337 294 Asset.data@sse.com





































18 Warning: PDF designed for A4 colour print only with no page scaling ■20m Dig Sites Area: Scottish & Southern Date Requested: 24/06/2022 Job Reference: 25881037 Southern Electric Power Distribution plc Registered Office: No.1 Forbury Place Site Location: 448662 213014 Up to 1,000V Over 1,000V to 11,000V 22,000V to 132,000V Requested by: Mr Joe Shawyer 43 Forbury Road Reading RG1 3JH Registered In England & Wales No.04094290 Your Scheme/Reference: 31188\_003 If you're unsure & need to seek advice before commencing excavations, please contact: General Enquiries: 0800 048 3516 Subject to revision – Master held by SSEN Asset Data Team: Scale: 1:500 (When plotted at A4) 01256 337 294



20 Warning: PDF designed for A4 colour print only with no page scaling 20m Dig Sites Area: Line: Scot