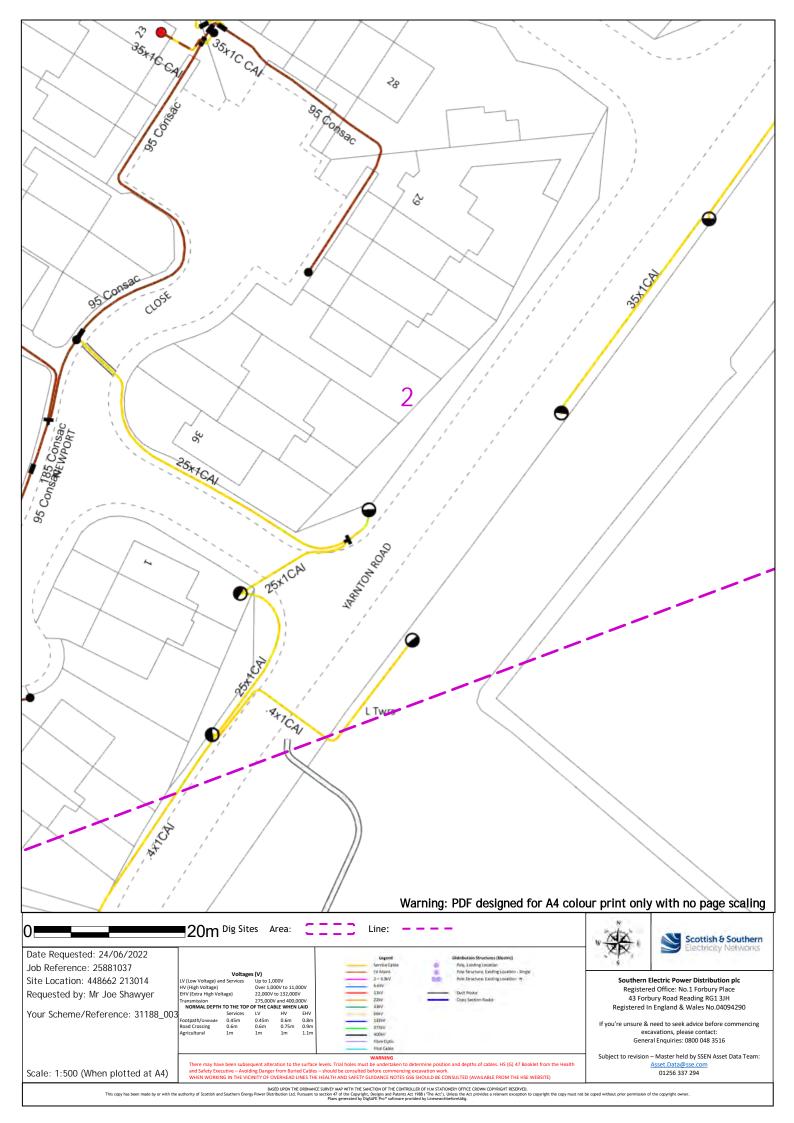

sset Network Plans** 

We have sent you the plans of our network records within the area requested. You will shortly receive responses each of the following; any High Voltage Mains cables and Low Voltage Mains cables.

Attached to this email is the 'Guide to Interpreting' which includes the legends for the plans on pages 7-9.

If a Service Cable is not shown on our maps sent, and you require the Cable to be Traced, please contact the General Enquiries Department on 0800 048 3516 (option 3) or via email, ge@ssen.co.uk

If you need further information on our network in this area or a quotation for any required works, please contact the Connections & Engineering Department on 0800 048 3516 or via email, connections@sse.com

Kind Regards,

Asset Data Team 01256 337 294 Asset.data@sse.com





































18 Warning: PDF designed for A4 colour print only with no page scaling ■20m Dig Sites Area: Scottish & Southern Date Requested: 24/06/2022 Job Reference: 25881037 Southern Electric Power Distribution plc Registered Office: No.1 Forbury Place Site Location: 448662 213014 Up to 1,000V Over 1,000V to 11,000V 22,000V to 132,000V Requested by: Mr Joe Shawyer 43 Forbury Road Reading RG1 3JH Registered In England & Wales No.04094290 Your Scheme/Reference: 31188\_003 If you're unsure & need to seek advice before commencing excavations, please contact: General Enquiries: 0800 048 3516 Subject to revision – Master held by SSEN Asset Data Team: Scale: 1:500 (When plotted at A4) 01256 337 294



20 Warning: PDF designed for A4 colour print only with no page scaling 20m