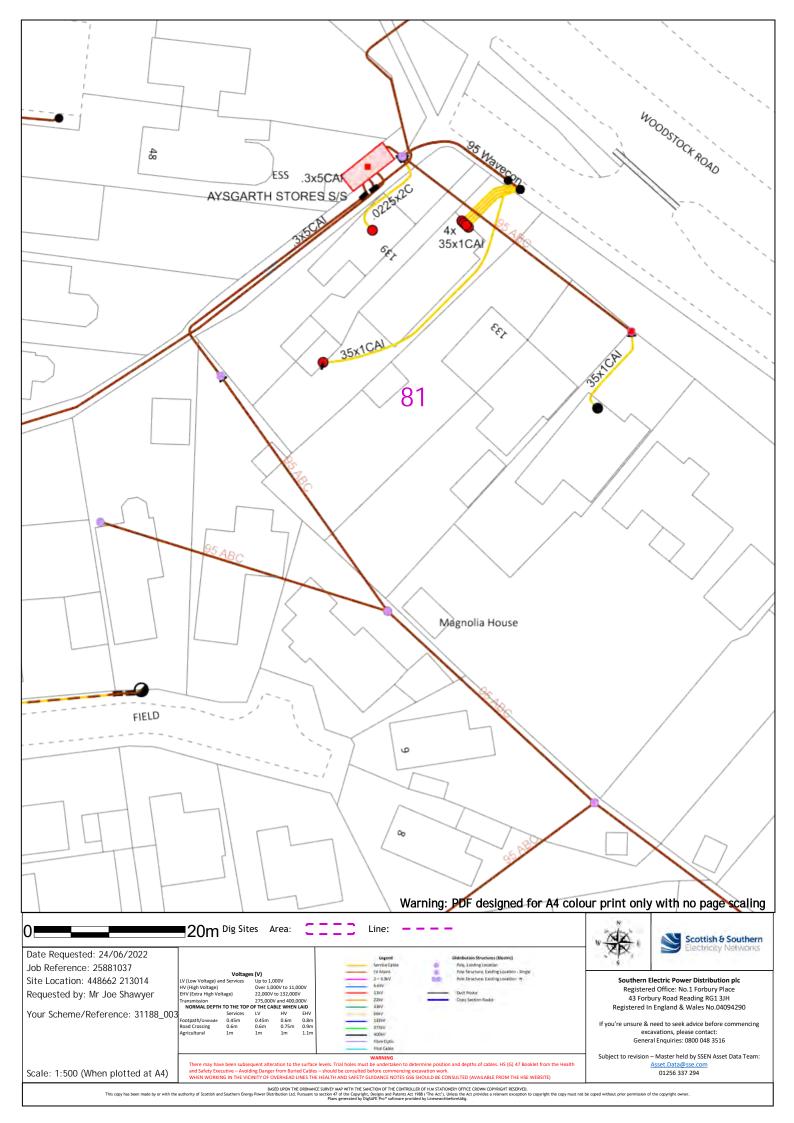

– Master held by SSEN Asset Data Team: Scale: 1:500 (When plotted at A4) 01256 337 294



73 Warning: PDF designed for A4 colour print only with no page scaling 20m Dig Sites Area: Line: Scottish & Southern Date Requested: 24/06/2022 Job Reference: 25881037 Up to 1,000V Over 1,000V to 11,000V 22,000V to 132,000V Southern Electric Power Distribution plc Registered Office: No.1 Forbury Place Site Location: 448662 213014 Requested by: Mr Joe Shawyer 43 Forbury Road Reading RG1 3JH Registered In England & Wales No.04094290 Your Scheme/Reference: 31188\_003 If you're unsure & need to seek advice before commencing excavations, please contact: General Enquiries: 0800 048 3516 Subject to revision – Master held by SSEN Asset Data Team: Scale: 1:500 (When plotted at A4) 01256 337 294





















84 Warning: PDF designed for A4 colour print only with no page scaling ■20m Dig Sites Area: Line: Scottish & Southern Date Requested: 24/06/2022 Job Reference: 25881037 Southern Electric Power Distribution plc Registered Office: No.1 Forbury Place Site Location: 448662 213014 Requested by: Mr Joe Shawyer 22,000V to 132,000V 43 Forbury Road Reading RG1 3JH Registered In England & Wales No.04094290 Your Scheme/Reference: 31188\_003 If you're unsure & need to seek advice before commencing excavations, please contact: General Enquiries: 0800 048 3516 Subject to revision – Master held by SSEN Asset Data Team: Scale: 1:500 (When plotted at A4) 01256 337 294

85 Warning: PDF designed for A4 colour print only with no page scaling ■20m Dig Sites Area: Scottish & Southern Date Requested: 24/06