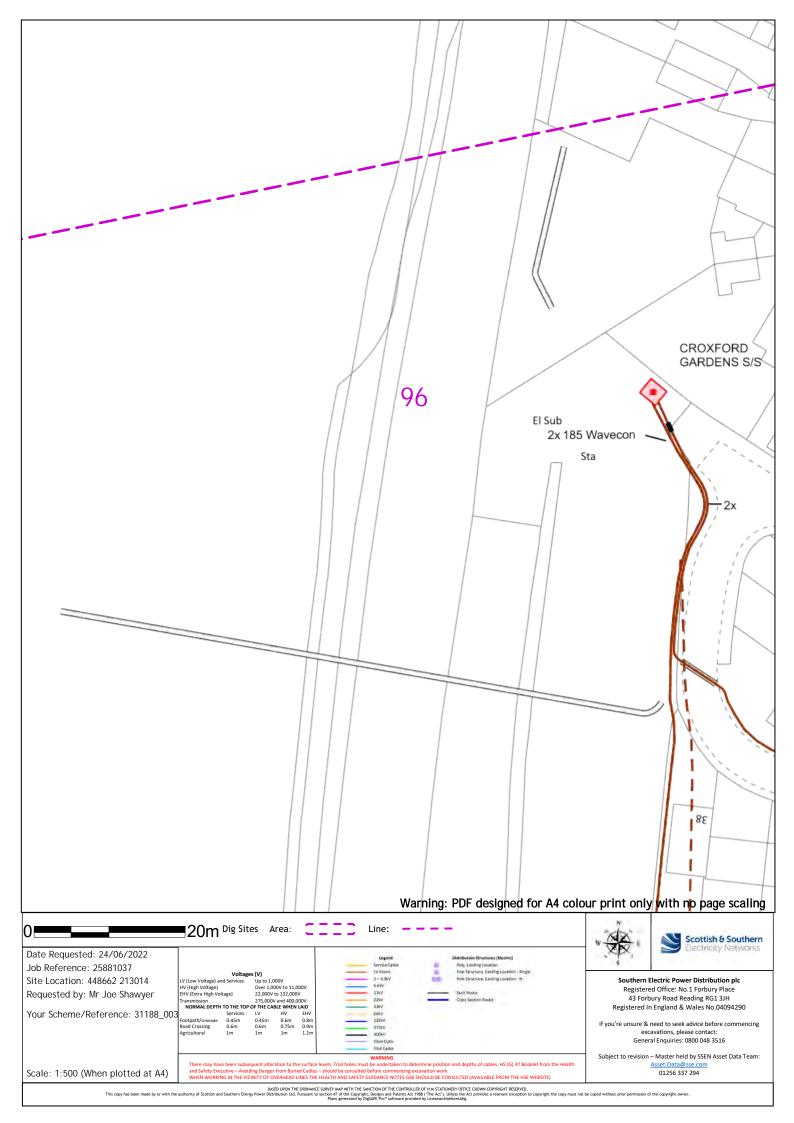

30 Warning: PDF designed for A4 colour print only with no page scaling 20m Dig Sites Area: Scottish & Southern Date Requested: 24/06/2022 Job Reference: 25881037 Southern Electric Power Distribution plc Registered Office: No.1 Forbury Place Site Location: 448662 213014 Up to 1,000V Over 1,000V to 11,000V 22,000V to 132,000V Requested by: Mr Joe Shawyer 43 Forbury Road Reading RG1 3JH Registered In England & Wales No.04094290 Your Scheme/Reference: 31188\_003 If you're unsure & need to seek advice before commencing excavations, please contact: General Enquiries: 0800 048 3516 Subject to revision – Master held by SSEN Asset Data Team: Scale: 1:500 (When plotted at A4) 01256 337 294