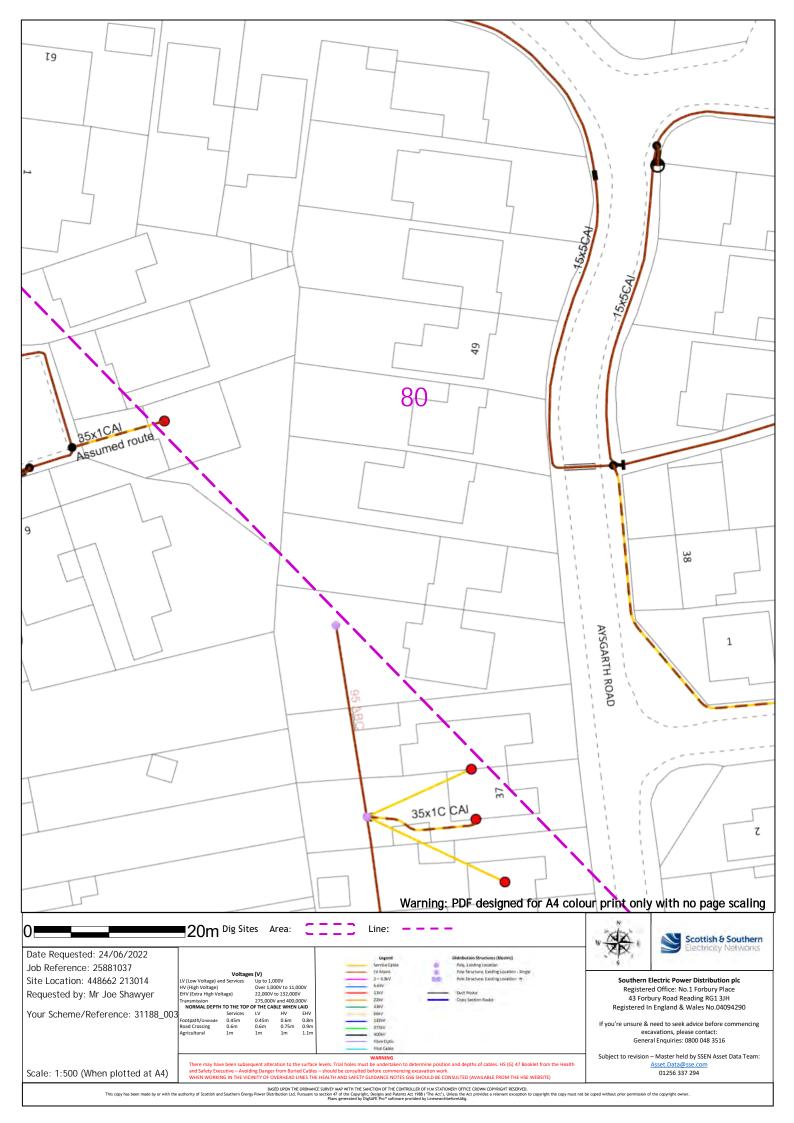

51 Warning: PDF designed for A4 colour print only with no page scaling 20m Dig Sites Area: Line: Scottish & Southern Date Requested: 24/06/2022 Job Reference: 25881037 Up to 1,000V Over 1,000V to 11,000V 22,000V to 132,000V Southern Electric Power Distribution plc Registered Office: No.1 Forbury Place Site Location: 448662 213014 Requested by: Mr Joe Shawyer 43 Forbury Road Reading RG1 3JH Registered In England & Wales No.04094290 Your Scheme/Reference: 31188\_003 If you're unsure & need to seek advice before commencing excavations, please contact: General Enquiries: 0800 048 3516 Subject to revision – Master held by SSEN Asset Data Team: Scale: 1:500 (When plotted at A4) 01256 337 294