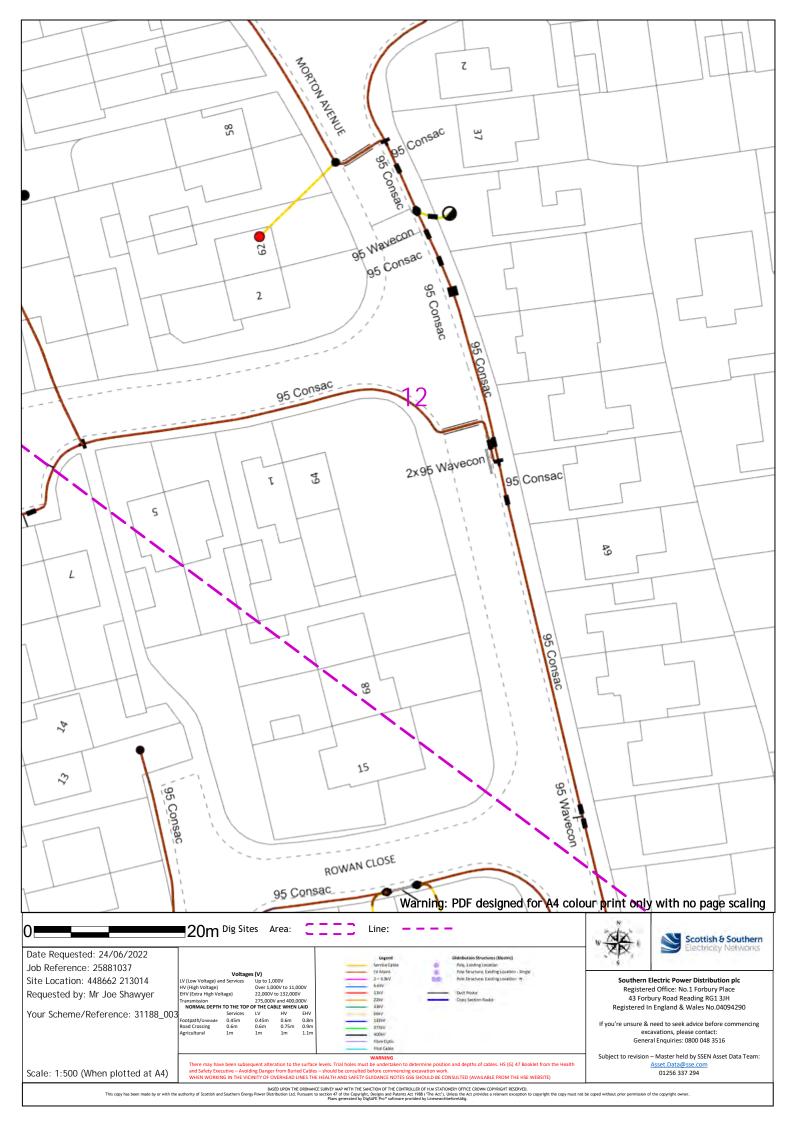

We have sent you the plans of our network records within the area requested. You will shortly receive responses each of the following; any High Voltage Mains cables and Low Voltage Mains cables.

Attached to this email is the 'Guide to Interpreting' which includes the legends for the plans on pages 7-9.

If a Service Cable is not shown on our maps sent, and you require the Cable to be Traced, please contact the General Enquiries Department on 0800 048 3516 (option 3) or via email, ge@ssen.co.uk

If you need further information on our network in this area or a quotation for any required works, please contact the Connections & Engineering Department on 0800 048 3516 or via email, connections@sse.com

Kind Regards,

Asset Data Team 01256 337 294 Asset.data@sse.com





































18 Warning: PDF designed for A4 colour print only with no page scaling ■20m Dig Sites Area: Scottish & Southern Date Requested: 24/06/2022 Job Reference: 25881037 Southern Electric Power Distribution plc Registered Office: No.1 Forbury Place Site Location: 448662 213014 Up to 1,000V Over 1,000V to 11,000V 22,000V to 132,000V Requested by: Mr Joe Shawyer 43 Forbury Road Reading RG1 3JH Registered In England & Wales No.04094290 Your Scheme/Reference: 31188\_003 If you're unsure & need to seek advice before commencing excavations, please contact: General Enquiries: 0800 048 3516 Subject to revision – Master held by SSEN Asset Data Team: Scale: 1:500 (When plotted at A4) 01256 337 294



20 Warning: PDF designed for A4 colour print only with no page scaling 20m Dig Sites Area: Line