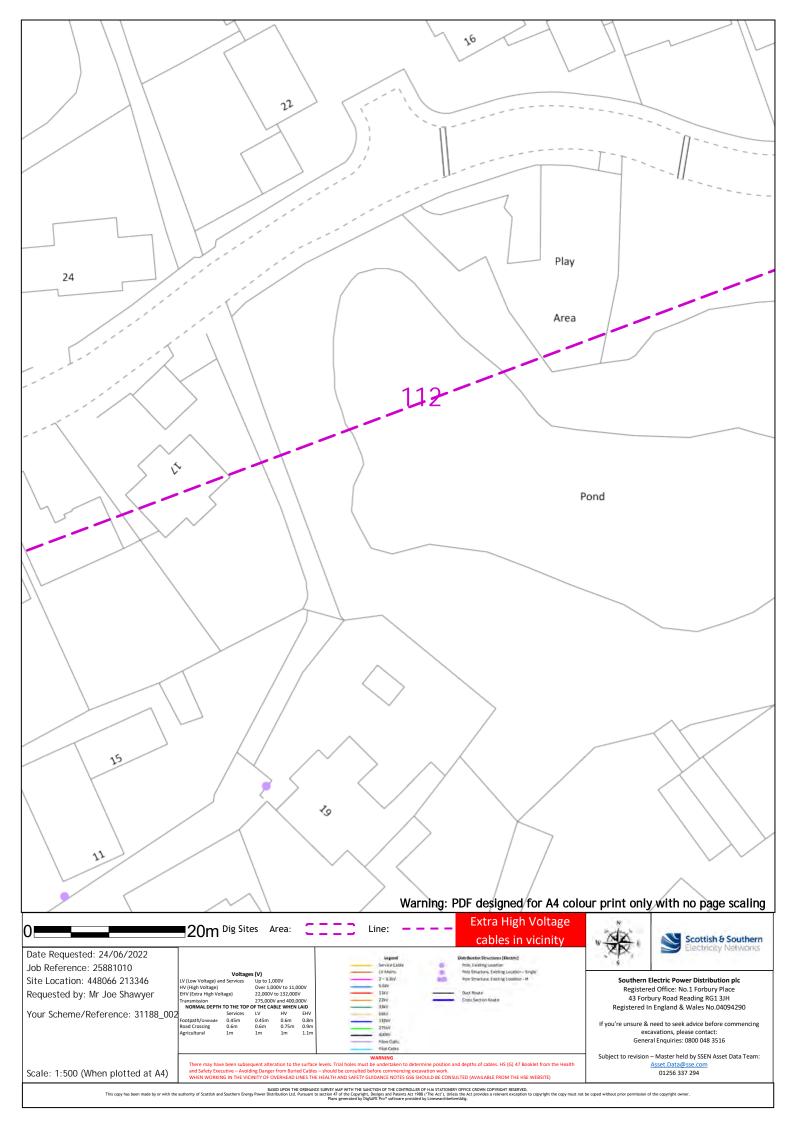

We have sent you the plans of our network records within the area requested. You will shortly receive responses each of the following; any High Voltage Mains cables and Low Voltage Mains cables.

Attached to this email is the 'Guide to Interpreting' which includes the legends for the plans on pages 7-9.

If a Service Cable is not shown on our maps sent, and you require the Cable to be Traced, please contact the General Enquiries Department on 0800 048 3516 (option 3) or via email, ge@ssen.co.uk

If you need further information on our network in this area or a quotation for any required works, please contact the Connections & Engineering Department on 0800 048 3516 or via email, connections@sse.com