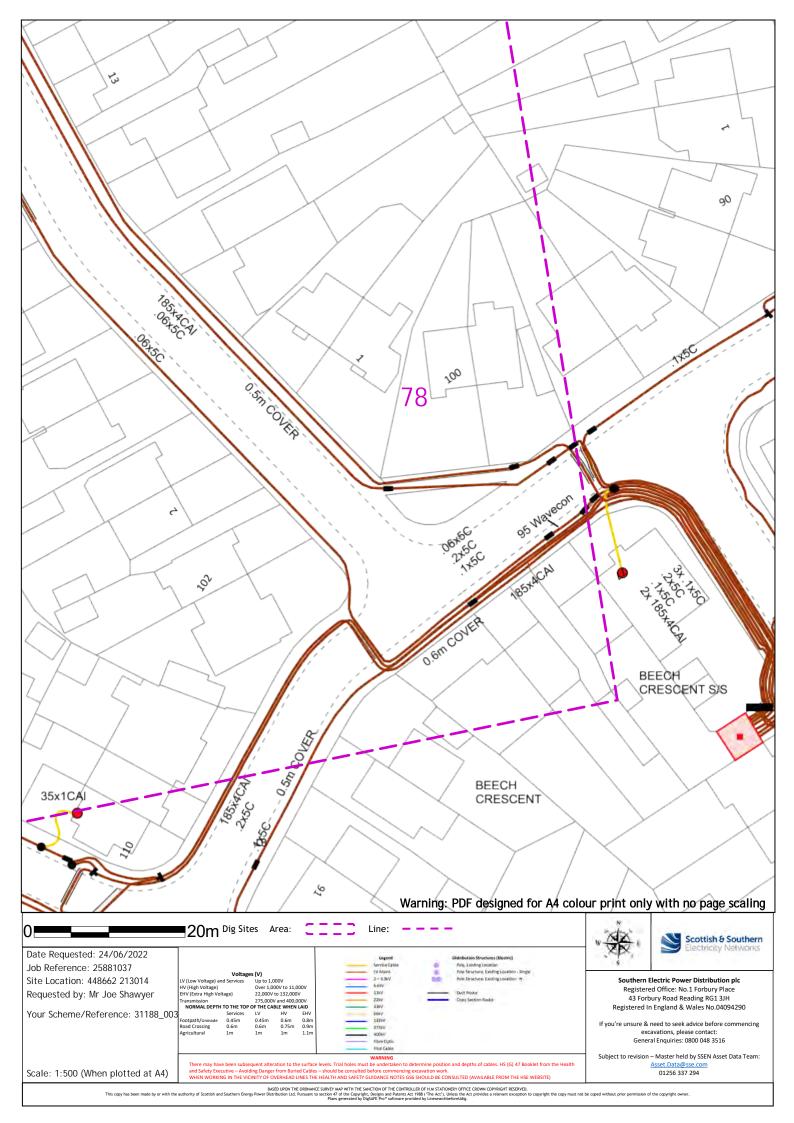

ision – Master held by SSEN Asset Data Team: Scale: 1:500 (When plotted at A4) 01256 337 294



73 Warning: PDF designed for A4 colour print only with no page scaling 20m Dig Sites Area: Line: Scottish & Southern Date Requested: 24/06/2022 Job Reference: 25881037 Up to 1,000V Over 1,000V to 11,000V 22,000V to 132,000V Southern Electric Power Distribution plc Registered Office: No.1 Forbury Place Site Location: 448662 213014 Requested by: Mr Joe Shawyer 43 Forbury Road Reading RG1 3JH Registered In England & Wales No.04094290 Your Scheme/Reference: 31188\_003 If you're unsure & need to seek advice before commencing excavations, please contact: General Enquiries: 0800 048 3516 Subject to revision – Master held by SSEN Asset Data Team: Scale: 1:500 (When plotted at A4) 01256 337 294





















84 Warning: PDF designed for A4 colour print only with no page scaling ■20m Dig Sites Area: Line: Scottish & Southern Date Requested: 24/06/2022 Job Reference: 25881037 Southern Electric Power Distribution plc Registered Office: No.1 Forbury Place Site Location: 448662 213014 Requested by: Mr Joe Shawyer 22,000V to 132,000V 43 Forbury Road Reading RG1 3JH Registered In England & Wales No.04094290 Your Scheme/Reference: 31188\_003 If you're unsure & need to seek advice before commencing excavations, please contact: General Enquiries: 0800 048 3516 Subject to revision – Master held by SSEN Asset Data Team: Scale: 1:500 (When plotted at A4) 01256 337 294

85 Warning: PDF designed for A4 colour print only with no page scaling ■20m Dig Sites Area: Scottish & Southern Date Requested: