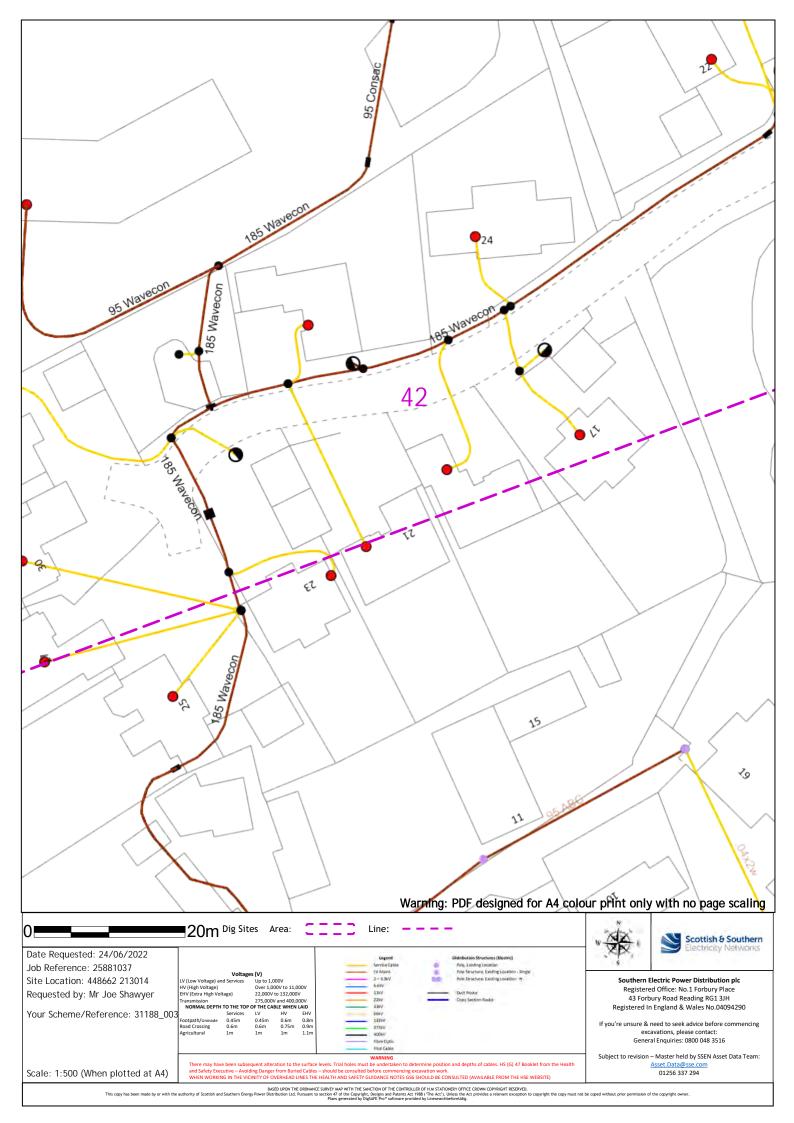

Master held by SSEN Asset Data Team: Scale: 1:500 (When plotted at A4) 01256 337 294





35 Warning: PDF designed for A4 colour print only with no page scaling ■20m Dig Sites Area: Line: Scottish & Southern Date Requested: 24/06/2022 Job Reference: 25881037 Southern Electric Power Distribution plc Registered Office: No.1 Forbury Place Site Location: 448662 213014 Up to 1,000V Over 1,000V to 11,000V 22,000V to 132,000V Requested by: Mr Joe Shawyer 43 Forbury Road Reading RG1 3JH Registered In England & Wales No.04094290 Your Scheme/Reference: 31188\_003 If you're unsure & need to seek advice before commencing excavations, please contact: General Enquiries: 0800 048 3516 Subject to revision – Master held by SSEN Asset Data Team: Scale: 1:500 (When plotted at A4) 01256 337 294



















45 Warning: PDF designed for A4 colour print only with no page scaling ■20m Dig Sites Area: Line: Scottish & Southern Date Requested: 24/06/2022 Job Reference: 25881037 Southern Electric Power Distribution plc Registered Office: No.1 Forbury Place Site Location: 448662 213014 Up to 1,000V Over 1,000V to 11,000V 22,000V to 132,000V Requested by: Mr Joe Shawyer 43 Forbury Road Reading RG1 3JH Registered In England & Wales No.04094290 Your Scheme/Reference: 31188\_003 If you're unsure & need to seek advice before commencing excavations, please contact: General Enquiries: 0800 048 3516 Subject to revision – Master held by SSEN Asset Data Team: Scale: 1:500 (When plotted at A4) 01256 337 294



47 Warning: PDF designed for A4 colour print only with no page scaling 20m Dig Sites Area: Line