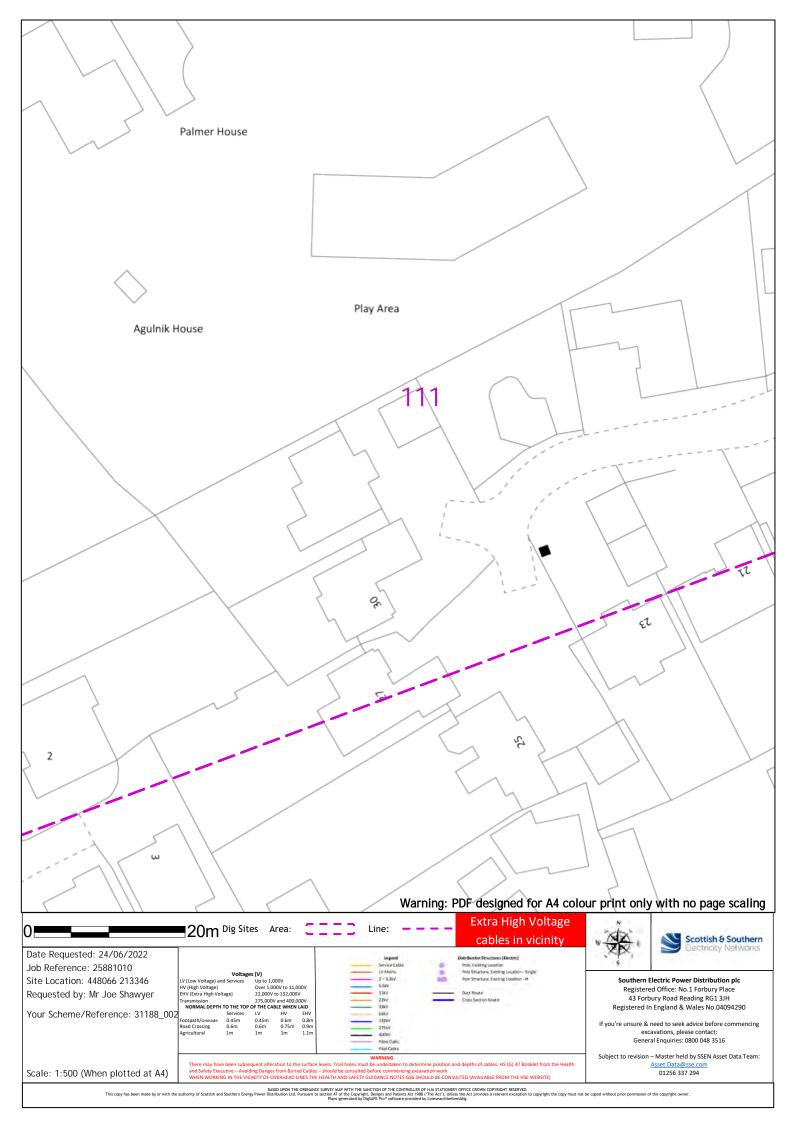

We have sent you the plans of our network records within the area requested. You will shortly receive responses each of the following; any High Voltage Mains cables and Low Voltage Mains cables.

Attached to this email is the 'Guide to Interpreting' which includes the legends for the plans on pages 7-9.

If a Service Cable is not shown on our maps sent, and you require the Cable to be Traced, please contact the General Enquiries Department on 0800 048 3516 (option 3) or via email, ge@ssen.co.uk

If you need further information on our network in this area or a quotation for any required works, please contact the Connections & Engineering Department on 0800 048 3516 or via email, connections@sse.com