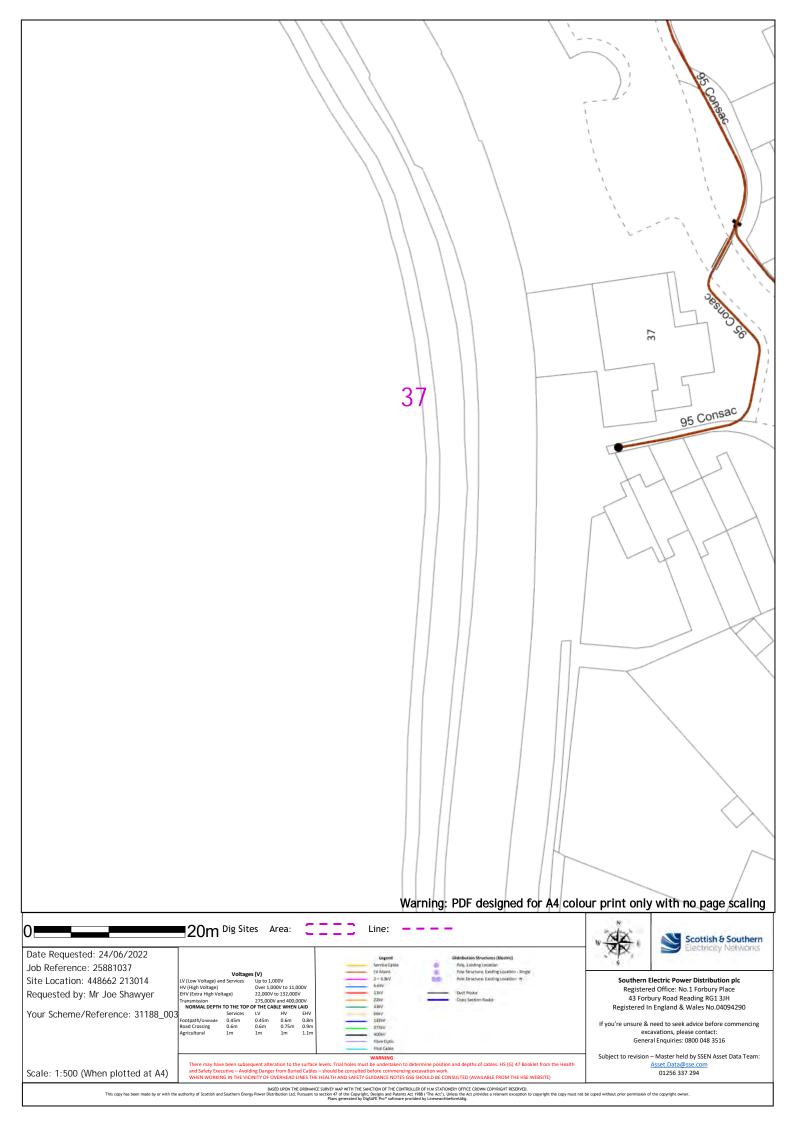

30 Warning: PDF designed for A4 colour print only with no page scaling 20m Dig Sites Area: Scottish & Southern Date Requested: 24/06/2022 Job Reference: 25881037 Southern Electric Power Distribution plc Registered Office: No.1 Forbury Place Site Location: 448662 213014 Up to 1,000V Over 1,000V to 11,000V 22,000V to 132,000V Requested by: Mr Joe Shawyer 43 Forbury Road Reading RG1 3JH Registered In England & Wales No.04094290 Your Scheme/Reference: 31188\_003 If you're unsure & need to seek advice before commencing excavations, please contact: General Enquiries: 0800 048 3516 Subject to revision – Master held by SSEN Asset Data Team: Scale: 1:500 (When plotted at A4) 01256 337 294