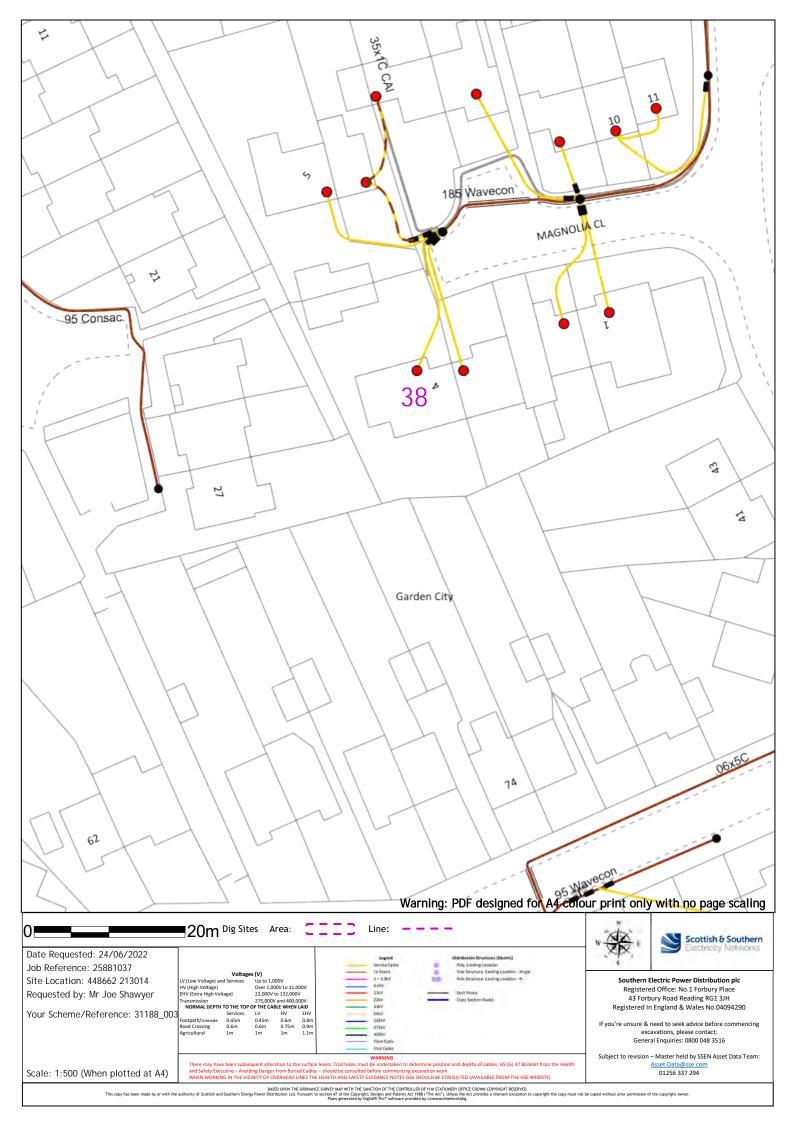

32 Warning: PDF designed for A4 colour print only with no page scaling 20m Dig Sites Area: Line: Scottish & Southern Date Requested: 24/06/2022 Job Reference: 25881037 Up to 1,000V Over 1,000V to 11,000V 22,000V to 132,000V Southern Electric Power Distribution plc Registered Office: No.1 Forbury Place Site Location: 448662 213014 Requested by: Mr Joe Shawyer 43 Forbury Road Reading RG1 3JH Registered In England & Wales No.04094290 Your Scheme/Reference: 31188\_003 If you're unsure & need to seek advice before commencing excavations, please contact: General Enquiries: 0800 048 3516 Subject to revision – Master held by SSEN Asset Data Team: Scale: 1:500 (When plotted at A4) 01256 337 294