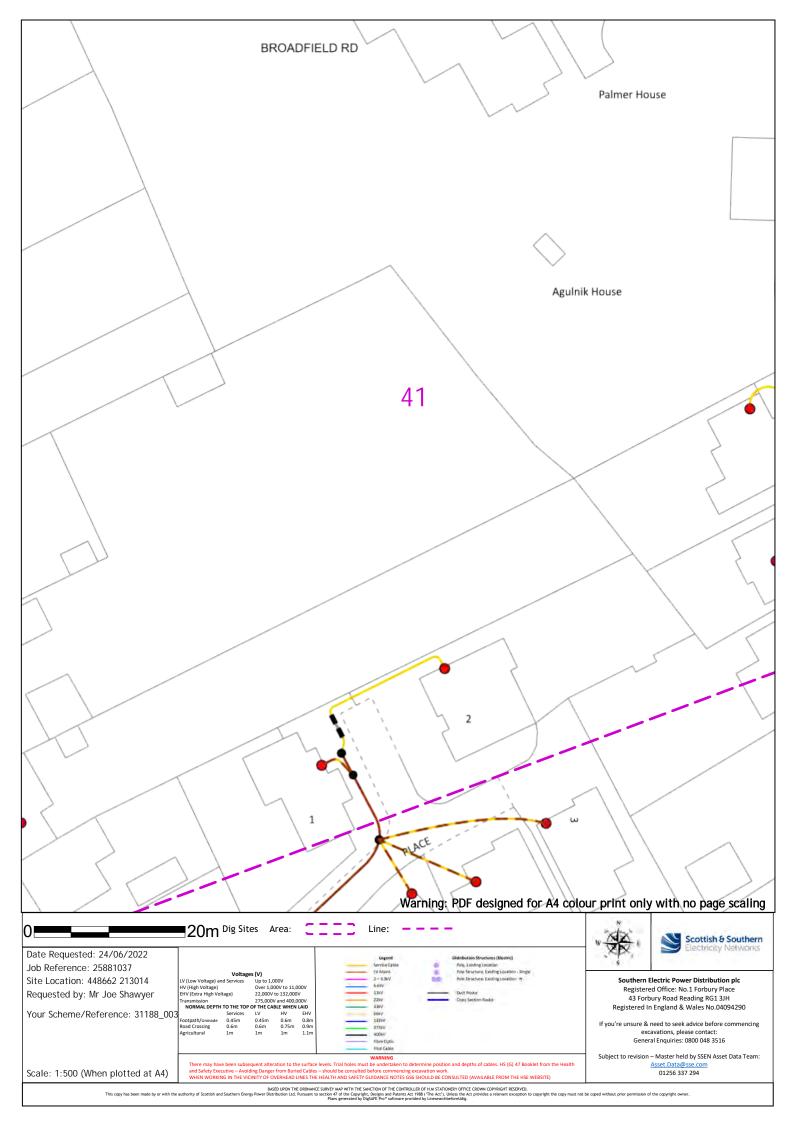

– Master held by SSEN Asset Data Team: Scale: 1:500 (When plotted at A4) 01256 337 294





35 Warning: PDF designed for A4 colour print only with no page scaling ■20m Dig Sites Area: Line: Scottish & Southern Date Requested: 24/06/2022 Job Reference: 25881037 Southern Electric Power Distribution plc Registered Office: No.1 Forbury Place Site Location: 448662 213014 Up to 1,000V Over 1,000V to 11,000V 22,000V to 132,000V Requested by: Mr Joe Shawyer 43 Forbury Road Reading RG1 3JH Registered In England & Wales No.04094290 Your Scheme/Reference: 31188\_003 If you're unsure & need to seek advice before commencing excavations, please contact: General Enquiries: 0800 048 3516 Subject to revision – Master held by SSEN Asset Data Team: Scale: 1:500 (When plotted at A4) 01256 337 294



















45 Warning: PDF designed for A4 colour print only with no page scaling ■20m Dig Sites Area: Line: Scottish & Southern Date Requested: 24/06/2022 Job Reference: 25881037 Southern Electric Power Distribution plc Registered Office: No.1 Forbury Place Site Location: 448662 213014 Up to 1,000V Over 1,000V to 11,000V 22,000V to 132,000V Requested by: Mr Joe Shawyer 43 Forbury Road Reading RG1 3JH Registered In England & Wales No.04094290 Your Scheme/Reference: 31188\_003 If you're unsure & need to seek advice before commencing excavations, please contact: General Enquiries: 0800 048 3516 Subject to revision – Master held by SSEN Asset Data Team: Scale: 1:500 (When plotted at A4) 01256 337 294



47 Warning: PDF designed for A4 colour print only with no page scaling 20m Dig Sites Area: Li