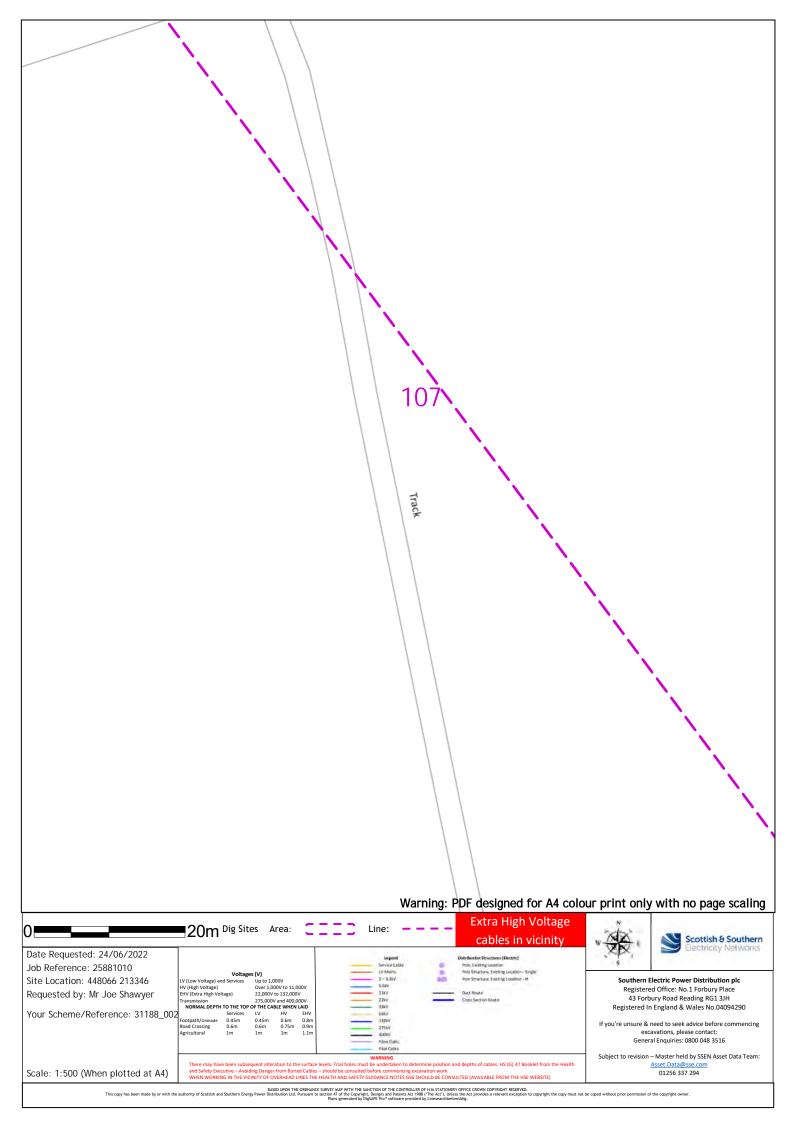

We have sent you the plans of our network records within the area requested. You will shortly receive responses each of the following; any High Voltage Mains cables and Low Voltage Mains cables.

Attached to this email is the 'Guide to Interpreting' which includes the legends for the plans on pages 7-9.

If a Service Cable is not shown on our maps sent, and you require the Cable to be Traced, please contact the General Enquiries Department on 0800 048 3516 (option 3) or via email, ge@ssen.co.uk

If you need further information on our network in this area or a quotation for any required works, please contact the Connections & Engineering Department on 0800 048 3516 or via email, connections@sse.com