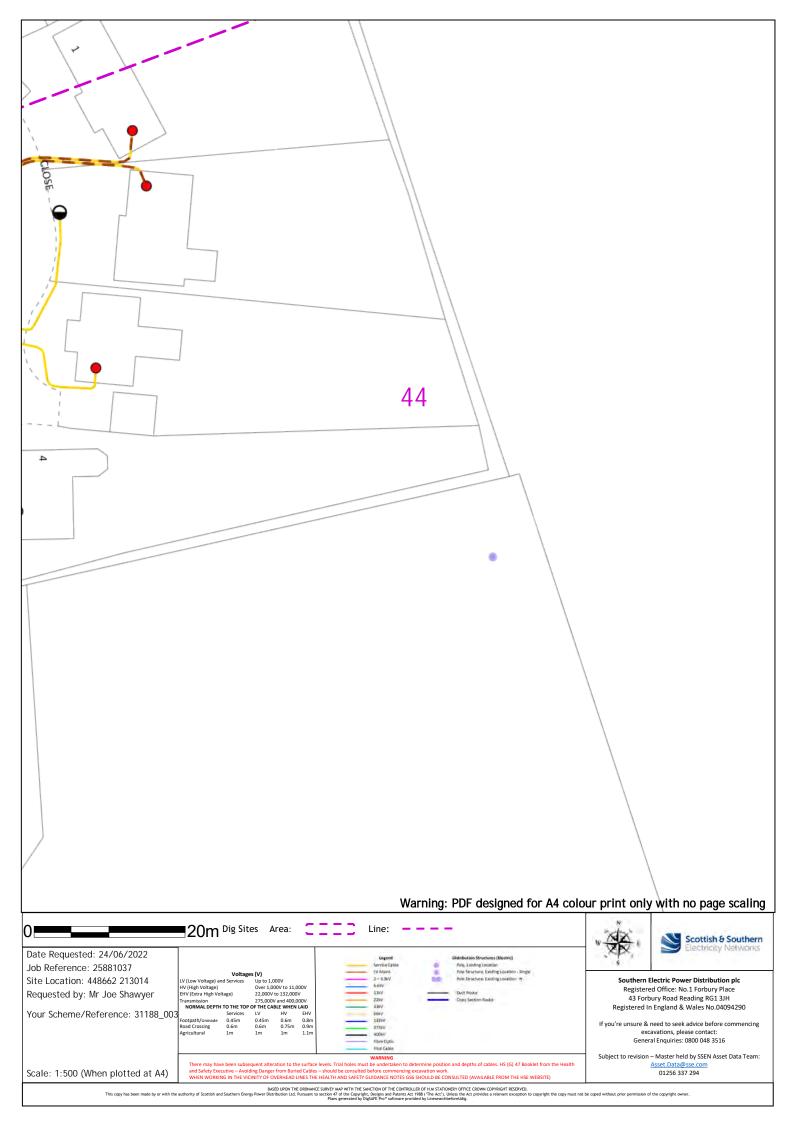

ter held by SSEN Asset Data Team: Scale: 1:500 (When plotted at A4) 01256 337 294





35 Warning: PDF designed for A4 colour print only with no page scaling ■20m Dig Sites Area: Line: Scottish & Southern Date Requested: 24/06/2022 Job Reference: 25881037 Southern Electric Power Distribution plc Registered Office: No.1 Forbury Place Site Location: 448662 213014 Up to 1,000V Over 1,000V to 11,000V 22,000V to 132,000V Requested by: Mr Joe Shawyer 43 Forbury Road Reading RG1 3JH Registered In England & Wales No.04094290 Your Scheme/Reference: 31188\_003 If you're unsure & need to seek advice before commencing excavations, please contact: General Enquiries: 0800 048 3516 Subject to revision – Master held by SSEN Asset Data Team: Scale: 1:500 (When plotted at A4) 01256 337 294



















45 Warning: PDF designed for A4 colour print only with no page scaling ■20m Dig Sites Area: Line: Scottish & Southern Date Requested: 24/06/2022 Job Reference: 25881037 Southern Electric Power Distribution plc Registered Office: No.1 Forbury Place Site Location: 448662 213014 Up to 1,000V Over 1,000V to 11,000V 22,000V to 132,000V Requested by: Mr Joe Shawyer 43 Forbury Road Reading RG1 3JH Registered In England & Wales No.04094290 Your Scheme/Reference: 31188\_003 If you're unsure & need to seek advice before commencing excavations, please contact: General Enquiries: 0800 048 3516 Subject to revision – Master held by SSEN Asset Data Team: Scale: 1:500 (When plotted at A4) 01256 337 294



47 Warning: PDF designed for A4 colour print only with no page scaling 20m Dig Sites Area: Line: Sc