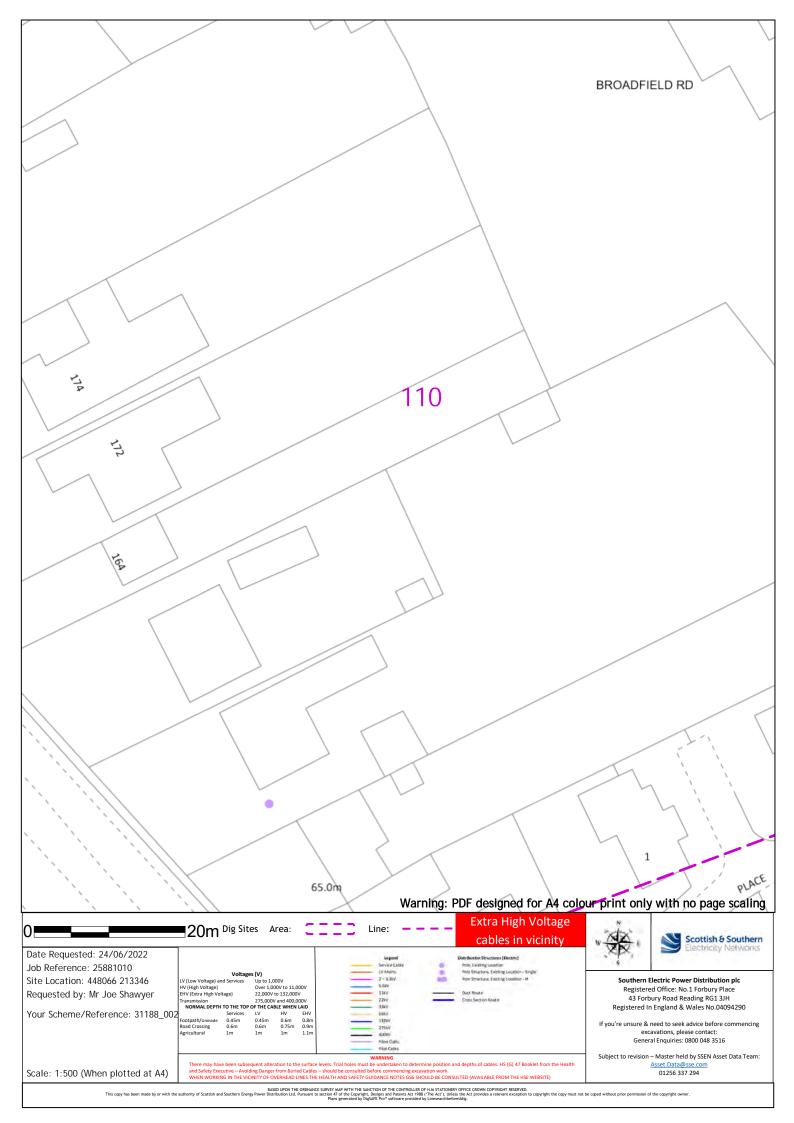

We have sent you the plans of our network records within the area requested. You will shortly receive responses each of the following; any High Voltage Mains cables and Low Voltage Mains cables.

Attached to this email is the 'Guide to Interpreting' which includes the legends for the plans on pages 7-9.

If a Service Cable is not shown on our maps sent, and you require the Cable to be Traced, please contact the General Enquiries Department on 0800 048 3516 (option 3) or via email, ge@ssen.co.uk

If you need further information on our network in this area or a quotation for any required works, please contact the Connections & Engineering Department on 0800 048 3516 or via email, connections@sse.com