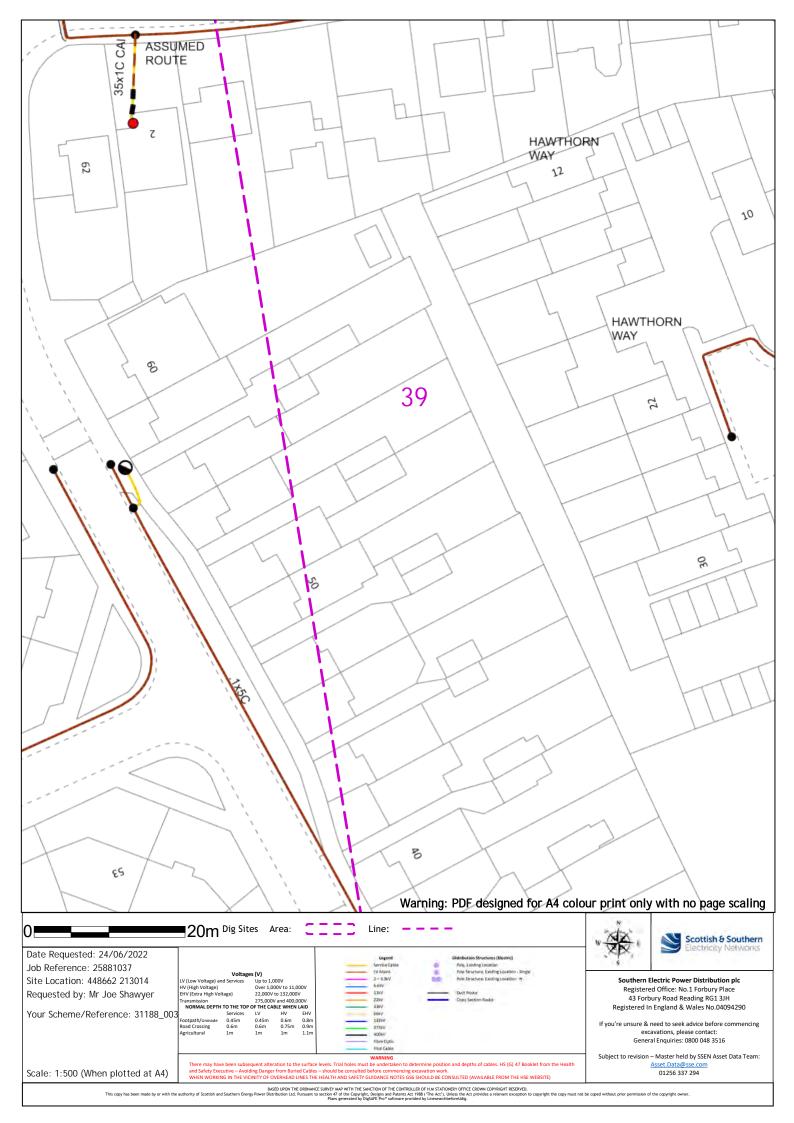

35 Warning: PDF designed for A4 colour print only with no page scaling ■20m Dig Sites Area: Line: Scottish & Southern Date Requested: 24/06/2022 Job Reference: 25881037 Southern Electric Power Distribution plc Registered Office: No.1 Forbury Place Site Location: 448662 213014 Up to 1,000V Over 1,000V to 11,000V 22,000V to 132,000V Requested by: Mr Joe Shawyer 43 Forbury Road Reading RG1 3JH Registered In England & Wales No.04094290 Your Scheme/Reference: 31188\_003 If you're unsure & need to seek advice before commencing excavations, please contact: General Enquiries: 0800 048 3516 Subject to revision – Master held by SSEN Asset Data Team: Scale: 1:500 (When plotted at A4) 01256 337 294