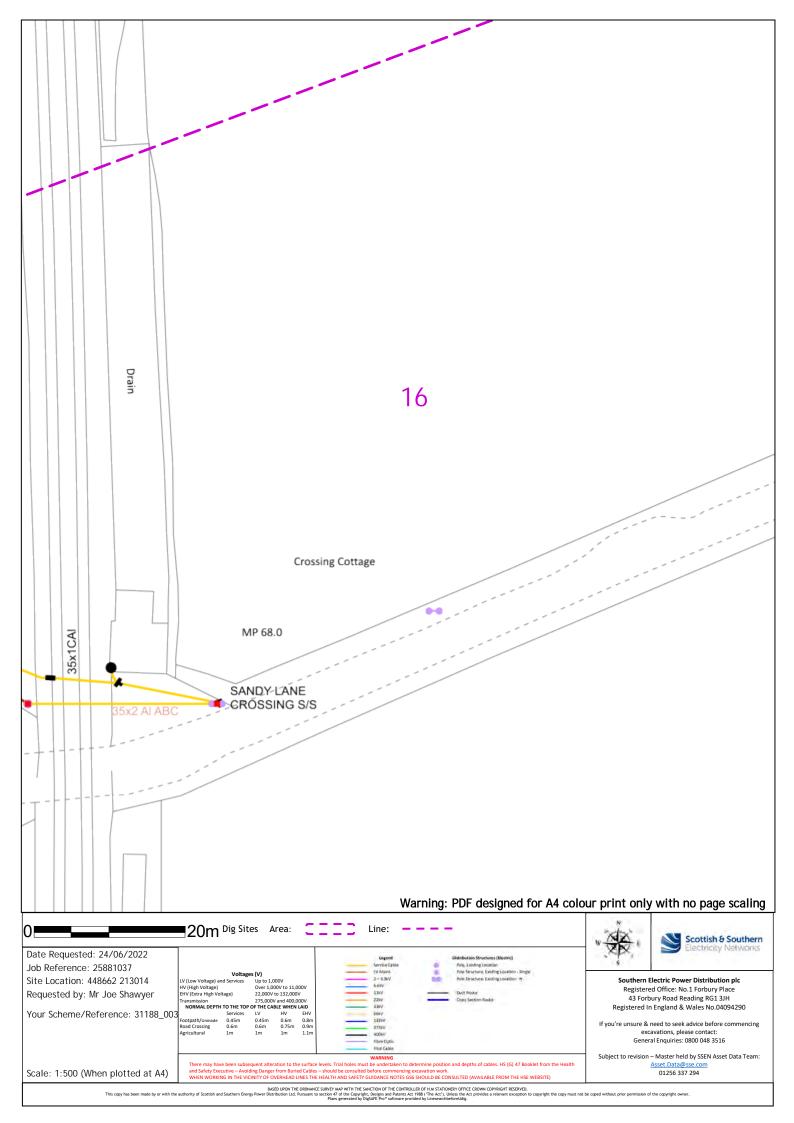

ve sent you the plans of our network records within the area requested. You will shortly receive responses each of the following; any High Voltage Mains cables and Low Voltage Mains cables.

Attached to this email is the 'Guide to Interpreting' which includes the legends for the plans on pages 7-9.

If a Service Cable is not shown on our maps sent, and you require the Cable to be Traced, please contact the General Enquiries Department on 0800 048 3516 (option 3) or via email, ge@ssen.co.uk

If you need further information on our network in this area or a quotation for any required works, please contact the Connections & Engineering Department on 0800 048 3516 or via email, connections@sse.com

Kind Regards,

Asset Data Team 01256 337 294 Asset.data@sse.com





































18 Warning: PDF designed for A4 colour print only with no page scaling ■20m Dig Sites Area: Scottish & Southern Date Requested: 24/06/2022 Job Reference: 25881037 Southern Electric Power Distribution plc Registered Office: No.1 Forbury Place Site Location: 448662 213014 Up to 1,000V Over 1,000V to 11,000V 22,000V to 132,000V Requested by: Mr Joe Shawyer 43 Forbury Road Reading RG1 3JH Registered In England & Wales No.04094290 Your Scheme/Reference: 31188\_003 If you're unsure & need to seek advice before commencing excavations, please contact: General Enquiries: 0800 048 3516 Subject to revision – Master held by SSEN Asset Data Team: Scale: 1:500 (When plotted at A4) 01256 337 294



20 Warning: PDF designed for A4 colour print only with no page scaling 20m Dig Sites Area: Line: Scotti