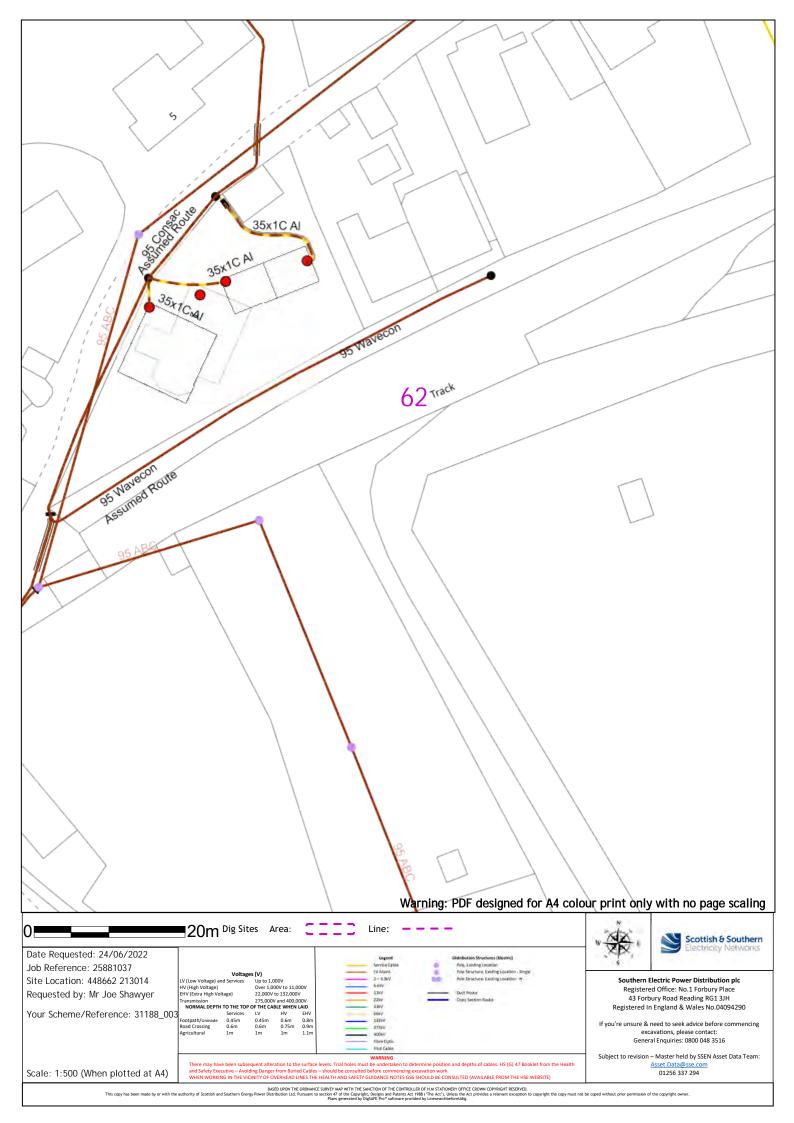

er held by SSEN Asset Data Team: Scale: 1:500 (When plotted at A4) 01256 337 294



51 Warning: PDF designed for A4 colour print only with no page scaling 20m Dig Sites Area: Line: Scottish & Southern Date Requested: 24/06/2022 Job Reference: 25881037 Up to 1,000V Over 1,000V to 11,000V 22,000V to 132,000V Southern Electric Power Distribution plc Registered Office: No.1 Forbury Place Site Location: 448662 213014 Requested by: Mr Joe Shawyer 43 Forbury Road Reading RG1 3JH Registered In England & Wales No.04094290 Your Scheme/Reference: 31188\_003 If you're unsure & need to seek advice before commencing excavations, please contact: General Enquiries: 0800 048 3516 Subject to revision – Master held by SSEN Asset Data Team: Scale: 1:500 (When plotted at A4) 01256 337 294

























64 Warning: PDF designed for A4 colour print only with no page scaling ■20m Dig Sites Area: Line: Scottish & Southern Date Requested: 24/06/2022 Job Reference: 25881037 Southern Electric Power Distribution plc Registered Office: No.1 Forbury Place Site Location: 448662 213014 Up to 1,000V Over 1,000V to 11,000V 22,000V to 132,000V Requested by: Mr Joe Shawyer 43 Forbury Road Reading RG1 3JH Registered In England & Wales No.04094290 Your Scheme/Reference: 31188\_003 If you're unsure & need to seek advice before commencing excavations, please contact: General Enquiries: 0800 048 3516 Subject to revision – Master held by SSEN Asset Data Team: Scale: 1:500 (When plotted at A4) 01256 337 294













Warning: PDF designed for A4 colour print only with no page scaling 20m Dig Sites Area: