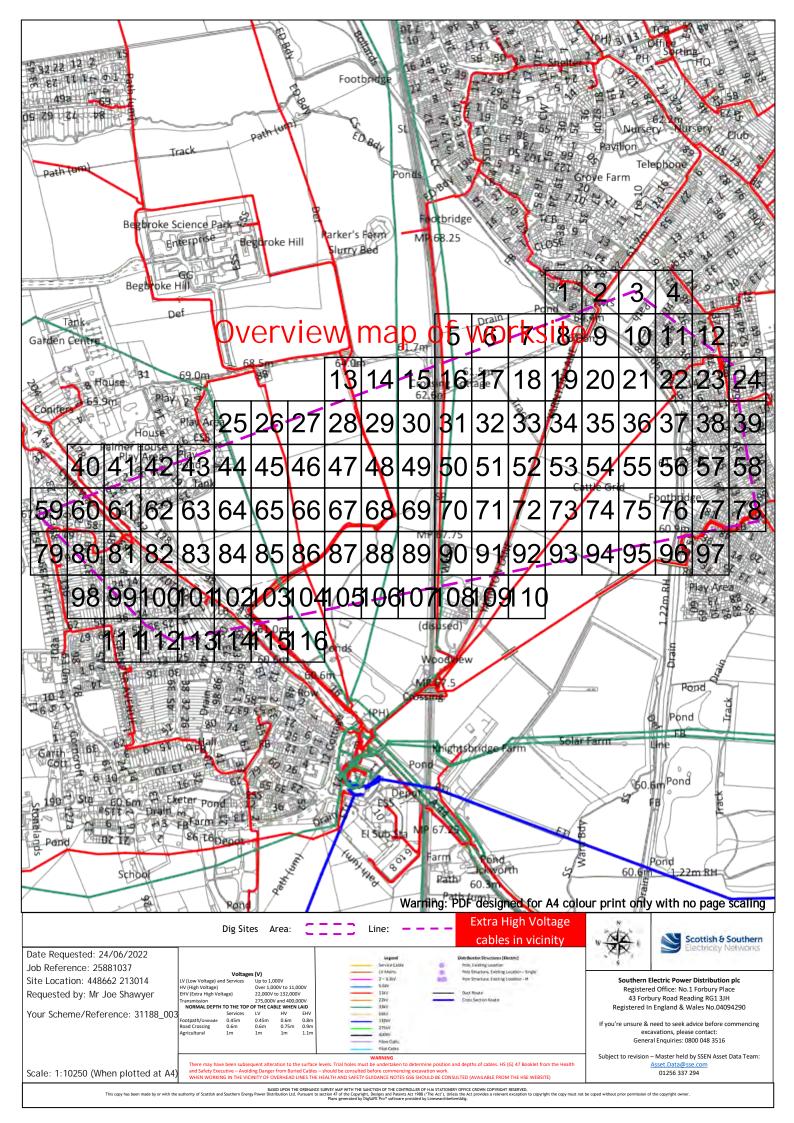

We have sent you the plans of our network records within the area requested. You will shortly receive responses each of the following; any High Voltage Mains cables and Low Voltage Mains cables.

Attached to this email is the 'Guide to Interpreting' which includes the legends for the plans on pages 7-9.