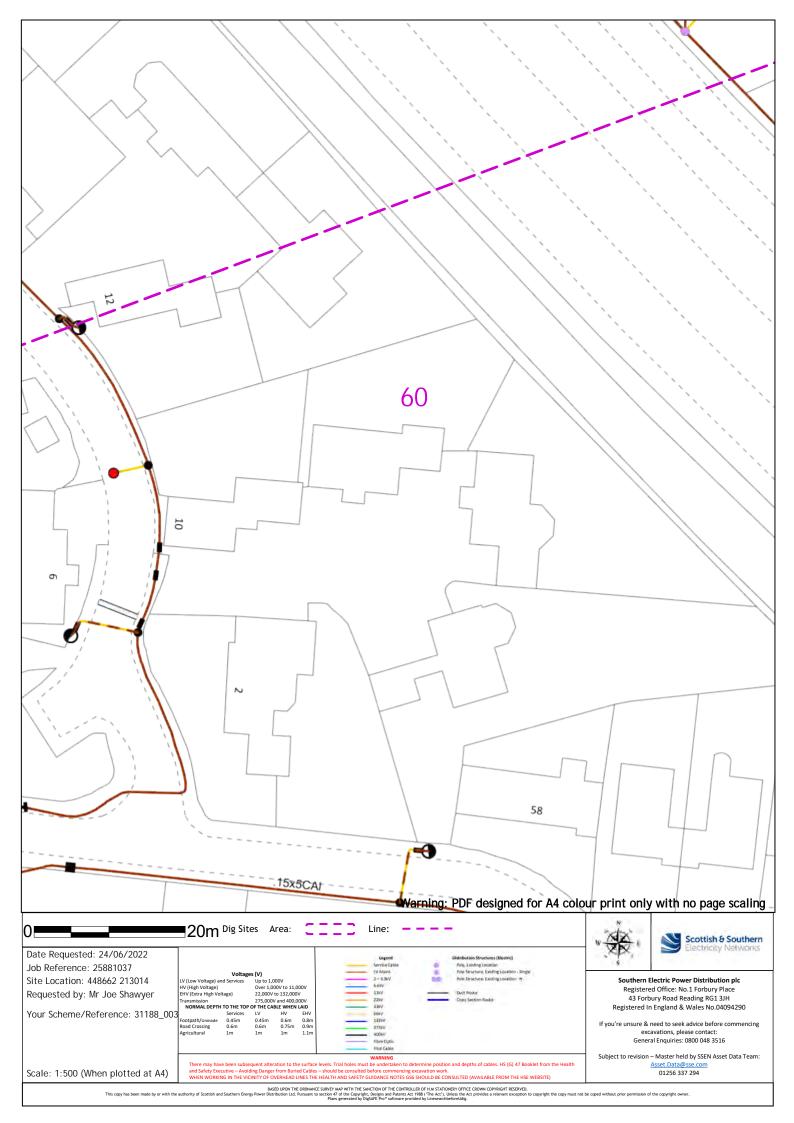

Master held by SSEN Asset Data Team: Scale: 1:500 (When plotted at A4) 01256 337 294



51 Warning: PDF designed for A4 colour print only with no page scaling 20m Dig Sites Area: Line: Scottish & Southern Date Requested: 24/06/2022 Job Reference: 25881037 Up to 1,000V Over 1,000V to 11,000V 22,000V to 132,000V Southern Electric Power Distribution plc Registered Office: No.1 Forbury Place Site Location: 448662 213014 Requested by: Mr Joe Shawyer 43 Forbury Road Reading RG1 3JH Registered In England & Wales No.04094290 Your Scheme/Reference: 31188\_003 If you're unsure & need to seek advice before commencing excavations, please contact: General Enquiries: 0800 048 3516 Subject to revision – Master held by SSEN Asset Data Team: Scale: 1:500 (When plotted at A4) 01256 337 294

























64 Warning: PDF designed for A4 colour print only with no page scaling ■20m Dig Sites Area: Line: Scottish & Southern Date Requested: 24/06/2022 Job Reference: 25881037 Southern Electric Power Distribution plc Registered Office: No.1 Forbury Place Site Location: 448662 213014 Up to 1,000V Over 1,000V to 11,000V 22,000V to 132,000V Requested by: Mr Joe Shawyer 43 Forbury Road Reading RG1 3JH Registered In England & Wales No.04094290 Your Scheme/Reference: 31188\_003 If you're unsure & need to seek advice before commencing excavations, please contact: General Enquiries: 0800 048 3516 Subject to revision – Master held by SSEN Asset Data Team: Scale: 1:500 (When plotted at A4) 01256 337 294













Warning: PDF designed for A4 colour print only with no page scaling 20m Dig Sites A