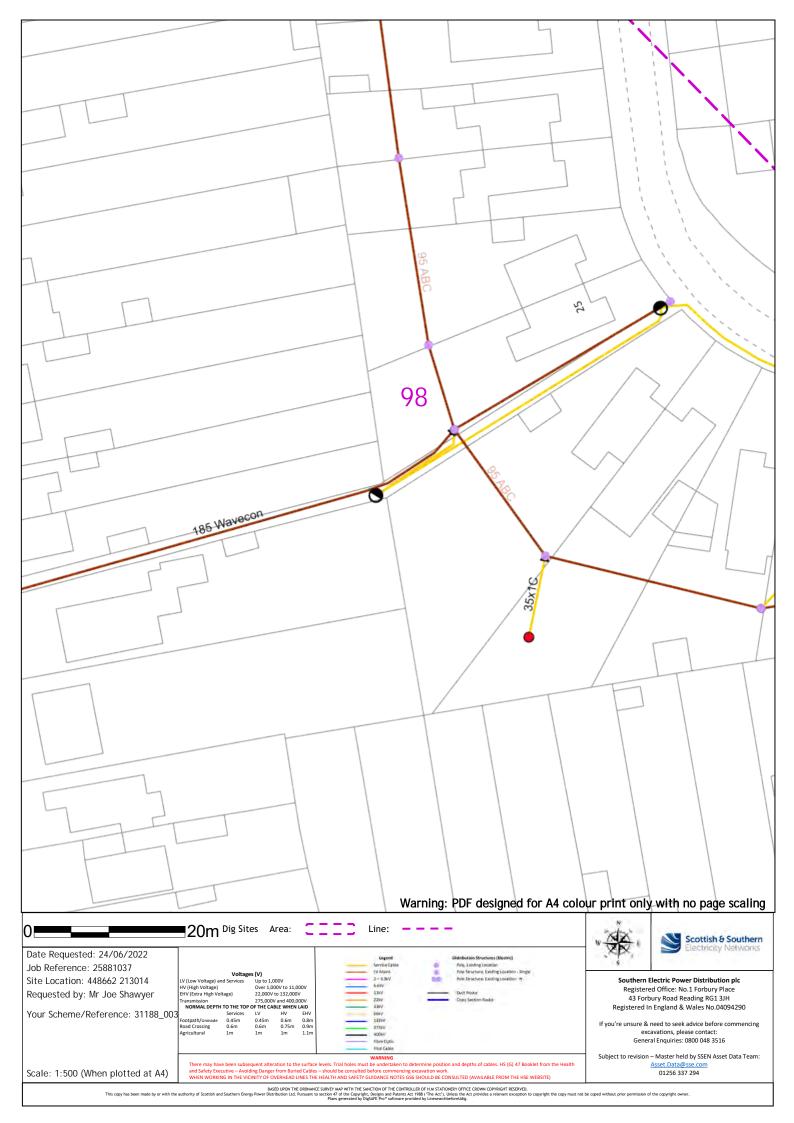

35 Warning: PDF designed for A4 colour print only with no page scaling ■20m Dig Sites Area: Line: Scottish & Southern Date Requested: 24/06/2022 Job Reference: 25881037 Southern Electric Power Distribution plc Registered Office: No.1 Forbury Place Site Location: 448662 213014 Up to 1,000V Over 1,000V to 11,000V 22,000V to 132,000V Requested by: Mr Joe Shawyer 43 Forbury Road Reading RG1 3JH Registered In England & Wales No.04094290 Your Scheme/Reference: 31188\_003 If you're unsure & need to seek advice before commencing excavations, please contact: General Enquiries: 0800 048 3516 Subject to revision – Master held by SSEN Asset Data Team: Scale: 1:500 (When plotted at A4) 01256 337 294