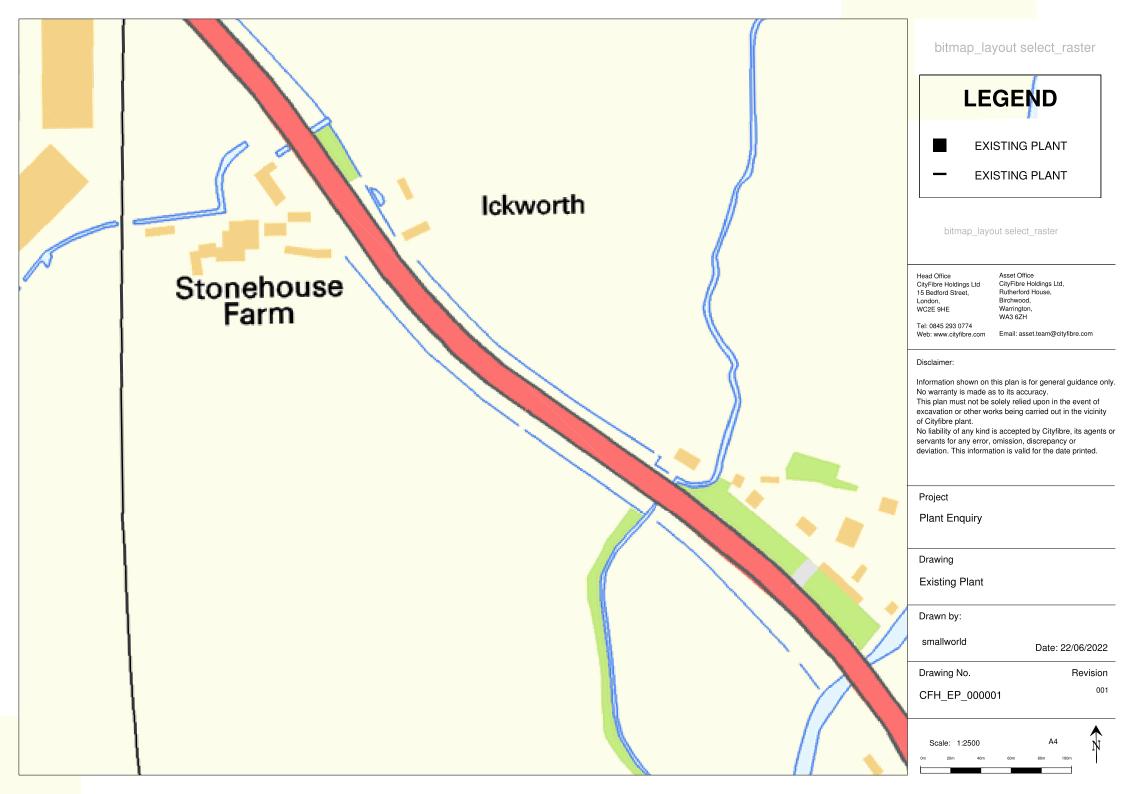

Erection of free standing Lattice Tower, together with 3 antennas and 2 dish-antennas, proposed equipment cabin and chainlink fence topped with 3 strands of barbed wire.

Decided Unknown Planning

Oxfordshire

View Application on Cherwell Website (External Link) Map of Application with additional local masts View Map on Cherwell Website Friis Line of Sight Map - Radial [BETA]

Line of Sight Map - Radial [BETA] Line of Sight Map - 1km Grid - Approx 67km2 Cherwell District

BNO Map from Survey Data [BETA] View Documents/Drawings on Cherwell Website

, Knightsbridge Farm (The Gullet) Woodstock Road Yarnton Kidlington Oxon OX5 1PH, OX5 1PH Poor Accuracy (Full Postcode)

Open Google Map In New Tab Open Google Streetview In New Tab