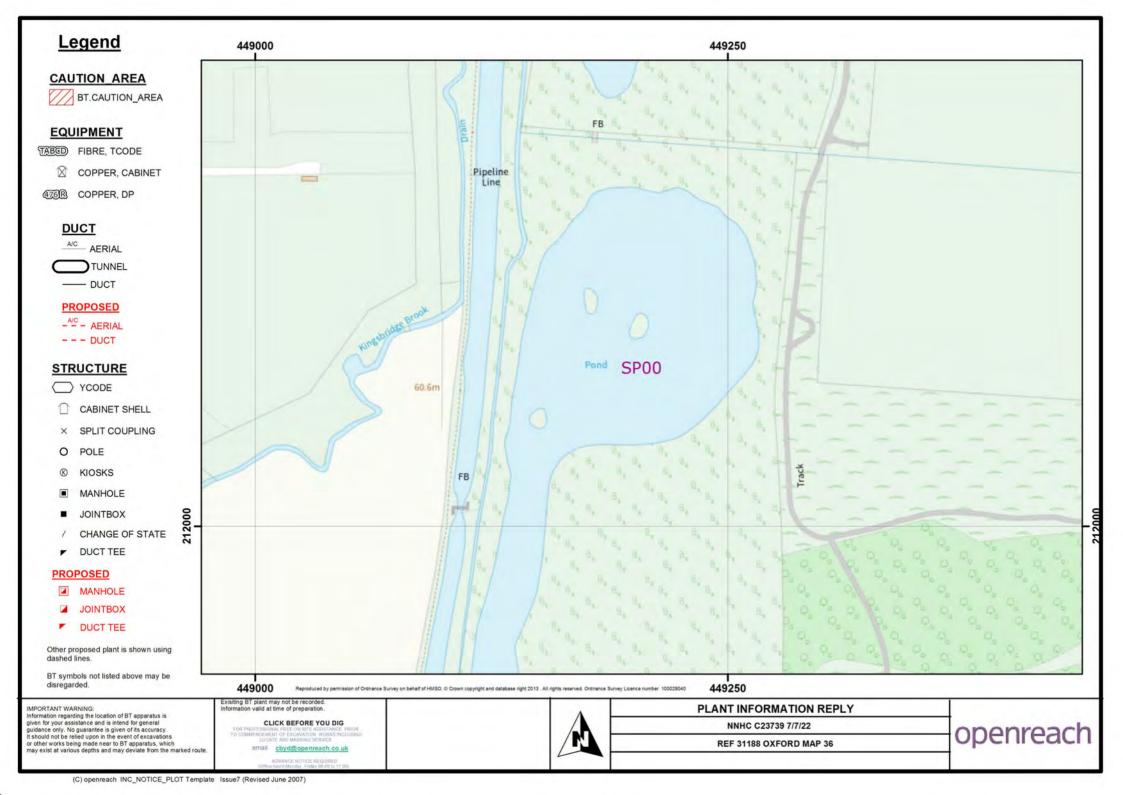

BNO Map from Survey Data [BETA] View Documents/Drawings on Cherwell Website

, Knightsbridge Farm (The Gullet) Woodstock Road Yarnton Kidlington Oxon OX5 1PH, OX5 1PH Poor Accuracy (Full Postcode)

Open Google Map In New Tab Open Google Streetview In New Tab

Map and summary for Cherwell telecoms applications 61m(AMSL)

623 residents within 1km 100120803481 Feb 12 2001 12:00AM / Feb 13 2001 12:00AM View map with all masts at this location Click here to Add this Site to mastdata.com 22890:FOI8 (8/5/19 to 12/10/19)

43.1 Address , Southern Electric Oxford North Depot 1 Woodstock Road Yarnton Kidlington Oxon OX5 1PR, OX5 1PR

 A6.0 Location
 Poor Accuracy (Full Postcode)

 9. 48.1 View On Google Map
 Open Google Map In New Tab

 48.2 View On Google Streetview
 Open Google Streetview In New Tab

 50.0 Planning Authority
 Map and summary for Cherwell telecoms applications

 53.0 AMSL/AGL
 62m(AMSL) 20.00m(AMSL+AGL)

\$ 54.1 Population/UPRN Count 1409 residents within 1km 54.2 Nearest UPRN 10011875334