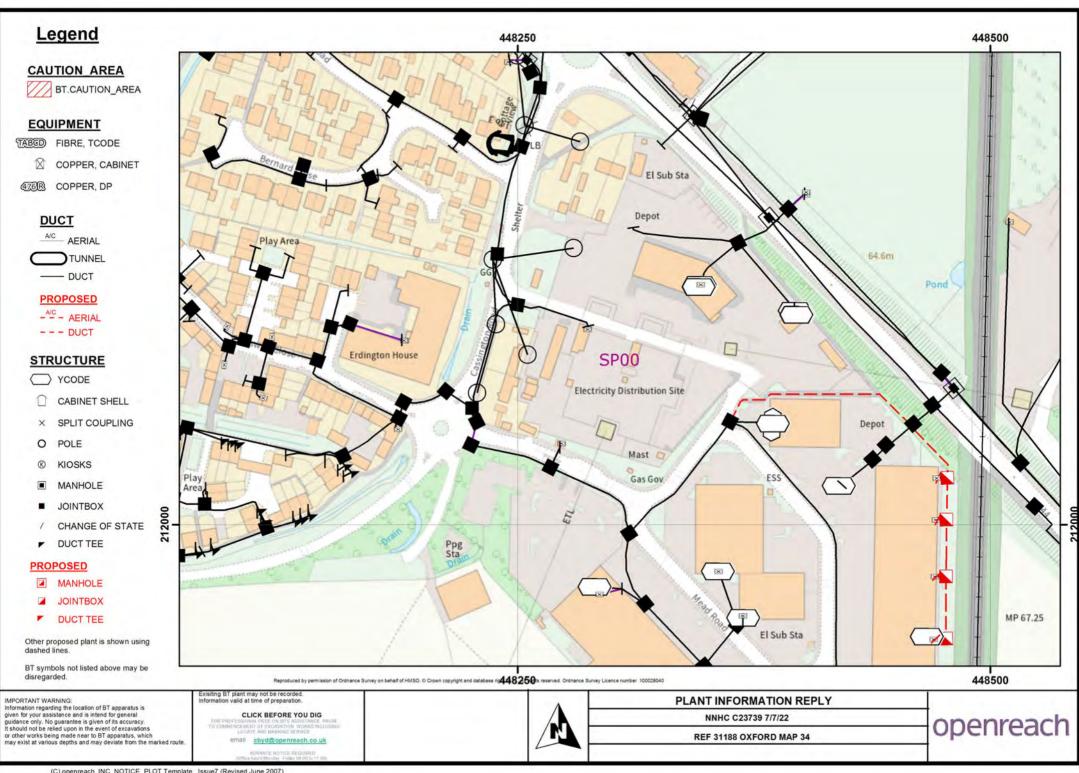

#### evious Work / Planning Details

3

2.0 Application (LPA) Ref 16/01352/TEL

8.0 Instruction Type Installation of Ino. new cabinet on a proposed new concrete base within the existing compound, together with development ancillary thereto.

9.0 Operator/Applicant 11.0 Status/Decision Unknown 13.0 Decision Unknown 15.0 Plan Type Planning

16.0 Main URL View Application on Cherwell Website (External Link) 23.0 Map View Site with masts Map of Application with additional local masts

26.0 MAP URL View Map on Cherwell Website

28.0 T-Mobile 29.1 Three CWL006

40 Friis Line of Sight Map - Radial [BETA] 31.1 Friis Radial Line of Sight [BETA] 40 31.2 Radial Line of Sight [BETA] Line of Sight Map - Radial [BETA] 31.3 1km Grid Line of Sight Line of Sight Map - 1km Grid - Approx 72km2

31.5 Spatial: Unitary Region Cherwell District 31.5 Spatial: Historic County Oxfordshire

31.7 Best Network Operator BNO Map from Survey Data [BETA] 35.0 Document URL View Documents/Drawings on Cherwell Website