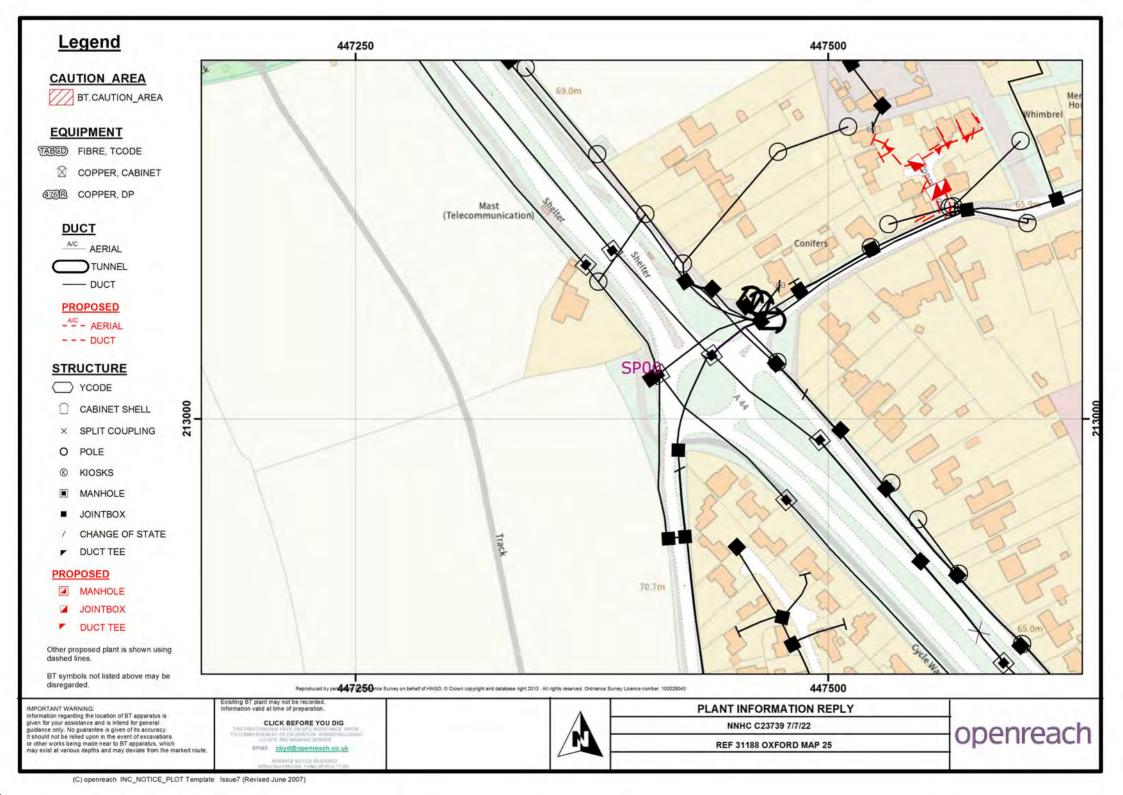

43.1 Address , Southern Electric Oxford North Depot 1 Woodstock Road Yarnton Kidlington Oxon OX5 1PR, OX5 1PR

 A6.0 Location
 Poor Accuracy (Full Postcode)

 9. 48.1 View On Google Map
 Open Google Map In New Tab

 48.2 View On Google Streetview
 Open Google Streetview In New Tab

 50.0 Planning Authority
 Map and summary for Cherwell telecoms applications

 53.0 AMSL/AGL
 62m(AMSL) 20.00m(AMSL+AGL)

\$ 54.1 Population/UPRN Count 1409 residents within 1km 54.2 Nearest UPRN 10011875334