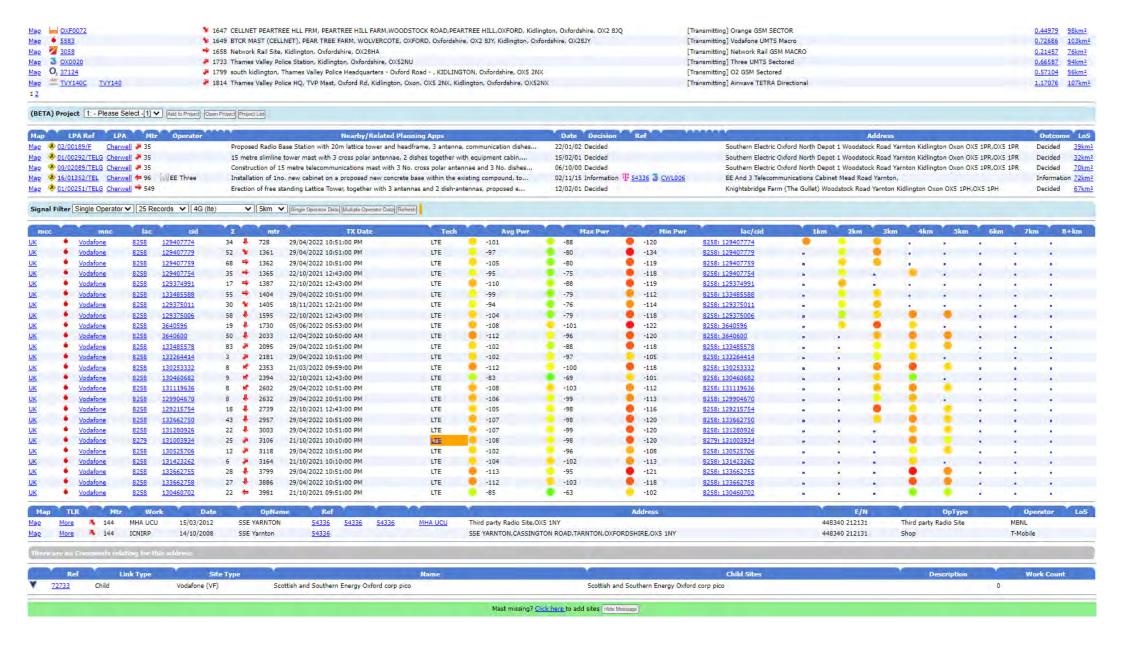

Erection of free standing Lattice Tower, together with 3 antennas and 2 dish-antennas, proposed equipment cabin and chainlink fence topped with 3 strands of barbed wire.

Decided Unknown Planning

Oxfordshire

View Application on Cherwell Website (External Link) Map of Application with additional local masts View Map on Cherwell Website Friis Line of Sight Map - Radial [BETA]

Line of Sight Map - Radial [BETA] Line of Sight Map - 1km Grid - Approx 67km2 Cherwell District

BNO Map from Survey Data [BETA] View Documents/Drawings on Cherwell Website

, Knightsbridge Farm (The Gullet) Woodstock Road Yarnton Kidlington Oxon OX5 1PH, OX5 1PH Poor Accuracy (Full Postcode)

Open Google Map In New Tab Open Google Streetview In New Tab

Map and summary for Cherwell telecoms applications 61m(AMSL)

623 residents within 1km 100120803481 Feb 12 2001 12:00AM / Feb 13 2001 12:00AM View map with all masts at this location Click here to Add this Site to mastdata.com 22890:FOI8 (8/5/19 to 12/10/19)

## View Larger Mag | Get Directions

| Ref                                                                                                                                                                                                                                                                                                                                                                                                                                                                                                                                                                                                                                                                                                                                                                                                                                                                                                                                                                                                                                                                                                                                                                                                                                                                                                                                                                                                                                                                                                                                                                                                                                                                                                                                                                                                                                                                                                                                                                                                                                                                                                                            |                                                                                 | MEr                                                                        | Neare                                                                                                                          | st Mobile Phone Masts                                                          |                                                                                         | D                                                                                                              | escription                                                                                                                                                                                                                                                                                                                                                                                                                                                                                                                                                                                                                                                                                                                                                                                                                                                                                                                                                                                                                                                                                                                                                                                                                                                                                                                                                                                                                                                                                                                                                                                                                                                                                                                                                                                                                                                                                                                                                                                                                                                                                                                    |                     | LoS                 |       |
|--------------------------------------------------------------------------------------------------------------------------------------------------------------------------------------------------------------------------------------------------------------------------------------------------------------------------------------------------------------------------------------------------------------------------------------------------------------------------------------------------------------------------------------------------------------------------------------------------------------------------------------------------------------------------------------------------------------------------------------------------------------------------------------------------------------------------------------------------------------------------------------------------------------------------------------------------------------------------------------------------------------------------------------------------------------------------------------------------------------------------------------------------------------------------------------------------------------------------------------------------------------------------------------------------------------------------------------------------------------------------------------------------------------------------------------------------------------------------------------------------------------------------------------------------------------------------------------------------------------------------------------------------------------------------------------------------------------------------------------------------------------------------------------------------------------------------------------------------------------------------------------------------------------------------------------------------------------------------------------------------------------------------------------------------------------------------------------------------------------------------------|---------------------------------------------------------------------------------|----------------------------------------------------------------------------|--------------------------------------------------------------------------------------------------------------------------------|--------------------------------------------------------------------------------|-----------------------------------------------------------------------------------------|----------------------------------------------------------------------------------------------------------------|-------------------------------------------------------------------------------------------------------------------------------------------------------------------------------------------------------------------------------------------------------------------------------------------------------------------------------------------------------------------------------------------------------------------------------------------------------------------------------------------------------------------------------------------------------------------------------------------------------------------------------------------------------------------------------------------------------------------------------------------------------------------------------------------------------------------------------------------------------------------------------------------------------------------------------------------------------------------------------------------------------------------------------------------------------------------------------------------------------------------------------------------------------------------------------------------------------------------------------------------------------------------------------------------------------------------------------------------------------------------------------------------------------------------------------------------------------------------------------------------------------------------------------------------------------------------------------------------------------------------------------------------------------------------------------------------------------------------------------------------------------------------------------------------------------------------------------------------------------------------------------------------------------------------------------------------------------------------------------------------------------------------------------------------------------------------------------------------------------------------------------|---------------------|---------------------|-------|
| 6 <u>72733</u>                                                                                                                                                                                                                                                                                                                                                                                                                                                                                                                                                                                                                                                                                                                                                                                                                                                                                                                                                                                                                                                                                                                                                                                                                                                                                                                                                                                                                                                                                                                                                                                                                                                                                                                                                                                                                                                                                                                                                                                                                                                                                                                 | • 72733     ✓ 35 Scottish and Southern Energy Oxford corp pico                  |                                                                            |                                                                                                                                | [Transmitting]                                                                 |                                                                                         |                                                                                                                |                                                                                                                                                                                                                                                                                                                                                                                                                                                                                                                                                                                                                                                                                                                                                                                                                                                                                                                                                                                                                                                                                                                                                                                                                                                                                                                                                                                                                                                                                                                                                                                                                                                                                                                                                                                                                                                                                                                                                                                                                                                                                                                               | 64km²               | 19388               |       |
| 3 <u>OX0211</u>                                                                                                                                                                                                                                                                                                                                                                                                                                                                                                                                                                                                                                                                                                                                                                                                                                                                                                                                                                                                                                                                                                                                                                                                                                                                                                                                                                                                                                                                                                                                                                                                                                                                                                                                                                                                                                                                                                                                                                                                                                                                                                                |                                                                                 | ★ 107 Three Site, Kidlington, Oxfordshire, OX51NY                          |                                                                                                                                |                                                                                | [Transmitting] Three UMTS Sectored                                                      |                                                                                                                |                                                                                                                                                                                                                                                                                                                                                                                                                                                                                                                                                                                                                                                                                                                                                                                                                                                                                                                                                                                                                                                                                                                                                                                                                                                                                                                                                                                                                                                                                                                                                                                                                                                                                                                                                                                                                                                                                                                                                                                                                                                                                                                               |                     | 63km²               | 96634 |
| OXF0165                                                                                                                                                                                                                                                                                                                                                                                                                                                                                                                                                                                                                                                                                                                                                                                                                                                                                                                                                                                                                                                                                                                                                                                                                                                                                                                                                                                                                                                                                                                                                                                                                                                                                                                                                                                                                                                                                                                                                                                                                                                                                                                        |                                                                                 | <table-cell-rows>108 Orange Site, Ki</table-cell-rows>                     | dlington, Oxfordshire, OX51NY                                                                                                  |                                                                                | [Transmitting] Orange UMTS                                                              | SECTOR                                                                                                         |                                                                                                                                                                                                                                                                                                                                                                                                                                                                                                                                                                                                                                                                                                                                                                                                                                                                                                                                                                                                                                                                                                                                                                                                                                                                                                                                                                                                                                                                                                                                                                                                                                                                                                                                                                                                                                                                                                                                                                                                                                                                                                                               |                     | 63km²               | 8471  |
| 8 2073 C1701                                                                                                                                                                                                                                                                                                                                                                                                                                                                                                                                                                                                                                                                                                                                                                                                                                                                                                                                                                                                                                                                                                                                                                                                                                                                                                                                                                                                                                                                                                                                                                                                                                                                                                                                                                                                                                                                                                                                                                                                                                                                                                                   | 01 14/00786/F                                                                   | → 356 The Flit, Oxford                                                     | Ishire, OX5 1                                                                                                                  |                                                                                | [Transmitting] Site Operation                                                           | nal since Nov 5 2014 12:00AM with an                                                                           | installed capacity of 10.5 (MWelec)                                                                                                                                                                                                                                                                                                                                                                                                                                                                                                                                                                                                                                                                                                                                                                                                                                                                                                                                                                                                                                                                                                                                                                                                                                                                                                                                                                                                                                                                                                                                                                                                                                                                                                                                                                                                                                                                                                                                                                                                                                                                                           |                     | 65km <sup>2</sup>   | 2928  |
| 3058                                                                                                                                                                                                                                                                                                                                                                                                                                                                                                                                                                                                                                                                                                                                                                                                                                                                                                                                                                                                                                                                                                                                                                                                                                                                                                                                                                                                                                                                                                                                                                                                                                                                                                                                                                                                                                                                                                                                                                                                                                                                                                                           |                                                                                 | ⇒ 1643 Network Rail Si                                                     | ite, Kidlington, Oxfordshire, OX28HA                                                                                           |                                                                                | [Transmitting] Network Rail                                                             | GSM MACRO                                                                                                      |                                                                                                                                                                                                                                                                                                                                                                                                                                                                                                                                                                                                                                                                                                                                                                                                                                                                                                                                                                                                                                                                                                                                                                                                                                                                                                                                                                                                                                                                                                                                                                                                                                                                                                                                                                                                                                                                                                                                                                                                                                                                                                                               |                     | 76km <sup>2</sup>   | 600   |
| O <sub>1</sub> 582                                                                                                                                                                                                                                                                                                                                                                                                                                                                                                                                                                                                                                                                                                                                                                                                                                                                                                                                                                                                                                                                                                                                                                                                                                                                                                                                                                                                                                                                                                                                                                                                                                                                                                                                                                                                                                                                                                                                                                                                                                                                                                             |                                                                                 | № 1650 kidlington, Pear Tree Hill Farm - BT Repeater Station - Woodstock R |                                                                                                                                |                                                                                | [Transmitting] 02 UMTS Sectored                                                         |                                                                                                                |                                                                                                                                                                                                                                                                                                                                                                                                                                                                                                                                                                                                                                                                                                                                                                                                                                                                                                                                                                                                                                                                                                                                                                                                                                                                                                                                                                                                                                                                                                                                                                                                                                                                                                                                                                                                                                                                                                                                                                                                                                                                                                                               |                     | 101km <sup>2</sup>  | 670   |
| OXF0072                                                                                                                                                                                                                                                                                                                                                                                                                                                                                                                                                                                                                                                                                                                                                                                                                                                                                                                                                                                                                                                                                                                                                                                                                                                                                                                                                                                                                                                                                                                                                                                                                                                                                                                                                                                                                                                                                                                                                                                                                                                                                                                        | OXF0072                                                                         |                                                                            |                                                                                                                                | [Transmitting] Orange GSM SECTOR                                               |                                                                                         |                                                                                                                |                                                                                                                                                                                                                                                                                                                                                                                                                                                                                                                                                                                                                                                                                                                                                                                                                                                                                                                                                                                                                                                                                                                                                                                                                                                                                                                                                                                                                                                                                                                                                                                                                                                                                                                                                                                                                                                                                                                                                                                                                                                                                                                               | 98km²               | 846                 |       |
|                                                                                                                                                                                                                                                                                                                                                                                                                                                                                                                                                                                                                                                                                                                                                                                                                                                                                                                                                                                                                                                                                                                                                                                                                                                                                                                                                                                                                                                                                                                                                                                                                                                                                                                                                                                                                                                                                                                                                                                                                                                                                                                                | 5583 🖠 1656 BTCR MAST (CELLNET), PEAR TREE FARM, WOLVERCOTE, OXFORD, Oxfordshir |                                                                            |                                                                                                                                | [Transmitting] Vodafone UMTS Macro                                             |                                                                                         |                                                                                                                |                                                                                                                                                                                                                                                                                                                                                                                                                                                                                                                                                                                                                                                                                                                                                                                                                                                                                                                                                                                                                                                                                                                                                                                                                                                                                                                                                                                                                                                                                                                                                                                                                                                                                                                                                                                                                                                                                                                                                                                                                                                                                                                               | 103km²              | 114                 |       |
| OX0020 7100 Thames Valley Police Station, Kidlington, Oxfordshire, OX52NU                                                                                                                                                                                                                                                                                                                                                                                                                                                                                                                                                                                                                                                                                                                                                                                                                                                                                                                                                                                                                                                                                                                                                                                                                                                                                                                                                                                                                                                                                                                                                                                                                                                                                                                                                                                                                                                                                                                                                                                                                                                      |                                                                                 |                                                                            | [Transmitting] Three UMTS Sectored                                                                                             |                                                                                |                                                                                         |                                                                                                                | 94km2                                                                                                                                                                                                                                                                                                                                                                                                                                                                                                                                                                                                                                                                                                                                                                                                                                                                                                                                                                                                                                                                                                                                                                                                                                                                                                                                                                                                                                                                                                                                                                                                                                                                                                                                                                                                                                                                                                                                                                                                                                                                                                                         | 965                 |                     |       |
| O. 37124 F 1767 south kidlington, Thames Valley Police Headquarters - Oxford Road                                                                                                                                                                                                                                                                                                                                                                                                                                                                                                                                                                                                                                                                                                                                                                                                                                                                                                                                                                                                                                                                                                                                                                                                                                                                                                                                                                                                                                                                                                                                                                                                                                                                                                                                                                                                                                                                                                                                                                                                                                              |                                                                                 |                                                                            | [Transmitting] O2 GSM Sectored                                                                                                 |                                                                                |                                                                                         |                                                                                                                | 96km²                                                                                                                                                                                                                                                                                                                                                                                                                                                                                                                                                                                                                                                                                                                                                                                                                                                                                                                                                                                                                                                                                                                                                                                                                                                                                                                                                                                                                                                                                                                                                                                                                                                                                                                                                                                                                                                                                                                                                                                                                                                                                                                         | 650                 |                     |       |
| LPA Ref LPA                                                                                                                                                                                                                                                                                                                                                                                                                                                                                                                                                                                                                                                                                                                                                                                                                                                                                                                                                                                                                                                                                                                                                                                                                                                                                                                                                                                                                                                                                                                                                                                                                                                                                                                                                                                                                                                                                                                                                                                                                                                                                                                    | Mtr Operator                                                                    | Maria and a second                                                         | Nearby/Related Plann                                                                                                           | ning Apps                                                                      | Date Decision Ref                                                                       | MMV                                                                                                            | Address                                                                                                                                                                                                                                                                                                                                                                                                                                                                                                                                                                                                                                                                                                                                                                                                                                                                                                                                                                                                                                                                                                                                                                                                                                                                                                                                                                                                                                                                                                                                                                                                                                                                                                                                                                                                                                                                                                                                                                                                                                                                                                                       |                     | Outcor              | me    |
| A STANDARD CONTRACTOR OF THE PARTY OF THE PA | ell 🛊 0                                                                         | 15 metre slimline tower m                                                  | ast with 3 cross polar antennae, 2 d                                                                                           | dishes together with equipment cabin,                                          | 15/02/01 Decided                                                                        | Southern Electric Oxford Nort                                                                                  | h Depot 1 Woodstock Road Yarnton Kidlington Ox                                                                                                                                                                                                                                                                                                                                                                                                                                                                                                                                                                                                                                                                                                                                                                                                                                                                                                                                                                                                                                                                                                                                                                                                                                                                                                                                                                                                                                                                                                                                                                                                                                                                                                                                                                                                                                                                                                                                                                                                                                                                                | con OX5 1PR,OX5 1PR | Decided             | 1     |
| 01/00292/TELG Cherwel                                                                                                                                                                                                                                                                                                                                                                                                                                                                                                                                                                                                                                                                                                                                                                                                                                                                                                                                                                                                                                                                                                                                                                                                                                                                                                                                                                                                                                                                                                                                                                                                                                                                                                                                                                                                                                                                                                                                                                                                                                                                                                          |                                                                                 |                                                                            | ♦ 00/02089/TELG Cherwell * 0 Construction of 15 metre telecommunications mast with 3 No. cross polar antennae and 3 No. dishes |                                                                                |                                                                                         | 06/10/00 Decided Southern Electric Oxford North Depot 1 Woodstock Road Yarnton Kidlington Oxon OX5 1PR,OX5 1PI |                                                                                                                                                                                                                                                                                                                                                                                                                                                                                                                                                                                                                                                                                                                                                                                                                                                                                                                                                                                                                                                                                                                                                                                                                                                                                                                                                                                                                                                                                                                                                                                                                                                                                                                                                                                                                                                                                                                                                                                                                                                                                                                               |                     |                     |       |
| 01/00292/TELG Cherwe<br>00/02089/TELG Cherwe                                                                                                                                                                                                                                                                                                                                                                                                                                                                                                                                                                                                                                                                                                                                                                                                                                                                                                                                                                                                                                                                                                                                                                                                                                                                                                                                                                                                                                                                                                                                                                                                                                                                                                                                                                                                                                                                                                                                                                                                                                                                                   | - The second second                                                             |                                                                            | elecommunications mast with 3 No.                                                                                              | cross polar antennae and 3 No. dishes                                          | 06/10/00 Decided                                                                        | Southern Electric Oxford Nor                                                                                   | h Depot 1 Woodstock Road Yarnton Kidlington Ox                                                                                                                                                                                                                                                                                                                                                                                                                                                                                                                                                                                                                                                                                                                                                                                                                                                                                                                                                                                                                                                                                                                                                                                                                                                                                                                                                                                                                                                                                                                                                                                                                                                                                                                                                                                                                                                                                                                                                                                                                                                                                | con OX5 1PR,OX5 1PR | Decided             |       |
| the second secon | ell 🕈 0                                                                         | Construction of 15 metre t                                                 |                                                                                                                                | cross polar antennae and 3 No. dishes<br>base within the existing compound, to | 06/10/00 Decided<br>02/11/15 Information \$\overline{T}\$ 54336 \$\overline{3}\$ CWL006 | Southern Electric Oxford Norl<br>EE And 3 Telecommunication                                                    | CONTRACTOR OF THE PROPERTY OF | con OX5 1PR,OX5 1PR | Decided<br>Informat |       |