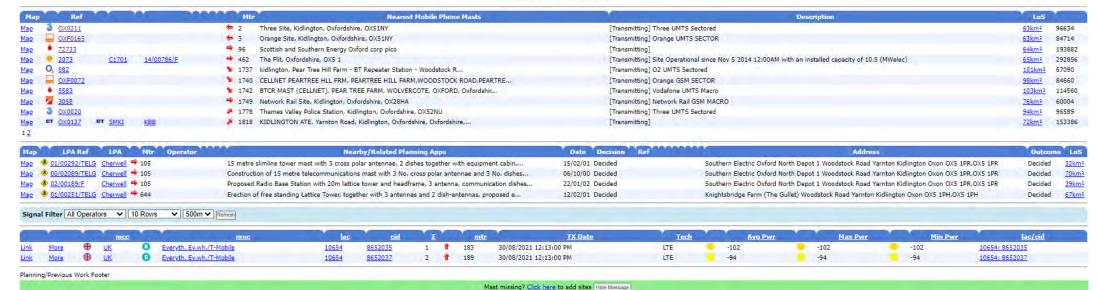

## View Larger Mag | Get Directions

| Ref                                                                                                                                                                                                                                                                                                                                                                                                                                                                                                                                                                                                                                                                                                                                                                                                                                                                                                                                                                                                                                                                                                                                                                                                                                                                                                                                                                                                                                                                                                                                                                                                                                                                                                                                                                                                                                                                                                                                                                                                                                                                                                                            |                                                                                 | MEr                                                                        | Neare                                                                                                                          | st Mobile Phone Masts                                                          |                                                                                         | D                                                                                                              | escription                                                                                                                                                                                                                                                                                                                                                                                                                                                                                                                                                                                                                                                                                                                                                                                                                                                                                                                                                                                                                                                                                                                                                                                                                                                                                                                                                                                                                                                                                                                                                                                                                                                                                                                                                                                                                                                                                                                                                                                                                                                                                                                    |                     | LoS                 |       |
|--------------------------------------------------------------------------------------------------------------------------------------------------------------------------------------------------------------------------------------------------------------------------------------------------------------------------------------------------------------------------------------------------------------------------------------------------------------------------------------------------------------------------------------------------------------------------------------------------------------------------------------------------------------------------------------------------------------------------------------------------------------------------------------------------------------------------------------------------------------------------------------------------------------------------------------------------------------------------------------------------------------------------------------------------------------------------------------------------------------------------------------------------------------------------------------------------------------------------------------------------------------------------------------------------------------------------------------------------------------------------------------------------------------------------------------------------------------------------------------------------------------------------------------------------------------------------------------------------------------------------------------------------------------------------------------------------------------------------------------------------------------------------------------------------------------------------------------------------------------------------------------------------------------------------------------------------------------------------------------------------------------------------------------------------------------------------------------------------------------------------------|---------------------------------------------------------------------------------|----------------------------------------------------------------------------|--------------------------------------------------------------------------------------------------------------------------------|--------------------------------------------------------------------------------|-----------------------------------------------------------------------------------------|----------------------------------------------------------------------------------------------------------------|-------------------------------------------------------------------------------------------------------------------------------------------------------------------------------------------------------------------------------------------------------------------------------------------------------------------------------------------------------------------------------------------------------------------------------------------------------------------------------------------------------------------------------------------------------------------------------------------------------------------------------------------------------------------------------------------------------------------------------------------------------------------------------------------------------------------------------------------------------------------------------------------------------------------------------------------------------------------------------------------------------------------------------------------------------------------------------------------------------------------------------------------------------------------------------------------------------------------------------------------------------------------------------------------------------------------------------------------------------------------------------------------------------------------------------------------------------------------------------------------------------------------------------------------------------------------------------------------------------------------------------------------------------------------------------------------------------------------------------------------------------------------------------------------------------------------------------------------------------------------------------------------------------------------------------------------------------------------------------------------------------------------------------------------------------------------------------------------------------------------------------|---------------------|---------------------|-------|
| 6 <u>72733</u>                                                                                                                                                                                                                                                                                                                                                                                                                                                                                                                                                                                                                                                                                                                                                                                                                                                                                                                                                                                                                                                                                                                                                                                                                                                                                                                                                                                                                                                                                                                                                                                                                                                                                                                                                                                                                                                                                                                                                                                                                                                                                                                 | • 72733     ✓ 35 Scottish and Southern Energy Oxford corp pico                  |                                                                            |                                                                                                                                | [Transmitting]                                                                 |                                                                                         |                                                                                                                |                                                                                                                                                                                                                                                                                                                                                                                                                                                                                                                                                                                                                                                                                                                                                                                                                                                                                                                                                                                                                                                                                                                                                                                                                                                                                                                                                                                                                                                                                                                                                                                                                                                                                                                                                                                                                                                                                                                                                                                                                                                                                                                               | 64km²               | 19388               |       |
| 3 <u>OX0211</u>                                                                                                                                                                                                                                                                                                                                                                                                                                                                                                                                                                                                                                                                                                                                                                                                                                                                                                                                                                                                                                                                                                                                                                                                                                                                                                                                                                                                                                                                                                                                                                                                                                                                                                                                                                                                                                                                                                                                                                                                                                                                                                                |                                                                                 | ★ 107 Three Site, Kidlington, Oxfordshire, OX51NY                          |                                                                                                                                |                                                                                | [Transmitting] Three UMTS Sectored                                                      |                                                                                                                |                                                                                                                                                                                                                                                                                                                                                                                                                                                                                                                                                                                                                                                                                                                                                                                                                                                                                                                                                                                                                                                                                                                                                                                                                                                                                                                                                                                                                                                                                                                                                                                                                                                                                                                                                                                                                                                                                                                                                                                                                                                                                                                               |                     | 63km²               | 96634 |
| OXF0165                                                                                                                                                                                                                                                                                                                                                                                                                                                                                                                                                                                                                                                                                                                                                                                                                                                                                                                                                                                                                                                                                                                                                                                                                                                                                                                                                                                                                                                                                                                                                                                                                                                                                                                                                                                                                                                                                                                                                                                                                                                                                                                        |                                                                                 | <table-cell-rows>108 Orange Site, Ki</table-cell-rows>                     | dlington, Oxfordshire, OX51NY                                                                                                  |                                                                                | [Transmitting] Orange UMTS                                                              | SECTOR                                                                                                         |                                                                                                                                                                                                                                                                                                                                                                                                                                                                                                                                                                                                                                                                                                                                                                                                                                                                                                                                                                                                                                                                                                                                                                                                                                                                                                                                                                                                                                                                                                                                                                                                                                                                                                                                                                                                                                                                                                                                                                                                                                                                                                                               |                     | 63km²               | 8471  |
| 8 2073 C1701                                                                                                                                                                                                                                                                                                                                                                                                                                                                                                                                                                                                                                                                                                                                                                                                                                                                                                                                                                                                                                                                                                                                                                                                                                                                                                                                                                                                                                                                                                                                                                                                                                                                                                                                                                                                                                                                                                                                                                                                                                                                                                                   | 01 14/00786/F                                                                   | → 356 The Flit, Oxford                                                     | Ishire, OX5 1                                                                                                                  |                                                                                | [Transmitting] Site Operation                                                           | nal since Nov 5 2014 12:00AM with an                                                                           | installed capacity of 10.5 (MWelec)                                                                                                                                                                                                                                                                                                                                                                                                                                                                                                                                                                                                                                                                                                                                                                                                                                                                                                                                                                                                                                                                                                                                                                                                                                                                                                                                                                                                                                                                                                                                                                                                                                                                                                                                                                                                                                                                                                                                                                                                                                                                                           |                     | 65km <sup>2</sup>   | 2928  |
| 3058                                                                                                                                                                                                                                                                                                                                                                                                                                                                                                                                                                                                                                                                                                                                                                                                                                                                                                                                                                                                                                                                                                                                                                                                                                                                                                                                                                                                                                                                                                                                                                                                                                                                                                                                                                                                                                                                                                                                                                                                                                                                                                                           |                                                                                 | ⇒ 1643 Network Rail Si                                                     | ite, Kidlington, Oxfordshire, OX28HA                                                                                           |                                                                                | [Transmitting] Network Rail                                                             | GSM MACRO                                                                                                      |                                                                                                                                                                                                                                                                                                                                                                                                                                                                                                                                                                                                                                                                                                                                                                                                                                                                                                                                                                                                                                                                                                                                                                                                                                                                                                                                                                                                                                                                                                                                                                                                                                                                                                                                                                                                                                                                                                                                                                                                                                                                                                                               |                     | 76km <sup>2</sup>   | 600   |
| O <sub>1</sub> 582                                                                                                                                                                                                                                                                                                                                                                                                                                                                                                                                                                                                                                                                                                                                                                                                                                                                                                                                                                                                                                                                                                                                                                                                                                                                                                                                                                                                                                                                                                                                                                                                                                                                                                                                                                                                                                                                                                                                                                                                                                                                                                             |                                                                                 | № 1650 kidlington, Pear Tree Hill Farm - BT Repeater Station - Woodstock R |                                                                                                                                |                                                                                | [Transmitting] 02 UMTS Sectored                                                         |                                                                                                                |                                                                                                                                                                                                                                                                                                                                                                                                                                                                                                                                                                                                                                                                                                                                                                                                                                                                                                                                                                                                                                                                                                                                                                                                                                                                                                                                                                                                                                                                                                                                                                                                                                                                                                                                                                                                                                                                                                                                                                                                                                                                                                                               |                     | 101km <sup>2</sup>  | 670   |
| OXF0072                                                                                                                                                                                                                                                                                                                                                                                                                                                                                                                                                                                                                                                                                                                                                                                                                                                                                                                                                                                                                                                                                                                                                                                                                                                                                                                                                                                                                                                                                                                                                                                                                                                                                                                                                                                                                                                                                                                                                                                                                                                                                                                        | OXF0072                                                                         |                                                                            |                                                                                                                                | [Transmitting] Orange GSM SECTOR                                               |                                                                                         |                                                                                                                |                                                                                                                                                                                                                                                                                                                                                                                                                                                                                                                                                                                                                                                                                                                                                                                                                                                                                                                                                                                                                                                                                                                                                                                                                                                                                                                                                                                                                                                                                                                                                                                                                                                                                                                                                                                                                                                                                                                                                                                                                                                                                                                               | 98km²               | 846                 |       |
|                                                                                                                                                                                                                                                                                                                                                                                                                                                                                                                                                                                                                                                                                                                                                                                                                                                                                                                                                                                                                                                                                                                                                                                                                                                                                                                                                                                                                                                                                                                                                                                                                                                                                                                                                                                                                                                                                                                                                                                                                                                                                                                                | 5583 🖠 1656 BTCR MAST (CELLNET), PEAR TREE FARM, WOLVERCOTE, OXFORD, Oxfordshir |                                                                            |                                                                                                                                | [Transmitting] Vodafone UMTS Macro                                             |                                                                                         |                                                                                                                |                                                                                                                                                                                                                                                                                                                                                                                                                                                                                                                                                                                                                                                                                                                                                                                                                                                                                                                                                                                                                                                                                                                                                                                                                                                                                                                                                                                                                                                                                                                                                                                                                                                                                                                                                                                                                                                                                                                                                                                                                                                                                                                               | 103km²              | 114                 |       |
| OX0020 7100 Thames Valley Police Station, Kidlington, Oxfordshire, OX52NU                                                                                                                                                                                                                                                                                                                                                                                                                                                                                                                                                                                                                                                                                                                                                                                                                                                                                                                                                                                                                                                                                                                                                                                                                                                                                                                                                                                                                                                                                                                                                                                                                                                                                                                                                                                                                                                                                                                                                                                                                                                      |                                                                                 |                                                                            | [Transmitting] Three UMTS Sectored                                                                                             |                                                                                |                                                                                         |                                                                                                                | 94km2                                                                                                                                                                                                                                                                                                                                                                                                                                                                                                                                                                                                                                                                                                                                                                                                                                                                                                                                                                                                                                                                                                                                                                                                                                                                                                                                                                                                                                                                                                                                                                                                                                                                                                                                                                                                                                                                                                                                                                                                                                                                                                                         | 965                 |                     |       |
| O. 37124 F 1767 south kidlington, Thames Valley Police Headquarters - Oxford Road                                                                                                                                                                                                                                                                                                                                                                                                                                                                                                                                                                                                                                                                                                                                                                                                                                                                                                                                                                                                                                                                                                                                                                                                                                                                                                                                                                                                                                                                                                                                                                                                                                                                                                                                                                                                                                                                                                                                                                                                                                              |                                                                                 |                                                                            | [Transmitting] O2 GSM Sectored                                                                                                 |                                                                                |                                                                                         |                                                                                                                | 96km²                                                                                                                                                                                                                                                                                                                                                                                                                                                                                                                                                                                                                                                                                                                                                                                                                                                                                                                                                                                                                                                                                                                                                                                                                                                                                                                                                                                                                                                                                                                                                                                                                                                                                                                                                                                                                                                                                                                                                                                                                                                                                                                         | 650                 |                     |       |
| LPA Ref LPA                                                                                                                                                                                                                                                                                                                                                                                                                                                                                                                                                                                                                                                                                                                                                                                                                                                                                                                                                                                                                                                                                                                                                                                                                                                                                                                                                                                                                                                                                                                                                                                                                                                                                                                                                                                                                                                                                                                                                                                                                                                                                                                    | Mtr Operator                                                                    | Maria and a second                                                         | Nearby/Related Plann                                                                                                           | ning Apps                                                                      | Date Decision Ref                                                                       | MMV                                                                                                            | Address                                                                                                                                                                                                                                                                                                                                                                                                                                                                                                                                                                                                                                                                                                                                                                                                                                                                                                                                                                                                                                                                                                                                                                                                                                                                                                                                                                                                                                                                                                                                                                                                                                                                                                                                                                                                                                                                                                                                                                                                                                                                                                                       |                     | Outcor              | me    |
| A STANDARD CONTRACTOR OF THE PARTY OF THE PA | ell 🛊 0                                                                         | 15 metre slimline tower m                                                  | ast with 3 cross polar antennae, 2 d                                                                                           | dishes together with equipment cabin,                                          | 15/02/01 Decided                                                                        | Southern Electric Oxford Nort                                                                                  | h Depot 1 Woodstock Road Yarnton Kidlington Ox                                                                                                                                                                                                                                                                                                                                                                                                                                                                                                                                                                                                                                                                                                                                                                                                                                                                                                                                                                                                                                                                                                                                                                                                                                                                                                                                                                                                                                                                                                                                                                                                                                                                                                                                                                                                                                                                                                                                                                                                                                                                                | con OX5 1PR,OX5 1PR | Decided             | 1     |
| 01/00292/TELG Cherwel                                                                                                                                                                                                                                                                                                                                                                                                                                                                                                                                                                                                                                                                                                                                                                                                                                                                                                                                                                                                                                                                                                                                                                                                                                                                                                                                                                                                                                                                                                                                                                                                                                                                                                                                                                                                                                                                                                                                                                                                                                                                                                          |                                                                                 |                                                                            | ♦ 00/02089/TELG Cherwell * 0 Construction of 15 metre telecommunications mast with 3 No. cross polar antennae and 3 No. dishes |                                                                                |                                                                                         | 06/10/00 Decided Southern Electric Oxford North Depot 1 Woodstock Road Yarnton Kidlington Oxon OX5 1PR,OX5 1PI |                                                                                                                                                                                                                                                                                                                                                                                                                                                                                                                                                                                                                                                                                                                                                                                                                                                                                                                                                                                                                                                                                                                                                                                                                                                                                                                                                                                                                                                                                                                                                                                                                                                                                                                                                                                                                                                                                                                                                                                                                                                                                                                               |                     |                     |       |
| 01/00292/TELG Cherwe<br>00/02089/TELG Cherwe                                                                                                                                                                                                                                                                                                                                                                                                                                                                                                                                                                                                                                                                                                                                                                                                                                                                                                                                                                                                                                                                                                                                                                                                                                                                                                                                                                                                                                                                                                                                                                                                                                                                                                                                                                                                                                                                                                                                                                                                                                                                                   | - The second second                                                             |                                                                            | elecommunications mast with 3 No.                                                                                              | cross polar antennae and 3 No. dishes                                          | 06/10/00 Decided                                                                        | Southern Electric Oxford Nor                                                                                   | h Depot 1 Woodstock Road Yarnton Kidlington Ox                                                                                                                                                                                                                                                                                                                                                                                                                                                                                                                                                                                                                                                                                                                                                                                                                                                                                                                                                                                                                                                                                                                                                                                                                                                                                                                                                                                                                                                                                                                                                                                                                                                                                                                                                                                                                                                                                                                                                                                                                                                                                | con OX5 1PR,OX5 1PR | Decided             |       |
| the second secon | ell 🕈 0                                                                         | Construction of 15 metre t                                                 |                                                                                                                                | cross polar antennae and 3 No. dishes<br>base within the existing compound, to | 06/10/00 Decided<br>02/11/15 Information \$\overline{T}\$ 54336 \$\overline{3}\$ CWL006 | Southern Electric Oxford Norl<br>EE And 3 Telecommunication                                                    | CONTRACTOR OF THE PROPERTY OF | con OX5 1PR,OX5 1PR | Decided<br>Informat |       |