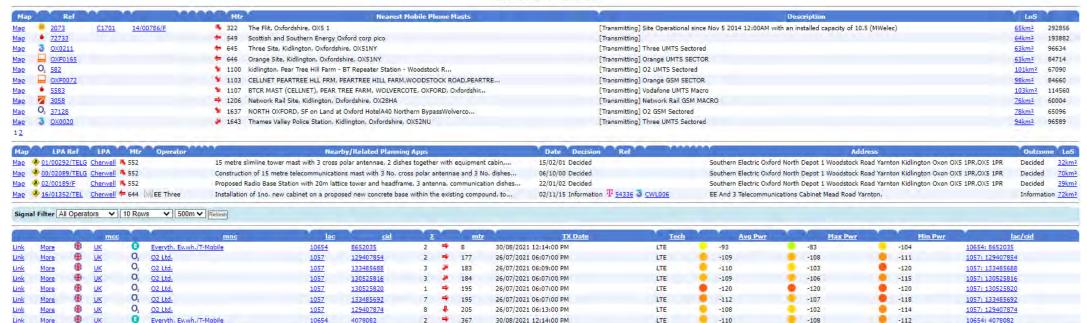

## View Larger Mag | Get Directions

| Ref                                                                                                                                                                                                                                                                                                                                                                                                                                                                                                                                                                                                                                                                                                                                                                                                                                                                                                                                                                                                                                                                                                                                                                                                                                                                                                                                                                                                                                                                                                                                                                                                                                                                                                                                                                                                                                                                                                                                                                                                                                                                                                                            |                                                                                 | MEr                                                                        | Neare                                                                                                                          | st Mobile Phone Masts                                                          |                                                                                         | D                                                                                                              | escription                                                                                                                                                                                                                                                                                                                                                                                                                                                                                                                                                                                                                                                                                                                                                                                                                                                                                                                                                                                                                                                                                                                                                                                                                                                                                                                                                                                                                                                                                                                                                                                                                                                                                                                                                                                                                                                                                                                                                                                                                                                                                                                    |                     | LoS                 |       |
|--------------------------------------------------------------------------------------------------------------------------------------------------------------------------------------------------------------------------------------------------------------------------------------------------------------------------------------------------------------------------------------------------------------------------------------------------------------------------------------------------------------------------------------------------------------------------------------------------------------------------------------------------------------------------------------------------------------------------------------------------------------------------------------------------------------------------------------------------------------------------------------------------------------------------------------------------------------------------------------------------------------------------------------------------------------------------------------------------------------------------------------------------------------------------------------------------------------------------------------------------------------------------------------------------------------------------------------------------------------------------------------------------------------------------------------------------------------------------------------------------------------------------------------------------------------------------------------------------------------------------------------------------------------------------------------------------------------------------------------------------------------------------------------------------------------------------------------------------------------------------------------------------------------------------------------------------------------------------------------------------------------------------------------------------------------------------------------------------------------------------------|---------------------------------------------------------------------------------|----------------------------------------------------------------------------|--------------------------------------------------------------------------------------------------------------------------------|--------------------------------------------------------------------------------|-----------------------------------------------------------------------------------------|----------------------------------------------------------------------------------------------------------------|-------------------------------------------------------------------------------------------------------------------------------------------------------------------------------------------------------------------------------------------------------------------------------------------------------------------------------------------------------------------------------------------------------------------------------------------------------------------------------------------------------------------------------------------------------------------------------------------------------------------------------------------------------------------------------------------------------------------------------------------------------------------------------------------------------------------------------------------------------------------------------------------------------------------------------------------------------------------------------------------------------------------------------------------------------------------------------------------------------------------------------------------------------------------------------------------------------------------------------------------------------------------------------------------------------------------------------------------------------------------------------------------------------------------------------------------------------------------------------------------------------------------------------------------------------------------------------------------------------------------------------------------------------------------------------------------------------------------------------------------------------------------------------------------------------------------------------------------------------------------------------------------------------------------------------------------------------------------------------------------------------------------------------------------------------------------------------------------------------------------------------|---------------------|---------------------|-------|
| 6 <u>72733</u>                                                                                                                                                                                                                                                                                                                                                                                                                                                                                                                                                                                                                                                                                                                                                                                                                                                                                                                                                                                                                                                                                                                                                                                                                                                                                                                                                                                                                                                                                                                                                                                                                                                                                                                                                                                                                                                                                                                                                                                                                                                                                                                 | • 72733     ✓ 35 Scottish and Southern Energy Oxford corp pico                  |                                                                            |                                                                                                                                | [Transmitting]                                                                 |                                                                                         |                                                                                                                |                                                                                                                                                                                                                                                                                                                                                                                                                                                                                                                                                                                                                                                                                                                                                                                                                                                                                                                                                                                                                                                                                                                                                                                                                                                                                                                                                                                                                                                                                                                                                                                                                                                                                                                                                                                                                                                                                                                                                                                                                                                                                                                               | 64km²               | 19388               |       |
| 3 <u>OX0211</u>                                                                                                                                                                                                                                                                                                                                                                                                                                                                                                                                                                                                                                                                                                                                                                                                                                                                                                                                                                                                                                                                                                                                                                                                                                                                                                                                                                                                                                                                                                                                                                                                                                                                                                                                                                                                                                                                                                                                                                                                                                                                                                                |                                                                                 | ★ 107 Three Site, Kidlington, Oxfordshire, OX51NY                          |                                                                                                                                |                                                                                | [Transmitting] Three UMTS Sectored                                                      |                                                                                                                |                                                                                                                                                                                                                                                                                                                                                                                                                                                                                                                                                                                                                                                                                                                                                                                                                                                                                                                                                                                                                                                                                                                                                                                                                                                                                                                                                                                                                                                                                                                                                                                                                                                                                                                                                                                                                                                                                                                                                                                                                                                                                                                               |                     | 63km²               | 96634 |
| OXF0165                                                                                                                                                                                                                                                                                                                                                                                                                                                                                                                                                                                                                                                                                                                                                                                                                                                                                                                                                                                                                                                                                                                                                                                                                                                                                                                                                                                                                                                                                                                                                                                                                                                                                                                                                                                                                                                                                                                                                                                                                                                                                                                        |                                                                                 | <table-cell-rows>108 Orange Site, Ki</table-cell-rows>                     | dlington, Oxfordshire, OX51NY                                                                                                  |                                                                                | [Transmitting] Orange UMTS                                                              | SECTOR                                                                                                         |                                                                                                                                                                                                                                                                                                                                                                                                                                                                                                                                                                                                                                                                                                                                                                                                                                                                                                                                                                                                                                                                                                                                                                                                                                                                                                                                                                                                                                                                                                                                                                                                                                                                                                                                                                                                                                                                                                                                                                                                                                                                                                                               |                     | 63km²               | 8471  |
| 8 2073 C1701                                                                                                                                                                                                                                                                                                                                                                                                                                                                                                                                                                                                                                                                                                                                                                                                                                                                                                                                                                                                                                                                                                                                                                                                                                                                                                                                                                                                                                                                                                                                                                                                                                                                                                                                                                                                                                                                                                                                                                                                                                                                                                                   | 01 14/00786/F                                                                   | → 356 The Flit, Oxford                                                     | Ishire, OX5 1                                                                                                                  |                                                                                | [Transmitting] Site Operation                                                           | nal since Nov 5 2014 12:00AM with an                                                                           | installed capacity of 10.5 (MWelec)                                                                                                                                                                                                                                                                                                                                                                                                                                                                                                                                                                                                                                                                                                                                                                                                                                                                                                                                                                                                                                                                                                                                                                                                                                                                                                                                                                                                                                                                                                                                                                                                                                                                                                                                                                                                                                                                                                                                                                                                                                                                                           |                     | 65km <sup>2</sup>   | 2928  |
| 3058                                                                                                                                                                                                                                                                                                                                                                                                                                                                                                                                                                                                                                                                                                                                                                                                                                                                                                                                                                                                                                                                                                                                                                                                                                                                                                                                                                                                                                                                                                                                                                                                                                                                                                                                                                                                                                                                                                                                                                                                                                                                                                                           |                                                                                 | ⇒ 1643 Network Rail Si                                                     | ite, Kidlington, Oxfordshire, OX28HA                                                                                           |                                                                                | [Transmitting] Network Rail                                                             | GSM MACRO                                                                                                      |                                                                                                                                                                                                                                                                                                                                                                                                                                                                                                                                                                                                                                                                                                                                                                                                                                                                                                                                                                                                                                                                                                                                                                                                                                                                                                                                                                                                                                                                                                                                                                                                                                                                                                                                                                                                                                                                                                                                                                                                                                                                                                                               |                     | 76km <sup>2</sup>   | 600   |
| O <sub>1</sub> 582                                                                                                                                                                                                                                                                                                                                                                                                                                                                                                                                                                                                                                                                                                                                                                                                                                                                                                                                                                                                                                                                                                                                                                                                                                                                                                                                                                                                                                                                                                                                                                                                                                                                                                                                                                                                                                                                                                                                                                                                                                                                                                             |                                                                                 | № 1650 kidlington, Pear Tree Hill Farm - BT Repeater Station - Woodstock R |                                                                                                                                |                                                                                | [Transmitting] 02 UMTS Sectored                                                         |                                                                                                                |                                                                                                                                                                                                                                                                                                                                                                                                                                                                                                                                                                                                                                                                                                                                                                                                                                                                                                                                                                                                                                                                                                                                                                                                                                                                                                                                                                                                                                                                                                                                                                                                                                                                                                                                                                                                                                                                                                                                                                                                                                                                                                                               |                     | 101km <sup>2</sup>  | 670   |
| OXF0072                                                                                                                                                                                                                                                                                                                                                                                                                                                                                                                                                                                                                                                                                                                                                                                                                                                                                                                                                                                                                                                                                                                                                                                                                                                                                                                                                                                                                                                                                                                                                                                                                                                                                                                                                                                                                                                                                                                                                                                                                                                                                                                        | OXF0072                                                                         |                                                                            |                                                                                                                                | [Transmitting] Orange GSM SECTOR                                               |                                                                                         |                                                                                                                |                                                                                                                                                                                                                                                                                                                                                                                                                                                                                                                                                                                                                                                                                                                                                                                                                                                                                                                                                                                                                                                                                                                                                                                                                                                                                                                                                                                                                                                                                                                                                                                                                                                                                                                                                                                                                                                                                                                                                                                                                                                                                                                               | 98km²               | 846                 |       |
|                                                                                                                                                                                                                                                                                                                                                                                                                                                                                                                                                                                                                                                                                                                                                                                                                                                                                                                                                                                                                                                                                                                                                                                                                                                                                                                                                                                                                                                                                                                                                                                                                                                                                                                                                                                                                                                                                                                                                                                                                                                                                                                                | 5583 🖠 1656 BTCR MAST (CELLNET), PEAR TREE FARM, WOLVERCOTE, OXFORD, Oxfordshir |                                                                            |                                                                                                                                | [Transmitting] Vodafone UMTS Macro                                             |                                                                                         |                                                                                                                |                                                                                                                                                                                                                                                                                                                                                                                                                                                                                                                                                                                                                                                                                                                                                                                                                                                                                                                                                                                                                                                                                                                                                                                                                                                                                                                                                                                                                                                                                                                                                                                                                                                                                                                                                                                                                                                                                                                                                                                                                                                                                                                               | 103km²              | 114                 |       |
| OX0020 7100 Thames Valley Police Station, Kidlington, Oxfordshire, OX52NU                                                                                                                                                                                                                                                                                                                                                                                                                                                                                                                                                                                                                                                                                                                                                                                                                                                                                                                                                                                                                                                                                                                                                                                                                                                                                                                                                                                                                                                                                                                                                                                                                                                                                                                                                                                                                                                                                                                                                                                                                                                      |                                                                                 |                                                                            | [Transmitting] Three UMTS Sectored                                                                                             |                                                                                |                                                                                         |                                                                                                                | 94km2                                                                                                                                                                                                                                                                                                                                                                                                                                                                                                                                                                                                                                                                                                                                                                                                                                                                                                                                                                                                                                                                                                                                                                                                                                                                                                                                                                                                                                                                                                                                                                                                                                                                                                                                                                                                                                                                                                                                                                                                                                                                                                                         | 965                 |                     |       |
| O. 37124 F 1767 south kidlington, Thames Valley Police Headquarters - Oxford Road                                                                                                                                                                                                                                                                                                                                                                                                                                                                                                                                                                                                                                                                                                                                                                                                                                                                                                                                                                                                                                                                                                                                                                                                                                                                                                                                                                                                                                                                                                                                                                                                                                                                                                                                                                                                                                                                                                                                                                                                                                              |                                                                                 |                                                                            | [Transmitting] O2 GSM Sectored                                                                                                 |                                                                                |                                                                                         |                                                                                                                | 96km²                                                                                                                                                                                                                                                                                                                                                                                                                                                                                                                                                                                                                                                                                                                                                                                                                                                                                                                                                                                                                                                                                                                                                                                                                                                                                                                                                                                                                                                                                                                                                                                                                                                                                                                                                                                                                                                                                                                                                                                                                                                                                                                         | 650                 |                     |       |
| LPA Ref LPA                                                                                                                                                                                                                                                                                                                                                                                                                                                                                                                                                                                                                                                                                                                                                                                                                                                                                                                                                                                                                                                                                                                                                                                                                                                                                                                                                                                                                                                                                                                                                                                                                                                                                                                                                                                                                                                                                                                                                                                                                                                                                                                    | Mtr Operator                                                                    | Maria and a second                                                         | Nearby/Related Plann                                                                                                           | ning Apps                                                                      | Date Decision Ref                                                                       | MMV                                                                                                            | Address                                                                                                                                                                                                                                                                                                                                                                                                                                                                                                                                                                                                                                                                                                                                                                                                                                                                                                                                                                                                                                                                                                                                                                                                                                                                                                                                                                                                                                                                                                                                                                                                                                                                                                                                                                                                                                                                                                                                                                                                                                                                                                                       |                     | Outcor              | me    |
| A STANDARD CONTRACTOR OF THE PARTY OF THE PA | ell 🛊 0                                                                         | 15 metre slimline tower m                                                  | ast with 3 cross polar antennae, 2 d                                                                                           | dishes together with equipment cabin,                                          | 15/02/01 Decided                                                                        | Southern Electric Oxford Nort                                                                                  | h Depot 1 Woodstock Road Yarnton Kidlington Ox                                                                                                                                                                                                                                                                                                                                                                                                                                                                                                                                                                                                                                                                                                                                                                                                                                                                                                                                                                                                                                                                                                                                                                                                                                                                                                                                                                                                                                                                                                                                                                                                                                                                                                                                                                                                                                                                                                                                                                                                                                                                                | con OX5 1PR,OX5 1PR | Decided             | 1     |
| 01/00292/TELG Cherwel                                                                                                                                                                                                                                                                                                                                                                                                                                                                                                                                                                                                                                                                                                                                                                                                                                                                                                                                                                                                                                                                                                                                                                                                                                                                                                                                                                                                                                                                                                                                                                                                                                                                                                                                                                                                                                                                                                                                                                                                                                                                                                          |                                                                                 |                                                                            | ♦ 00/02089/TELG Cherwell * 0 Construction of 15 metre telecommunications mast with 3 No. cross polar antennae and 3 No. dishes |                                                                                |                                                                                         | 06/10/00 Decided Southern Electric Oxford North Depot 1 Woodstock Road Yarnton Kidlington Oxon OX5 1PR,OX5 1PI |                                                                                                                                                                                                                                                                                                                                                                                                                                                                                                                                                                                                                                                                                                                                                                                                                                                                                                                                                                                                                                                                                                                                                                                                                                                                                                                                                                                                                                                                                                                                                                                                                                                                                                                                                                                                                                                                                                                                                                                                                                                                                                                               |                     |                     |       |
| 01/00292/TELG Cherwe<br>00/02089/TELG Cherwe                                                                                                                                                                                                                                                                                                                                                                                                                                                                                                                                                                                                                                                                                                                                                                                                                                                                                                                                                                                                                                                                                                                                                                                                                                                                                                                                                                                                                                                                                                                                                                                                                                                                                                                                                                                                                                                                                                                                                                                                                                                                                   | - The second second                                                             |                                                                            | elecommunications mast with 3 No.                                                                                              | cross polar antennae and 3 No. dishes                                          | 06/10/00 Decided                                                                        | Southern Electric Oxford Nor                                                                                   | h Depot 1 Woodstock Road Yarnton Kidlington Ox                                                                                                                                                                                                                                                                                                                                                                                                                                                                                                                                                                                                                                                                                                                                                                                                                                                                                                                                                                                                                                                                                                                                                                                                                                                                                                                                                                                                                                                                                                                                                                                                                                                                                                                                                                                                                                                                                                                                                                                                                                                                                | con OX5 1PR,OX5 1PR | Decided             |       |
| the second secon | ell 🕈 0                                                                         | Construction of 15 metre t                                                 |                                                                                                                                | cross polar antennae and 3 No. dishes<br>base within the existing compound, to | 06/10/00 Decided<br>02/11/15 Information \$\overline{T}\$ 54336 \$\overline{3}\$ CWL006 | Southern Electric Oxford Norl<br>EE And 3 Telecommunication                                                    | CONTRACTOR OF THE PROPERTY OF | con OX5 1PR,OX5 1PR | Decided<br>Informat |       |

Link More # UK Planning/Previous Work Footer

Mast missing? Click here to add sites | rlide Message

LTE

-108

-108

-108

10654: 4078082

30/08/2021 12:14:00 PM

10654

4078082

1 🗯 499