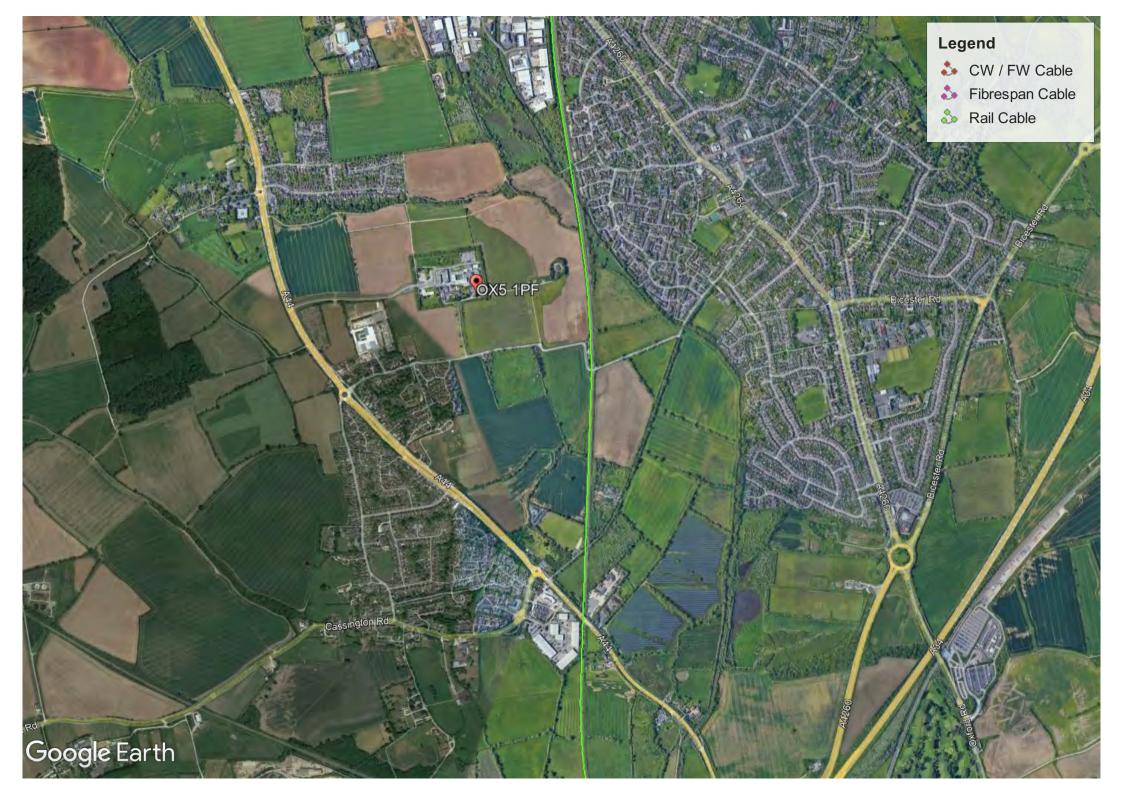

BNO Map from Survey Data [BETA] View Documents/Drawings on Cherwell Website

, Knightsbridge Farm (The Gullet) Woodstock Road Yarnton Kidlington Oxon OX5 1PH, OX5 1PH Poor Accuracy (Full Postcode)

Open Google Map In New Tab Open Google Streetview In New Tab

43.1 Address , Southern Electric Oxford North Depot 1 Woodstock Road Yarnton Kidlington Oxon OX5 1PR, OX5 1PR

 A6.0 Location
 Poor Accuracy (Full Postcode)

 9. 48.1 View On Google Map
 Open Google Map In New Tab