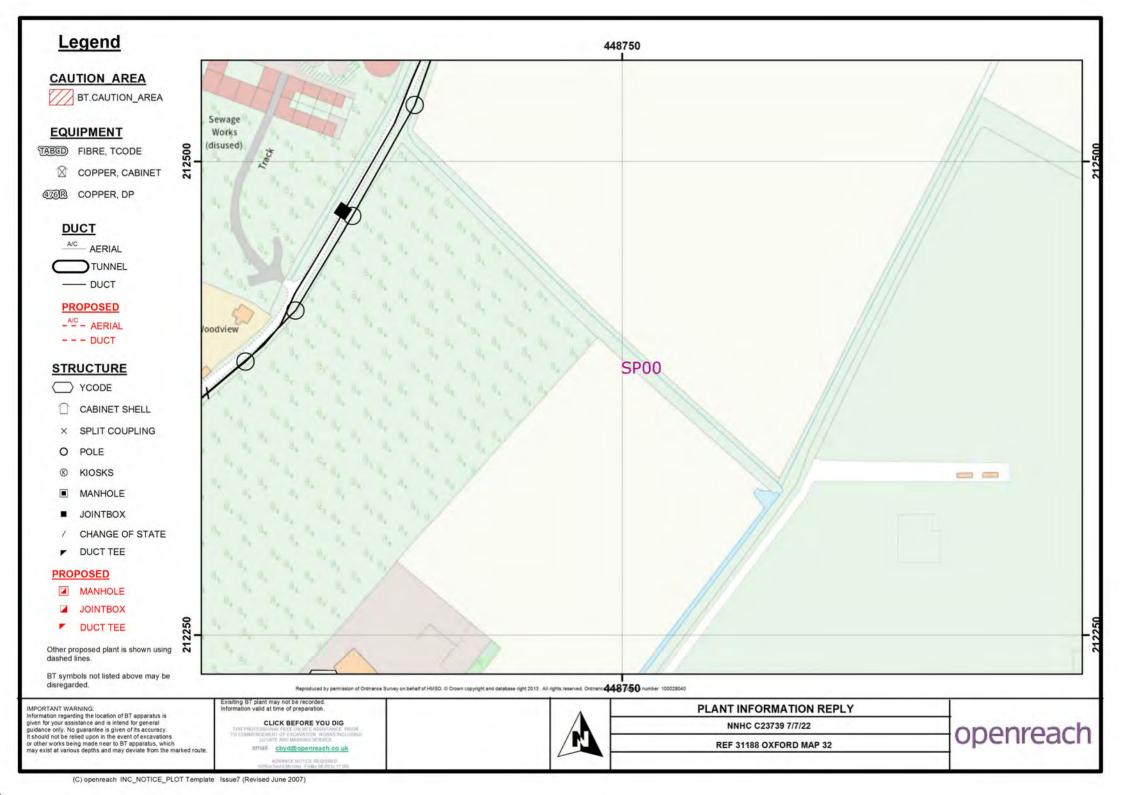

Erection of free standing Lattice Tower, together with 3 antennas and 2 dish-antennas, proposed equipment cabin and chainlink fence topped with 3 strands of barbed wire.

Decided Unknown Planning

Oxfordshire

View Application on Cherwell Website (External Link) Map of Application with additional local masts View Map on Cherwell Website Friis Line of Sight Map - Radial [BETA]

Line of Sight Map - Radial [BETA] Line of Sight Map - 1km Grid - Approx 67km2 Cherwell District

BNO Map from Survey Data [BETA] View Documents/Drawings on Cherwell Website

, Knightsbridge Farm (The Gullet) Woodstock Road Yarnton Kidlington Oxon OX5 1PH, OX5 1PH Poor Accuracy (Full Postcode)

Open Google Map In New Tab Open Google Streetview In New Tab

Map and summary for Cherwell telecoms applications 61m(AMSL)

623 residents within 1km 100120803481 Feb 12 2001 12:00AM / Feb 13 2001 12:00AM View map with all masts at this location Click here to Add this Site to mastdata.com 22890:FOI8 (8/5/19 to 12/10/19)