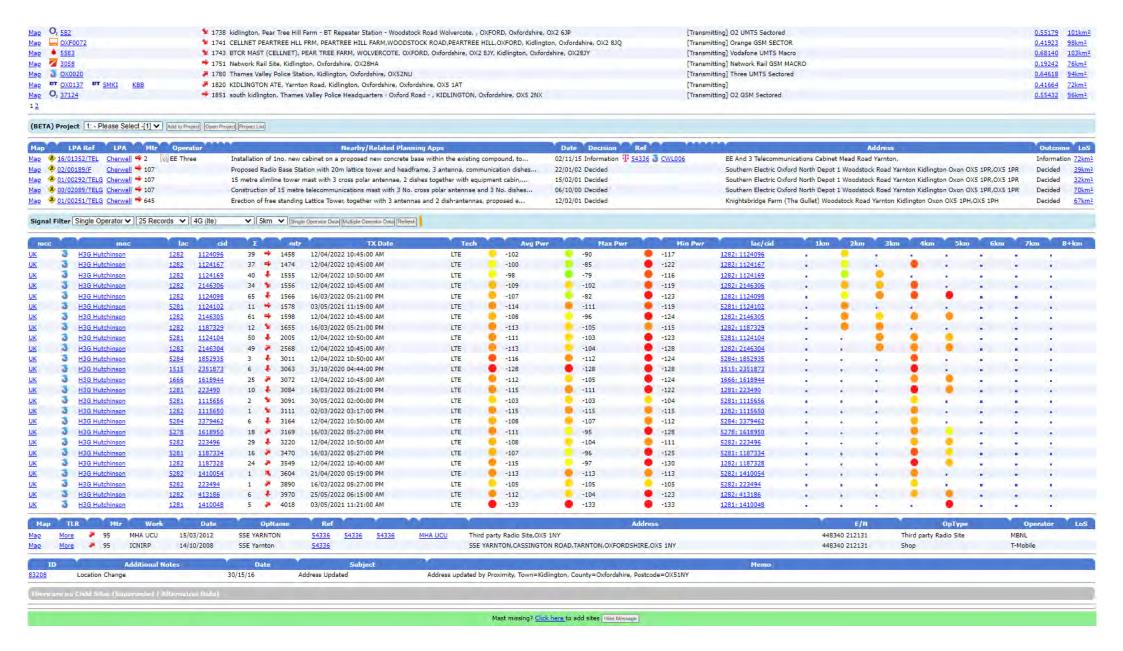

#### Previous Work / Planning Details

2.0 Application (LPA) Ref 02/00189/

8.0 Instruction Type Proposed Radio Base Station with 20m lattice tower and headframe, 3 antenna, communication dishes and equipment cabin. Relocate 3 antennae, 2 communication dishes, a further communication dish and 1 midi equipment cabin

11.0 Status/Decision Decided

13.0 Decision Unknown
15.0 Plan Type Planning

16.0 Main URL

23.0 Map View Site with masts

Mag of Application on Cherwell Website (External Link)

Mag of Application with additional local masts

View Map on Cherwell Website

26.0 MAP URL

26.0 MAP URL

View Map on Cherwell Website

31.1 Friis Radial Line of Sight [BETA]

31.2 Radial Line of Sight [BETA]

Line of Sight Map - Radial [BETA]

Line of Sight Map - 1km Grid - Apgrox 29km2

Line of Sight Map - 1km Grid - Apgrox 29km2

♀ 31.5 Spatial:Unitary Region Cherwell District
 ♀ 31.5 Spatial:Historic County Oxfordshire

31.7 Best Network Operator BNO Map from Survey Data (BETA)
35.0 Document URL View Documents/Drawings on Cherwell Website

43.1 Address , Southern Electric Oxford North Depot 1 Woodstock Road Yarnton Kidlington Oxon OX5 1PR, OX5 1PR

 A6.0 Location
 Poor Accuracy (Full Postcode)

 9. 48.1 View On Google Map
 Open Google Map In New Tab

 48.2 View On Google Streetview
 Open Google Streetview In New Tab

 50.0 Planning Authority
 Map and summary for Cherwell telecoms applications

 53.0 AMSL/AGL
 62m(AMSL) 20.00m(AMSL+AGL)

\$ 54.1 Population/UPRN Count 1409 residents within 1km 54.2 Nearest UPRN 10011875334

 55.0 Start/End
 Jan 22 2002 12:00AM / Jan 22 2002 12:00AM

 58.0 View Addition Masts
 View map with all masts at this location

 70.0 Site Built? Add to Database
 Click here to Add this Site to mastdata.com

 80.0 Support Ticket
 22890:F018 (6)F/19 to 12/10/19)