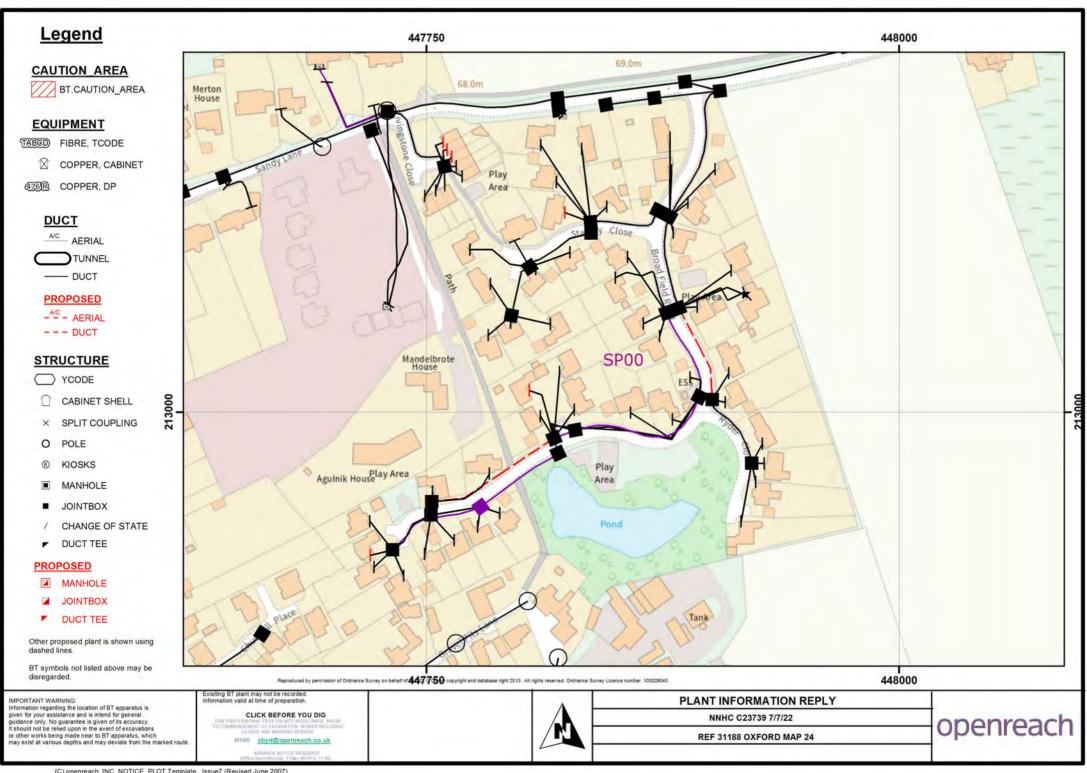

BNO Map from Survey Data [BETA] View Documents/Drawings on Cherwell Website

, Knightsbridge Farm (The Gullet) Woodstock Road Yarnton Kidlington Oxon OX5 1PH, OX5 1PH Poor Accuracy (Full Postcode)

Open Google Map In New Tab Open Google Streetview In New Tab

Map and summary for Cherwell telecoms applications 61m(AMSL)

623 residents within 1km 100120803481 Feb 12 2001 12:00AM / Feb 13 2001 12:00AM View map with all masts at this location Click here to Add this Site to mastdata.com 22890:FOI8 (8/5/19 to 12/10/19)