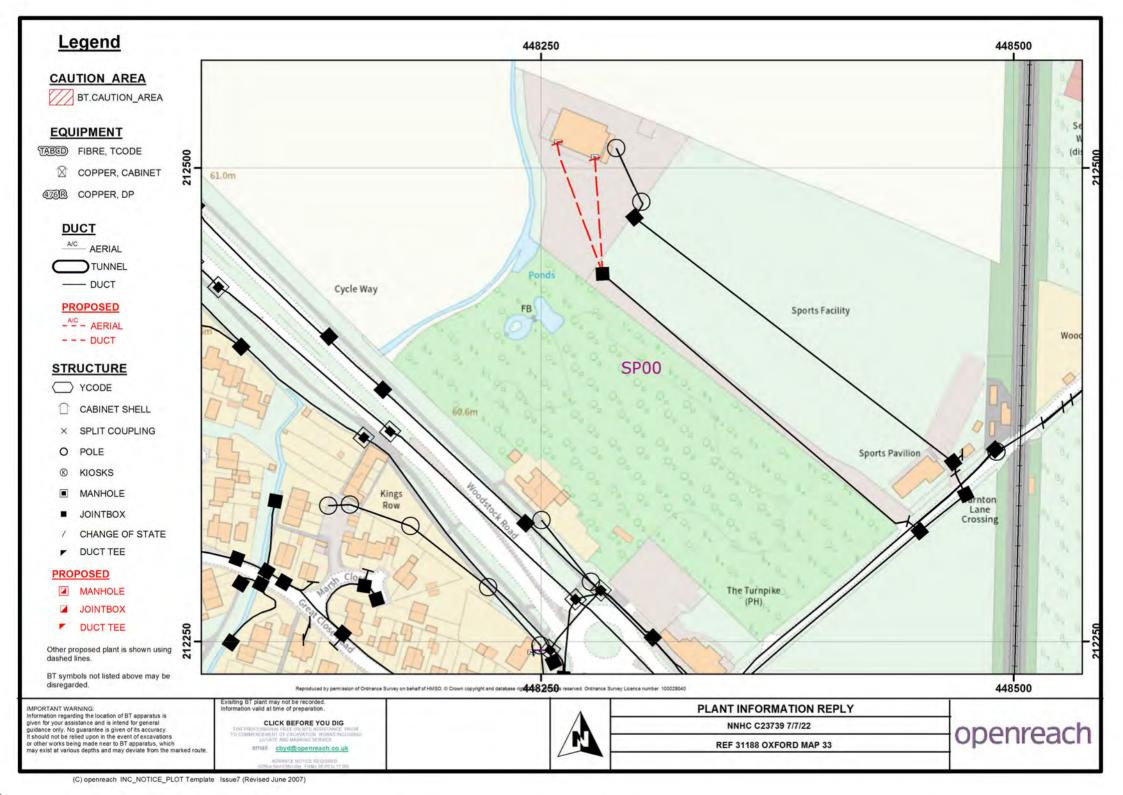

#### Previous Work / Planning Details

2.0 Application (LPA) Ref 02/00189/

8.0 Instruction Type Proposed Radio Base Station with 20m lattice tower and headframe, 3 antenna, communication dishes and equipment cabin. Relocate 3 antennae, 2 communication dishes, a further communication dish and 1 midi equipment cabin

11.0 Status/Decision Decided

13.0 Decision Unknown
15.0 Plan Type Planning

16.0 Main URL

23.0 Map View Site with masts

Mag of Application on Cherwell Website (External Link)

Mag of Application with additional local masts

View Map on Cherwell Website

26.0 MAP URL

26.0 MAP URL

View Map on Cherwell Website

31.1 Friis Radial Line of Sight [BETA]

31.2 Radial Line of Sight [BETA]

Line of Sight Map - Radial [BETA]

Line of Sight Map - 1km Grid - Apgrox 29km2

Line of Sight Map - 1km Grid - Apgrox 29km2

♀ 31.5 Spatial:Unitary Region Cherwell District
 ♀ 31.5 Spatial:Historic County Oxfordshire

31.7 Best Network Operator BNO Map from Survey Data (BETA)
35.0 Document URL View Documents/Drawings on Cherwell Website

43.1 Address , Southern Electric Oxford North Depot 1 Woodstock Road Yarnton Kidlington Oxon OX5 1PR, OX5 1PR

 A6.0 Location
 Poor Accuracy (Full Postcode)

 9. 48.1 View On Google Map
 Open Google Map In New Tab

 48.2 View On Google Streetview
 Open Google Streetview In New Tab

 50.0 Planning Authority
 Map and summary for Cherwell telecoms applications

 53.0 AMSL/AGL
 62m(AMSL) 20.00m(AMSL+AGL)

\$ 54.1 Population/UPRN Count 1409 residents within 1km 54.2 Nearest UPRN 10011875334