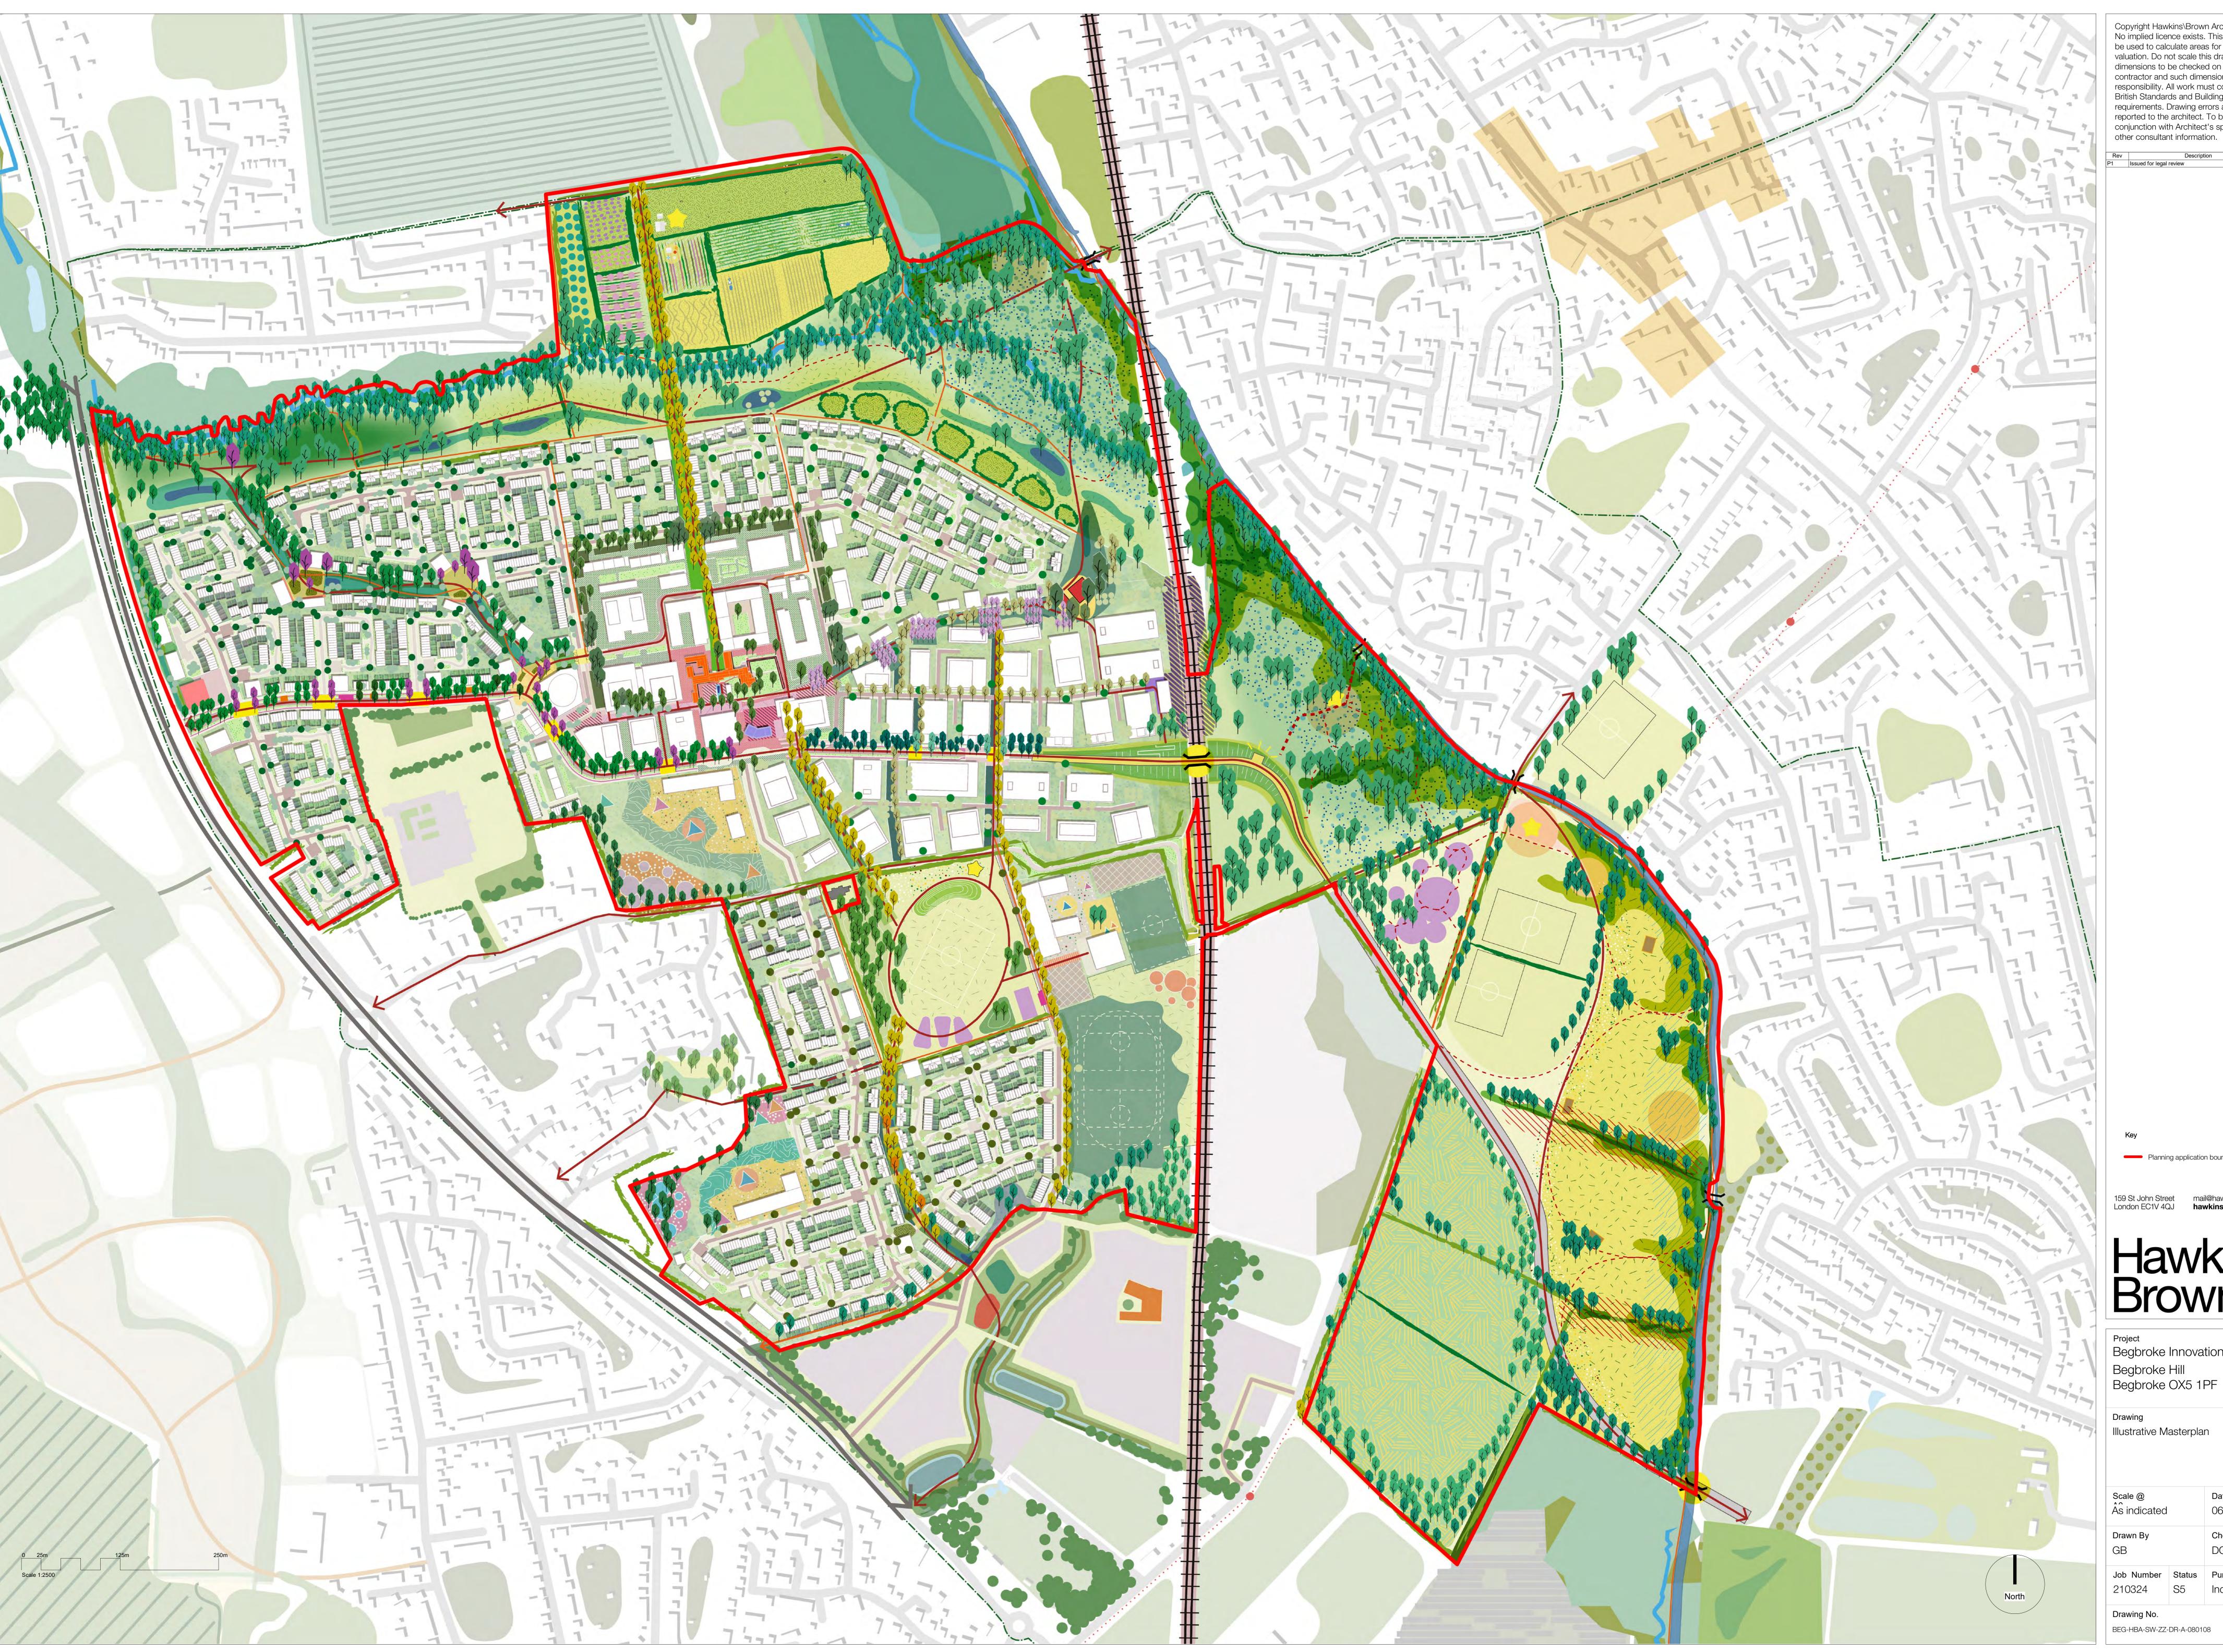

## Hawkins\ Brown

Project
Begbroke Innovation District
Begbroke Hill
Begbroke OX5 1PF

Drawing
Illustrative Masterplan

|  | Scale @<br>Âs indicated |              | Date<br>06/07/23               |
|--|-------------------------|--------------|--------------------------------|
|  | Drawn By<br>GB          |              | Checked By<br>DG               |
|  | Job Number<br>210324    | Status<br>S5 | Purpose of Issue<br>Indicative |