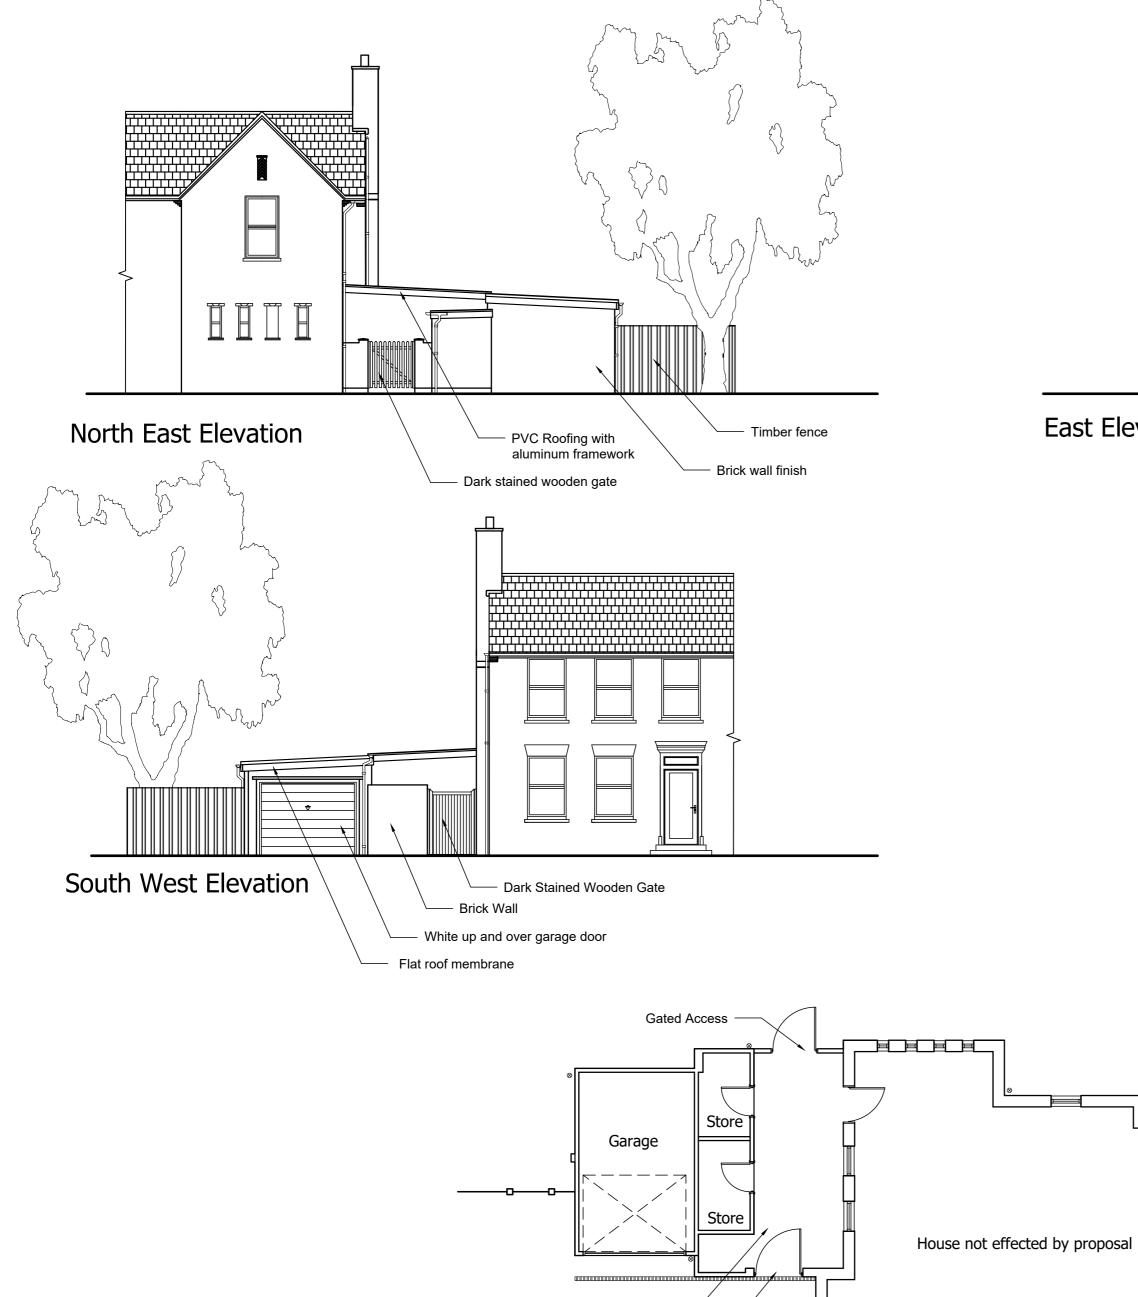

External Covered Area

Plan

Gated Access

| revision | date       | description                                              | drw | chk |
|----------|------------|----------------------------------------------------------|-----|-----|
| Α        | 07.07.2023 | Elevation labels updated                                 | DC  | DC  |
| В        | 24.07.2023 | Planning Issue. Garage updated to suite brick dimensions | DC  | DC  |

Client
M. Page Building Services Ltd

Drawing Title
Existing Plan and

Elevation

Project Number 025:23 HJB 12.06.23 DC Scale 1:100 Status

Feasibility Drawing Number

02523-HBA-DR-A-003