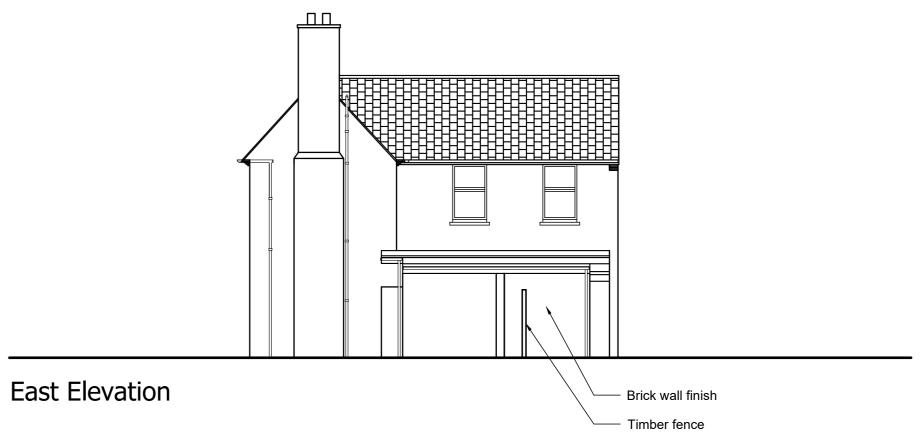

Client
M. Page Building Services Ltd

Drawing Title
Existing Plan and

Elevation

Project Number 025:23 HJB 12.06.23 DC Scale 1:100 Status

Feasibility Drawing Number

02523-HBA-DR-A-003