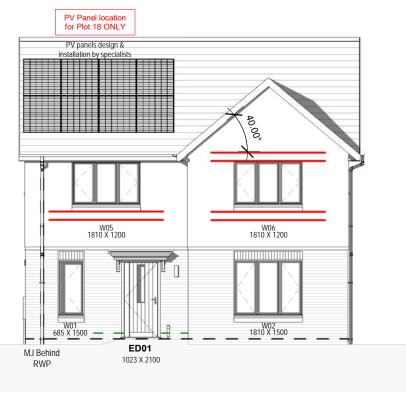

Front Elevation

1:100

Rear Elevation

1:100

Right Elevation

Left Elevation

TYPE 1 PLOT NUMBERS: AS: 53, 394 OPP: TYPE 2 PLOT NUMBERS: AS: 17, 28 OPP: 18 This Working Drawing is to be Read in Conjunction with the Crest Standard Construction Notes and the Standard Workmanship & Materials Specification

## General Notes

Refer to Terrace Sets and External Materials Schedule for External Finishes

For Coursing Rod & Setting out of standard openings refer to CNSD-2018-001

Setting out dimensions to service terminals are to centre of extracts

— — D

Secondary DPC where FGL is less than 150mm lower than FFL

Ancon AMR/S/D3.0/W60 or similar approved ladder bed joint reinforcement to be provided above and below all window openings; should extend for a minimum of 600mm beyond the reveal of the opening.

Movement joints, bed joint reinforcment & PV panels added in.  $\begin{array}{cc} 16/05/22 & \text{HL} \\ 26/11/21 & \text{HL} \end{array}$  Tender issue

REVISIONS