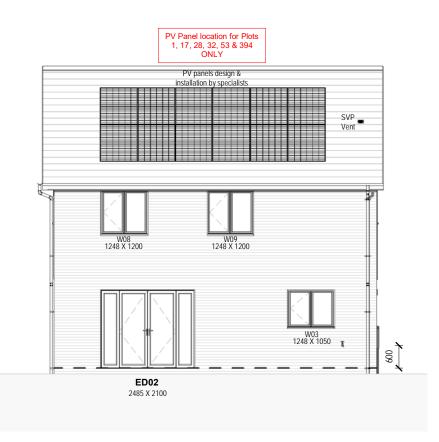

Front Elevation

1:100

Rear Elevation

1:100

Right Elevation

Left Elevation

TYPE 1 PLOT NUMBERS: AS: 53, 394 OPP: TYPE 2 PLOT NUMBERS: AS: 17, 28 OPP: 18 This Working Drawing is to be Read in Conjunction with the Crest Standard Construction Notes and the Standard Workmanship & Materials Specification

## General Notes

Refer to Terrace Sets and External Materials Schedule for External Finishes

For Coursing Rod & Setting out of standard openings refer to CNSD-2018-001

Setting out dimensions to service terminals are to centre of extracts

— — D

Secondary DPC where FGL is less than 150mm lower than FFL

Ancon AMR/S/D3.0/W60 or similar approved ladder bed joint reinforcement to be provided above and below all window openings; should extend for a minimum of 600mm beyond the reveal of the opening.

Movement joints, bed joint reinforcment & PV panels added in.  $\begin{array}{cc} 16/05/22 & \text{HL} \\ 26/11/21 & \text{HL} \end{array}$  Tender issue

REVISIONS