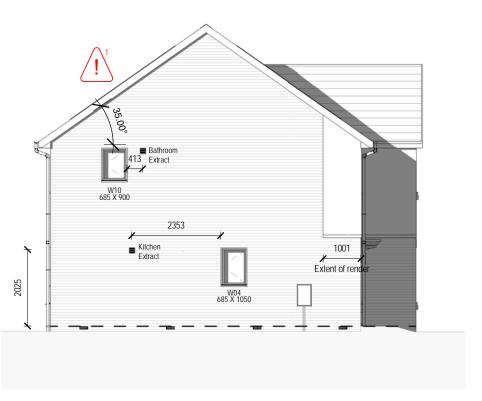

Front Elevation

1:100

Rear Elevation

1:100

Right Elevation

Left Elevation

TYPE 1 PLOT NUMBERS: AS: 53, 394 OPP: TYPE 2 PLOT NUMBERS: AS: 17, 28 OPP: 18 This Working Drawing is to be Read in Conjunction with the Crest Standard Construction Notes and the Standard Workmanship & Materials Specification

## General Notes

Refer to Terrace Sets and External Materials Schedule for External Finishes

For Coursing Rod & Setting out of standard openings refer to CNSD-2018-001

Setting out dimensions to service terminals are to centre of extracts

— — D

Secondary DPC where FGL is less than 150mm lower than FFL

Ancon AMR/S/D3.0/W60 or similar approved ladder bed joint reinforcement to be provided above and below all window openings; should extend for a minimum of 600mm beyond the reveal of the opening.