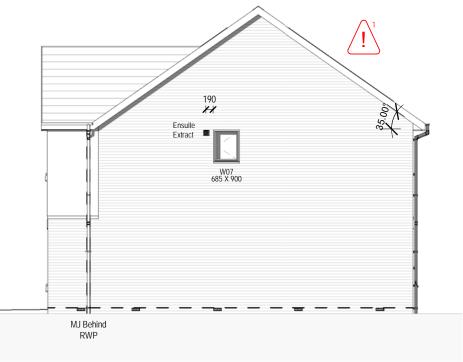

Front Elevation

1:100

Rear Elevation

1:100

Right Elevation

Left Elevation

TYPE 1 PLOT NUMBERS: AS: 53, 394 OPP: TYPE 2 PLOT NUMBERS: AS: 17, 28 OPP: 18 This Working Drawing is to be Read in Conjunction with the Crest Standard Construction Notes and the Standard Workmanship & Materials Specification

## General Notes

Refer to Terrace Sets and External Materials Schedule for External Finishes

For Coursing Rod & Setting out of standard openings refer to CNSD-2018-001

Setting out dimensions to service terminals are to centre of extracts

— — D

Secondary DPC where FGL is less than 150mm lower than FFL

Ancon AMR/S/D3.0/W60 or similar approved ladder bed joint reinforcement to be provided above and below all window openings; should extend for a minimum of 600mm beyond the reveal of the opening.