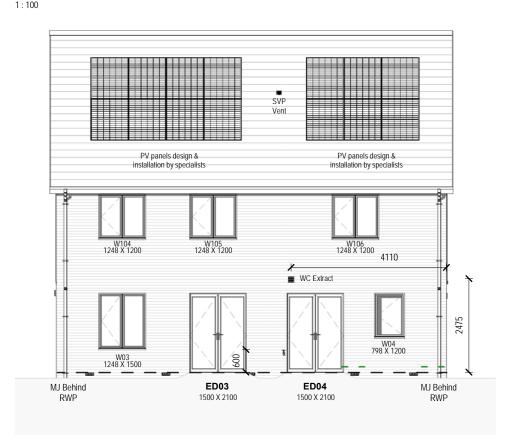

Front Elevation

Left Elevation

## Right Elevation

**Rear Elevation** 

OPP: 44, 45

This Working Drawing is to be Read in Conjunction with the Crest Standard Construction Notes and the Standard Workmanship & Materials Specification

**CN Construction Notes** 

## **Background Ventilation**

Design permeability >5 m³ / (h.m²) at 50Pa in accordace to Table 5.2a-B Total Background ventilation required = 75,000mm²

Refer to Terrace Sets and External Materials Schedule for External Finishes

For Coursing Rod & Setting out of standard openings refer to CNSD-2018-001

Setting out dimensions to service terminals are to centre of extracts

Secondary DPC where FGL is less than 150mm lower than FFL

Ancon AMR/S/D3.0/W60 or similar approved ladder bed joint reinforcement to be provided above and below all window openings; should extend for a minimum of 600mm beyond the reveal of the opening.

RISK Gable Spandrel Panels -Fall from height

Spandrel panels should be lifted and handled in accordance with the manufacturers guidance. Spandrel panels require lateral restraint at rafter level and along the base of the panel. In addition, tall panels may require further restraint. Both temporary and final installation / fixings to be in accordance with the manufacturers guidance.

Movement joints, bed joint reinforcment & PV panels added in. Tender issue

13/05/22 HL

26/11/21 HL RC

REVISIONS

T1 DATE DRN CKD REV

PLOT NUMBERS AS: 42, 43