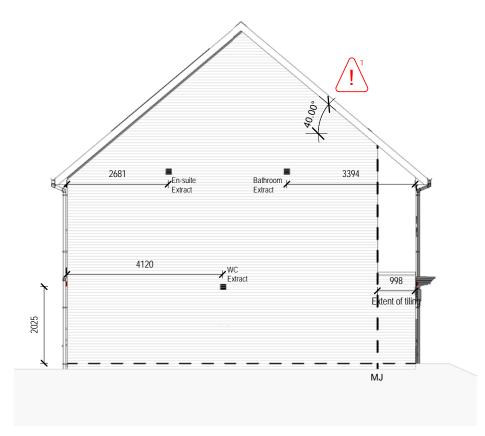

## Right Elevation

**Rear Elevation** 

OPP: 44, 45

This Working Drawing is to be Read in Conjunction with the Crest Standard Construction Notes and the Standard Workmanship & Materials Specification

**CN Construction Notes** 

For Coursing Rod & Setting out of standard openings refer to CNSD-2018-001

Setting out dimensions to service terminals are to centre of extracts

Secondary DPC where FGL is less than 150mm lower than FFL