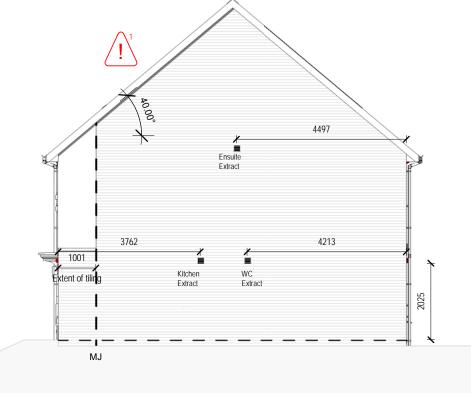

## Right Elevation

**Rear Elevation** 

OPP: 44, 45

This Working Drawing is to be Read in Conjunction with the Crest Standard Construction Notes and the Standard Workmanship & Materials Specification

**CN Construction Notes** 

For Coursing Rod & Setting out of standard openings refer to CNSD-2018-001

Setting out dimensions to service terminals are to centre of extracts

Secondary DPC where FGL is less than 150mm lower than FFL