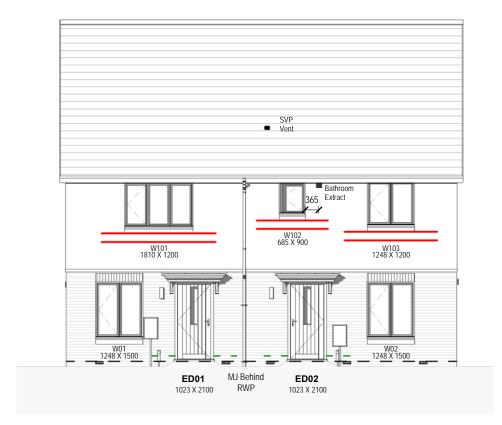

Front Elevation

Left Elevation

For Coursing Rod & Setting out of standard openings refer to CNSD-2018-001

Setting out dimensions to service terminals are to centre of extracts

Secondary DPC where FGL is less than 150mm lower than FFL

Ancon AMR/S/D3.0/W60 or similar approved ladder bed joint reinforcement to be provided above and below all window openings; should extend for a minimum of 600mm beyond the reveal of the opening.

RISK Gable Spandrel Panels -Fall from height