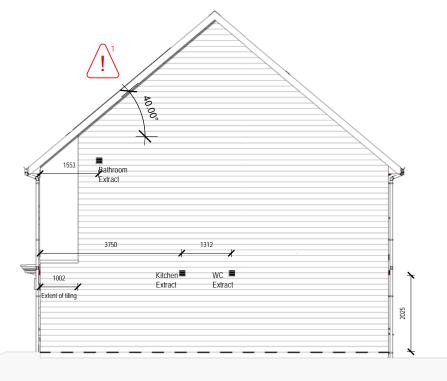

RISK Gable Spandrel Panels -Fall from height -Crushing

Spandrel panels should be lifted and handled in accordance with the manufacturers guidance. Spandrel panels require lateral restraint at rafter level and along the base of the panel. In addition, tall panels may require further restraint. Both temporary and final installation / fixings to be in accordance with the manufacturers guidance.