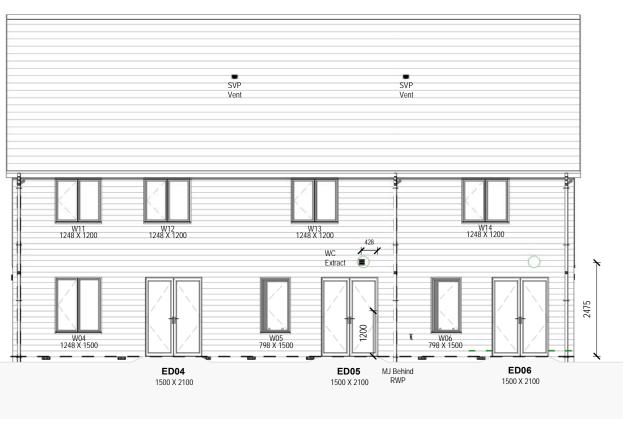

## Front Elevation

1:100

Right Elevation

Left Elevation

Rear Elevation

This Working Drawing is to be Read in Conjunction with the Crest Standard Construction Notes and the Standard Workmanship & Materials Specification

## **Background Ventilation**

Design permeability >5 m $^2$  / (h.m $^2$ ) at 50Pa in accordace to Table 5.2a-B Total Background ventilation required = 75,000mm $^2$ 

## General Notes

Refer to Terrace Sets and External Materials Schedule for External Finishes

For Coursing Rod & Setting out of standard openings refer to CNSD-2018-001

Setting out dimensions to service terminals are to centre of extracts

— — D

Movement Joint

Ancon AMR/S/D3.0/W60 or similar approved ladder bed joint reinforcement to be provided above and below all window openings; should extend for a minimum of 600mm beyond the reveal of the opening.

54790/HGP/P13-15/A/1020

T3