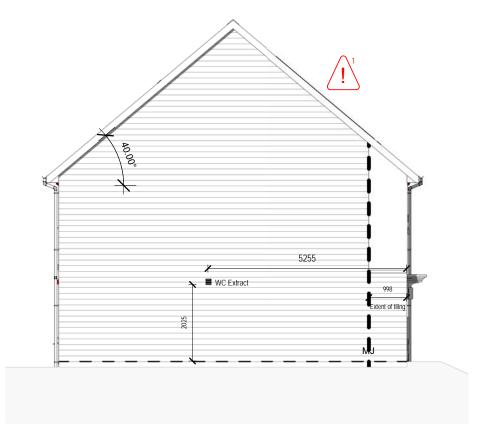

RISK Gable Spandrel Panels -Fall from height -Crushing

Spandrel panels should be lifted and handled in accordance with the manufacturers guidance. Spandrel panels require lateral restraint at rafter level and along the base of the panel. In addition, tall panels may require further restraint. Both temporary and final installation / fixings to be in accordance with the manufacturers guidance.