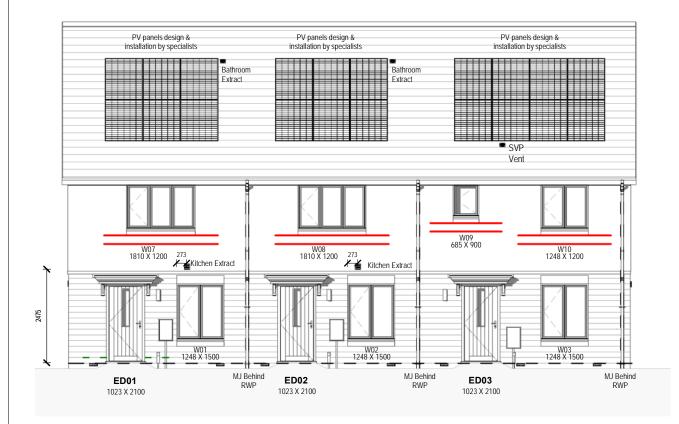

## General Notes

Refer to Terrace Sets and External Materials Schedule for External Finishes

For Coursing Rod & Setting out of standard openings refer to CNSD-2018-001

Setting out dimensions to service terminals are to centre of extracts

— — D

Movement Joint

Ancon AMR/S/D3.0/W60 or similar approved ladder bed joint reinforcement to be provided above and below all window openings; should extend for a minimum of 600mm beyond the reveal of the opening.

 Movement joints, bed joint reinforcment & PV panels added in.
 13/05/22
 HL
 RC
 T3

 En-suite removed from firts floor.
 11/01/22
 HL
 RC
 T2

 Tender issue
 26/11/21
 HL
 RC
 T1

 REVISIONS
 DATE
 DRN
 CKD
 REV