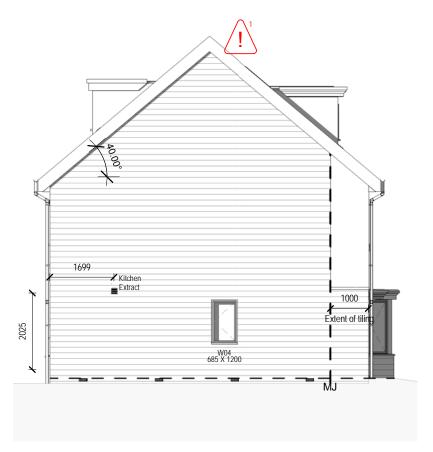

Front Elevation

1:100

Rear Elevation

1:100

Right Elevation

Left Elevation

PLOT NUMBERS: AS: 47, 49, 50, 52 OPP: This Working Drawing is to be Read in Conjunction with the Crest Standard Construction Notes and the Standard Workmanship & Materials Specification

— — D

Secondary DPC where FGL is less than 150mm lower than FFL

Movement Joint

Ancon AMR/S/D3.0/W60 or similar approved ladder bed joint reinforcement to be provided above and below all window openings; should extend for a minimum of 600mm beyond the reveal of the opening.

RISK Gable Spandrel Panels -Fall from height

Spandrel panels should be lifted and handled in accordance with the manufacturers guidance. Spandrel panels require lateral restraint at rafter level and along the base of the panel. In addition, tall panels may require further restraint. Both temporary and final installation / fixings to be in accordance with the manufacturers guidance.