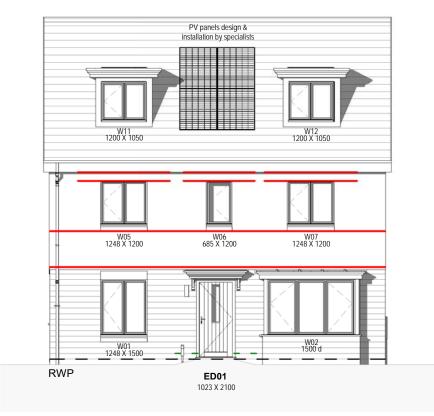

Front Elevation

1:100

Rear Elevation

1:100

Right Elevation

Left Elevation

PLOT NUMBERS: AS: 47, 49, 50, 52 OPP: This Working Drawing is to be Read in Conjunction with the Crest Standard Construction Notes and the Standard Workmanship & Materials Specification

## **Background Ventilation**

Design permeability >5 m³ / (h.m²) at 50Pa in accordace to Table 5.2a-B Total Background ventilation required = 75,000mm²

## General Notes

Refer to Terrace Sets and External Materials Schedule for External Finishes

For Coursing Rod & Setting out of standard openings refer to CNSD-2018-001

Setting out dimensions to service terminals are to centre of extracts

— — D

Secondary DPC where FGL is less than 150mm lower than FFL

Movement Joint

Ancon AMR/S/D3.0/W60 or similar approved ladder bed joint reinforcement to be provided above and below all window openings; should extend for a minimum of 600mm beyond the reveal of the opening.

 Movement joints, bed joint reinforcment & PV panels added in.
 13/05/22
 HL
 RC
 T2

 Tender issue
 26/11/21
 HL
 RC
 T1

 REVISIONS
 DATE
 DRN
 CKD
 REV

REVISIONS