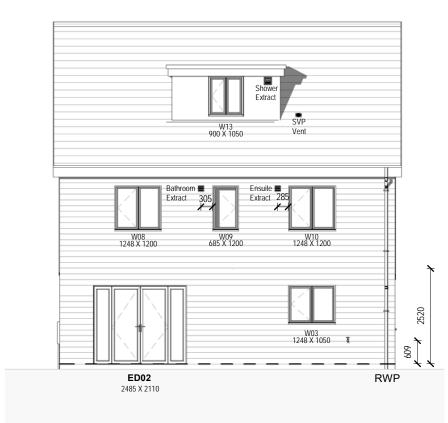

Front Elevation

1:100

Rear Elevation

1:100

Right Elevation

Left Elevation

PLOT NUMBERS: AS: 47, 49, 50, 52 OPP: This Working Drawing is to be Read in Conjunction with the Crest Standard Construction Notes and the Standard Workmanship & Materials Specification

## **Background Ventilation**

Design permeability >5 m³ / (h.m²) at 50Pa in accordace to Table 5.2a-B Total Background ventilation required = 75,000mm²

## General Notes

Refer to Terrace Sets and External Materials Schedule for External Finishes

For Coursing Rod & Setting out of standard openings refer to CNSD-2018-001

Setting out dimensions to service terminals are to centre of extracts

— — D

Secondary DPC where FGL is less than 150mm lower than FFL

Movement Joint

Ancon AMR/S/D3.0/W60 or similar approved ladder bed joint reinforcement to be provided above and below all window openings; should extend for a minimum of 600mm beyond the reveal of the opening.