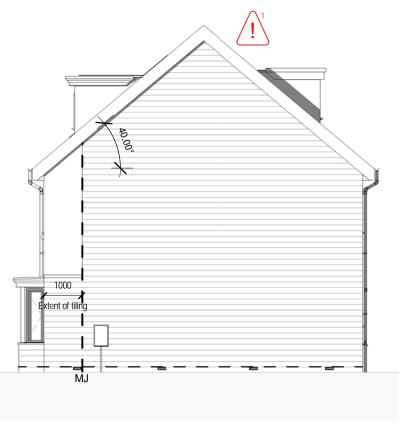

Front Elevation

1:100

Rear Elevation

1:100

Right Elevation

Left Elevation

PLOT NUMBERS: AS: 47, 49, 50, 52 OPP: This Working Drawing is to be Read in Conjunction with the Crest Standard Construction Notes and the Standard Workmanship & Materials Specification

— — D

Secondary DPC where FGL is less than 150mm lower than FFL

Movement Joint

Ancon AMR/S/D3.0/W60 or similar approved ladder bed joint reinforcement to be provided above and below all window openings; should extend for a minimum of 600mm beyond the reveal of the opening.

RISK Gable Spandrel Panels -Fall from height

Spandrel panels should be lifted and handled in accordance with the manufacturers guidance. Spandrel panels require lateral restraint at rafter level and along the base of the panel. In addition, tall panels may require further restraint. Both temporary and final installation / fixings to be in accordance with the manufacturers guidance.