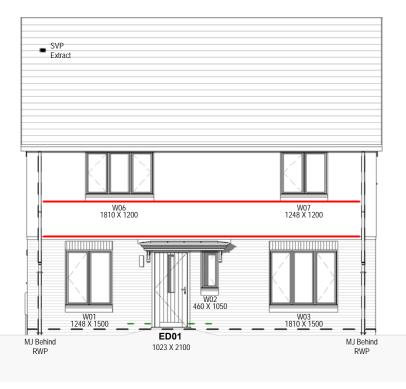

Front Elevation

Rear Elevation

Right Elevation

Left Elevation

AS: 39, 40, 54, 395

This Working Drawing is to be Read in Conjunction with the Crest Standard Construction Notes and the Standard Workmanship & Materials Specification

For Coursing Rod & Setting out of standard openings refer to CNSD-2018-001

Setting out dimensions to service terminals are to centre of extracts

Secondary DPC where FGL is less than 150mm lower than FFL

Movement Joint

Ancon AMR/S/D3.0/W60 or similar approved ladder bed joint reinforcement to be provided above and below all window openings; should extend for a minimum of 600mm beyond the reveal of the opening.

**PLOT NUMBERS:** OPP: