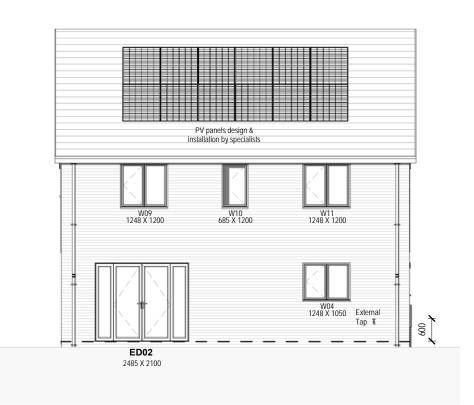

Front Elevation

Rear Elevation

Right Elevation

Left Elevation

AS: 39, 40, 54, 395

This Working Drawing is to be Read in Conjunction with the Crest Standard Construction Notes and the Standard Workmanship & Materials Specification

RISK Gable Spandrel Panels -Fall from height

Spandrel panels should be lifted and handled in accordance Spandrel panels should be lifted and handled in accordance with the manufacturers guidance. Spandrel panels require lateral restraint at rafter level and along the base of the panel. In addition, tall panels may require further restraint. Both temporary and final installation / fixings to be in accordance with the manufacturers guidance.

Movement joints, bed joint reinforcment & PV panels added in. Tender issue

13/05/22 HL

DATE DRN

26/11/21 HL RC

T1

CKD REV

REVISIONS

**PLOT NUMBERS:** OPP: