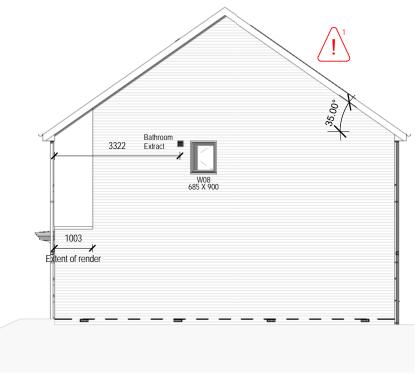

Front Elevation

Rear Elevation

Right Elevation

Left Elevation

AS: 39, 40, 54, 395

This Working Drawing is to be Read in Conjunction with the Crest Standard Construction Notes and the Standard Workmanship & Materials Specification

## **Background Ventilation**

Design permeability >5 m³ / (h.m²) at 50Pa in accordace to Table 5.2a-B Total Background ventilation required = 75,000mm²

Refer to Terrace Sets and External Materials Schedule for External Finishes

For Coursing Rod & Setting out of standard openings refer to CNSD-2018-001

Setting out dimensions to service terminals are to centre of extracts

Secondary DPC where FGL is less than 150mm lower than FFL

**PLOT NUMBERS:** OPP: