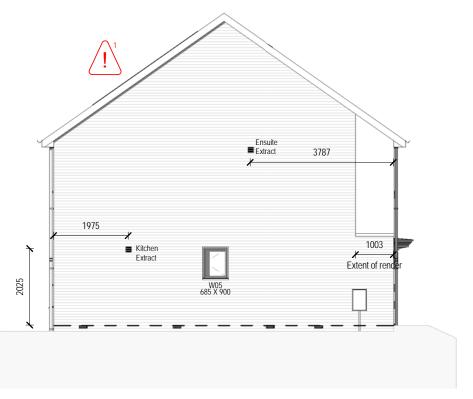

Front Elevation

Rear Elevation

Right Elevation

Left Elevation

AS: 39, 40, 54, 395

This Working Drawing is to be Read in Conjunction with the Crest Standard Construction Notes and the Standard Workmanship & Materials Specification

## **Background Ventilation**

Design permeability >5 m³ / (h.m²) at 50Pa in accordace to Table 5.2a-B Total Background ventilation required = 75,000mm²

Refer to Terrace Sets and External Materials Schedule for External Finishes

For Coursing Rod & Setting out of standard openings refer to CNSD-2018-001

Setting out dimensions to service terminals are to centre of extracts

Secondary DPC where FGL is less than 150mm lower than FFL

**PLOT NUMBERS:** OPP: