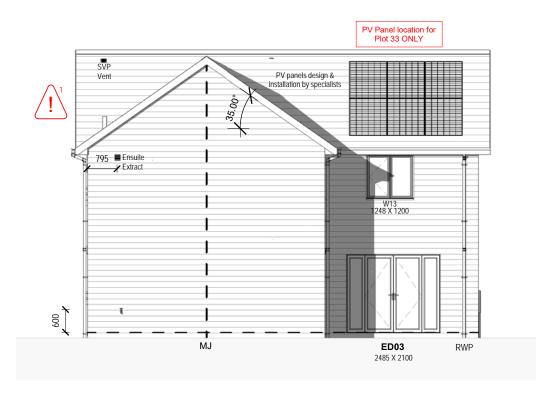

Rear Elevation Stone

Right Elevation Stone

 $\underset{\scriptscriptstyle 1\,:\,100}{\text{Left Elevation Stpne}}$ 

TYPE 2 PLOT NUMBERS: AS: OPP: 33 This Working Drawing is to be Read in Conjunction with the Crest Standard Construction Notes and the Standard Workmanship & Materials Specification

## General Notes:

Refer to Terrace Sets and External Materials Schedule for External Finishes

For Coursing Rod & Setting out of standard openings refer to CNSD-2018-001

Setting out dimensions to service terminals are to centre of extracts

DPC

\_\_\_\_

Secondary DPC where FGL is less than 150mm lower than  $\ensuremath{\mathsf{FFL}}$ 

Movement Joint

Spandrel panels should be lifted and handled in accordance with the manufacturers guidance. Spandrel panels require lateral restraint at rafter level and along the base of the panel. In addition, tall panels may require further restraint. Both temporary and final installation / fixings to be in accordance with the manufacturers guidance.