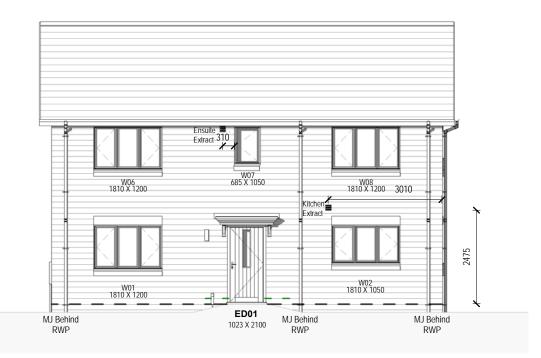

Rear Elevation Stone

Right Elevation Stone

 $\underset{\scriptscriptstyle 1\,:\,100}{\text{Left Elevation Stpne}}$ 

TYPE 2 PLOT NUMBERS: AS: OPP: 33 This Working Drawing is to be Read in Conjunction with the Crest Standard Construction Notes and the Standard Workmanship & Materials Specification

## General Notes:

Refer to Terrace Sets and External Materials Schedule for External Finishes

For Coursing Rod & Setting out of standard openings refer to CNSD-2018-001

Setting out dimensions to service terminals are to centre of extracts

DPC

\_\_\_\_

Secondary DPC where FGL is less than 150mm lower than  $\ensuremath{\mathsf{FFL}}$ 

Movement Joint

Spandrel panels should be lifted and handled in accordance with the manufacturers guidance. Spandrel panels require lateral restraint at rafter level and along the base of the panel. In addition, tall panels may require further restraint. Both temporary and final installation / fixings to be in accordance with the manufacturers guidance.