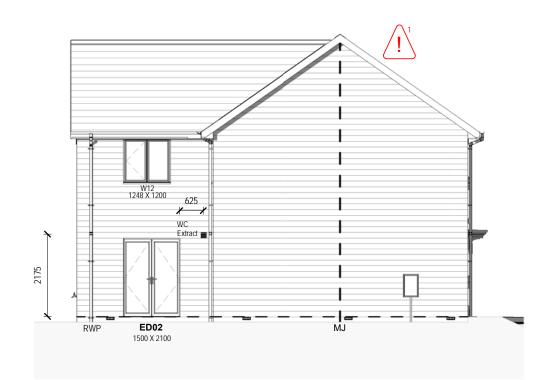

## General Notes:

Refer to Terrace Sets and External Materials Schedule for External Finishes

For Coursing Rod & Setting out of standard openings refer to CNSD-2018-001

Setting out dimensions to service terminals are to centre of extracts

DPC

\_\_\_\_

Secondary DPC where FGL is less than 150mm lower than  $\ensuremath{\mathsf{FFL}}$ 

Movement Joint

Spandrel panels should be lifted and handled in accordance with the manufacturers guidance. Spandrel panels require lateral restraint at rafter level and along the base of the panel. In addition, tall panels may require further restraint. Both temporary and final installation / fixings to be in accordance with the manufacturers guidance.