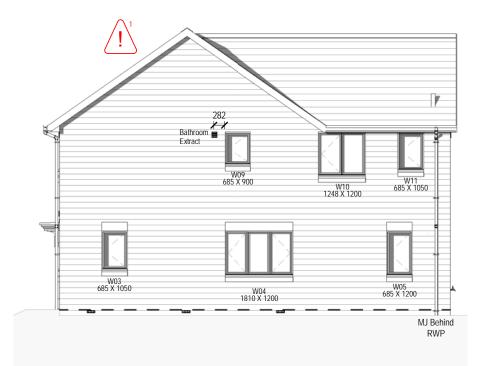

Rear Elevation Stone

Right Elevation Stone

 $\underset{\scriptscriptstyle 1\,:\,100}{\text{Left Elevation Stpne}}$ 

TYPE 2 PLOT NUMBERS: AS: OPP: 33 This Working Drawing is to be Read in Conjunction with the Crest Standard Construction Notes and the Standard Workmanship & Materials Specification

## General Notes:

Refer to Terrace Sets and External Materials Schedule for External Finishes

For Coursing Rod & Setting out of standard openings refer to CNSD-2018-001

Setting out dimensions to service terminals are to centre of extracts

DPC

\_\_\_\_

Secondary DPC where FGL is less than 150mm lower than  $\ensuremath{\mathsf{FFL}}$ 

Movement Joint

Spandrel panels should be lifted and handled in accordance with the manufacturers guidance. Spandrel panels require lateral restraint at rafter level and along the base of the panel. In addition, tall panels may require further restraint. Both temporary and final installation / fixings to be in accordance with the manufacturers guidance.