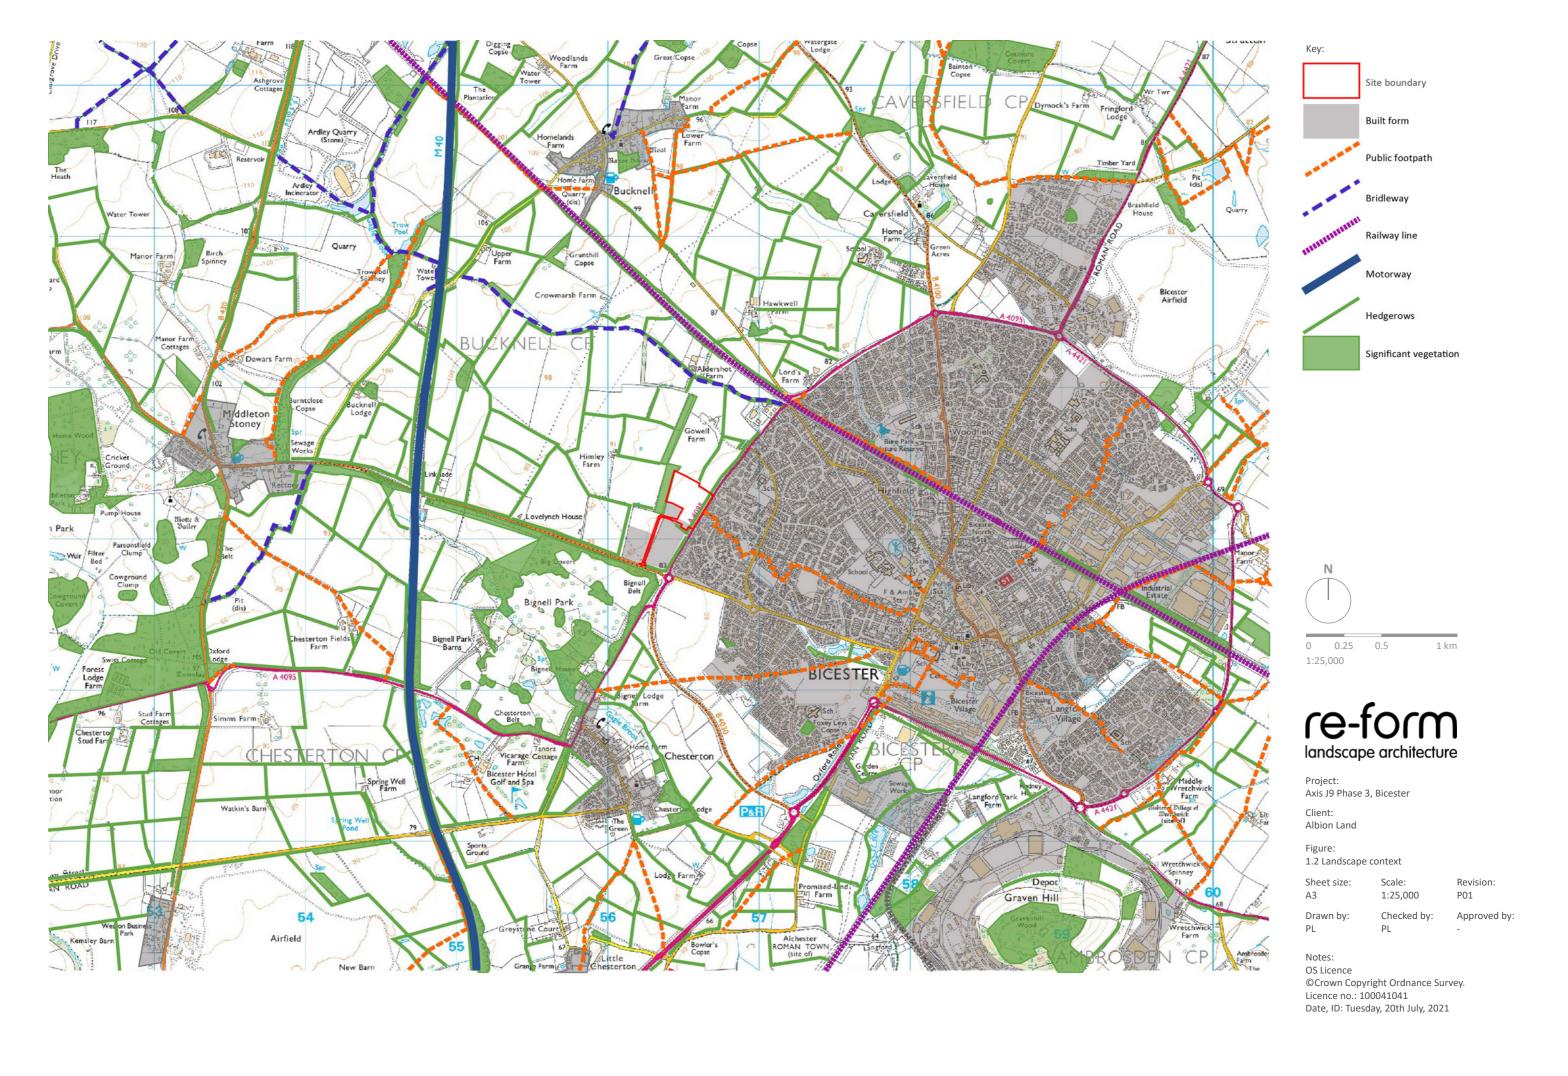

#### Baseline Analysis

- 1.1 Site location
- 1.2 Landscape context
- 1.3 Landscape designations
- 1.4 Settlement pattern, significant vegetation & open space
- 1.5 Topography
- 1.6 Localised landscape character areas
- 1.7 Zone of Theoretical Visibility (ZTV)
- 1.8 Viewpoint locations