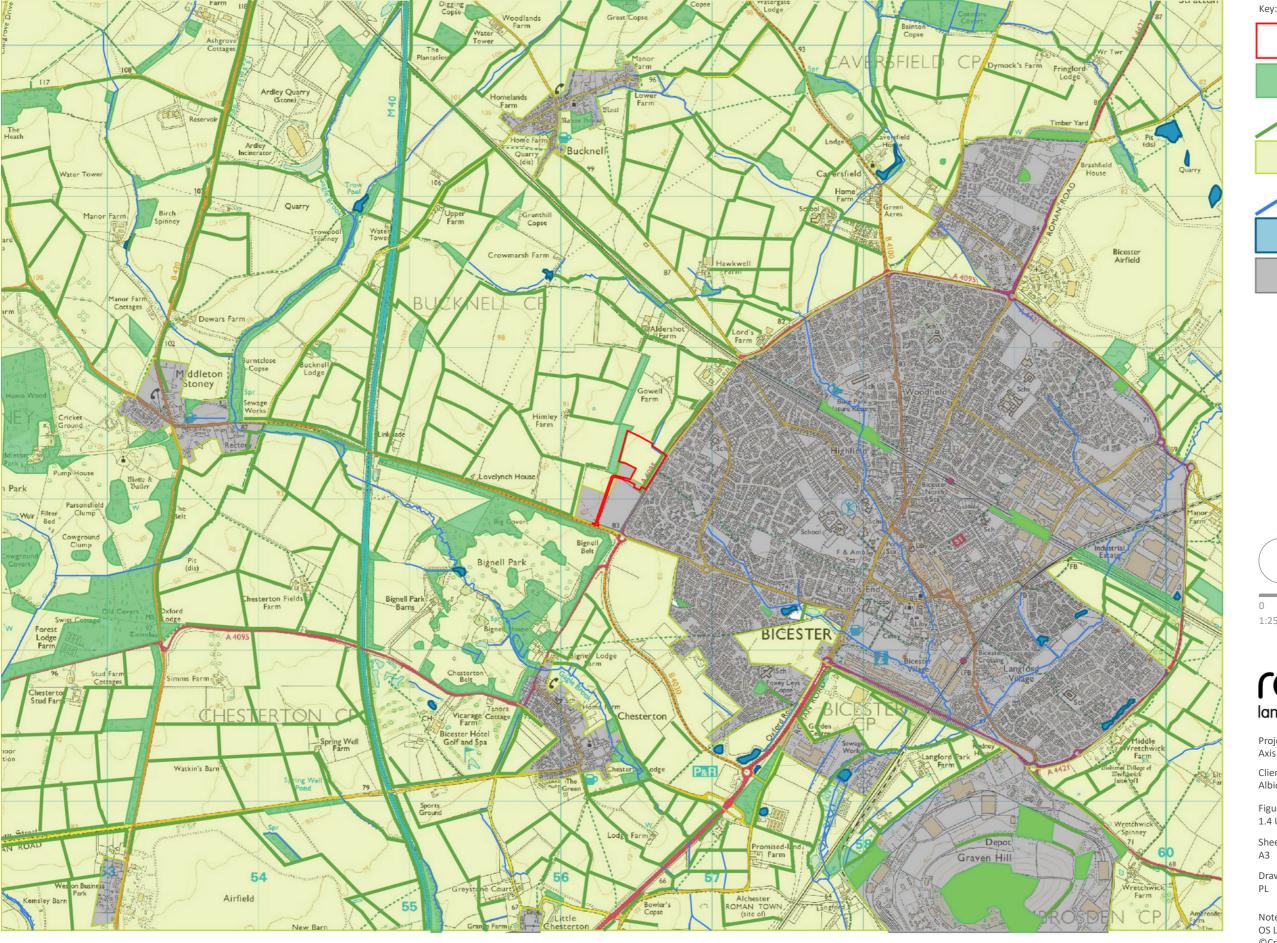

## landscape architecture

Project: Axis J9 Phase 3, Bicester

Client:

Albion Land

Figure:

1.4 Urban form, open space, significant vegetation

Sheet size: Scale: Revision: A3 1:25,000 P01

Checked by: Approved by: Drawn by: