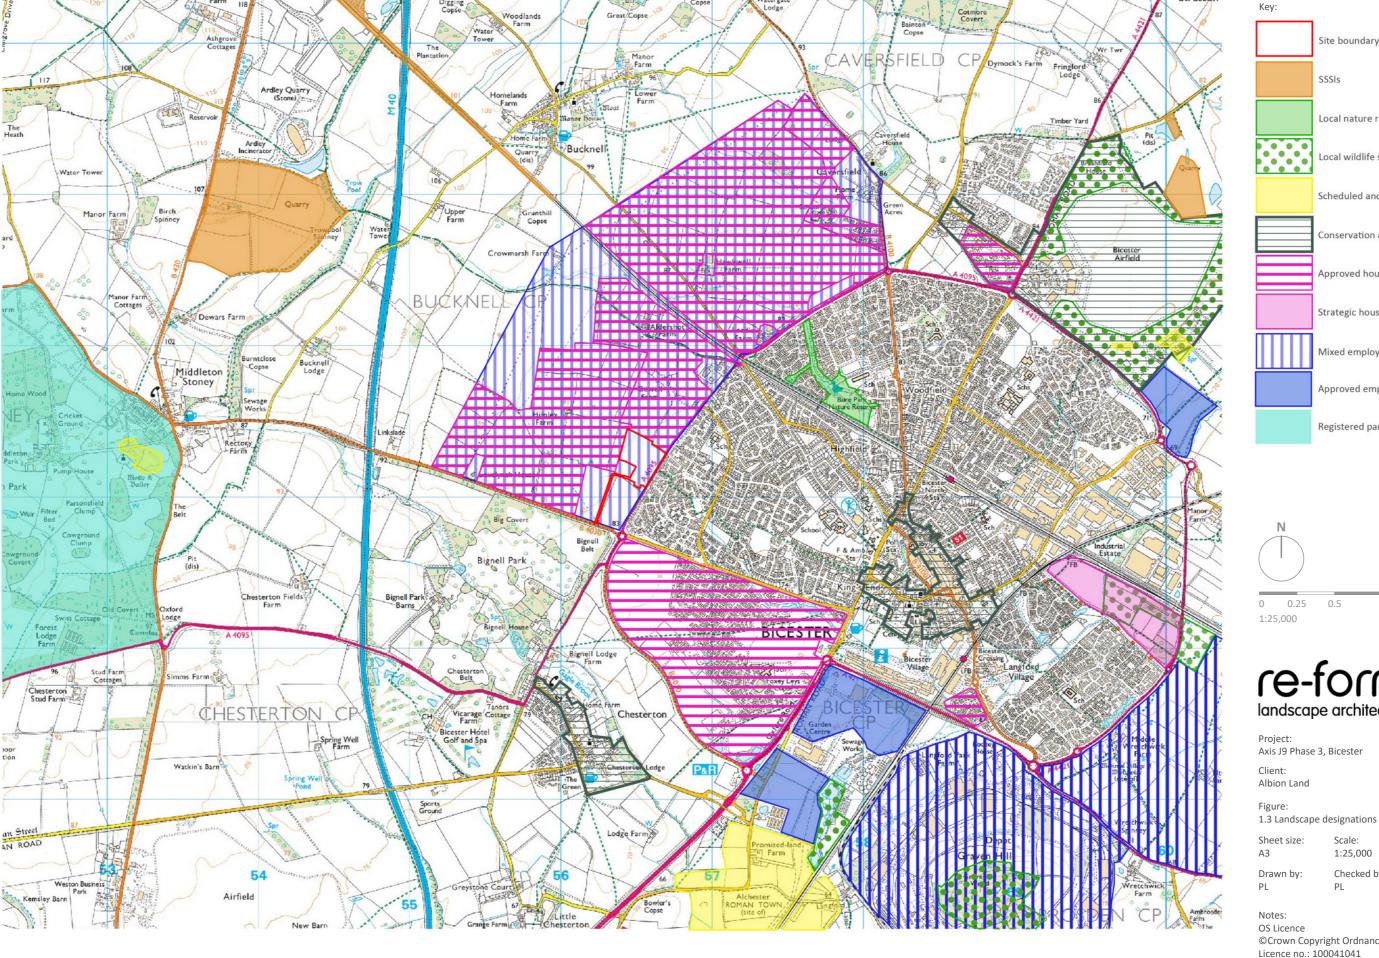

#### Baseline Analysis

- 1.1 Site location
- 1.2 Landscape context
- 1.3 Landscape designations
- 1.4 Settlement pattern, significant vegetation & open space
- 1.5 Topography
- 1.6 Localised landscape character areas
- 1.7 Zone of Theoretical Visibility (ZTV)
- 1.8 Viewpoint locations