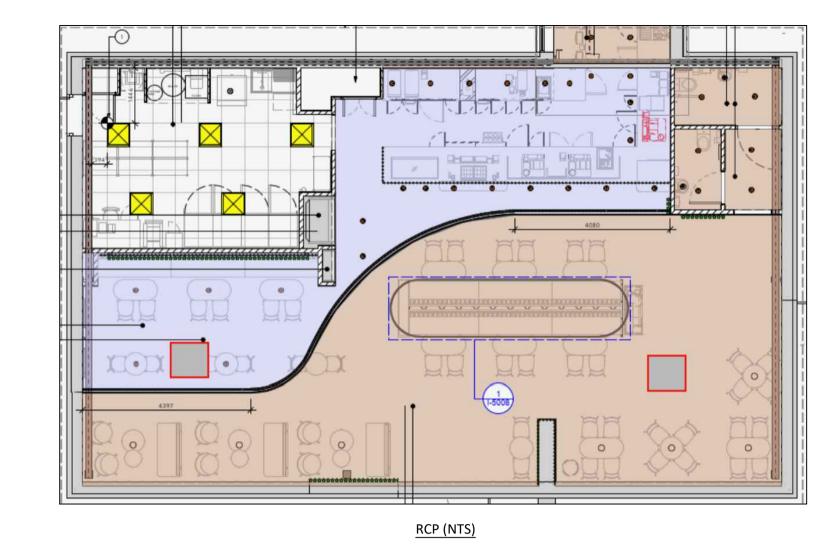

## NOTES:

|                                        |                                                | AIRBLOC MINI RECESSED HEATER OVER DRIVE — THROUGH WINDOW IN HIGH LEVEL CUPBOARD | 2x DAIKIN CONDENSING UNITS. FLOOR MOUNTED WITH CAGES |
|----------------------------------------|------------------------------------------------|---------------------------------------------------------------------------------|------------------------------------------------------|
| 450SQ WEATHER LOUVRE ———               | SPEED CONTROLLER ADJACENT TO FAN ABOVE CEILING |                                                                                 | PIPES TO SET DOWN                                    |
|                                        | EXTRACT OVER ICE MACHINE                       |                                                                                 | 250SQ WEATHER LOUVRE                                 |
|                                        | 250Ø<br>315Ø E2<br>8099<br>E1                  |                                                                                 | VENT AXIA FAN LOCATED IN                             |
| AC CONTROLLER                          |                                                |                                                                                 | A/C PIPE TO RUN ON TOP OF LIGHTING TRACK CABLE TRAY  |
|                                        |                                                | FC2                                                                             |                                                      |
|                                        |                                                |                                                                                 |                                                      |
| 2x DAIKIN CASSETTE<br>CUSTOMER SEATING | ES IN MAIN  GAREA                              |                                                                                 |                                                      |

THE FOLLOWING DRAWINGS ARE USED AS BASE REFERENCES:

Eco Climate Control Ltd.

Projec

STARBUCKS DRIVE THROUGH BANBURY

Title

PROPOSED MECHANICAL LAYOUT PLAN

Drawing No. XXX/X/XXX

Rev. P2