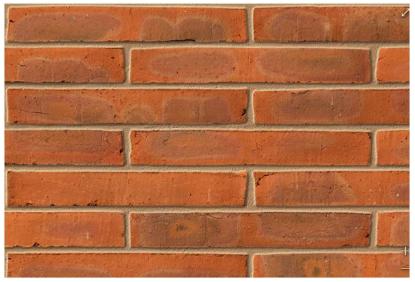

# • FAO – ANDY BATESON – PLANNING DEPT.

- •RE DRAYTON LODGE BRICK SAMPLES
- Planning ref 22/02357/REM

## Planning ref - 22/02357/REM Northcott bricks are Linda Griffiths suggestions. Vistry propose Ibstock similar alternatives.

#### Northcott Brickfield Orange



**BRICKFIELD ORANGE** 

#### Ibstock Ellistown Heritage County Blend



#### Ibstock Parkhouse Mellow Regent Stock



#### Northcott Cherwell Red



**CHERWELL RED** 

#### Ibstock Warwick Olde English



### Ibstock Birtley Olde English



#### Northcott Multi Red Rustic



MULTI RED RUSTIC

### Ibstock Birtley Commercial Red



### Ibstock Alderley Burgundy