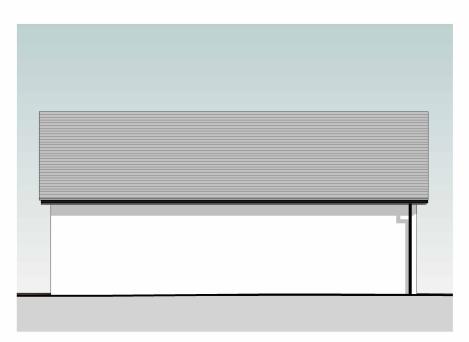

## **South Elevation Garage**

Materials: walls: brick to match existing to dpc & off white render roof: interlocking tiles to match existing garage doors: anthracite grey grp doors fascias/soffits: grey upvc rainwater goods: black upvc