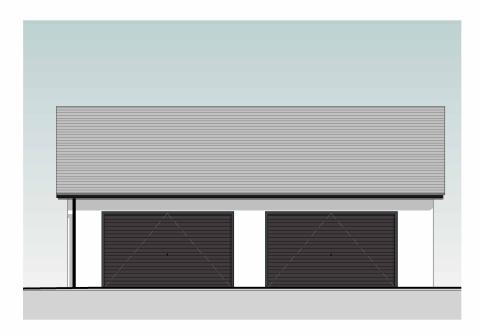

# North Elevation Garage

Materials:
walls: brick to match existing to dpc & off white render roof: interlocking tiles to match existing garage doors: anthracite grey grp doors fascias/soffits: grey upvc rainwater goods: black upvc