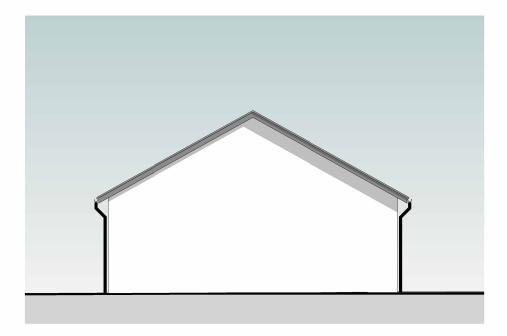

## **East Elevation Garage**

1:100

Materials:
walls: brick to match existing to dpc & off white render roof: interlocking tiles to match existing garage doors: anthracite grey grp doors fascias/soffits: grey upvc rainwater goods: black upvc