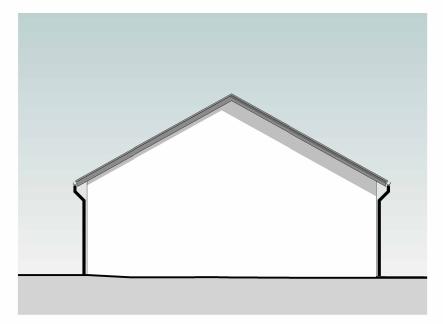

## **West Elevation Garage**

Materials: walls: brick to match existing to dpc & off white render roof: interlocking tiles to match existing garage doors: anthracite grey grp doors fascias/soffits: grey upvc rainwater goods: black upvc