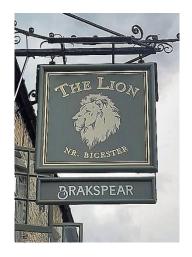

## Hanging sign - 1.10 scale

| Advertisement Type                                                                 | Projecting or Hanging Sign                                                                                                                 |
|------------------------------------------------------------------------------------|--------------------------------------------------------------------------------------------------------------------------------------------|
| Height                                                                             | 1.2m                                                                                                                                       |
| Width                                                                              | 0.95m                                                                                                                                      |
| Depth                                                                              | 75mm                                                                                                                                       |
| What is the height from the ground to the base of the advertisement?               | 3.39 m                                                                                                                                     |
| What is the maximum projection of the advertisement from the face of the building? | 1.25 m                                                                                                                                     |
| What is the maximum height of any of the individual letters and symbols?           | Logo 56 cm<br>letters 12cm                                                                                                                 |
| What materials will the advertisement be made of ?                                 | Satin painted aluminium                                                                                                                    |
| The colour of text and background                                                  | Main lettering "New White 59" remainder in gold leaf. Background F&B Card Room Green with gold leaf lining. Lion's head in "New White 59." |
| Will the advertisement be illuminated?                                             | No                                                                                                                                         |
| Lighting                                                                           | existing trough light each side above                                                                                                      |