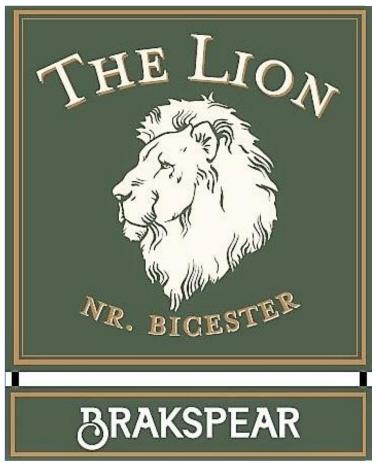

## Hanging sign - 1.10 scale

| Advertisement Type                                                                 | Projecting or Hanging Sign                                                                                                                 |
|------------------------------------------------------------------------------------|--------------------------------------------------------------------------------------------------------------------------------------------|
| Height                                                                             | 1.2m                                                                                                                                       |
| Width                                                                              | 0.95m                                                                                                                                      |
| Depth                                                                              | 75mm                                                                                                                                       |
| What is the height from the ground to the base of the advertisement?               | 3.39 m                                                                                                                                     |
| What is the maximum projection of the advertisement from the face of the building? | 1.25 m                                                                                                                                     |
| What is the maximum height of any of the individual letters and symbols?           | Logo 56 cm<br>letters 12cm                                                                                                                 |
| What materials will the advertisement be made of ?                                 | Satin painted aluminium                                                                                                                    |
| The colour of text and background                                                  | Main lettering "New White 59" remainder in gold leaf. Background F&B Card Room Green with gold leaf lining. Lion's head in "New White 59." |
| Will the advertisement be illuminated?                                             | No                                                                                                                                         |
| Lighting                                                                           | existing trough light each side above                                                                                                      |