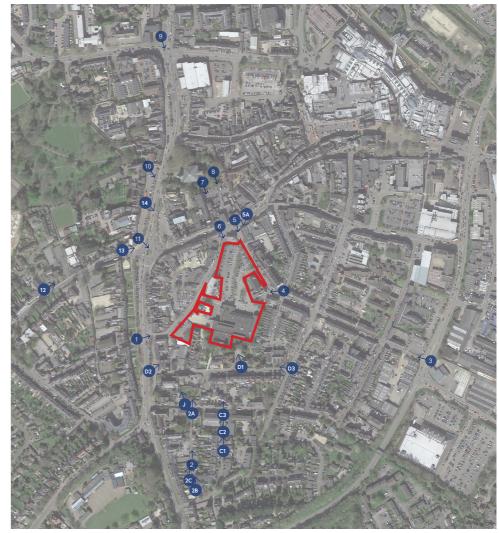

### 2.0 VP2

View of Existing

View of Proposed Scheme

VP Key

Proposed Scheme with model trees (indicative only)

### 3.0 VP2A

View of Existing

View of Proposed Scheme

VP Key

Proposed Scheme with model trees (indicative only)

### 4.0 VP2B

View of Existing

View of Proposed Scheme

VP Key

Proposed Scheme with model trees (indicative only)

# 5.0 VP2C

View of Existing

View of Proposed Scheme

VP Key

Proposed Scheme with model trees (indicative only)

# 6.0 Calthorpe Road VPC1

View of Existing

View of Proposed Scheme

VP Key

Proposed Scheme with model trees (indicative only)

# 7.0 Calthorpe Road VPC2

View of Existing

View of Proposed Scheme

VP Key

Proposed Scheme with model trees (indicative only)

# 8.0 Calthorpe Road VPC3

View of Existing

View of Proposed Scheme

VP Key

Proposed Scheme with model trees (indicative only)

# 9.0 Dashwood Road VPD1

View of Existing

View of Proposed Scheme

VP Key

Proposed Scheme with model trees (indicative only)

## 10.0 Dashwood Road VPD2

View of Existing

View of Proposed Scheme

VP Key

Proposed Scheme with model trees (indicative only)

Calthorpe Street, Banbury | Heritage Views | November 2022

# 11.0 Dashwood Road VPD3

View of Existing

VP Key

Proposed Scheme with model trees (indicative only)

Calthorpe Street, Banbury | Heritage Views | November 2022