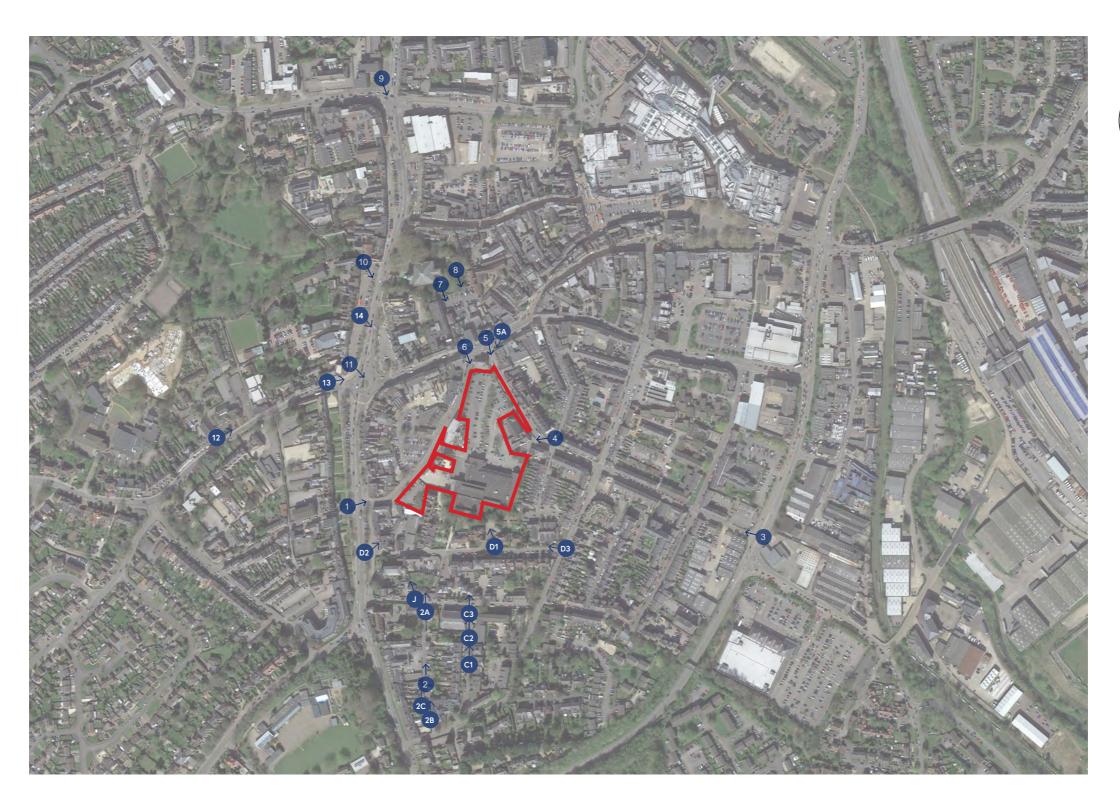

### 2.0 VP2

View of Existing

View of Proposed Scheme

VP Key

Proposed Scheme with model trees (indicative only)

### 3.0 VP2A

View of Existing

View of Proposed Scheme

VP Key

Proposed Scheme with model trees (indicative only)

### 4.0 VP2B

View of Existing

View of Proposed Scheme

VP Key

Proposed Scheme with model trees (indicative only)

# 5.0 VP2C

View of Existing

View of Proposed Scheme

VP Key

Proposed Scheme with model trees (indicative only)

# 6.0 Calthorpe Road VPC1

View of Existing

View of Proposed Scheme

VP Key

Proposed Scheme with model trees (indicative only)

# 7.0 Calthorpe Road VPC2

View of Existing

View of Proposed Scheme

VP Key

Proposed Scheme with model trees (indicative only)

# 8.0 Calthorpe Road VPC3

View of Existing

View of Proposed Scheme

VP Key

Proposed Scheme with model trees (indicative only)

# 9.0 Dashwood Road VPD1

View of Existing

View of Proposed Scheme

VP Key

Proposed Scheme with model trees (indicative only)

## 10.0 Dashwood Road VPD2

View of Existing

View of Proposed Scheme

VP Key

Proposed Scheme with model trees (indicative only)

Calthorpe Street, Banbury | Heritage Views | November 2022

# 11.0 Dashwood Road VPD3

View of Existing

VP Key

Proposed Scheme with model trees (indicative only)

Calthorpe Street, Banbury | Heritage Views | November 2022