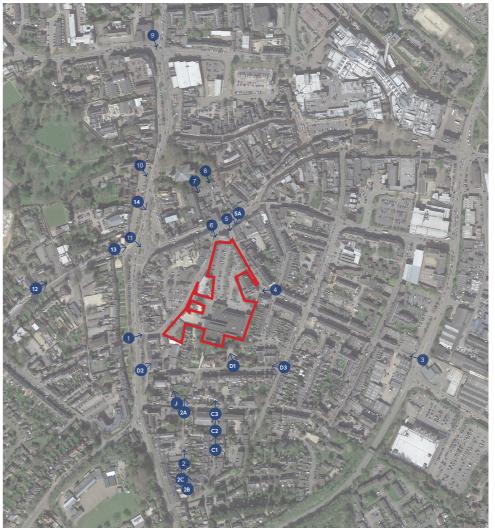

### 2.0 VP2

View of Existing

View of Proposed Scheme

VP Key

Proposed Scheme with model trees (indicative only)

### 3.0 VP2A

View of Existing

View of Proposed Scheme

VP Key

Proposed Scheme with model trees (indicative only)

### 4.0 VP2B

View of Existing

View of Proposed Scheme

VP Key

Proposed Scheme with model trees (indicative only)

# 5.0 VP2C

View of Existing

View of Proposed Scheme

VP Key

Proposed Scheme with model trees (indicative only)

# 6.0 Calthorpe Road VPC1

View of Existing

View of Proposed Scheme

VP Key

Proposed Scheme with model trees (indicative only)

# 7.0 Calthorpe Road VPC2

View of Existing

View of Proposed Scheme

VP Key

Proposed Scheme with model trees (indicative only)

# 8.0 Calthorpe Road VPC3

View of Existing

View of Proposed Scheme

VP Key

Proposed Scheme with model trees (indicative only)

# 9.0 Dashwood Road VPD1

View of Existing

View of Proposed Scheme

VP Key

Proposed Scheme with model trees (indicative only)

## 10.0 Dashwood Road VPD2

View of Existing

View of Proposed Scheme

VP Key

Proposed Scheme with model trees (indicative only)

Calthorpe Street, Banbury | Heritage Views | November 2022

# 11.0 Dashwood Road VPD3

View of Existing

VP Key

Proposed Scheme with model trees (indicative only)

Calthorpe Street, Banbury | Heritage Views | November 2022