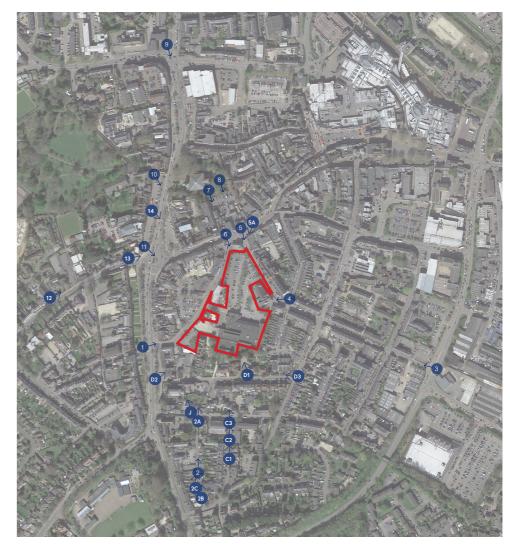

### 2.0 VP2

View of Existing

View of Proposed Scheme

VP Key

Proposed Scheme with model trees (indicative only)

### 3.0 VP2A

View of Existing

View of Proposed Scheme

VP Key

Proposed Scheme with model trees (indicative only)

### 4.0 VP2B

View of Existing

View of Proposed Scheme

VP Key

Proposed Scheme with model trees (indicative only)

# 5.0 VP2C

View of Existing

View of Proposed Scheme

VP Key

Proposed Scheme with model trees (indicative only)

# 6.0 Calthorpe Road VPC1

View of Existing

View of Proposed Scheme

VP Key

Proposed Scheme with model trees (indicative only)

# 7.0 Calthorpe Road VPC2

View of Existing

View of Proposed Scheme

VP Key

Proposed Scheme with model trees (indicative only)

# 8.0 Calthorpe Road VPC3

View of Existing

View of Proposed Scheme

VP Key

Proposed Scheme with model trees (indicative only)

# 9.0 Dashwood Road VPD1

View of Existing

View of Proposed Scheme

VP Key

Proposed Scheme with model trees (indicative only)

## 10.0 Dashwood Road VPD2

View of Existing

View of Proposed Scheme

VP Key

Proposed Scheme with model trees (indicative only)

Calthorpe Street, Banbury | Heritage Views | November 2022

# 11.0 Dashwood Road VPD3

View of Existing

VP Key

Proposed Scheme with model trees (indicative only)

Calthorpe Street, Banbury | Heritage Views | November 2022