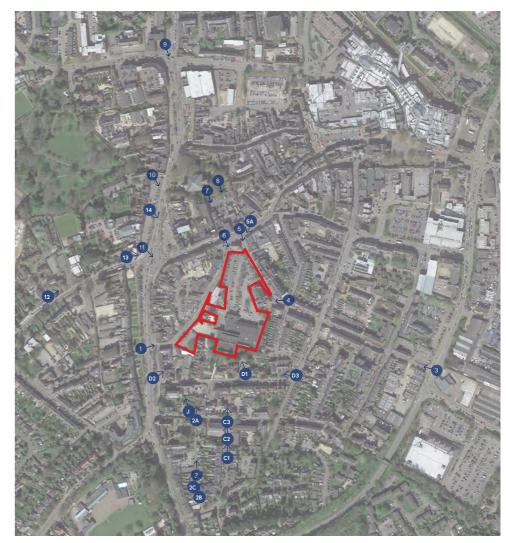

#### **APPENDIX 5**

#### **ADDITIONAL VIEWPOINS – TYPE 2**

Calthorpe Street, Banbury - Heritage Views

Corstorphine & Wright