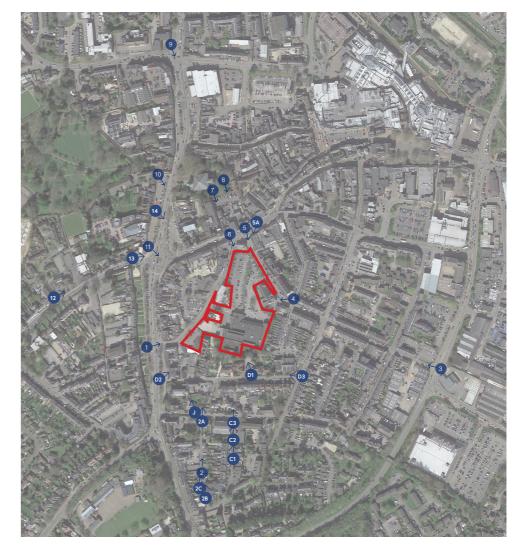

### 2.0 VP2

View of Existing

View of Proposed Scheme

VP Key

Proposed Scheme with model trees (indicative only)

### 3.0 VP2A

View of Existing

View of Proposed Scheme

VP Key

Proposed Scheme with model trees (indicative only)

### 4.0 VP2B

View of Existing

View of Proposed Scheme

VP Key

Proposed Scheme with model trees (indicative only)

# 5.0 VP2C

View of Existing

View of Proposed Scheme

VP Key

Proposed Scheme with model trees (indicative only)

# 6.0 Calthorpe Road VPC1

View of Existing

View of Proposed Scheme

VP Key

Proposed Scheme with model trees (indicative only)

# 7.0 Calthorpe Road VPC2

View of Existing

View of Proposed Scheme

VP Key

Proposed Scheme with model trees (indicative only)

# 8.0 Calthorpe Road VPC3

View of Existing

View of Proposed Scheme

VP Key

Proposed Scheme with model trees (indicative only)

# 9.0 Dashwood Road VPD1

View of Existing

View of Proposed Scheme

VP Key

Proposed Scheme with model trees (indicative only)

## 10.0 Dashwood Road VPD2

View of Existing

View of Proposed Scheme

VP Key

Proposed Scheme with model trees (indicative only)

Calthorpe Street, Banbury | Heritage Views | November 2022

# 11.0 Dashwood Road VPD3

View of Existing

VP Key

Proposed Scheme with model trees (indicative only)

Calthorpe Street, Banbury | Heritage Views | November 2022