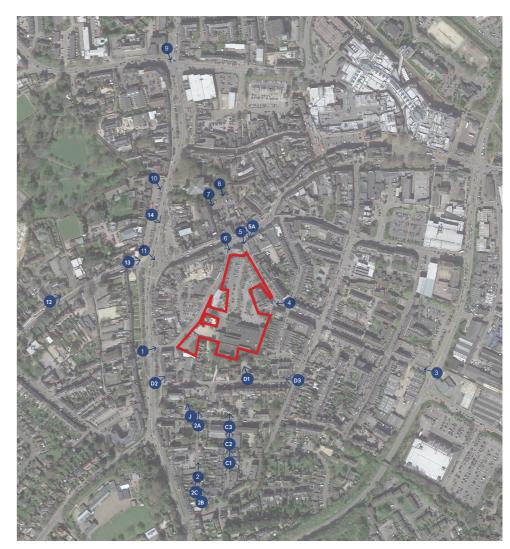

### 2.0 VP2

View of Existing

View of Proposed Scheme

VP Key

Proposed Scheme with model trees (indicative only)

### 3.0 VP2A

View of Existing

View of Proposed Scheme

VP Key

Proposed Scheme with model trees (indicative only)

### 4.0 VP2B

View of Existing

View of Proposed Scheme

VP Key

Proposed Scheme with model trees (indicative only)

# 5.0 VP2C

View of Existing

View of Proposed Scheme

VP Key

Proposed Scheme with model trees (indicative only)

# 6.0 Calthorpe Road VPC1

View of Existing

View of Proposed Scheme

VP Key

Proposed Scheme with model trees (indicative only)

# 7.0 Calthorpe Road VPC2

View of Existing

View of Proposed Scheme

VP Key

Proposed Scheme with model trees (indicative only)

# 8.0 Calthorpe Road VPC3

View of Existing

View of Proposed Scheme

VP Key

Proposed Scheme with model trees (indicative only)

# 9.0 Dashwood Road VPD1

View of Existing

View of Proposed Scheme

VP Key

Proposed Scheme with model trees (indicative only)

## 10.0 Dashwood Road VPD2

View of Existing

View of Proposed Scheme

VP Key

Proposed Scheme with model trees (indicative only)

Calthorpe Street, Banbury | Heritage Views | November 2022

# 11.0 Dashwood Road VPD3

View of Existing

VP Key

Proposed Scheme with model trees (indicative only)

Calthorpe Street, Banbury | Heritage Views | November 2022