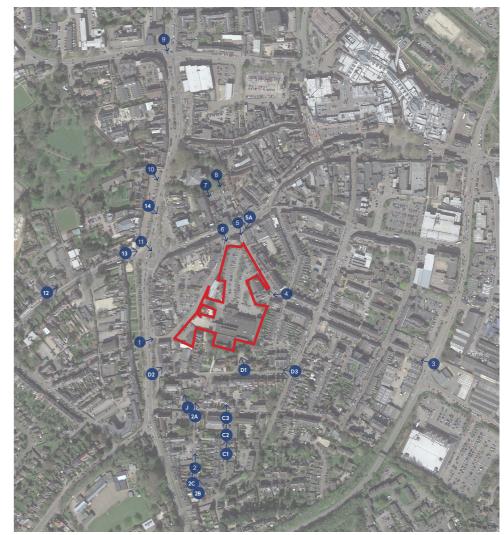

### 2.0 VP2

View of Existing

View of Proposed Scheme

VP Key

Proposed Scheme with model trees (indicative only)

### 3.0 VP2A

View of Existing

View of Proposed Scheme

VP Key

Proposed Scheme with model trees (indicative only)

### 4.0 VP2B

View of Existing

View of Proposed Scheme

VP Key

Proposed Scheme with model trees (indicative only)

# 5.0 VP2C

View of Existing

View of Proposed Scheme

VP Key

Proposed Scheme with model trees (indicative only)

# 6.0 Calthorpe Road VPC1

View of Existing

View of Proposed Scheme

VP Key

Proposed Scheme with model trees (indicative only)

# 7.0 Calthorpe Road VPC2

View of Existing

View of Proposed Scheme

VP Key

Proposed Scheme with model trees (indicative only)

# 8.0 Calthorpe Road VPC3

View of Existing

View of Proposed Scheme

VP Key

Proposed Scheme with model trees (indicative only)

# 9.0 Dashwood Road VPD1

View of Existing

View of Proposed Scheme

VP Key

Proposed Scheme with model trees (indicative only)

## 10.0 Dashwood Road VPD2

View of Existing

View of Proposed Scheme

VP Key

Proposed Scheme with model trees (indicative only)

Calthorpe Street, Banbury | Heritage Views | November 2022

# 11.0 Dashwood Road VPD3

View of Existing

VP Key

Proposed Scheme with model trees (indicative only)

Calthorpe Street, Banbury | Heritage Views | November 2022