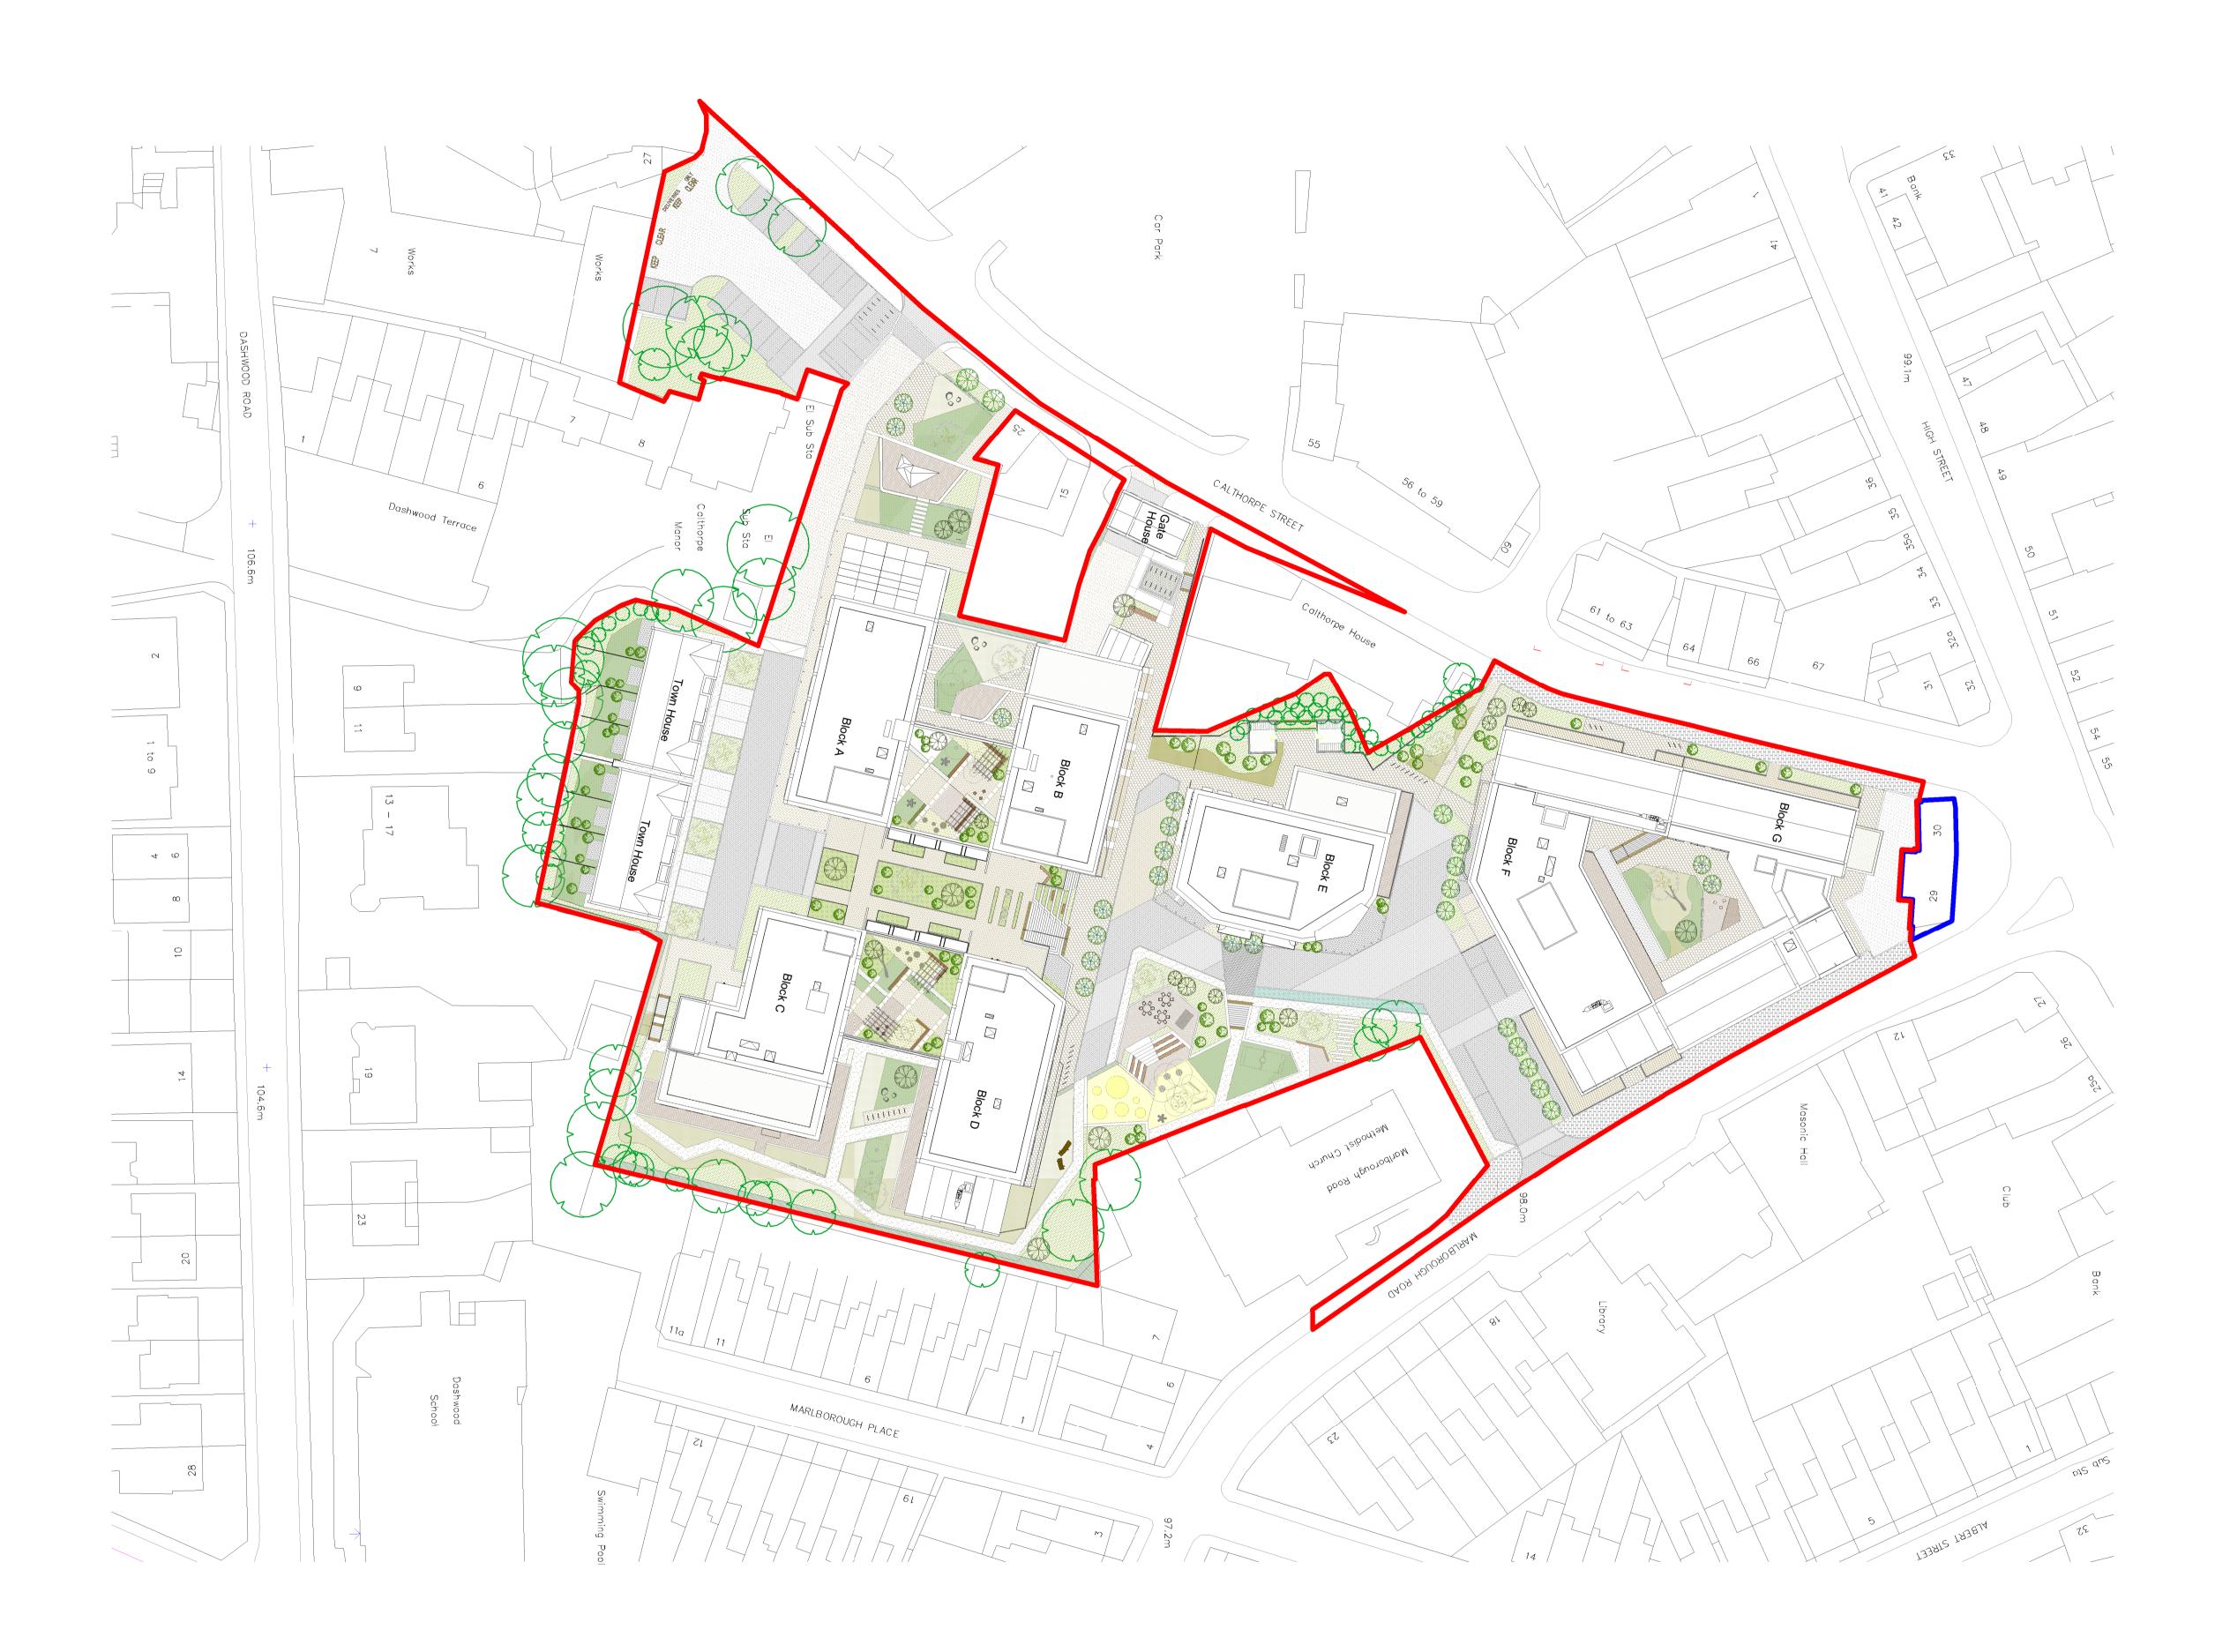

Note: Indicative Landscape layout, for full details please refer to Drawing LASS92 - Overall Landscape Arrangement Plan for Landscape Architects Design

| 26.05.23 | WG | HS | | Date | Drawn | Chk. |

| Client:<br><b>Tri7</b>                | Co                                            |  |  |
|---------------------------------------|-----------------------------------------------|--|--|
| Project:<br>Calthorpe Street, Banbury | <b>Stourbridg</b><br>The Old Lik<br>01384 909 |  |  |
| Drawing Title                         | corstorphi                                    |  |  |
| Proposed Site Block Plan              | Drawing No. 20176                             |  |  |
| Drawing Status PLANNING               | Drawn<br>SH                                   |  |  |