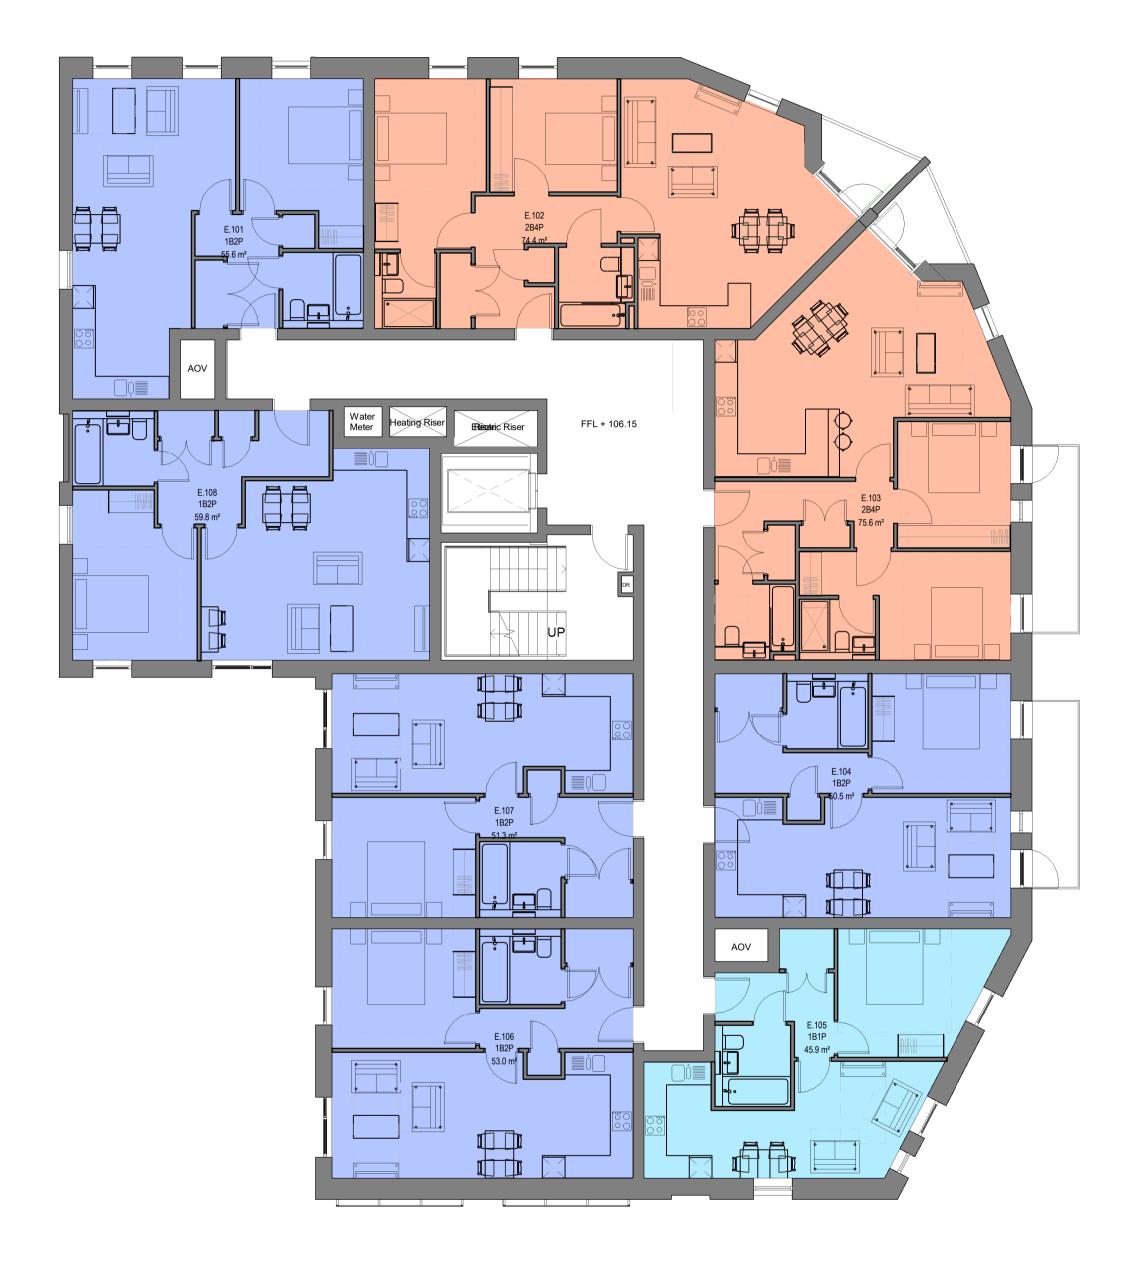

3B6P

|  | Client:<br>Tri7                                                           | Cc                                                                                                 | Corstorphine & Wright |            |              |           |               |  |
|--|---------------------------------------------------------------------------|----------------------------------------------------------------------------------------------------|-----------------------|------------|--------------|-----------|---------------|--|
|  | Project: Calthorpe Street Barbury  Drawing Title Block E First Floor Plan |                                                                                                    |                       |            |              |           | ,             |  |
|  |                                                                           | Stourbridge Studio The Old Library, Hagley Road, Stourbridge, West Midlands, DY8 1QH 01384 909 850 |                       |            |              |           |               |  |
|  |                                                                           | corstorphine-wright.com                                                                            |                       |            |              |           |               |  |
|  |                                                                           |                                                                                                    |                       |            |              |           | Revision P-00 |  |
|  | Drawing Status PLANNING                                                   | Drawn<br>SH                                                                                        | Checked<br><b>HS</b>  | Paper Size | Scale 1: 100 | Date 08/1 | <br>1/22      |  |