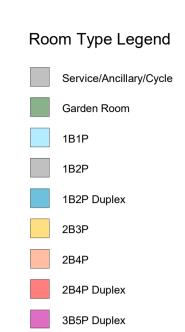

3B6P

|  | Client:<br>Tri7                                                           | Cc                                                                                                 | Corstorphine & Wright |            |              |           |               |  |
|--|---------------------------------------------------------------------------|----------------------------------------------------------------------------------------------------|-----------------------|------------|--------------|-----------|---------------|--|
|  | Project: Calthorpe Street Barbury  Drawing Title Block E First Floor Plan |                                                                                                    |                       |            |              |           | ,             |  |
|  |                                                                           | Stourbridge Studio The Old Library, Hagley Road, Stourbridge, West Midlands, DY8 1QH 01384 909 850 |                       |            |              |           |               |  |
|  |                                                                           | corstorphine-wright.com                                                                            |                       |            |              |           |               |  |
|  |                                                                           |                                                                                                    |                       |            |              |           | Revision P-00 |  |
|  | Drawing Status PLANNING                                                   | Drawn<br>SH                                                                                        | Checked<br><b>HS</b>  | Paper Size | Scale 1: 100 | Date 08/1 | <br>1/22      |  |