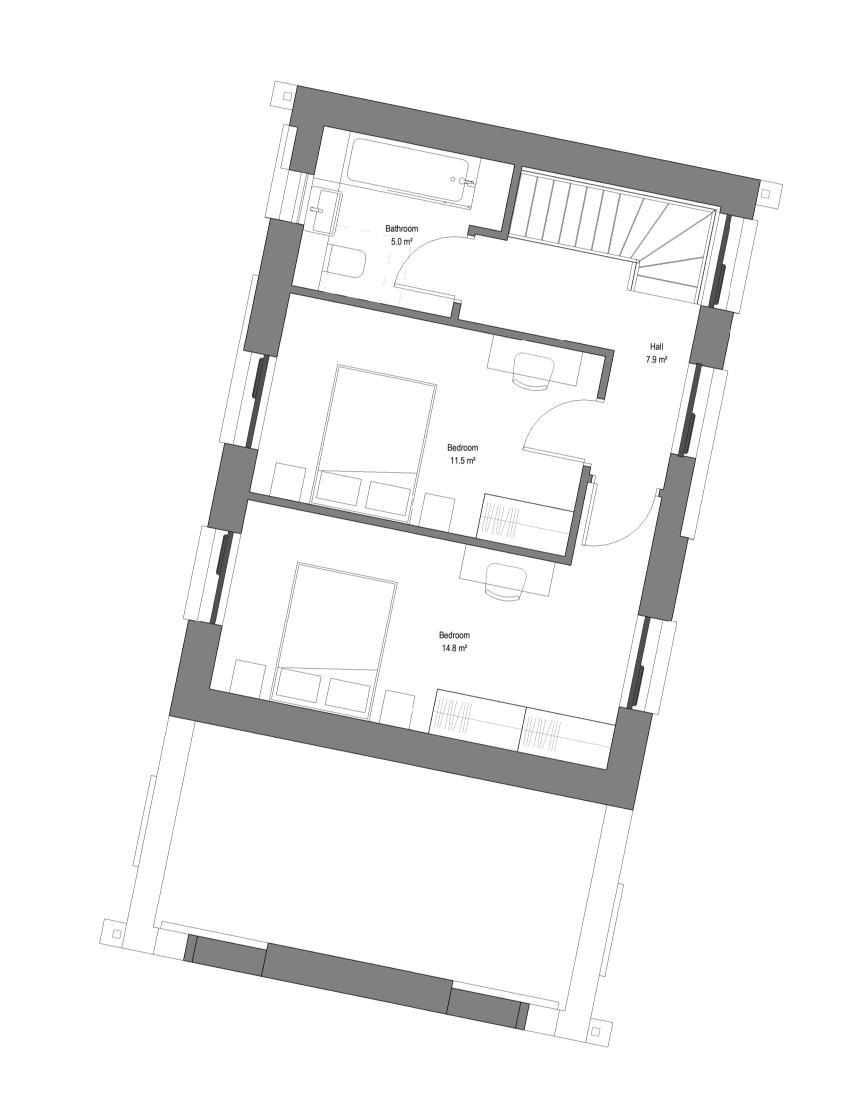

|  | Client: Tri7 Project:                                                 | Corstorphine & Wright  Stourbridge Studio The Old Library, Hagley Road, Stourbridge, West Midlands, DY8 1QH 01384 909 850 corstorphine-wright.com |               |            |             |            |     |
|--|-----------------------------------------------------------------------|---------------------------------------------------------------------------------------------------------------------------------------------------|---------------|------------|-------------|------------|-----|
|  | Calthorpe Street Banbury  Drawing Title  Gate House Second Floor Plan |                                                                                                                                                   |               |            |             |            |     |
|  |                                                                       | Drawing No. Revision P-00                                                                                                                         |               |            |             |            |     |
|  | Drawing Status PLANNING                                               | Drawn<br>SH                                                                                                                                       | Checked<br>HS | Paper Size | Scale 1: 50 | Date 20/09 | /22 |