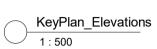

NORTH

Block A-B North Elevation

## MATERIAL KEY

### BRICK

- 1 Red facing brick
- 2 Rusticated Red facing brick
- 3 Below DPC brick –
- 4 Recessed brick panel
- 5 Soldier coursing detail
- 6 Soldier course head / cill detail
- 7 Projecting brick detail 8 Swift brick / bat box

# BRONZE COPPER COLOURED METAL

9 Cladding panel

- 10 Seamed metal cladding
- 11 Recessed spandrel panel
- 12 Projecting window surround
- 13 Door surround
- 14 Fascia

### PIGNEMENTED HORNTON STONE COLOUR CONCRETE/GRC:

- 15 Cladding panel
- 16 Head / cill detail
- 17 Window surround
- 18 String course
- 19 Coping

ROOF

- 20 Plain clay roof tiles
- 21 Welsh slate roof tiles
- 22 PPC Aluminium rainwater downpipe
- 23 PPC Aluminium rainwater hopper
- 24 PPC Aluminium gutter
- 25 Concealed gutter

### DOORS / WINDOWS

- 26 Dark grey aluminium framed double glazed window
- 27 Dark grey aluminium framed double glazed door
- 28 Dark grey aluminium framed, timber panel door
- 29 Dark grey aluminium framed, timber panel door with glazing panel 30 Dark grey aluminium framed door with bronze / copper coloured louvres
- 31 Bronze / copper coloured louvres
- 32 Insulated look-alike glass panel

FEATURES

- 33 Perforated metal bronze / copper coloured panels
- 34 Green wall
- 35 Projecting balcony
- 36 Inset balcony
- 37 Juliette balcony
- 38 Bronze / copper coloured metal balcony privacy panel
- 39 PPC Aluminium vertical bar balustrade
- 40 Perforated metal bronze / copper coloured balustrade
- 41 Laser-cut / etched signage
- 42 PPC Aluminium signage
- 43 Integrated planters
- 44 PPC Aluminium bronze / copper coloured canopy
- 45 Acoustic screen to ASHP
- 46 PCC Aluminium edge protection
- 47 PCC Aluminium hand rail
- 48 PCC Aluminium vertical bar secure gates to car park
- 49 PV area