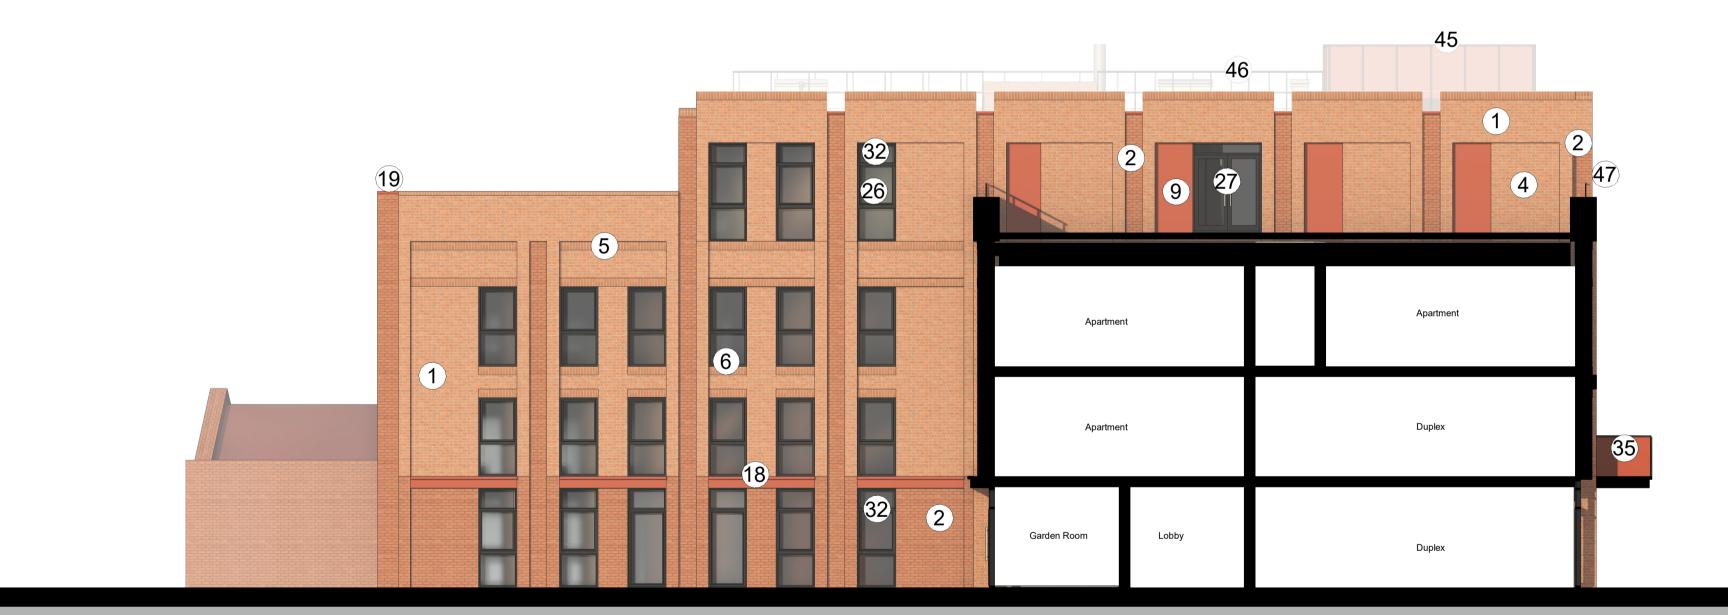

KeyPlan\_Elevations
1:500

Block A-B South Elevation
1:100

#### **BRICK**

- 1 Red facing brick
- 2 Rusticated Red facing brick
- 3 Below DPC brick -
- 4 Recessed brick panel
- 5 Soldier coursing detail
- 6 Soldier course head / cill detail
- 7 Projecting brick detail 8 Swift brick / bat box

## BRONZE COPPER COLOURED METAL

- 9 Cladding panel
- 10 Seamed metal cladding
- 11 Recessed spandrel panel
- 12 Projecting window surround
- 13 Door surround
- 14 Fascia

## PIGNEMENTED HORNTON STONE COLOUR CONCRETE/GRC:

- 15 Cladding panel
- 16 Head / cill detail
- 17 Window surround
- 18 String course
- 19 Coping

## ROOF

- 20 Plain clay roof tiles
- 21 Welsh slate roof tiles
- 22 PPC Aluminium rainwater downpipe
- 23 PPC Aluminium rainwater hopper
- 24 PPC Aluminium gutter
- 25 Concealed gutter

## DOORS / WINDOWS

- 26 Dark grey aluminium framed double glazed window
- 27 Dark grey aluminium framed double glazed door
- 28 Dark grey aluminium framed, timber panel door
- 29 Dark grey aluminium framed, timber panel door with glazing panel 30 Dark grey aluminium framed door with bronze / copper coloured louvres
- 31 Bronze / copper coloured louvres
- 32 Insulated look-alike glass panel

#### **FEATURES**

- 33 Perforated metal bronze / copper coloured panels
- 34 Green wall
- 35 Projecting balcony
- 36 Inset balcony
- 37 Juliette balcony
- 38 Bronze / copper coloured metal balcony privacy panel
- 39 PPC Aluminium vertical bar balustrade
- 40 Perforated metal bronze / copper coloured balustrade
- 41 Laser-cut / etched signage
- 42 PPC Aluminium signage
- 43 Integrated planters
- 44 PPC Aluminium bronze / copper coloured canopy
- 45 Acoustic screen to ASHP
- 46 PCC Aluminium edge protection
- 47 PCC Aluminium hand rail
- 48 PCC Aluminium vertical bar secure gates to car park
- 49 PV area