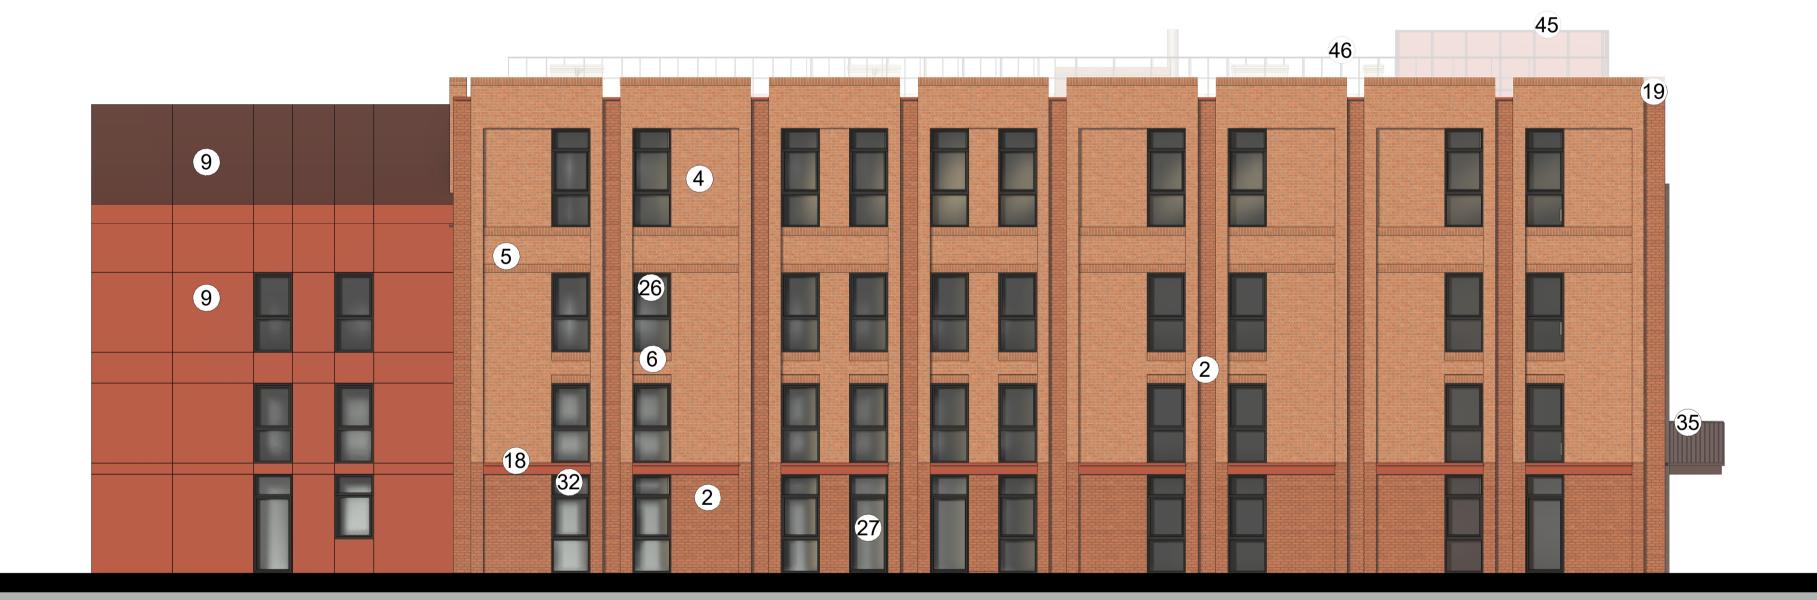

## **BRICK**

- 1 Red facing brick
- 2 Rusticated Red facing brick
- 3 Below DPC brick -
- 4 Recessed brick panel
- 5 Soldier coursing detail
- 6 Soldier course head / cill detail
- 7 Projecting brick detail 8 Swift brick / bat box

## **BRONZE COPPER COLOURED METAL**

- 9 Cladding panel
- 10 Seamed metal cladding
- 11 Recessed spandrel panel
- 12 Projecting window surround
- 13 Door surround
- 14 Fascia

# PIGNEMENTED HORNTON STONE COLOUR CONCRETE/GRC:

- 15 Cladding panel
- 16 Head / cill detail
- 17 Window surround
- 18 String course
- 19 Coping

# DOORS / WINDOWS

- 26 Dark grey aluminium framed double glazed window
- 27 Dark grey aluminium framed double glazed door
- 28 Dark grey aluminium framed, timber panel door
- 29 Dark grey aluminium framed, timber panel door with glazing panel
- 30 Dark grey aluminium framed door with bronze / copper coloured louvres
- 31 Bronze / copper coloured louvres
- 32 Insulated look-alike glass panel

#### **FEATURES**

- 33 Perforated metal bronze / copper coloured panels
- 34 Green wall
- 35 Projecting balcony
- 36 Inset balcony
- 37 Juliette balcony
- 38 Bronze / copper coloured metal balcony privacy panel
- 39 PPC Aluminium vertical bar balustrade
- 40 Perforated metal bronze / copper coloured balustrade
- 41 Laser-cut / etched signage
- 42 PPC Aluminium signage
- 43 Integrated planters
- 44 PPC Aluminium bronze / copper coloured canopy
- 45 Acoustic screen to ASHP
- 46 PCC Aluminium edge protection
- 47 PCC Aluminium hand rail
- 48 PCC Aluminium vertical bar secure gates to car park
- 49 PV area

| Client: Tri7 Project:                                               | Corstorphine & Wright  Stourbridge Studio The Old Library, Hagley Road, Stourbridge, West Midlands, DY8 1QH 01384 909 850 corstorphine-wright.com |               |               |             |            |               |
|---------------------------------------------------------------------|---------------------------------------------------------------------------------------------------------------------------------------------------|---------------|---------------|-------------|------------|---------------|
| Calthorpe Street, Banbury  Drawing Title  Block A-B South Elevation |                                                                                                                                                   |               |               |             |            |               |
|                                                                     | Drawing No. 20176-CWA-AB-DR-A-0303                                                                                                                |               |               |             |            | Revision P-00 |
| Drawing Status PLANNING                                             | Drawn<br>AS                                                                                                                                       | Checked<br>HS | Paper Size A1 | Scale<br>As | Date 20/09 | /22           |
|                                                                     |                                                                                                                                                   | •             | *             | indicated   | •          |               |