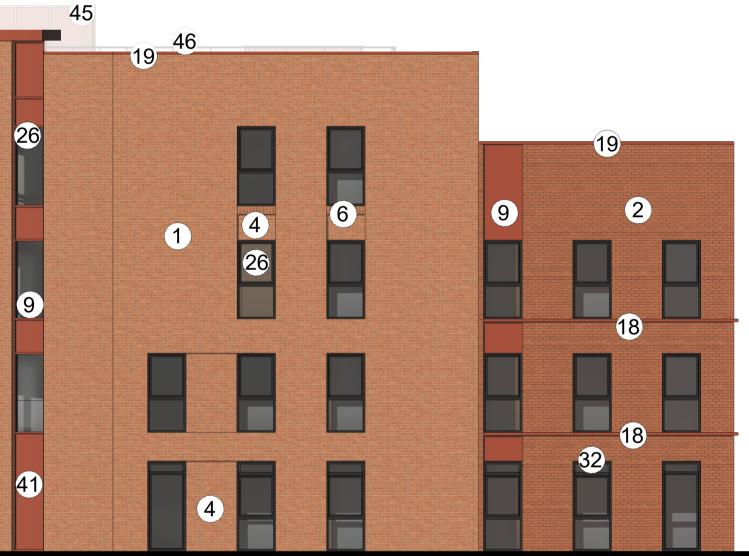

#### BRICK

- 1 Red facing brick
- 2 Rusticated Red facing brick
- 3 Below DPC brick –
- 4 Recessed brick panel
- 5 Soldier coursing detail
- 6 Soldier course head / cill detail
- 7 Projecting brick detail 8 Swift brick / bat box

# BRONZE COPPER COLOURED METAL

9 Cladding panel

- 10 Seamed metal cladding
- 11 Recessed spandrel panel
- 12 Projecting window surround
- 13 Door surround
- 14 Fascia

## PIGNEMENTED HORNTON STONE COLOUR CONCRETE / GRC:

- 15 Cladding panel
- 16 Head / cill detail
- 17 Window / Door surround
- 18 String course
- 19 Coping

ROOF

- 20 Plain clay roof tiles
- 21 Welsh slate roof tiles
- 22 PPC Aluminium rainwater downpipe
- 23 PPC Aluminium rainwater hopper
- 24 PPC Aluminium gutter
- 25 Concealed gutter

## DOORS / WINDOWS

- 26 Dark grey aluminium framed double glazed window
- 27 Dark grey aluminium framed double glazed door
- 28 Dark grey aluminium framed, timber panel door
- 29 Dark grey aluminium framed, timber panel door with glazing panel 30 Dark grey aluminium framed door with bronze / copper coloured louvres
- 31 Bronze / copper coloured louvres
- 32 Insulated look-alike glass panel

FEATURES

- 33 Perforated metal bronze / copper coloured panels
- 34 Green wall
- 35 Projecting balcony
- 36 Inset balcony
- 37 Juliette balcony
- 38 Bronze / copper coloured metal balcony privacy panel
- 39 PPC Aluminium vertical bar balustrade
- 40 Perforated metal bronze / copper coloured balustrade
- 41 Laser-cut / etched signage
- 42 PPC Aluminium signage
- 43 Integrated planters
- 44 PPC Aluminium bronze / copper coloured canopy
- 45 Acoustic screen to ASHP
- 46 PPC Aluminium edge protection
- 47 PPC Aluminium hard rail
- 48 PPC Aluminium vertical bar sercure gates to car park
- 49 PV area