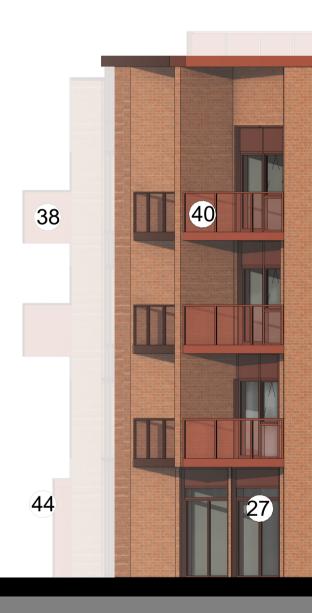

#### BRICK

- 1 Red facing brick
- 2 Rusticated Red facing brick
- 3 Below DPC brick –
- 4 Recessed brick panel
- 5 Soldier coursing detail
- 6 Soldier course head / cill detail
- 7 Projecting brick detail 8 Swift brick / bat box

# BRONZE COPPER COLOURED METAL

9 Cladding panel

- 10 Seamed metal cladding
- 11 Recessed spandrel panel
- 12 Projecting window surround
- 13 Door surround
- 14 Fascia

## DOORS / WINDOWS

- 26 Dark grey aluminium framed double glazed window
- 27 Dark grey aluminium framed double glazed door
- 28 Dark grey aluminium framed, timber panel door
- 29 Dark grey aluminium framed, timber panel door with glazing panel 30 Dark grey aluminium framed door with bronze / copper coloured louvres
- 31 Bronze / copper coloured louvres
- 32 Insulated look-alike glass panel

FEATURES

- 33 Perforated metal bronze / copper coloured panels
- 34 Green wall
- 35 Projecting balcony
- 36 Inset balcony
- 37 Juliette balcony
- 38 Bronze / copper coloured metal balcony privacy panel
- 39 PPC Aluminium vertical bar balustrade
- 40 Perforated metal bronze / copper coloured balustrade
- 41 Laser-cut / etched signage
- 42 PPC Aluminium signage
- 43 Integrated planters
- 44 PPC Aluminium bronze / copper coloured canopy
- 45 Acoustic screen to ASHP
- 46 PPC Aluminium edge protection
- 47 PPC Aluminium hard rail
- 48 PPC Aluminium vertical bar sercure gates to car park
- 49 PV area