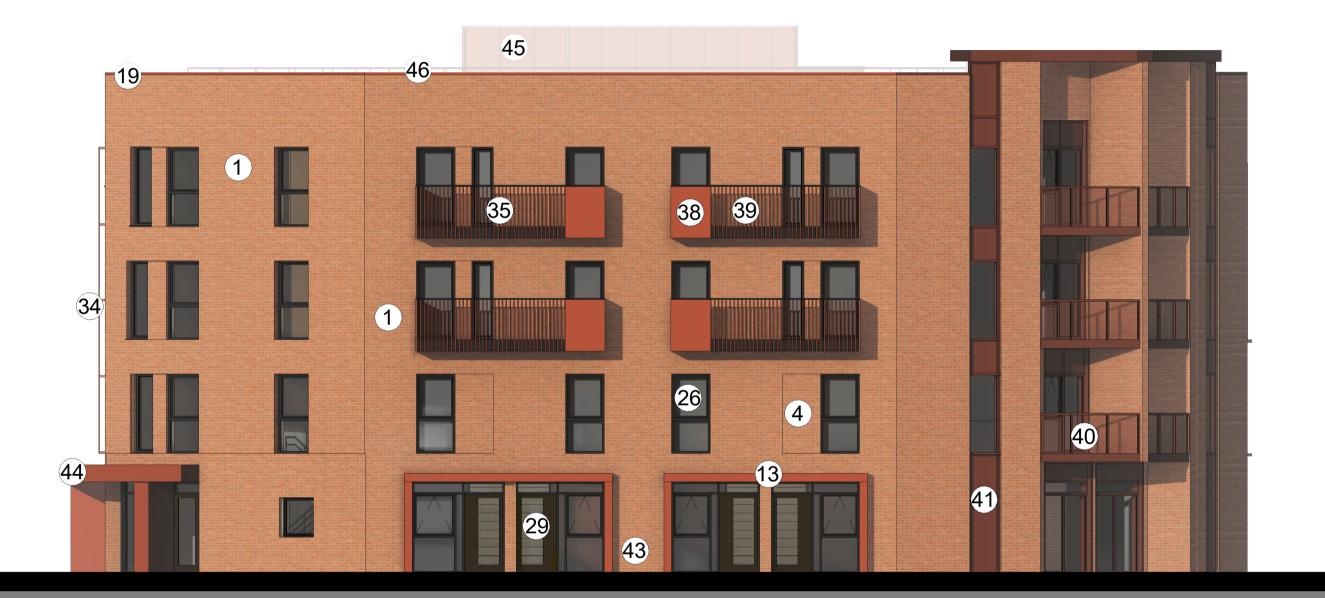

East Elevation

1:100

#### MATERIAL KEY

## **BRICK**

- 1 Red facing brick
- 2 Rusticated Red facing brick
- 3 Below DPC brick -
- 4 Recessed brick panel
- 5 Soldier coursing detail
- 6 Soldier course head / cill detail
- 7 Projecting brick detail
- 8 Swift brick / bat box

## **BRONZE COPPER COLOURED METAL**

- 9 Cladding panel
- 10 Seamed metal cladding
- 11 Recessed spandrel panel
- 12 Projecting window surround
- 13 Door surround
- 14 Fascia

## PIGNEMENTED HORNTON STONE COLOUR CONCRETE / GRC:

- 15 Cladding panel
- 16 Head / cill detail
- 17 Window / Door surround
- 18 String course
- 19 Coping

# ROOF

- 20 Plain clay roof tiles
- 21 Welsh slate roof tiles
- 22 PPC Aluminium rainwater downpipe
- 23 PPC Aluminium rainwater hopper
- 24 PPC Aluminium gutter
- 25 Concealed gutter

# DOORS / WINDOWS

- 26 Dark grey aluminium framed double glazed window
- 27 Dark grey aluminium framed double glazed door
- 28 Dark grey aluminium framed, timber panel door
- 29 Dark grey aluminium framed, timber panel door with glazing panel 30 Dark grey aluminium framed door with bronze / copper coloured louvres
- 31 Bronze / copper coloured louvres
- 32 Insulated look-alike glass panel

#### **FEATURES**

- 33 Perforated metal bronze / copper coloured panels
- 34 Green wall
- 35 Projecting balcony 36 Inset balcony
- 37 Juliette balcony
- 38 Bronze / copper coloured metal balcony privacy panel
- 39 PPC Aluminium vertical bar balustrade
- 40 Perforated metal bronze / copper coloured balustrade
- 41 Laser-cut / etched signage
- 42 PPC Aluminium signage
- 43 Integrated planters
- 44 PPC Aluminium bronze / copper coloured canopy
- 45 Acoustic screen to ASHP
- 46 PPC Aluminium edge protection
- 47 PPC Aluminium hard rail
- 48 PPC Aluminium vertical bar sercure gates to car park
- 49 PV area