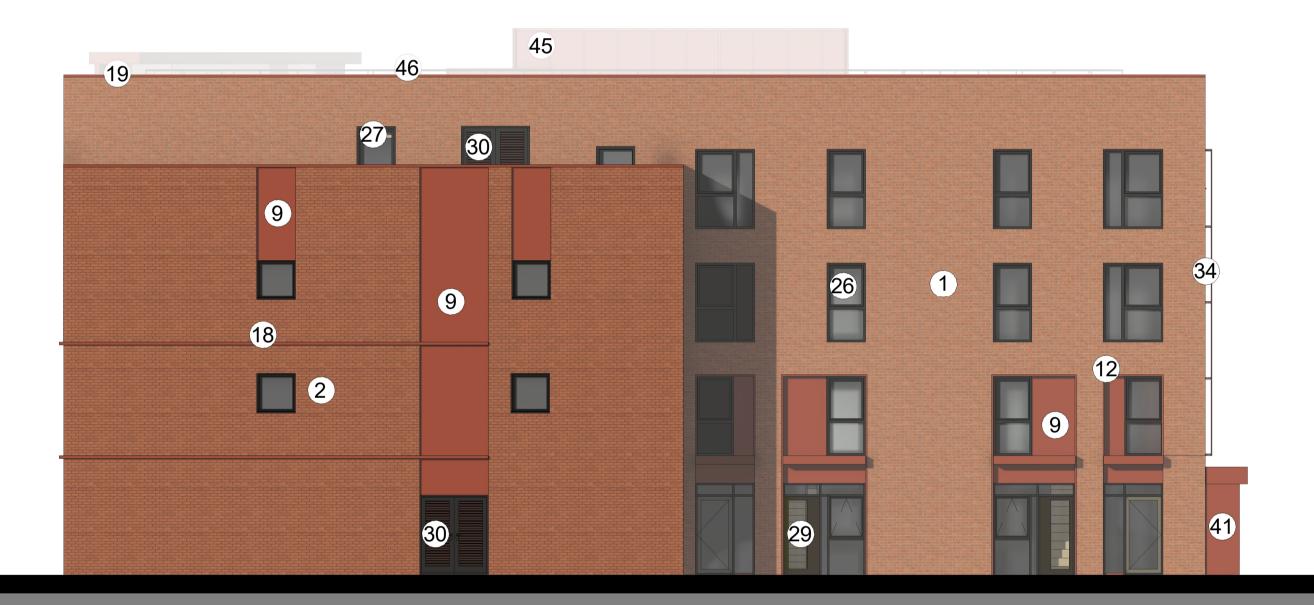

## MATERIAL KEY

#### BRICK

- 1 Red facing brick
- 2 Rusticated Red facing brick
- 3 Below DPC brick –
- 4 Recessed brick panel
- 5 Soldier coursing detail
- 6 Soldier course head / cill detail
- 7 Projecting brick detail 8 Swift brick / bat box

# BRONZE COPPER COLOURED METAL

9 Cladding panel

- 10 Seamed metal cladding
- 11 Recessed spandrel panel
- 12 Projecting window surround
- 13 Door surround
- 14 Fascia

# PIGNEMENTED HORNTON STONE COLOUR CONCRETE / GRC:

- 15 Cladding panel
- 16 Head / cill detail
- 17 Window / Door surround
- 18 String course
- 19 Coping

ROOF

- 20 Plain clay roof tiles
- 21 Welsh slate roof tiles
- 22 PPC Aluminium rainwater downpipe
- 23 PPC Aluminium rainwater hopper
- 24 PPC Aluminium gutter
- 25 Concealed gutter

## DOORS / WINDOWS

- 26 Dark grey aluminium framed double glazed window
- 27 Dark grey aluminium framed double glazed door
- 28 Dark grey aluminium framed, timber panel door
- 29 Dark grey aluminium framed, timber panel door with glazing panel 30 Dark grey aluminium framed door with bronze / copper coloured louvres
- 31 Bronze / copper coloured louvres
- 32 Insulated look-alike glass panel

#### FEATURES

- 33 Perforated metal bronze / copper coloured panels
- 34 Green wall
- 35 Projecting balcony
- 36 Inset balcony
- 37 Juliette balcony
- 38 Bronze / copper coloured metal balcony privacy panel
- 39 PPC Aluminium vertical bar balustrade
- 40 Perforated metal bronze / copper coloured balustrade
- 41 Laser-cut / etched signage
- 42 PPC Aluminium signage
- 43 Integrated planters
- 44 PPC Aluminium bronze / copper coloured canopy
- 45 Acoustic screen to ASHP
- 46 PPC Aluminium edge protection
- 47 PPC Aluminium hard rail
- 48 PPC Aluminium vertical bar sercure gates to car park
- 49 PV area