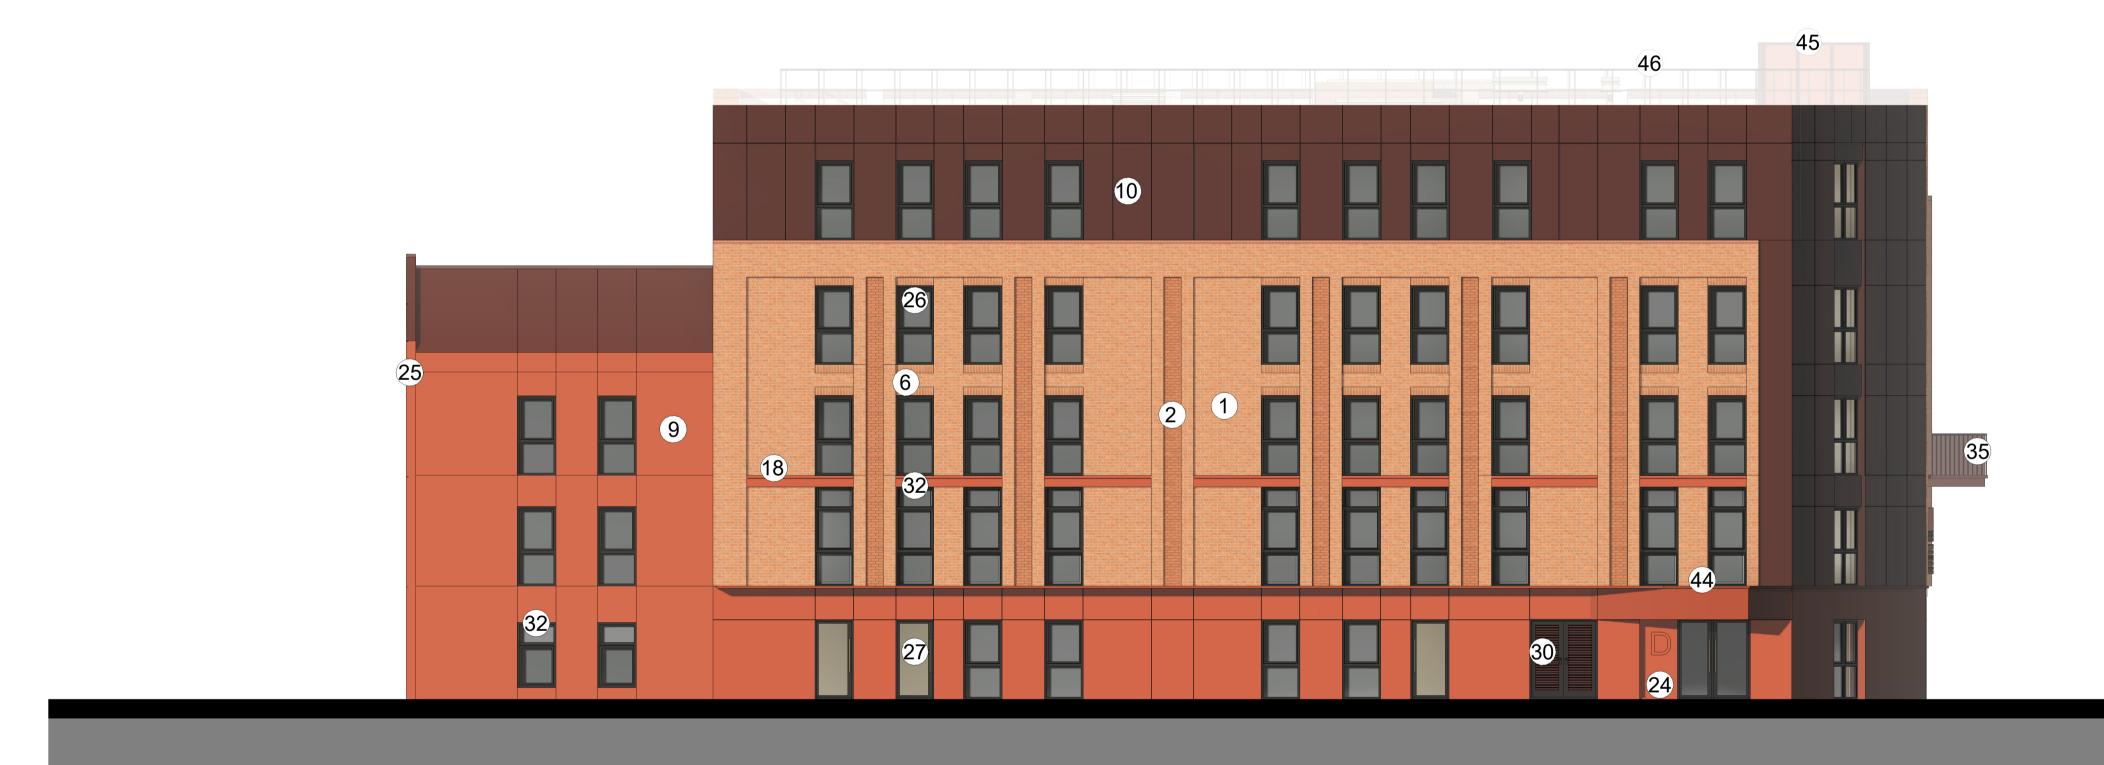

## MATERIAL KEY

## BRICK

- 1 Red facing brick
- 2 Rusticated Red facing brick
- 3 Below DPC brick –
- 4 Recessed brick panel
- 5 Soldier coursing detail
- 6 Soldier course head / cill detail
- 7 Projecting brick detail 8 Swift brick / bat box

# BRONZE COPPER COLOURED METAL

9 Cladding panel

- 10 Seamed metal cladding
- 11 Recessed spandrel panel
- 12 Projecting window surround
- 13 Door surround
- 14 Fascia

# PIGNEMENTED HORNTON STONE COLOUR CONCRETE / GRC:

- 15 Cladding panel
- 16 Head / cill detail
- 17 Window surround
- 18 String course
- 19 Coping

ROOF

- 20 Plain clay roof tiles
- 21 Welsh slate roof tiles
- 22 PPC Aluminium rainwater downpipe
- 23 PPC Aluminium rainwater hopper
- 24 PPC Aluminium gutter
- 25 Concealed gutter

#### DOORS / WINDOWS

- 26 Dark grey aluminium framed double glazed window
- 27 Dark grey aluminium framed double glazed door
- 28 Dark grey aluminium framed, timber panel door
- 29 Dark grey aluminium framed, timber panel door with glazing panel
- 30 Dark grey aluminium framed door with bronze / copper coloured louvres
- 31 Bronze / copper coloured louvres
- 32 Insulated look-alike glass panel

FEATURES

- 33 Perforated metal bronze / copper coloured panels
- 34 Green wall
- 35 Projecting balcony
- 36 Inset balcony
- 37 Juliette balcony
- 38 Bronze / copper coloured metal balcony privacy panel
- 39 PPC Aluminium vertical bar balustrade
- 40 Perforated metal bronze / copper coloured balustrade
- 41 Laser-cut / etched signage
- 42 PPC Aluminium signage
- 43 Integrated planters
- 44 PPC Aluminium bronze / copper coloured canopy
- 45 Acoustic screen to ASHP
- 46 PPC Aluminium edge protection
- 47 PPC Aluminium hand rail
- 48 PCC Aluminium vertical bar secure gates to car park
- 49 PV area