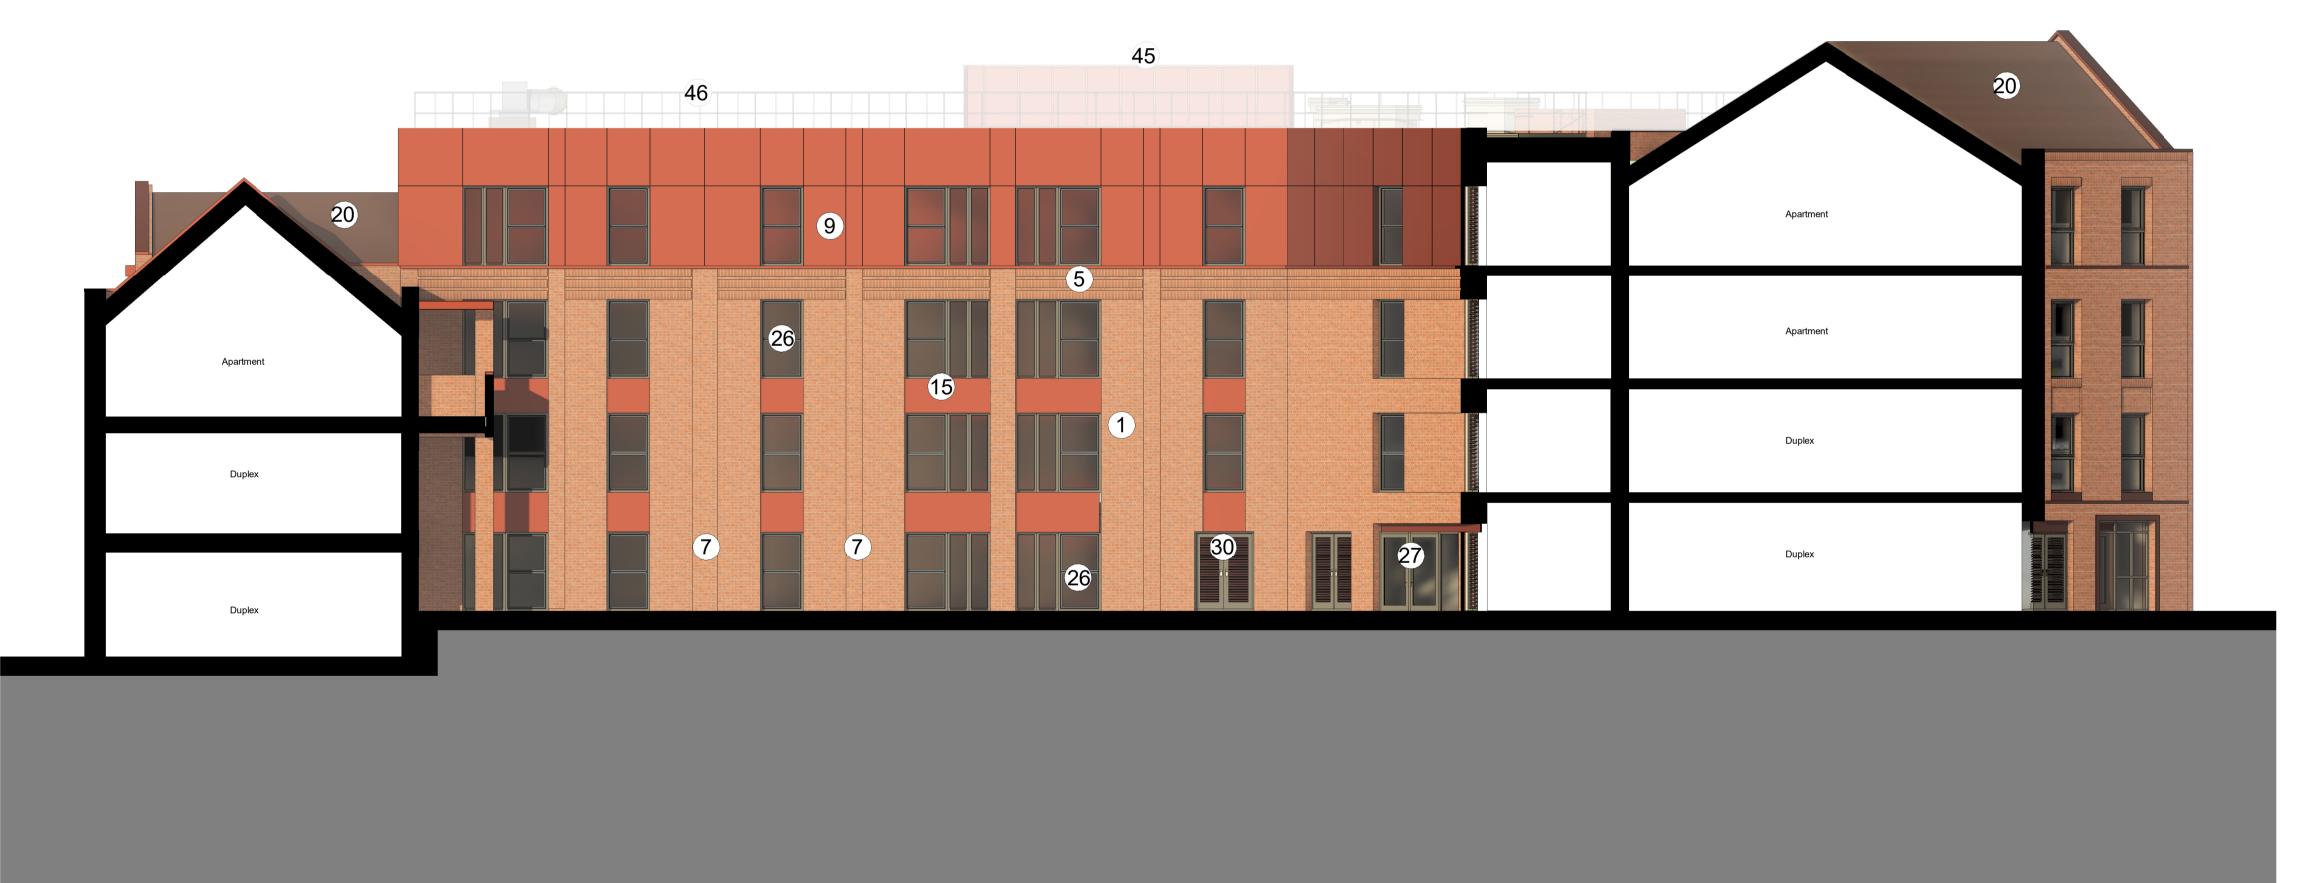

# North Western Elevation

## MATERIAL KEY

## **BRICK**

- 1 Red facing brick
- 2 Rusticated Red facing brick
- 3 Below DPC brick -
- 4 Recessed brick panel
- 5 Soldier coursing detail
- 6 Soldier course head / cill detail
- 7 Projecting brick detail 8 Swift brick / bat box

## **BRONZE COPPER COLOURED METAL**

- 9 Cladding panel
- 10 Seamed metal cladding
- 11 Recessed spandrel panel
- 12 Projecting window surround
- 13 Door surround
- 14 Fascia

## PIGNEMENTED HORNTON STONE COLOUR CONCRETE / GRC:

- 15 Cladding panel 16 Head / cill detail
- 17 Window/door surround
- 18 String course
- 19 Coping

## ROOF

- 20 Plain clay roof tiles
- 21 Welsh slate roof tiles
- 22 PPC Aluminium rainwater downpipe
- 23 PPC Aluminium rainwater hopper
- 24 PPC Aluminium gutter
- 25 Concealed gutter

## DOORS / WINDOWS

- 26 Dark grey aluminium framed double glazed window
- 27 Dark grey aluminium framed double glazed door
- 28 Dark grey aluminium framed, timber panel door 29 Dark grey aluminium framed, timber panel door with glazing panel
- 30 Dark grey aluminium framed door with bronze / copper coloured louvres
- 31 Bronze / copper coloured louvres
- 32 Insulated look-alike glass panel

#### **FEATURES**

- 33 Perforated metal bronze / copper coloured panels
- 34 Green wall
- 35 Projecting balcony
- 36 Inset balcony
- 37 Juliette balcony
- 38 Bronze / copper coloured metal balcony privacy panel
- 39 PPC Aluminium vertical bar balustrade
- 40 Perforated metal bronze / copper coloured balustrade
- 41 Laser-cut / etched signage
- 42 PPC Aluminium signage
- 43 Integrated planters
- 44 PPC Aluminium bronze / copper coloured canopy
- 45 Acoustic screen to ASHP
- 46 PCC Auminium edge rail
- 47 PPC Aluminium hand rail
- 48 PCC Aluminium vertical bar secure gates to car park
- 49 PV area