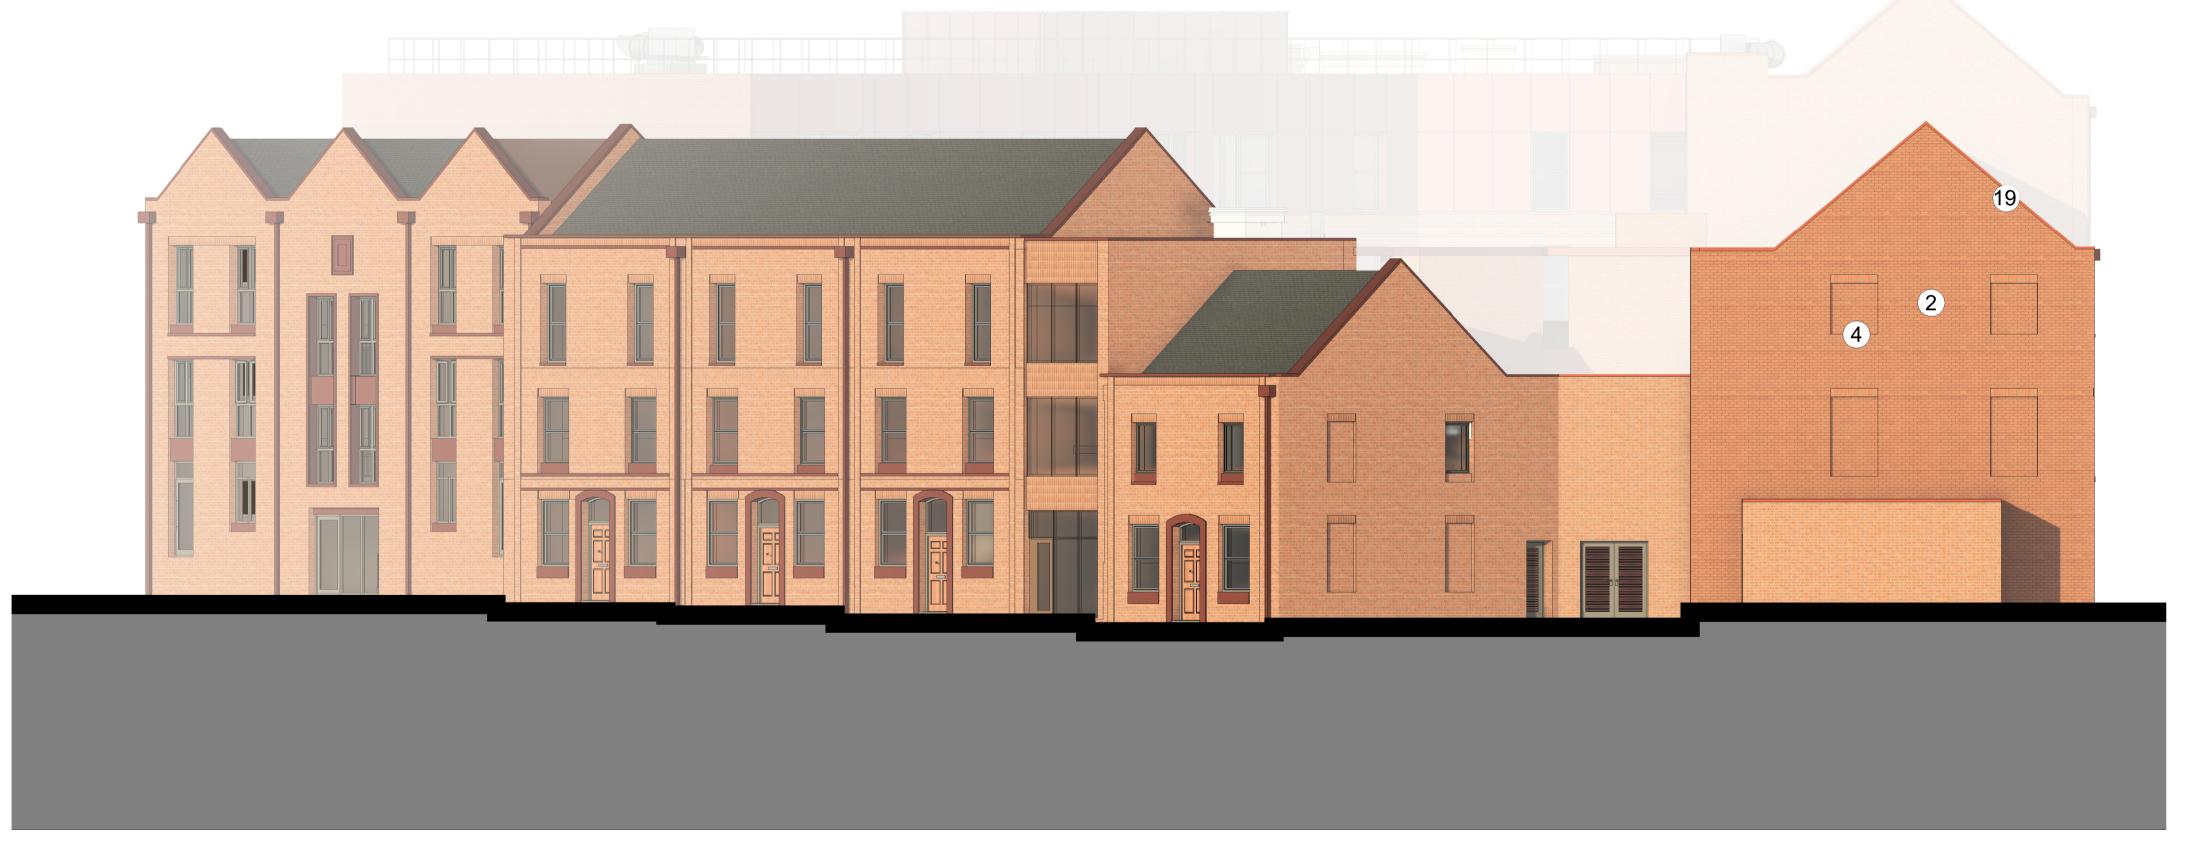

North Elevation
1:100

### **BRICK**

- 1 Red facing brick
- 2 Rusticated Red facing brick
- 3 Below DPC brick -
- 4 Recessed brick panel
- 5 Soldier coursing detail 6 Soldier course head / cill detail
- 7 Projecting brick detail 8 Swift brick / bat box

## PIGNEMENTED HORNTON STONE COLOUR CONCRETE / GRC:

- 15 Cladding panel 16 Head / cill detail
- 17 Window/door surround
- 18 String course
- 19 Coping