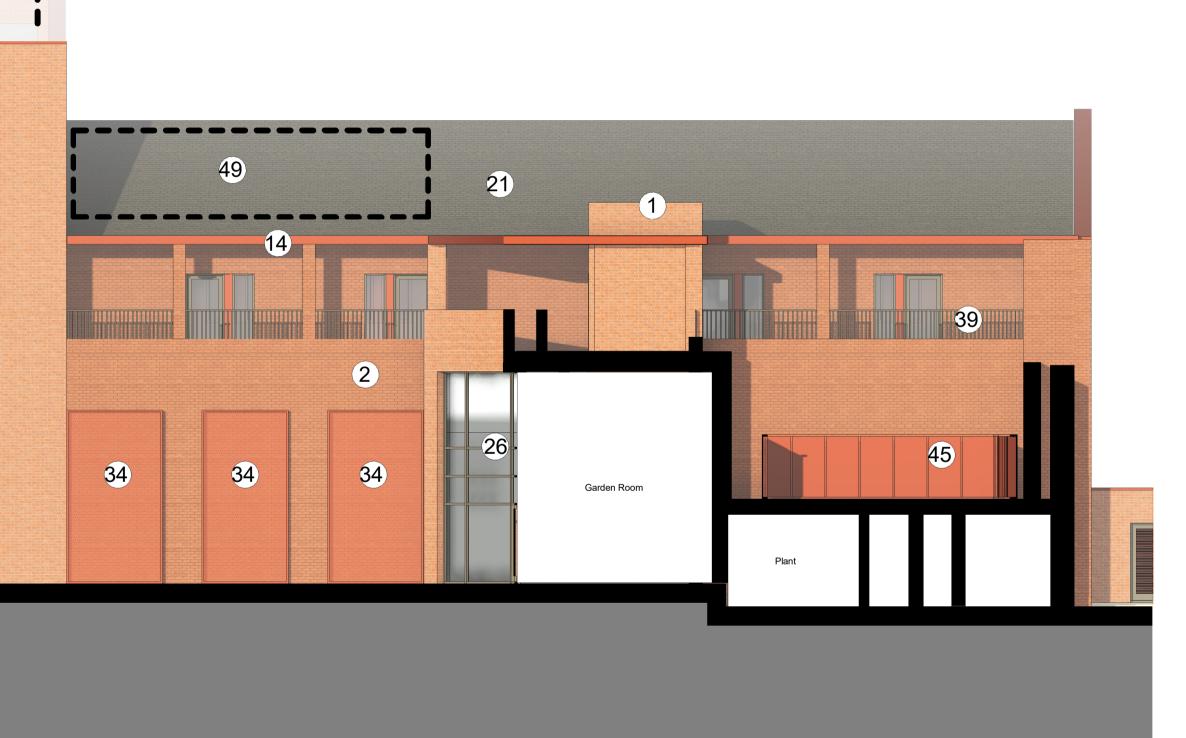

1 East Elevation

| 0 1.0 2.0 3.0 4.0 5.0 7.0m                                                                                  |                     |             |         |
|-------------------------------------------------------------------------------------------------------------|---------------------|-------------|---------|
|                                                                                                             |                     |             |         |
| The copyright of this drawing is vested with Corstorphine & Wright Ltd and must not be copied or reproduced | P-00 Planning Issue | 26.05.23 WG | B HS    |
| without the consent of the company.                                                                         | Rev. Description    | Date Draw   | vn Chk. |

## MATERIAL KEY

#### BRICK

- 1 Red facing brick
- 2 Rusticated Red facing brick
- 3 Below DPC brick –
- 4 Recessed brick panel
- 5 Soldier coursing detail 6 Soldier course head / cill detail
- 7 Projecting brick detail 8 Swift brick / bat box

# BRONZE COPPER COLOURED METAL

9 Cladding panel

- 10 Seamed metal cladding
- 11 Recessed spandrel panel
- 12 Projecting window surround
- 13 Door surround
- 14 Fascia

# PIGNEMENTED HORNTON STONE COLOUR CONCRETE / GRC:

- 15 Cladding panel 16 Head / cill detail
- 17 Window/door surround
- 18 String course
- 19 Coping

ROOF

- 20 Plain clay roof tiles
- 21 Welsh slate roof tiles
- 22 PPC Aluminium rainwater downpipe
- 23 PPC Aluminium rainwater hopper
- 24 PPC Aluminium gutter
- 25 Concealed gutter

### DOORS / WINDOWS

- 26 Dark grey aluminium framed double glazed window 27 Dark grey aluminium framed double glazed door
- 28 Dark grey aluminium framed, timber panel door
- 29 Dark grey aluminium framed, timber panel door with glazing panel 30 Dark grey aluminium framed door with bronze / copper coloured louvres
- 31 Bronze / copper coloured louvres 32 Insulated look-alike glass panel

FEATURES

- 33 Perforated metal bronze / copper coloured panels
- 34 Green wall
- 35 Projecting balcony
- 36 Inset balcony
- 37 Juliette balcony
- 38 Bronze / copper coloured metal balcony privacy panel
- 39 PPC Aluminium vertical bar balustrade
- 40 Perforated metal bronze / copper coloured balustrade
- 41 Laser-cut / etched signage
- 42 PPC Aluminium signage
- 43 Integrated planters
- 44 PPC Aluminium bronze / copper coloured canopy
- 45 Acoustic screen to ASHP
- 46 PCC Auminium edge rail
- 47 PPC Aluminium hand rail
- 48 PCC Aluminium vertical bar secure gates to car park
- 49 PV area

| Client:<br>Tri7<br>Project:                                                                                   | Corstorphine & Wright       |               |            |                       |            |       |
|---------------------------------------------------------------------------------------------------------------|-----------------------------|---------------|------------|-----------------------|------------|-------|
| Calthorpe Steet Banbury<br>The Old Library, Hagley Road, Stourbridge, West Midlands, DY8 1QH<br>01384 909 850 |                             |               |            |                       |            |       |
| Drawing Title                                                                                                 | corstorphine-wright.com     |               |            |                       |            |       |
| Block F-G East Elevation                                                                                      | Drawing No.                 |               |            |                       | Revision   |       |
| Courtyard                                                                                                     | 20176-CWA-FG-DR-A-0333 P-00 |               |            |                       |            |       |
| Drawing Status PLANNING                                                                                       | Drawn<br>AS                 | Checked<br>HS | Paper Size | Scale<br>As indicated | Date 04.04 | .2023 |