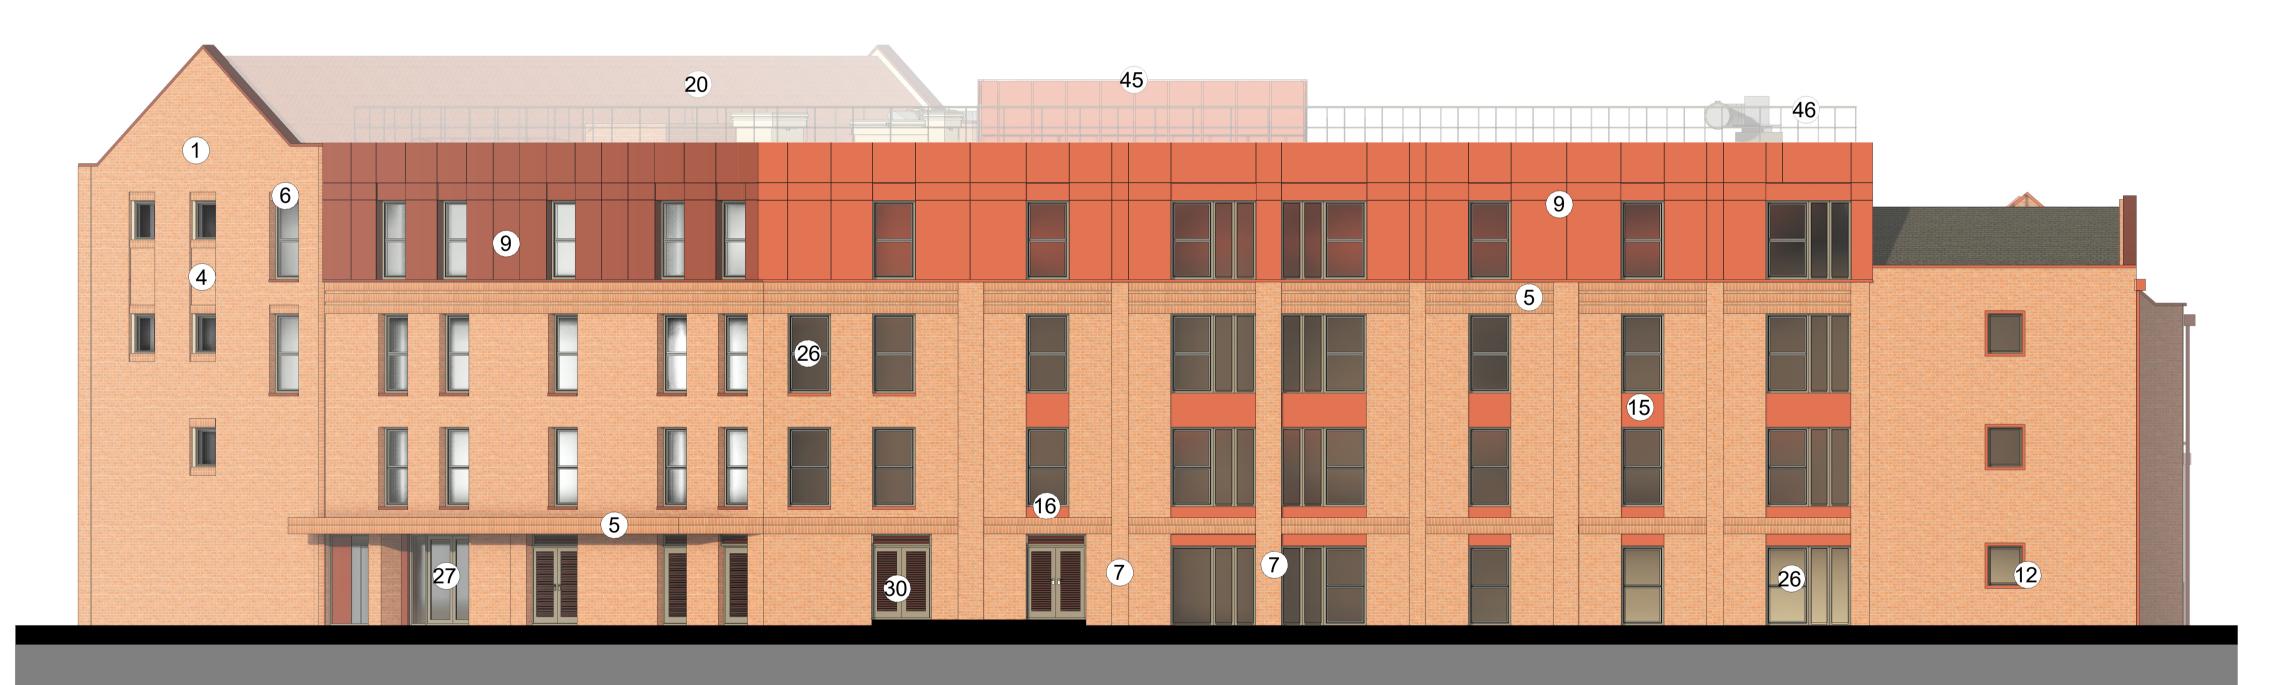

South Eastern Elevation
1:100

#### MATERIAL KEY

#### **BRICK**

- 1 Red facing brick
- 2 Rusticated Red facing brick
- 3 Below DPC brick -
- 4 Recessed brick panel
- 5 Soldier coursing detail
- 6 Soldier course head / cill detail
- 7 Projecting brick detail 8 Swift brick / bat box

## **BRONZE COPPER COLOURED METAL**

- 9 Cladding panel
- 10 Seamed metal cladding
- 11 Recessed spandrel panel
- 12 Projecting window surround
- 13 Door surround
- 14 Fascia

## PIGNEMENTED HORNTON STONE COLOUR CONCRETE / GRC:

- 15 Cladding panel
- 16 Head / cill detail
- 17 Window/door surround
- 18 String course
- 19 Coping

## ROOF

- 20 Plain clay roof tiles
- 21 Welsh slate roof tiles
- 22 PPC Aluminium rainwater downpipe
- 23 PPC Aluminium rainwater hopper
- 24 PPC Aluminium gutter
- 25 Concealed gutter

# DOORS / WINDOWS

- 26 Dark grey aluminium framed double glazed window
- 27 Dark grey aluminium framed double glazed door
- 28 Dark grey aluminium framed, timber panel door
- 29 Dark grey aluminium framed, timber panel door with glazing panel 30 Dark grey aluminium framed door with bronze / copper coloured louvres
- 31 Bronze / copper coloured louvres
- 32 Insulated look-alike glass panel

#### **FEATURES**

- 33 Perforated metal bronze / copper coloured panels
- 34 Green wall
- 35 Projecting balcony
- 36 Inset balcony
- 37 Juliette balcony
- 38 Bronze / copper coloured metal balcony privacy panel
- 39 PPC Aluminium vertical bar balustrade
- 40 Perforated metal bronze / copper coloured balustrade
- 41 Laser-cut / etched signage
- 42 PPC Aluminium signage
- 43 Integrated planters
- 44 PPC Aluminium bronze / copper coloured canopy
- 45 Acoustic screen to ASHP
- 46 PCC Auminium edge rail
- 47 PPC Aluminium hand rail
- 48 PCC Aluminium vertical bar secure gates to car park
- 49 PV area