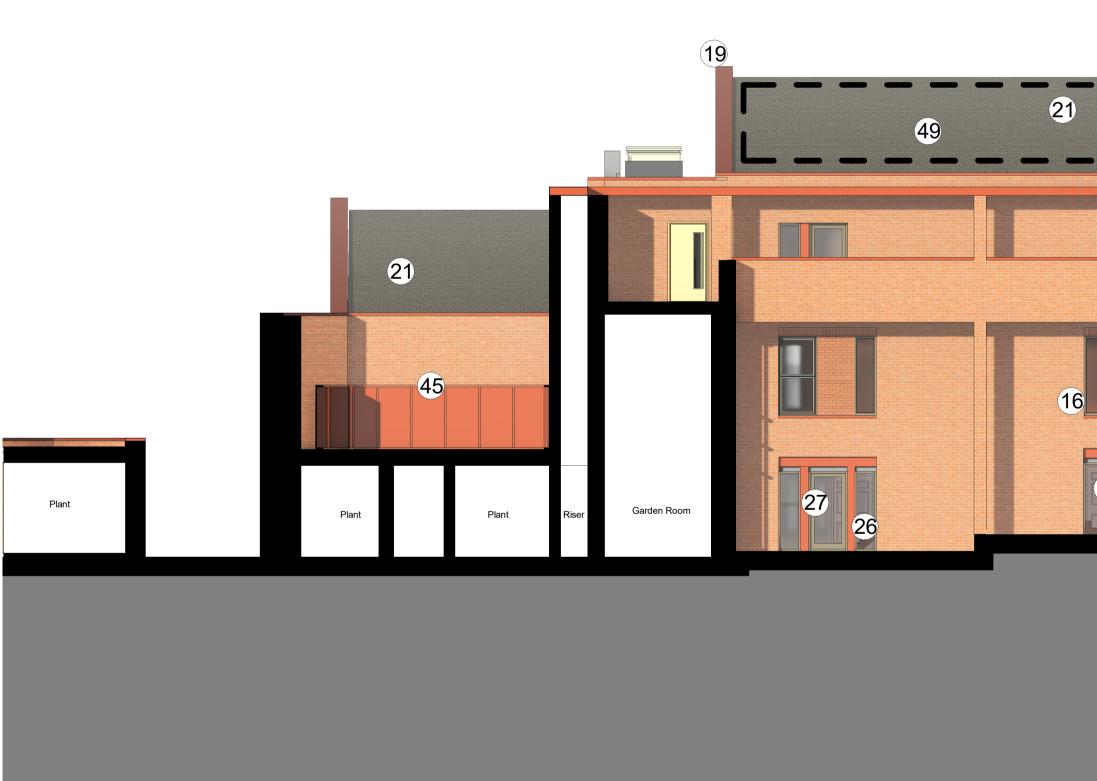

### MATERIAL KEY

### BRICK

- 1 Red facing brick
- 2 Rusticated Red facing brick
- 3 Below DPC brick –
- 4 Recessed brick panel
- 5 Soldier coursing detail
- 6 Soldier course head / cill detail
- 7 Projecting brick detail 8 Swift brick / bat box

# BRONZE COPPER COLOURED METAL

9 Cladding panel

- 10 Seamed metal cladding
- 11 Recessed spandrel panel
- 12 Projecting window surround
- 13 Door surround
- 14 Fascia

## PIGNEMENTED HORNTON STONE COLOUR CONCRETE / GRC:

- 15 Cladding panel
- 16 Head / cill detail
- 17 Window/door surround
- 18 String course
- 19 Coping

ROOF

- 20 Plain clay roof tiles
- 21 Welsh slate roof tiles
- 22 PPC Aluminium rainwater downpipe
- 23 PPC Aluminium rainwater hopper
- 24 PPC Aluminium gutter
- 25 Concealed gutter

### DOORS / WINDOWS

- 26 Dark grey aluminium framed double glazed window
- 27 Dark grey aluminium framed double glazed door
- 28 Dark grey aluminium framed, timber panel door
- 29 Dark grey aluminium framed, timber panel door with glazing panel 30 Dark grey aluminium framed door with bronze / copper coloured louvres
- 31 Bronze / copper coloured louvres
- 32 Insulated look-alike glass panel

FEATURES

- 33 Perforated metal bronze / copper coloured panels
- 34 Green wall
- 35 Projecting balcony
- 36 Inset balcony
- 37 Juliette balcony
- 38 Bronze / copper coloured metal balcony privacy panel
- 39 PPC Aluminium vertical bar balustrade
- 40 Perforated metal bronze / copper coloured balustrade
- 41 Laser-cut / etched signage
- 42 PPC Aluminium signage
- 43 Integrated planters
- 44 PPC Aluminium bronze / copper coloured canopy
- 45 Acoustic screen to ASHP
- 46 PCC Auminium edge rail
- 47 PPC Aluminium hand rail
- 48 PCC Aluminium vertical bar secure gates to car park
- 49 PV area