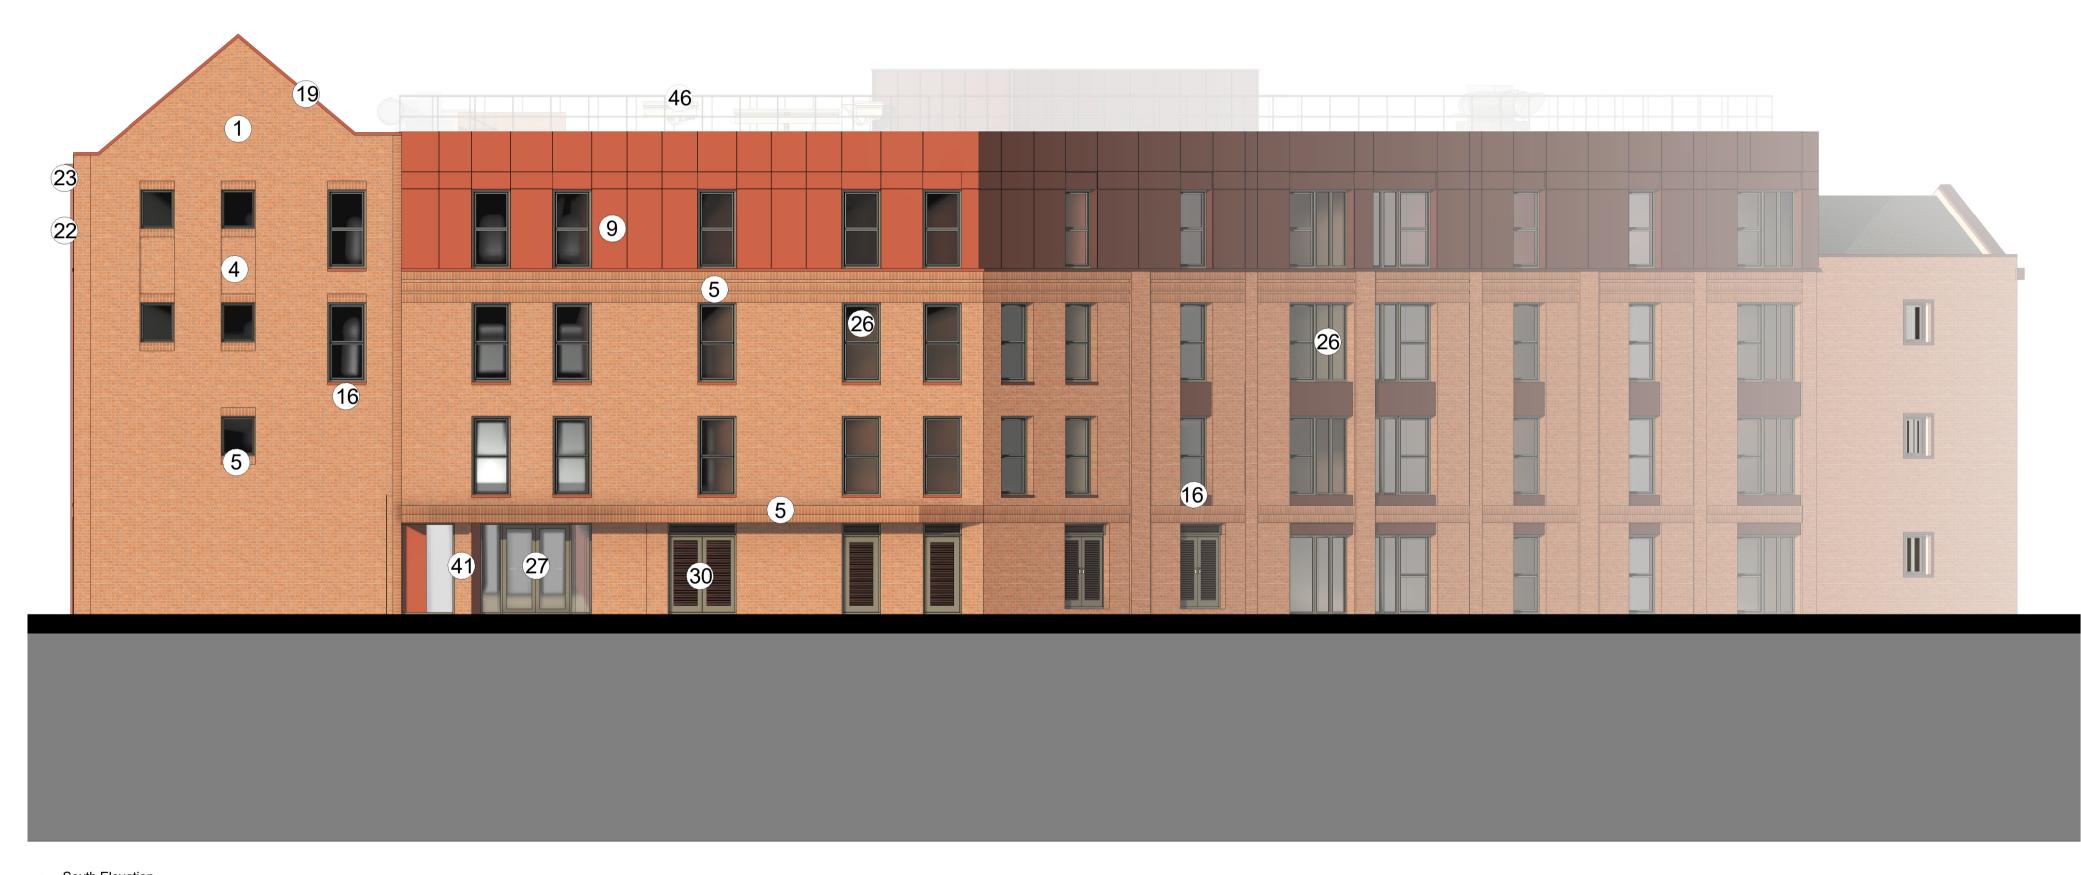

1 South Elevation

### BRICK

- 1 Red facing brick
- 2 Rusticated Red facing brick
- 3 Below DPC brick –
- 4 Recessed brick panel
- 5 Soldier coursing detail 6 Soldier course head / cill detail
- 7 Projecting brick detail 8 Swift brick / bat box

# BRONZE COPPER COLOURED METAL

9 Cladding panel

- 10 Seamed metal cladding
- 11 Recessed spandrel panel
- 12 Projecting window surround
- 13 Door surround
- 14 Fascia

## PIGNEMENTED HORNTON STONE COLOUR CONCRETE / GRC:

- 15 Cladding panel 16 Head / cill detail
- 17 Window/door surround
- 18 String course
- 19 Coping

ROOF

- 20 Plain clay roof tiles
- 21 Welsh slate roof tiles
- 22 PPC Aluminium rainwater downpipe
- 23 PPC Aluminium rainwater hopper
- 24 PPC Aluminium gutter
- 25 Concealed gutter

#### DOORS / WINDOWS

- 26 Dark grey aluminium framed double glazed window
- 27 Dark grey aluminium framed double glazed door
- 28 Dark grey aluminium framed, timber panel door
- 29 Dark grey aluminium framed, timber panel door with glazing panel 30 Dark grey aluminium framed door with bronze / copper coloured louvres
- 31 Bronze / copper coloured louvres
- 32 Insulated look-alike glass panel

FEATURES

- 33 Perforated metal bronze / copper coloured panels
- 34 Green wall
- 35 Projecting balcony
- 36 Inset balcony
- 37 Juliette balcony
- 38 Bronze / copper coloured metal balcony privacy panel
- 39 PPC Aluminium vertical bar balustrade
- 40 Perforated metal bronze / copper coloured balustrade
- 41 Laser-cut / etched signage
- 42 PPC Aluminium signage
- 43 Integrated planters
- 44 PPC Aluminium bronze / copper coloured canopy
- 45 Acoustic screen to ASHP
- 46 PCC Auminium edge rail
- 47 PPC Aluminium hand rail
- 48 PCC Aluminium vertical bar secure gates to car park
- 49 PV area