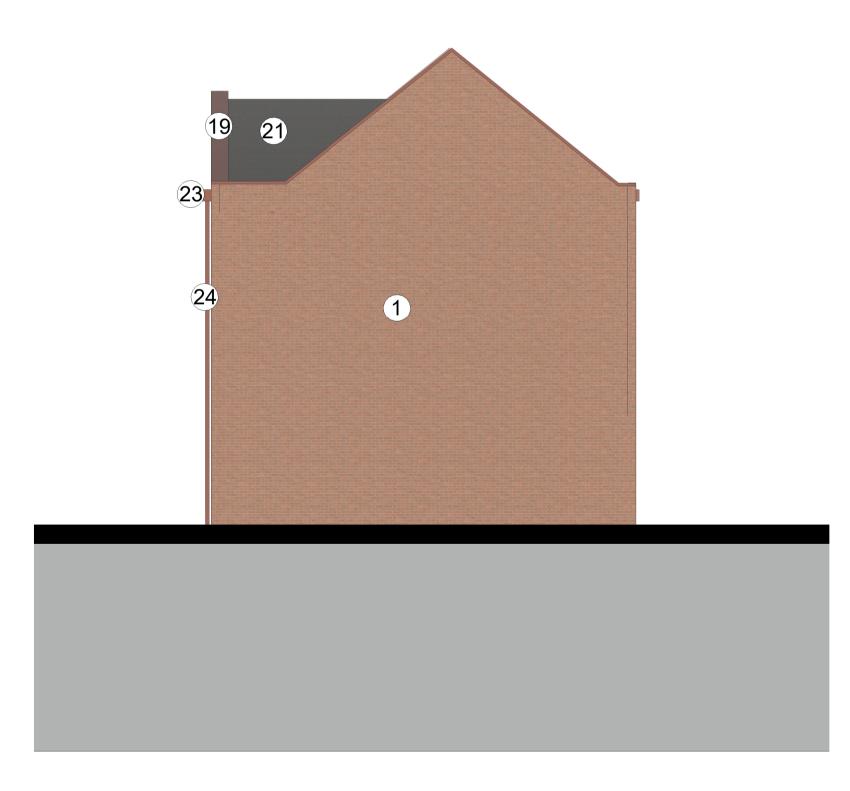

KeyPlan\_Elevations
1:500

West Elevation
1:100

### **BRICK**

- 1 Red facing brick
- 2 Rusticated Red facing brick
- 3 Below DPC brick -
- 4 Recessed brick panel
- 5 Soldier coursing detail
- 6 Soldier course head / cill detail
- 7 Projecting brick detail 8 Swift brick / bat box

## ROOF

- 20 Plain clay roof tiles
- 21 Welsh slate roof tiles
- 22 PPC Aluminium rainwater downpipe
- 23 PPC Aluminium rainwater hopper
- 24 PPC Aluminium gutter
- 25 Concealed gutter