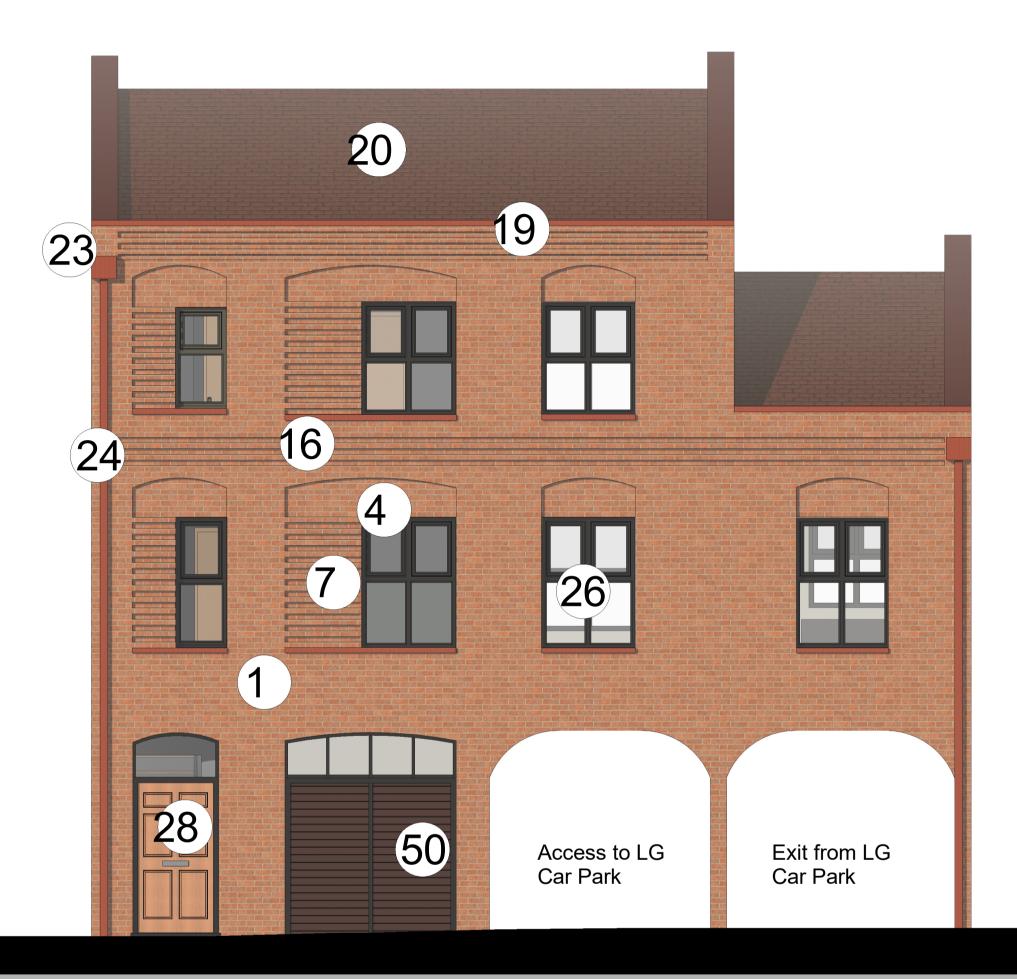

## **BRICK**

- 1 Red facing brick
- 2 Rusticated Red facing brick 3 Below DPC brick –
- 4 Recessed brick panel
- 5 Soldier coursing detail
- 6 Soldier course head / cill detail
- 7 Projecting brick detail 8 Swift brick / bat box

## PIGNEMENTED HORNTON STONE COLOUR CONCRETE / GRC:

- 15 Cladding panel 16 Head / cill detail
- 17 Window/door surround
- 18 String course
- 19 Coping

## ROOF

- 20 Plain clay roof tiles
- 21 Welsh slate roof tiles
- 22 PPC Aluminium rainwater downpipe
- 23 PPC Aluminium rainwater hopper
- 24 PPC Aluminium gutter
- 25 Concealed gutter

## DOORS / WINDOWS

- 26 Dark grey aluminium framed double glazed window
- 27 Dark grey aluminium framed double glazed door
- 28 Dark grey aluminium framed, timber panel door
- 29 Dark grey aluminium framed, timber panel door with glazing panel
- 30 Dark grey aluminium framed door with bronze / copper coloured louvres
- 31 Bronze / copper coloured louvres 32 Insulated look-alike glass panel

# **FEATURES**

- 33 Perforated metal bronze / copper coloured panels
- 34 Green wall
- 35 Projecting balcony 36 Inset balcony
- 37 Juliette balcony
- 38 Bronze / copper coloured metal balcony privacy panel
- 39 PPC Aluminium vertical bar balustrade
- 40 Perforated metal bronze / copper coloured balustrade
- 41 Laser-cut / etched signage
- 42 PPC Aluminium signage
- 43 Integrated planters
- 44 PPC Aluminium bronze / copper coloured canopy
- 45 Acoustic screen to ASHP
- 46 PCC Auminium edge rail
- 47 PPC Aluminium hand rail
- 48 PCC Aluminium vertical bar secure gates to car park
- 49 PV area
- 50 Timber panel door